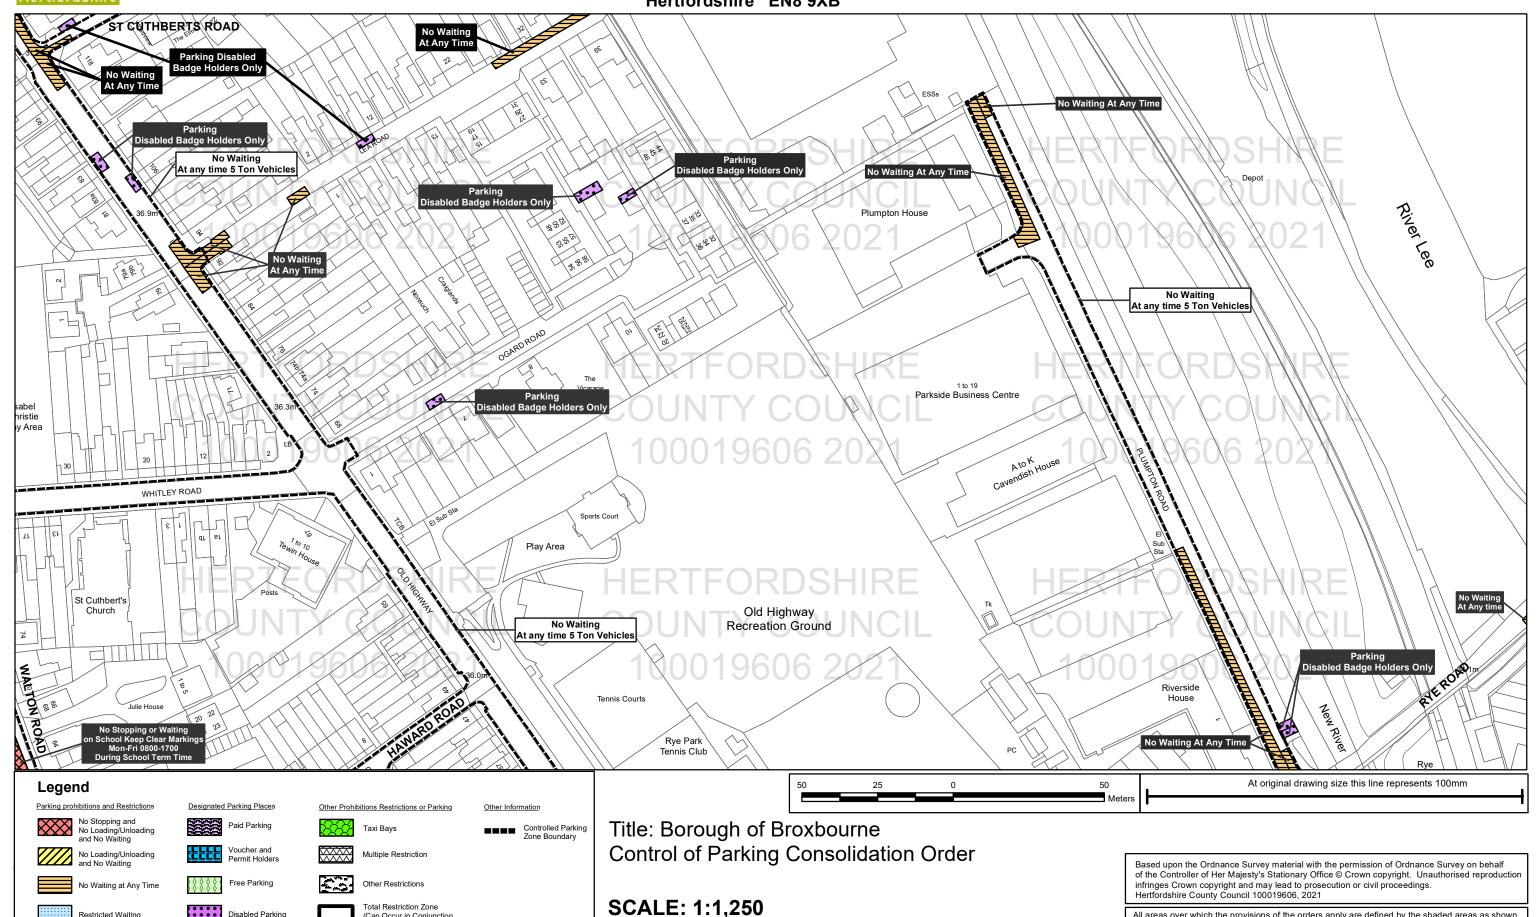

## Plan No: BRX0028 Hoddesdon

**Hertfordshire County Council,** County Hall, Pegs Lane, Hertford SG13 8DQ

Disabled Parking

Loading Unloading

(Can Occur in Conjunction with Other Restrictions)

Restricted Waiting

Borough Of Broxbourne, Borough Offices, Bishops' College **Churchgate Cheshunt** Hertfordshire EN8 9XB

**Sheet Revision Number: 6** 

Sheet Active From: 28/07/2021

All areas over which the provisions of the orders apply are defined by the shaded areas as shown on the following plans plus a contiguous area not indicated on the plans of verge and/or footway between the carriageway edge and the highway boundary. At all times current legislation applies to

all areas. The plans in this schedule are basedupon grid references of the Ordnance Survey National Grid defined by the OSGB36 triangulation.