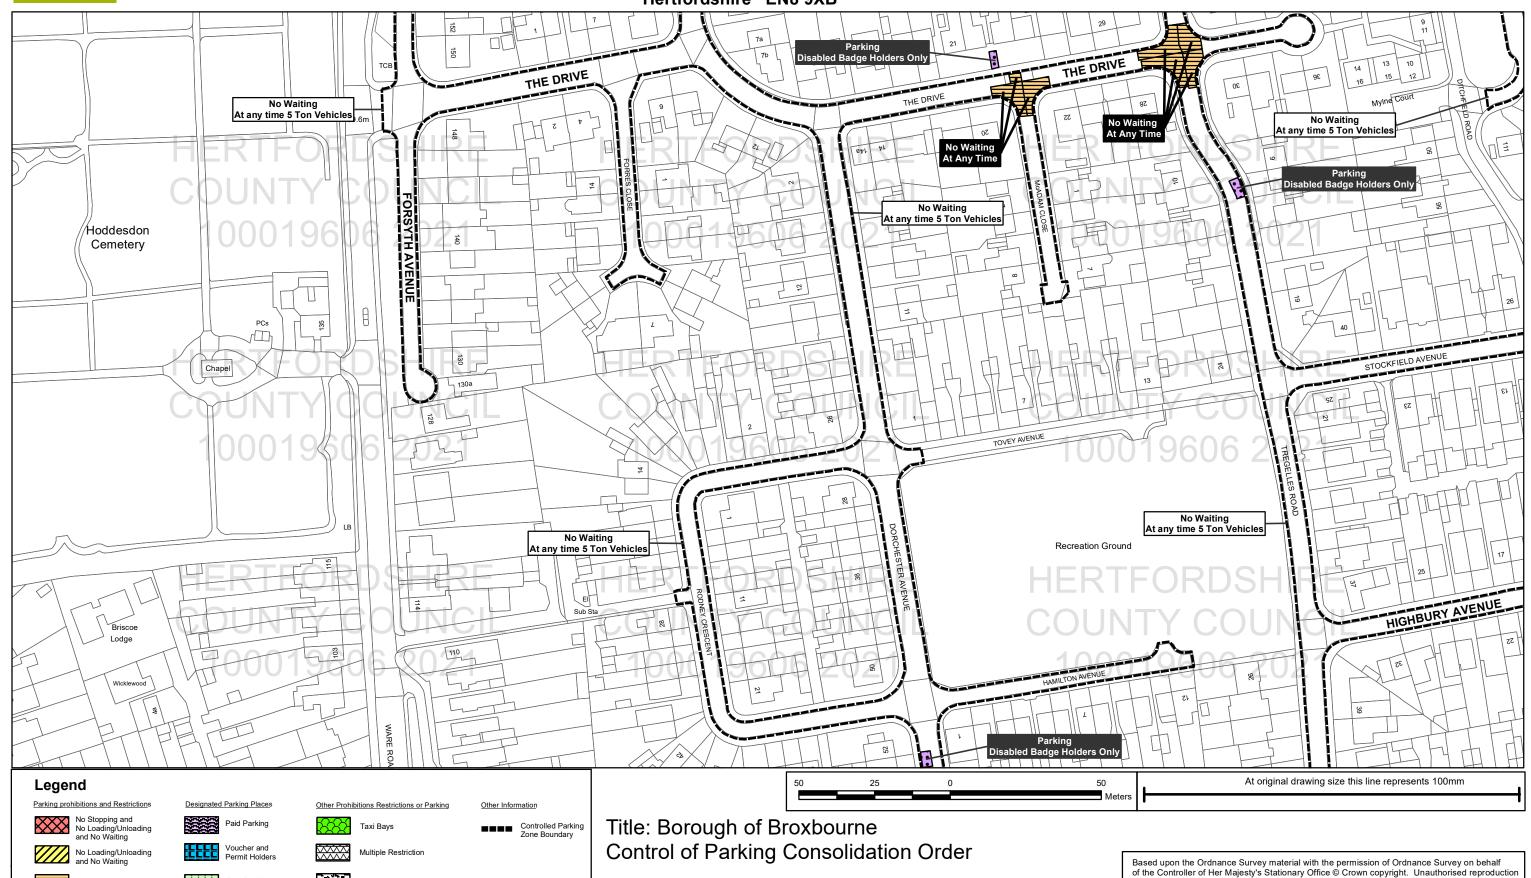

## Plan No: BRX0025 Hoddesdon

Free Parking

Disabled Parking

Loading Unloading

Total Restriction Zone

(Can Occur in Conjunction with Other Restrictions)

No Waiting at Any Time

Restricted Waiting

All areas over which the provisions of the orders apply are defined by the shaded areas as shown on the following plans plus a contiguous area not indicated on the plans of verge and/or footway between the carriageway edge and the highway boundary. At all times current legislation applies to

all areas. The plans in this schedule are basedupon grid references of the Ordnance Survey National Grid defined by the OSGB36 triangulation.

**SCALE: 1:1,250**