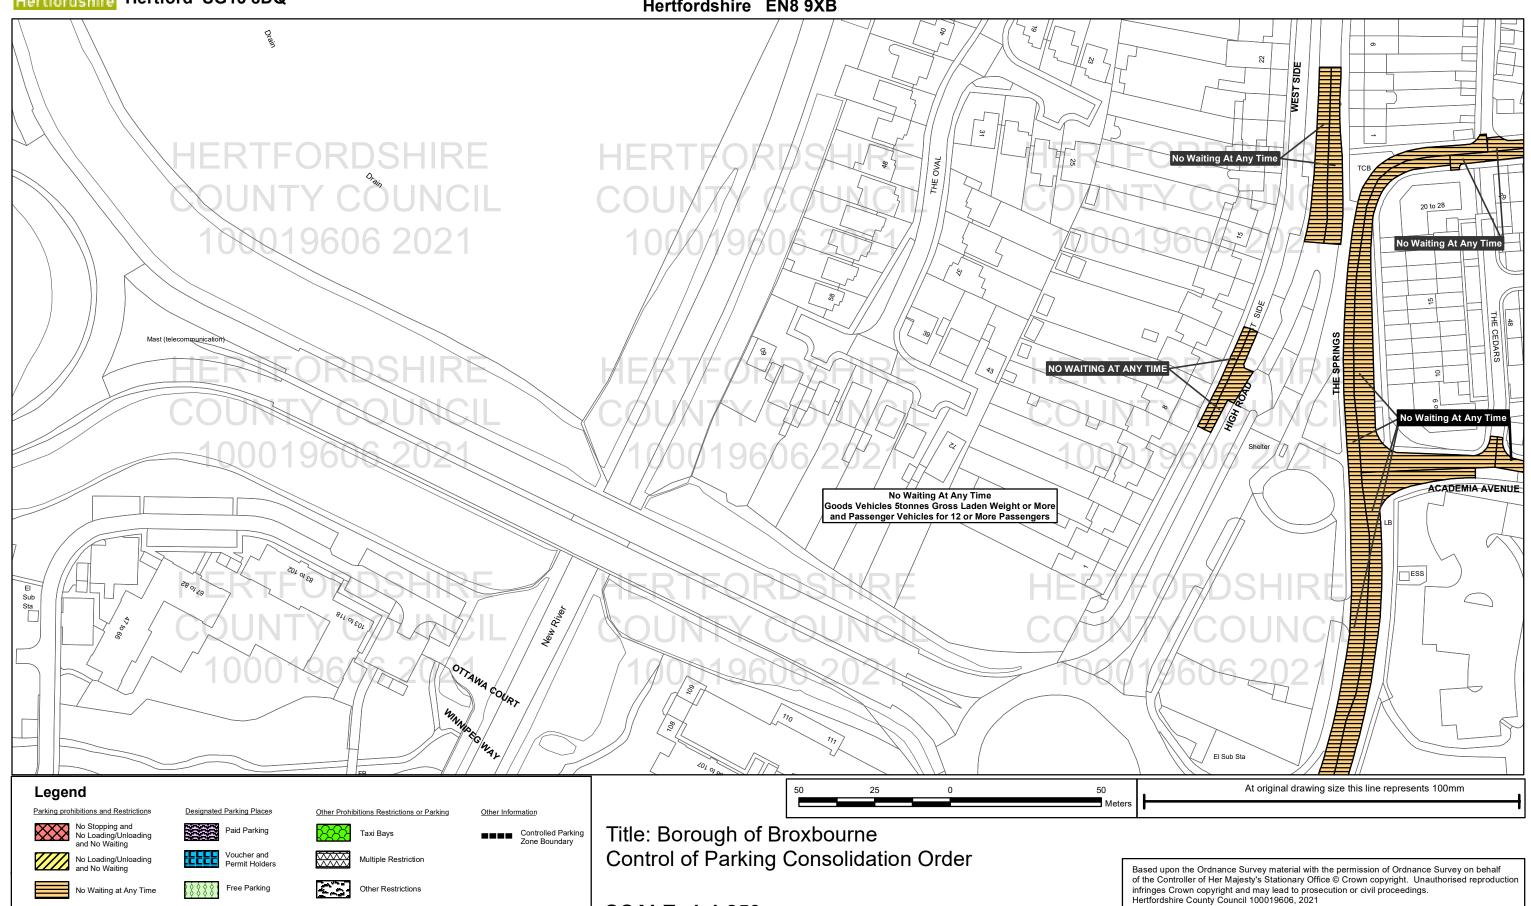

## Plan No: BRX0221 Wormley and Turnford

Hertfordshire County Council, County Hall, Pegs Lane, Hertford SG13 8DQ

Disabled Parking

Loading Unloading

(Can Occur in Conjunction with Other Restrictions)

Restricted Waiting

Borough Of Broxbourne, Borough Offices, Bishops' College Churchgate Cheshunt Hertfordshire EN8 9XB **Sheet Revision Number: 5** 

Sheet Active From: 28/07/2021

All areas over which the provisions of the orders apply are defined by the shaded areas as shown on the following plans plus a contiguous area not indicated on the plans of verge and/or footway between the carriageway edge and the highway boundary. At all times current legislation applies to

all areas. The plans in this schedule are basedupon grid references of the Ordnance Survey National Grid defined by the OSGB36 triangulation.

**SCALE: 1:1,250**