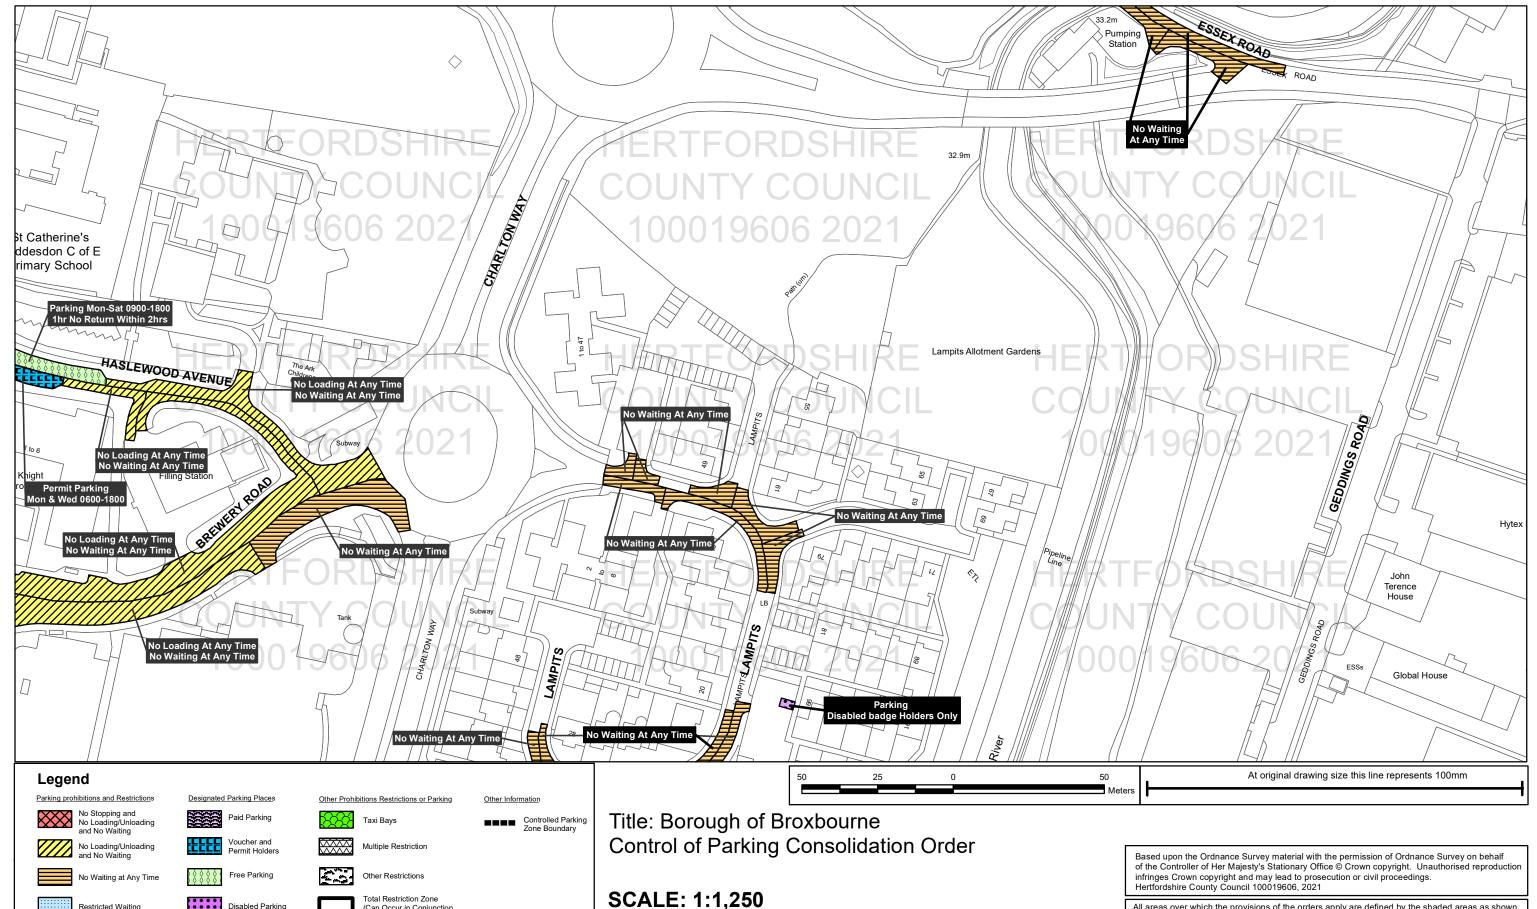

## Plan No: BRX0064 Hoddesdon

Disabled Parking

Loading Unloading

(Can Occur in Conjunction with Other Restrictions)

testricted Waiting

Borough Of Broxbourne, Borough Offices, Bishops' College **Churchgate Cheshunt** Hertfordshire EN8 9XB

**Sheet Revision Number: 5** Sheet Active From: 28/07/2021

> All areas over which the provisions of the orders apply are defined by the shaded areas as shown on the following plans plus a contiguous area not indicated on the plans of verge and/or footway between the carriageway edge and the highway boundary. At all times current legislation applies to

all areas. The plans in this schedule are basedupon grid references of the Ordnance Survey National Grid defined by the OSGB36 triangulation.