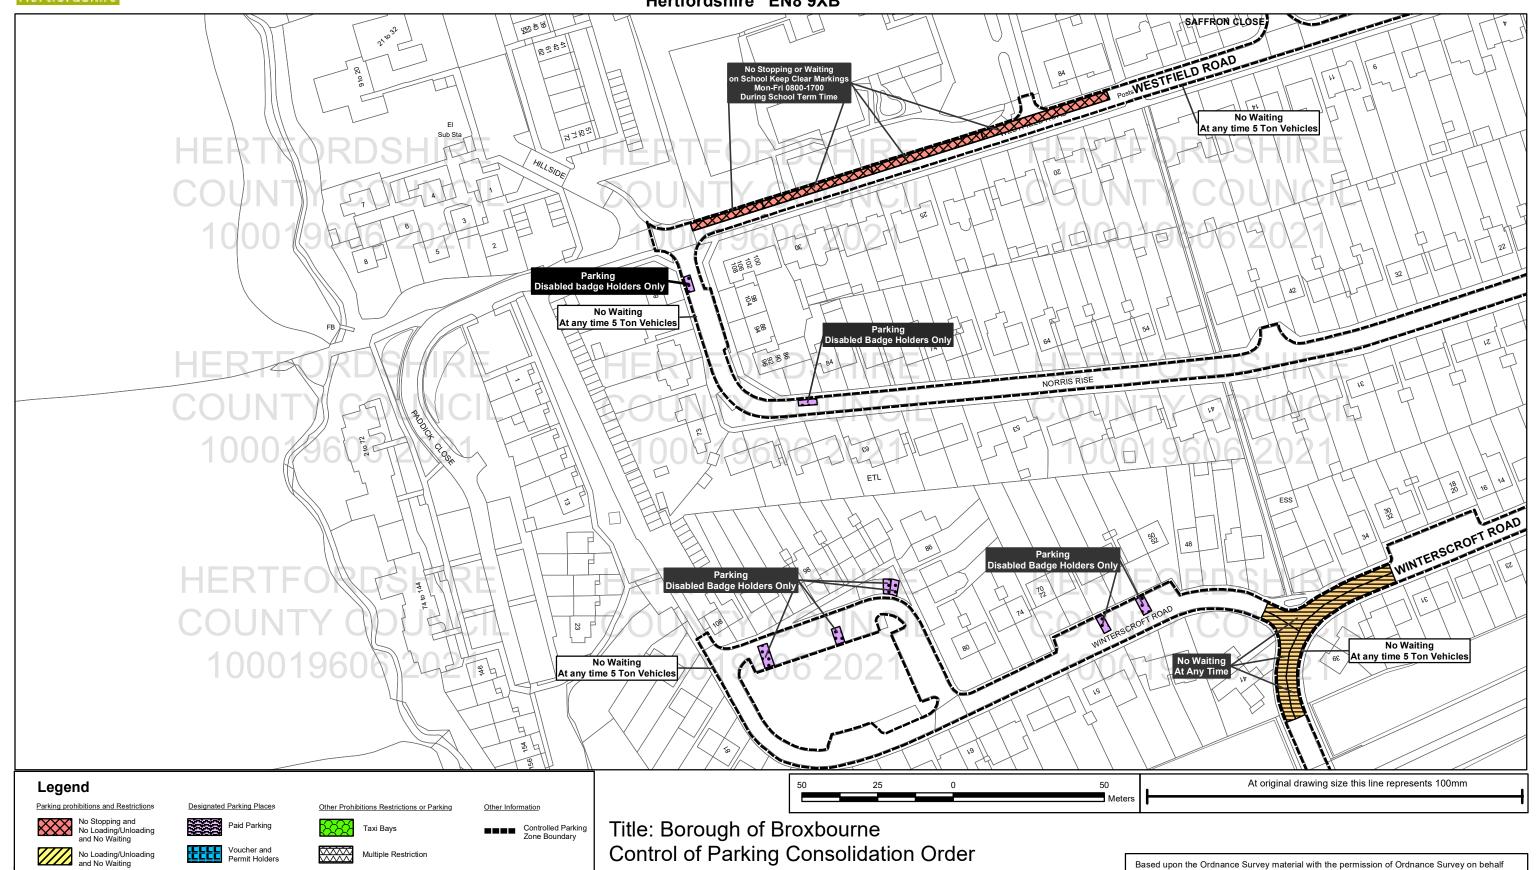

## Plan No: BRX0052 Hoddesdon

**Hertfordshire County Council,** County Hall, Pegs Lane,

Free Parking

Disabled Parking

Loading Unloading

(Can Occur in Conjunction with Other Restrictions)

No Waiting at Any Time

Restricted Waiting

Borough Of Broxbourne, **Borough Offices, Bishops' College Churchgate Cheshunt** Hertfordshire EN8 9XB

**Sheet Revision Number: 6** 

Sheet Active From: 28/07/2021

**SCALE: 1:1,250** 

infringes Crown copyright and may lead to prosecution or civil proceedings. Hertfordshire County Council 100019606, 2021 All areas over which the provisions of the orders apply are defined by the shaded areas as shown on the following plans plus a contiguous area not indicated on the plans of verge and/or footway between the carriageway edge and the highway boundary. At all times current legislation applies to all areas. The plans in this schedule are basedupon grid references of the Ordnance Survey National Grid defined by the OSGB36 triangulation.