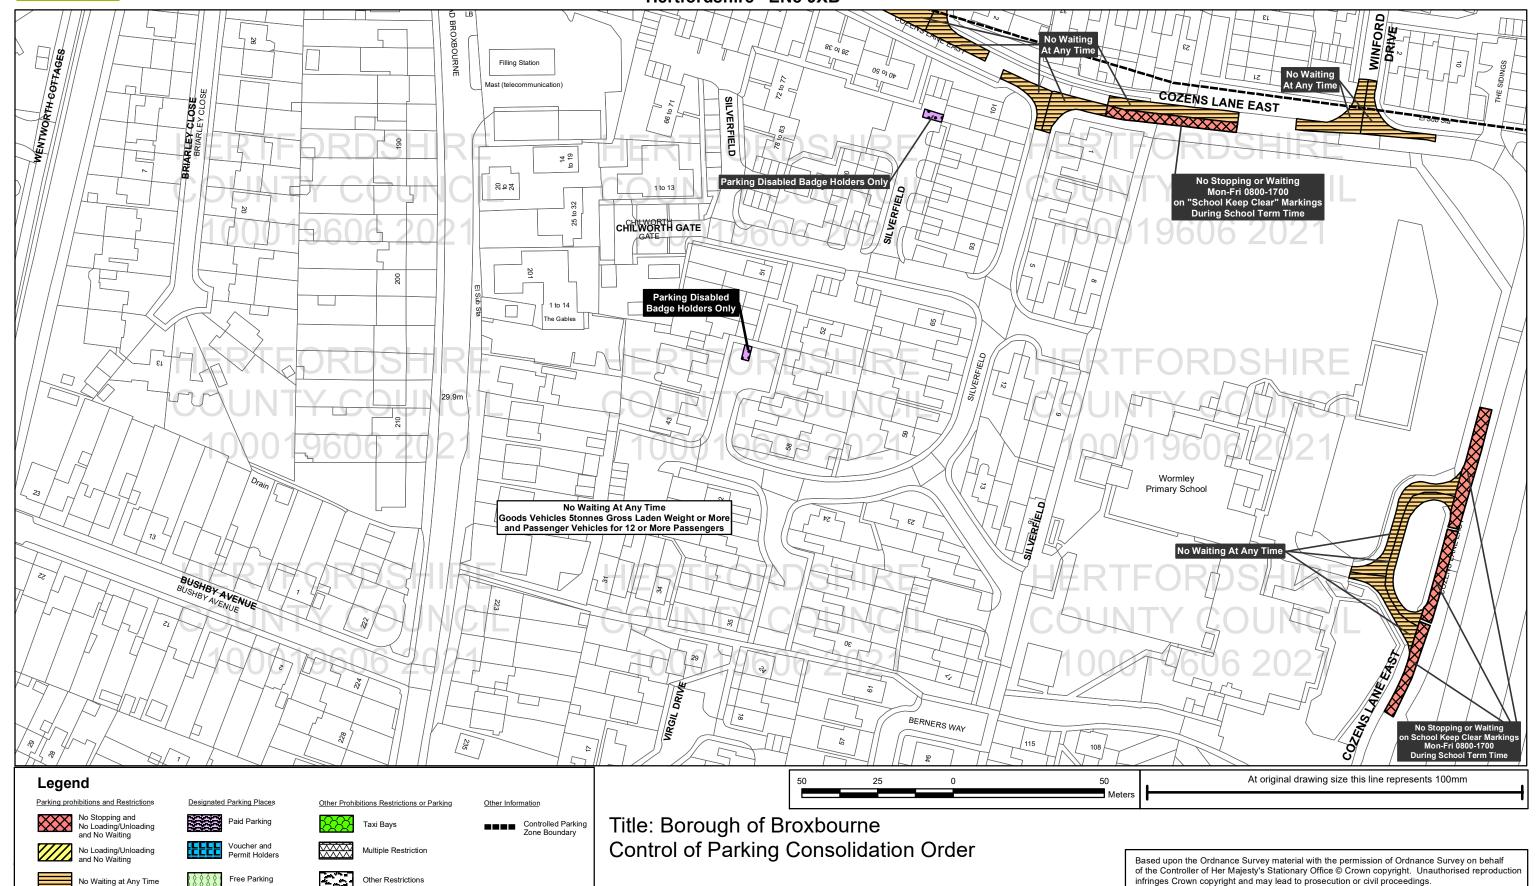

## Plan No: BRX0157 Wormley and Turnford

Hertfordshire County Council, County Hall, Pegs Lane, Hertford SG13 8DQ

Disabled Parking

Loading Unloading

(Can Occur in Conjunction with Other Restrictions)

Borough Of Broxbourne, Borough Offices, Bishops' College Churchgate Cheshunt Hertfordshire EN8 9XB **Sheet Revision Number: 5** 

Hertfordshire County Council 100019606, 2021

All areas over which the provisions of the orders apply are defined by the shaded areas as shown on the following plans plus a contiguous area not indicated on the plans of verge and/or footway between the carriageway edge and the highway boundary. At all times current legislation applies to

all areas. The plans in this schedule are basedupon grid references of the Ordnance Survey National Grid defined by the OSGB36 triangulation.

Sheet Active From: 28/07/2021

**SCALE: 1:1,250**