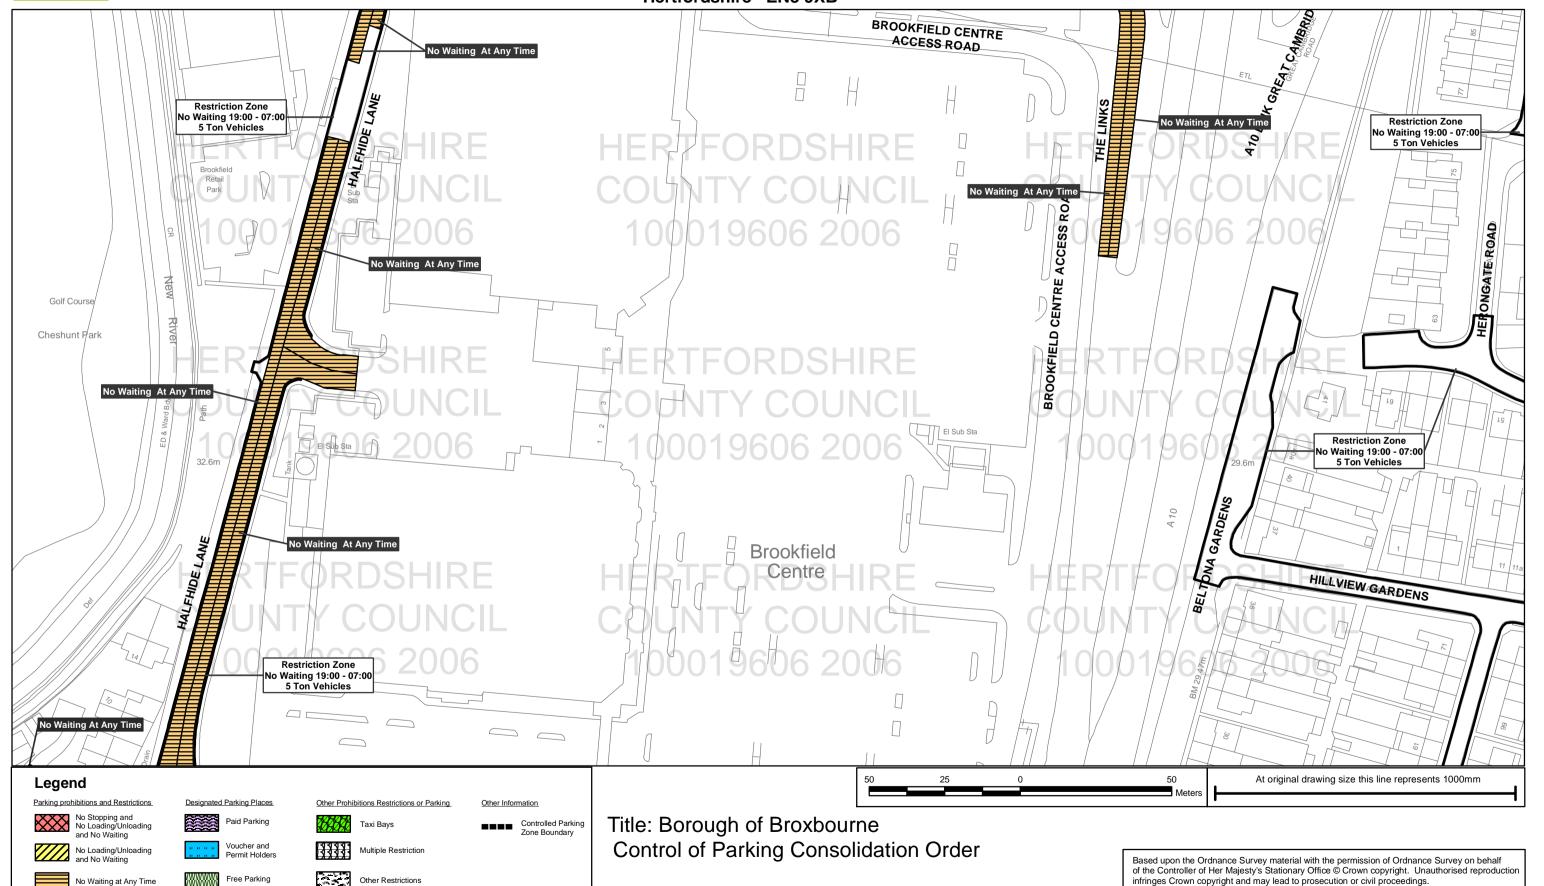

## Plan No: BRX0279 Cheshunt

Hertfordshire County Council, County Hall, Pegs Lane, Hertford SG13 8DQ

Borough Of Broxbourne, **Borough Offices, Bishops' College Churchgate Cheshunt** Hertfordshire EN8 9XB

All areas over which the provisions of the orders apply are defined by the shaded areas as shown on the following plans plus a contiguous area not indicated on the plans of verge and/or footway between the carriageway edge and the highway boundary. At all times current legislation applies to all areas. The plans in this schedule are basedupon grid references of the Ordnance Survey National Grid defined by the OSGB36 triangulation.