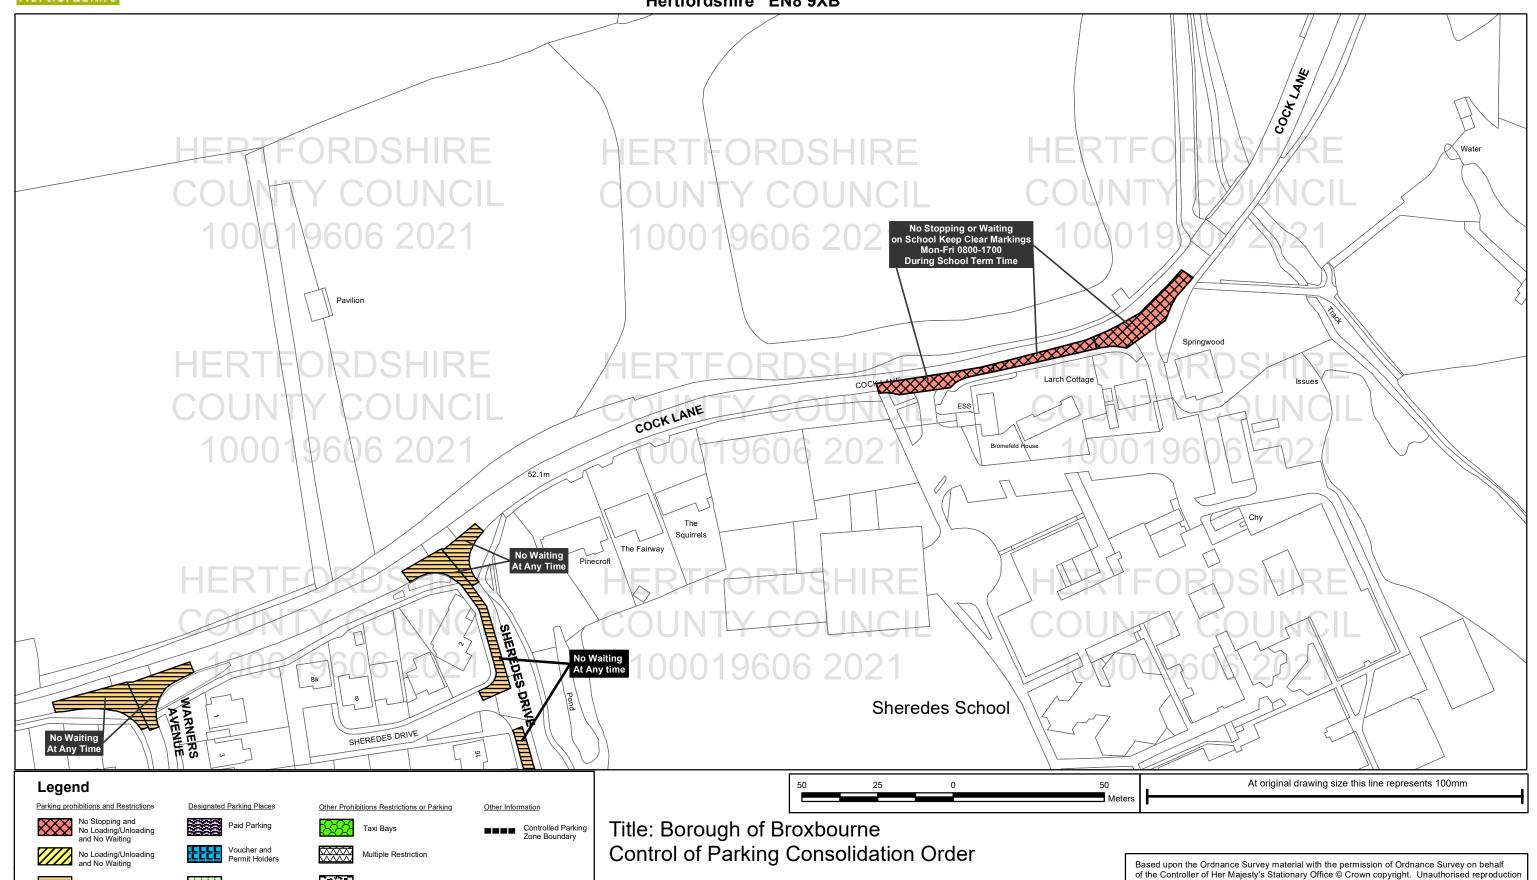

## Plan No: BRX0092 Hoddesdon

Free Parking

Disabled Parking

Loading Unloading

Total Restriction Zone

(Can Occur in Conjunction with Other Restrictions)

No Waiting at Any Time

Restricted Waiting

Hertfordshire County Council, County Hall, Pegs Lane, Hertfordshire Hertford SG13 8DQ

Borough Of Broxbourne, Borough Offices, Bishops' College Churchgate Cheshunt Hertfordshire EN8 9XB **Sheet Revision Number: 3** 

Sheet Active From: 28/07/2021

**SCALE: 1:1,250** 

All areas over which the provisions of the orders apply are defined by the shaded areas as shown on the following plans plus a contiguous area not indicated on the plans of verge and/or footway between the carriageway edge and the highway boundary. At all times current legislation applies to all areas. The plans in this schedule are basedupon grid references of the Ordnance Survey National Grid defined by the OSGB36 triangulation.