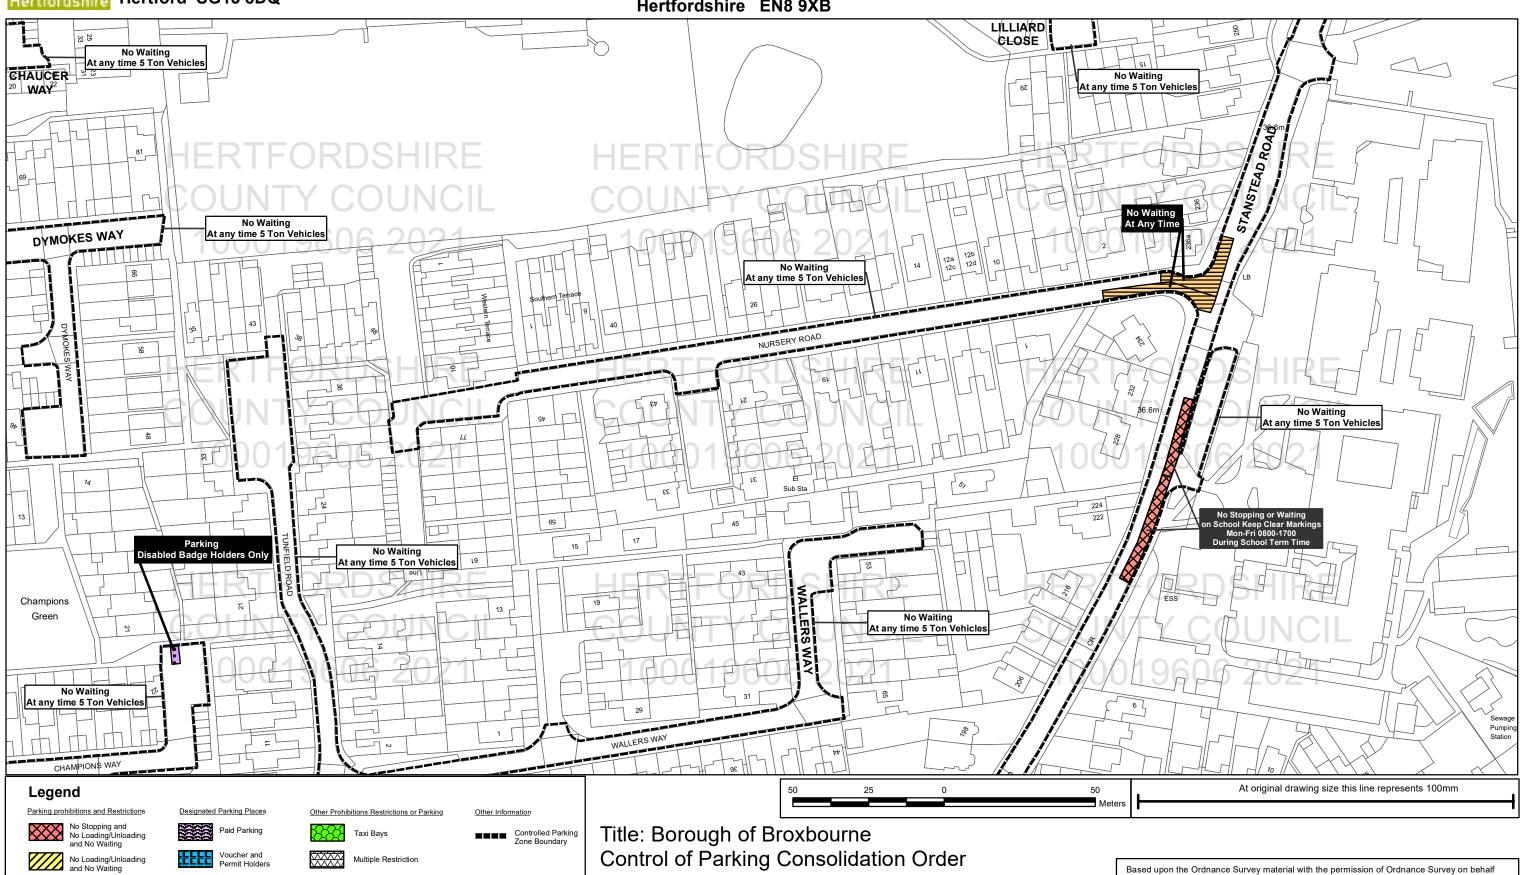

## Plan No: BRX0012 Hoddesdon

Hertfordshire County Council, County Hall, Pegs Lane, Hertfordshire Hertford SG13 8DQ

Free Parking

Disabled Parking

Loading Unloading

Total Restriction Zone

(Can Occur in Conjunction with Other Restrictions)

No Waiting at Any Time

Restricted Waiting

Borough Of Broxbourne, Borough Offices, Bishops' College Churchgate Cheshunt Hertfordshire EN8 9XB Sheet Revision Number: 5

Sheet Active From: 28/07/2021

of the Controller of Her Majesty's Stationary Office © Crown copyright. Unauthorised reproductio

All areas over which the provisions of the orders apply are defined by the shaded areas as shown on the following plans plus a contiguous area not indicated on the plans of verge and/or footway between the carriageway edge and the highway boundary. At all times current legislation applies to

all areas. The plans in this schedule are basedupon grid references of the Ordnance Survey National Grid defined by the OSGB36 triangulation.

infringes Crown copyright and may lead to prosecution or civil proceedings.

Hertfordshire County Council 100019606, 2021

**SCALE: 1:1,250**