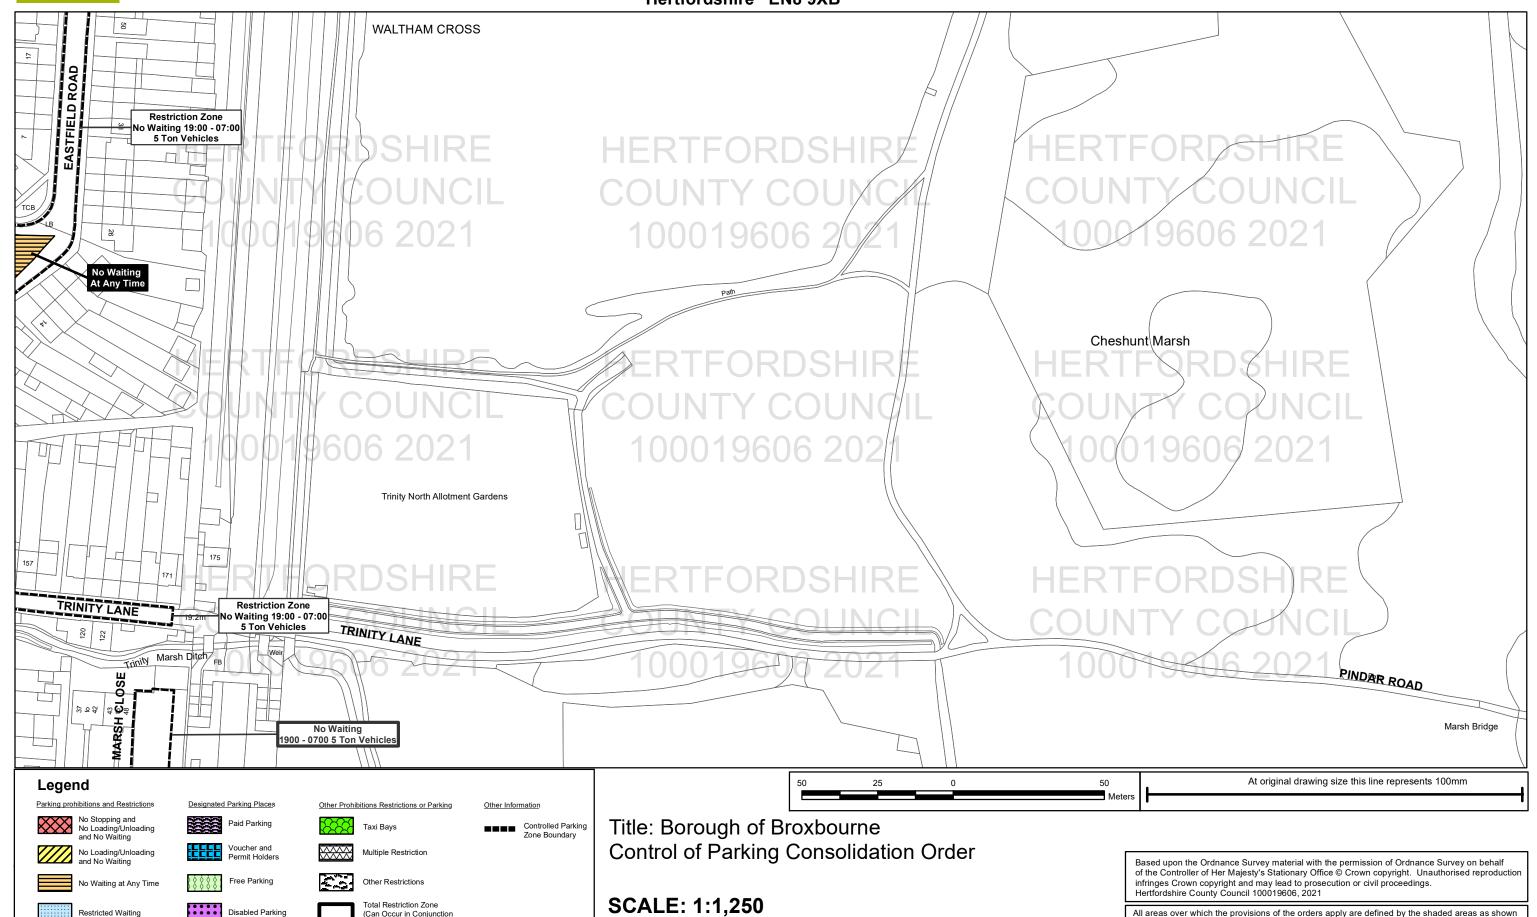

## Plan No: BRX0433 Waltham Cross

(Can Occur in Conjunction with Other Restrictions)

Restricted Waiting

Loading Unloading

Borough Of Broxbourne, **Borough Offices, Bishops' College Churchgate Cheshunt** Hertfordshire EN8 9XB

**Sheet Revision Number: 2** 

Sheet Active From: 28/07/2021

All areas over which the provisions of the orders apply are defined by the shaded areas as shown on the following plans plus a contiguous area not indicated on the plans of verge and/or footway

all areas. The plans in this schedule are basedupon grid references of the Ordnance Survey National Grid defined by the OSGB36 triangulation.

between the carriageway edge and the highway boundary. At all times current legislation applies to