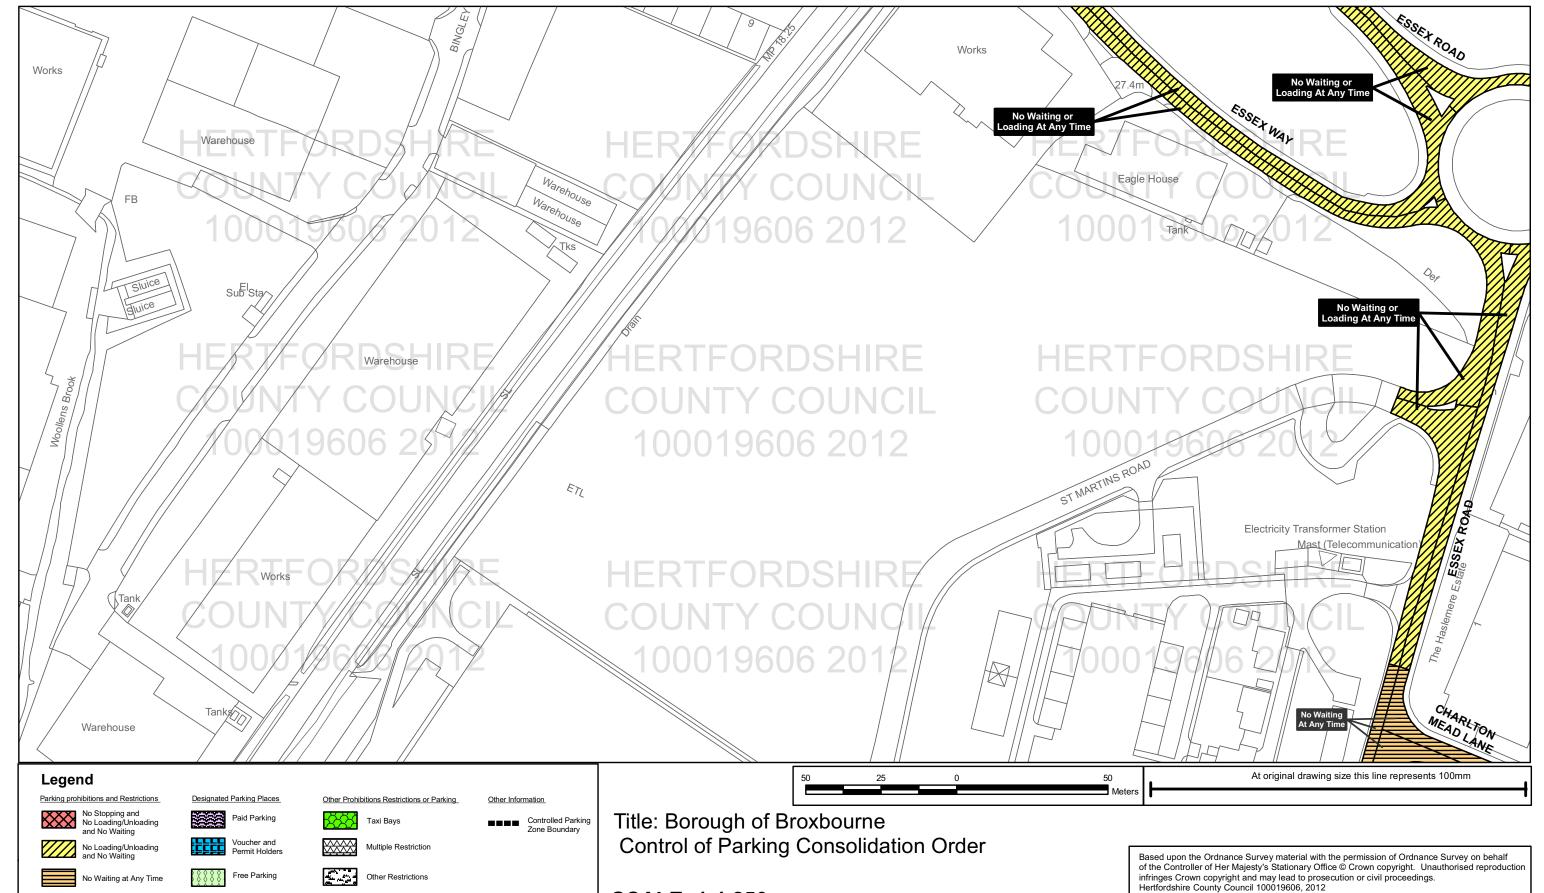

## Plan No: BRX0077 Hoddesdon

Hertfordshire County Council, County Hall, Pegs Lane, Hertford SG13 8DQ

Disabled Parking

Loading Unloading

(Can Occur in Conjunction with Other Restrictions)

Restricted Waiting

Borough Of Broxbourne, Borough Offices, Bishops' College Churchgate Cheshunt Hertfordshire EN8 9XB **Sheet Revision Number: 2** 

Sheet Active From: 13/03/2012

**SCALE: 1:1,250** 

All areas over which the provisions of the orders apply are defined by the shaded areas as shown on the following plans plus a contiguous area not indicated on the plans of verge and/or footway between the carriageway edge and the highway boundary. At all times current legislation applies to all areas. The plans in this schedule are basedupon grid references of the Ordnance Survey National Grid defined by the OSGB36 triangulation.