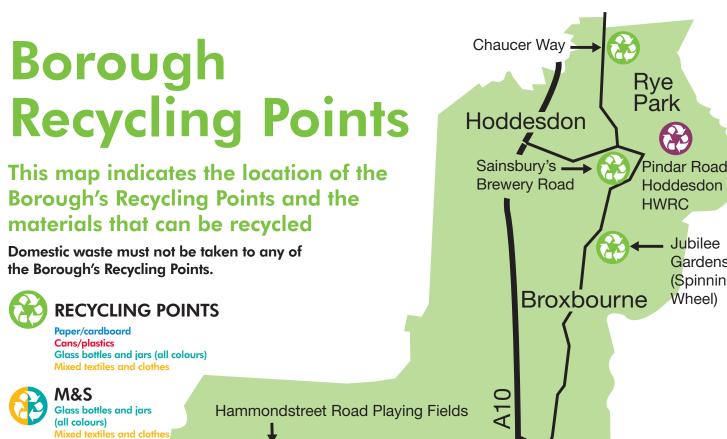

## Your Broxbourne A-Z Recycling Guide

Recycling made easy, get the most out of your recycling services in Broxbourne

Glass bottles and jars (all colours)

Tins, cans, foil, aerosols, plastic bottles, pots, tubs and trays

Paper, cardboard and cartons (Tetra Pak)