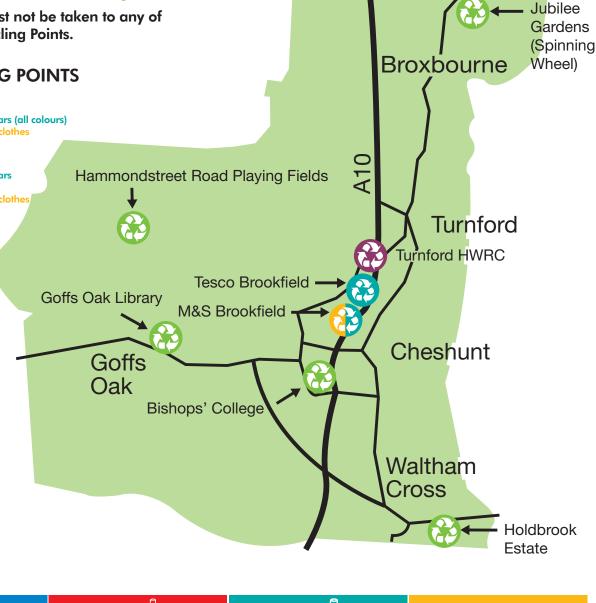

on top of your bin or next to your bin will not be collected.



#### Council green wheeled bin for the opt-in chargeable green waste collection service

For information and how to sign up, please visit www.broxbourne.gov.uk/greenwaste or contact the Council on 01992 785555

Residents should place their Council bin and kerbside boxes at the boundary of their property after 7.30pm on the evening before collection day and no later than 6am on the day of collection. Scheduled collection dates can be found on the Council's website at **www.broxbourne.gov.uk/bin-collection-date.** 



TESCO
Glass bottles
and jars
(all colours)



For more information on what can be taken to the HWRC, please visit www.hertfordshire.
gov.uk and follow the link to Recycling and Waste or scan the QR code below.







Paper and cardboard

Please flatten cardboard boxes



Tins, cans, plastic bottles, pots, tubs and trays

No plastic bags, film or bubble wrap



Glass bottles and jars (all colours)

No lightbulbs, drinking glasses or Pyrex



Mixed textiles and clothes

Only clean, dry clothing, textiles and paired shoes or boots

#### LET'S S.C.R.A.P. FLY TIPPING!

No dumping. No fly-tipping. No rubbish.

DO NOT RISK A FINE. CCTV in operation at these sites



#### **Household Waste and Recycling Centres (HWRCs)**

These are just some of the items that you can take to the Household Waste and Recycling Centres:





For full details of what items can be taken to the Household Waste and Recycling Centres (HWRCs), please refer to the A-Z section of this guide.

#### **Opening times**

#### **Turnford H