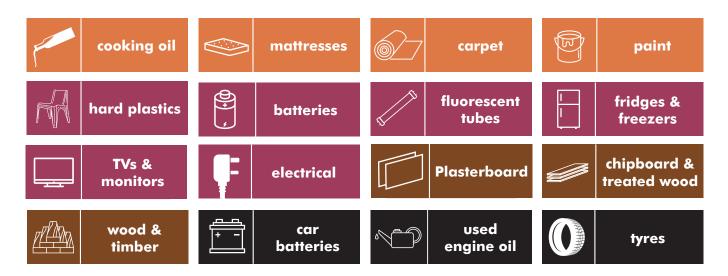

### A-Z Recycling Guide

|                                     |                      |                      |                                            | Where shoul                                     | d it ao?              |                    |                    |                                           |
|-------------------------------------|----------------------|----------------------|--------------------------------------------|-------------------------------------------------|-----------------------|--------------------|--------------------|-------------------------------------------|
| What is it?                         | Paper and cardboard  | Cans and plastics    | Glass bottles<br>and jars<br>(all colours) | Food<br>waste                                   | Green<br>waste        | Household<br>waste | Recycling<br>Point | Household<br>waste<br>recycling<br>centre |
|                                     | (loose items please) | (loose items please) | (loose items please)                       | In any soft plastic bag<br>(except black sacks) | (Chargeable service)* | <u>A</u> 5 6       |                    |                                           |
| Aerosol cans                        |                      | 1                    |                                            |                                                 |                       |                    | ✓                  |                                           |
| Aluminium/tin foil                  |                      | ✓                    |                                            |                                                 |                       |                    | ✓                  |                                           |
| Ash (once cooled)                   |                      |                      |                                            |                                                 |                       | ✓                  |                    |                                           |
| Batteries (domestic)                |                      |                      |                                            |                                                 |                       |                    |                    | 1                                         |
| Biscuit tin                         |                      | ✓                    |                                            |                                                 |                       |                    | ✓                  |                                           |
| Biscuit wrappers                    |                      |                      |                                            |                                                 |                       | ✓                  |                    |                                           |
| Black sacks                         |                      |                      |                                            |                                                 |                       | 4                  |                    |                                           |
| Bones                               |                      |                      |                                            | 4                                               |                       |                    |                    |                                           |
| Books (hardback)                    |                      |                      |                                            |                                                 |                       |                    |                    | 4                                         |
| Books (paperback)                   | ✓                    |                      |                                            |                                                 |                       |                    | ✓                  |                                           |
| Branches (under 2cm)                |                      |                      |                                            |                                                 | 4                     |                    |                    | 4                                         |
| Bread, pastries and cakes           |                      |                      |                                            | 4                                               |                       |                    |                    |                                           |
| Brochures                           | 4                    |                      |                                            |                                                 |                       |                    | ✓                  |                                           |
| Broken glass (wrapped)              |                      |                      |                                            |                                                 |                       | 1                  |                    |                                           |
| Bubble wrap                         |                      |                      |                                            |                                                 |                       | 4                  |                    |                                           |
| Builders' waste                     |                      |                      |                                            |                                                 |                       |                    |                    | 4                                         |
| Butter tubs                         |                      | ✓                    |                                            |                                                 |                       |                    | 4                  |                                           |
| Cardboard (flatten boxes)           | ✓                    | ,                    |                                            |                                                 |                       |                    | <b>√</b>           |                                           |
| Carpet                              | ,                    |                      |                                            |                                                 |                       |                    | <u> </u>           | 4                                         |
| Carrier bags                        |                      |                      |                                            |                                                 |                       | 4                  |                    | <u> </u>                                  |
| Cartons (beverage and milk)         | ✓                    |                      |                                            |                                                 |                       | •                  | 4                  |                                           |
| Catalogues                          | <b>→</b>             |                      |                                            |                                                 |                       |                    | <b>→</b>           |                                           |
| CDs/DVDs                            | <b>Y</b>             |                      |                                            |                                                 |                       |                    | <u> </u>           | 4                                         |
| Cereal boxes                        | ✓                    |                      |                                            |                                                 |                       |                    | ✓                  | <b>Y</b>                                  |
| Cling film                          | <b>Y</b>             |                      |                                            |                                                 |                       | 4                  | <u> </u>           |                                           |
|                                     |                      |                      |                                            |                                                 |                       | <b>V</b>           | 4                  |                                           |
| Clothing (including shoes)          |                      |                      |                                            |                                                 |                       |                    | <b>Y</b>           |                                           |
| Coat hangers (plastic)              |                      |                      |                                            |                                                 |                       | <b>√</b>           |                    |                                           |
| Coffee cups (takeaway)              |                      |                      |                                            | 4                                               |                       | 4                  |                    |                                           |
| Cooked and uncooked food            |                      |                      |                                            | <b>4</b>                                        |                       |                    |                    |                                           |
| Cooking oil (used)                  |                      | ,                    |                                            |                                                 |                       |                    | ,                  | ✓                                         |
| Cream pots                          |                      | ✓                    |                                            |                                                 |                       |                    | 4                  |                                           |
| Crisp packets                       |                      |                      |                                            |                                                 |                       | 1                  |                    |                                           |
| Dairy products and eggs             | _                    |                      |                                            | ✓                                               |                       |                    |                    |                                           |
| Directories                         | ✓                    |                      |                                            |                                                 |                       |                    | <b>√</b>           |                                           |
| Drinks cans                         |                      | ✓                    |                                            |                                                 |                       |                    | ✓                  |                                           |
| Drinks glasses (wrapped)            |                      |                      |                                            |                                                 |                       | 1                  |                    |                                           |
| Duvets                              |                      |                      |                                            |                                                 |                       |                    |                    | ✓                                         |
| Egg cartons - cardboard             | ✓                    |                      |                                            |                                                 |                       |                    | ✓                  |                                           |
| Egg cartons - plastic               |                      | ✓                    |                                            |                                                 |                       |                    | ✓                  |                                           |
| Egg shells                          |                      |                      |                                            | 1                                               |                       |                    |                    |                                           |
| Electrical appliances               |                      |                      |                                            |                                                 |                       |                    |                    | ✓                                         |
| Engine oil                          |                      |                      |                                            |                                                 |                       |                    |                    | 4                                         |
| Envelopes (without plastic windows) | 4                    |                      |                                            |                                                 |                       |                    | ✓                  |                                           |