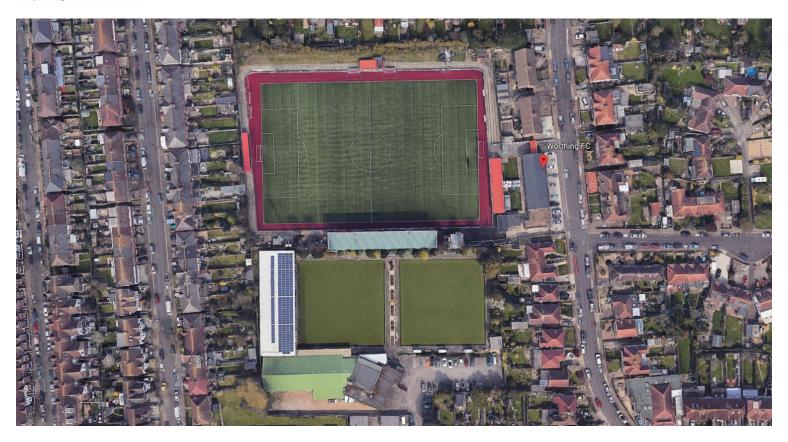

F.C.

Ground: Hornchurch Stadium.

Capacity: 3,500 (800 seated)



### Horsham F.C.

Ground: The Camping World Community Stadium.

Capacity: 1,300?



### Kingstonian F.C.

Groundshare with Corinhtian Casuals

### Leatherhead F.C.

Ground: Fetcham Grove.

Capacity: 3,400



### Lewes F.C.

Ground: The Dripping Pan.

Capacity: 3,000



# Margate F.C.

Ground: Hartsdown Park.

Capacity: 2,100 (400 seated)



# Merstham F.C.

Ground: Moatside.

Capacity: 2,500 (174 seated)



### Potters Bar Town F.C.

Ground: The LA Construction Stadium.

Capacity: 2,500 (250 seated) - 2 stands (2018-19) with capacity for 100 seats & 100 people standing



# Wingate & Finchley F.C.

Ground: The Maurice Rebak Stadium.

Capacity: 1,500 (500 seated)



# Worthing F.C.

Ground: Woodside Road.

Capacity: 4,000



# Current Southern League- Div 1 Central

 AFC Dunstable
 3,200 (350 seated)

 Aylesbury United
 5,000 (284 seated)

 Barton Rovers
 4000 (160 seated)

 Bedford Town
 3,000 (300 seated)

 Berkhamsted
 2,500 (170 seated)

 Biggleswade
 3,000 (300 seated)

Colney Heath Unknown

 Didcot Town
 3,500 (350 seated)

 FC Romania
 3,500 (424 seated)

 Harlow Town FC
 3,500 (500 seated)

 Hertford Town
 6,500 (200 seated)

 Kempston Rovers
 2,000 (152 seated)

Kidlington Unknown

North Leigh 2000(175 seated)St Neots Town 3,500 (250 seated)

Thame United 2,500
Waltham Abbey 550
Wantage Town 1,500

• Ware 3,300 (250 seated)

Welwyn Garden City
 Unkown

Average seats (From available data): 245 Average capacity (From available data): 3,120

(Local clubs highlighted)

# **Southern League Div 1 Central