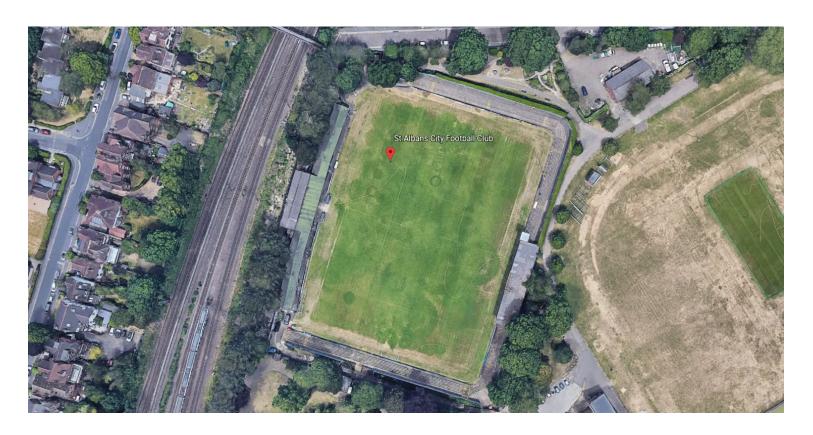

:</u> 4,151 (600 seated)



### Ebbsfleet United F.C.

Ground: Stonebridge Road

<u>Capacity:</u> 4,769 (2,179 seats)



# Hampton & Richmond Borough F.C.

Ground: The Beveree Stadium

<u>Capacity:</u> 3,500 (644 seated)



### **Havant & Waterlooville F.C.**

Ground: Draper Tools Community Stadium

<u>Capacity:</u> 5,300 (710 seated)



### Hemel Hempstead Town F.C.

Ground: Vauxhall Road

<u>Capacity:</u> 3,152 (300 seated)



# Hungerford Town F.C.

Ground: Bulpit Lane

<u>Capacity:</u> 3,034 (500 seated)



### Maidstone United F.C.

Ground: Gallagher Stadium

Capacity: 4,200 (792 seated)



# Oxford City F.C.

Ground: Marsh Lane

Capacity: 3,500



### Slough Town F.C.

Ground: Arbour Park

Capacity: 2,000



# St Albans City F.C.

Ground: Clarence Park

Capacity: 5,007 (667 seated)



# Tonbridge Angels F.C.

Ground: Longmead Stadium

Capacity: 3,000 (760 seated)



# Welling United F.C.

Ground: Park View Road

Capacity: 4,000 (1,000 seated)



# Current Isthmian League members

### **Premier Division**

| • | Bishop's Stortford              | 4,525 (525 seated)              | Club Owned Ground                         |
|---|---------------------------------|---------------------------------|-------------------------------------------|
| • | Bognor Regis Town               | 4,500 (350 seated)              | Club Owned Ground                         |
| • | Bowers & Pitsea                 | 2,661 (300 seated)              | Club Owned Ground                         |
| • | Brightlingsea Regent            | 107 seated +150 covered terrace | Club Owned Ground