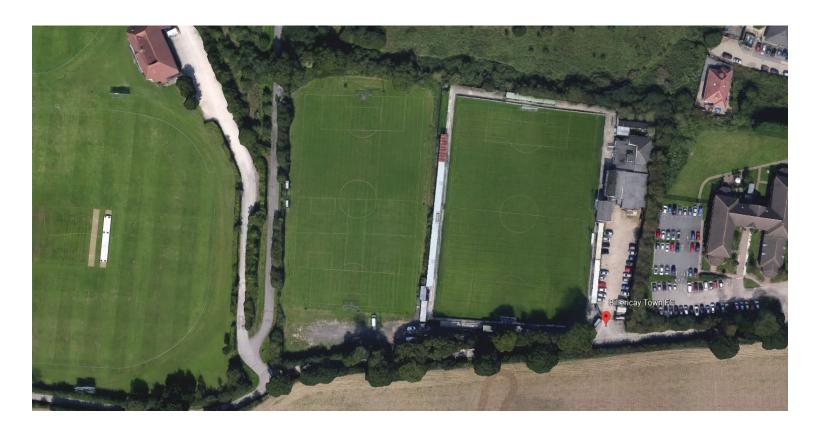

## Billericay Town F.C.

Ground: New Lodge

<u>Capacity:</u> 5,000 (2,000 seated)