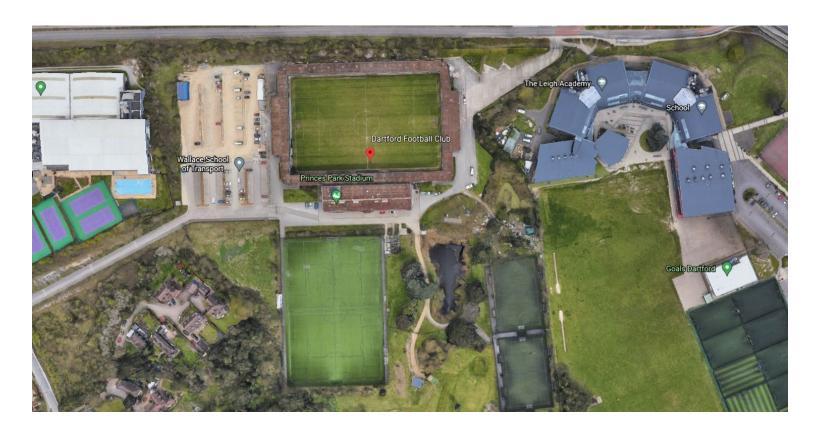

|                                    |

Average seats (From available data): 860 Average capacity (From available data): 3,572

# **National League South Stadiums**

Satellite Images from Google Maps

## Bath City F.C.

Ground: Twerton Park

<u>Capacity:</u> 3,528 (1,006 seated)



## Billericay Town F.C.

Ground: New Lodge

<u>Capacity:</u> 5,000 (2,000 seated)



## Braintree Town F.C.

Ground: Cressing Road

<u>Capacity:</u> 4,222 (553 seated)



## Chelmsford City F.C.

Ground: Melbourne Stadium

<u>Capacity:</u> 3,000 (1,300 seated)



## Chippenham Town F.C.

Ground: Hardenhuish Park

<u>Capacity:</u> 3,500 (800 seated)



## Concord Rangers F.C.

Ground: Thames Road

Capacity: 3,300



#### Dartford F.C.

Ground: Princes Park

<u>Capacity:</u> 4,100 (642 seated)



# Dorking Wanderers F.C.

Ground: Meadowbank

<u>Capacity:</u> 3,000 (522 seated)



#### **Dulwich Hamlet F.C.**

Ground: Champion Hill

<u>Capacity:</u> 3,000 (500 seated)



# Eastbourne Borough F.C.

Ground: Priory Lane

<u>Capacity:</u> 4,151 (600 seated)



### Ebbsfleet United F.C.

Ground: Stonebridge Road

<u>Capacity:</u> 4,769 (2,179 seats)



# Hampton & Richmond Borough F.C.

Ground: The Beveree Stadium

<u>Capacity:</u> 3,500 (644 seated)



### **Havant & Waterlooville F.C.**

Ground: Draper Tools Community Stadium

<u>Capacity:</u> 5,300 (710 seated)



### Hemel Hempstead Town F.C.

Ground: Vauxhall Road

<u>Capacity:</u> 3,152 (300 seated)



# Hungerford Town F.C.

Ground: Bulpit Lane

<u>Capacity:</u> 3,034 (500 seated)



### Maidstone United F.C.

Ground: Gallagher