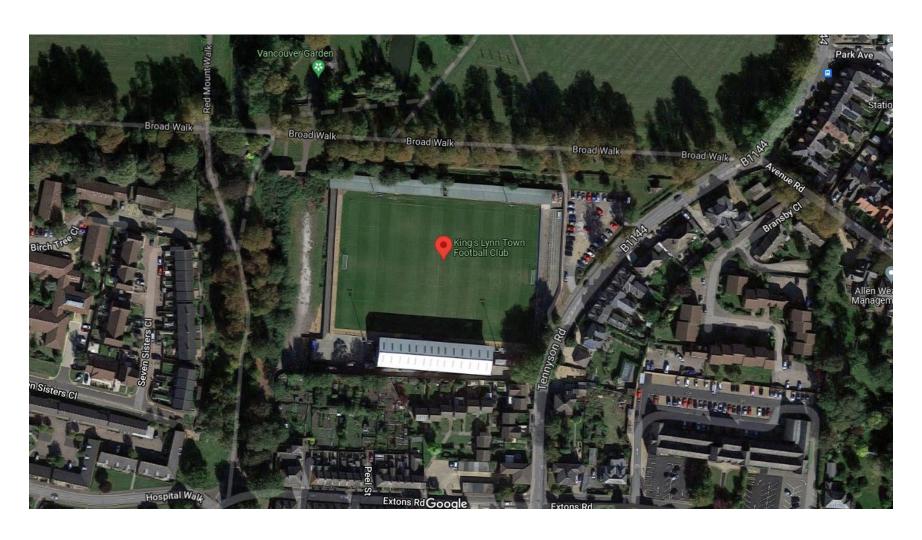

#### Barnet

Ground: The Hive Stadium

Capacity: 6,500 (5,419 seated)



## **Boreham Wood**

Ground: Meadow Park

Capacity: 4,500 (1,700 seated)



## **Bromley**

Ground: Hayes Lane

Capacity: 5,000 (1,700 seated)



## Chesterfield

Ground: Technique Stadium

Capacity: 10,500



## Dagenham & Redbridge

Ground: Chigwell Construction Stadium

Capacity: 6,078



## Dover Athletic

Ground: Crabble Athletic Ground

Capacity: 5,745



## Eastleigh

Ground: Ten Acres

Capacity: 5,192 (2,700 seated)



#### FC Halifax Town

Ground: The Shay

Capacity: 14,061 (5,830 seated)



## **Grimsby Town**

Ground: Blundell Park

Capacity: 9,031 (9,031 seated)



### **Hartlepool United**

Ground: Victoria Park

Capacity: 7,858



## King's Lynn Town

Ground: The Walks

Capacity: 8,200 (1,200 seated)



#### **Notts County**

Ground: Meadow Lane

Capacity: 19,841



## **Solihull Moors**

Ground: Damson Park

Capacity: 5,500



#### **Maidenhead United**

Ground: York Road

Capacity: 4,000 (550 seated)



## **Southend United**

Ground: Roots Hall

Capacity: 12,392



## **Stockport County**

Ground: Edgeley Park

Capacity: 10,852 (10,852 seated)



## **Torquay United**

Ground: Plainmoor

Capacity: 6,200 (2,992 seated)



## Wealdstone

Ground: Grosvenor Vale

Capacity: 4,085 (709 seated)



## Weymouth

Ground: Bob Lucas Stadium

Capacity: 6,600 (900 seated)



## Woking

Ground: Kingfield Stadium

Capacity: 6,036 (2,500 seated)



## Wrexham

Ground: Racecourse Ground

Capacity: 10,771



#### **Yeovil Town**

Ground: Huish Park

Capacity: 9,565 (5,212 seated)



# **Current Nationa