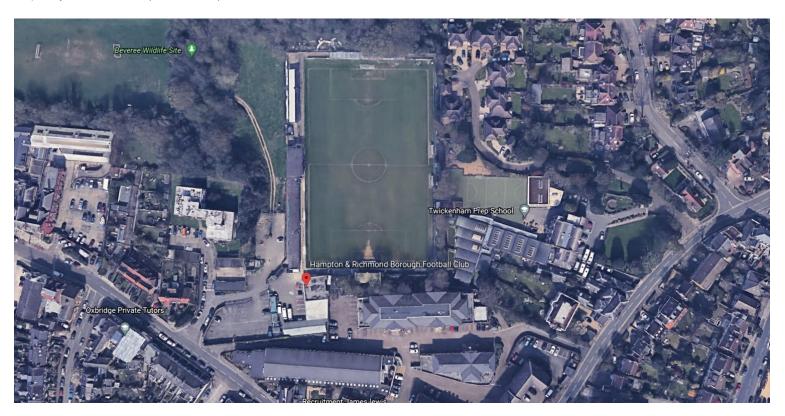

# Hampton & Richmond Borough F.C.

Ground: The Beveree Stadium

<u>Capacity:</u> 3,500 (644 seated)