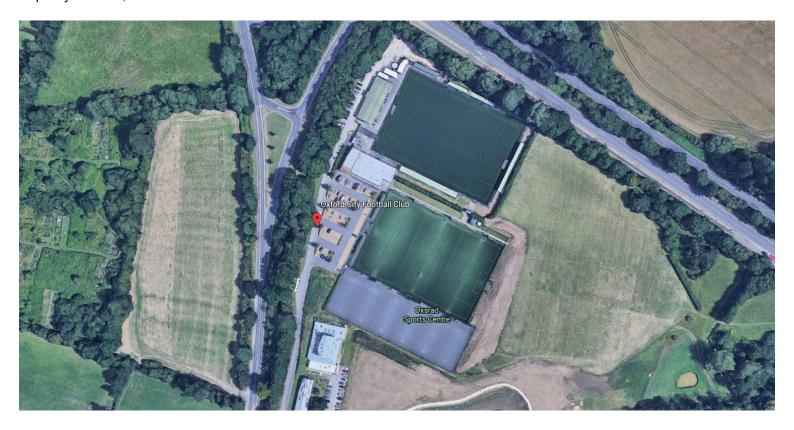

ich Hamlet F.C.**

Ground: Champion Hill

<u>Capacity:</u> 3,000 (500 seated)



# Eastbourne Borough F.C.

Ground: Priory Lane

<u>Capacity:</u> 4,151 (600 seated)



### Ebbsfleet United F.C.

Ground: Stonebridge Road

<u>Capacity:</u> 4,769 (2,179 seats)



# Hampton & Richmond Borough F.C.

Ground: The Beveree Stadium

<u>Capacity:</u> 3,500 (644 seated)



### **Havant & Waterlooville F.C.**

Ground: Draper Tools Community Stadium

<u>Capacity:</u> 5,300 (710 seated)



### Hemel Hempstead Town F.C.

Ground: Vauxhall Road

<u>Capacity:</u> 3,152 (300 seated)



# Hungerford Town F.C.

Ground: Bulpit Lane

<u>Capacity:</u> 3,034 (500 seated)



### Maidstone United F.C.

Ground: Gallagher Stadium

Capacity: 4,200 (792 seated)



# Oxford City F.C.

Ground: Marsh Lane

Capacity: 3,500



### Slough Town F.C.

Ground: Arbour Park

Capacity: 2,000



# St Albans City F.C.

Ground: Clarence Park

Capacity: 5,007 (667 seated)



# Tonbridge Angels F.C.

Ground: Longmead Stadium

Capacity: 3,000 (760 seated)



# Welling United F.C.

Ground: Park View Road

Capacity: 4,000 (1,000 seated)



# Current Isthmian League members

### **Premier Division**

| • | Bishop's Stortford              | 4,525 (525 seated)              | Club Owned Ground                         |
|---|---------------------------------|---------------------------------|-------------------------------------------|
| • | Bognor Regis Town               | 4,500 (350 seated)              | Club Owned Ground                         |
| • | Bowers & Pitsea                 | 2,661 (300 seated)              | Club