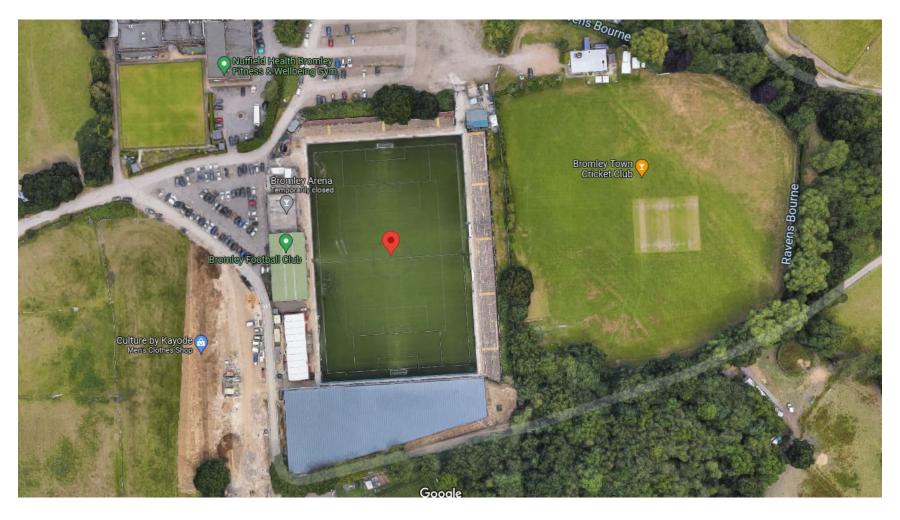

|
| • | Yeovil Town          | 9,565 (5,212 seated)   | Leased                             |
|   |                      |                        |                                    |

Average seats (From available data): 2,375\* Average capacity (From available data): 7,954

<sup>\*</sup>Not including all-seater stadiums

# **National League Stadiums**

Satellite Images from Google Maps

#### **Aldershot Town**

Ground: Recreation Ground

<u>Capacity:</u> 7,100 (2,000 seated)



#### Altrincham

Ground: Moss Lane

Capacity: 7,873 (1,323 seated)



#### Barnet

Ground: The Hive Stadium

Capacity: 6,500 (5,419 seated)



## **Boreham Wood**

Ground: Meadow Park

Capacity: 4,500 (1,700 seated)



## **Bromley**

Ground: Hayes Lane

Capacity: 5,000 (1,700 seated)



## Chesterfield

Ground: Technique Stadium

Capacity: 10,500



## Dagenham & Redbridge

Ground: Chigwell Construction Stadium

Capacity: 6,078



## Dover Athletic

Ground: Crabble Athletic Ground

Capacity: 5,745



## Eastleigh

Ground: Ten Acres

Capacity: 5,192 (2,700 seated)



#### FC Halifax Town

Ground: The Shay

Capacity: 14,061 (5,830 seated)



## **Grimsby Town**

Ground: Blundell Park

Capacity: 9,031 (9,031 seated)



### **Hartlepool United**

Ground: Victoria Park

Capacity: 7,858



## King's Lynn Town

Ground: The Walks

Capacity: 8,200 (1,200 seated)



#### **Notts County**

Ground: Meadow Lane

Capacity: 19,841



## **Solihull Moors**

Ground: Damson Park

Capacity: 5,500



#### **Maidenhead United**

Ground: York Road

Capacity: 4,000 (550 seated)



## **Southe