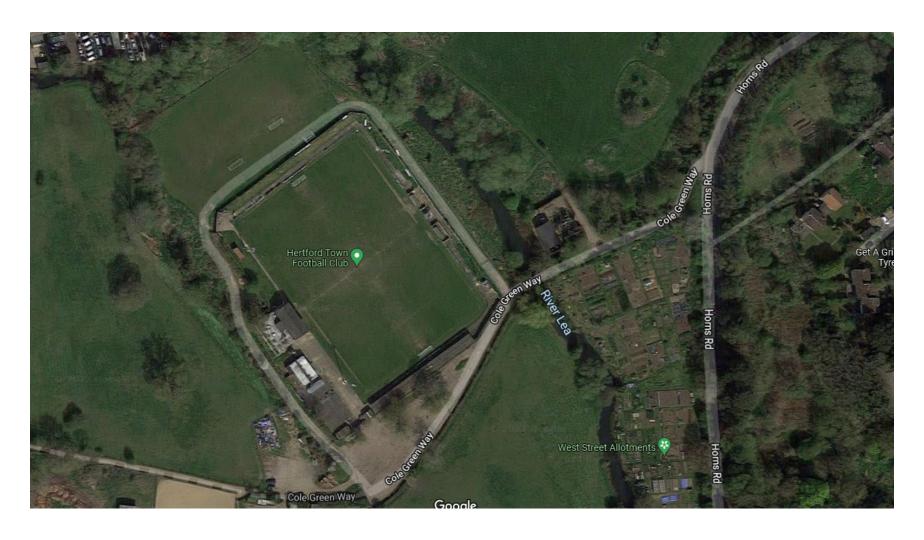

### **Hertford Town**

Ground: Hertingfordbury Park

Capacity: 6,500 (200 seated)