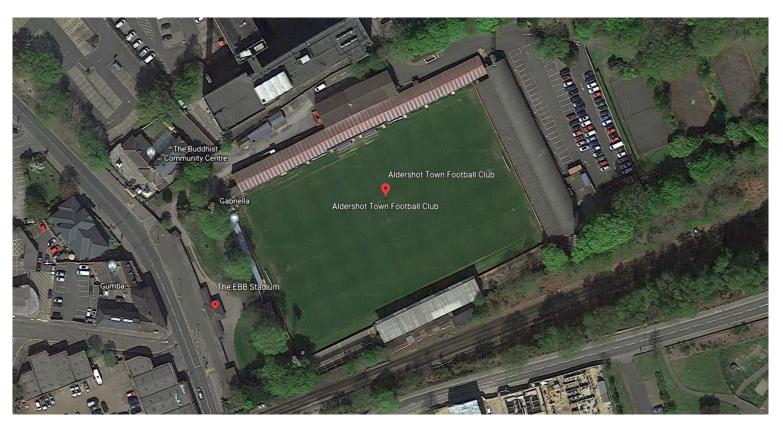

#### **Aldershot Town**

Ground: Recreation Ground

<u>Capacity:</u> 7,100 (2,000 seated)