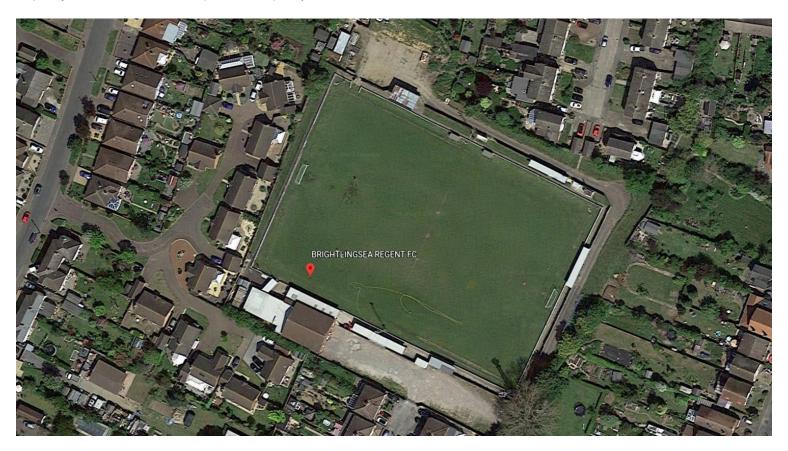

# Brightlingsea Regent F.C.

Ground: North Road.

<u>Capacity:</u> 107-seat stand plus 150-capacity covered terrace