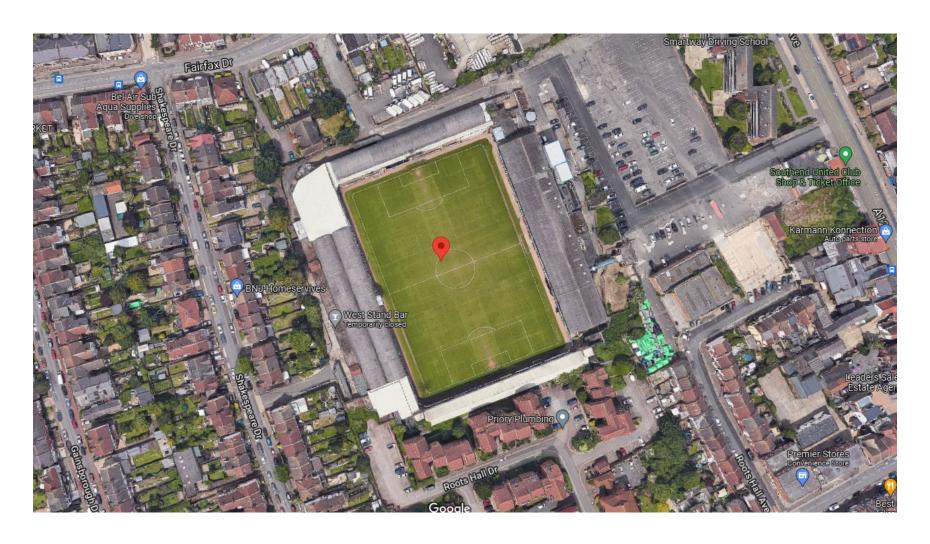

ity: 10,500



## Dagenham & Redbridge

Ground: Chigwell Construction Stadium

Capacity: 6,078



## Dover Athletic

Ground: Crabble Athletic Ground

Capacity: 5,745



## Eastleigh

Ground: Ten Acres

Capacity: 5,192 (2,700 seated)



#### FC Halifax Town

Ground: The Shay

Capacity: 14,061 (5,830 seated)



## **Grimsby Town**

Ground: Blundell Park

Capacity: 9,031 (9,031 seated)



### **Hartlepool United**

Ground: Victoria Park

Capacity: 7,858



## King's Lynn Town

Ground: The Walks

Capacity: 8,200 (1,200 seated)



#### **Notts County**

Ground: Meadow Lane

Capacity: 19,841



## **Solihull Moors**

Ground: Damson Park

Capacity: 5,500



#### **Maidenhead United**

Ground: York Road

Capacity: 4,000 (550 seated)



## **Southend United**

Ground: Roots Hall

Capacity: 12,392



## **Stockport County**

Ground: Edgeley Park

Capacity: 10,852 (10,852 seated)



## **Torquay United**

Ground: Plainmoor

Capacity: 6,200 (2,992 seated)



## Wealdstone

Ground: Grosvenor Vale

Capacity: 4,085 (709 seated)



## Weymouth

Ground: Bob Lucas Stadium

Capacity: 6,600 (900 seated)



## Woking

Ground: Kingfield Stadium

Capacity: 6,036 (2,500 seated)



## Wrexham

Ground: Racecourse Ground

Capacity: 10,771



#### **Yeovil Town**

Ground: Huish Park

Capacity: 9,565 (5,212 seated)



# **Current National League South Members**

| • | Bath City                  | 3,528 (1,006 seated) | Club Owned Ground                  |
|---|----------------------------|----------------------|------------------------------------|
| • | Billericay Town            | 5,000 (2,000 seated