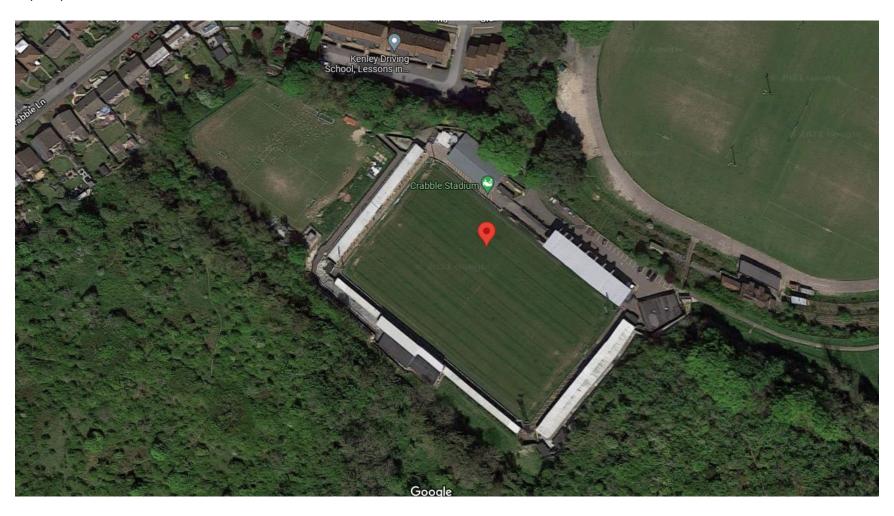

ge seats (From available data): 2,375\* Average capacity (From available data): 7,954

<sup>\*</sup>Not including all-seater stadiums

# **National League Stadiums**

Satellite Images from Google Maps

#### **Aldershot Town**

Ground: Recreation Ground

<u>Capacity:</u> 7,100 (2,000 seated)



#### Altrincham

Ground: Moss Lane

Capacity: 7,873 (1,323 seated)



#### Barnet

Ground: The Hive Stadium

Capacity: 6,500 (5,419 seated)



## **Boreham Wood**

Ground: Meadow Park

Capacity: 4,500 (1,700 seated)



## **Bromley**

Ground: Hayes Lane

Capacity: 5,000 (1,700 seated)



## Chesterfield

Ground: Technique Stadium

Capacity: 10,500



## Dagenham & Redbridge

Ground: Chigwell Construction Stadium

Capacity: 6,078



## Dover Athletic

Ground: Crabble Athletic Ground

Capacity: 5,745



## Eastleigh

Ground: Ten Acres

Capacity: 5,192 (2,700 seated)



#### FC Halifax Town

Ground: The Shay

Capacity: 14,061 (5,830 seated)



## **Grimsby Town**

Ground: Blundell Park

Capacity: 9,031 (9,031 seated)



### **Hartlepool United**

Ground: Victoria Park

Capacity: 7,858



## King's Lynn Town

Ground: The Walks

Capacity: 8,200 (1,200 seated)



#### **Notts County**

Ground: Meadow Lane

Capacity: 19,841



## **Solihull Moors**

Ground: Damson Park

Capacity: 5,500



#### **Maidenhead United**

Ground: York Road

Capacity: 4,000 (550 seated)



## **Southend United**

Ground: Roots Hall

Capacity: 12,392



## **Stockport County**

Ground: Edgeley Park

Capacity: 10,852 (10,852 seated)



## **Torquay United**

Ground: Plainmoor

Capacity: 6,200 (2,992 seated)



## Wea