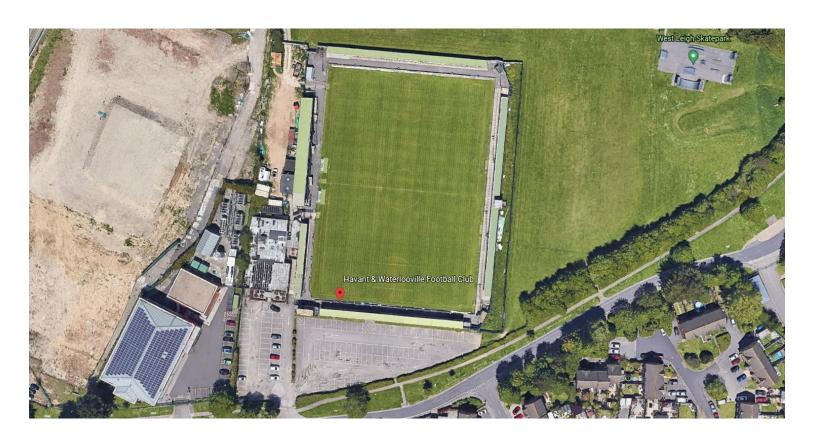

### **Havant & Waterlooville F.C.**

Ground: Draper Tools Community Stadium

<u>Capacity:</u> 5,300 (710 seated)