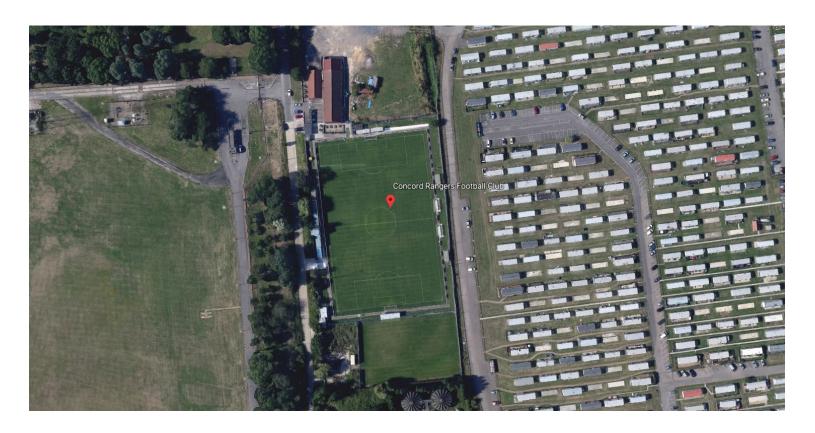

ted) | Ground Leased                      |
|   |                            |                      |                                    |

Average seats (From available data): 860 Average capacity (From available data): 3,572

# **National League South Stadiums**

Satellite Images from Google Maps

## Bath City F.C.

Ground: Twerton Park

<u>Capacity:</u> 3,528 (1,006 seated)



## Billericay Town F.C.

Ground: New Lodge

<u>Capacity:</u> 5,000 (2,000 seated)



## Braintree Town F.C.

Ground: Cressing Road

<u>Capacity:</u> 4,222 (553 seated)



## Chelmsford City F.C.

Ground: Melbourne Stadium

<u>Capacity:</u> 3,000 (1,300 seated)



## Chippenham Town F.C.

Ground: Hardenhuish Park

<u>Capacity:</u> 3,500 (800 seated)



## Concord Rangers F.C.

Ground: Thames Road

Capacity: 3,300



#### Dartford F.C.

Ground: Princes Park

<u>Capacity:</u> 4,100 (642 seated)



# Dorking Wanderers F.C.

Ground: Meadowbank

<u>Capacity:</u> 3,000 (522 seated)



#### **Dulwich Hamlet F.C.**

Ground: Champion Hill

<u>Capacity:</u> 3,000 (500 seated)



# Eastbourne Borough F.C.

Ground: Priory Lane

<u>Capacity:</u> 4,151 (600 seated)



### Ebbsfleet United F.C.

Ground: Stonebridge Road

<u>Capacity:</u> 4,769 (2,179 seats)



# Hampton & Richmond Borough F.C.

Ground: The Beveree Stadium

<u>Capacity:</u> 3,500 (644 seated)



### **Havant & Waterlooville F.C.**

Ground: Draper Tools Community Stadium

<u>Capacity:</u> 5,300 (710 seated)



### Hemel Hempstead Town F.C.

Ground: Vauxhall Road

<u>Capacity:</u> 3,152 (300 seated)



# Hungerford Town F.C.

Ground: Bulpit Lane

<u>