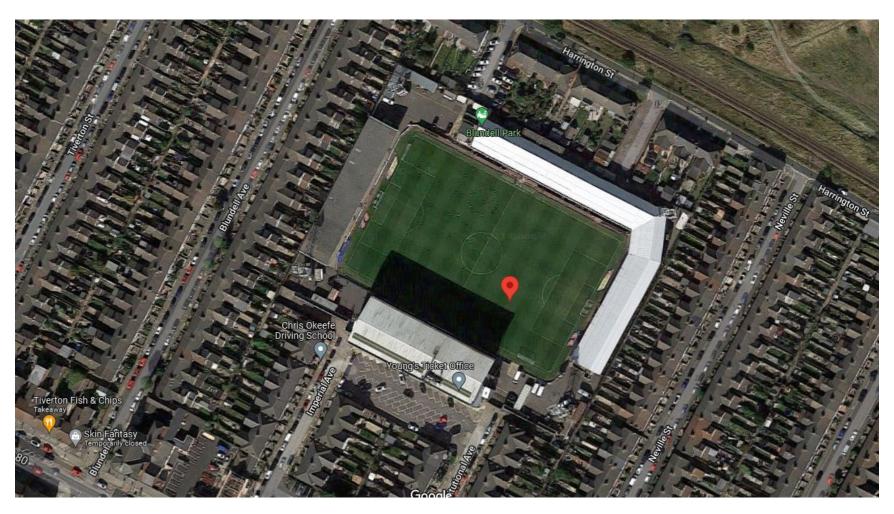

own**

Ground: Recreation Ground

<u>Capacity:</u> 7,100 (2,000 seated)



#### Altrincham

Ground: Moss Lane

Capacity: 7,873 (1,323 seated)



#### Barnet

Ground: The Hive Stadium

Capacity: 6,500 (5,419 seated)



## **Boreham Wood**

Ground: Meadow Park

Capacity: 4,500 (1,700 seated)



## **Bromley**

Ground: Hayes Lane

Capacity: 5,000 (1,700 seated)



## Chesterfield

Ground: Technique Stadium

Capacity: 10,500



## Dagenham & Redbridge

Ground: Chigwell Construction Stadium

Capacity: 6,078



## Dover Athletic

Ground: Crabble Athletic Ground

Capacity: 5,745



## Eastleigh

Ground: Ten Acres

Capacity: 5,192 (2,700 seated)



#### FC Halifax Town

Ground: The Shay

Capacity: 14,061 (5,830 seated)



## **Grimsby Town**

Ground: Blundell Park

Capacity: 9,031 (9,031 seated)



### **Hartlepool United**

Ground: Victoria Park

Capacity: 7,858



## King's Lynn Town

Ground: The Walks

Capacity: 8,200 (1,200 seated)



#### **Notts County**

Ground: Meadow Lane

Capacity: 19,841



## **Solihull Moors**

Ground: Damson Park

Capacity: 5,500



#### **Maidenhead United**

Ground: York Road

Capacity: 4,000 (550 seated)



## **Southend United**

Ground: Roots Hall

Capacity: 12,392



## **Stockport County**

Ground: Edgeley Park

Capacity: 10,852 (10,852 seated)



## **Torquay United**

Ground: Plainmoor

Capacity: 6,200 (2,992 seated)



## Wealdstone

Ground: Grosvenor Vale

Capacity: 4,085 (709 seated)



## Weymouth

Ground: Bob Lucas Stadium

Capacity: 6,600 (900 seated)



## Woking

Ground: Kingfield Stadium

Capacity: 6,036 (2,500 seated)



## Wrexham