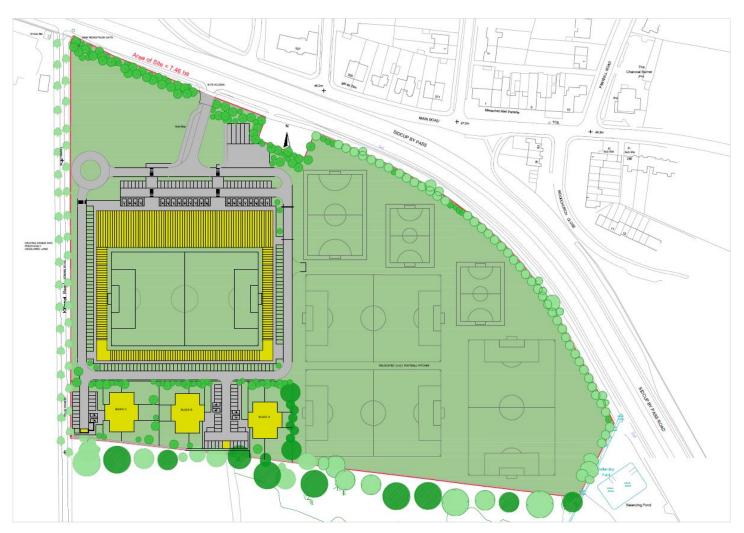

seated stand



# Brightlingsea Regent F.C.

Ground: North Road.

<u>Capacity:</u> 107-seat stand plus 150-capacity covered terrace



#### Carshalton Athletic F.C.

Ground: War Memorial Sports Ground.

<u>Capacity:</u> 5,000 (240 seated)



#### Cheshunt F.C.

Ground: Theobalds Lane.

3,500 (424 seated) - main stand seating 250 on the halfway line, second seated stand on opposite side of pitch plus two small covered standing areas behind each goal. Capacity:



### **Corinthian Casuals F.C.**

Ground: King George's Field.

Capacity: 2,000 (161 seated) - Covered standing behind both goals & stand along one side of the pitch (incl. small section of seating)



### Cray Wanderers F.C.

Ground: Hayes Lane.

<u>Capacity:</u> 5,000 (1,300 seated) – Planning Granted, unsure of current status.



#### East Thurrock United F.C.

Ground: Rookery Hill.

3,500 (160 seated) - 160-seat main stand with covered terrace on the other side of the pitch, together with two covered areas behind one goal. Capacity:



#### Enfield Town F.C.

Ground: Queen Elizabeth II Stadium.

Capacity: 2,500



#### Folkestone Invicta F.C.

Ground: Cheriton Road.

<u>Capacity:</u> 4,000 (336 seated)



# Haringey Borough F.C.

Ground: Coles Park.

Capacity: 2,500 (280 seated)



### Hornchurch F.C.

Ground: Hornchurch Stadium.

Capacity: 3,500 (800 seated)



### Horsham F.C.

Ground: The Camping World Community Stadium.

Capacity: 1,300?



### Kingstonian F.C.

Groundshare with Corinhtian Casuals

### Leatherhead F.C.

Ground: Fetcham Grove.

Capacity: 3,400



### Lewes F.C.

Ground: The Dripping Pan.

Cap