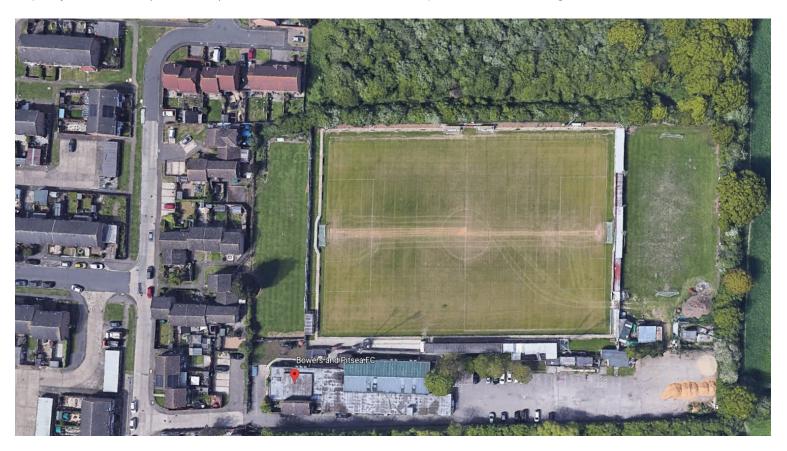

### Bowers & Pitsea F.C.

Ground: Len Salmon Stadium.

Capacity: 2,661 (300 seated) – seated stand on one side of the pitch, covered standing area next to the seated stand