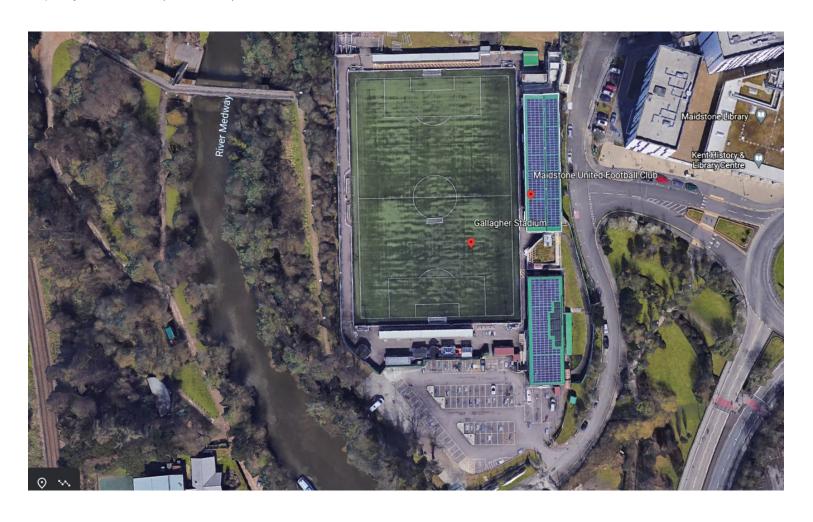

### Maidstone United F.C.

Ground: Gallagher Stadium

Capacity: 4,200 (792 seated)