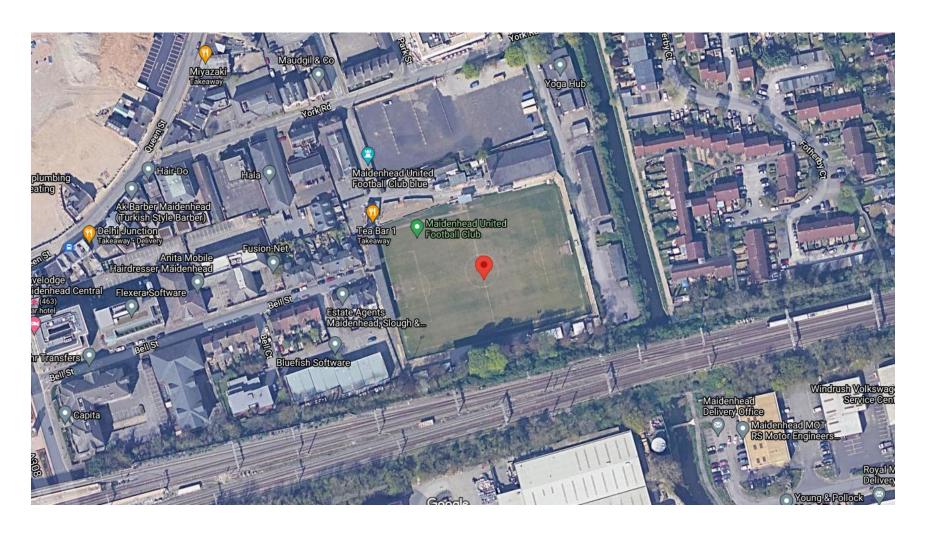

700 seated)



## Chesterfield

Ground: Technique Stadium

Capacity: 10,500



## Dagenham & Redbridge

Ground: Chigwell Construction Stadium

Capacity: 6,078



## Dover Athletic

Ground: Crabble Athletic Ground

Capacity: 5,745



## Eastleigh

Ground: Ten Acres

Capacity: 5,192 (2,700 seated)



#### FC Halifax Town

Ground: The Shay

Capacity: 14,061 (5,830 seated)



## **Grimsby Town**

Ground: Blundell Park

Capacity: 9,031 (9,031 seated)



### **Hartlepool United**

Ground: Victoria Park

Capacity: 7,858



## King's Lynn Town

Ground: The Walks

Capacity: 8,200 (1,200 seated)



#### **Notts County**

Ground: Meadow Lane

Capacity: 19,841



## **Solihull Moors**

Ground: Damson Park

Capacity: 5,500



#### **Maidenhead United**

Ground: York Road

Capacity: 4,000 (550 seated)



## **Southend United**

Ground: Roots Hall

Capacity: 12,392



## **Stockport County**

Ground: Edgeley Park

Capacity: 10,852 (10,852 seated)



## **Torquay United**

Ground: Plainmoor

Capacity: 6,200 (2,992 seated)



## Wealdstone

Ground: Grosvenor Vale

Capacity: 4,085 (709 seated)



## Weymouth

Ground: Bob Lucas Stadium

Capacity: 6,600 (900 seated)



## Woking

Ground: Kingfield Stadium

Capacity: 6,036 (2,500 seated)



## Wrexham

Ground: Racecourse Ground

Capacity: 10,771



#### **Yeovil Town**

Ground: Huish Park

Capacity: 9,565 (5,212 seated)



# **Current National League South Members**

| • | Bath City                  | 3,528 (1,006 seated) | Club Owned Ground                  |
|---|----------------------------|----------------------|----------------------------