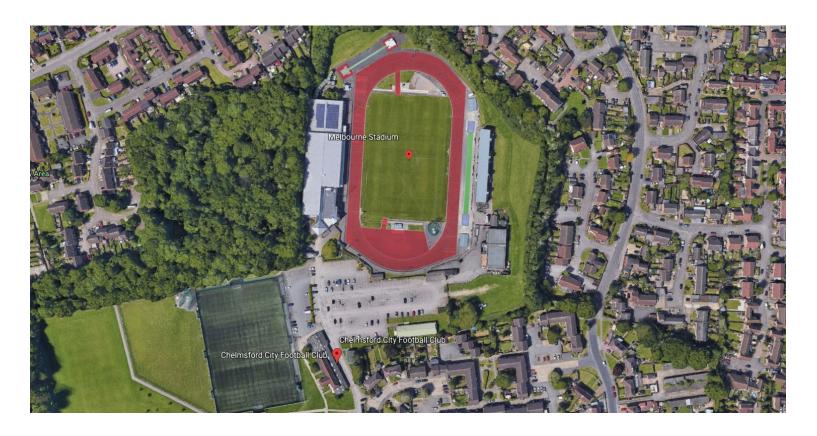

## Chelmsford City F.C.

Ground: Melbourne Stadium

<u>Capacity:</u> 3,000 (1,300 seated)