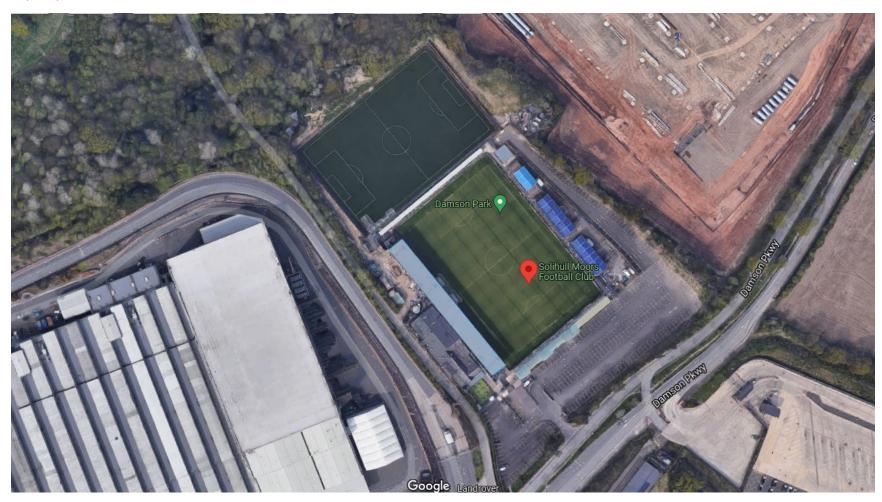

4,500 (1,700 seated)



## **Bromley**

Ground: Hayes Lane

Capacity: 5,000 (1,700 seated)



## Chesterfield

Ground: Technique Stadium

Capacity: 10,500



## Dagenham & Redbridge

Ground: Chigwell Construction Stadium

Capacity: 6,078



## Dover Athletic

Ground: Crabble Athletic Ground

Capacity: 5,745



## Eastleigh

Ground: Ten Acres

Capacity: 5,192 (2,700 seated)



#### FC Halifax Town

Ground: The Shay

Capacity: 14,061 (5,830 seated)



## **Grimsby Town**

Ground: Blundell Park

Capacity: 9,031 (9,031 seated)



### **Hartlepool United**

Ground: Victoria Park

Capacity: 7,858



## King's Lynn Town

Ground: The Walks

Capacity: 8,200 (1,200 seated)



#### **Notts County**

Ground: Meadow Lane

Capacity: 19,841



## **Solihull Moors**

Ground: Damson Park

Capacity: 5,500



#### **Maidenhead United**

Ground: York Road

Capacity: 4,000 (550 seated)



## **Southend United**

Ground: Roots Hall

Capacity: 12,392



## **Stockport County**

Ground: Edgeley Park

Capacity: 10,852 (10,852 seated)



## **Torquay United**

Ground: Plainmoor

Capacity: 6,200 (2,992 seated)



## Wealdstone

Ground: Grosvenor Vale

Capacity: 4,085 (709 seated)



## Weymouth

Ground: Bob Lucas Stadium

Capacity: 6,600 (900 seated)



## Woking

Ground: Kingfield Stadium

Capacity: 6,036 (2,500 seated)



## Wrexham

Ground: Racecourse Ground

Capacity: 10,771



#### **Yeovil Town**

Ground: Huish Park

Capacity: 9,565 (5,212 seated)



# **Current National League South Members**

| • | Bath City                  | 3,528 (1,006 seated) | Club Owned Ground                  |
|---|-