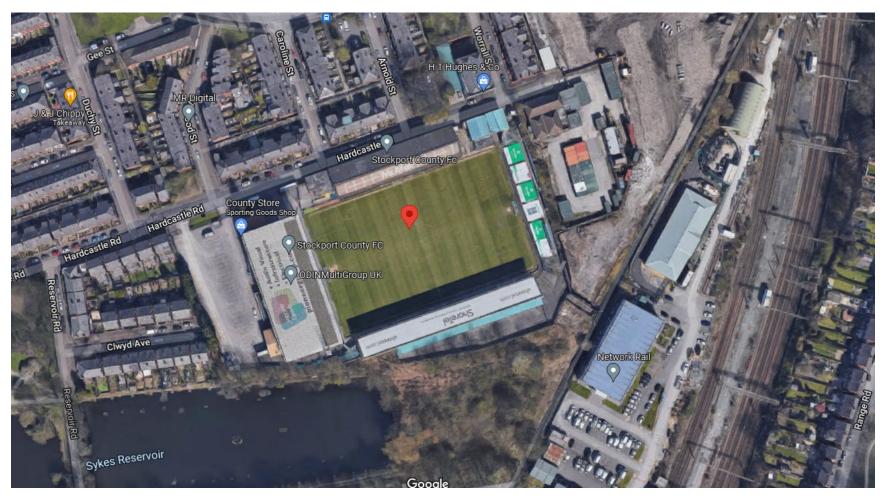

city: 6,078



## Dover Athletic

Ground: Crabble Athletic Ground

Capacity: 5,745



## Eastleigh

Ground: Ten Acres

Capacity: 5,192 (2,700 seated)



#### FC Halifax Town

Ground: The Shay

Capacity: 14,061 (5,830 seated)



## **Grimsby Town**

Ground: Blundell Park

Capacity: 9,031 (9,031 seated)



### **Hartlepool United**

Ground: Victoria Park

Capacity: 7,858



## King's Lynn Town

Ground: The Walks

Capacity: 8,200 (1,200 seated)



#### **Notts County**

Ground: Meadow Lane

Capacity: 19,841



## **Solihull Moors**

Ground: Damson Park

Capacity: 5,500



#### **Maidenhead United**

Ground: York Road

Capacity: 4,000 (550 seated)



## **Southend United**

Ground: Roots Hall

Capacity: 12,392



## **Stockport County**

Ground: Edgeley Park

Capacity: 10,852 (10,852 seated)



## **Torquay United**

Ground: Plainmoor

Capacity: 6,200 (2,992 seated)



## Wealdstone

Ground: Grosvenor Vale

Capacity: 4,085 (709 seated)



## Weymouth

Ground: Bob Lucas Stadium

Capacity: 6,600 (900 seated)



## Woking

Ground: Kingfield Stadium

Capacity: 6,036 (2,500 seated)



## Wrexham

Ground: Racecourse Ground

Capacity: 10,771



#### **Yeovil Town**

Ground: Huish Park

Capacity: 9,565 (5,212 seated)



# **Current National League South Members**

| • | Bath City                  | 3,528 (1,006 seated) | Club Owned Ground                  |
|---|----------------------------|----------------------|------------------------------------|
| • | Billericay Town            | 5,000 (2,000 seated) | Club Owned Ground                  |
| • | Braintree Town             | 4,222 (