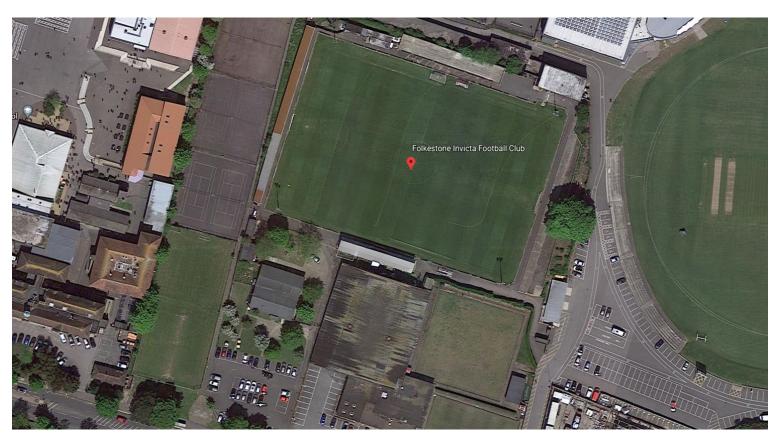

#### Folkestone Invicta F.C.

Ground: Cheriton Road.

<u>Capacity:</u> 4,000 (336 seated)