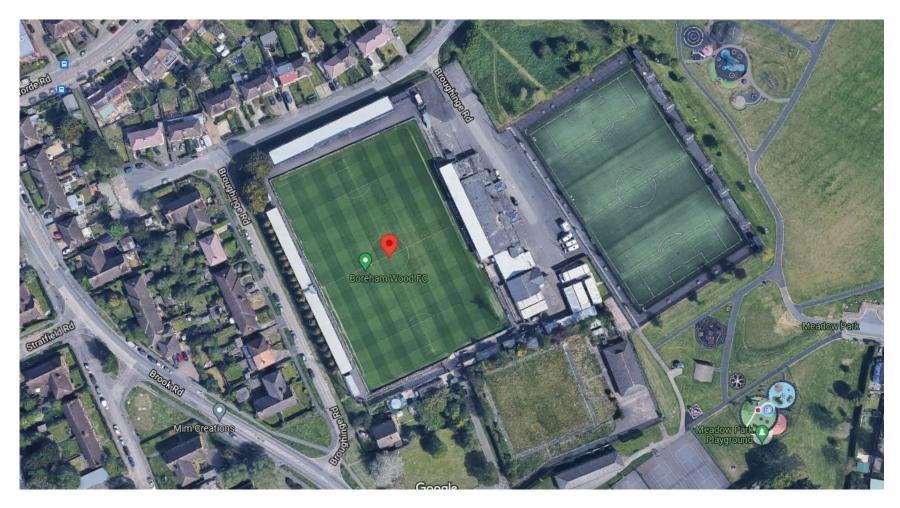

|
| • | Wrexham              | 10,771                 | Leased                             |
| • | Yeovil Town          | 9,565 (5,212 seated)   | Leased                             |
|   |                      |                        |                                    |

Average seats (From available data): 2,375\* Average capacity (From available data): 7,954

<sup>\*</sup>Not including all-seater stadiums

# **National League Stadiums**

Satellite Images from Google Maps

#### **Aldershot Town**

Ground: Recreation Ground

<u>Capacity:</u> 7,100 (2,000 seated)



#### Altrincham

Ground: Moss Lane

Capacity: 7,873 (1,323 seated)



#### Barnet

Ground: The Hive Stadium

Capacity: 6,500 (5,419 seated)



## **Boreham Wood**

Ground: Meadow Park

Capacity: 4,500 (1,700 seated)



## **Bromley**

Ground: Hayes Lane

Capacity: 5,000 (1,700 seated)



## Chesterfield

Ground: Technique Stadium

Capacity: 10,500



## Dagenham & Redbridge

Ground: Chigwell Construction Stadium

Capacity: 6,078



## Dover Athletic

Ground: Crabble Athletic Ground

Capacity: 5,745



## Eastleigh

Ground: Ten Acres

Capacity: 5,192 (2,700 seated)



#### FC Halifax Town

Ground: The Shay

Capacity: 14,061 (5,830 seated)



## **Grimsby Town**

Ground: Blundell Park

Capacity: 9,031 (9,031 seated)



### **Hartlepool United**

Ground: Victoria Park

Capacity: 7,858



## King's Lynn Town

Ground: The Walks

Capacity: 8,200 (1,200 seated)



#### **Notts County**

Ground: Meadow Lane

Capacity: 19,841



## **Solihull Moors**

Ground: Damson Park

Capacity: 5,500



#### **Maidenhead Un