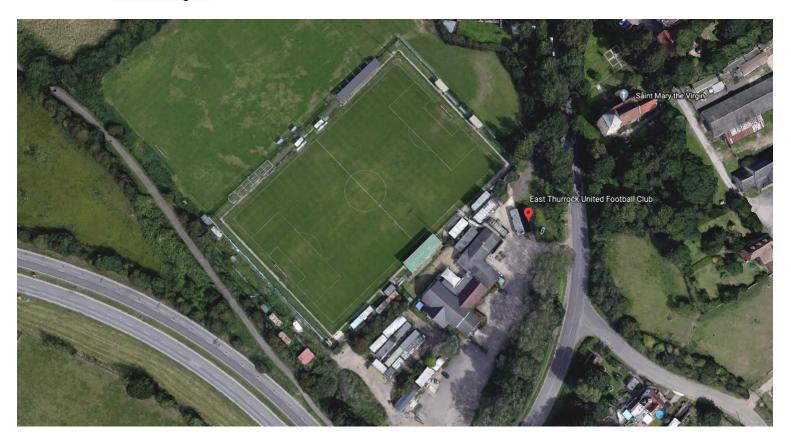

#### East Thurrock United F.C.

Ground: Rookery Hill.

3,500 (160 seated) - 160-seat main stand with covered terrace on the other side of the pitch, together with two covered areas behind one goal. Capacity: