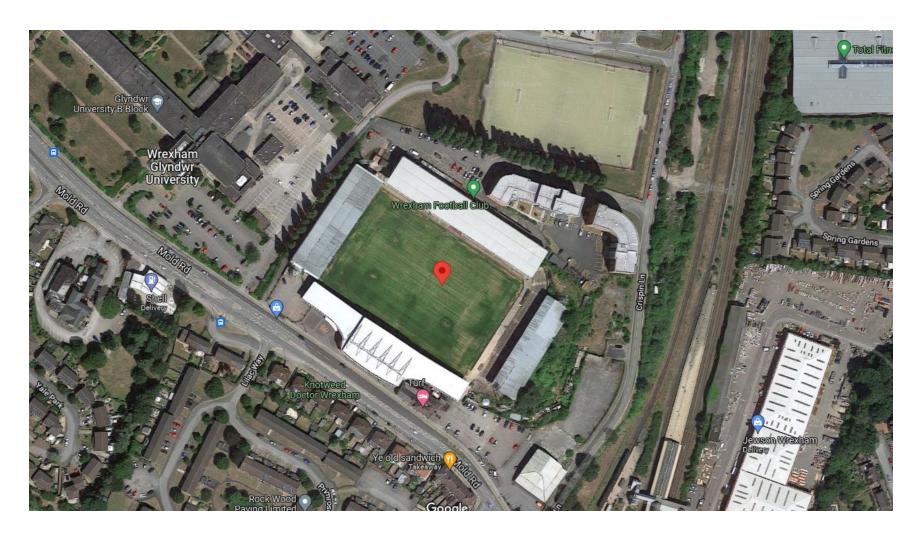

Park

Capacity: 7,858



## King's Lynn Town

Ground: The Walks

Capacity: 8,200 (1,200 seated)



#### **Notts County**

Ground: Meadow Lane

Capacity: 19,841



## **Solihull Moors**

Ground: Damson Park

Capacity: 5,500



#### **Maidenhead United**

Ground: York Road

Capacity: 4,000 (550 seated)



## **Southend United**

Ground: Roots Hall

Capacity: 12,392



## **Stockport County**

Ground: Edgeley Park

Capacity: 10,852 (10,852 seated)



## **Torquay United**

Ground: Plainmoor

Capacity: 6,200 (2,992 seated)



## Wealdstone

Ground: Grosvenor Vale

Capacity: 4,085 (709 seated)



## Weymouth

Ground: Bob Lucas Stadium

Capacity: 6,600 (900 seated)



## Woking

Ground: Kingfield Stadium

Capacity: 6,036 (2,500 seated)



## Wrexham

Ground: Racecourse Ground

Capacity: 10,771



#### **Yeovil Town**

Ground: Huish Park

Capacity: 9,565 (5,212 seated)



# **Current National League South Members**

| • | Bath City                  | 3,528 (1,006 seated) | Club Owned Ground                  |
|---|----------------------------|----------------------|------------------------------------|
| • | Billericay Town            | 5,000 (2,000 seated) | Club Owned Ground                  |
| • | Braintree Town             | 4,222 (553 seated)   | Ground Leased from Local Authority |
| • | Chelmsford City            | 3,000 (1,300 seated) | Ground Leased from Local Authority |
| • | Chippenham Town            | 3,500 (800 seated)   | Unknown                            |
| • | Concord Rangers            | 3,300                | Club Owned Ground                  |
| • | Dartfo