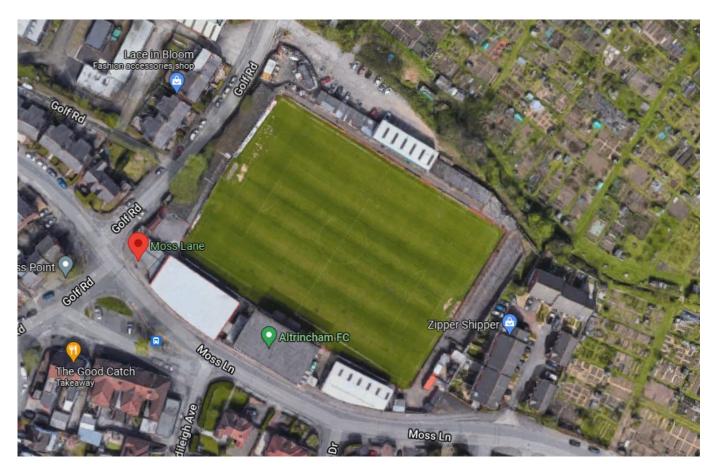

| 6,600 (900 seated)     | Club Owned Ground                  |
| • | Woking               | 6,036 (2,500 seated)   | Leased                             |
| • | Wrexham              | 10,771                 | Leased                             |
| • | Yeovil Town          | 9,565 (5,212 seated)   | Leased                             |
|   |                      |                        |                                    |

Average seats (From available data): 2,375\* Average capacity (From available data): 7,954

<sup>\*</sup>Not including all-seater stadiums

# **National League Stadiums**

Satellite Images from Google Maps

#### **Aldershot Town**

Ground: Recreation Ground

<u>Capacity:</u> 7,100 (2,000 seated)



#### Altrincham

Ground: Moss Lane

Capacity: 7,873 (1,323 seated)



#### Barnet

Ground: The Hive Stadium

Capacity: 6,500 (5,419 seated)



## **Boreham Wood**

Ground: Meadow Park

Capacity: 4,500 (1,700 seated)



## **Bromley**

Ground: Hayes Lane

Capacity: 5,000 (1,700 seated)



## Chesterfield

Ground: Technique Stadium

Capacity: 10,500



## Dagenham & Redbridge

Ground: Chigwell Construction Stadium

Capacity: 6,078



## Dover Athletic

Ground: Crabble Athletic Ground

Capacity: 5,745



## Eastleigh

Ground: Ten Acres

Capacity: 5,192 (2,700 seated)



#### FC Halifax Town

Ground: The Shay

Capacity: 14,061 (5,830 seated)



## **Grimsby Town**

Ground: Blundell Park

Capacity: 9,031 (9,031 seated)



### **Hartlepool United**

Ground: Victoria Park

Capacity: 7,858



## King's Lynn Town

Ground: The Walks

Capacity: 8,200 (1,200 seated)