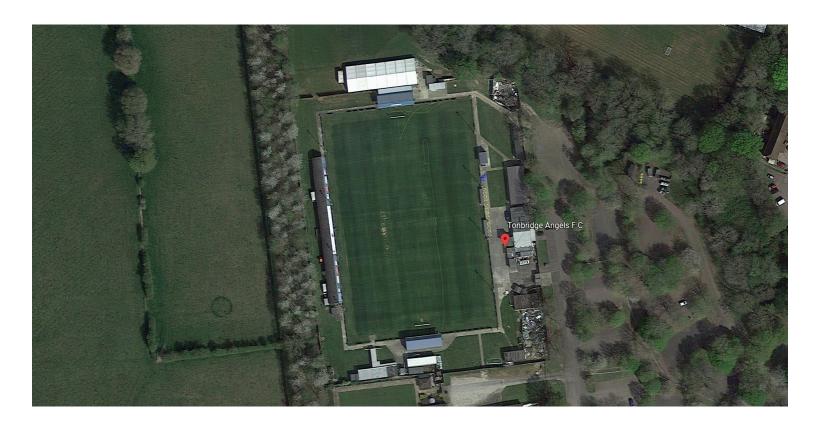

>Capacity:</u> 4,769 (2,179 seats)



# Hampton & Richmond Borough F.C.

Ground: The Beveree Stadium

<u>Capacity:</u> 3,500 (644 seated)



### **Havant & Waterlooville F.C.**

Ground: Draper Tools Community Stadium

<u>Capacity:</u> 5,300 (710 seated)



### Hemel Hempstead Town F.C.

Ground: Vauxhall Road

<u>Capacity:</u> 3,152 (300 seated)



# Hungerford Town F.C.

Ground: Bulpit Lane

<u>Capacity:</u> 3,034 (500 seated)



### Maidstone United F.C.

Ground: Gallagher Stadium

Capacity: 4,200 (792 seated)



# Oxford City F.C.

Ground: Marsh Lane

Capacity: 3,500



### Slough Town F.C.

Ground: Arbour Park

Capacity: 2,000



# St Albans City F.C.

Ground: Clarence Park

Capacity: 5,007 (667 seated)



# Tonbridge Angels F.C.

Ground: Longmead Stadium

Capacity: 3,000 (760 seated)



# Welling United F.C.

Ground: Park View Road

Capacity: 4,000 (1,000 seated)



# Current Isthmian League members

### **Premier Division**

| • | Bishop's Stortford              | 4,525 (525 seated)              | Club Owned Ground                         |
|---|---------------------------------|---------------------------------|-------------------------------------------|
| • | Bognor Regis Town               | 4,500 (350 seated)              | Club Owned Ground                         |
| • | Bowers & Pitsea                 | 2,661 (300 seated)              | Club Owned Ground                         |
| • | Brightlingsea Regent            | 107 seated +150 covered terrace | Club Owned Ground                         |
| • | Carshalton Athletic             | 5,000 (240 seated)