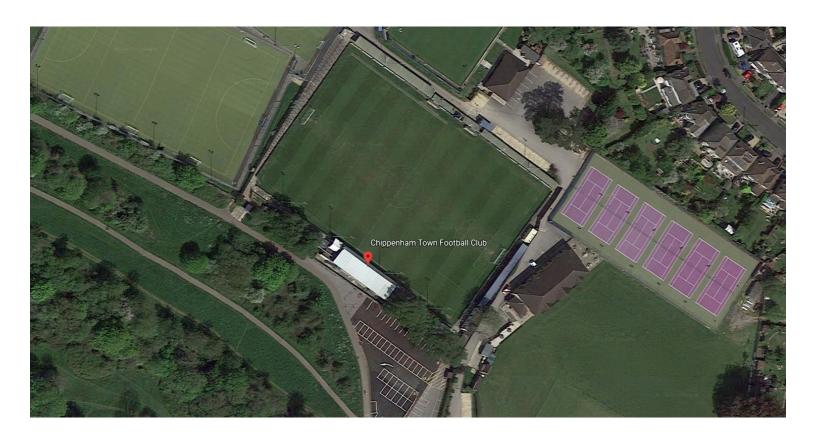

## Chippenham Town F.C.

Ground: Hardenhuish Park

<u>Capacity:</u> 3,500 (800 seated)