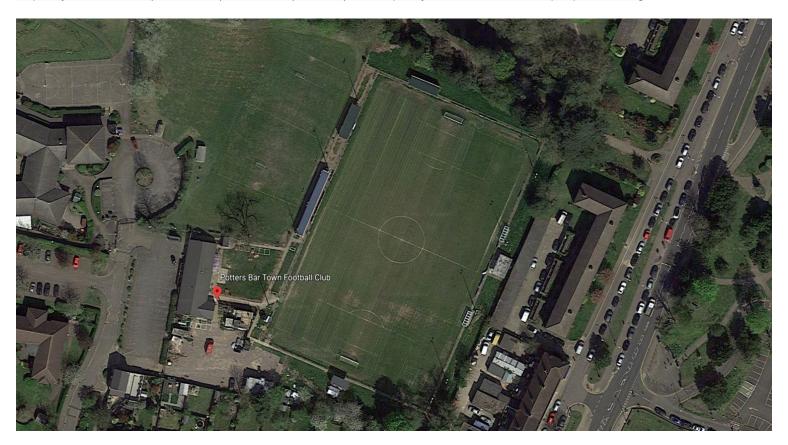

### Potters Bar Town F.C.

Ground: The LA Construction Stadium.

Capacity: 2,500 (250 seated) - 2 stands (2018-19) with capacity for 100 seats & 100 people standing