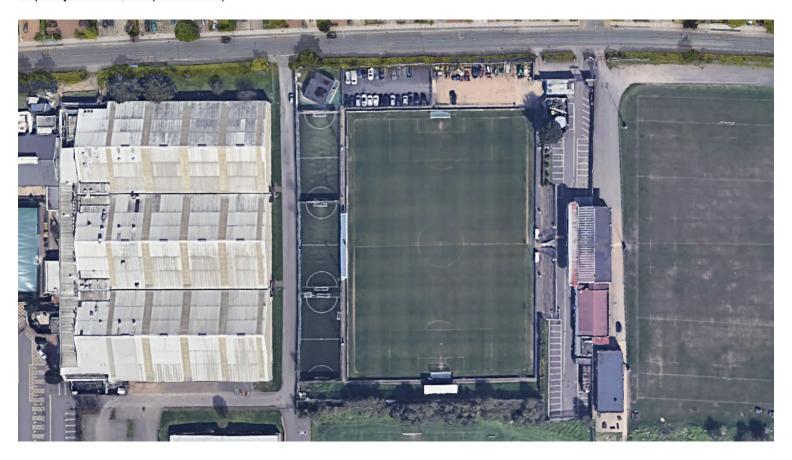

## **Grimsby Town**

Ground: Blundell Park

Capacity: 9,031 (9,031 seated)

## **Southend United**

Ground: Roots Hall

Capacity: 12,392