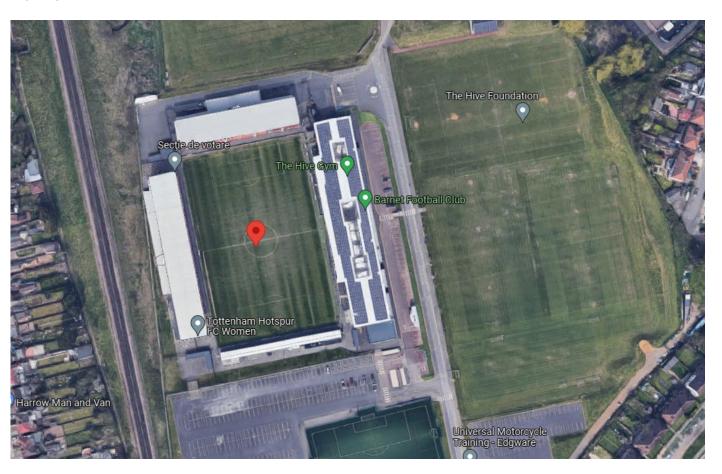

Woking               | 6,036 (2,500 seated)   | Leased                             |
| • | Wrexham              | 10,771                 | Leased                             |
| • | Yeovil Town          | 9,565 (5,212 seated)   | Leased                             |
|   |                      |                        |                                    |

Average seats (From available data): 2,375\* Average capacity (From available data): 7,954

<sup>\*</sup>Not including all-seater stadiums

# **National League Stadiums**

Satellite Images from Google Maps

#### **Aldershot Town**

Ground: Recreation Ground

<u>Capacity:</u> 7,100 (2,000 seated)



#### Altrincham

Ground: Moss Lane

Capacity: 7,873 (1,323 seated)



#### Barnet

Ground: The Hive Stadium

Capacity: 6,500 (5,419 seated)



## **Boreham Wood**

Ground: Meadow Park

Capacity: 4,500 (1,700 seated)



## **Bromley**

Ground: Hayes Lane

Capacity: 5,000 (1,700 seated)



## Chesterfield

Ground: Technique Stadium

Capacity: 10,500



## Dagenham & Redbridge

Ground: Chigwell Construction Stadium

Capacity: 6,078



## Dover Athletic

Ground: Crabble Athletic Ground

Capacity: 5,745



## Eastleigh

Ground: Ten Acres

Capacity: 5,192 (2,700 seated)



#### FC Halifax Town

Ground: The Shay

Capacity: 14,061 (5,830 seated)



## **Grimsby Town**

Ground: Blundell Park

Capacity: 9,031 (9,031 seated)



### **Hartlepool United**

Ground: Victoria Park

Capacity: 7,858



## King's Lynn Town

Ground: The Walks

Capacity: 8,200 (1,200 seated)



#### **Notts County**

Ground: Meadow Lane

Capacity: 19,841



## **So