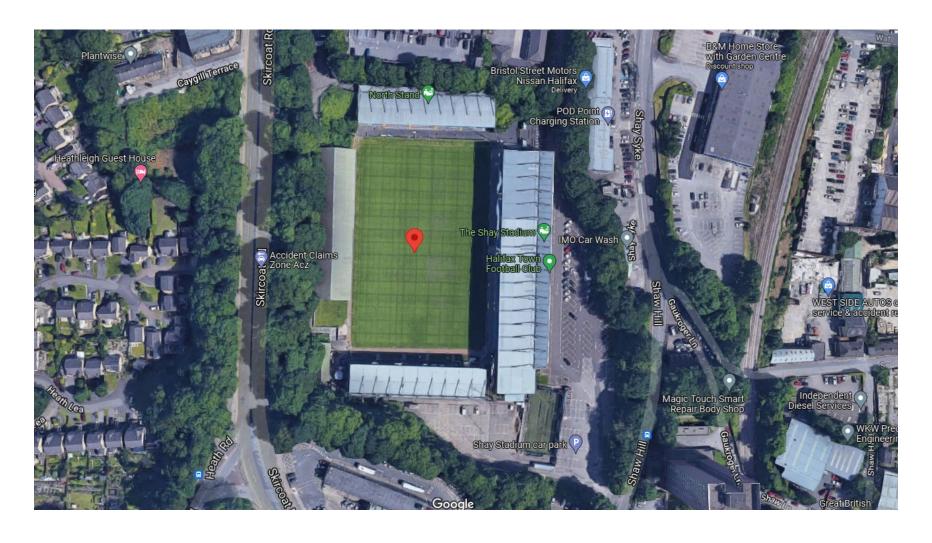

ional League Stadiums**

Satellite Images from Google Maps

#### **Aldershot Town**

Ground: Recreation Ground

<u>Capacity:</u> 7,100 (2,000 seated)



#### Altrincham

Ground: Moss Lane

Capacity: 7,873 (1,323 seated)



#### Barnet

Ground: The Hive Stadium

Capacity: 6,500 (5,419 seated)



## **Boreham Wood**

Ground: Meadow Park

Capacity: 4,500 (1,700 seated)



## **Bromley**

Ground: Hayes Lane

Capacity: 5,000 (1,700 seated)



## Chesterfield

Ground: Technique Stadium

Capacity: 10,500



## Dagenham & Redbridge

Ground: Chigwell Construction Stadium

Capacity: 6,078



## Dover Athletic

Ground: Crabble Athletic Ground

Capacity: 5,745



## Eastleigh

Ground: Ten Acres

Capacity: 5,192 (2,700 seated)



#### FC Halifax Town

Ground: The Shay

Capacity: 14,061 (5,830 seated)



## **Grimsby Town**

Ground: Blundell Park

Capacity: 9,031 (9,031 seated)



### **Hartlepool United**

Ground: Victoria Park

Capacity: 7,858



## King's Lynn Town

Ground: The Walks

Capacity: 8,200 (1,200 seated)



#### **Notts County**

Ground: Meadow Lane

Capacity: 19,841



## **Solihull Moors**

Ground: Damson Park

Capacity: 5,500



#### **Maidenhead United**

Ground: York Road

Capacity: 4,000 (550 seated)



## **Southend United**

Ground: Roots Hall

Capacity: 12,392



## **Stockport County**

Ground: Edgeley Park

Capacity: 10,852 (10,852 seated)



## **Torquay United**

Ground: Plainmoor

Capacity: 6,200 (2,992 seated)



## Wealdstone

Ground: Grosvenor Vale

Capacity: 4,085 (709 seated)



## Weymouth

Ground: Bob Lucas Stadium

Capacity: 6,600 (900 seated)



## Wo