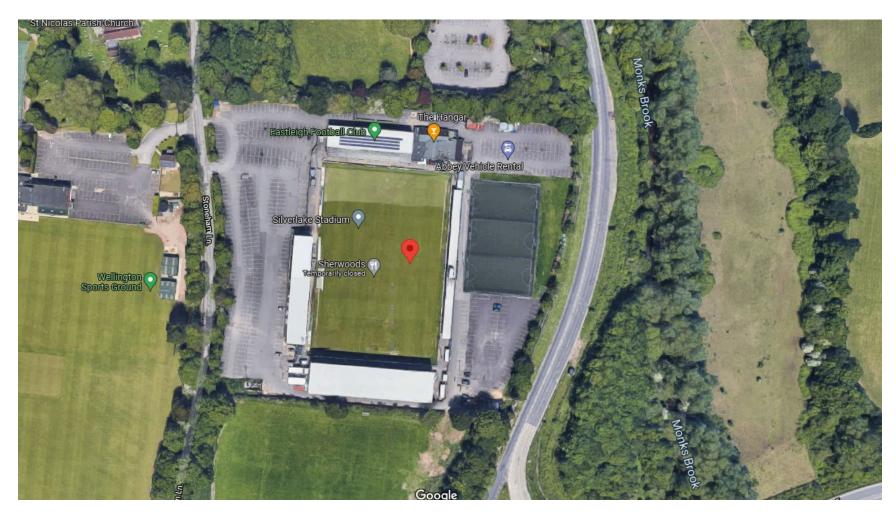

lable data): 7,954

<sup>\*</sup>Not including all-seater stadiums

# **National League Stadiums**

Satellite Images from Google Maps

#### **Aldershot Town**

Ground: Recreation Ground

<u>Capacity:</u> 7,100 (2,000 seated)



#### Altrincham

Ground: Moss Lane

Capacity: 7,873 (1,323 seated)



#### Barnet

Ground: The Hive Stadium

Capacity: 6,500 (5,419 seated)



## **Boreham Wood**

Ground: Meadow Park

Capacity: 4,500 (1,700 seated)



## **Bromley**

Ground: Hayes Lane

Capacity: 5,000 (1,700 seated)



## Chesterfield

Ground: Technique Stadium

Capacity: 10,500



## Dagenham & Redbridge

Ground: Chigwell Construction Stadium

Capacity: 6,078



## Dover Athletic

Ground: Crabble Athletic Ground

Capacity: 5,745



## Eastleigh

Ground: Ten Acres

Capacity: 5,192 (2,700 seated)



#### FC Halifax Town

Ground: The Shay

Capacity: 14,061 (5,830 seated)



## **Grimsby Town**

Ground: Blundell Park

Capacity: 9,031 (9,031 seated)



### **Hartlepool United**

Ground: Victoria Park

Capacity: 7,858



## King's Lynn Town

Ground: The Walks

Capacity: 8,200 (1,200 seated)



#### **Notts County**

Ground: Meadow Lane

Capacity: 19,841



## **Solihull Moors**

Ground: Damson Park

Capacity: 5,500



#### **Maidenhead United**

Ground: York Road

Capacity: 4,000 (550 seated)



## **Southend United**

Ground: Roots Hall

Capacity: 12,392



## **Stockport County**

Ground: Edgeley Park

Capacity: 10,852 (10,852 seated)



## **Torquay United**

Ground: Plainmoor

Capacity: 6,200 (2,992 seated)



## Wealdstone

Ground: Grosvenor Vale

Capacity: 4,085 (709 seated)



##