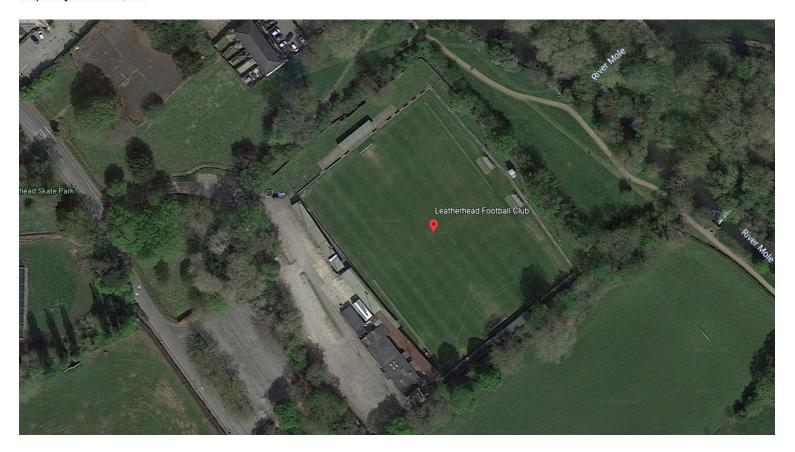

– Planning Granted, unsure of current status.



#### East Thurrock United F.C.

Ground: Rookery Hill.

3,500 (160 seated) - 160-seat main stand with covered terrace on the other side of the pitch, together with two covered areas behind one goal. Capacity:



#### Enfield Town F.C.

Ground: Queen Elizabeth II Stadium.

Capacity: 2,500



#### Folkestone Invicta F.C.

Ground: Cheriton Road.

<u>Capacity:</u> 4,000 (336 seated)



# Haringey Borough F.C.

Ground: Coles Park.

Capacity: 2,500 (280 seated)



### Hornchurch F.C.

Ground: Hornchurch Stadium.

Capacity: 3,500 (800 seated)



### Horsham F.C.

Ground: The Camping World Community Stadium.

Capacity: 1,300?



### Kingstonian F.C.

Groundshare with Corinhtian Casuals

### Leatherhead F.C.

Ground: Fetcham Grove.

Capacity: 3,400



### Lewes F.C.

Ground: The Dripping Pan.

Capacity: 3,000



# Margate F.C.

Ground: Hartsdown Park.

Capacity: 2,100 (400 seated)



# Merstham F.C.

Ground: Moatside.

Capacity: 2,500 (174 seated)



### Potters Bar Town F.C.

Ground: The LA Construction Stadium.

Capacity: 2,500 (250 seated) - 2 stands (2018-19) with capacity for 100 seats & 100 people standing



# Wingate & Finchley F.C.

Ground: The Maurice Rebak Stadium.

Capacity: 1,500 (500 seated)



# Worthing F.C.

Ground: Woodside Road.

Capacity: 4,000



# Current Southern League- Div 1 Central

 AFC Dunstable
 3,200 (350 seated)

 Aylesbury United
 5,000 (284 seated)

 Barton Rovers
 4000 (160 seated)

 Bedford Town
 3,000 (300 seated)

 Berkhamsted
 2,500 (170 seated)

 Biggleswade
 3,000 (300 seated)

Colney Heath Unkn