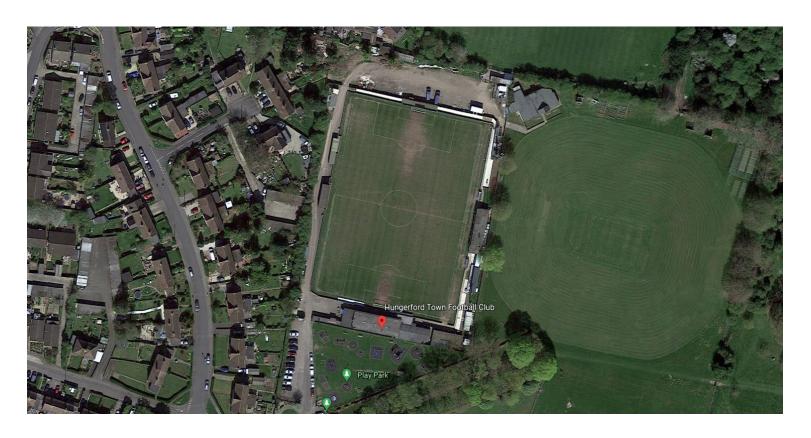

# Hungerford Town F.C.

Ground: Bulpit Lane

<u>Capacity:</u> 3,034 (500 seated)