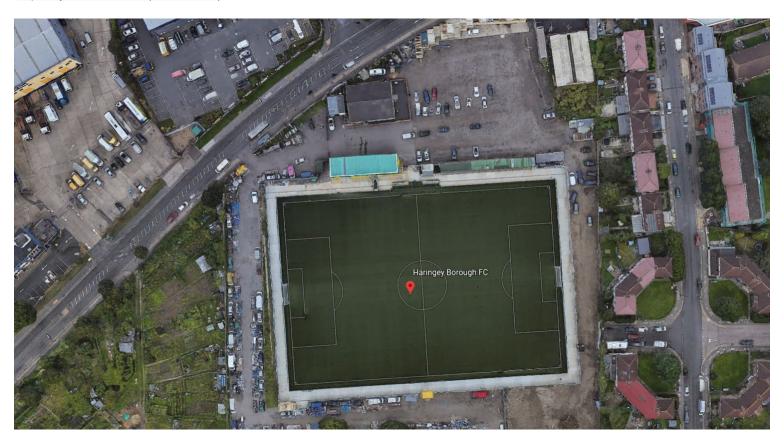

y:



### **Corinthian Casuals F.C.**

Ground: King George's Field.

Capacity: 2,000 (161 seated) - Covered standing behind both goals & stand along one side of the pitch (incl. small section of seating)



### Cray Wanderers F.C.

Ground: Hayes Lane.

<u>Capacity:</u> 5,000 (1,300 seated) – Planning Granted, unsure of current status.



#### East Thurrock United F.C.

Ground: Rookery Hill.

3,500 (160 seated) - 160-seat main stand with covered terrace on the other side of the pitch, together with two covered areas behind one goal. Capacity:



#### Enfield Town F.C.

Ground: Queen Elizabeth II Stadium.

Capacity: 2,500



#### Folkestone Invicta F.C.

Ground: Cheriton Road.

<u>Capacity:</u> 4,000 (336 seated)



# Haringey Borough F.C.

Ground: Coles Park.

Capacity: 2,500 (280 seated)



### Hornchurch F.C.

Ground: Hornchurch Stadium.

Capacity: 3,500 (800 seated)



### Horsham F.C.

Ground: The Camping World Community Stadium.

Capacity: 1,300?



### Kingstonian F.C.

Groundshare with Corinhtian Casuals

### Leatherhead F.C.

Ground: Fetcham Grove.

Capacity: 3,400



### Lewes F.C.

Ground: The Dripping Pan.

Capacity: 3,000



# Margate F.C.

Ground: Hartsdown Park.

Capacity: 2,100 (400 seated)



# Merstham F.C.

Ground: Moatside.

Capacity: 2,500 (174 seated)



### Potters Bar Town F.C.

Ground: The LA Construction Stadium.

Capacity: 2,500 (250 seated) - 2 stands (2018-19) with capacity for 100 seats & 100 people standing



# Wingate & Finchley F.C.

Ground: The Maurice Rebak Stadium.

Capacity: 1,500 (500 seated)



# Worthing F.C.

Ground: Woodside Road.

C