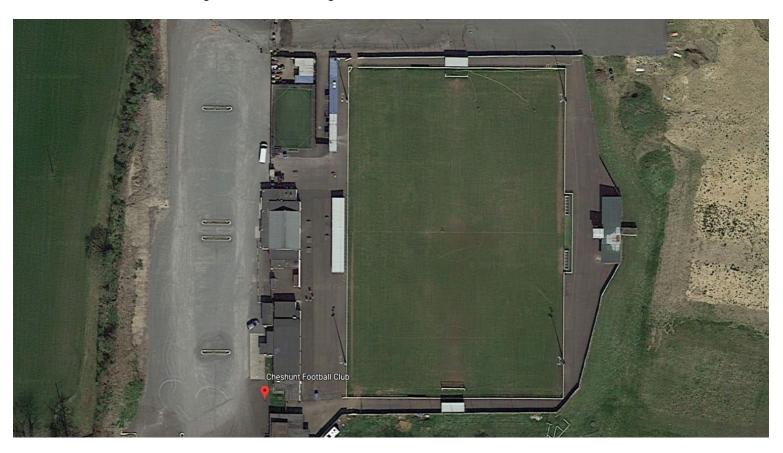

#### Cheshunt F.C.

Ground: Theobalds Lane.

3,500 (424 seated) - main stand seating 250 on the halfway line, second seated stand on opposite side of pitch plus two small covered standing areas behind each goal. Capacity: