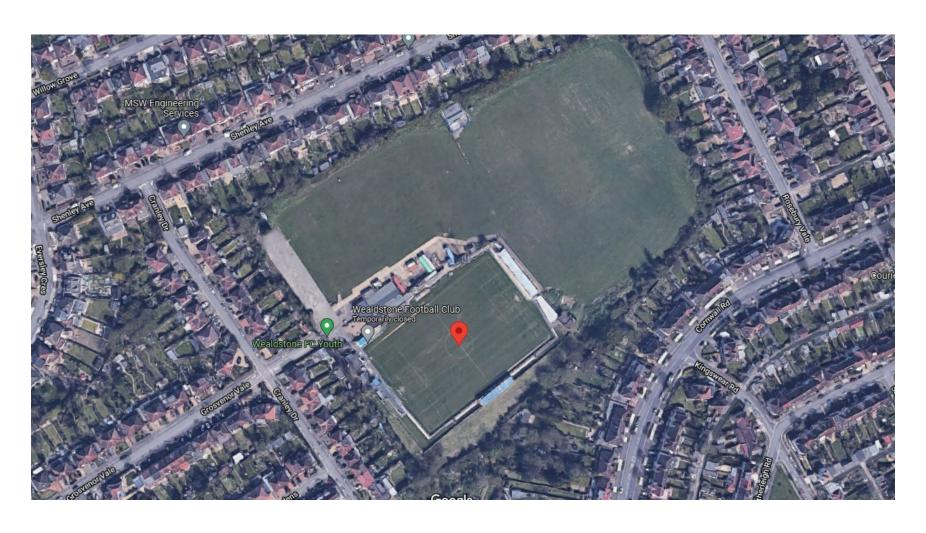

d)



#### FC Halifax Town

Ground: The Shay

Capacity: 14,061 (5,830 seated)



## **Grimsby Town**

Ground: Blundell Park

Capacity: 9,031 (9,031 seated)



### **Hartlepool United**

Ground: Victoria Park

Capacity: 7,858



## King's Lynn Town

Ground: The Walks

Capacity: 8,200 (1,200 seated)



#### **Notts County**

Ground: Meadow Lane

Capacity: 19,841



## **Solihull Moors**

Ground: Damson Park

Capacity: 5,500



#### **Maidenhead United**

Ground: York Road

Capacity: 4,000 (550 seated)



## **Southend United**

Ground: Roots Hall

Capacity: 12,392



## **Stockport County**

Ground: Edgeley Park

Capacity: 10,852 (10,852 seated)



## **Torquay United**

Ground: Plainmoor

Capacity: 6,200 (2,992 seated)



## Wealdstone

Ground: Grosvenor Vale

Capacity: 4,085 (709 seated)



## Weymouth

Ground: Bob Lucas Stadium

Capacity: 6,600 (900 seated)



## Woking

Ground: Kingfield Stadium

Capacity: 6,036 (2,500 seated)



## Wrexham

Ground: Racecourse Ground

Capacity: 10,771



#### **Yeovil Town**

Ground: Huish Park

Capacity: 9,565 (5,212 seated)



# **Current National League South Members**

| • | Bath City                  | 3,528 (1,006 seated) | Club Owned Ground                  |
|---|----------------------------|----------------------|------------------------------------|
| • | Billericay Town            | 5,000 (2,000 seated) | Club Owned Ground                  |
| • | Braintree Town             | 4,222 (553 seated)   | Ground Leased from Local Authority |
| • | Chelmsford City            | 3,000 (1,300 seated) | Ground Leased from Local Authority |