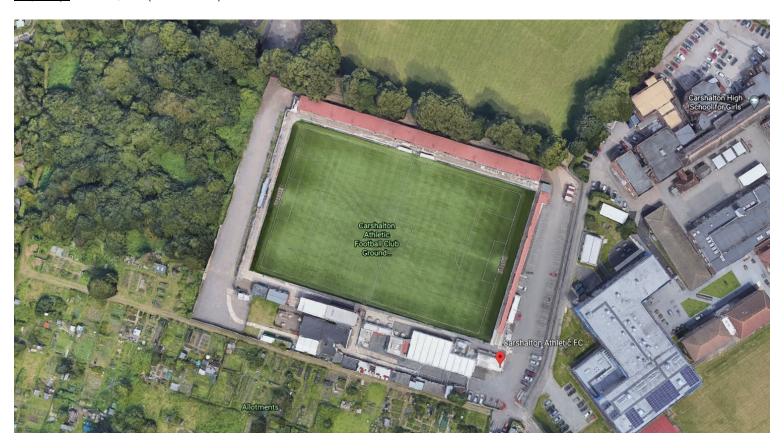

#### Carshalton Athletic F.C.

Ground: War Memorial Sports Ground.

<u>Capacity:</u> 5,000 (240 seated)