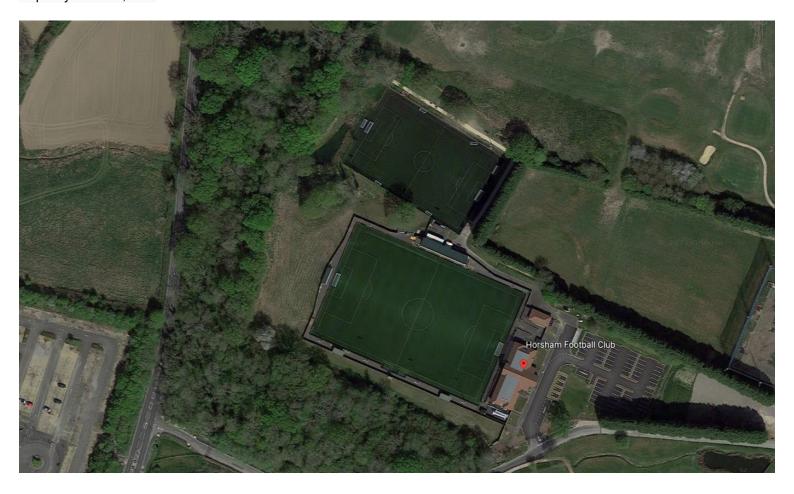

### Horsham F.C.

Ground: The Camping World Community Stadium.

Capacity: 1,300?