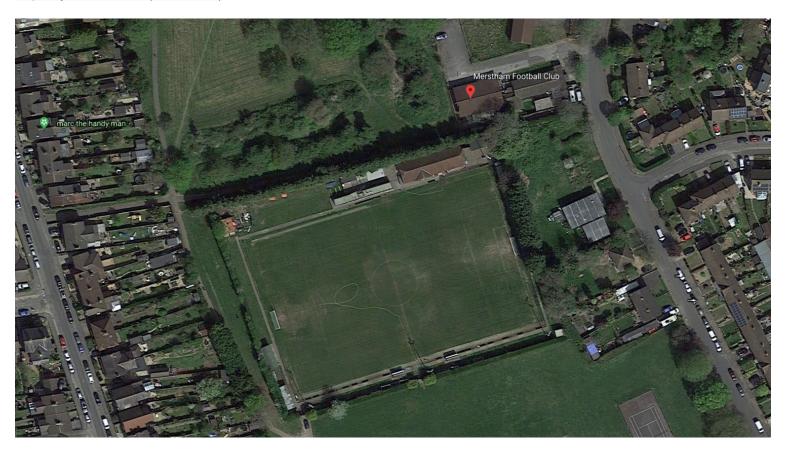

ther with two covered areas behind one goal. Capacity:



#### Enfield Town F.C.

Ground: Queen Elizabeth II Stadium.

Capacity: 2,500



#### Folkestone Invicta F.C.

Ground: Cheriton Road.

<u>Capacity:</u> 4,000 (336 seated)



# Haringey Borough F.C.

Ground: Coles Park.

Capacity: 2,500 (280 seated)



### Hornchurch F.C.

Ground: Hornchurch Stadium.

Capacity: 3,500 (800 seated)



### Horsham F.C.

Ground: The Camping World Community Stadium.

Capacity: 1,300?



### Kingstonian F.C.

Groundshare with Corinhtian Casuals

### Leatherhead F.C.

Ground: Fetcham Grove.

Capacity: 3,400



### Lewes F.C.

Ground: The Dripping Pan.

Capacity: 3,000



# Margate F.C.

Ground: Hartsdown Park.

Capacity: 2,100 (400 seated)



# Merstham F.C.

Ground: Moatside.

Capacity: 2,500 (174 seated)



### Potters Bar Town F.C.

Ground: The LA Construction Stadium.

Capacity: 2,500 (250 seated) - 2 stands (2018-19) with capacity for 100 seats & 100 people standing



# Wingate & Finchley F.C.

Ground: The Maurice Rebak Stadium.

Capacity: 1,500 (500 seated)



# Worthing F.C.

Ground: Woodside Road.

Capacity: 4,000



# Current Southern League- Div 1 Central

 AFC Dunstable
 3,200 (350 seated)

 Aylesbury United
 5,000 (284 seated)

 Barton Rovers
 4000 (160 seated)

 Bedford Town
 3,000 (300 seated)

 Berkhamsted
 2,500 (170 seated)

 Biggleswade
 3,000 (300 seated)

Colney Heath Unknown

 Didcot Town
 3,500 (350 seated)

 FC Romania
 3,500 (424 seated)

 Harlow Town FC
 3,500 (500 seated)

 Hertford Town
 6,500 (200 seated)

 Kempston Rovers
 2,000 (152 seated)

Kidlington Unknown