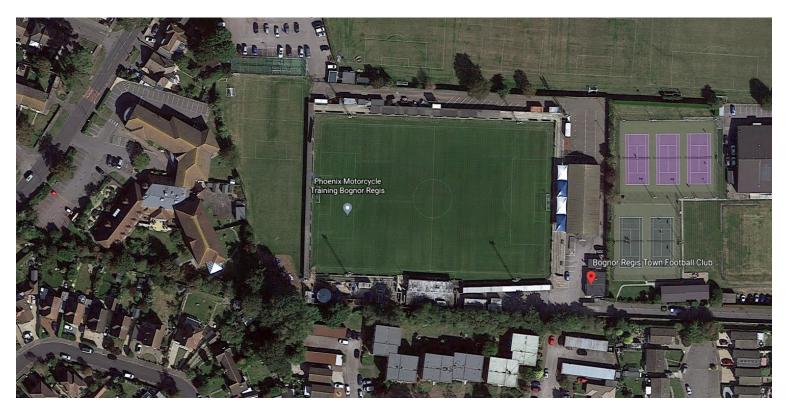

# Bognor Regis Town F.C.

Ground: Nyewood Lane.

<u>Capacity:</u> 4,500 (350 seated) - mostly covered accommodation