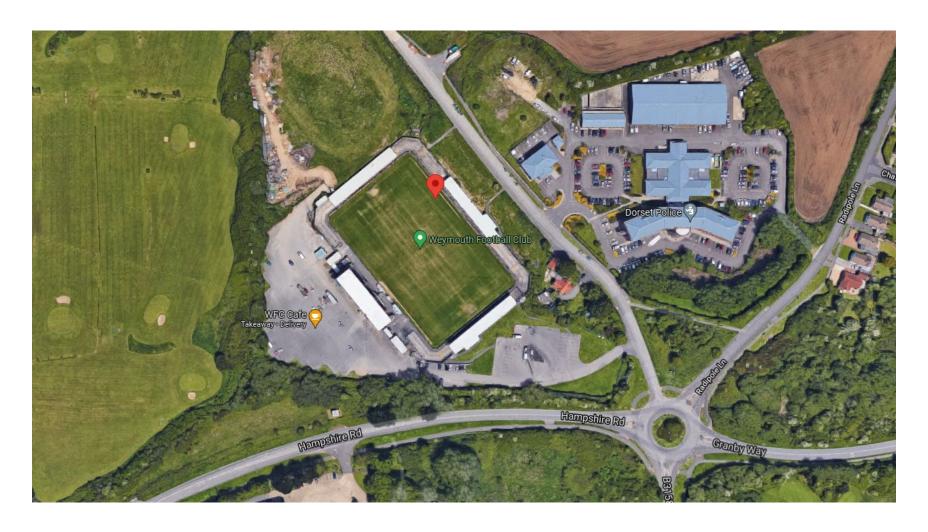

ated)



## **Grimsby Town**

Ground: Blundell Park

Capacity: 9,031 (9,031 seated)



### **Hartlepool United**

Ground: Victoria Park

Capacity: 7,858



## King's Lynn Town

Ground: The Walks

Capacity: 8,200 (1,200 seated)



#### **Notts County**

Ground: Meadow Lane

Capacity: 19,841



## **Solihull Moors**

Ground: Damson Park

Capacity: 5,500



#### **Maidenhead United**

Ground: York Road

Capacity: 4,000 (550 seated)



## **Southend United**

Ground: Roots Hall

Capacity: 12,392



## **Stockport County**

Ground: Edgeley Park

Capacity: 10,852 (10,852 seated)



## **Torquay United**

Ground: Plainmoor

Capacity: 6,200 (2,992 seated)



## Wealdstone

Ground: Grosvenor Vale

Capacity: 4,085 (709 seated)



## Weymouth

Ground: Bob Lucas Stadium

Capacity: 6,600 (900 seated)



## Woking

Ground: Kingfield Stadium

Capacity: 6,036 (2,500 seated)



## Wrexham

Ground: Racecourse Ground

Capacity: 10,771



#### **Yeovil Town**

Ground: Huish Park

Capacity: 9,565 (5,212 seated)



# **Current National League South Members**

| • | Bath City                  | 3,528 (1,006 seated) | Club Owned Ground                  |
|---|----------------------------|----------------------|------------------------------------|
| • | Billericay Town            | 5,000 (2,000 seated) | Club Owned Ground                  |
| • | Braintree Town             | 4,222 (553 seated)   | Ground Leased from Local Authority |
| • | Chelmsford City            | 3,000 (1,300 seated) | Ground Leased from Local Authority |
| • | Chippenham Town            | 3,500 (800 seated)   | Unknown