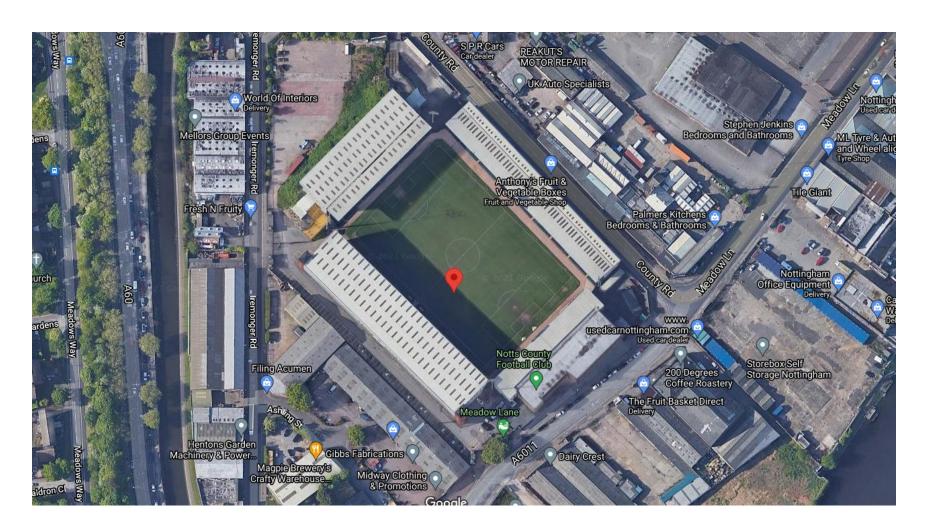

seated)



## **Boreham Wood**

Ground: Meadow Park

Capacity: 4,500 (1,700 seated)



## **Bromley**

Ground: Hayes Lane

Capacity: 5,000 (1,700 seated)



## Chesterfield

Ground: Technique Stadium

Capacity: 10,500



## Dagenham & Redbridge

Ground: Chigwell Construction Stadium

Capacity: 6,078



## Dover Athletic

Ground: Crabble Athletic Ground

Capacity: 5,745



## Eastleigh

Ground: Ten Acres

Capacity: 5,192 (2,700 seated)



#### FC Halifax Town

Ground: The Shay

Capacity: 14,061 (5,830 seated)



## **Grimsby Town**

Ground: Blundell Park

Capacity: 9,031 (9,031 seated)



### **Hartlepool United**

Ground: Victoria Park

Capacity: 7,858



## King's Lynn Town

Ground: The Walks

Capacity: 8,200 (1,200 seated)



#### **Notts County**

Ground: Meadow Lane

Capacity: 19,841



## **Solihull Moors**

Ground: Damson Park

Capacity: 5,500



#### **Maidenhead United**

Ground: York Road

Capacity: 4,000 (550 seated)



## **Southend United**

Ground: Roots Hall

Capacity: 12,392



## **Stockport County**

Ground: Edgeley Park

Capacity: 10,852 (10,852 seated)



## **Torquay United**

Ground: Plainmoor

Capacity: 6,200 (2,992 seated)



## Wealdstone

Ground: Grosvenor Vale

Capacity: 4,085 (709 seated)



## Weymouth

Ground: Bob Lucas Stadium

Capacity: 6,600 (900 seated)



## Woking

Ground: Kingfield Stadium

Capacity: 6,036 (2,500 seated)



## Wrexham

Ground: Racecourse Ground

Capacity: 10,771



#### **Yeovil Town**

Ground: Huish Park

Capacity: 9,565 (5,212 seated)



# **Current National League South Members**

| • | Bath City                  | 3,5