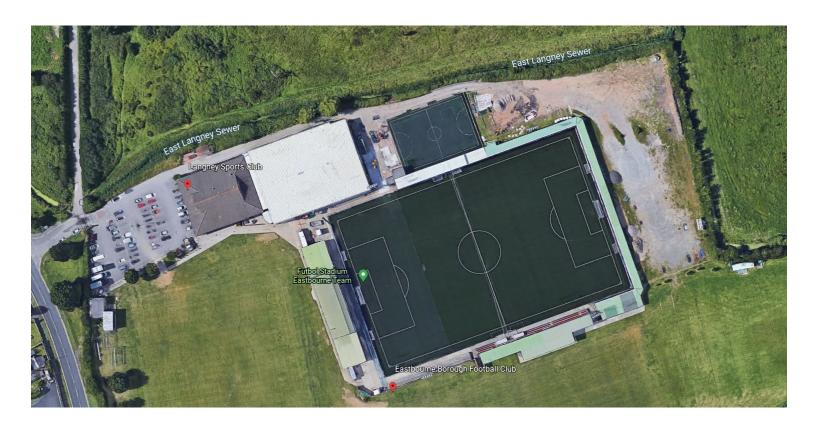

# Eastbourne Borough F.C.

Ground: Priory Lane

<u>Capacity:</u> 4,151 (600 seated)