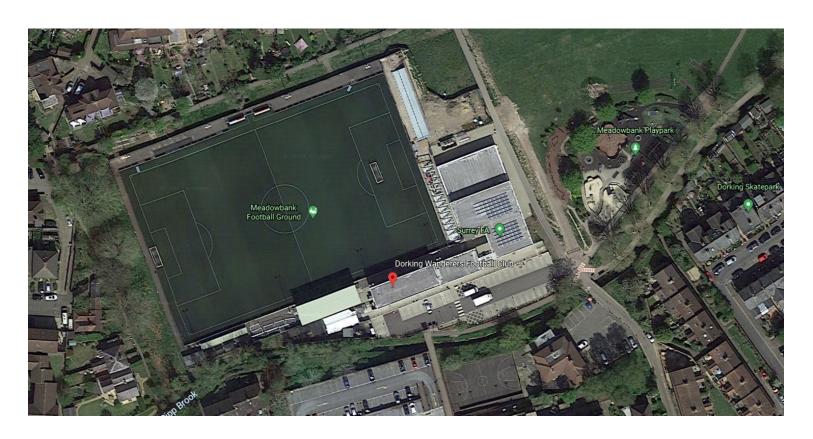

# Dorking Wanderers F.C.

Ground: Meadowbank

<u>Capacity:</u> 3,000 (522 seated)