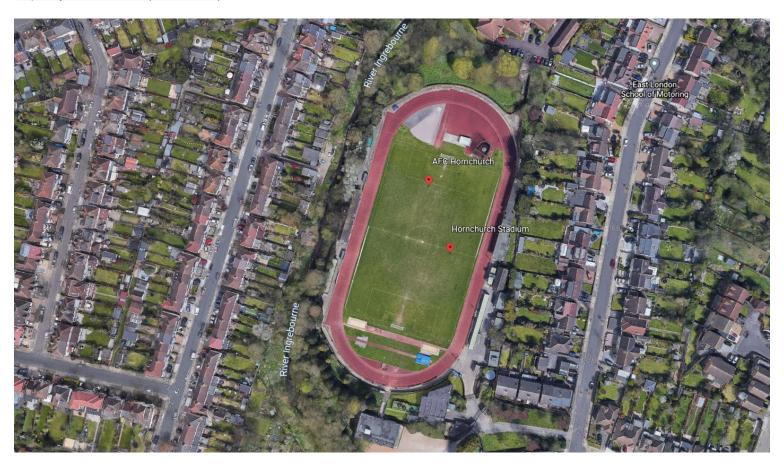

00 (161 seated) - Covered standing behind both goals & stand along one side of the pitch (incl. small section of seating)



### Cray Wanderers F.C.

Ground: Hayes Lane.

<u>Capacity:</u> 5,000 (1,300 seated) – Planning Granted, unsure of current status.



#### East Thurrock United F.C.

Ground: Rookery Hill.

3,500 (160 seated) - 160-seat main stand with covered terrace on the other side of the pitch, together with two covered areas behind one goal. Capacity:



#### Enfield Town F.C.

Ground: Queen Elizabeth II Stadium.

Capacity: 2,500



#### Folkestone Invicta F.C.

Ground: Cheriton Road.

<u>Capacity:</u> 4,000 (336 seated)



# Haringey Borough F.C.

Ground: Coles Park.

Capacity: 2,500 (280 seated)



### Hornchurch F.C.

Ground: Hornchurch Stadium.

Capacity: 3,500 (800 seated)



### Horsham F.C.

Ground: The Camping World Community Stadium.

Capacity: 1,300?



### Kingstonian F.C.

Groundshare with Corinhtian Casuals

### Leatherhead F.C.

Ground: Fetcham Grove.

Capacity: 3,400



### Lewes F.C.

Ground: The Dripping Pan.

Capacity: 3,000



# Margate F.C.

Ground: Hartsdown Park.

Capacity: 2,100 (400 seated)



# Merstham F.C.

Ground: Moatside.

Capacity: 2,500 (174 seated)



### Potters Bar Town F.C.

Ground: The LA Construction Stadium.

Capacity: 2,500 (250 seated) - 2 stands (2018-19) with capacity for 100 seats & 100 people standing



# Wingate & Finchley F.C.

Ground: The Maurice Rebak Stadium.

Capacity: 1,500 (500 seated)



# Worthing F.C.

Ground: Woodside Road.

Capacity: 4,000



# Current Southern League- Div 1 Central

 AFC Dunstable
 3,200