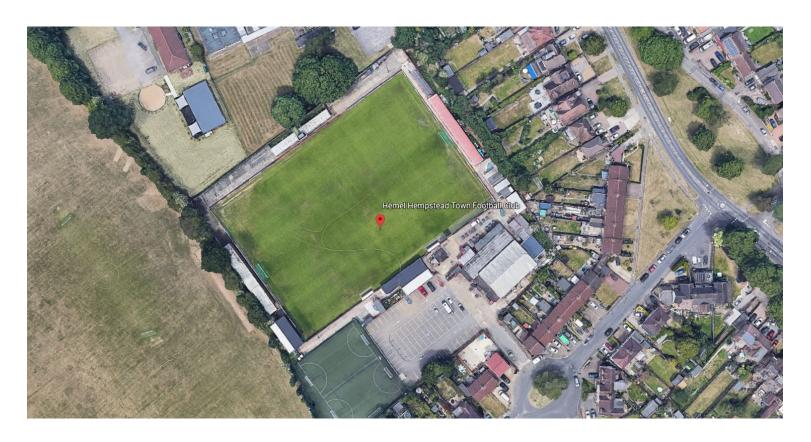

### Hemel Hempstead Town F.C.

Ground: Vauxhall Road

<u>Capacity:</u> 3,152 (300 seated)