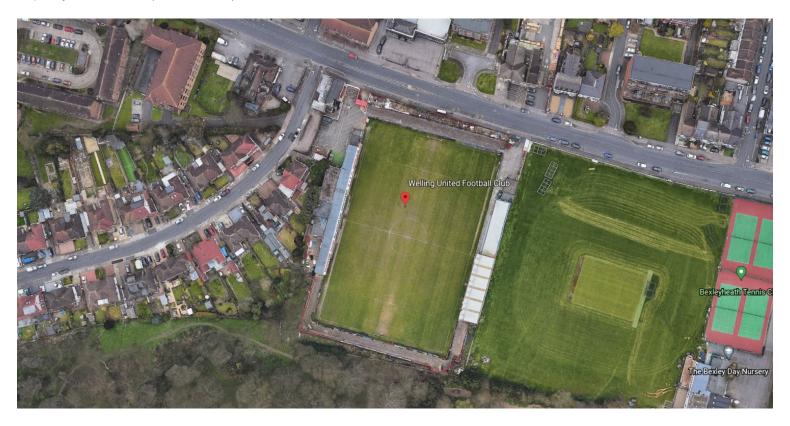

The Beveree Stadium

<u>Capacity:</u> 3,500 (644 seated)



### **Havant & Waterlooville F.C.**

Ground: Draper Tools Community Stadium

<u>Capacity:</u> 5,300 (710 seated)



### Hemel Hempstead Town F.C.

Ground: Vauxhall Road

<u>Capacity:</u> 3,152 (300 seated)



# Hungerford Town F.C.

Ground: Bulpit Lane

<u>Capacity:</u> 3,034 (500 seated)



### Maidstone United F.C.

Ground: Gallagher Stadium

Capacity: 4,200 (792 seated)



# Oxford City F.C.

Ground: Marsh Lane

Capacity: 3,500



### Slough Town F.C.

Ground: Arbour Park

Capacity: 2,000



# St Albans City F.C.

Ground: Clarence Park

Capacity: 5,007 (667 seated)



# Tonbridge Angels F.C.

Ground: Longmead Stadium

Capacity: 3,000 (760 seated)



# Welling United F.C.

Ground: Park View Road

Capacity: 4,000 (1,000 seated)



# Current Isthmian League members

### **Premier Division**

| • | Bishop's Stortford              | 4,525 (525 seated)              | Club Owned Ground                         |
|---|---------------------------------|---------------------------------|-------------------------------------------|
| • | Bognor Regis Town               | 4,500 (350 seated)              | Club Owned Ground                         |
| • | Bowers & Pitsea                 | 2,661 (300 seated)              | Club Owned Ground                         |
| • | Brightlingsea Regent            | 107 seated +150 covered terrace | Club Owned Ground                         |
| • | Carshalton Athletic             | 5,000 (240 seated)              | Ground Leased from Local Authority        |
| • | Cheshunt