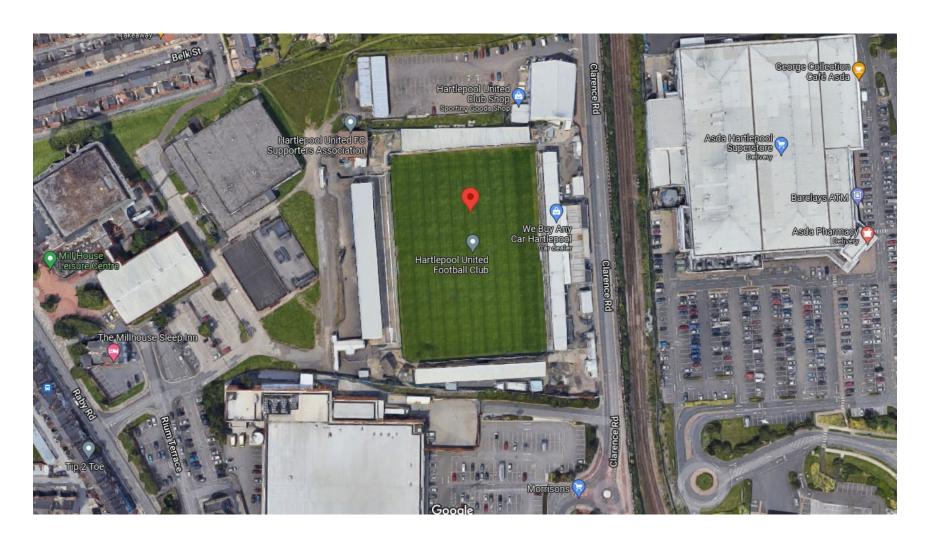

d)



#### Altrincham

Ground: Moss Lane

Capacity: 7,873 (1,323 seated)



#### Barnet

Ground: The Hive Stadium

Capacity: 6,500 (5,419 seated)



## **Boreham Wood**

Ground: Meadow Park

Capacity: 4,500 (1,700 seated)



## **Bromley**

Ground: Hayes Lane

Capacity: 5,000 (1,700 seated)



## Chesterfield

Ground: Technique Stadium

Capacity: 10,500



## Dagenham & Redbridge

Ground: Chigwell Construction Stadium

Capacity: 6,078



## Dover Athletic

Ground: Crabble Athletic Ground

Capacity: 5,745



## Eastleigh

Ground: Ten Acres

Capacity: 5,192 (2,700 seated)



#### FC Halifax Town

Ground: The Shay

Capacity: 14,061 (5,830 seated)



## **Grimsby Town**

Ground: Blundell Park

Capacity: 9,031 (9,031 seated)



### **Hartlepool United**

Ground: Victoria Park

Capacity: 7,858



## King's Lynn Town

Ground: The Walks

Capacity: 8,200 (1,200 seated)



#### **Notts County**

Ground: Meadow Lane

Capacity: 19,841



## **Solihull Moors**

Ground: Damson Park

Capacity: 5,500



#### **Maidenhead United**

Ground: York Road

Capacity: 4,000 (550 seated)



## **Southend United**

Ground: Roots Hall

Capacity: 12,392



## **Stockport County**

Ground: Edgeley Park

Capacity: 10,852 (10,852 seated)



## **Torquay United**

Ground: Plainmoor

Capacity: 6,200 (2,992 seated)



## Wealdstone

Ground: Grosvenor Vale

Capacity: 4,085 (709 seated)



## Weymouth

Ground: Bob Lucas Stadium

Capacity: 6,600 (900 seated)



## Woking

Ground: Kingfield Stadium

Capacity: 6,036 (2,500 seated)



## Wrexham

Ground: Racecourse Ground

Capacity: 10,771



#### **Yeovil Town**