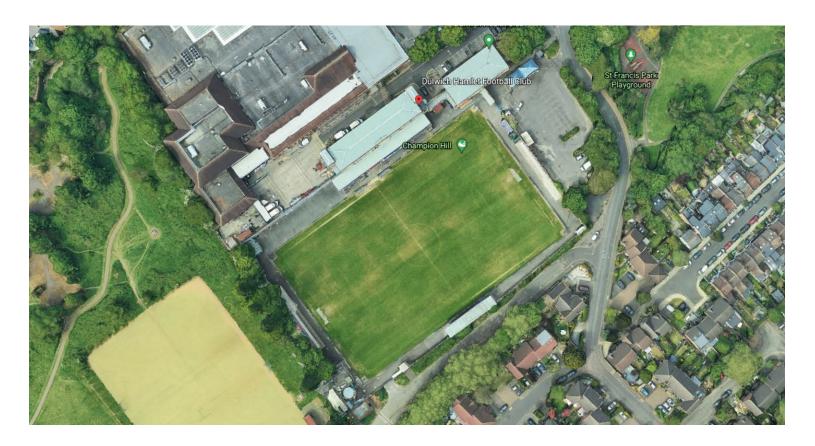

#### **Dulwich Hamlet F.C.**

Ground: Champion Hill

<u>Capacity:</u> 3,000 (500 seated)