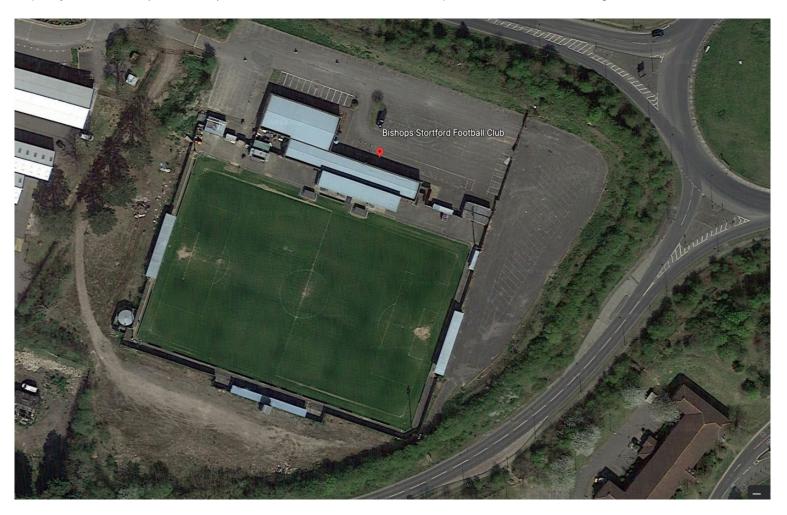

### Bishop's Stortford F.C.

Ground: Woodside Park. Completed in 1999.

Capacity: 4,525 (525 seated) - Seated stands on either side of the pitch, with covered terracing at each end