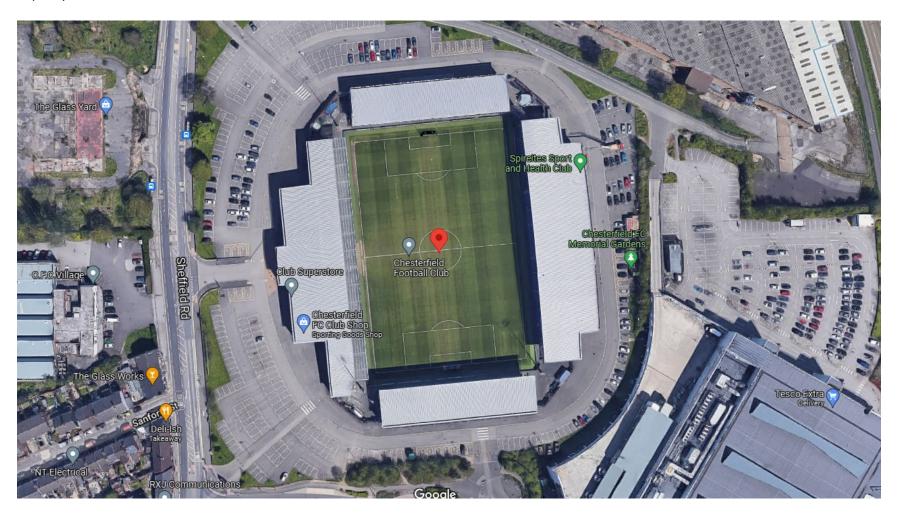

(5,212 seated)   | Leased                             |
|   |                      |                        |                                    |

Average seats (From available data): 2,375\* Average capacity (From available data): 7,954

<sup>\*</sup>Not including all-seater stadiums

# **National League Stadiums**

Satellite Images from Google Maps

#### **Aldershot Town**

Ground: Recreation Ground

<u>Capacity:</u> 7,100 (2,000 seated)



#### Altrincham

Ground: Moss Lane

Capacity: 7,873 (1,323 seated)



#### Barnet

Ground: The Hive Stadium

Capacity: 6,500 (5,419 seated)



## **Boreham Wood**

Ground: Meadow Park

Capacity: 4,500 (1,700 seated)



## **Bromley**

Ground: Hayes Lane

Capacity: 5,000 (1,700 seated)



## Chesterfield

Ground: Technique Stadium

Capacity: 10,500



## Dagenham & Redbridge

Ground: Chigwell Construction Stadium

Capacity: 6,078



## Dover Athletic

Ground: Crabble Athletic Ground

Capacity: 5,745



## Eastleigh

Ground: Ten Acres

Capacity: 5,192 (2,700 seated)



#### FC Halifax Town

Ground: The Shay

Capacity: 14,061 (5,830 seated)



## **Grimsby Town**

Ground: Blundell Park

Capacity: 9,031 (9,031 seated)



### **Hartlepool United**

Ground: Victoria Park

Capacity: 7,858



## King's Lynn Town

Ground: The Walks

Capacity: 8,200 (1,200 seated)



#### **Notts County**

Ground: Meadow Lane

Capacity: 19,841



## **Solihull Moors**

Ground: Damson Park

Capacity: 5,500



#### **Maidenhead United**

Ground: York Road

Capacity: 4,000 (550 seated)



## **Southend United**

Ground: Roots Hall

Capacity: 12,392



## **Stockp