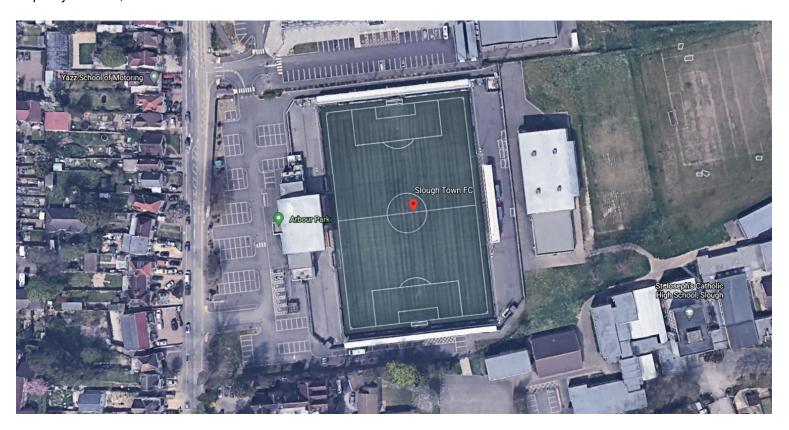

00 (500 seated)



# Eastbourne Borough F.C.

Ground: Priory Lane

<u>Capacity:</u> 4,151 (600 seated)



### Ebbsfleet United F.C.

Ground: Stonebridge Road

<u>Capacity:</u> 4,769 (2,179 seats)



# Hampton & Richmond Borough F.C.

Ground: The Beveree Stadium

<u>Capacity:</u> 3,500 (644 seated)



### **Havant & Waterlooville F.C.**

Ground: Draper Tools Community Stadium

<u>Capacity:</u> 5,300 (710 seated)



### Hemel Hempstead Town F.C.

Ground: Vauxhall Road

<u>Capacity:</u> 3,152 (300 seated)



# Hungerford Town F.C.

Ground: Bulpit Lane

<u>Capacity:</u> 3,034 (500 seated)



### Maidstone United F.C.

Ground: Gallagher Stadium

Capacity: 4,200 (792 seated)



# Oxford City F.C.

Ground: Marsh Lane

Capacity: 3,500



### Slough Town F.C.

Ground: Arbour Park

Capacity: 2,000



# St Albans City F.C.

Ground: Clarence Park

Capacity: 5,007 (667 seated)



# Tonbridge Angels F.C.

Ground: Longmead Stadium

Capacity: 3,000 (760 seated)



# Welling United F.C.

Ground: Park View Road

Capacity: 4,000 (1,000 seated)



# Current Isthmian League members

### **Premier Division**

| • | Bishop's Stortford              | 4,525 (525 seated)              | Club Owned Ground                         |
|---|---------------------------------|---------------------------------|-------------------------------------------|
| • | Bognor Regis Town               | 4,500 (350 seated)              | Club Owned Ground                         |
| • | Bowers & Pitsea                 | 2,661 (300 seated)              | Club Owned Ground                         |
| • | Brightlingsea Reg