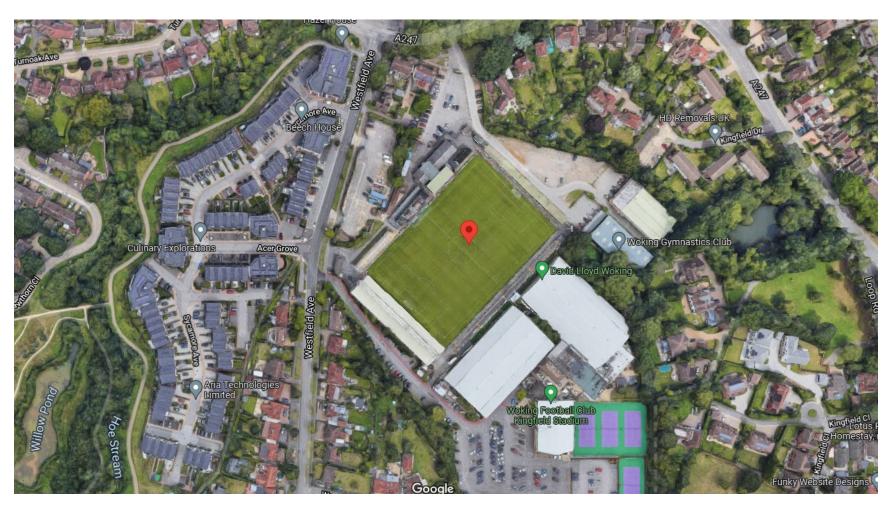

031 seated)



### **Hartlepool United**

Ground: Victoria Park

Capacity: 7,858



## King's Lynn Town

Ground: The Walks

Capacity: 8,200 (1,200 seated)



#### **Notts County**

Ground: Meadow Lane

Capacity: 19,841



## **Solihull Moors**

Ground: Damson Park

Capacity: 5,500



#### **Maidenhead United**

Ground: York Road

Capacity: 4,000 (550 seated)



## **Southend United**

Ground: Roots Hall

Capacity: 12,392



## **Stockport County**

Ground: Edgeley Park

Capacity: 10,852 (10,852 seated)



## **Torquay United**

Ground: Plainmoor

Capacity: 6,200 (2,992 seated)



## Wealdstone

Ground: Grosvenor Vale

Capacity: 4,085 (709 seated)



## Weymouth

Ground: Bob Lucas Stadium

Capacity: 6,600 (900 seated)



## Woking

Ground: Kingfield Stadium

Capacity: 6,036 (2,500 seated)



## Wrexham

Ground: Racecourse Ground

Capacity: 10,771



#### **Yeovil Town**

Ground: Huish Park

Capacity: 9,565 (5,212 seated)



# **Current National League South Members**

| • | Bath City                  | 3,528 (1,006 seated) | Club Owned Ground                  |
|---|----------------------------|----------------------|------------------------------------|
| • | Billericay Town            | 5,000 (2,000 seated) | Club Owned Ground                  |
| • | Braintree Town             | 4,222 (553 seated)   | Ground Leased from Local Authority |
| • | Chelmsford City            | 3,000 (1,300 seated) | Ground Leased from Local Authority |
| • | Chippenham Town            | 3,500 (800 seated)   | Unknown                            |
| • | Concord Rangers            | 3,300