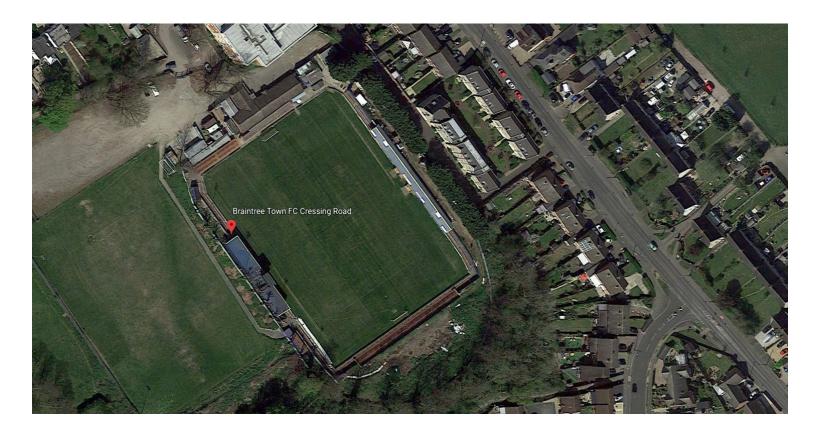

## Braintree Town F.C.

Ground: Cressing Road

<u>Capacity:</u> 4,222 (553 seated)