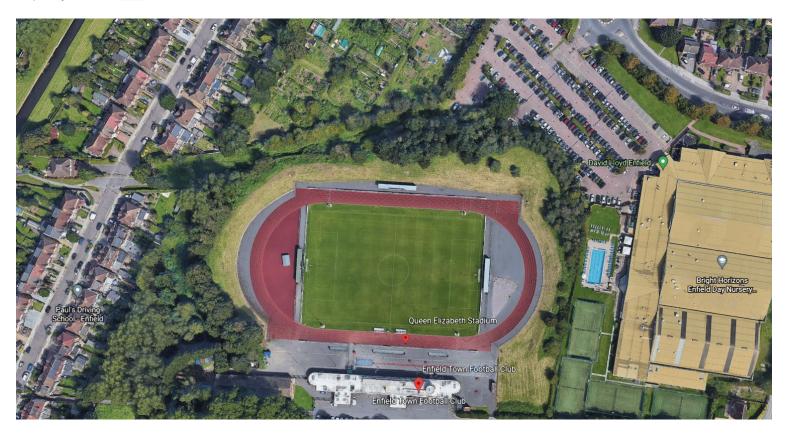

00 (424 seated) - main stand seating 250 on the halfway line, second seated stand on opposite side of pitch plus two small covered standing areas behind each goal. Capacity:



### **Corinthian Casuals F.C.**

Ground: King George's Field.

Capacity: 2,000 (161 seated) - Covered standing behind both goals & stand along one side of the pitch (incl. small section of seating)



### Cray Wanderers F.C.

Ground: Hayes Lane.

<u>Capacity:</u> 5,000 (1,300 seated) – Planning Granted, unsure of current status.



#### East Thurrock United F.C.

Ground: Rookery Hill.

3,500 (160 seated) - 160-seat main stand with covered terrace on the other side of the pitch, together with two covered areas behind one goal. Capacity:



#### Enfield Town F.C.

Ground: Queen Elizabeth II Stadium.

Capacity: 2,500



#### Folkestone Invicta F.C.

Ground: Cheriton Road.

<u>Capacity:</u> 4,000 (336 seated)



# Haringey Borough F.C.

Ground: Coles Park.

Capacity: 2,500 (280 seated)



### Hornchurch F.C.

Ground: Hornchurch Stadium.

Capacity: 3,500 (800 seated)



### Horsham F.C.

Ground: The Camping World Community Stadium.

Capacity: 1,300?



### Kingstonian F.C.

Groundshare with Corinhtian Casuals

### Leatherhead F.C.

Ground: Fetcham Grove.

Capacity: 3,400



### Lewes F.C.

Ground: The Dripping Pan.

Capacity: 3,000



# Margate F.C.

Ground: Hartsdown Park.

Capacity: 2,100 (400 seated)



# Merstham F.C.

Ground: Moatside.

Capacity: 2,500 (174 seated)



### Potters Bar Town F.C.

Ground: The LA Construction Stadium.

Capacity: 2,500 (250 seated) - 2 stands (2018-19) with capacity for 1