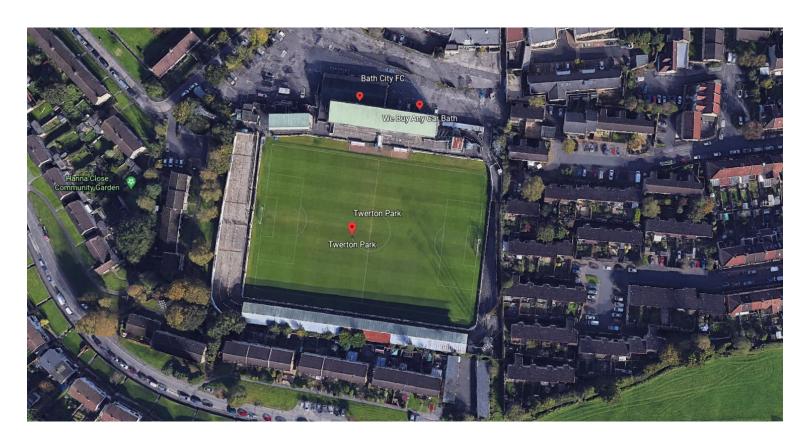

City                | 3,500                | Unknown                            |
| • | Slough Town                | 2,000                | Ground Leased from Local Authority |
| • | St Albans City             | 5,007 (667 seated)   | Ground Leased from Local Authority |
| • | Tonbridge Angels           | 3,000 (760 seated)   | Ground Leased from Local Authority |
| • | Welling United             | 4,000 (1,000 seated) | Ground Leased                      |
|   |                            |                      |                                    |

Average seats (From available data): 860 Average capacity (From available data): 3,572

# **National League South Stadiums**

Satellite Images from Google Maps

## Bath City F.C.

Ground: Twerton Park

<u>Capacity:</u> 3,528 (1,006 seated)



## Billericay Town F.C.

Ground: New Lodge

<u>Capacity:</u> 5,000 (2,000 seated)



## Braintree Town F.C.

Ground: Cressing Road

<u>Capacity:</u> 4,222 (553 seated)



## Chelmsford City F.C.

Ground: Melbourne Stadium

<u>Capacity:</u> 3,000 (1,300 seated)



## Chippenham Town F.C.

Ground: Hardenhuish Park

<u>Capacity:</u> 3,500 (800 seated)



## Concord Rangers F.C.

Ground: Thames Road

Capacity: 3,300



#### Dartford F.C.

Ground: Princes Park

<u>Capacity:</u> 4,100 (642 seated)



# Dorking Wanderers F.C.

Ground: Meadowbank

<u>Capacity:</u> 3,000 (522 seated)



#### **Dulwich Hamlet F.C.**

Ground: Champion Hill

<u>Capacity:</u> 3,000 (500 seated)



# Eastbourne Borough F.C.

Ground: Priory Lane

<u>Capacity:</u> 4,151 (600 seated)



### Ebbsfleet United F.C.

Ground: