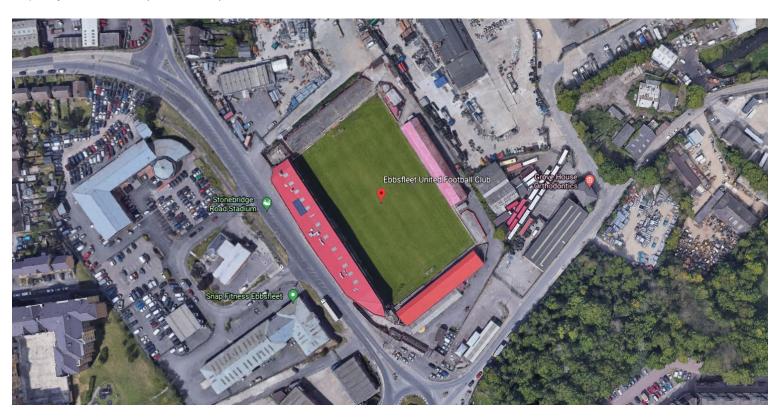

### Ebbsfleet United F.C.

Ground: Stonebridge Road

<u>Capacity:</u> 4,769 (2,179 seats)