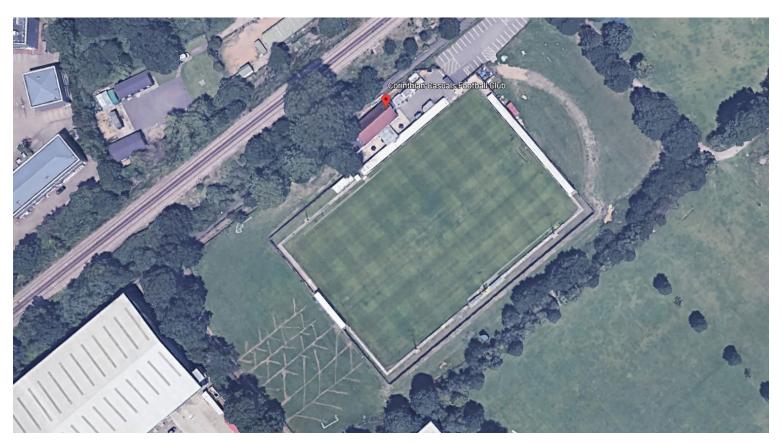

### **Corinthian Casuals F.C.**

Ground: King George's Field.

Capacity: 2,000 (161 seated) - Covered standing behind both goals & stand along one side of the pitch (incl. small section of seating)