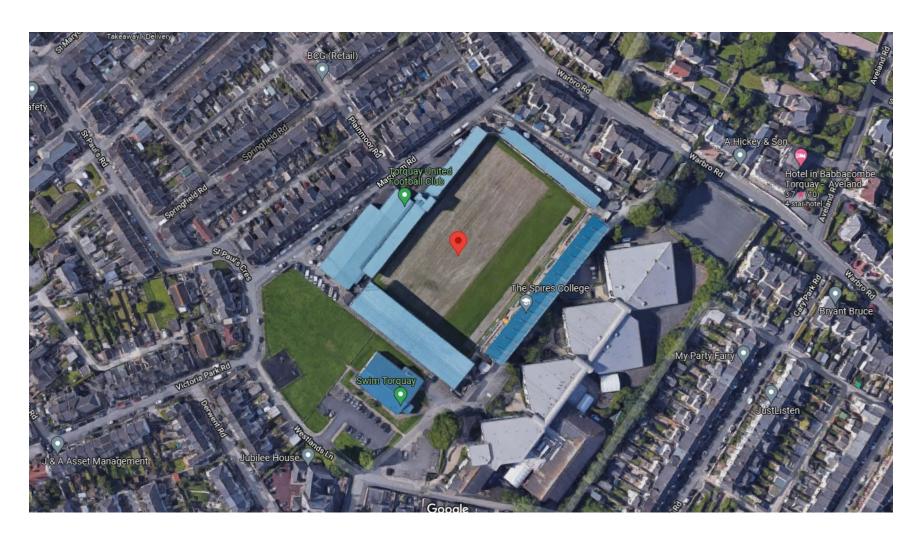

5,745



## Eastleigh

Ground: Ten Acres

Capacity: 5,192 (2,700 seated)



#### FC Halifax Town

Ground: The Shay

Capacity: 14,061 (5,830 seated)



## **Grimsby Town**

Ground: Blundell Park

Capacity: 9,031 (9,031 seated)



### **Hartlepool United**

Ground: Victoria Park

Capacity: 7,858



## King's Lynn Town

Ground: The Walks

Capacity: 8,200 (1,200 seated)



#### **Notts County**

Ground: Meadow Lane

Capacity: 19,841



## **Solihull Moors**

Ground: Damson Park

Capacity: 5,500



#### **Maidenhead United**

Ground: York Road

Capacity: 4,000 (550 seated)



## **Southend United**

Ground: Roots Hall

Capacity: 12,392



## **Stockport County**

Ground: Edgeley Park

Capacity: 10,852 (10,852 seated)



## **Torquay United**

Ground: Plainmoor

Capacity: 6,200 (2,992 seated)



## Wealdstone

Ground: Grosvenor Vale

Capacity: 4,085 (709 seated)



## Weymouth

Ground: Bob Lucas Stadium

Capacity: 6,600 (900 seated)



## Woking

Ground: Kingfield Stadium

Capacity: 6,036 (2,500 seated)



## Wrexham

Ground: Racecourse Ground

Capacity: 10,771



#### **Yeovil Town**

Ground: Huish Park

Capacity: 9,565 (5,212 seated)



# **Current National League South Members**

| • | Bath City                  | 3,528 (1,006 seated) | Club Owned Ground                  |
|---|----------------------------|----------------------|------------------------------------|
| • | Billericay Town            | 5,000 (2,000 seated) | Club Owned Ground                  |
| • | Braintree Town             | 4,222 (553 seated)   | Ground Leased from Local Authority |
| • | Chelmsford City