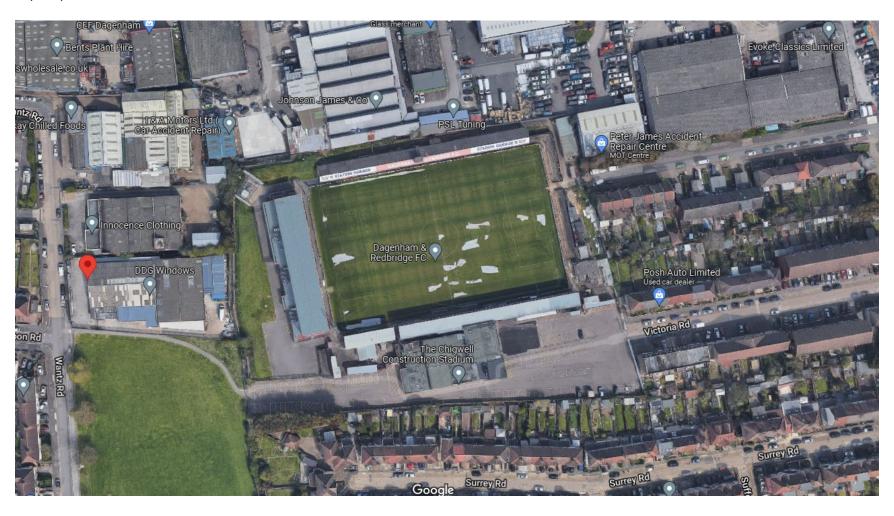

|                        |                                    |

Average seats (From available data): 2,375\* Average capacity (From available data): 7,954

<sup>\*</sup>Not including all-seater stadiums

# **National League Stadiums**

Satellite Images from Google Maps

#### **Aldershot Town**

Ground: Recreation Ground

<u>Capacity:</u> 7,100 (2,000 seated)



#### Altrincham

Ground: Moss Lane

Capacity: 7,873 (1,323 seated)



#### Barnet

Ground: The Hive Stadium

Capacity: 6,500 (5,419 seated)



## **Boreham Wood**

Ground: Meadow Park

Capacity: 4,500 (1,700 seated)



## **Bromley**

Ground: Hayes Lane

Capacity: 5,000 (1,700 seated)



## Chesterfield

Ground: Technique Stadium

Capacity: 10,500



## Dagenham & Redbridge

Ground: Chigwell Construction Stadium

Capacity: 6,078



## Dover Athletic

Ground: Crabble Athletic Ground

Capacity: 5,745



## Eastleigh

Ground: Ten Acres

Capacity: 5,192 (2,700 seated)



#### FC Halifax Town

Ground: The Shay

Capacity: 14,061 (5,830 seated)



## **Grimsby Town**

Ground: Blundell Park

Capacity: 9,031 (9,031 seated)



### **Hartlepool United**

Ground: Victoria Park

Capacity: 7,858



## King's Lynn Town

Ground: The Walks

Capacity: 8,200 (1,200 seated)



#### **Notts County**

Ground: Meadow Lane

Capacity: 19,841



## **Solihull Moors**

Ground: Damson Park

Capacity: 5,500



#### **Maidenhead United**

Ground: York Road

Capacity: 4,000 (550 seated)



## **Southend United**

Ground: Roots Hall

Capacity: 12,392



## **Stockport County**

Ground: Edgeley Park

Capacity: 10,852 (10,852 seated)



## **Torqua