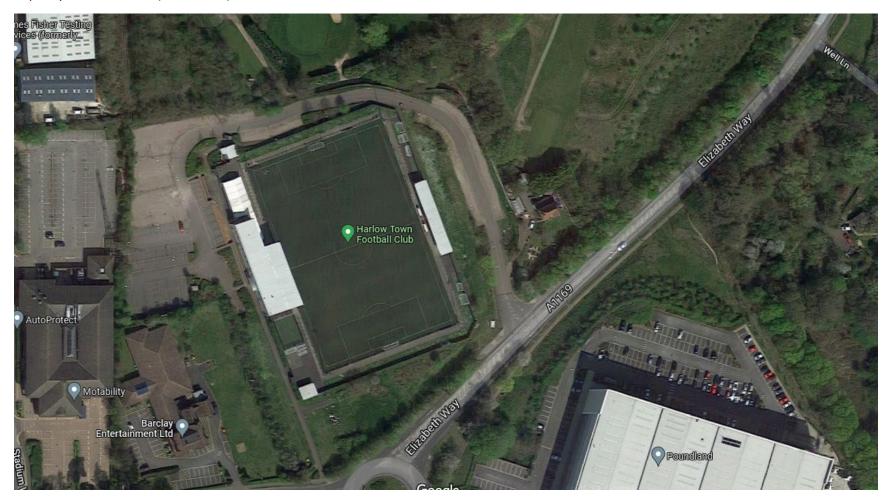

seated)

 Bedford Town
 3,000 (300 seated)

 Berkhamsted
 2,500 (170 seated)

 Biggleswade
 3,000 (300 seated)

Colney Heath Unknown

 Didcot Town
 3,500 (350 seated)

 FC Romania
 3,500 (424 seated)

 Harlow Town FC
 3,500 (500 seated)

 Hertford Town
 6,500 (200 seated)

 Kempston Rovers
 2,000 (152 seated)

Kidlington Unknown

North Leigh 2000(175 seated)St Neots Town 3,500 (250 seated)

Thame United 2,500
Waltham Abbey 550
Wantage Town 1,500

• Ware 3,300 (250 seated)

Welwyn Garden City
 Unkown

Average seats (From available data): 245 Average capacity (From available data): 3,120

(Local clubs highlighted)

# **Southern League Div 1 Central Stadiums**

Satellite Images from Google Maps

(Local clubs only)

#### **Harlow Town**

Ground: The Harlow Arena

Capacity: 3,500 (500 seated)



### **Hertford Town**

Ground: Hertingfordbury Park

Capacity: 6,500 (200 seated)



#### Ware

Ground: Wodson Park

Capacity: 3,300 (250 seated)