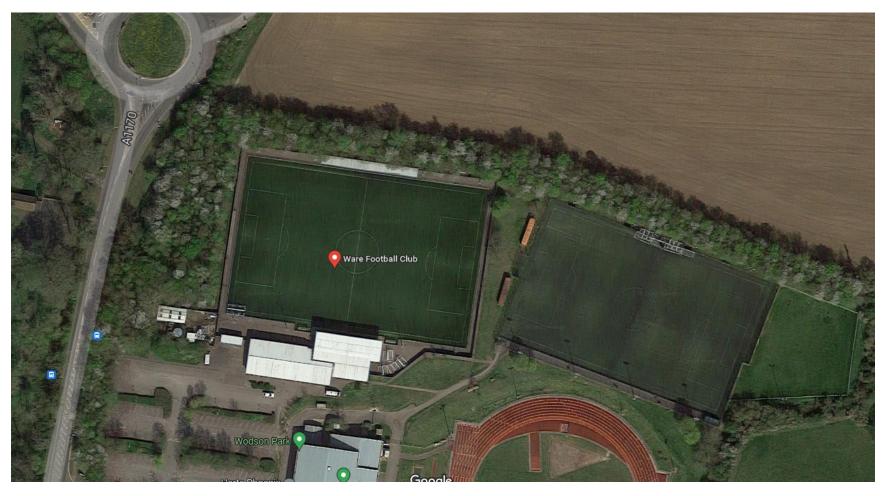

,500 (350 seated)

 FC Romania
 3,500 (424 seated)

 Harlow Town FC
 3,500 (500 seated)

 Hertford Town
 6,500 (200 seated)

 Kempston Rovers
 2,000 (152 seated)

Kidlington Unknown

North Leigh 2000(175 seated)St Neots Town 3,500 (250 seated)

Thame United 2,500
Waltham Abbey 550
Wantage Town 1,500

• Ware 3,300 (250 seated)

Welwyn Garden City
 Unkown

Average seats (From available data): 245 Average capacity (From available data): 3,120

(Local clubs highlighted)

# **Southern League Div 1 Central Stadiums**

Satellite Images from Google Maps

(Local clubs only)

#### **Harlow Town**

Ground: The Harlow Arena

Capacity: 3,500 (500 seated)



### **Hertford Town**

Ground: Hertingfordbury Park

Capacity: 6,500 (200 seated)



#### Ware

Ground: Wodson Park

Capacity: 3,300 (250 seated)