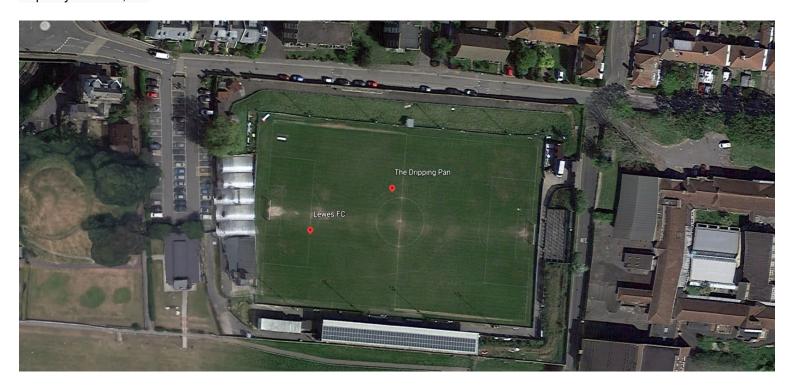

urrock United F.C.

Ground: Rookery Hill.

3,500 (160 seated) - 160-seat main stand with covered terrace on the other side of the pitch, together with two covered areas behind one goal. Capacity:



#### Enfield Town F.C.

Ground: Queen Elizabeth II Stadium.

Capacity: 2,500



#### Folkestone Invicta F.C.

Ground: Cheriton Road.

<u>Capacity:</u> 4,000 (336 seated)



# Haringey Borough F.C.

Ground: Coles Park.

Capacity: 2,500 (280 seated)



### Hornchurch F.C.

Ground: Hornchurch Stadium.

Capacity: 3,500 (800 seated)



### Horsham F.C.

Ground: The Camping World Community Stadium.

Capacity: 1,300?



### Kingstonian F.C.

Groundshare with Corinhtian Casuals

### Leatherhead F.C.

Ground: Fetcham Grove.

Capacity: 3,400



### Lewes F.C.

Ground: The Dripping Pan.

Capacity: 3,000



# Margate F.C.

Ground: Hartsdown Park.

Capacity: 2,100 (400 seated)



# Merstham F.C.

Ground: Moatside.

Capacity: 2,500 (174 seated)



### Potters Bar Town F.C.

Ground: The LA Construction Stadium.

Capacity: 2,500 (250 seated) - 2 stands (2018-19) with capacity for 100 seats & 100 people standing



# Wingate & Finchley F.C.

Ground: The Maurice Rebak Stadium.

Capacity: 1,500 (500 seated)



# Worthing F.C.

Ground: Woodside Road.

Capacity: 4,000



# Current Southern League- Div 1 Central

 AFC Dunstable
 3,200 (350 seated)

 Aylesbury United
 5,000 (284 seated)

 Barton Rovers
 4000 (160 seated)

 Bedford Town
 3,000 (300 seated)

 Berkhamsted
 2,500 (170 seated)

 Biggleswade
 3,000 (300 seated)

Colney Heath Unknown

 Didcot Town
 3,500 (350 seated)

 FC Romania
 3,500 (424