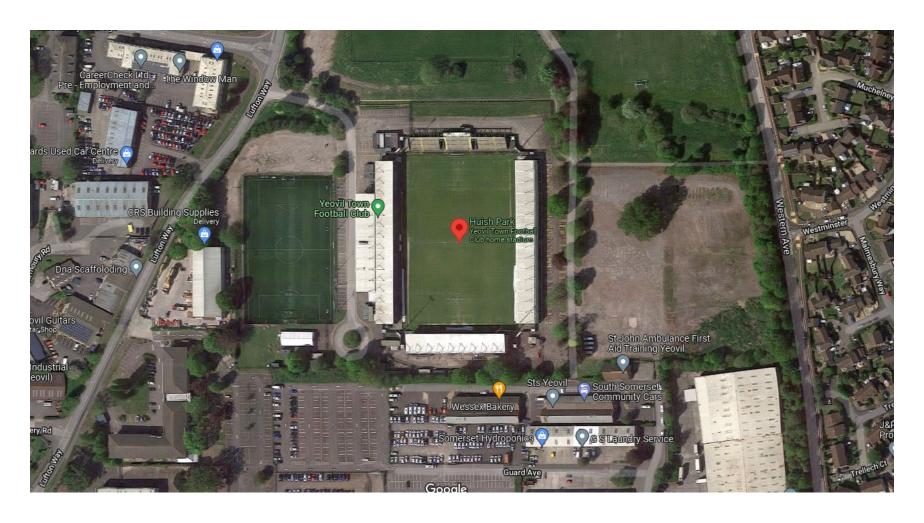

,200 (1,200 seated)



#### **Notts County**

Ground: Meadow Lane

Capacity: 19,841



## **Solihull Moors**

Ground: Damson Park

Capacity: 5,500



#### **Maidenhead United**

Ground: York Road

Capacity: 4,000 (550 seated)



## **Southend United**

Ground: Roots Hall

Capacity: 12,392



## **Stockport County**

Ground: Edgeley Park

Capacity: 10,852 (10,852 seated)



## **Torquay United**

Ground: Plainmoor

Capacity: 6,200 (2,992 seated)



## Wealdstone

Ground: Grosvenor Vale

Capacity: 4,085 (709 seated)



## Weymouth

Ground: Bob Lucas Stadium

Capacity: 6,600 (900 seated)



## Woking

Ground: Kingfield Stadium

Capacity: 6,036 (2,500 seated)



## Wrexham

Ground: Racecourse Ground

Capacity: 10,771



#### **Yeovil Town**

Ground: Huish Park

Capacity: 9,565 (5,212 seated)



# **Current National League South Members**

| • | Bath City                  | 3,528 (1,006 seated) | Club Owned Ground                  |
|---|----------------------------|----------------------|------------------------------------|
| • | Billericay Town            | 5,000 (2,000 seated) | Club Owned Ground                  |
| • | Braintree Town             | 4,222 (553 seated)   | Ground Leased from Local Authority |
| • | Chelmsford City            | 3,000 (1,300 seated) | Ground Leased from Local Authority |
| • | Chippenham Town            | 3,500 (800 seated)   | Unknown                            |
| • | Concord Rangers            | 3,300                | Club Owned Ground                  |
| • | Dartford                   | 4,100 (642 seated)   | Ground Leased from Local Autho