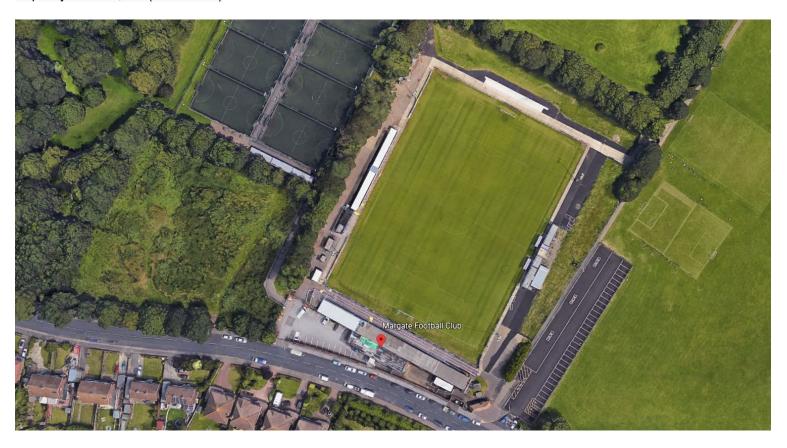

main stand with covered terrace on the other side of the pitch, together with two covered areas behind one goal. Capacity:



#### Enfield Town F.C.

Ground: Queen Elizabeth II Stadium.

Capacity: 2,500



#### Folkestone Invicta F.C.

Ground: Cheriton Road.

<u>Capacity:</u> 4,000 (336 seated)



# Haringey Borough F.C.

Ground: Coles Park.

Capacity: 2,500 (280 seated)



### Hornchurch F.C.

Ground: Hornchurch Stadium.

Capacity: 3,500 (800 seated)



### Horsham F.C.

Ground: The Camping World Community Stadium.

Capacity: 1,300?



### Kingstonian F.C.

Groundshare with Corinhtian Casuals

### Leatherhead F.C.

Ground: Fetcham Grove.

Capacity: 3,400



### Lewes F.C.

Ground: The Dripping Pan.

Capacity: 3,000



# Margate F.C.

Ground: Hartsdown Park.

Capacity: 2,100 (400 seated)



# Merstham F.C.

Ground: Moatside.

Capacity: 2,500 (174 seated)



### Potters Bar Town F.C.

Ground: The LA Construction Stadium.

Capacity: 2,500 (250 seated) - 2 stands (2018-19) with capacity for 100 seats & 100 people standing



# Wingate & Finchley F.C.

Ground: The Maurice Rebak Stadium.

Capacity: 1,500 (500 seated)



# Worthing F.C.

Ground: Woodside Road.

Capacity: 4,000



# Current Southern League- Div 1 Central

 AFC Dunstable
 3,200 (350 seated)

 Aylesbury United
 5,000 (284 seated)

 Barton Rovers
 4000 (160 seated)

 Bedford Town
 3,000 (300 seated)

 Berkhamsted
 2,500 (170 seated)

 Biggleswade
 3,000 (300 seated)

Colney Heath Unknown

 Didcot Town
 3,500 (350 seated)

 FC Romania
 3,500 (424 seated)

 Harlow Town FC
 3,500 (500 seated)

 Hertford Town
 6,500 (200