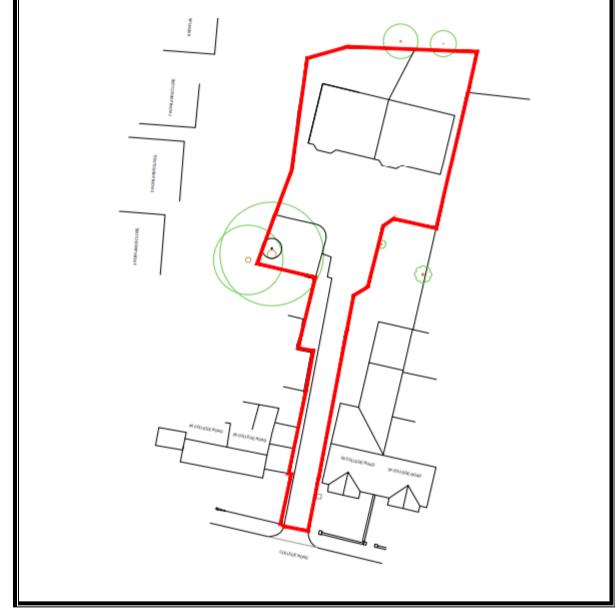

## **PROPOSAL**

The Council has received a Street Naming request for 2 new houses for land at the rear of 36 College Road which will require a new road. It is proposed to call the road Lime Tree Close due to a protected lime tree at the rear of the site.