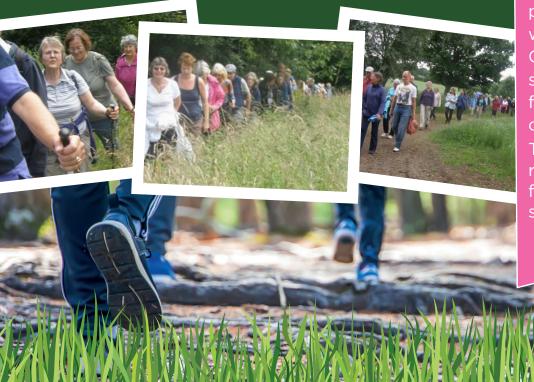

Looking to get back outdoors and enjoy some fresh air whilst meeting new people? If the answer is yes, then why not take part in this lovely circular walk around the River Lee Country Park. Please make sure to wear comfortable footwear and take a bottle of water with you.

There will be a number of rest stops along the route for those who would like a small break.

Every Wednesday, 10.30-11.30am

Meet at Pindar Car Park, Windmill Lane, Cheshunt, Hertfordshire EN8 9AJ

(Parking charges apply. Up to one hour £1. Car park machine is card only)