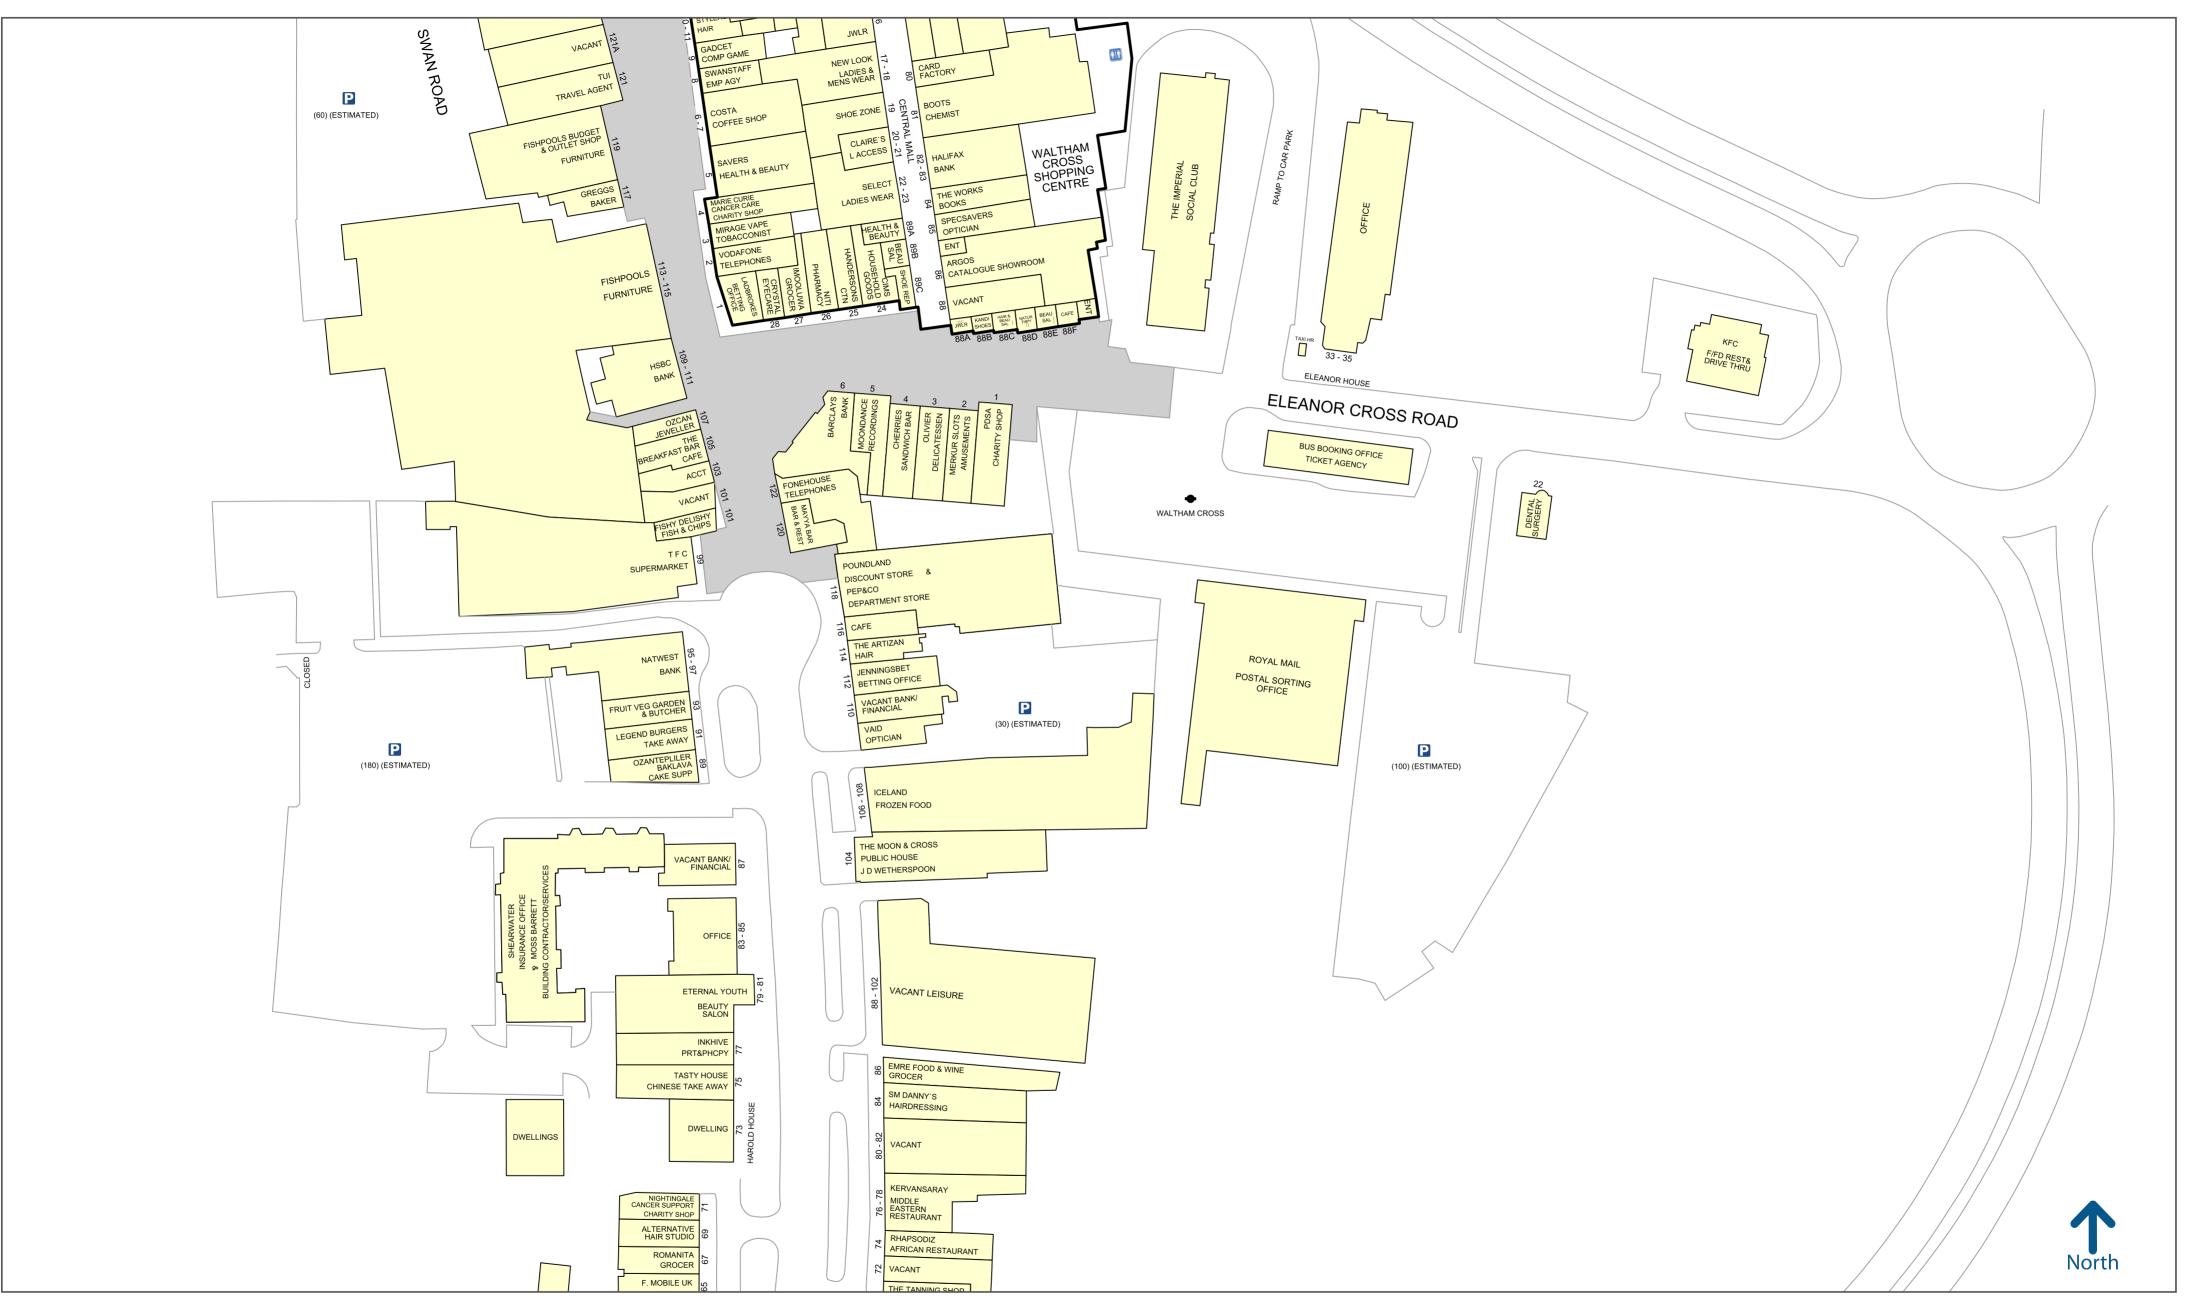

Parking Facilities Available to the Public within Waltham Cross Town Centre Area

## Waltham Cross

40 metres

Copyright and confidentiality Experian, 2022. © Crown copyright and database rights 2022. OS 100019885

Experian Goad Plan Created: 20/07/2022 Created By: Avison Young

40 metres

Copyright and confidentiality Experian, 2022. © Crown copyright and database rights 2022. OS 100019885

Experian Goad Plan Created: 20/07/2022 Created By: Avison Young

40 metres

Copyright and confidentiality Experian, 2022. © Crown copyright and database rights 2022. OS 100019885

Experian Goad Plan Created: 20/07/2022 Created By: Avison Young

40 metres

Copyright and confidentiality Experian, 2022. © Crown copyright and database rights 2022. OS 100019885

Experian Goad Plan Created: 20/07/2022 Created By: Avison Young