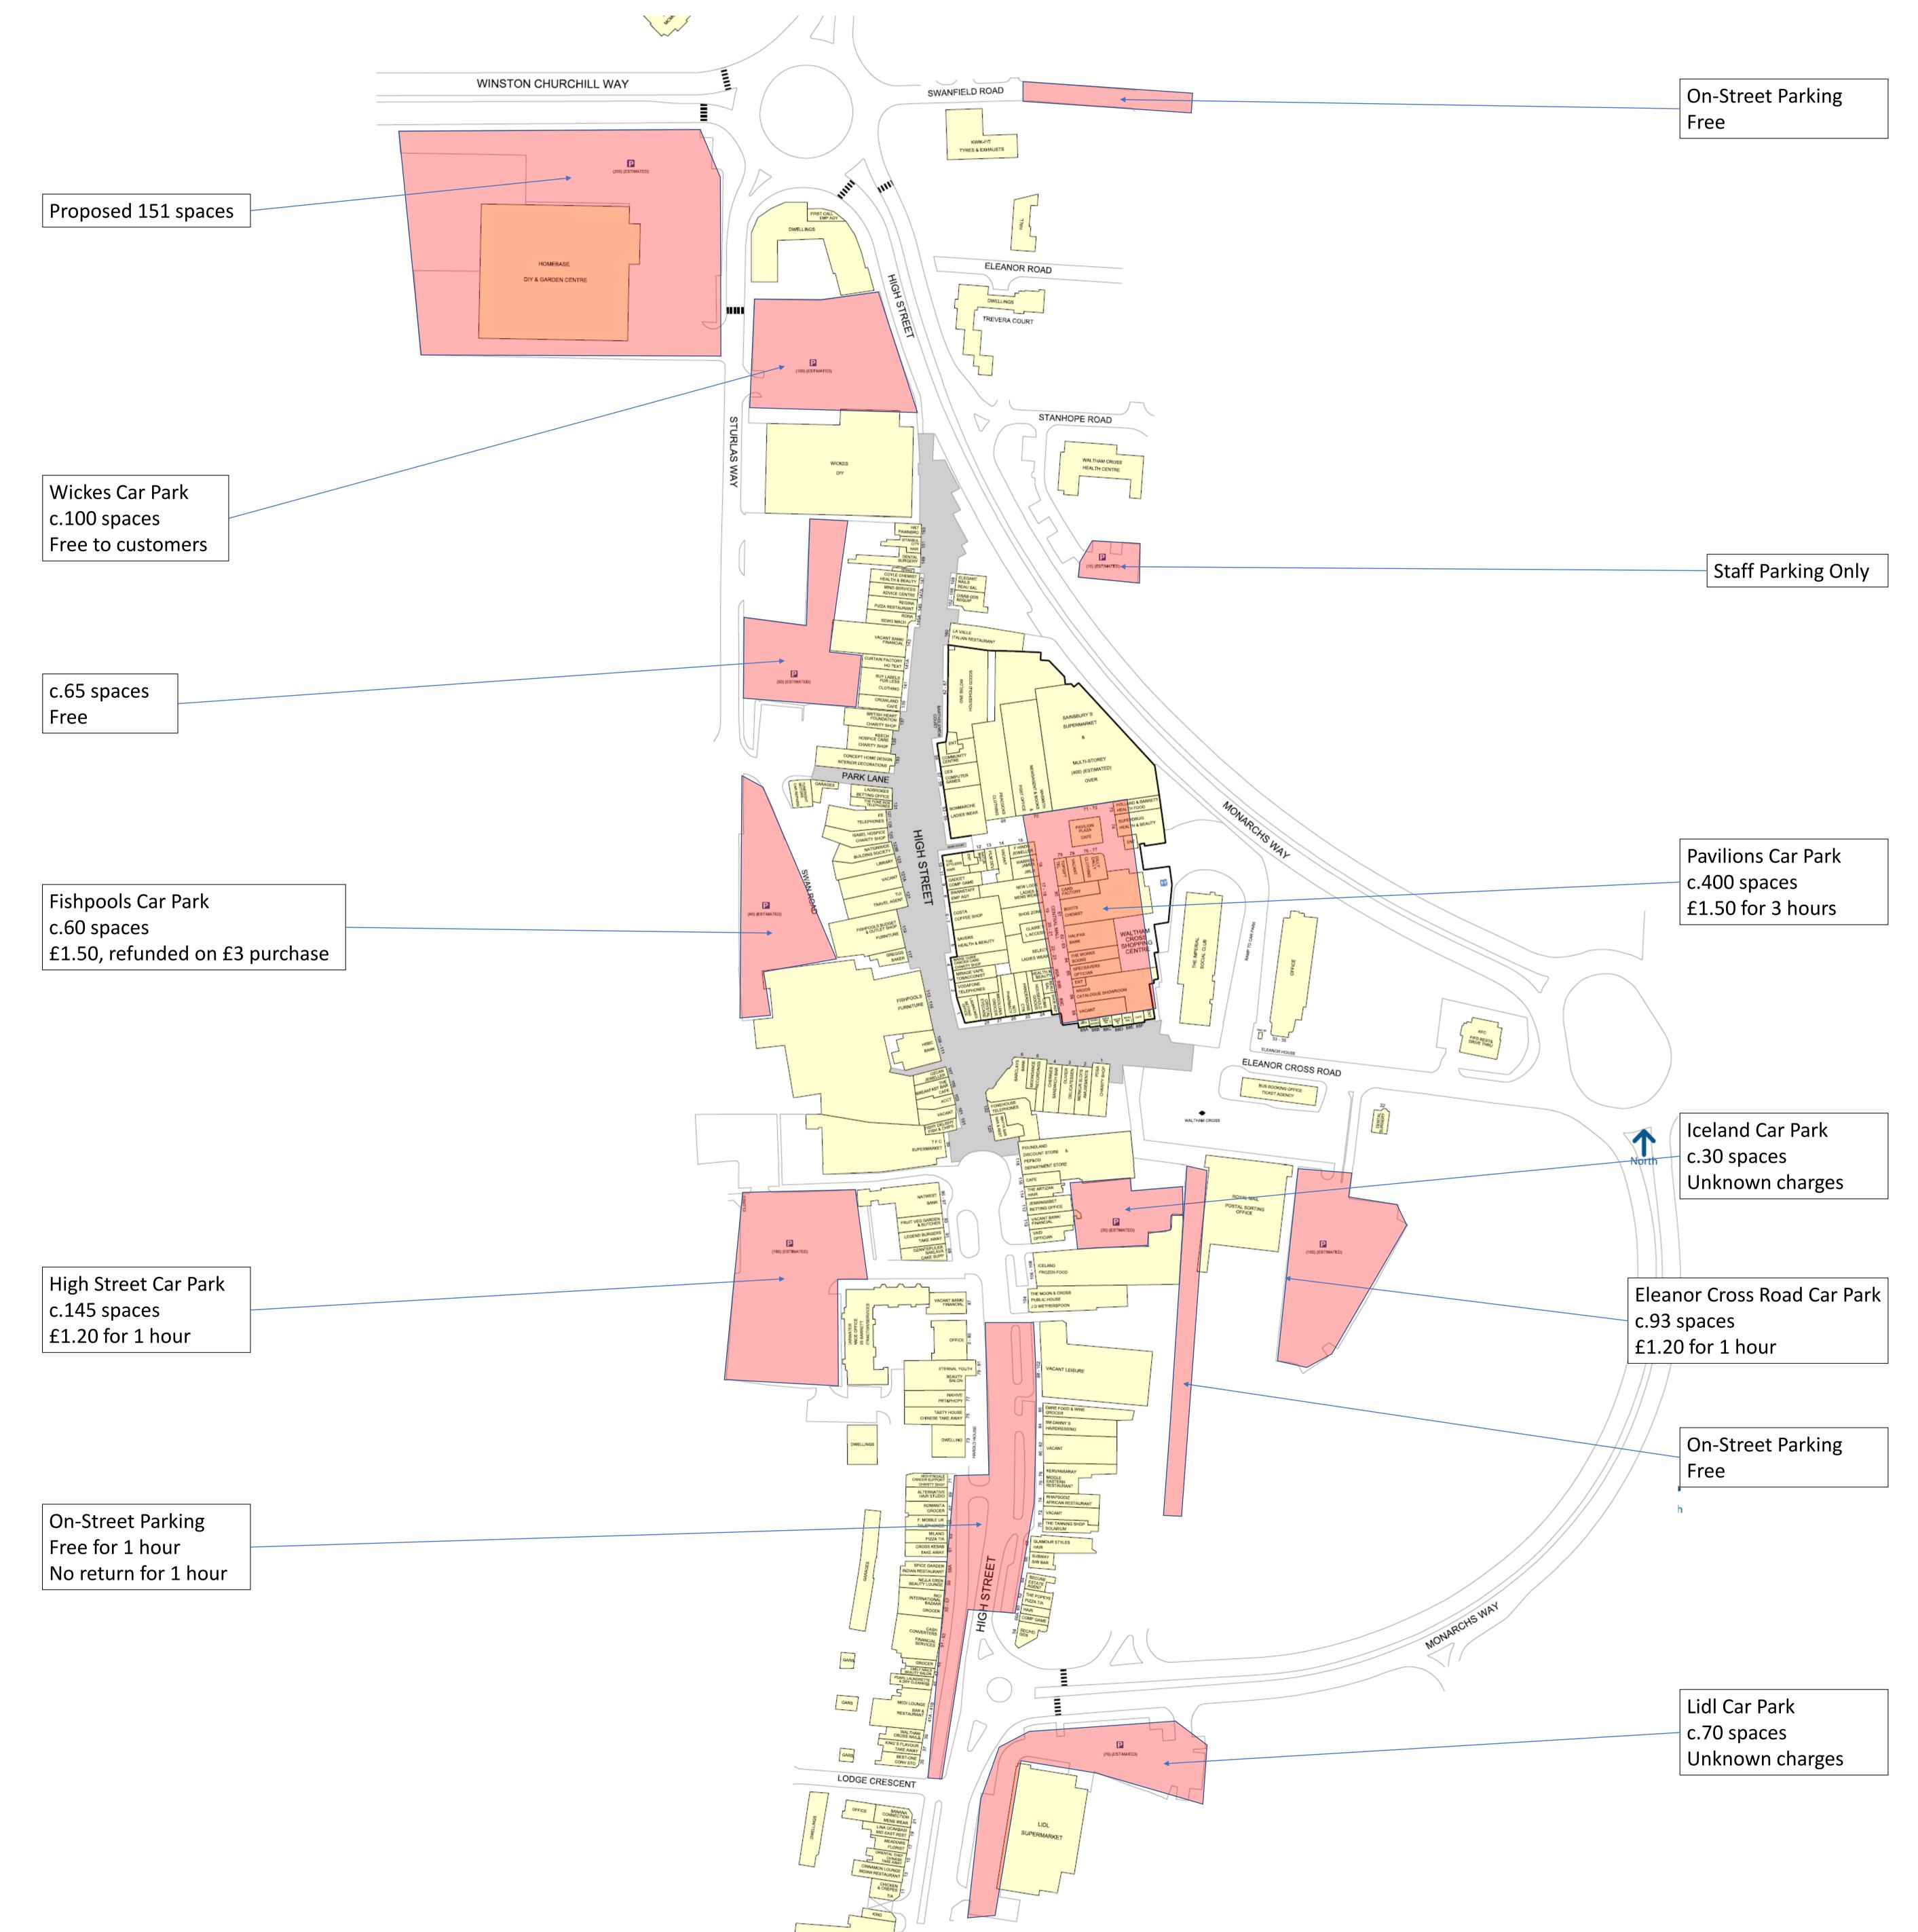

Parking Facilities Available to the Public within Waltham Cross Town Centre Area