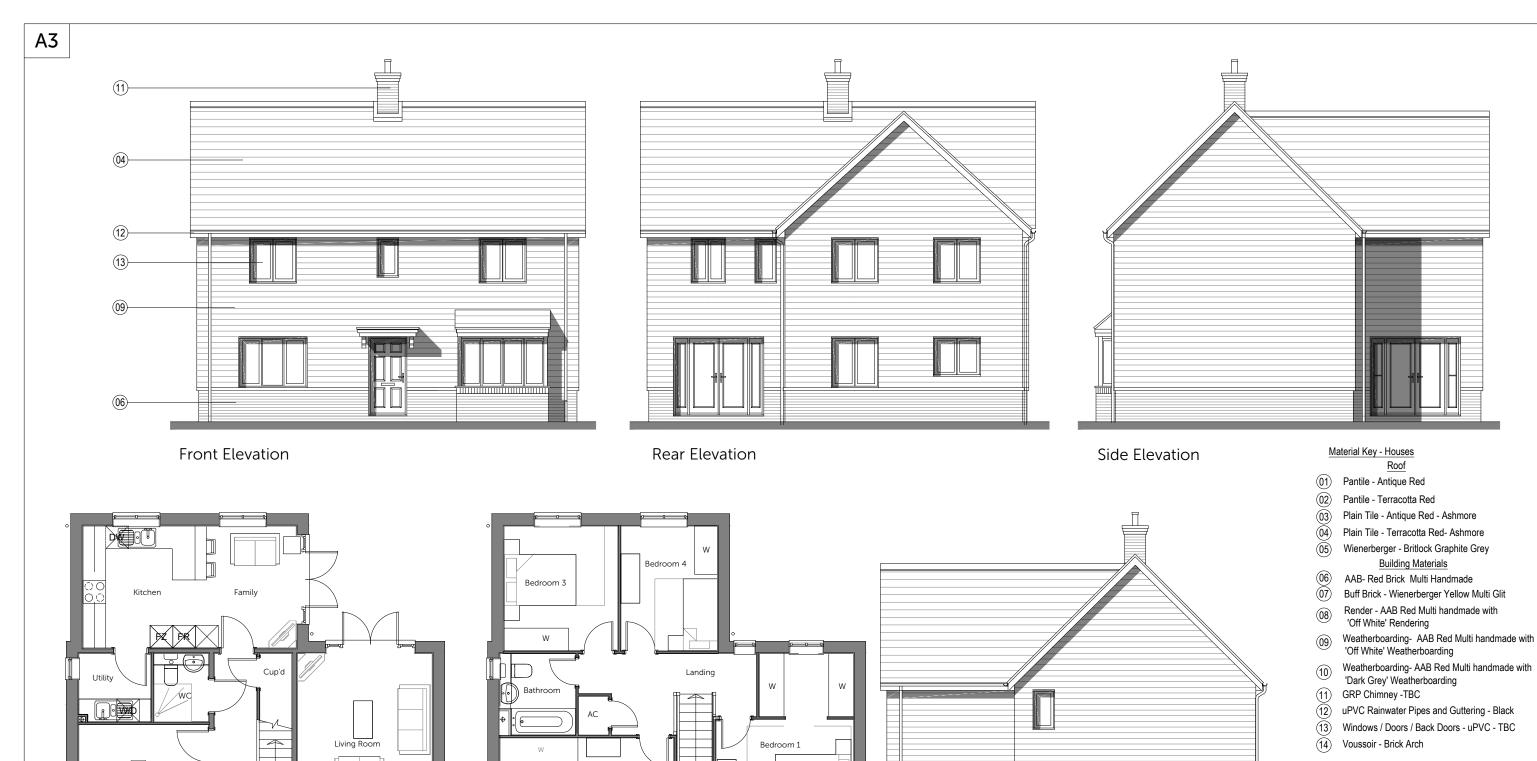

Material Key - Houses

- 01) Pantile Antique Red
- (02) Pantile - Terracotta Red <u>03</u> Plain Tile - Antique Red - Ashmore
- (04) Plain Tile - Terracotta Red- Ashmore
- 05 Wienerberger - Britlock Graphite Grey
- **Building Materials**
- AAB- Red Brick Multi Handmade
- Buff Brick Wienerberger Yellow Multi Glit Render - AAB Red Multi handmade with
- 'Off White' Rendering
- Weatherboarding- AAB Red Multi handmade with 'Off White' Weatherboarding
- Weatherboarding- AAB Red Multi handmade with 'Dark Grey' Weatherboarding
- GRP Chimney -TBC
- (12) uPVC Rainwater Pipes and Guttering Black
- (13) Windows / Doors / Back Doors uPVC TBC
- (14) Voussoir Brick Arch

To be read in conjunction with Materials Layout

Ground Floor \* Window to plot 44 only

Side Elevation

First Floor

Rear Elevation

| Side Elevation | nousetype<br>DN | 401  | Variation |
|----------------|-----------------|------|-----------|
|                | Bedrooms        | 4    | Persons   |
|                | Sq.ft           | 1194 | Sq.m      |