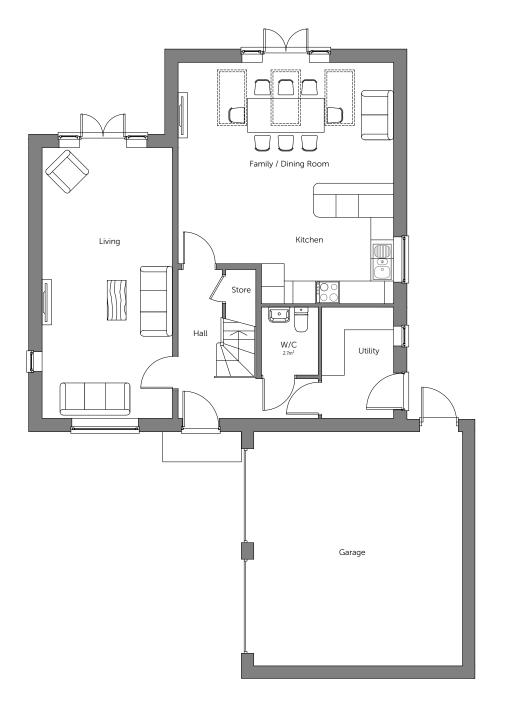

To be read in conjunction with Materials Layout

Ground Floor \* Window to plot 44 only

Side Elevation

First Floor

Rear Elevation

| Side Elevation | nousetype<br>DN | 401  | Variation |
|----------------|-----------------|------|-----------|
|                | Bedrooms        | 4    | Persons   |
|                | Sq.ft           | 1194 | Sq.m      |

To be read in conjunction with Materials Layout

Ground Floor \* Window to plot 44 only

As Drawn - 22 Handed -

| 1   |     |
|-----|-----|
|     |     |
|     |     |
|     |     |
|     |     |
|     |     |
|     |     |
|     |     |
| ≒   |     |
|     |     |
| Ė   |     |
| ŀ   |     |
|     |     |
| - [ |     |
| - 1 |     |
|     |     |
| - 1 |     |
| F   |     |
|     | === |
|     |     |
|     |     |
|     |     |
|     |     |
|     |     |
|     |     |
|     |     |
|     |     |
|     |     |