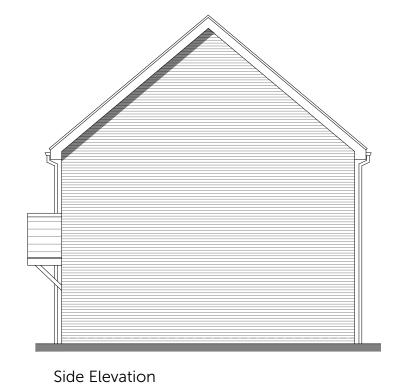

To be read in conjunction with Materials Layout

Ground Floor \* Window to plot 44 only

Side Elevation

First Floor

Rear Elevation

| Side Elevation | nousetype<br>DN | 401  | Variation |
|----------------|-----------------|------|-----------|
|                | Bedrooms        | 4    | Persons   |
|                | Sq.ft           | 1194 | Sq.m      |