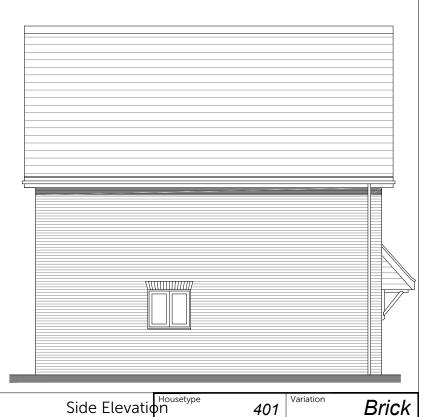

Bristol, BS20 6PN T:01275 407000 F:01794 367276

06.2021 KK KK 08.2021 KK KK

architects

To be read in conjunction with Materials Layout

Roof

**Building Materials** 

PLOT No. As Drawn - 39 Handed - 36,40

| Housetype | 405  | Variation | Brick |
|-----------|------|-----------|-------|
| Bedrooms  | 4    | Persons   | 8     |
| Sq.ft     | 1408 | Sq.m      | 130.8 |