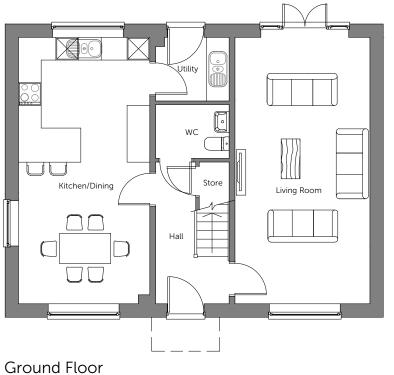

To be read in conjunction with Materials Layout

Ground Floor \* Window to plot 44 only

Side Elevation

First Floor

Rear Elevation

| Side Elevation | nousetype<br>DN | 401  | Variation |
|----------------|-----------------|------|-----------|
|                | Bedrooms        | 4    | Persons   |
|                | Sq.ft           | 1194 | Sq.m      |

To be read in conjunction with Materials Layout

Ground Floor \* Window to plot 44 only

As Drawn - 22 Handed -

| 1   |     |
|-----|-----|
|     |     |
|     |     |
|     |     |
|     |     |
|     |     |
|     |     |
|     |     |
| ≒   |     |
|     |     |
| Ė   |     |
| ŀ   |     |
|     |     |
| - [ |     |
| - 1 |     |
|     |     |
| - 1 |     |
| F   |     |
|     | === |
|     |     |
|     |     |
|     |     |
|     |     |
|     |     |
|     |     |
|     |     |
|     |     |
|     |     |