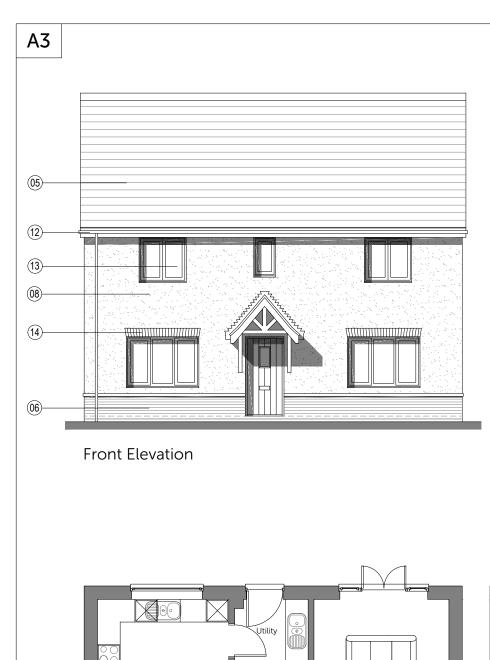

Material Key - Houses

- 01) Pantile Antique Red
- (02) Pantile - Terracotta Red <u>03</u> Plain Tile - Antique Red - Ashmore
- (04) Plain Tile - Terracotta Red- Ashmore
- 05 Wienerberger - Britlock Graphite Grey
- **Building Materials**
- AAB- Red Brick Multi Handmade
- Buff Brick Wienerberger Yellow Multi Glit Render - AAB Red Multi handmade with
- 'Off White' Rendering
- Weatherboarding- AAB Red Multi handmade with 'Off White' Weatherboarding
- Weatherboarding- AAB Red Multi handmade with 'Dark Grey' Weatherboarding
- GRP Chimney -TBC
- (12) uPVC Rainwater Pipes and Guttering Black
- (13) Windows / Doors / Back Doors uPVC TBC
- (14) Voussoir Brick Arch

To be read in conjunction with Materials Layout

Ground Floor \* Window to plot 44 only

Side Elevation

First Floor

Rear Elevation

| Side Elevation | nousetype<br>DN | 401  | Variation |
|----------------|-----------------|------|-----------|
|                | Bedrooms        | 4    | Persons   |
|                | Sq.ft           | 1194 | Sq.m      |