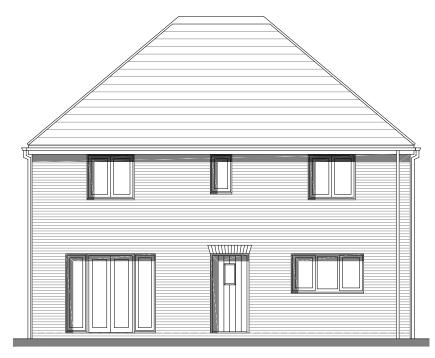

To be read in conjunction with Materials Layout

Ground Floor \* Window to plot 44 only

Side Elevation

First Floor

Rear Elevation

| Side Elevation | nousetype<br>DN | 401  | Variation |
|----------------|-----------------|------|-----------|
|                | Bedrooms        | 4    | Persons   |
|                | Sq.ft           | 1194 | Sq.m      |

Side Elevation Housetype Boarding 401 Bedrooms Persons 4 Sq.ft 1194 111

Romsey Office
Building 300, The Grange,
Romsey Road,
Michelmersh, Romsey,
Hampshire, SO51 0AE
T:01794 367703 F:01794 367276