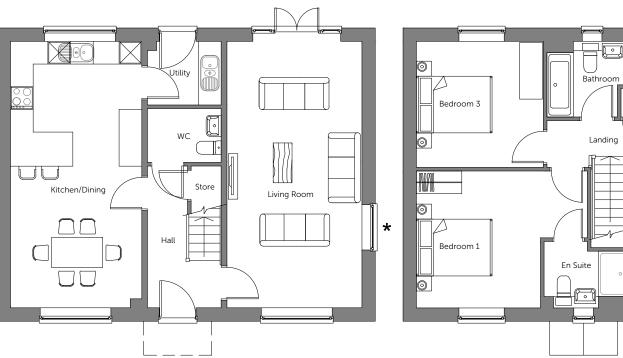

To be read in conjunction with Materials Layout

Ground Floor \* Window to plot 44 only

Side Elevation

First Floor

Rear Elevation

| Side Elevation | nousetype<br>DN | 401  | Variation |
|----------------|-----------------|------|-----------|
|                | Bedrooms        | 4    | Persons   |
|                | Sq.ft           | 1194 | Sq.m      |