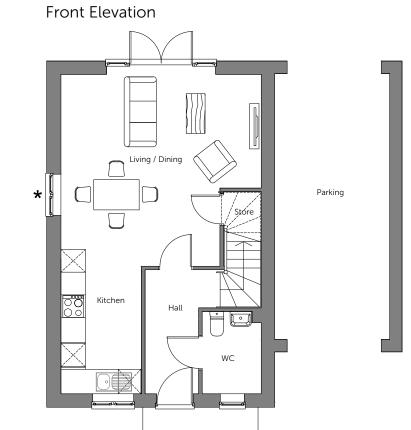

To be read in conjunction with Materials Layout

Ground Floor \* Window to plot 44 only

Side Elevation

First Floor

Rear Elevation

| Side Elevation | nousetype<br>DN | 401  | Variation |
|----------------|-----------------|------|-----------|
|                | Bedrooms        | 4    | Persons   |
|                | Sq.ft           | 1194 | Sq.m      |