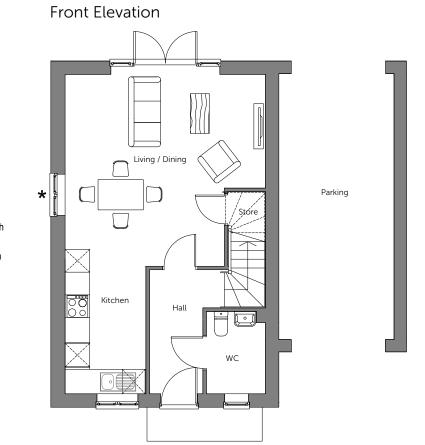

To be read in conjunction with Materials Layout

Ground Floor \* Window to plot 44 only

Side Elevation

First Floor

Rear Elevation

| Side Elevation | nousetype<br>DN | 401  | Variation |
|----------------|-----------------|------|-----------|
|                | Bedrooms        | 4    | Persons   |
|                | Sq.ft           | 1194 | Sq.m      |

Side Elevation Housetype Boarding 401 Bedrooms Persons 4 Sq.ft 1194 111

Romsey Office
Building 300, The Grange,
Romsey Road,
Michelmersh, Romsey,
Hampshire, SO51 0AE
T:01794 367703 F:01794 367276