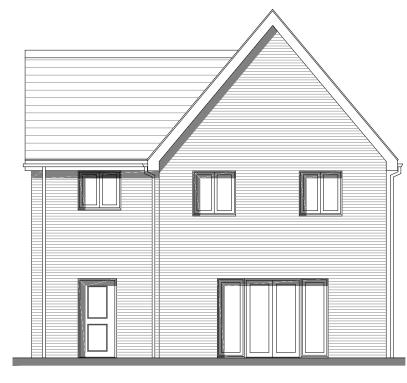

To be read in conjunction with Materials Layout

Ground Floor \* Window to plot 44 only

Side Elevation

First Floor

Rear Elevation

| Side Elevation | nousetype<br>DN | 401  | Variation |
|----------------|-----------------|------|-----------|
|                | Bedrooms        | 4    | Persons   |
|                | Sq.ft           | 1194 | Sq.m      |

# www.thrivearchitects.co.uk

Side Elevation

First Floor

Rear Elevation

# Side Elevation

First Floor

Date Au

02.2021 KK

08.2021 KK

Rear Elevation

401 Bedrooms Persons 4 Sq.ft 1194 111

Romsey Office
Building 300, The Grange,
Romsey Road,
Michelmersh, Romsey,
Hampshire, SO51 0AE
T:01794 367703 F:01794 367276