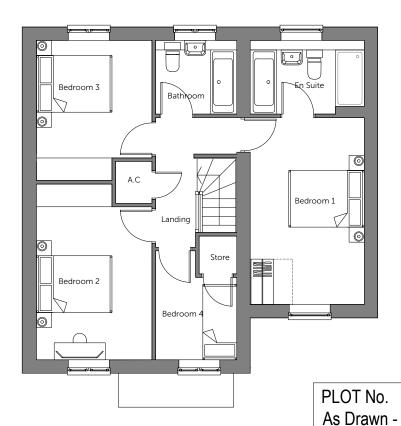

# www.thrivearchitects.co.uk

Front Elevation Rear Elevation

Bedroom 3

Landing

Ensuite

Side Elevation

Roof

(01) Pantile - Antique Red