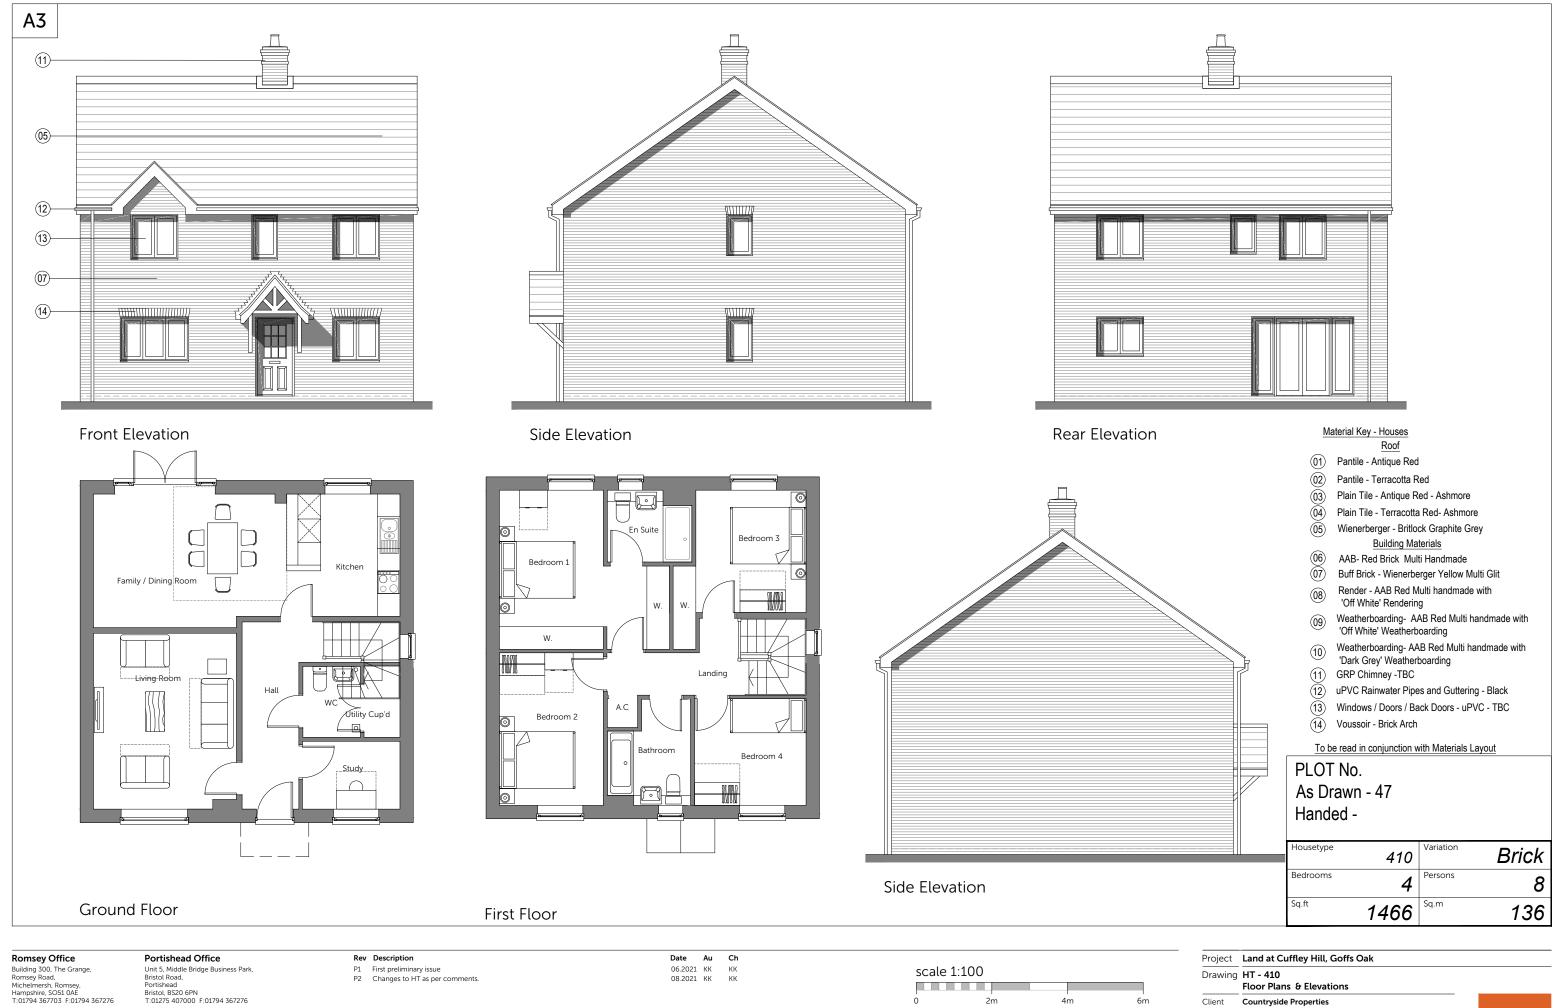

Material Key - Houses

- 01) Pantile Antique Red
- (02) Pantile - Terracotta Red <u>03</u> Plain Tile - Antique Red - Ashmore
- (04) Plain Tile - Terracotta Red- Ashmore
- 05 Wienerberger - Britlock Graphite Grey
- **Building Materials**
- AAB- Red Brick Multi Handmade
- Buff Brick Wienerberger Yellow Multi Glit Render - AAB Red Multi handmade with
- 'Off White' Rendering
- Weatherboarding- AAB Red Multi handmade with 'Off White' Weatherboarding
- Weatherboarding- AAB Red Multi handmade with 'Dark Grey' Weatherboarding
- GRP Chimney -TBC
- (12) uPVC Rainwater Pipes and Guttering Black
- (13) Windows / Doors / Back Doors uPVC TBC
- (14) Voussoir Brick Arch

To be read in conjunction with Materials Layout

Ground Floor \* Window to plot 44 only

Side Elevation

First Floor

Rear Elevation

| Side Elevation | nousetype<br>DN | 401  | Variation |
|----------------|-----------------|------|-----------|
|                | Bedrooms        | 4    | Persons   |
|                | Sq.ft           | 1194 | Sq.m      |