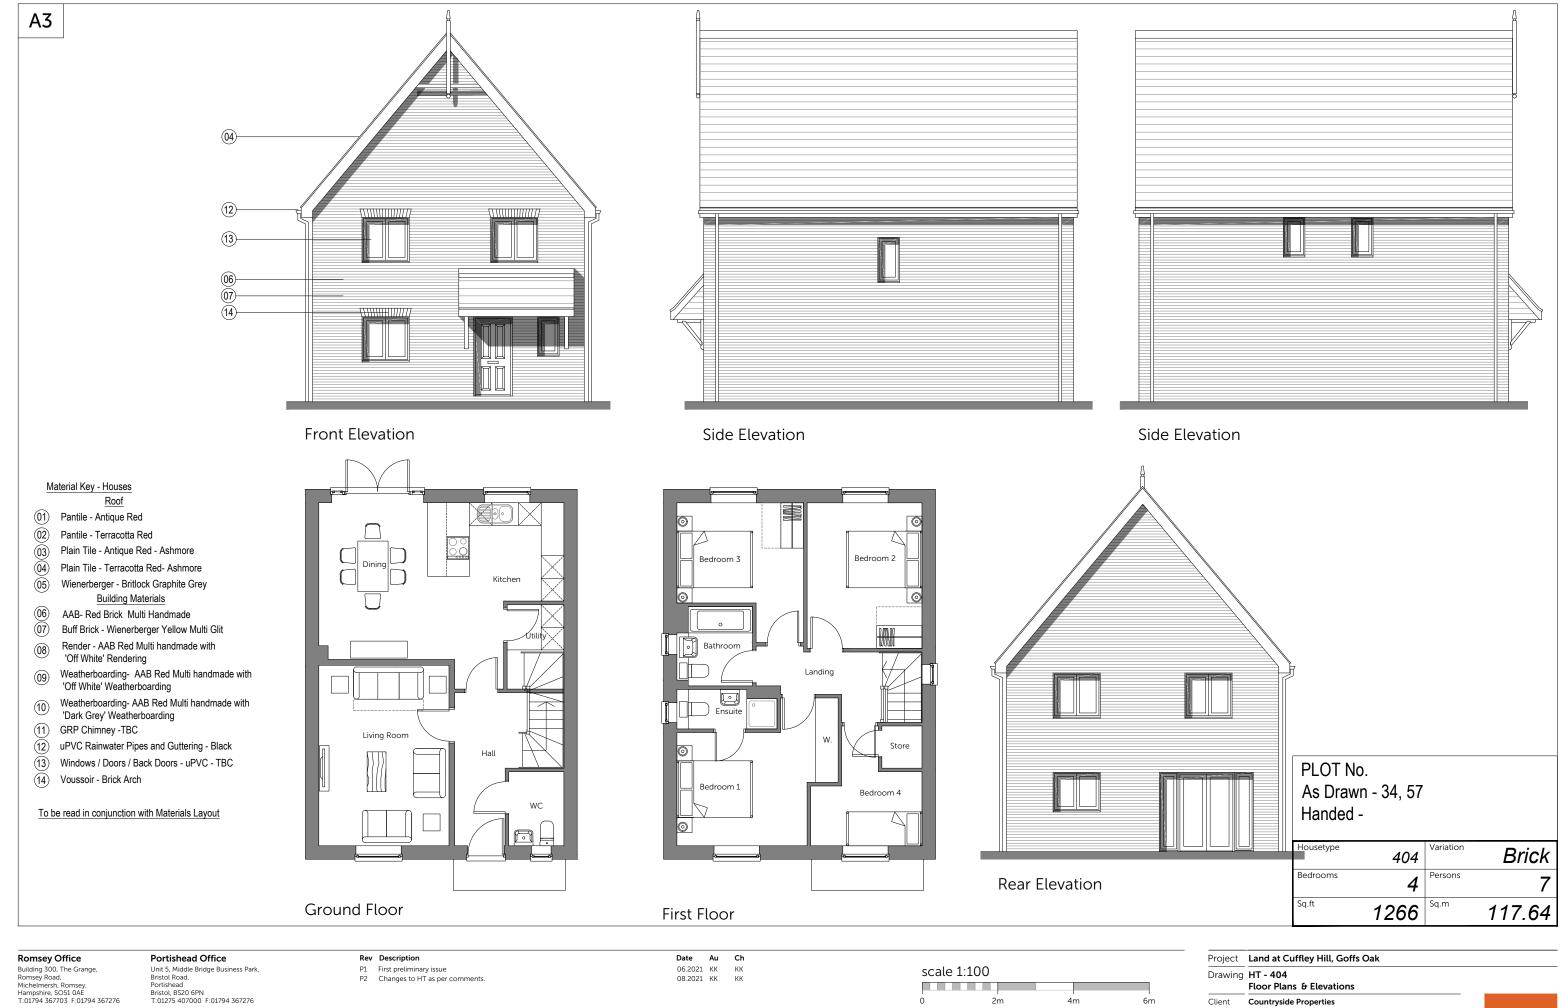

Material Key - Houses

- 01) Pantile Antique Red
- (02) Pantile - Terracotta Red <u>03</u> Plain Tile - Antique Red - Ashmore
- (04) Plain Tile - Terracotta Red- Ashmore
- 05 Wienerberger - Britlock Graphite Grey
- **Building Materials**
- AAB- Red Brick Multi Handmade
- Buff Brick Wienerberger Yellow Multi Glit Render - AAB Red Multi handmade with
- 'Off White' Rendering
- Weatherboarding- AAB Red Multi handmade with 'Off White' Weatherboarding
- Weatherboarding- AAB Red Multi handmade with 'Dark Grey' Weatherboarding
- GRP Chimney -TBC
- (12) uPVC Rainwater Pipes and Guttering Black
- (13) Windows / Doors / Back Doors uPVC TBC
- (14) Voussoir Brick Arch

To be read in conjunction with Materials Layout

Ground Floor \* Window to plot 44 only

Side Elevation

First Floor

Rear Elevation

| Side Elevation | nousetype<br>DN | 401  | Variation |
|----------------|-----------------|------|-----------|
|                | Bedrooms        | 4    | Persons   |
|                | Sq.ft           | 1194 | Sq.m      |