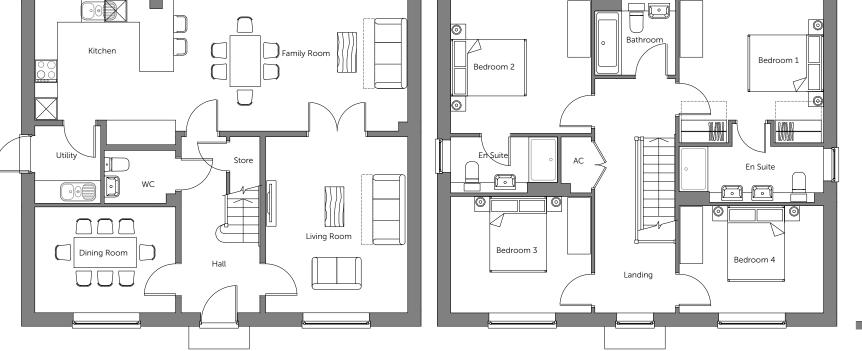

To be read in conjunction with Materials Layout

PLOT No. As Drawn -

Handed - 49

| Housetype | 416  | Variation Boarding     |
|-----------|------|------------------------|
| Bedrooms  | 4    | Persons 8              |
| Sq.ft     | 1759 | <sup>Sq.m</sup> 163.38 |