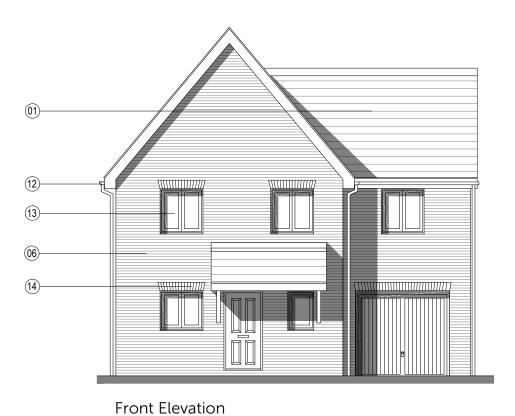

To be read in conjunction with Materials Layout

Ground Floor \* Window to plot 44 only

Side Elevation

First Floor

Rear Elevation

| Side Elevation | nousetype<br>DN | 401  | Variation |
|----------------|-----------------|------|-----------|
|                | Bedrooms        | 4    | Persons   |
|                | Sq.ft           | 1194 | Sq.m      |

Side Elevation Housetype Boarding 401 Bedrooms Persons 4 Sq.ft 1194 111

Romsey Office
Building 300, The Grange,
Romsey Road,
Michelmersh, Romsey,
Hampshire, SO51 0AE
T:01794 367703 F:01794 367276