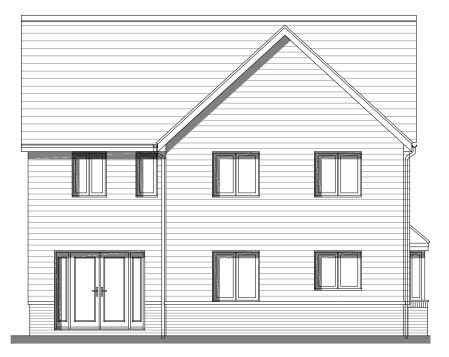

To be read in conjunction with Materials Layout

Ground Floor \* Window to plot 44 only

Side Elevation

First Floor

Rear Elevation

| Side Elevation | nousetype<br>DN | 401  | Variation |
|----------------|-----------------|------|-----------|
|                | Bedrooms        | 4    | Persons   |
|                | Sq.ft           | 1194 | Sq.m      |

Side Elevation Housetype Boarding 401 Bedrooms Persons 4 Sq.ft 1194 111

Romsey Office
Building 300, The Grange,
Romsey Road,
Michelmersh, Romsey,
Hampshire, SO51 0AE
T:01794 367703 F:01794 367276