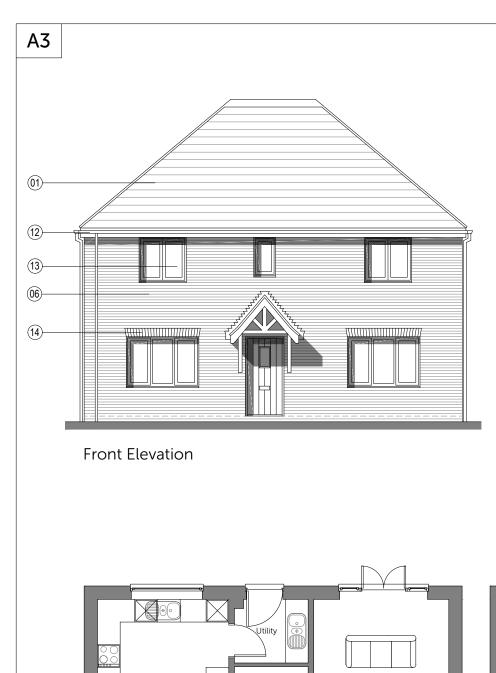

Material Key - Houses

- 01) Pantile Antique Red
- (02) Pantile - Terracotta Red <u>03</u> Plain Tile - Antique Red - Ashmore
- (04) Plain Tile - Terracotta Red- Ashmore
- 05 Wienerberger - Britlock Graphite Grey
- **Building Materials**
- AAB- Red Brick Multi Handmade
- Buff Brick Wienerberger Yellow Multi Glit Render - AAB Red Multi handmade with
- 'Off White' Rendering
- Weatherboarding- AAB Red Multi handmade with 'Off White' Weatherboarding
- Weatherboarding- AAB Red Multi handmade with 'Dark Grey' Weatherboarding
- GRP Chimney -TBC
- (12) uPVC Rainwater Pipes and Guttering Black
- (13) Windows / Doors / Back Doors uPVC TBC
- (14) Voussoir Brick Arch