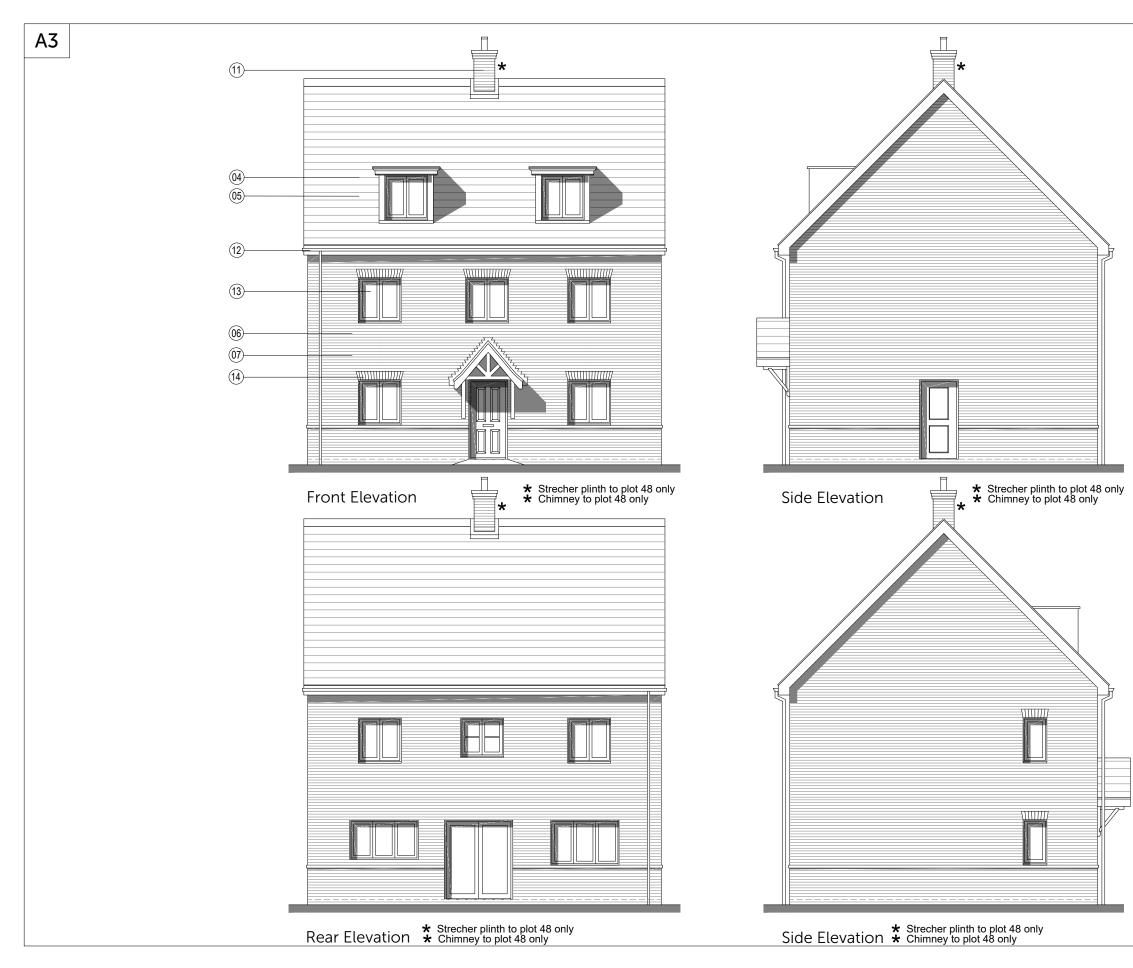

# www.thrivearchitects.co.uk

First Floor

Second Floor

PLOT No. As Drawn - 31,48 Handed - 38

| Housetype | 500  | Variation | Brick  |
|-----------|------|-----------|--------|
| Bedrooms  | 5    | Persons   | 8      |
| Sq.ft     | 1828 | Sq.m      | 169.89 |

To be read in conjunction with Materials Layout

PLOT No. As Drawn - 48

Handed - 38

| Н  | ousetype | 500  | Variation | Brick  |
|----|----------|------|-----------|--------|
| В  | edrooms  | 5    | Persons   | 8      |
| Sc | q.ft     | 1828 | Sq.m      | 169.89 |

# PLOT No. As Drawn - 31 Handed -

Housetype Brick 500 Bedrooms Persons 5 8 Sq.ft 1828 169.89