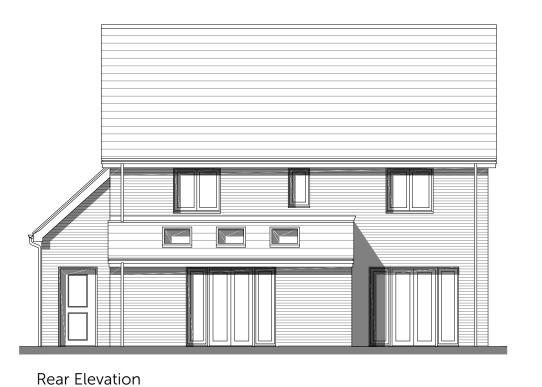

To be read in conjunction with Materials Layout

Ground Floor \* Window to plot 44 only

Side Elevation

First Floor

Rear Elevation

| Side Elevation | nousetype<br>DN | 401  | Variation |
|----------------|-----------------|------|-----------|
|                | Bedrooms        | 4    | Persons   |
|                | Sq.ft           | 1194 | Sq.m      |

# www.thrivearchitects.co.uk

Side Elevation

First Floor

Rear Elevation