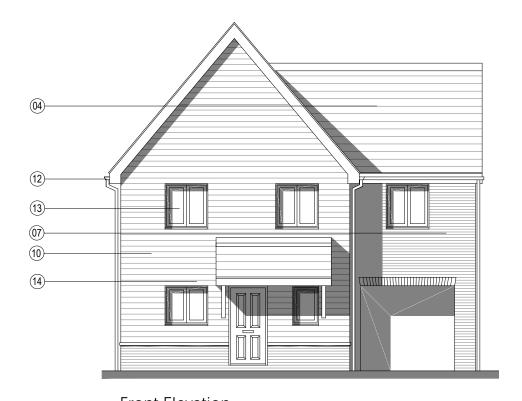

To be read in conjunction with Materials Layout

Ground Floor \* Window to plot 44 only

Side Elevation

First Floor

Rear Elevation

| Side Elevation | nousetype<br>DN | 401  | Variation |
|----------------|-----------------|------|-----------|
|                | Bedrooms        | 4    | Persons   |
|                | Sq.ft           | 1194 | Sq.m      |