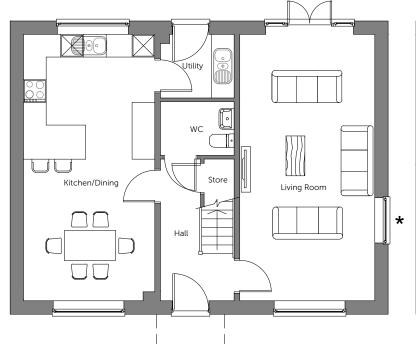

To be read in conjunction with Materials Layout

Ground Floor \* Window to plot 44 only

Side Elevation

First Floor

Rear Elevation

| Side Elevation | nousetype<br>DN | 401  | Variation |
|----------------|-----------------|------|-----------|
|                | Bedrooms        | 4    | Persons   |
|                | Sq.ft           | 1194 | Sq.m      |

To be read in conjunction with Materials Layout

Ground Floor \* Window to plot 44 only

As Drawn - 22 Handed -

| 1   |     |
|-----|-----|
|     |     |
|     |     |
|     |     |
|     |     |
|     |     |
|     |     |
|     |     |
| ≒   |     |
|     |     |
| Ė   |     |
| ŀ   |     |
|     |     |
| - [ |     |
| - 1 |     |
|     |     |
| - 1 |     |
| F   |     |
|     | === |
|     |     |
|     |     |
|     |     |
|     |     |
|     |     |
|     |     |
|     |     |
|     |     |
|     |     |