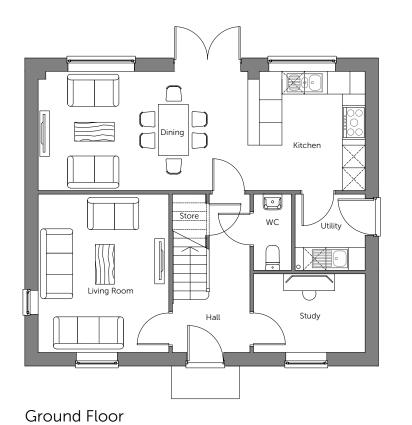

s & Elevations |              |               |             |
| Client             | Countryside Properties          |                                      |              |               |             |
| Job no.<br>Dwg no. | COUN180506<br>HT.424.pe         |                                      | Date<br>Rev. | JUNE 21<br>P2 |             |
| Author             | кк                              | Checker                              | кк           | Scale         | 1:100 at A3 |
| Status             | PRELIMINARY                     |                                      |              | Office        | Portishead  |
| Client ref.        |                                 |                                      |              |               |             |



# www.thrivearchitects.co.uk







First Floor

Second Floor

PLOT No. As Drawn - 31,48 Handed - 38

| Housetype | 500  | Variation | Brick  |
|-----------|------|-----------|--------|
| Bedrooms  | 5    | Persons   | 8      |
| Sq.ft     | 1828 | Sq.m      | 169.89 |

Romsey Office
Building 300, The Grange,
Romsey Road,
Michelmersh, Romsey,
Hampshire, SO51 0AE
T:01794 367703 F:01794 367276

Portishead Office

Portishead Office Unit 5, Middle Bridge Business Park, Bristol Road, Portishead Bristol, BS20 6PN T:01275 407000 F:01794 367276

# Rev Description

P1 First preliminary issue P2 Changes to HT as per comments.

 Date
 Au
 Ch

 06.2021
 KK
 KK

 08.2021
 KK
 KK

scale 1:100

| Project | Land at Cuffley Hill, Goffs Oak |
|---------|---------------------------------|
|---------|---------------------------------|

Dr