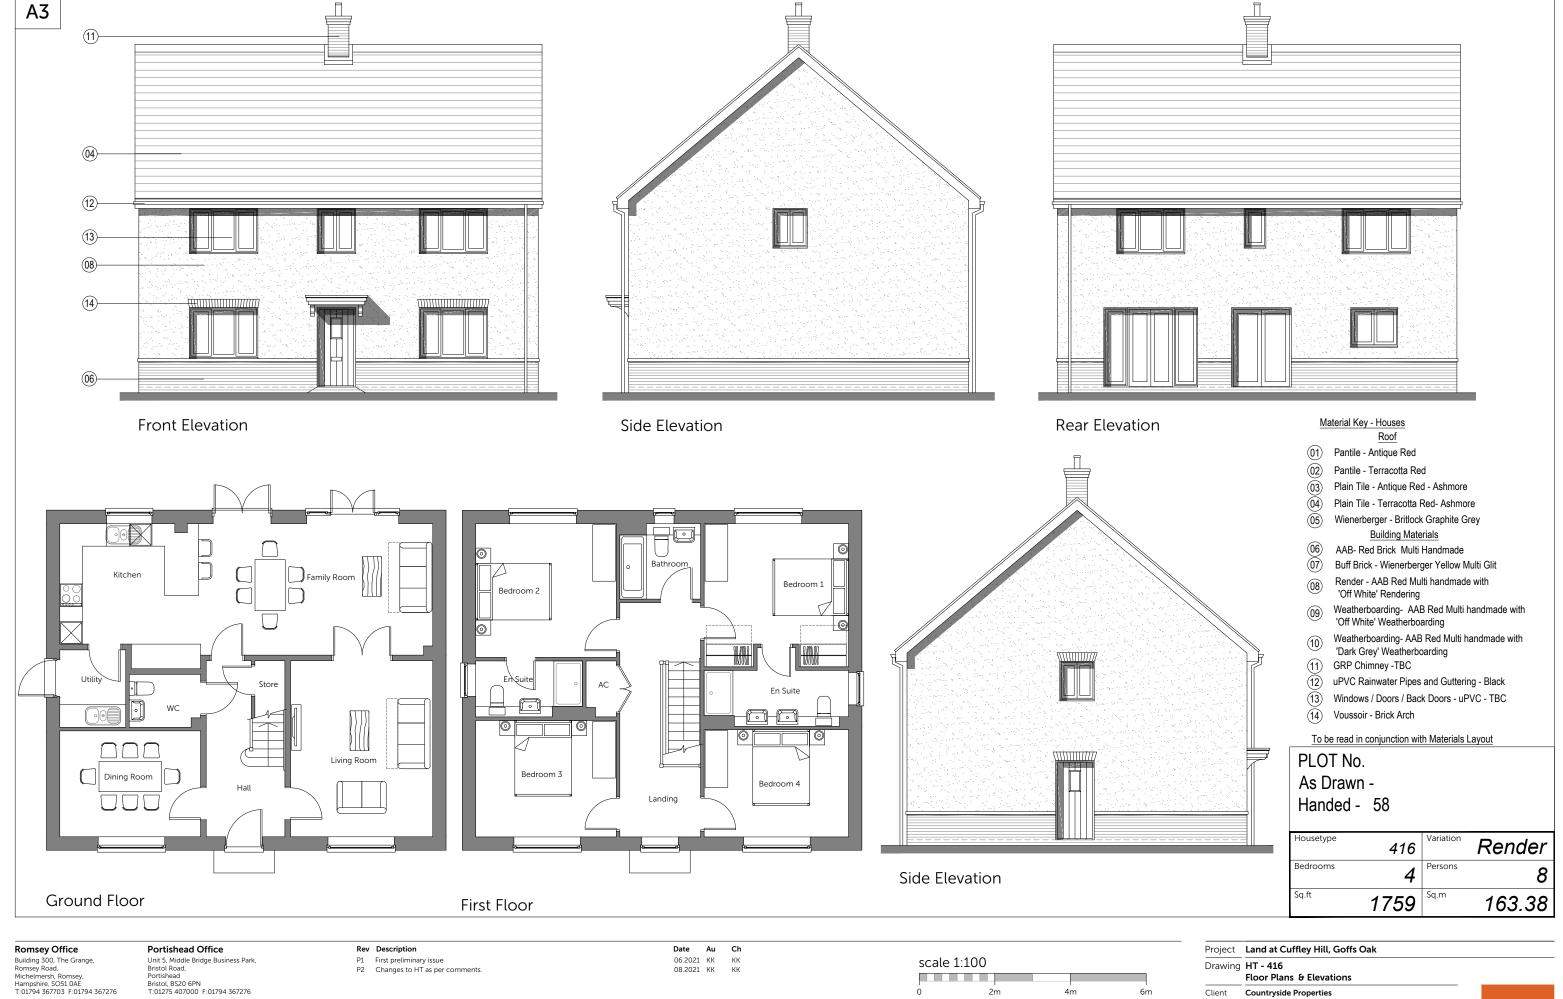

Material Key - Houses

- 01) Pantile Antique Red
- (02) Pantile - Terracotta Red <u>03</u> Plain Tile - Antique Red - Ashmore
- (04) Plain Tile - Terracotta Red- Ashmore
- 05 Wienerberger - Britlock Graphite Grey
- **Building Materials**
- AAB- Red Brick Multi Handmade
- Buff Brick Wienerberger Yellow Multi Glit Render - AAB Red Multi handmade with
- 'Off White' Rendering
- Weatherboarding- AAB Red Multi handmade with 'Off White' Weatherboarding
- Weatherboarding- AAB Red Multi handmade with 'Dark Grey' Weatherboarding
- GRP Chimney -TBC
- (12) uPVC Rainwater Pipes and Guttering Black
- (13) Windows / Doors / Back Doors uPVC TBC
- (14) Voussoir Brick Arch

To be read in conjunction with Materials Layout

Ground Floor \* Window to plot 44 only

Side Elevation

First Floor

Rear Elevation

| Side Elevation | nousetype<br>DN | 401  | Variation |
|----------------|-----------------|------|-----------|
|                | Bedrooms        | 4    | Persons   |
|                | Sq.ft           | 1194 | Sq.m      |

To be read in conjunction with Materials Layout

PLOT No. As Drawn -

Handed - 49

| Housetype | 416  | Variation Boarding     |
|-----------|------|------------------------|
| Bedrooms  | 4    | Persons 8              |
| Sq.ft     | 1759 | <sup>Sq.m</sup> 163.38 |