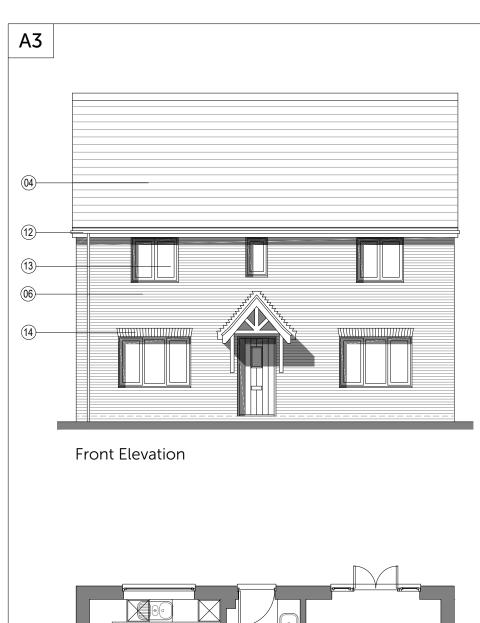

Material Key - Houses

- 01) Pantile Antique Red
- (02) Pantile - Terracotta Red <u>03</u> Plain Tile - Antique Red - Ashmore
- (04) Plain Tile - Terracotta Red- Ashmore
- 05 Wienerberger - Britlock Graphite Grey
- **Building Materials**
- AAB- Red Brick Multi Handmade
- Buff Brick Wienerberger Yellow Multi Glit Render - AAB Red Multi handmade with
- 'Off White' Rendering
- Weatherboarding- AAB Red Multi handmade with 'Off White' Weatherboarding
- Weatherboarding- AAB Red Multi handmade with 'Dark Grey' Weatherboarding
- GRP Chimney -TBC
- (12) uPVC Rainwater Pipes and Guttering Black
- (13) Windows / Doors / Back Doors uPVC TBC
- (14) Voussoir Brick Arch