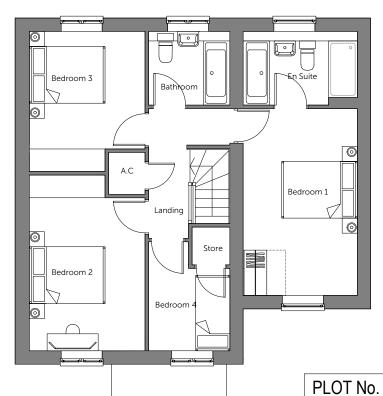

To be read in conjunction with Materials Layout

Ground Floor \* Window to plot 44 only

Side Elevation

First Floor

Rear Elevation

| Side Elevation | nousetype<br>DN | 401  | Variation |
|----------------|-----------------|------|-----------|
|                | Bedrooms        | 4    | Persons   |
|                | Sq.ft           | 1194 | Sq.m      |

Side Elevation Housetype Boarding 401 Bedrooms Persons 4 Sq.ft 1194 111

Romsey Office
Building 300, The Grange,
Romsey Road,
Michelmersh, Romsey,
Hampshire, SO51 0AE
T:01794 367703 F:01794 367276