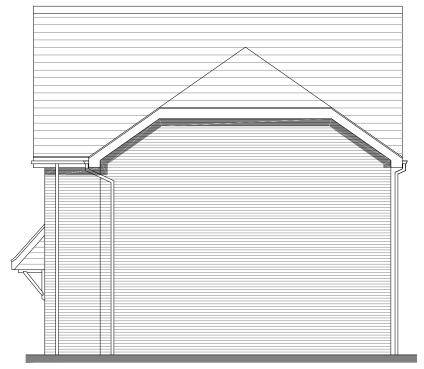

To be read in conjunction with Materials Layout

Ground Floor \* Window to plot 44 only

Side Elevation

First Floor

Rear Elevation

| Side Elevation | nousetype<br>DN | 401  | Variation |
|----------------|-----------------|------|-----------|
|                | Bedrooms        | 4    | Persons   |
|                | Sq.ft           | 1194 | Sq.m      |

# www.thrivearchitects.co.uk

Side Elevation

First Floor

Rear Elevation