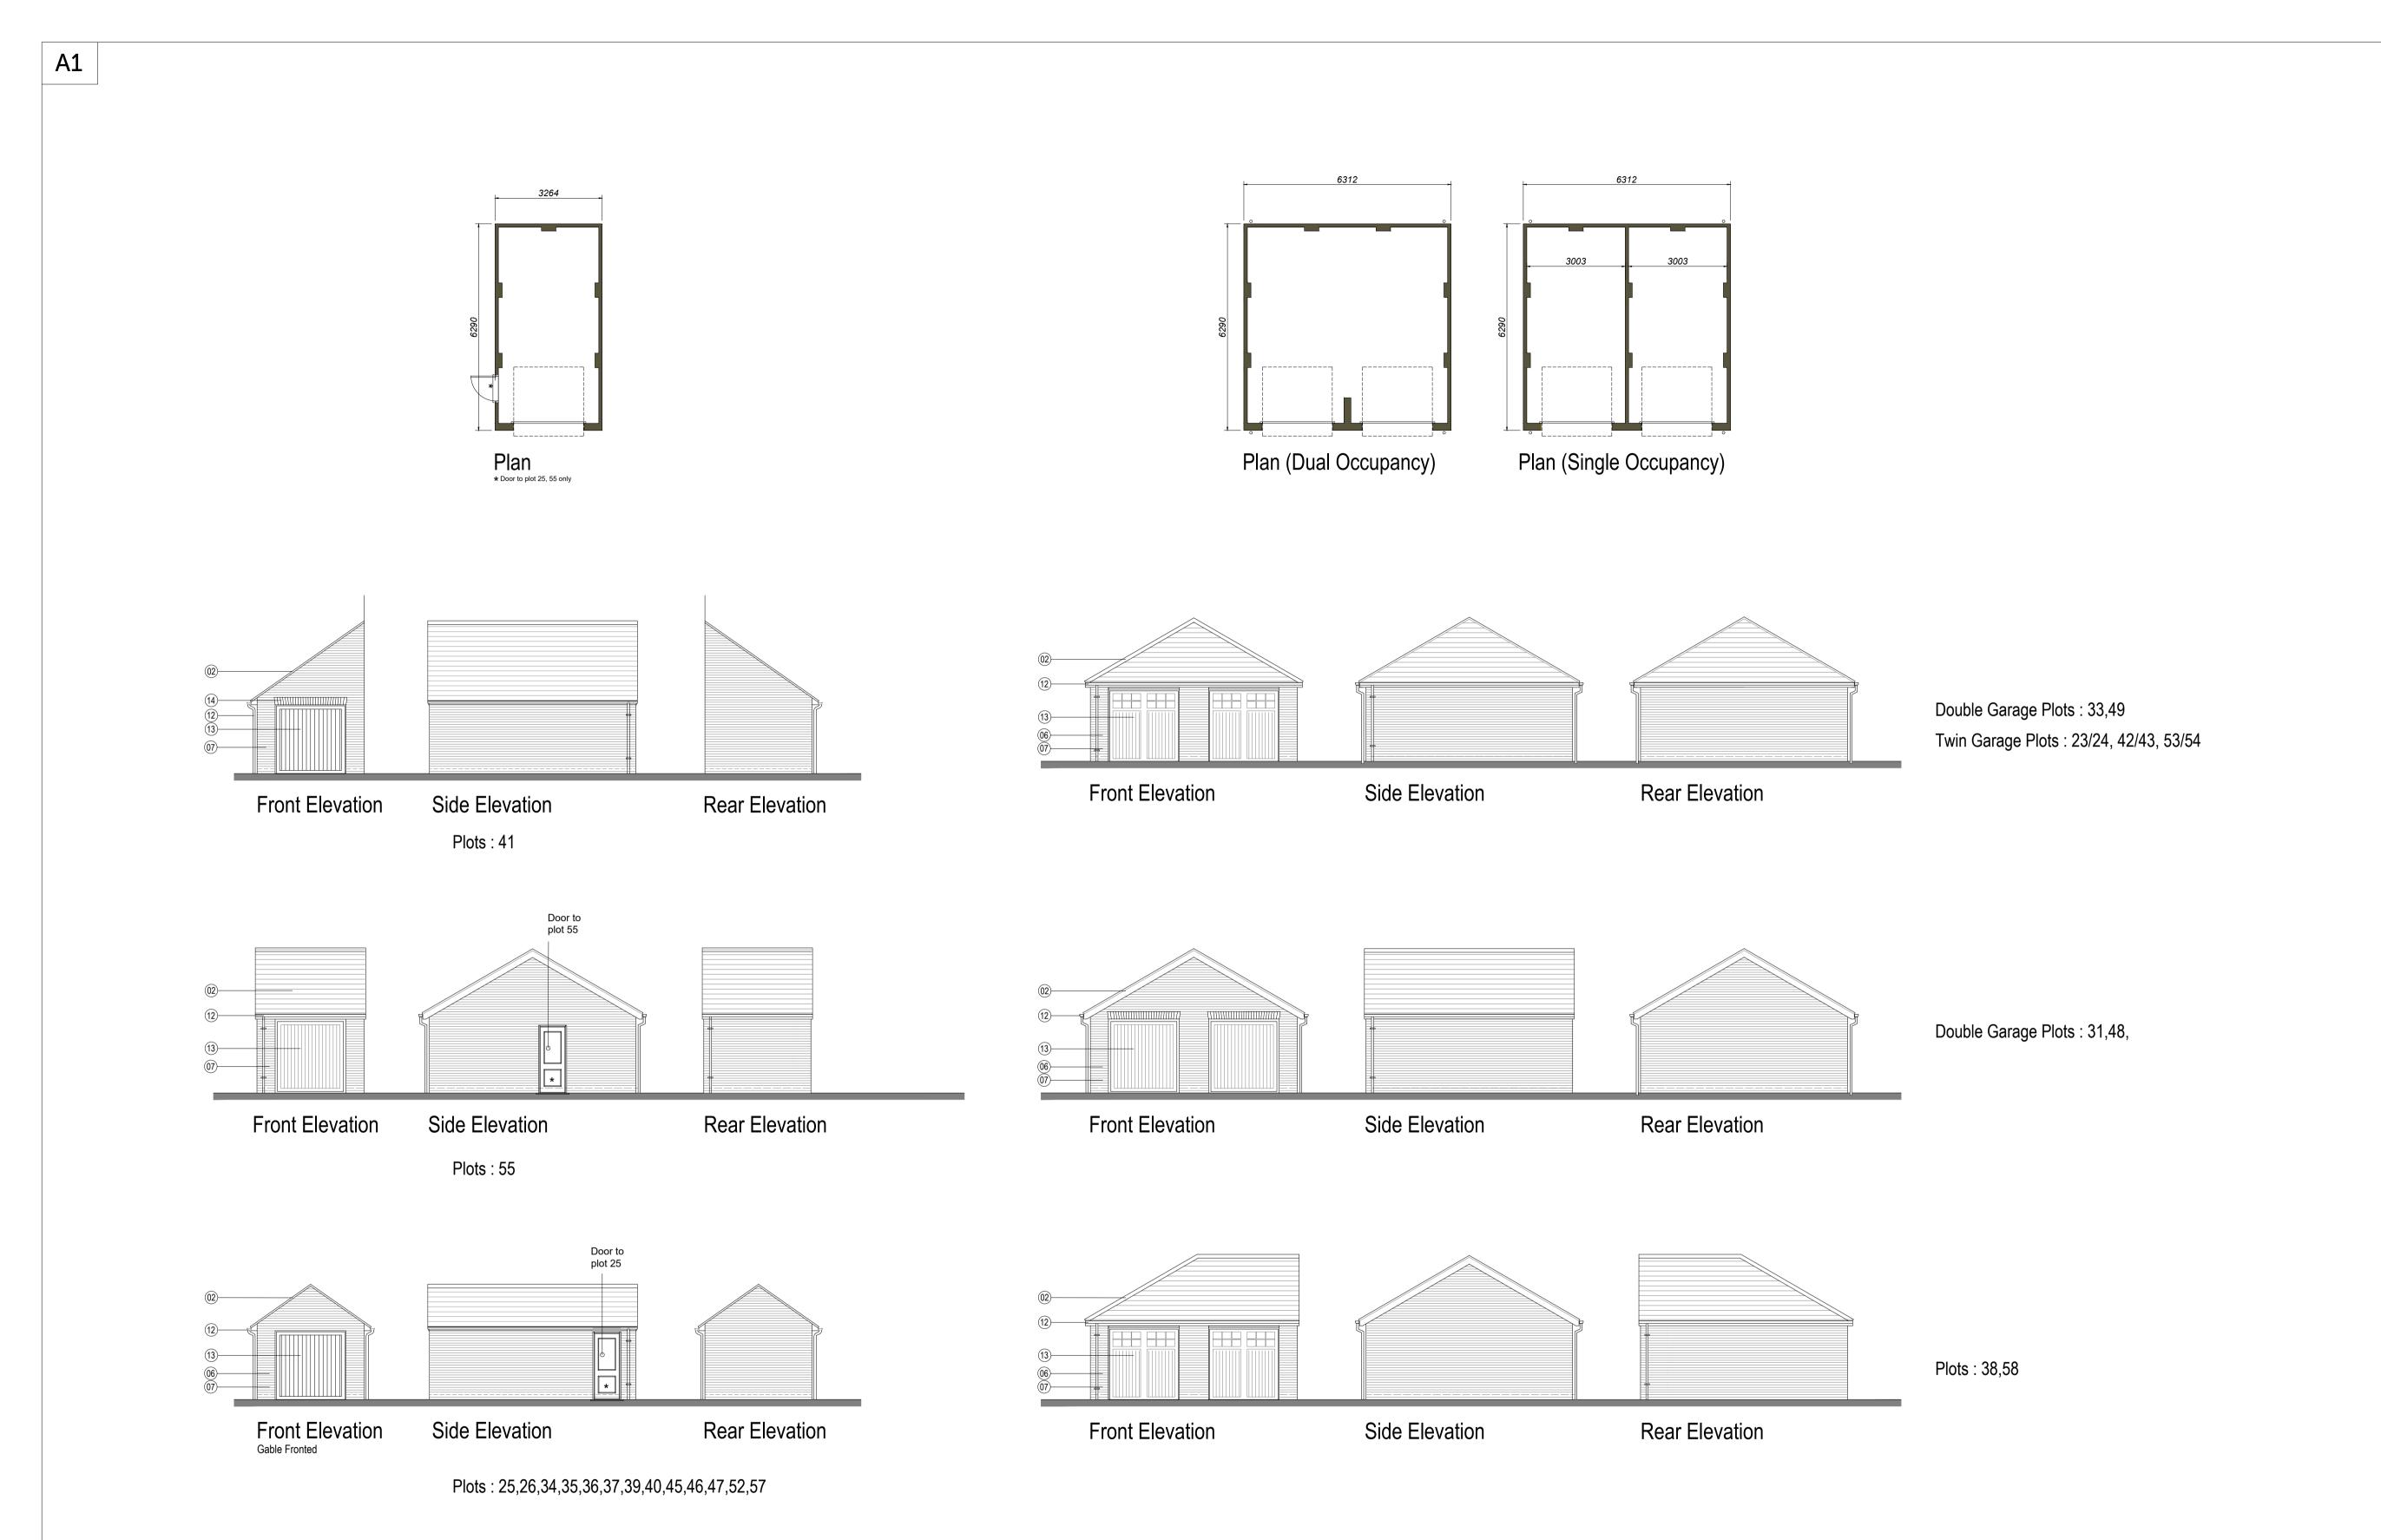

NOTE: \* Plots: 32, 50 are integral garages.

Please refer to the relevant HT drawings

Romsey Office
Building 300, The Grange,
Romsey Road,
Michelmersh, Romsey,
Hampshire, SO51 0AE
T:01794 367703 F:01794 367276

 Date
 Au
 Ch

 06.21
 KK
 KK

 08.21
 KK
 KK

Project Land at Cuffley Hill, Goffs Oak

Drawing **GR.02** 

Client ref.

Client **Countryside Properties** Job no. 06.21 COUN180506 Date Rev. P2 Dwg no. Scale **1:100 at A1** Author KK Checked KK **PRELIMINARY** Status Office **Portishead** 

Material Key - Houses

01 Pantile - Antique Red02 Pantile - Terracotta Red

Plain Tile - Antique Red - Ashmore
 Plain Tile - Terracotta Red- Ashmore
 Wienerberger - Britlock Graphite Grey

Building Materials

06 AAB- Red Brick Multi Handmade

07 Buff Brick - Wienerberger Yellow Multi Glit

08 Render - AAB Red Multi handmade with

'Off White' Rendering

(9) Weatherboarding- AAB Red Multi handmade with 'Off White' Weatherboarding

Weatherboarding- AAB Red Multi handmade with 'Dark Grey' Weatherboarding

uPVC Rainwater Pipes and Guttering - Black Windows / Doors / Back Doors - uPVC - TBC

To be read in conjunction with Materials Layout

COUNTRYSIDE

Places People Love

GRP Chimney -TBC

Voussoir - Brick Arch

scale 1:100