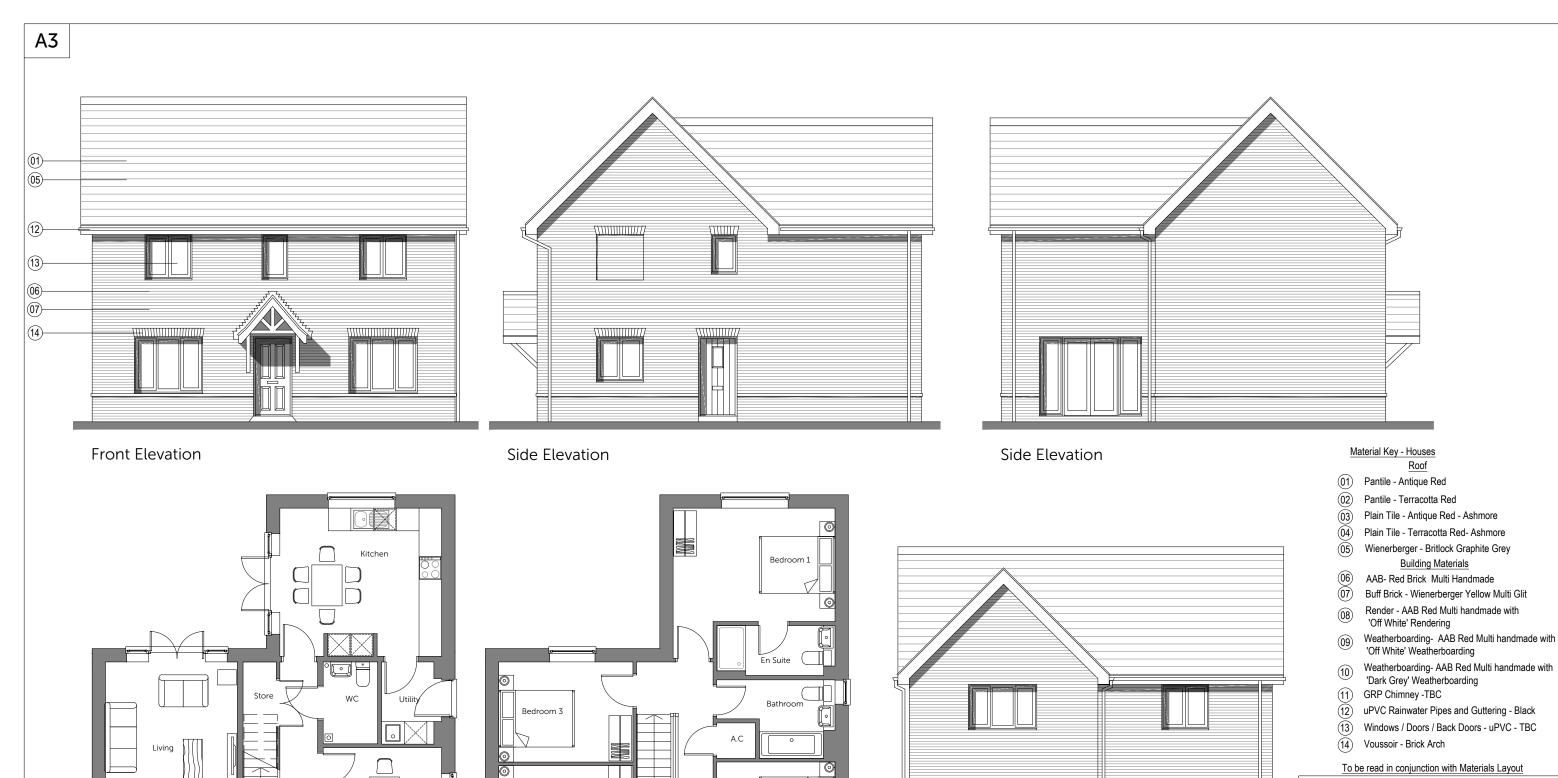

Material Key - Houses

- 01) Pantile Antique Red
- (02) Pantile - Terracotta Red <u>03</u> Plain Tile - Antique Red - Ashmore
- (04) Plain Tile - Terracotta Red- Ashmore
- 05 Wienerberger - Britlock Graphite Grey
- **Building Materials**
- AAB- Red Brick Multi Handmade
- Buff Brick Wienerberger Yellow Multi Glit Render - AAB Red Multi handmade with
- 'Off White' Rendering
- Weatherboarding- AAB Red Multi handmade with 'Off White' Weatherboarding
- Weatherboarding- AAB Red Multi handmade with 'Dark Grey' Weatherboarding
- GRP Chimney -TBC
- (12) uPVC Rainwater Pipes and Guttering Black
- (13) Windows / Doors / Back Doors uPVC TBC
- (14) Voussoir Brick Arch

To be read in conjunction with Materials Layout

Ground Floor \* Window to plot 44 only

Side Elevation

First Floor

Rear Elevation

| Side Elevation | nousetype<br>DN | 401  | Variation |
|----------------|-----------------|------|-----------|
|                | Bedrooms        | 4    | Persons   |
|                | Sq.ft           | 1194 | Sq.m      |