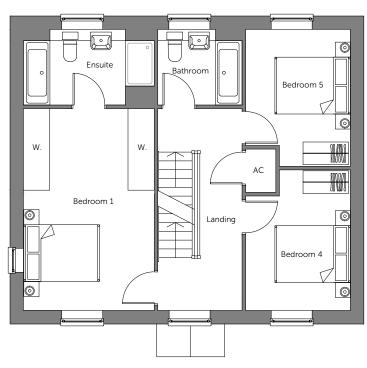

& Elevations |              |               |             |
| Client             | Countryside Properties          |                                      |              |               |             |
| Job no.<br>Dwg no. | COUN180506<br>HT.424.pe         |                                      | Date<br>Rev. | JUNE 21<br>P2 |             |
| Author             | кк                              | Checker                              | кк           | Scale         | 1:100 at A3 |
| Status             | PRELIMINARY                     |                                      |              | Office        | Portishead  |
| Client ref.        |                                 |                                      |              |               |             |



# www.thrivearchitects.co.uk







First Floor

Second Floor

PLOT No. As Drawn - 31,48 Handed - 38

| Housetype | 500  | Variation | Brick  |
|-----------|------|-----------|--------|
| Bedrooms  | 5    | Persons   | 8      |
| Sq.ft     | 1828 | Sq.m      | 169.89 |

Romsey Office
Building 300, The Grange,
Romsey Road,
Michelmersh, Romsey,
Hampshire, SO51 0AE
T:01794 367703 F:01794 367276

Portishead Office

Portishead Office Unit 5, Middle Bridge Business Park, Bristol Road, Portishead Bristol, BS20 6PN T:01275 407000 F:01794 367276

# Rev Description

P1 First preliminary issue P2 Changes to HT as per comments.

 Date
 Au
 Ch

 06.2021
 KK
 KK

 08.2021
 KK
 KK

scale 1:100

| Project | Land at Cuffley Hill, Goffs Oak |
|---------|---------------------------------|
|---------|---------------------------------|

Draw