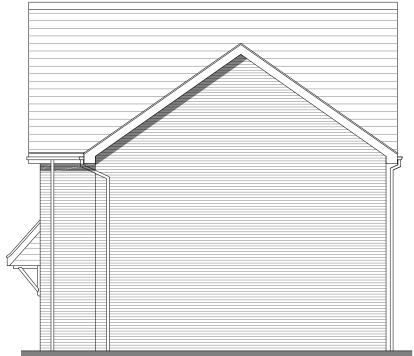

To be read in conjunction with Materials Layout

Ground Floor \* Window to plot 44 only

Side Elevation

First Floor

Rear Elevation

| Side Elevation | nousetype<br>DN | 401  | Variation |
|----------------|-----------------|------|-----------|
|                | Bedrooms        | 4    | Persons   |
|                | Sq.ft           | 1194 | Sq.m      |