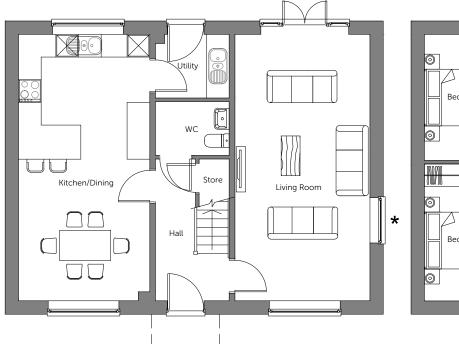

To be read in conjunction with Materials Layout

Ground Floor \* Window to plot 44 only

Side Elevation

First Floor

Rear Elevation

| Side Elevation | nousetype<br>DN | 401  | Variation |
|----------------|-----------------|------|-----------|
|                | Bedrooms        | 4    | Persons   |
|                | Sq.ft           | 1194 | Sq.m      |