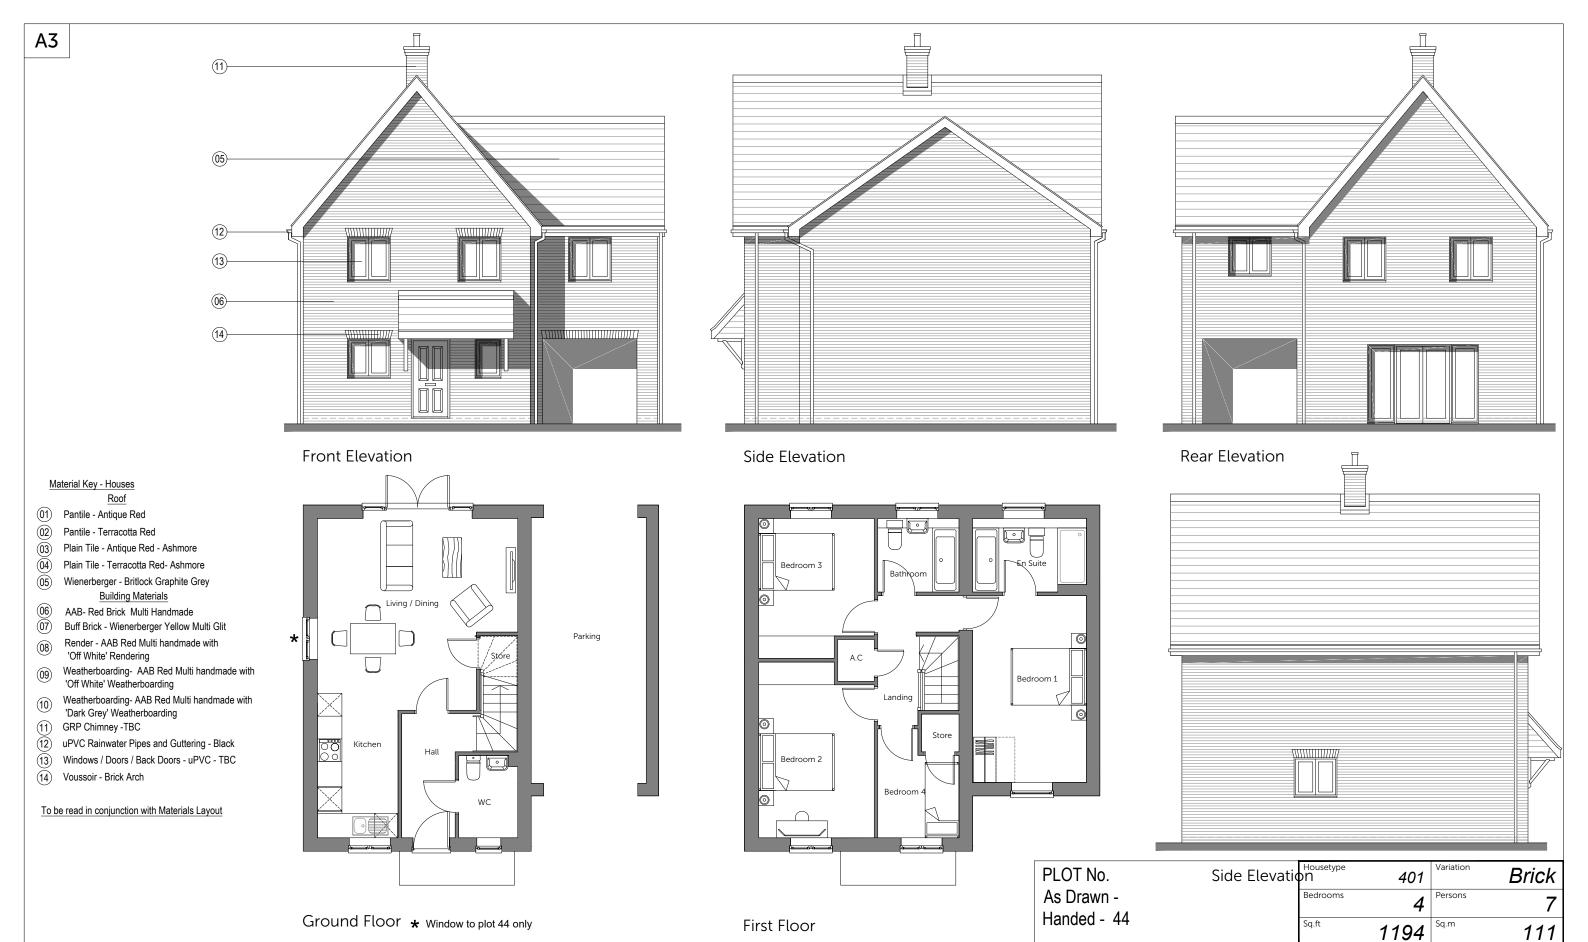

Material Key - Houses

- 01) Pantile Antique Red
- (02) Pantile - Terracotta Red <u>03</u> Plain Tile - Antique Red - Ashmore
- (04) Plain Tile - Terracotta Red- Ashmore
- 05 Wienerberger - Britlock Graphite Grey
- **Building Materials**
- AAB- Red Brick Multi Handmade
- Buff Brick Wienerberger Yellow Multi Glit Render - AAB Red Multi handmade with
- 'Off White' Rendering
- Weatherboarding- AAB Red Multi handmade with 'Off White' Weatherboarding
- Weatherboarding- AAB Red Multi handmade with 'Dark Grey' Weatherboarding
- GRP Chimney -TBC
- (12) uPVC Rainwater Pipes and Guttering Black
- (13) Windows / Doors / Back Doors uPVC TBC
- (14) Voussoir Brick Arch

To be read in conjunction with Materials Layout

Ground Floor \* Window to plot 44 only

Side Elevation

First Floor

Rear Elevation

| Side Elevation | nousetype<br>DN | 401  | Variation |
|----------------|-----------------|------|-----------|
|                | Bedrooms        | 4    | Persons   |
|                | Sq.ft           | 1194 | Sq.m      |