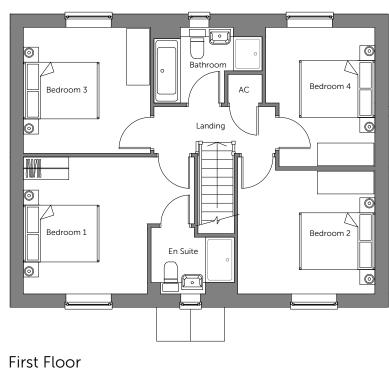

|
|--------------------|-----------------|---------------------------------|--------|--------------|---------------|--|--|
| Drawing            |                 | 07<br>Plans & Elev              | ations |              |               |  |  |
| Client             | Country         | Countryside Properties          |        |              |               |  |  |
| Job no.<br>Dwg no. | COUN1<br>HT.407 |                                 |        | Date<br>Rev. | JUNE 21<br>P2 |  |  |
| Author             | КК              | Checker                         | КК     | Scale        | 1:100 at A3   |  |  |
| Status             | PRELI           | MINARY                          |        | Office       | Portishead    |  |  |

Client ref.



# www.thrivearchitects.co.uk







Rear Elevation







Side Elevation

- 01) Pantile Antique Red
- Pantile Terracotta Red
- (03) Plain Tile - Antique Red - Ashmore
- (04) Plain Tile - Terracotta Red- Ashmore
- Wienerberger Britlock Graphite Grey **Building Materials**
- AAB- Red Brick Multi Handmade
- Buff Brick Wienerberger Yellow Multi Glit
- Render AAB Red Multi handmade with 08)
- 'Off White' Rendering
- Weatherboarding- AAB Red Multi handmade with 'Off White' Weatherboarding
- Weatherboarding- AAB Red Multi handmade with 'Dark Grey' Weatherboarding
- GRP Chimney -TBC
- (12) uPVC Rainwater Pipes and Guttering - Black
- (13) Windows / Doors / Back Doors uPVC TBC
- (14) Voussoir Brick Arch

To be read in conjunction with Materials Layout

PLOT No. As Drawn - 37 Handed -

| Housetype | 407  | Variation | Brick |
|-----------|------|------