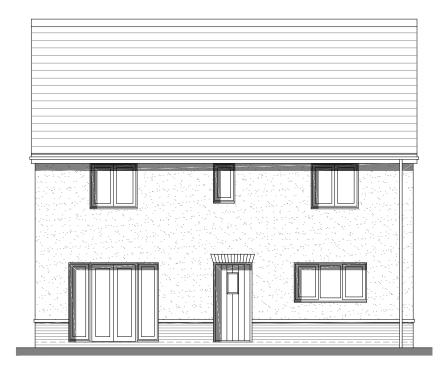

To be read in conjunction with Materials Layout

Ground Floor \* Window to plot 44 only

Side Elevation

First Floor

Rear Elevation

| Side Elevation | nousetype<br>DN | 401  | Variation |
|----------------|-----------------|------|-----------|
|                | Bedrooms        | 4    | Persons   |
|                | Sq.ft           | 1194 | Sq.m      |

# www.thrivearchitects.co.uk

Side Elevation

First Floor

Rear Elevation