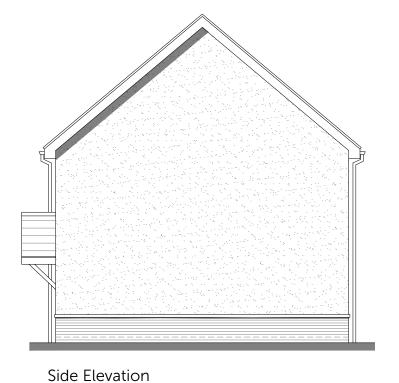

To be read in conjunction with Materials Layout

Ground Floor \* Window to plot 44 only

Side Elevation

First Floor

Rear Elevation

| Side Elevation | nousetype<br>DN | 401  | Variation |
|----------------|-----------------|------|-----------|
|                | Bedrooms        | 4    | Persons   |
|                | Sq.ft           | 1194 | Sq.m      |

Side Elevation Housetype Boarding 401 Bedrooms Persons 4 Sq.ft 1194 111

Romsey Office
Building 300, The Grange,
Romsey Road,
Michelmersh, Romsey,
Hampshire, SO51 0AE
T:01794 367703 F:01794 367276