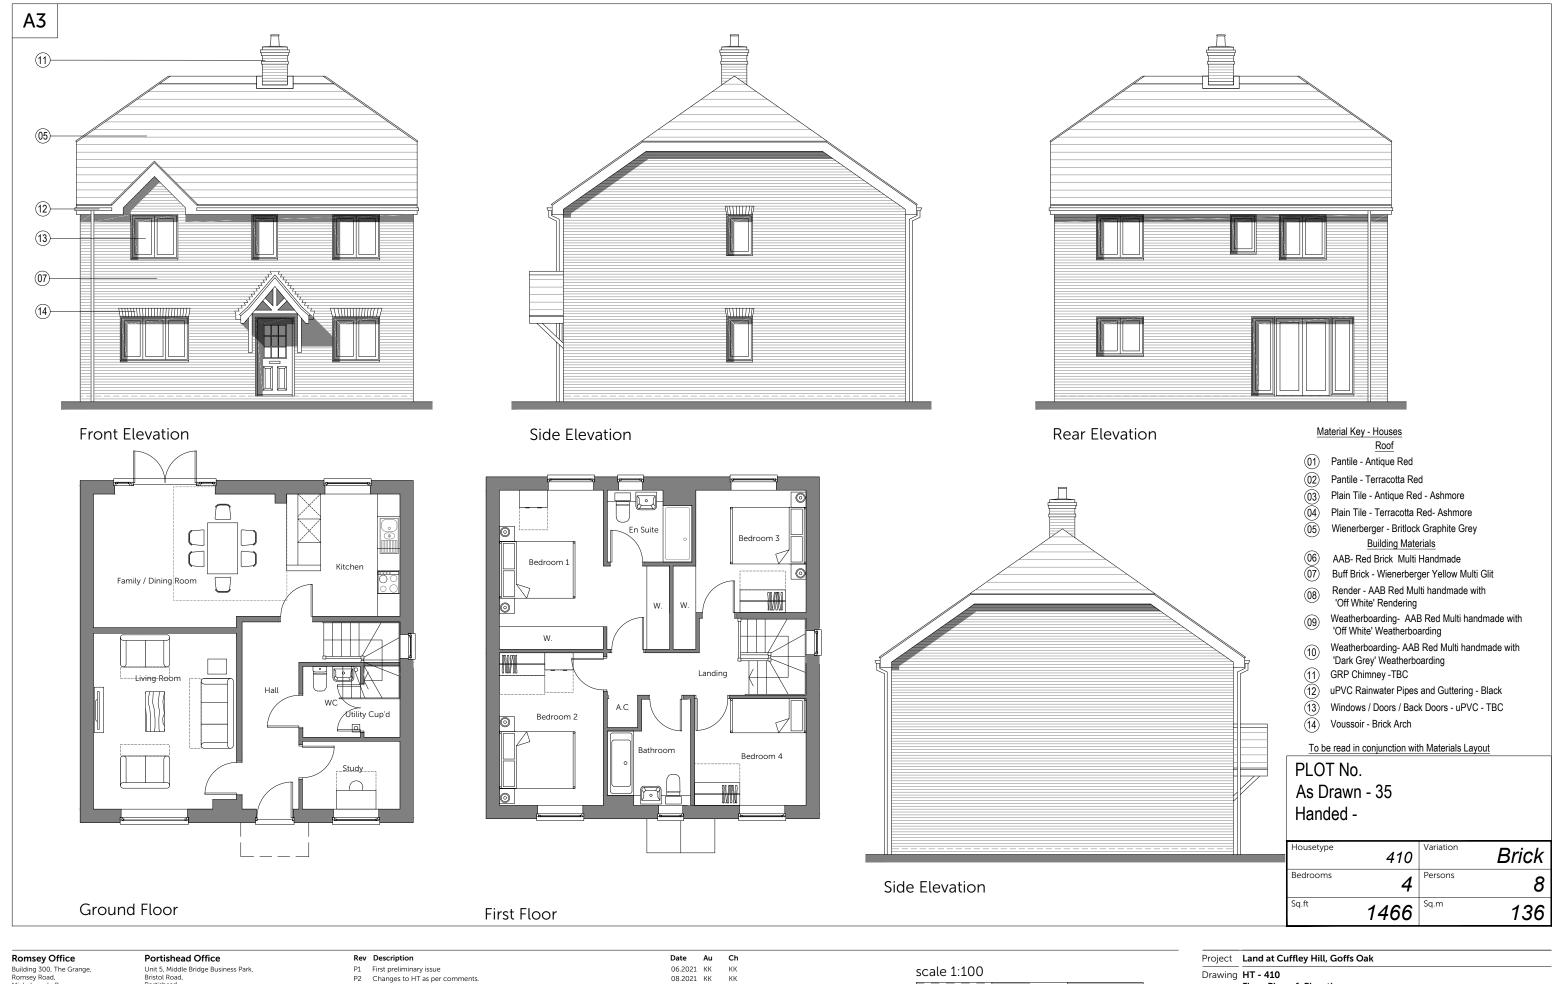

Material Key - Houses

- 01) Pantile Antique Red
- (02) Pantile - Terracotta Red <u>03</u> Plain Tile - Antique Red - Ashmore
- (04) Plain Tile - Terracotta Red- Ashmore
- 05 Wienerberger - Britlock Graphite Grey
- **Building Materials**
- AAB- Red Brick Multi Handmade
- Buff Brick Wienerberger Yellow Multi Glit Render - AAB Red Multi handmade with
- 'Off White' Rendering
- Weatherboarding- AAB Red Multi handmade with 'Off White' Weatherboarding
- Weatherboarding- AAB Red Multi handmade with 'Dark Grey' Weatherboarding
- GRP Chimney -TBC
- (12) uPVC Rainwater Pipes and Guttering Black
- (13) Windows / Doors / Back Doors uPVC TBC
- (14) Voussoir Brick Arch

To be read in conjunction with Materials Layout

Ground Floor \* Window to plot 44 only

Side Elevation

First Floor

Rear Elevation

| Side Elevation | nousetype<br>DN | 401  | Variation |
|----------------|-----------------|------|-----------|
|                | Bedrooms        | 4    | Persons   |
|                | Sq.ft           | 1194 | Sq.m      |

Bristol, BS20 6PN T:01275 407000 F:01794 367276

| Project            | Land at C                            | Land at Cuffley Hill, Goffs Oak |    |              |               |  |  |
|--------------------|--------------------------------------|---------------------------------|----|--------------|---------------|--|--|
| Drawing            | HT - 410<br>Floor Plans & Elevations |                                 |    |              |               |  |  |
| Client             | Countryside Properties               |                                 |    |              |               |  |  |
| Job no.<br>Dwg no. | COUN180<br>HT.410.pe                 |                                 |    | Date<br>Rev. | JUNE 21<br>P2 |  |  |
| Author             | кк                                   | Checker                         | КК | Scale        | 1:100 at A3   |  |  |
| Status             | PRELIMI                              | NARY                            |    | Office       | Portishead    |  |  |
| Client ref.        |                                      |                                 |    |              |               |  |  |