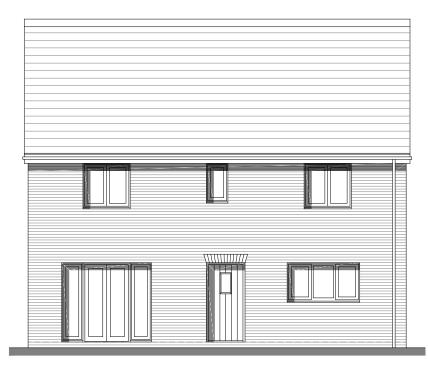

To be read in conjunction with Materials Layout

Ground Floor \* Window to plot 44 only

Side Elevation

First Floor

Rear Elevation

| Side Elevation | nousetype<br>DN | 401  | Variation |
|----------------|-----------------|------|-----------|
|                | Bedrooms        | 4    | Persons   |
|                | Sq.ft           | 1194 | Sq.m      |