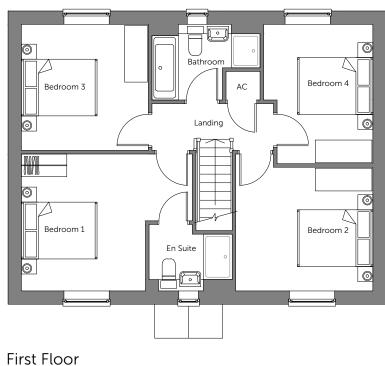

To be read in conjunction with Materials Layout

Ground Floor \* Window to plot 44 only

Side Elevation

First Floor

Rear Elevation

| Side Elevation | nousetype<br>DN | 401  | Variation |
|----------------|-----------------|------|-----------|
|                | Bedrooms        | 4    | Persons   |
|                | Sq.ft           | 1194 | Sq.m      |

# www.thrivearchitects.co.uk

Side Elevation

First Floor

Rear Elevation

# Side Elevation

First Floor

Date Au

02.2021 KK

08.2021 KK

Rear Elevation

401 Bedrooms Persons 4 Sq.ft 1194 111

Romsey Office
Building 300, The Grange,
Romsey Road,
Michelmersh, Romsey,
Hampshire, SO51 0AE
T:01794 367703 F:01794 367276