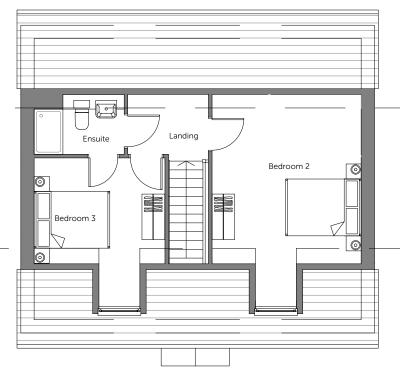

# www.thrivearchitects.co.uk

First Floor

Second Floor

PLOT No. As Drawn - 31,48 Handed - 38

| Housetype | 500  | Variation | Brick  |
|-----------|------|-----------|--------|
| Bedrooms  | 5    | Persons   | 8      |
| Sq.ft     | 1828 | Sq.m      | 169.89 |

To be read in conjunction with Materials Layout

PLOT No. As Drawn - 48

Handed - 38

| Н  | ousetype | 500  | Variation | Brick  |
|----|----------|------|-----------|--------|
| В  | edrooms  | 5    | Persons   | 8      |
| Sc | q.ft     | 1828 | Sq.m      | 169.89 |

# PLOT No. As Drawn - 31 Handed -

Housetype Brick 500 Bedrooms Persons 5 8 Sq.ft 1828 169.89