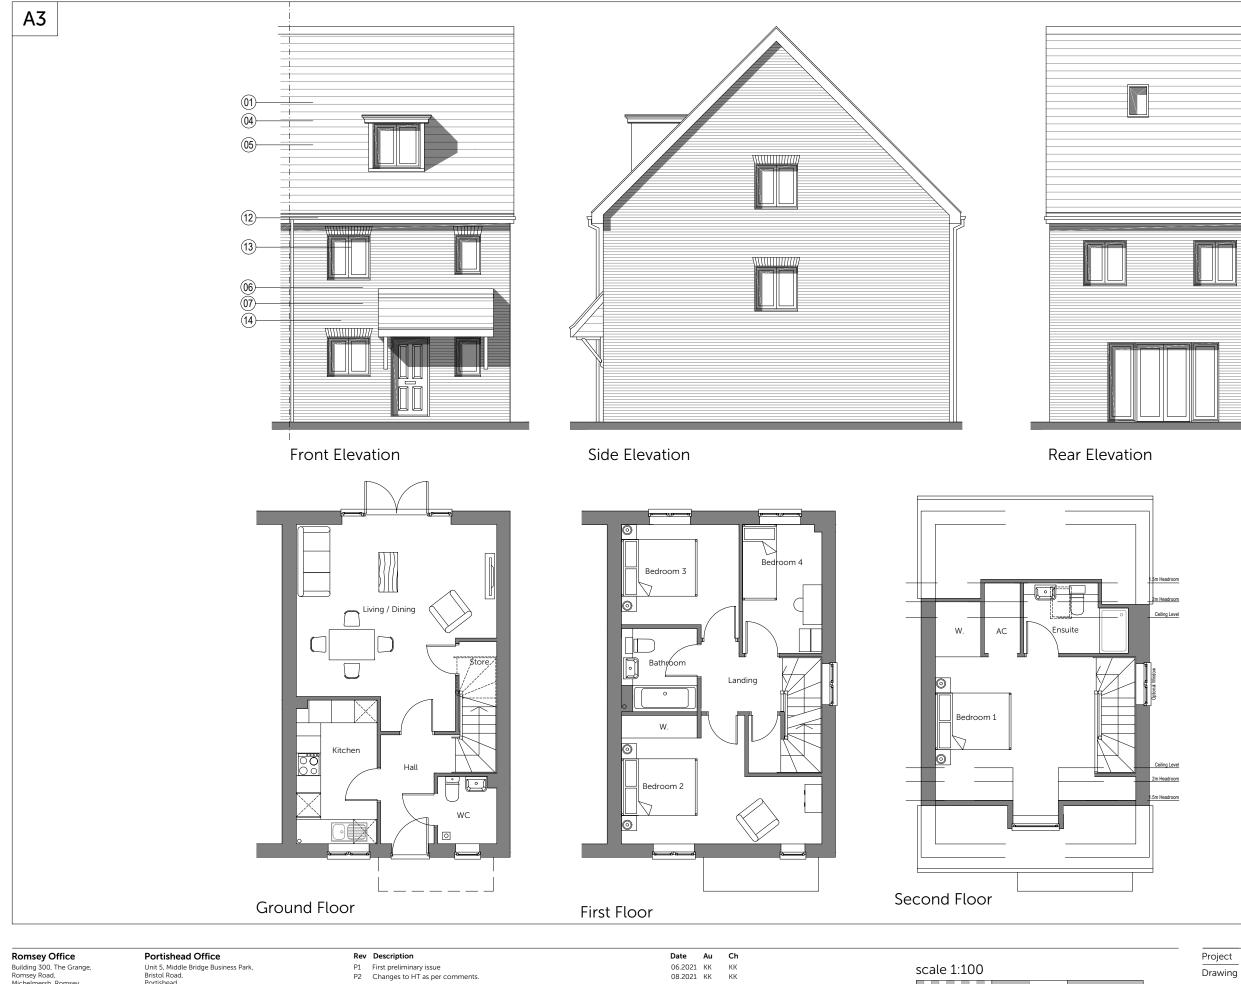

Material Key - Houses

- 01) Pantile Antique Red
- (02) Pantile - Terracotta Red <u>03</u> Plain Tile - Antique Red - Ashmore
- (04) Plain Tile - Terracotta Red- Ashmore
- 05 Wienerberger - Britlock Graphite Grey
- **Building Materials**
- AAB- Red Brick Multi Handmade
- Buff Brick Wienerberger Yellow Multi Glit Render - AAB Red Multi handmade with
- 'Off White' Rendering
- Weatherboarding- AAB Red Multi handmade with 'Off White' Weatherboarding
- Weatherboarding- AAB Red Multi handmade with 'Dark Grey' Weatherboarding
- GRP Chimney -TBC
- (12) uPVC Rainwater Pipes and Guttering Black
- (13) Windows / Doors / Back Doors uPVC TBC
- (14) Voussoir Brick Arch

To be read in conjunction with Materials Layout

Ground Floor \* Window to plot 44 only

Side Elevation

First Floor

Rear Elevation

| Side Elevation | nousetype<br>DN | 401  | Variation |
|----------------|-----------------|------|-----------|
|                | Bedrooms        | 4    | Persons   |
|                | Sq.ft           | 1194 | Sq.m      |