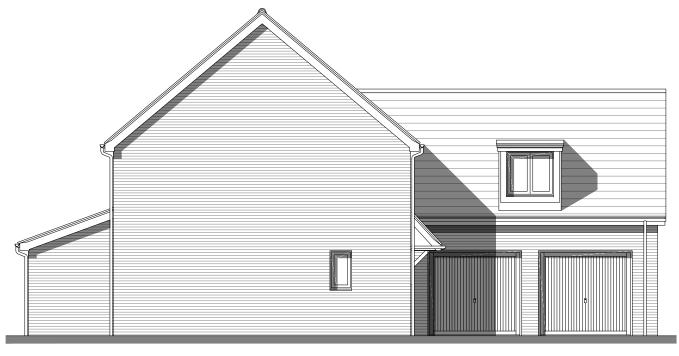

To be read in conjunction with Materials Layout

Ground Floor \* Window to plot 44 only

Side Elevation

First Floor

Rear Elevation

| Side Elevation | nousetype<br>DN | 401  | Variation |
|----------------|-----------------|------|-----------|
|                | Bedrooms        | 4    | Persons   |
|                | Sq.ft           | 1194 | Sq.m      |

# www.thrivearchitects.co.uk

Side Elevation

First Floor

Rear Elevation