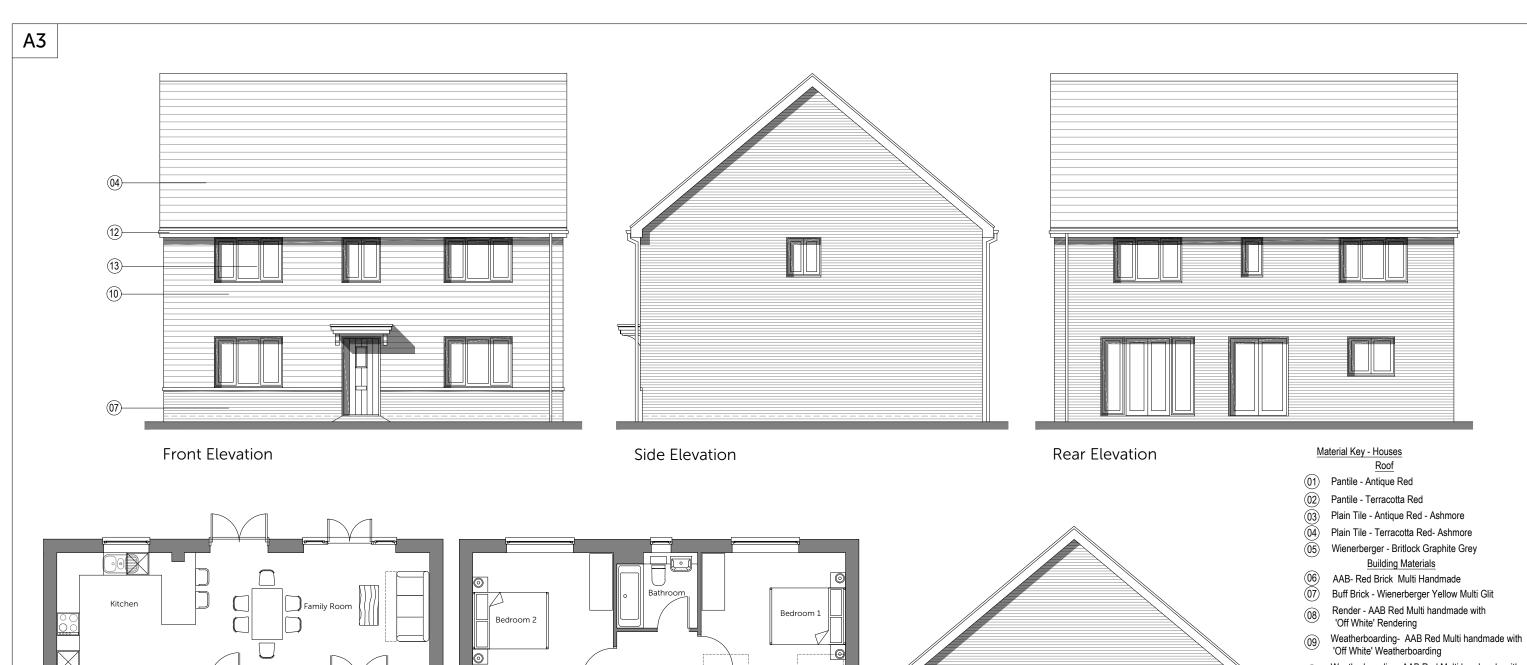

# Material Key - Houses Roof

- Pantile Antique Red
- 02 Pantile - Terracotta Red Plain Tile - Antique Red - Ashmore
- 03 04) Plain Tile - Terracotta Red- Ashmore
- 05) Wienerberger - Britlock Graphite Grey
- **Building Materials**
- AAB- Red Brick Multi Handmade
- Buff Brick Wienerberger Yellow Multi Glit Render - AAB Red Multi handmade with
- 'Off White' Rendering
- Weatherboarding- AAB Red Multi handmade with 'Off White' Weatherboarding
- Weatherboarding- AAB Red Multi handmade with 'Dark Grey' Weatherboarding
- GRP Chimney -TBC
- uPVC Rainwater Pipes and Guttering Black
- Windows / Doors / Back Doors uPVC TBC
- (14) Voussoir Brick Arch

To be read in conjunction with Materials Layout

Ground Floor \* Window to plot 44 only

As Drawn - 22 Handed -

| 1   |     |
|-----|-----|
|     |     |
|     |     |
|     |     |
|     |     |
|     |     |
|     |     |
|     |     |
| ≒   |     |
|     |     |
| Ė   |     |
| ŀ   |     |
|     |     |
| - [ |     |
| - 1 |     |
|     |     |
| - 1 |     |
| F   |     |
|     | === |
|     |     |
|     |     |
|     |     |
|     |     |
|     |     |
|     |     |
|     |     |
|     |     |
|     |     |