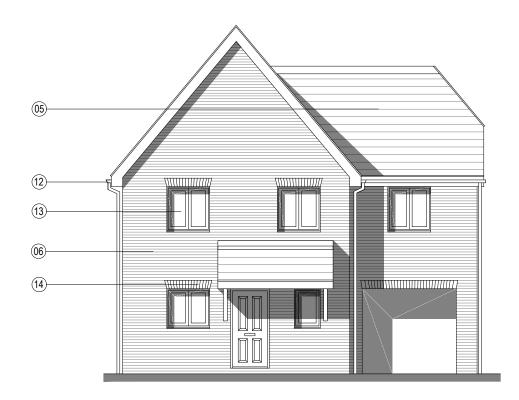

Material Key - Houses

- 01) Pantile Antique Red
- (02) Pantile - Terracotta Red <u>03</u> Plain Tile - Antique Red - Ashmore
- (04) Plain Tile - Terracotta Red- Ashmore
- 05 Wienerberger - Britlock Graphite Grey
- **Building Materials**
- AAB- Red Brick Multi Handmade
- Buff Brick Wienerberger Yellow Multi Glit Render - AAB Red Multi handmade with
- 'Off White' Rendering
- Weatherboarding- AAB Red Multi handmade with 'Off White' Weatherboarding
- Weatherboarding- AAB Red Multi handmade with 'Dark Grey' Weatherboarding
- GRP Chimney -TBC
- (12) uPVC Rainwater Pipes and Guttering Black
- (13) Windows / Doors / Back Doors uPVC TBC
- (14) Voussoir Brick Arch

To be read in conjunction with Materials Layout

Ground Floor \* Window to plot 44 only

Side Elevation

First Floor

Rear Elevation

| Side Elevation | nousetype<br>DN | 401  | Variation |
|----------------|-----------------|------|-----------|
|                | Bedrooms        | 4    | Persons   |
|                | Sq.ft           | 1194 | Sq.m      |