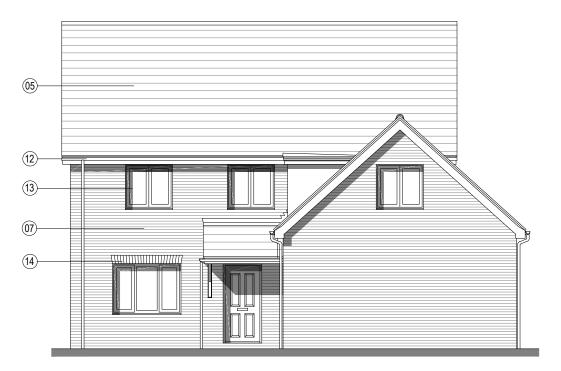

Material Key - Houses

- 01) Pantile Antique Red
- (02) Pantile - Terracotta Red <u>03</u> Plain Tile - Antique Red - Ashmore
- (04) Plain Tile - Terracotta Red- Ashmore
- 05 Wienerberger - Britlock Graphite Grey
- **Building Materials**
- AAB- Red Brick Multi Handmade
- Buff Brick Wienerberger Yellow Multi Glit Render - AAB Red Multi handmade with
- 'Off White' Rendering
- Weatherboarding- AAB Red Multi handmade with 'Off White' Weatherboarding
- Weatherboarding- AAB Red Multi handmade with 'Dark Grey' Weatherboarding
- GRP Chimney -TBC
- (12) uPVC Rainwater Pipes and Guttering Black
- (13) Windows / Doors / Back Doors uPVC TBC
- (14) Voussoir Brick Arch

To be read in conjunction with Materials Layout

Ground Floor \* Window to plot 44 only

Side Elevation

First Floor

Rear Elevation

| Side Elevation | nousetype<br>DN | 401  | Variation |
|----------------|-----------------|------|-----------|
|                | Bedrooms        | 4    | Persons   |
|                | Sq.ft           | 1194 | Sq.m      |