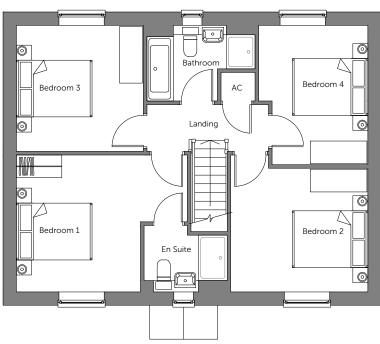

To be read in conjunction with Materials Layout

Ground Floor \* Window to plot 44 only

Side Elevation

First Floor

Rear Elevation

| Side Elevation | nousetype<br>DN | 401  | Variation |
|----------------|-----------------|------|-----------|
|                | Bedrooms        | 4    | Persons   |
|                | Sq.ft           | 1194 | Sq.m      |