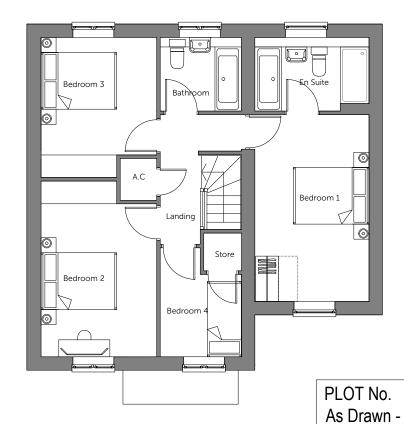

To be read in conjunction with Materials Layout

Ground Floor \* Window to plot 44 only

Side Elevation

First Floor

Rear Elevation

| Side Elevation | nousetype<br>DN | 401  | Variation |
|----------------|-----------------|------|-----------|
|                | Bedrooms        | 4    | Persons   |
|                | Sq.ft           | 1194 | Sq.m      |