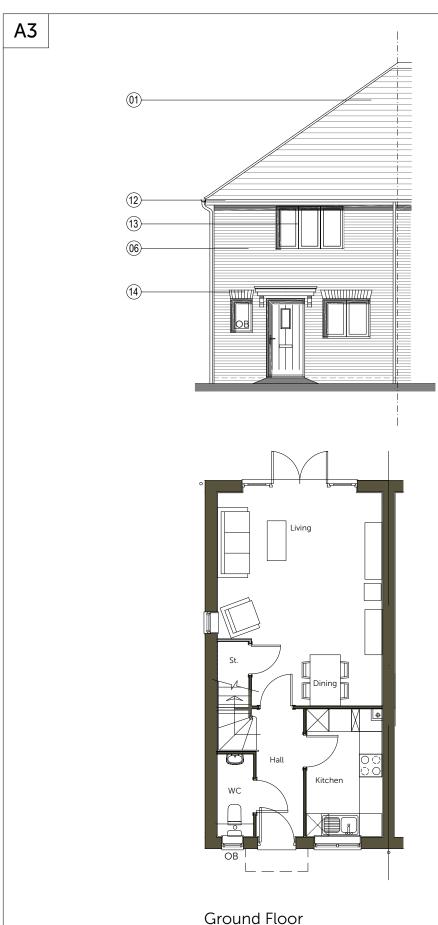

# www.thrivearchitects.co.uk

Side Elevation Rear Elevation

First Floor

- 01) Pantile Antique Red
- 02) Pantile Terracotta Red
- (03) Plain Tile Antique Red Ashmore
- (04) Plain Tile - Terracotta Red- Ashmore
- Wienerberger Britlock Graphite Grey **Building Materials**
- AAB- Red Brick Multi Handmade
- Buff Brick Wienerberger Yellow Multi Glit
- Render AAB Red Multi handmade with 'Off White' Rendering
- Weatherboarding- AAB Red Multi handmade with
- 'Off White' Weatherboarding
- Weatherboarding- AAB Red Multi handmade with 'Dark Grey' Weatherboarding
- GRP Chimney -TBC
- (12) uPVC Rainwater Pipes and Guttering Black
- (13) Windows / Doors / Back Doors uPVC TBC
- (14) Voussoir Brick Arch

To be read in conjunction with Materials Layout

PLOT No.

As Drawn - 13,16,19,27

Handed - 12,18

| Housetype<br>HT 2B A | \FF | Variation | Brick |
|----------------------|-----|-----------|-------|
| Bedrooms             | 2   | Persons   | 4     |
| Sq.ft 8              | 50  | Sq.m      | 79.02 |