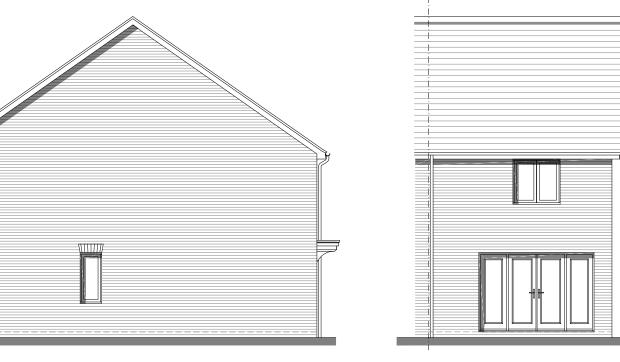

# www.thrivearchitects.co.uk

Side Elevation Rear Elevation

First Floor

- 01) Pantile Antique Red
- 02) Pantile Terracotta Red
- (03) Plain Tile Antique Red Ashmore
- (04) Plain Tile - Terracotta Red- Ashmore
- Wienerberger Britlock Graphite Grey **Building Materials**
- AAB- Red Brick Multi Handmade
- Buff Brick Wienerberger Yellow Multi Glit
- Render AAB Red Multi handmade with 'Off White' Rendering
- Weatherboarding- AAB Red Multi handmade with
- 'Off White' Weatherboarding
- Weatherboarding- AAB Red Multi handmade with 'Dark Grey' Weatherboarding
- GRP Chimney -TBC
- (12) uPVC Rainwater Pipes and Guttering Black
- (13) Windows / Doors / Back Doors uPVC TBC
- (14) Voussoir Brick Arch