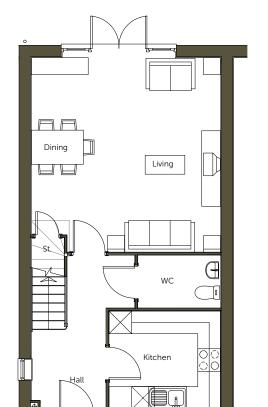

To be read in conjunction with Materials Layout

PLOT No.

As Drawn - 13,16,19,27

Handed - 12,18

| Housetype<br>HT 2B A | \FF | Variation | Brick |
|----------------------|-----|-----------|-------|
| Bedrooms             | 2   | Persons   | 4     |
| Sq.ft 8              | 50  | Sq.m      | 79.02 |