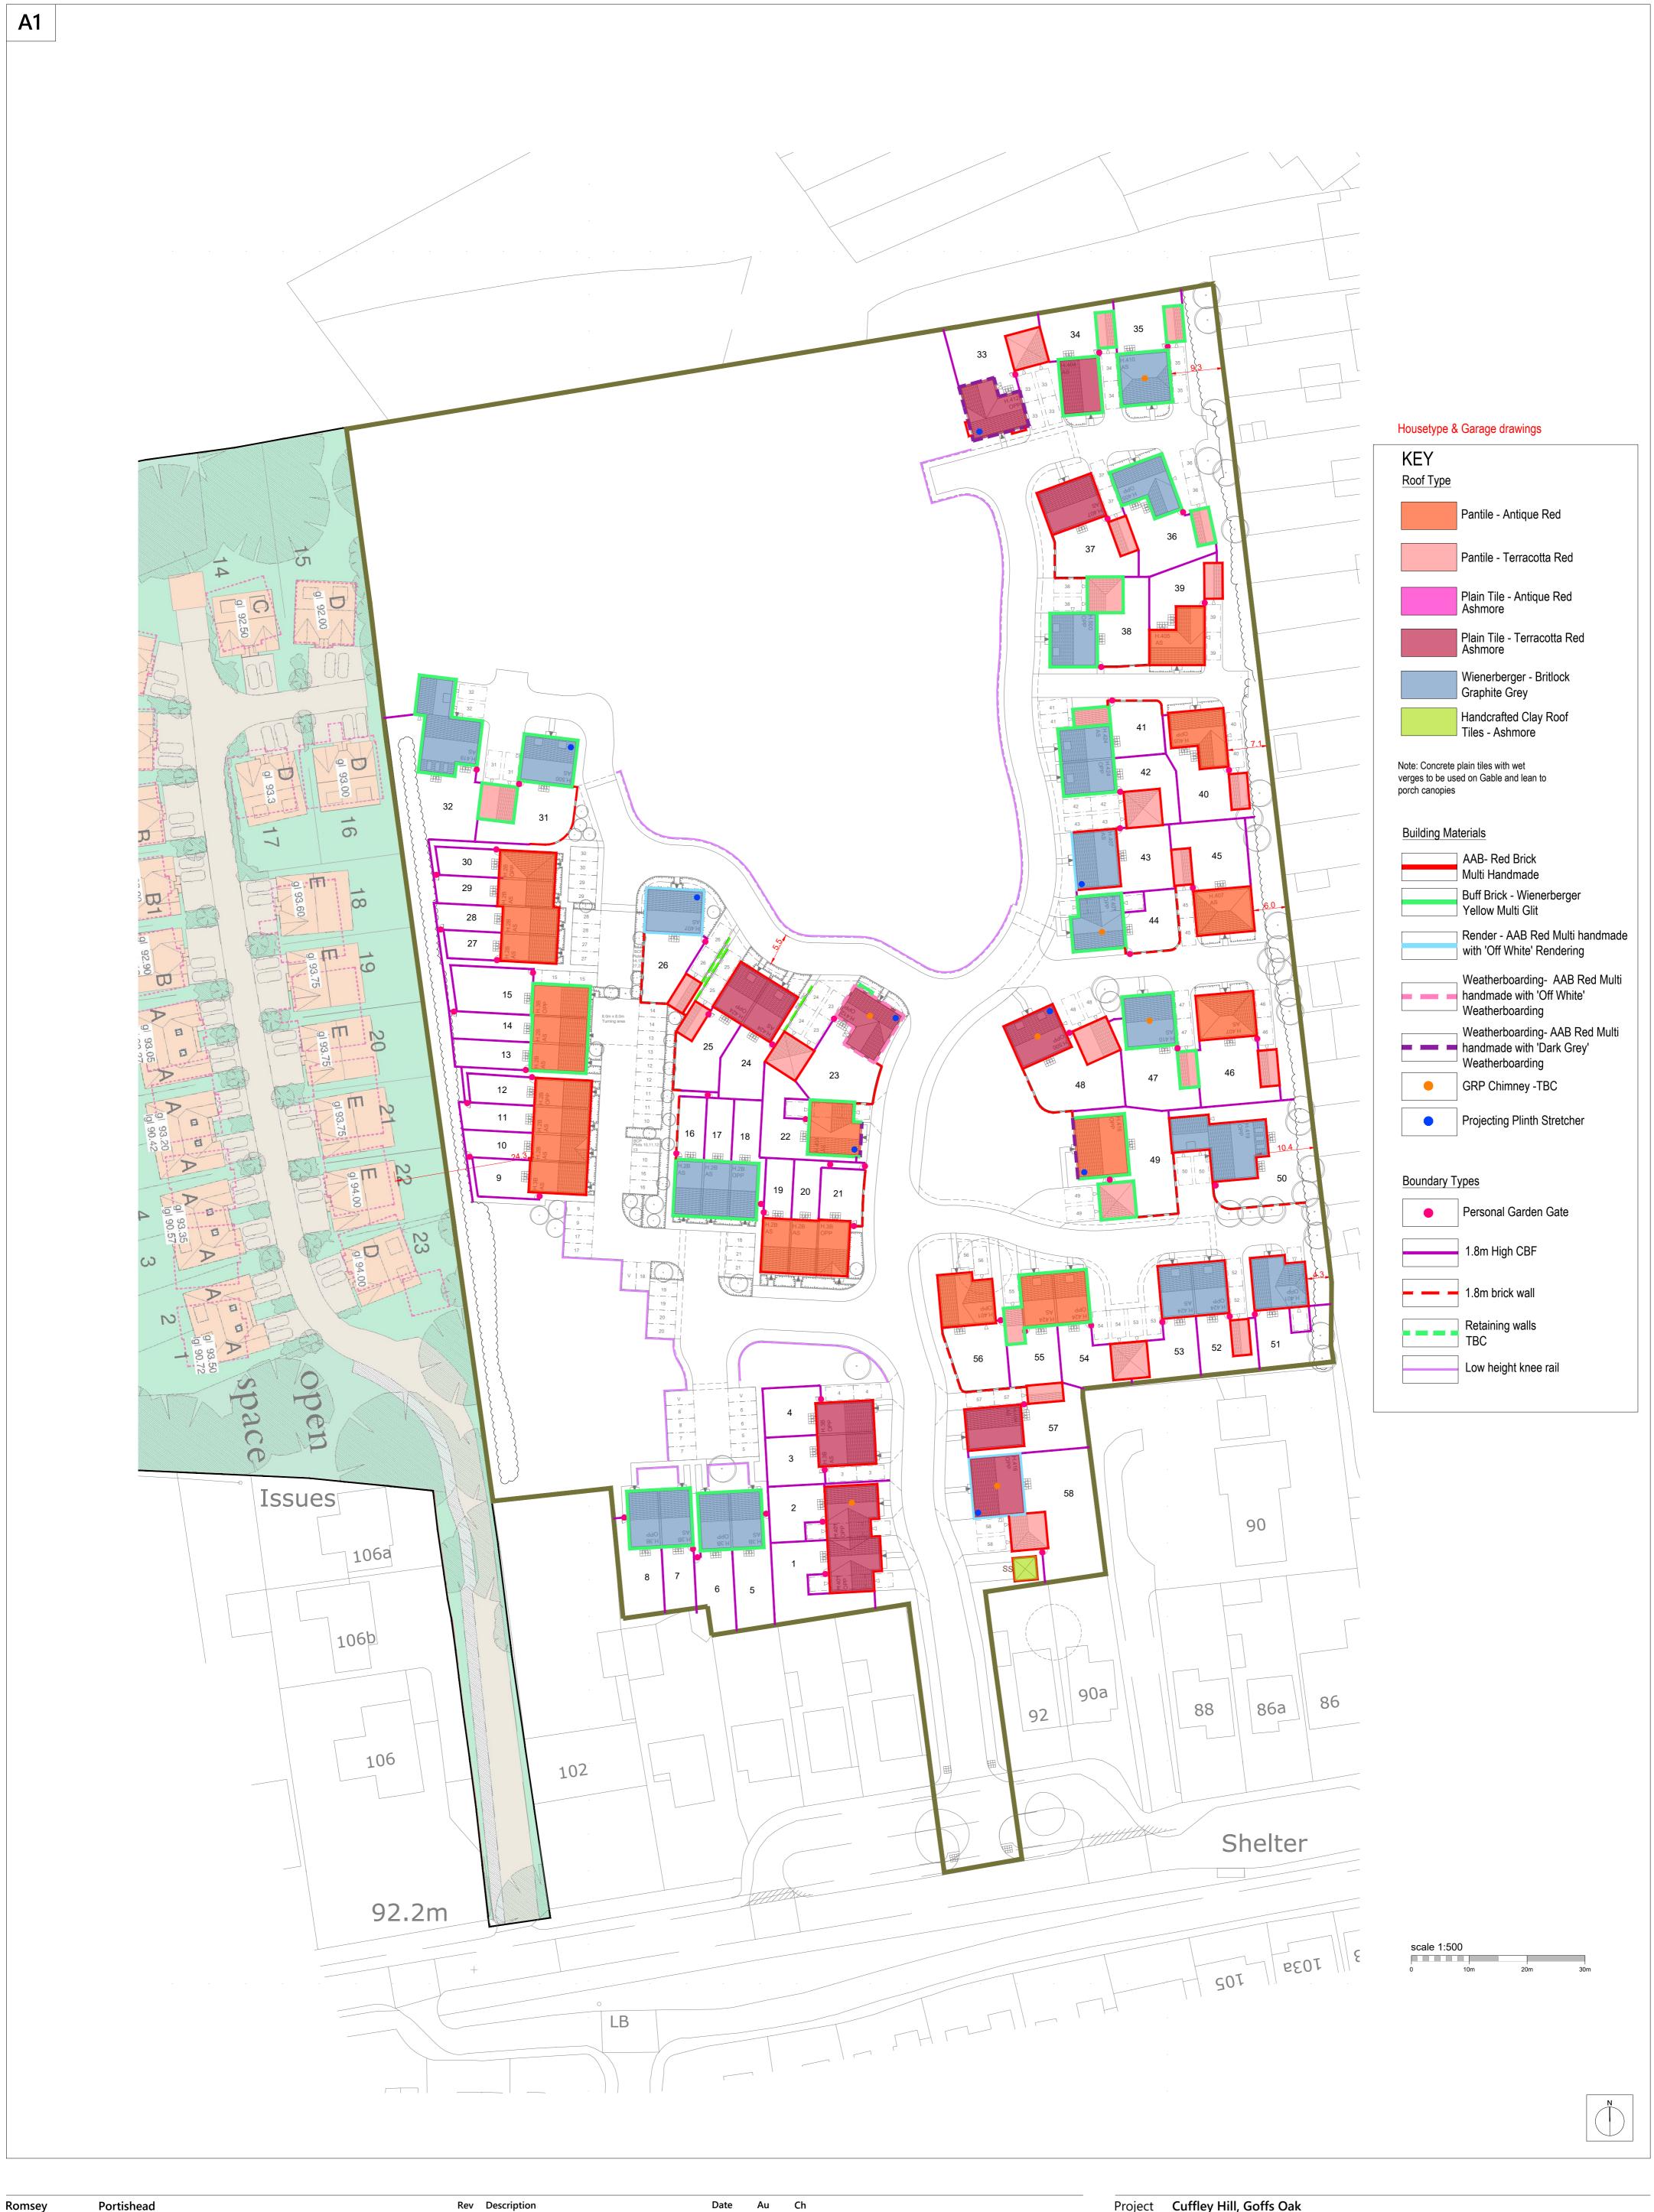

RevDescriptionDateAuChP1Preliminary Issue06/21KKTWP2Changes to HT as per comments08/21KKTW

Project Cuffley Hill, Goffs Oak
Drawing Materials Layout

Client ref.

Client Countryside Developments Ltd COUN180506 06.2021 Job no. Date ML.02 Revision P2 Dwg no. Author KK Checker TW 1:500 at A1 Scale Office Status PRELIMINARY Portishead

06/21

08/21

P1 Preliminary Issue

P2 Changes to HT as per comments

KK

KK

TW

TW