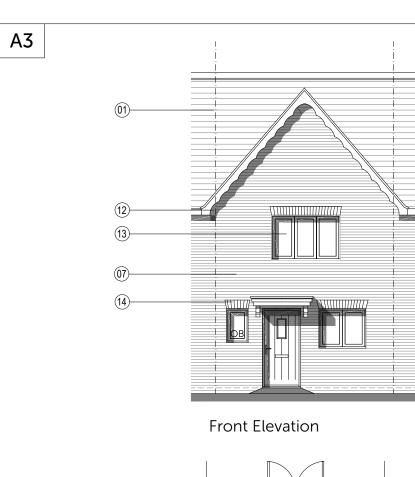

# www.thrivearchitects.co.uk

Side Elevation Rear Elevation

First Floor

- 01) Pantile Antique Red
- 02) Pantile Terracotta Red
- (03) Plain Tile Antique Red Ashmore
- (04) Plain Tile - Terracotta Red- Ashmore
- Wienerberger Britlock Graphite Grey **Building Materials**
- AAB- Red Brick Multi Handmade
- Buff Brick Wienerberger Yellow Multi Glit
- Render AAB Red Multi handmade with 'Off White' Rendering
- Weatherboarding- AAB Red Multi handmade with
- 'Off White' Weatherboarding
- Weatherboarding- AAB Red Multi handmade with 'Dark Grey' Weatherboarding
- GRP Chimney -TBC
- (12) uPVC Rainwater Pipes and Guttering Black
- (13) Windows / Doors / Back Doors uPVC TBC
- (14) Voussoir Brick Arch

To be read in conjunction with Materials Layout

PLOT No.

As Drawn - 13,16,19,27

Handed - 12,18

| Housetype<br>HT 2B A | \FF | Variation | Brick |
|----------------------|-----|-----------|-------|
| Bedrooms             | 2   | Persons   | 4     |
| Sq.ft 8              | 50  | Sq.m      | 79.02 |