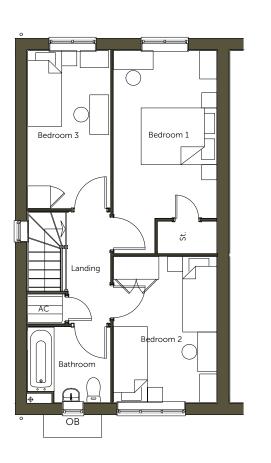

scale 1:100

| Project | Land at Cuffley Hill, Goffs Oak |
|---------|---------------------------------|
| Drawing | HT - 2B AFF                     |

Floor Plans & Elevations **Countryside Properties** Job no. **COUN180506** 

### Rev Description

Kitchen

P1 First preliminary issue

Date Au Ch 06.2021 KK KK 08.2021 KK KK P2 Changes to HT as per comments.

scale 1:100

| Project | Land at Cuffley Hill, Goffs Oak |
|---------|---------------------------------|
| Drawing | HT - 2B AFF - TERRACE           |
|         | Floor Plans & Elevations        |

### Rev Description

P1 First preliminary issue

P2 Changes to HT as per comments.

 Date
 Au
 Ch

 06.2021
 KK
 KK

 08.2021
 KK
 KK

scale 1:100

| Project | Land at Cuffley Hill, Goffs Oak |
|---------|---------------------------------|
| Drawing | HT - 2B AFF - TERRACE           |
|         | Floor Plans & Flevations        |

### Drawing HT - 2B AFF - TERRACE Floor Plans & Elevations **Countryside Properties** Job no. **COUN180506** Date JUNE 21 Dwg no. HT.2B AFF-3.pe Rev. P2 Author KK Scale **1:100 at A3** Checker KK Status **PRELIMINARY** Office Portishead Client ref.