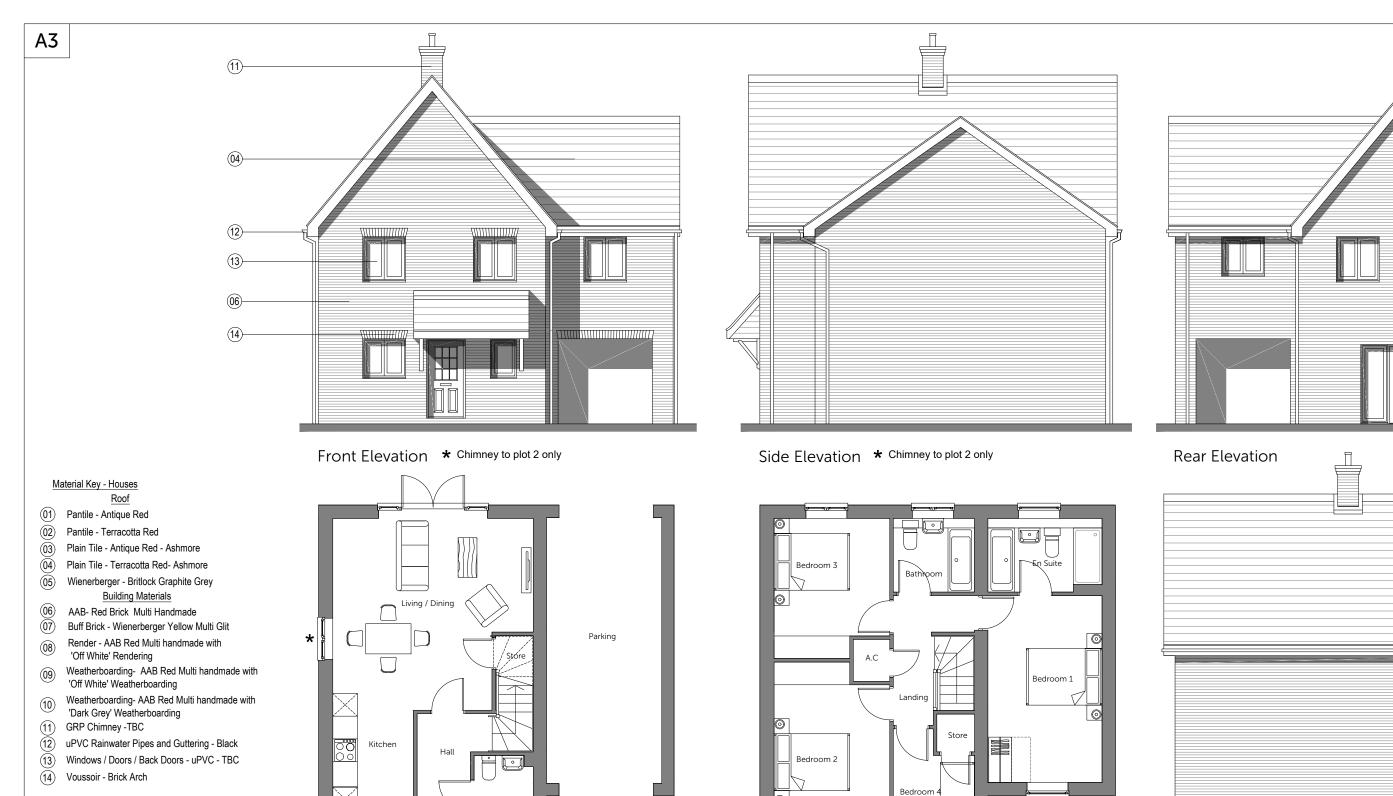

# www.thrivearchitects.co.uk

Side Elevation Rear Elevation

First Floor

- 01) Pantile Antique Red
- 02) Pantile Terracotta Red
- (03) Plain Tile Antique Red Ashmore
- (04) Plain Tile - Terracotta Red- Ashmore
- Wienerberger Britlock Graphite Grey **Building Materials**
- AAB- Red Brick Multi Handmade
- Buff Brick Wienerberger Yellow Multi Glit
- Render AAB Red Multi handmade with 'Off White' Rendering
- Weatherboarding- AAB Red Multi handmade with
- 'Off White' Weatherboarding
- Weatherboarding- AAB Red Multi handmade with 'Dark Grey' Weatherboarding
- GRP Chimney -TBC
- (12) uPVC Rainwater Pipes and Guttering Black
- (13) Windows / Doors / Back Doors uPVC TBC
- (14) Voussoir Brick Arch

To be read in conjunction with Materials Layout

PLOT No.

As Drawn - 13,16,19,27

Handed - 12,18

| Housetype<br>HT 2B A | \FF | Variation | Brick |
|----------------------|-----|-----------|-------|
| Bedrooms             | 2   | Persons   | 4     |
| Sq.ft 8              | 50  | Sq.m      | 79.02 |