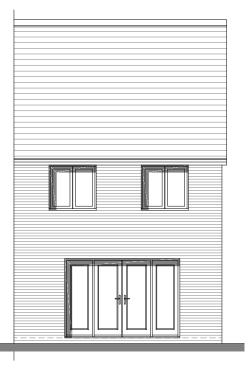

# www.thrivearchitects.co.uk

Side Elevation Rear Elevation

First Floor

- 01) Pantile Antique Red
- 02) Pantile Terracotta Red
- (03) Plain Tile Antique Red Ashmore
- (04) Plain Tile - Terracotta Red- Ashmore
- Wienerberger Britlock Graphite Grey **Building Materials**
- AAB- Red Brick Multi Handmade
- Buff Brick Wienerberger Yellow Multi Glit
- Render AAB Red Multi handmade with 'Off White' Rendering
- Weatherboarding- AAB Red Multi handmade with
- 'Off White' Weatherboarding
- Weatherboarding- AAB Red Multi handmade with 'Dark Grey' Weatherboarding
- GRP Chimney -TBC
- (12) uPVC Rainwater Pipes and Guttering Black
- (13) Windows / Doors / Back Doors uPVC TBC
- (14) Voussoir Brick Arch

To be read in conjunction with Materials Layout

PLOT No.

As Drawn - 13,16,19,27

Handed - 12,18

| Housetype<br>HT 2B A | \FF | Variation | Brick |
|----------------------|-----|-----------|-------|
| Bedrooms             | 2   | Persons   | 4     |
| Sq.ft 8              | 50  | Sq.m      | 79.02 |