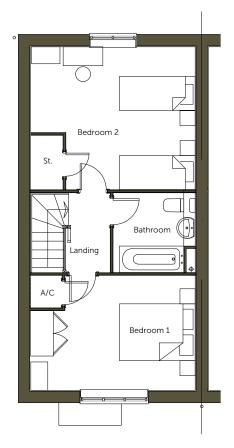

To be read in conjunction with Materials Layout

PLOT No.

As Drawn - 13,16,19,27

Handed - 12,18

| Housetype<br>HT 2B A | \FF | Variation | Brick |
|----------------------|-----|-----------|-------|
| Bedrooms             | 2   | Persons   | 4     |
| Sq.ft 8              | 50  | Sq.m      | 79.02 |