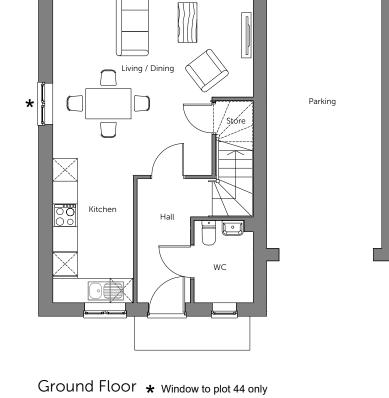

To be read in conjunction with Materials Layout

PLOT No.

As Drawn - 13,16,19,27

Handed - 12,18

| Housetype<br>HT 2B A | \FF | Variation | Brick |
|----------------------|-----|-----------|-------|
| Bedrooms             | 2   | Persons   | 4     |
| Sq.ft 8              | 50  | Sq.m      | 79.02 |