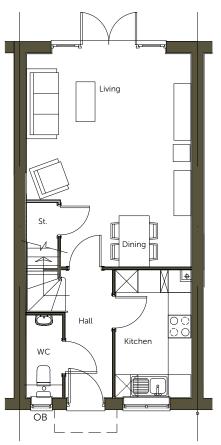

To be read in conjunction with Materials Layout

PLOT No.

As Drawn - 13,16,19,27

Handed - 12,18

| Housetype<br>HT 2B A | \FF | Variation | Brick |
|----------------------|-----|-----------|-------|
| Bedrooms             | 2   | Persons   | 4     |
| Sq.ft 8              | 50  | Sq.m      | 79.02 |