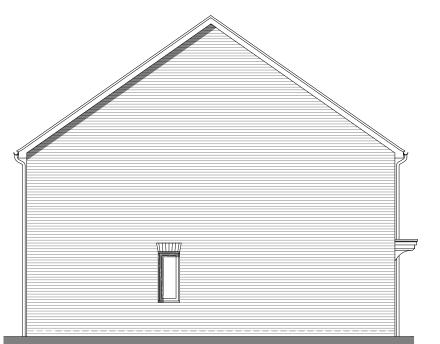

# www.thrivearchitects.co.uk

Side Elevation Rear Elevation

First Floor

- 01) Pantile Antique Red
- 02) Pantile Terracotta Red
- (03) Plain Tile Antique Red Ashmore
- (04) Plain Tile - Terracotta Red- Ashmore
- Wienerberger Britlock Graphite Grey **Building Materials**
- AAB- Red Brick Multi Handmade
- Buff Brick Wienerberger Yellow Multi Glit
- Render AAB Red Multi handmade with 'Off White' Rendering
- Weatherboarding- AAB Red Multi handmade with
- 'Off White' Weatherboarding
- Weatherboarding- AAB Red Multi handmade with 'Dark Grey' Weatherboarding
- GRP Chimney -TBC
- (12) uPVC Rainwater Pipes and Guttering Black
- (13) Windows / Doors / Back Doors uPVC TBC
- (14) Voussoir Brick Arch