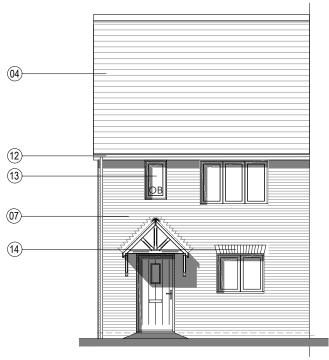

# Material Key - Houses

- 01) Pantile Antique Red
- 02 Pantile Terracotta Red
- 03 Plain Tile Antique Red Ashmore
- <u>04</u>) Plain Tile - Terracotta Red- Ashmore
- **(05)** Wienerberger - Britlock Graphite Grey **Building Materials**
- AAB- Red Brick Multi Handmade
- Buff Brick Wienerberger Yellow Multi Glit
- Render AAB Red Multi handmade with 'Off White' Rendering
- Weatherboarding- AAB Red Multi handmade with 'Off White' Weatherboarding Weatherboarding- AAB Red Multi handmade with
- 'Dark Grey' Weatherboarding
- (11) GRP Chimney -TBC
- (12) uPVC Rainwater Pipes and Guttering Black
- (13) Windows / Doors / Back Doors uPVC TBC
- (14) Voussoir Brick Arch

To be read in conjunction with Materials Layout