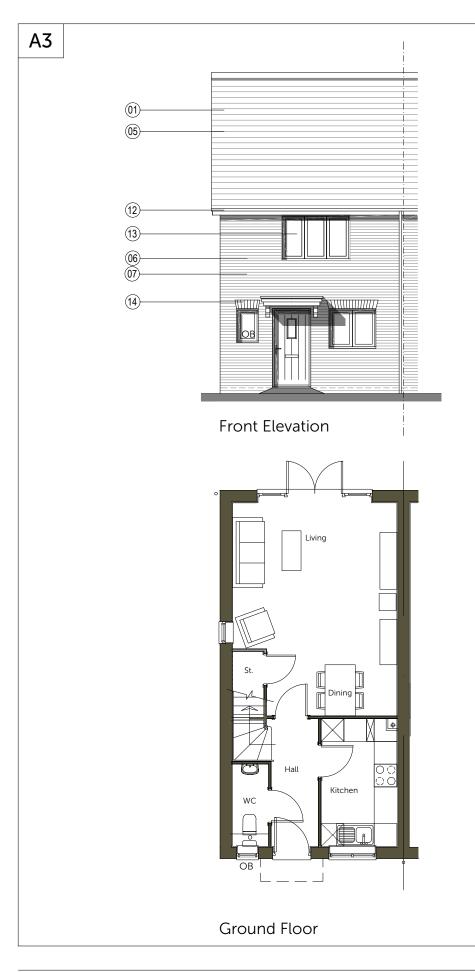

# www.thrivearchitects.co.uk

Side Elevation Rear Elevation

First Floor

- 01) Pantile Antique Red
- 02) Pantile Terracotta Red
- (03) Plain Tile Antique Red Ashmore
- (04) Plain Tile - Terracotta Red- Ashmore
- Wienerberger Britlock Graphite Grey **Building Materials**
- AAB- Red Brick Multi Handmade
- Buff Brick Wienerberger Yellow Multi Glit
- Render AAB Red Multi handmade with 'Off White' Rendering
- Weatherboarding- AAB Red Multi handmade with
- 'Off White' Weatherboarding
- Weatherboarding- AAB Red Multi handmade with 'Dark Grey' Weatherboarding
- GRP Chimney -TBC
- (12) uPVC Rainwater Pipes and Guttering Black
- (13) Windows / Doors / Back Doors uPVC TBC
- (14) Voussoir Brick Arch

To be read in conjunction with Materials Layout

PLOT No.

As Drawn - 13,16,19,27

Handed - 12,18

| Housetype<br>HT 2B A | \FF | Variation | Brick |
|----------------------|-----|-----------|-------|
| Bedrooms             | 2   | Persons   | 4     |
| Sq.ft 8              | 50  | Sq.m      | 79.02 |