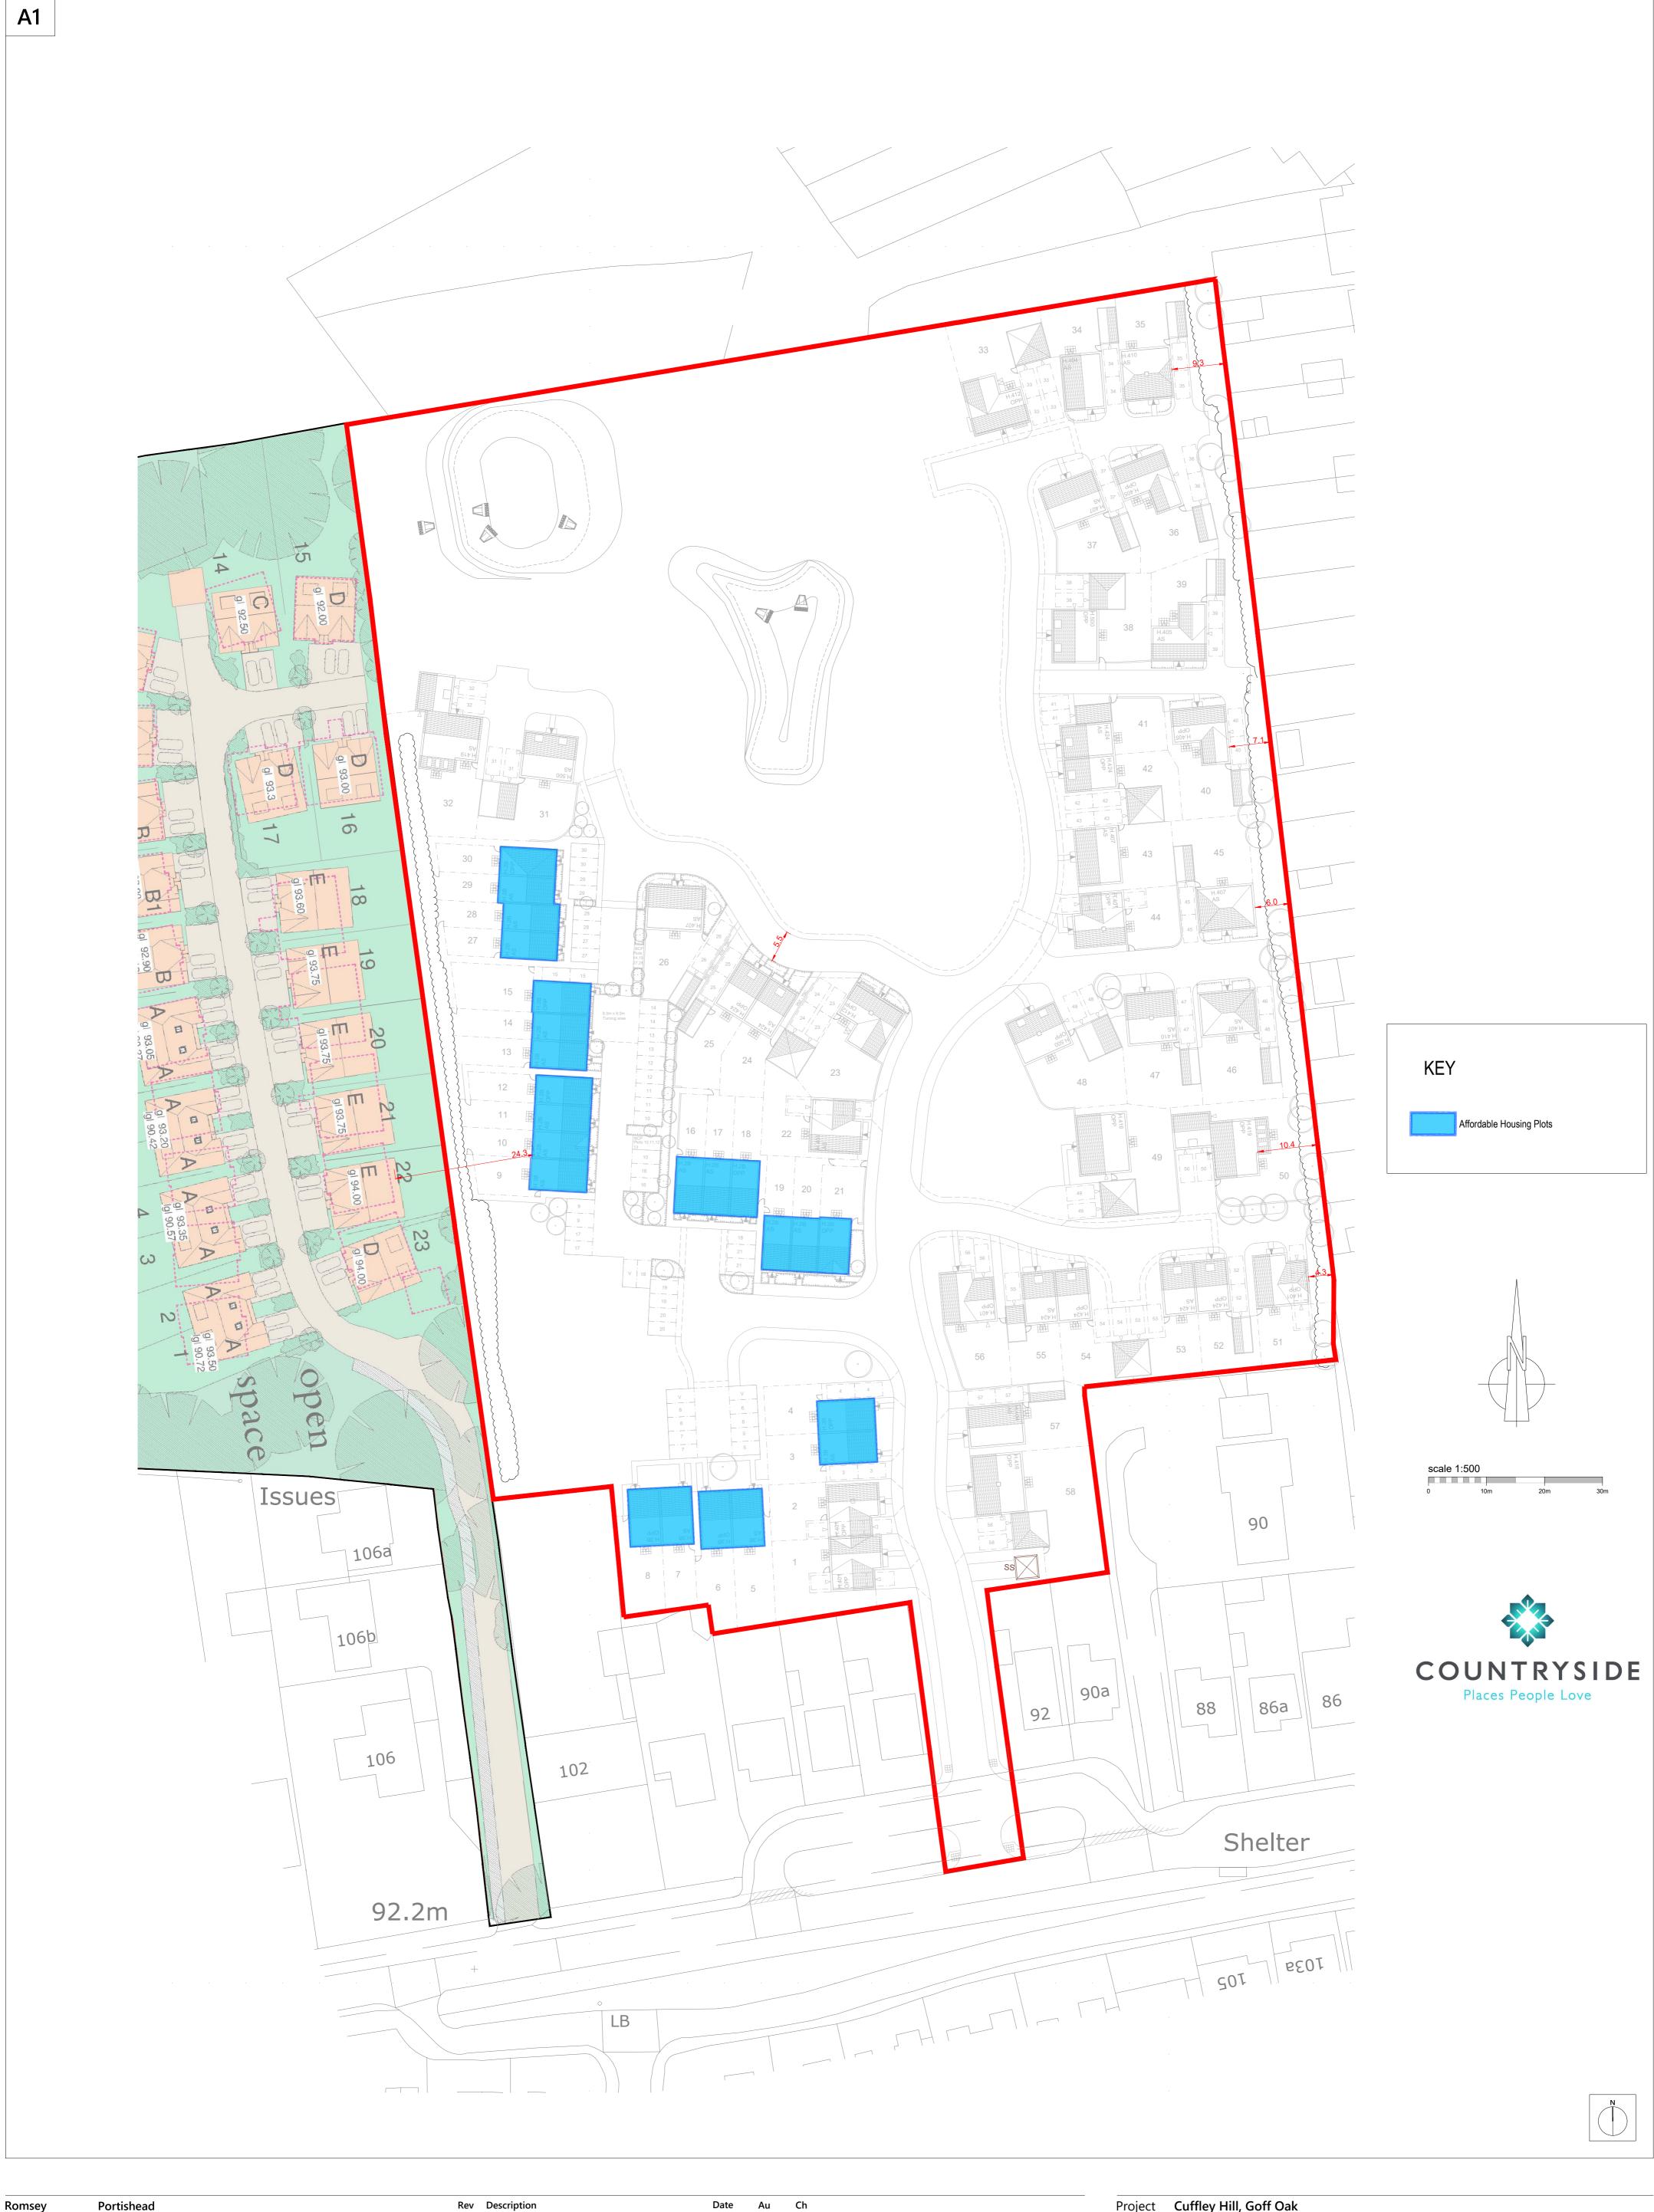

Rev Description Date Ch Au P1 Preliminary Issue 06/21 KK TW P2 Changes to HT as per comments 08/21 KK TW

Project Cuffley Hill, Goff Oak Drawing Affordable Housing Layout

Client ref.

| Client             | Countryside Developments Ltd |         |    |                  |                |  |
|--------------------|------------------------------|---------|----|------------------|----------------|--|
| Job no.<br>Dwg no. | COUN180506<br>AHL.02         |         |    | Date<br>Revision | 01.12.20<br>P2 |  |
| Author             | KK                           | Checker | KK | Scale            | 1:500 at A1    |  |
| Status             | PRELIMINARY                  |         |    | Office           | Portishead     |  |