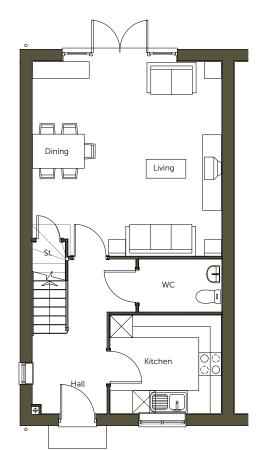

scale 1:100

| Project | Land at Cuffley Hill, Goffs Oak |
|---------|---------------------------------|
| Drawing | HT - 2B AFF                     |

Floor Plans & Elevations **Countryside Properties** Job no. **COUN180506** 

### Rev Description

Kitchen

P1 First preliminary issue

Date Au Ch 06.2021 KK KK 08.2021 KK KK P2 Changes to HT as per comments.

scale 1:100

| Project | Land at Cuffley Hill, Goffs Oak |
|---------|---------------------------------|
| Drawing | HT - 2B AFF - TERRACE           |
|         | Floor Plans & Elevations        |