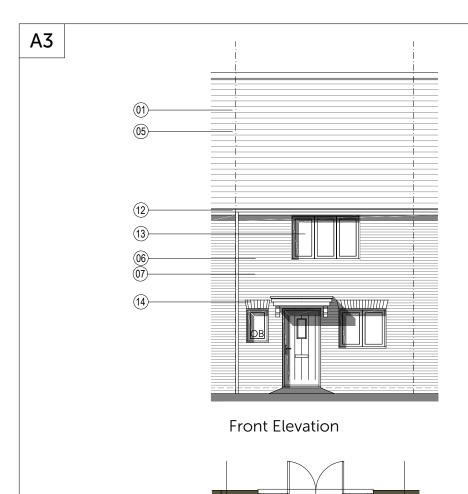

# www.thrivearchitects.co.uk

Side Elevation Rear Elevation

First Floor

- 01) Pantile Antique Red
- 02) Pantile Terracotta Red
- (03) Plain Tile Antique Red Ashmore
- (04) Plain Tile - Terracotta Red- Ashmore
- Wienerberger Britlock Graphite Grey **Building Materials**
- AAB- Red Brick Multi Handmade
- Buff Brick Wienerberger Yellow Multi Glit
- Render AAB Red Multi handmade with 'Off White' Rendering
- Weatherboarding- AAB Red Multi handmade with
- 'Off White' Weatherboarding
- Weatherboarding- AAB Red Multi handmade with 'Dark Grey' Weatherboarding
- GRP Chimney -TBC
- (12) uPVC Rainwater Pipes and Guttering Black
- (13) Windows / Doors / Back Doors uPVC TBC
- (14) Voussoir Brick Arch