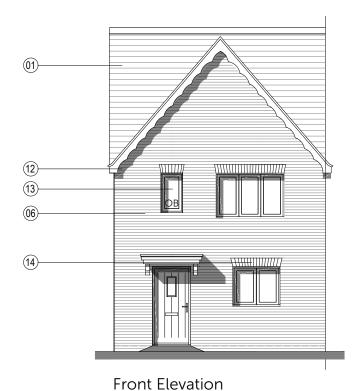

# www.thrivearchitects.co.uk

Side Elevation Rear Elevation

First Floor

- 01) Pantile Antique Red
- 02) Pantile Terracotta Red
- (03) Plain Tile Antique Red Ashmore
- (04) Plain Tile - Terracotta Red- Ashmore
- Wienerberger Britlock Graphite Grey **Building Materials**
- AAB- Red Brick Multi Handmade
- Buff Brick Wienerberger Yellow Multi Glit
- Render AAB Red Multi handmade with 'Off White' Rendering
- Weatherboarding- AAB Red Multi handmade with
- 'Off White' Weatherboarding
- Weatherboarding- AAB Red Multi handmade with 'Dark Grey' Weatherboarding
- GRP Chimney -TBC
- (12) uPVC Rainwater Pipes and Guttering Black
- (13) Windows / Doors / Back Doors uPVC TBC
- (14) Voussoir Brick Arch

To be read in conjunction with Materials Layout

PLOT No.

As Drawn - 13,16,19,27

Handed - 12,18

| Housetype<br>HT 2B A | \FF | Variation | Brick |
|----------------------|-----|-----------|-------|
| Bedrooms             | 2   | Persons   | 4     |
| Sq.ft 8              | 50  | Sq.m      | 79.02 |