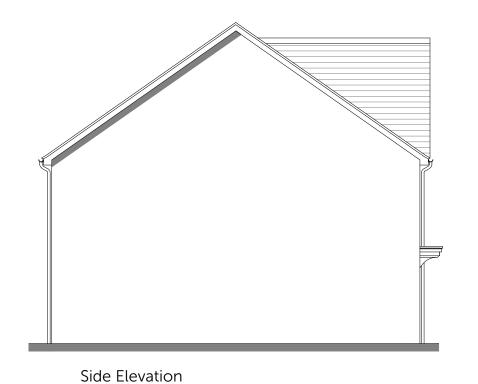

# www.thrivearchitects.co.uk

Side Elevation Rear Elevation

First Floor

- 01) Pantile Antique Red
- 02) Pantile Terracotta Red
- (03) Plain Tile Antique Red Ashmore
- (04) Plain Tile - Terracotta Red- Ashmore
- Wienerberger Britlock Graphite Grey **Building Materials**
- AAB- Red Brick Multi Handmade
- Buff Brick Wienerberger Yellow Multi Glit
- Render AAB Red Multi handmade with 'Off White' Rendering
- Weatherboarding- AAB Red Multi handmade with
- 'Off White' Weatherboarding
- Weatherboarding- AAB Red Multi handmade with 'Dark Grey' Weatherboarding
- GRP Chimney -TBC
- (12) uPVC Rainwater Pipes and Guttering Black
- (13) Windows / Doors / Back Doors uPVC TBC
- (14) Voussoir Brick Arch

To be read in conjunction with Materials Layout

PLOT No.

As Drawn - 13,16,19,27

Handed - 12,18

| Housetype<br>HT 2B A | \FF | Variation | Brick |
|----------------------|-----|-----------|-------|
| Bedrooms             | 2   | Persons   | 4     |
| Sq.ft 8              | 50  | Sq.m      | 79.02 |