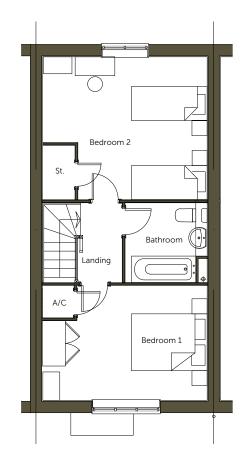

To be read in conjunction with Materials Layout

PLOT No.

As Drawn - 13,16,19,27

Handed - 12,18

| Housetype<br>HT 2B A | \FF | Variation | Brick |
|----------------------|-----|-----------|-------|
| Bedrooms             | 2   | Persons   | 4     |
| Sq.ft 8              | 50  | Sq.m      | 79.02 |