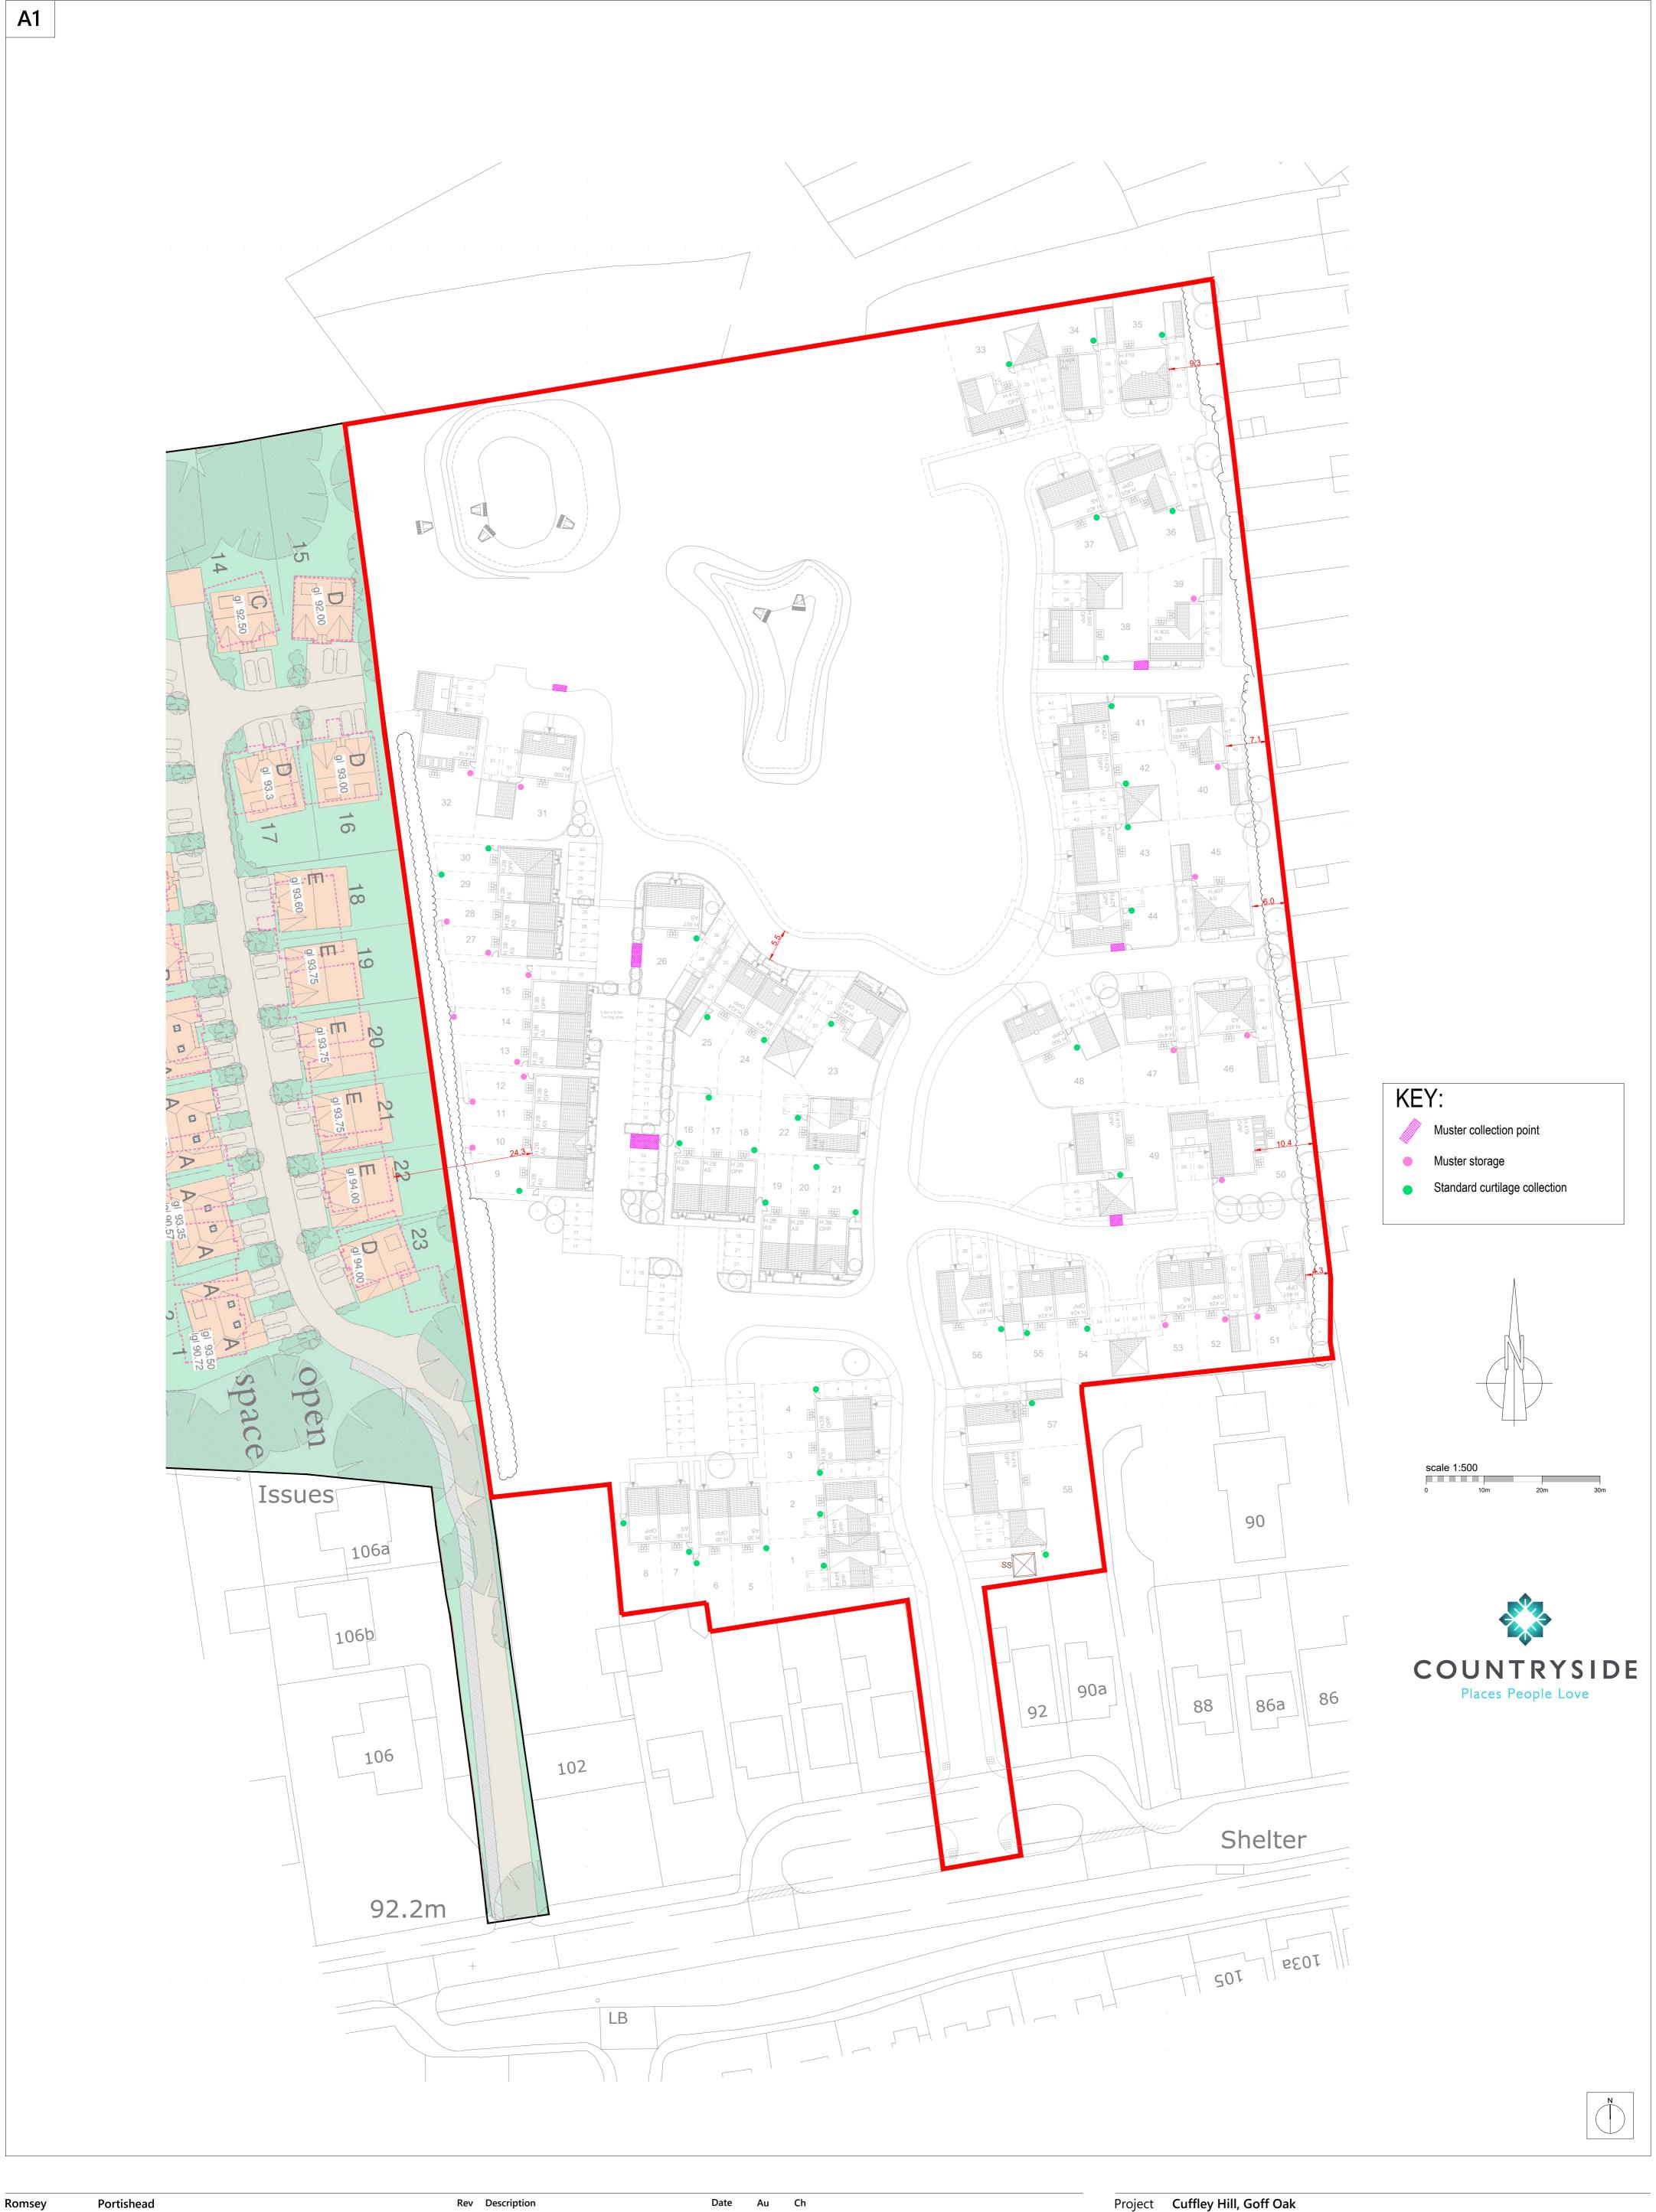

Rev Description Date Ch Au P1 Preliminary Issue 06/21 KK TW P2 Changes to HT as per comments 08/21 KK TW

Project Cuffley Hill, Goff Oak Drawing Affordable Housing Layout

Client ref.

| Client             | Countryside Developments Ltd |         |    |                  |                |  |
|--------------------|------------------------------|---------|----|------------------|----------------|--|
| Job no.<br>Dwg no. | COUN180506<br>AHL.02         |         |    | Date<br>Revision | 01.12.20<br>P2 |  |
| Author             | KK                           | Checker | KK | Scale            | 1:500 at A1    |  |
| Status             | PRELIMINARY                  |         |    | Office           | Portishead     |  |

Drawing Refuse Layout

Client Countryside Developments Ltd

Job no. COUN180506 Date 01.12.20

Dwg no. RL.02 Revision P2

Checker KK

Scale

Office

1:500 at A1