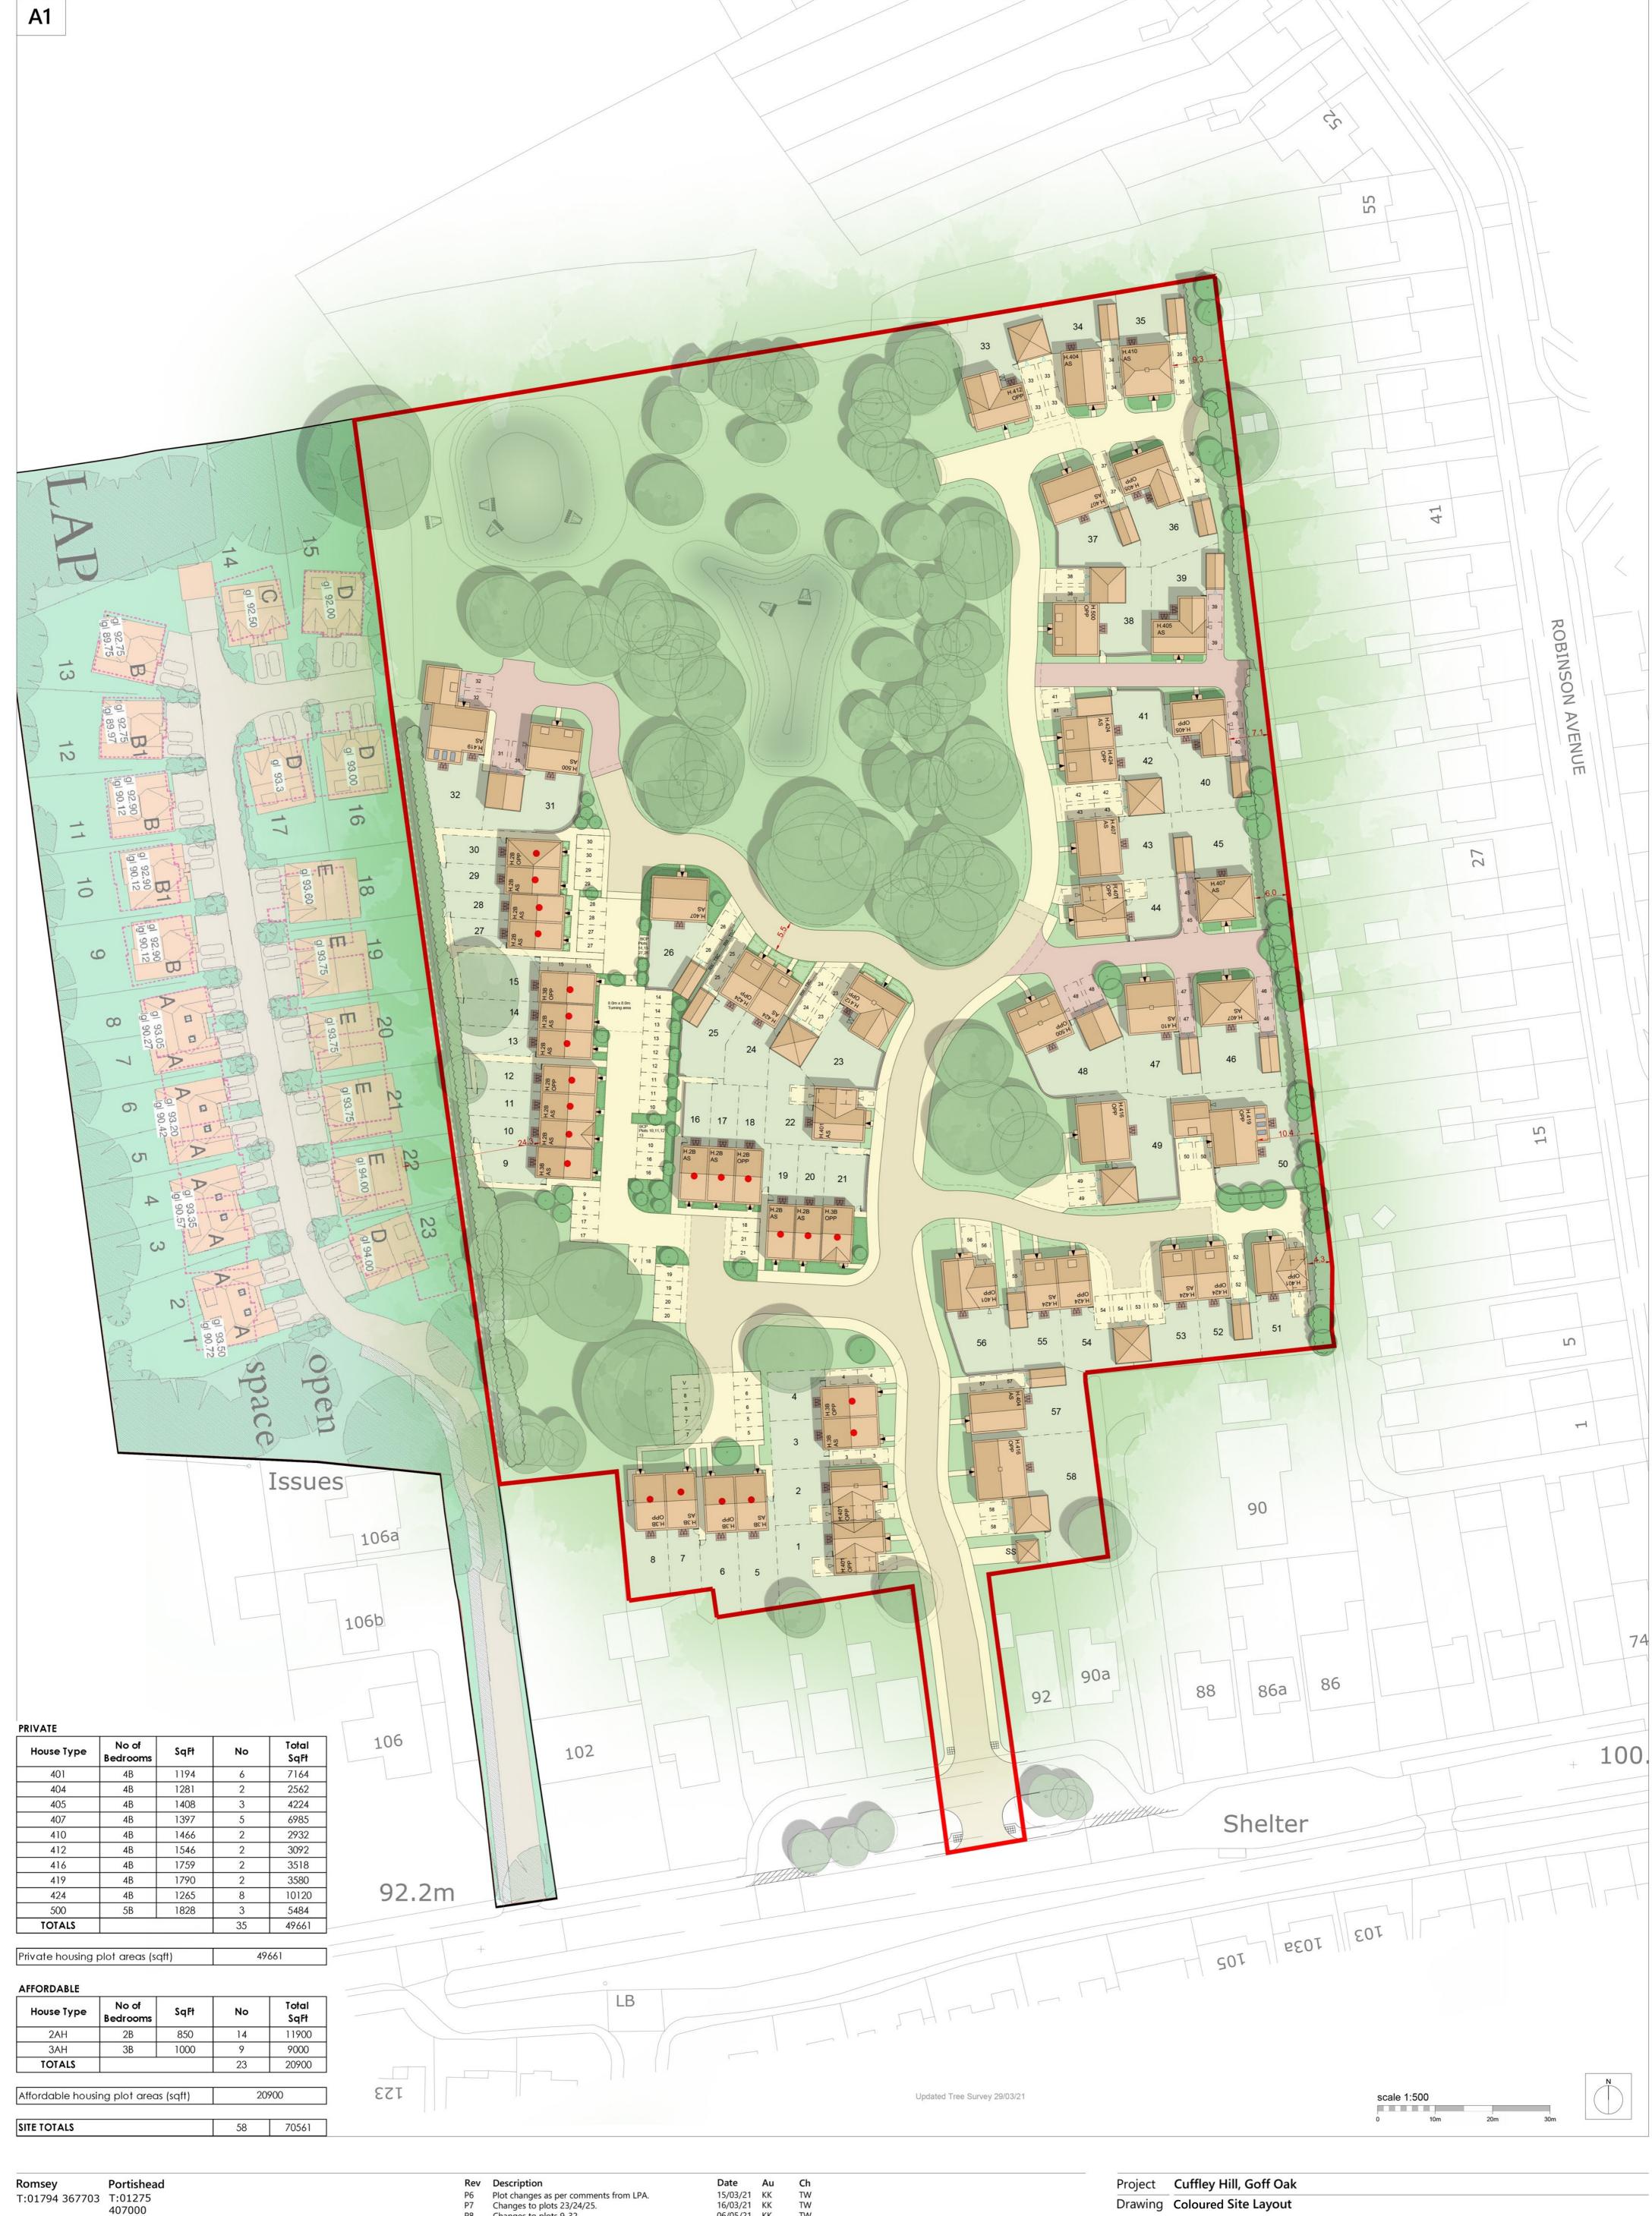

RevDescriptionDateAuChP6Plot changes as per comments from LPA.15/03/21KKTWP7Changes to plots 23/24/25.16/03/21KKTWP8Changes to plots 9-32.06/05/21KKTWP9Changes to plots 16,17,18,22,24,2512/05/21KKTWP10Addition of one plot. Plot 41(HT416) swapped with<br/>2x (HT424).Changes to plots 40-45. Plots 24,25 moved<br/>back 0.5m. Accommodation schedule updated to show<br/>increase in units to 58. Footpath continued in front of<br/>Plot 44.VP11Changes to plots 9-15, 39,40. Access updated to<br/>latest information.07/06/21KKTWP12Red line boundary updated in the south east corner.<br/>Red line boundary updated in the south east corner.06/07/21KKTWP13Affordable units made NDSS compliant.<br/>F1414/07/21KKTWP14GRP Chimneys added to plt 2,23,35,44,47,48&58. Garage<br/>roof changes for plt 23/24,41,42/43. Roof changes for14/07/21KKTW

plots 21&20. Boundary wall change for pt 31.

| Client             | Countryside De       | velopments |    |                  |                 |
|--------------------|----------------------|------------|----|------------------|-----------------|
| Job no.<br>Dwg no. | COUN180506<br>CSL.02 |            |    | Date<br>Revision | 01.12.20<br>P14 |
| Author             | RP                   | Checker    | TW | Scale            | 1:500 at A1     |
| Status             | PRELIMINARY          |            |    | Office           | Portishead      |