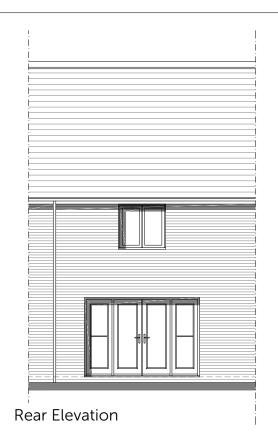

# www.thrivearchitects.co.uk

Side Elevation Rear Elevation

First Floor

- 01) Pantile Antique Red
- 02) Pantile Terracotta Red
- (03) Plain Tile Antique Red Ashmore
- (04) Plain Tile - Terracotta Red- Ashmore
- Wienerberger Britlock Graphite Grey **Building Materials**
- AAB- Red Brick Multi Handmade
- Buff Brick Wienerberger Yellow Multi Glit
- Render AAB Red Multi handmade with 'Off White' Rendering
- Weatherboarding- AAB Red Multi handmade with
- 'Off White' Weatherboarding
- Weatherboarding- AAB Red Multi handmade with 'Dark Grey' Weatherboarding
- GRP Chimney -TBC
- (12) uPVC Rainwater Pipes and Guttering Black
- (13) Windows / Doors / Back Doors uPVC TBC
- (14) Voussoir Brick Arch

To be read in conjunction with Materials Layout

PLOT No.

As Drawn - 13,16,19,27

Handed - 12,18

| Housetype<br>HT 2B A | \FF | Variation | Brick |
|----------------------|-----|-----------|-------|
| Bedrooms             | 2   | Persons   | 4     |
| Sq.ft 8              | 50  | Sq.m      | 79.02 |