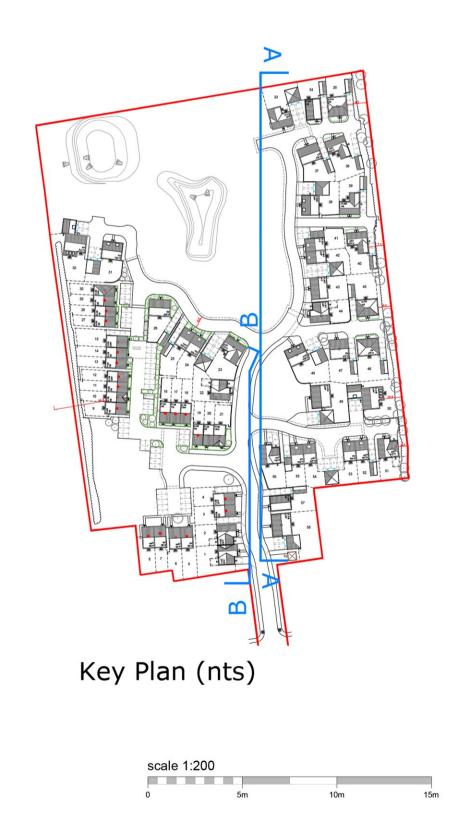

Rev Description Date Ch Au P1 Preliminary Issue 06/21 KK TW P2 Changes to HT as per comments 08/21 KK TW

Project Cuffley Hill, Goff Oak Drawing Affordable Housing Layout

Client ref.

| Client             | Countryside Developments Ltd |         |    |                  |                |  |
|--------------------|------------------------------|---------|----|------------------|----------------|--|
| Job no.<br>Dwg no. | COUN180506<br>AHL.02         |         |    | Date<br>Revision | 01.12.20<br>P2 |  |
| Author             | KK                           | Checker | KK | Scale            | 1:500 at A1    |  |
| Status             | PRELIMINARY                  |         |    | Office           | Portishead     |  |