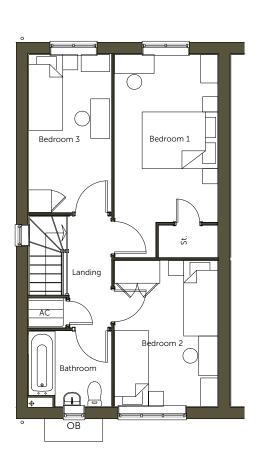

scale 1:100

| Project | Land at Cuffley Hill, Goffs Oak |
|---------|---------------------------------|
| Drawing | HT - 2B AFF                     |

Floor Plans & Elevations **Countryside Properties** Job no. **COUN180506** 

### Rev Description

Kitchen

P1 First preliminary issue

Date Au Ch 06.2021 KK KK 08.2021 KK KK P2 Changes to HT as per comments.

scale 1:100

| Project | Land at Cuffley Hill, Goffs Oak |
|---------|---------------------------------|
| Drawing | HT - 2B AFF - TERRACE           |
|         | Floor Plans & Elevations        |