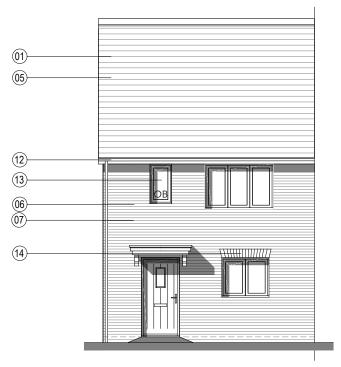

### www.thrivearchitects.co.uk

Side Elevation

First Floor

- 01) Pantile Antique Red
- (02) Pantile Terracotta Red(03) Plain Tile Antique Red Ashmore
- 04) Plain Tile Terracotta Red- Ashmore
- 05) Wienerberger - Britlock Graphite Grey
  - **Building Materials**
- AAB- Red Brick Multi Handmade
- Buff Brick Wienerberger Yellow Multi Glit Render - AAB Red Multi handmade with
- 'Off White' Rendering
- 'Off White' Weatherboarding

Weatherboarding- AAB Red Multi handmade with

- Weatherboarding- AAB Red Multi handmade with
- 'Dark Grey' Weatherboarding
- 11) GRP Chimney -TBC
  12 uPVC Rainwater Pipes and Guttering Black
- (13) Windows / Doors / Back Doors uPVC TBC
- (14) Voussoir Brick Arch

To be read in conjunction with Materials Layout

PLOT No. As Drawn - 11,14,17,28,29 Handed -

| HOUSETYPE HT 2B AFF | Variation | Brick |
|---------------------|-----------|-------|
| Bedrooms 2          | Persons   | 4     |
| Sq.ft <b>850</b>    | Sq.m      | 79.02 |