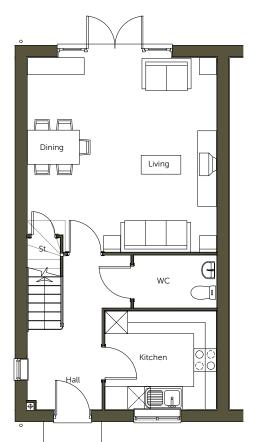

scale 1:100

| Project | Land at Cuffley Hill, Goffs Oak |
|---------|---------------------------------|
| Drawing | HT - 2B AFF                     |

Floor Plans & Elevations **Countryside Properties** Job no. **COUN180506** 

### Rev Description

Kitchen

P1 First preliminary issue

Date Au Ch 06.2021 KK KK 08.2021 KK KK P2 Changes to HT as per comments.

scale 1:100

| Project | Land at Cuffley Hill, Goffs Oak |
|---------|---------------------------------|
| Drawing | HT - 2B AFF - TERRACE           |
|         | Floor Plans & Elevations        |

### Rev Description

P1 First preliminary issue

P2 Changes to HT as per comments.

 Date
 Au
 Ch

 06.2021
 KK
 KK

 08.2021
 KK
 KK

scale 1:100

| Project | Land at Cuffley Hill, Goffs Oak |
|---------|---------------------------------|
| Drawing | HT - 2B AFF - TERRACE           |
|         | Floor Plans & Flevations        |

### Drawing HT - 2B AFF - TERRACE Floor Plans & Elevations **Countryside Properties** Job no. **COUN180506** Date JUNE 21 Dwg no. HT.2B AFF-3.pe Rev. P2 Author KK Scale **1:100 at A3** Checker KK Status **PRELIMINARY** Office Portishead Client ref.