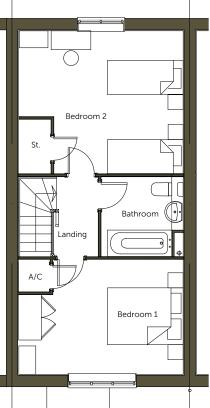

To be read in conjunction with Materials Layout

PLOT No.

As Drawn - 13,16,19,27

Handed - 12,18

| Housetype<br>HT 2B A | \FF | Variation | Brick |
|----------------------|-----|-----------|-------|
| Bedrooms             | 2   | Persons   | 4     |
| Sq.ft 8              | 50  | Sq.m      | 79.02 |