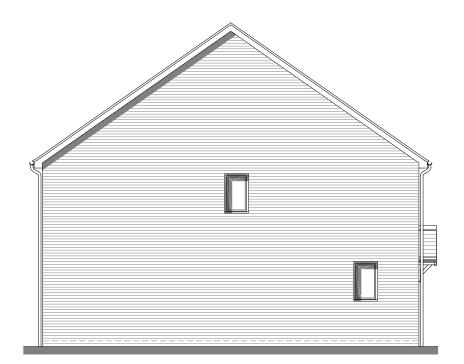

# Material Key - Houses

- 01) Pantile Antique Red
- 02 Pantile Terracotta Red
- 03 Plain Tile Antique Red Ashmore
- <u>04</u>) Plain Tile - Terracotta Red- Ashmore
- **(05)** Wienerberger - Britlock Graphite Grey **Building Materials**
- AAB- Red Brick Multi Handmade
- Buff Brick Wienerberger Yellow Multi Glit
- Render AAB Red Multi handmade with 'Off White' Rendering
- Weatherboarding- AAB Red Multi handmade with 'Off White' Weatherboarding Weatherboarding- AAB Red Multi handmade with
- 'Dark Grey' Weatherboarding
- (11) GRP Chimney -TBC
- (12) uPVC Rainwater Pipes and Guttering Black
- (13) Windows / Doors / Back Doors uPVC TBC
- (14) Voussoir Brick Arch

To be read in conjunction with Materials Layout