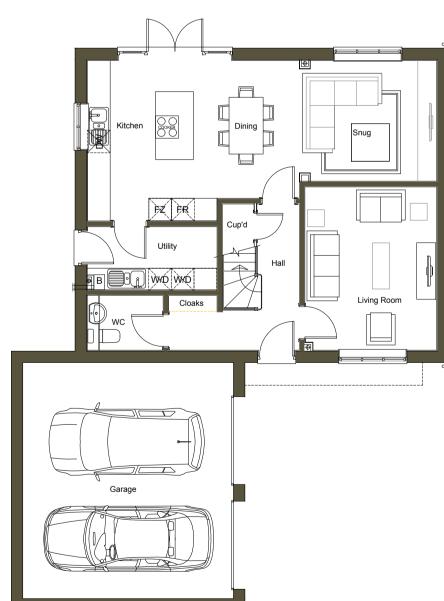

HT - 2BH - Affordable

Floor Plans & Elevations

Option 1 & 2

| SCALE       | DATE        | AUTHO | R CHK'D |
|-------------|-------------|-------|---------|
| 1:100 @ A1  | August 18   | SC    | KK      |
| JOB NO.     | DRAWING NO. |       | REV     |
| COUN180506  | HT.2BH-1-2  | 2.pe  | Α       |
| CLIENT REF. |             |       |         |

| Housetype<br>HT 2B | AFF | Variation | -  | PLOT No.                                                                  |
|--------------------|-----|-----------|----|---------------------------------------------------------------------------|
| Bedrooms           | 2   | Persons   | 4  | As Drawn - 27, 44, 47, 48, 56, 5 <sup>-7</sup><br>Handed - 26, 46, 49, 58 |
| Sq.ft              | 775 | Sq.m      | 72 | Handed - 26, 46, 49, 56                                                   |

| HT 2B AFF        | variation | 2  | PLOT No.      |
|------------------|-----------|----|---------------|
| Bedrooms 2       | Persons   | 4  | As Drawn - 45 |
| 5q.ft <b>775</b> | Sq.m      | 72 | Handed -      |