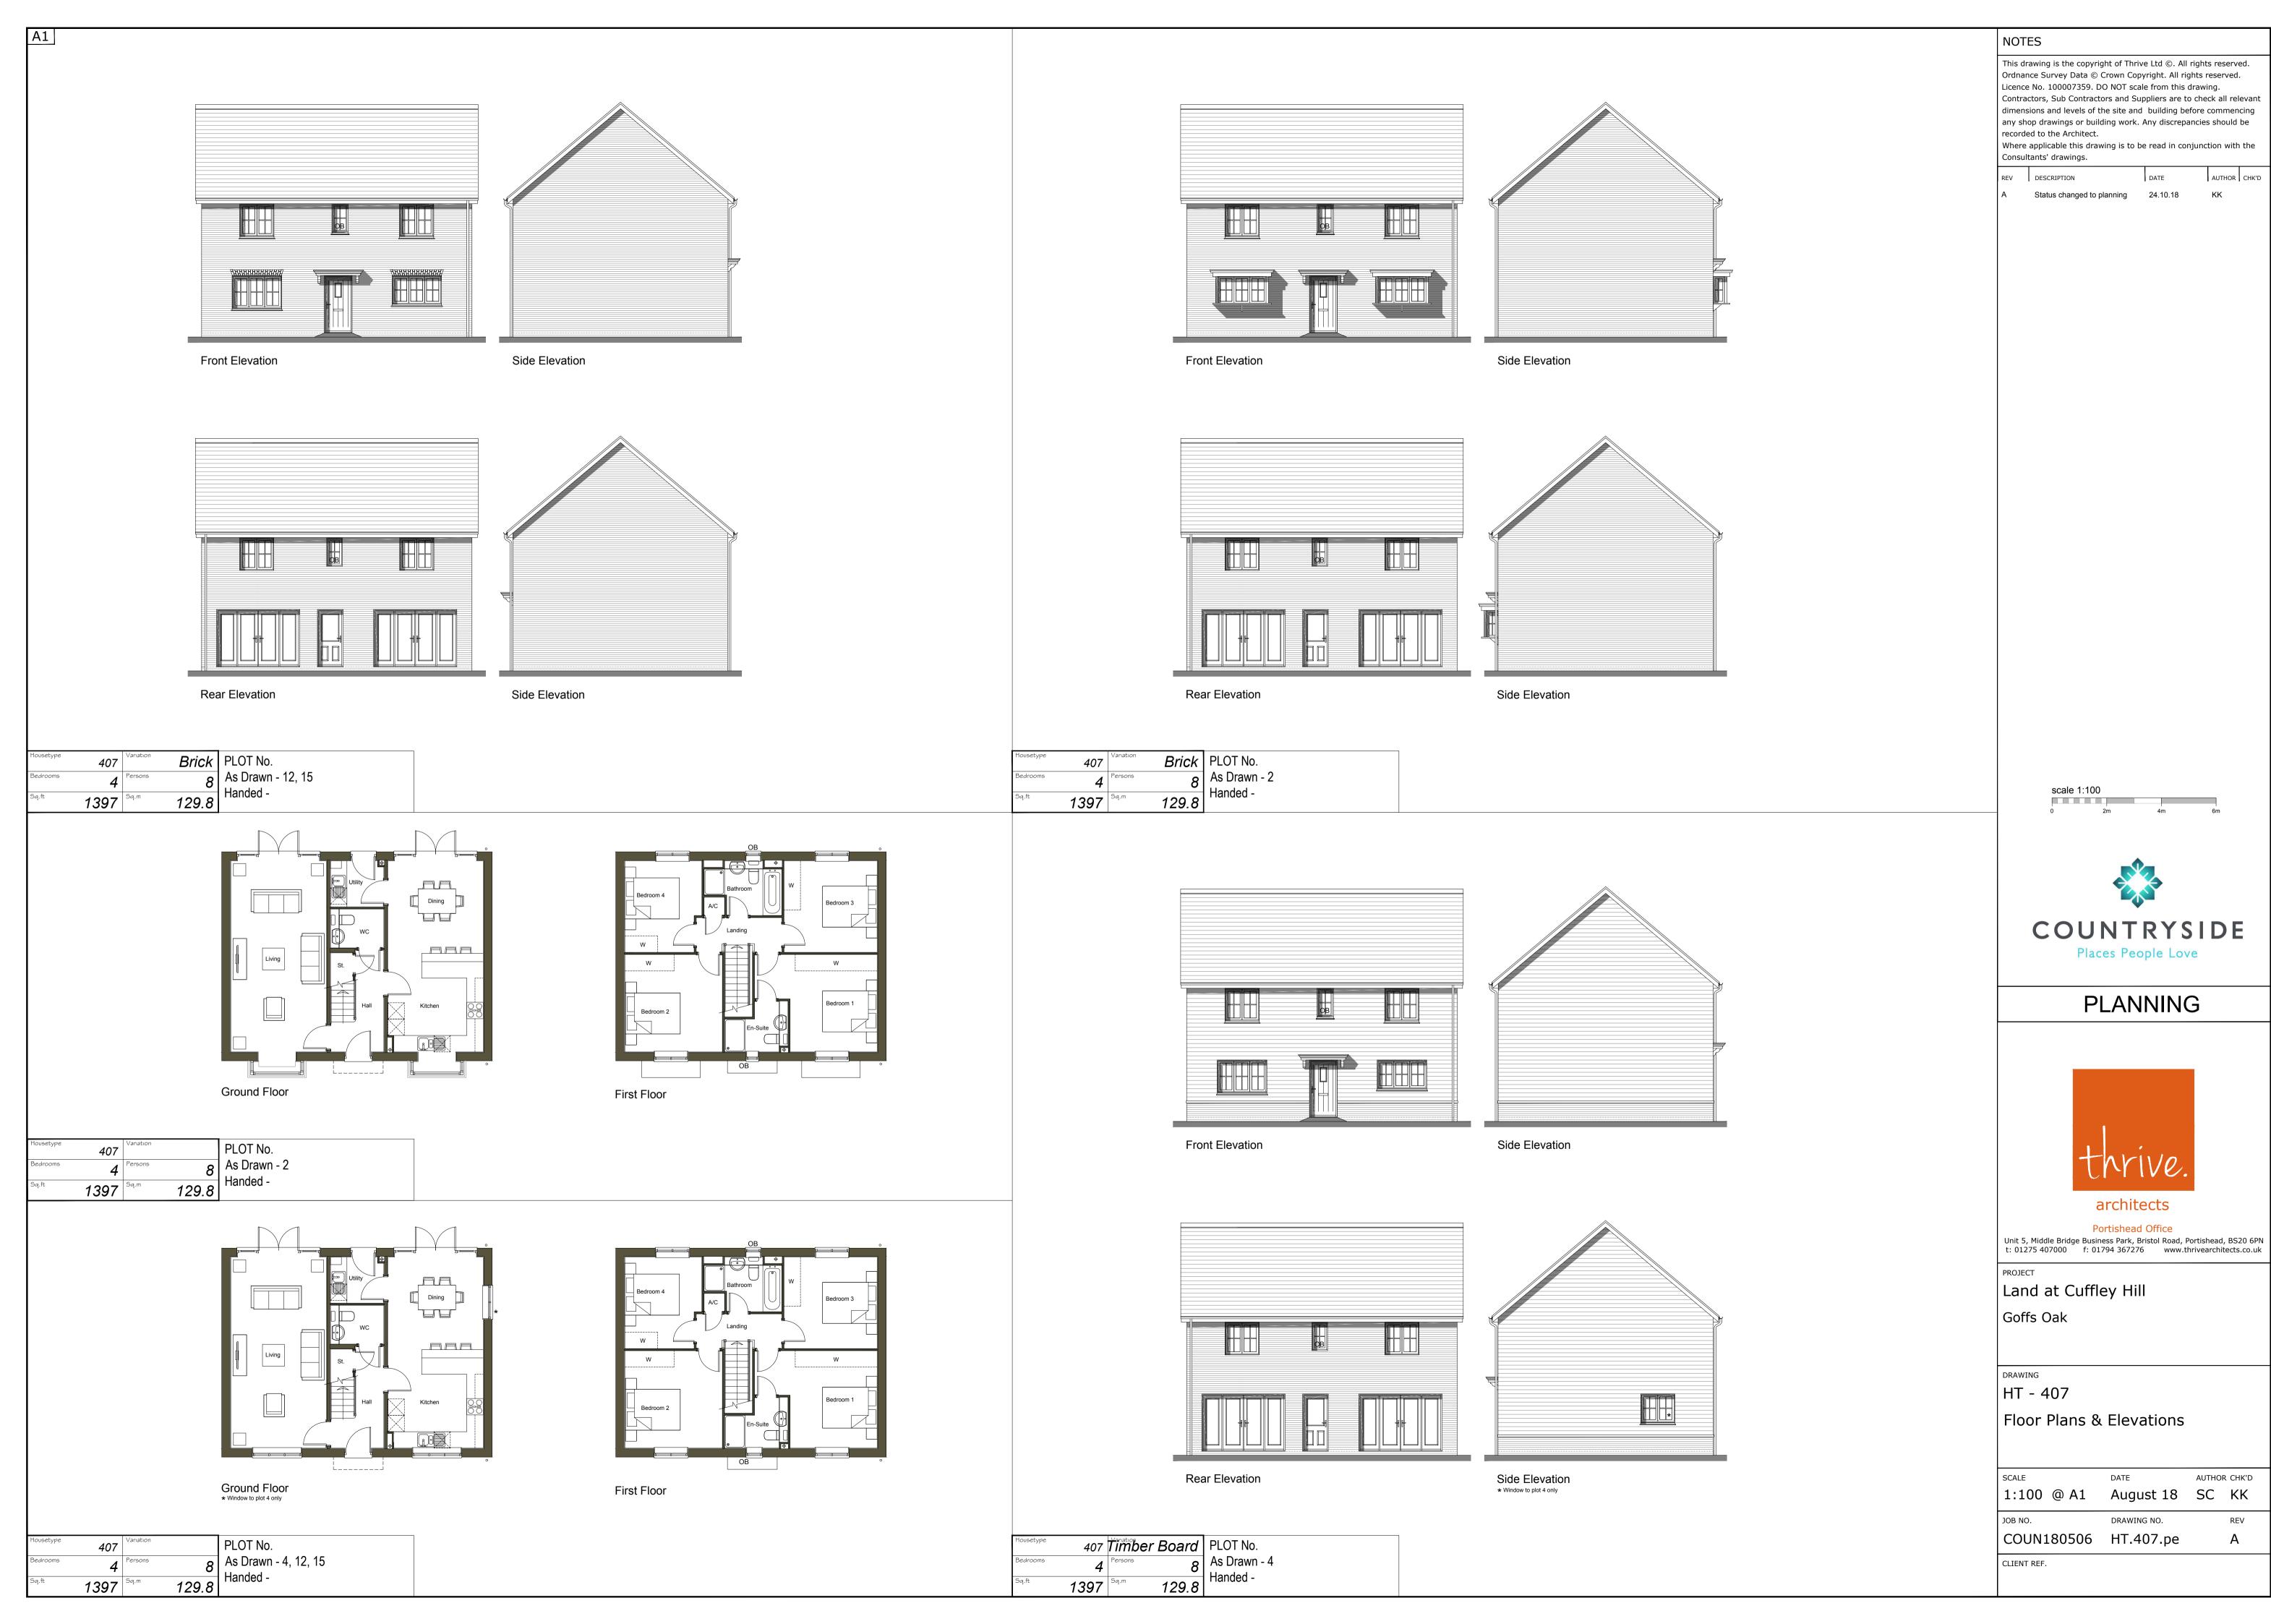

### **PLANNING**

architects

Portishead Office
Unit 5, Middle Bridge Business Park, Bristol Road, Portishead, BS20 6PN
t: 01275 407000 f: 01794 367276 www.thrivearchitects.co.uk

PROJE

Land at Cuffley Hill

Goffs Oak

DRAWING
HT - 307

DI O FI

| SCALE       | DATE        | AUTHO | R CHK'D |
|-------------|-------------|-------|---------|
| 1:100 @ A1  | August 18   | SC    | KK      |
| JOB NO.     | DRAWING NO. |       | REV     |
| COUN180506  | HT.307.pe   |       | Α       |
| CLIENT REF. |             |       |         |
|             |             |       |         |