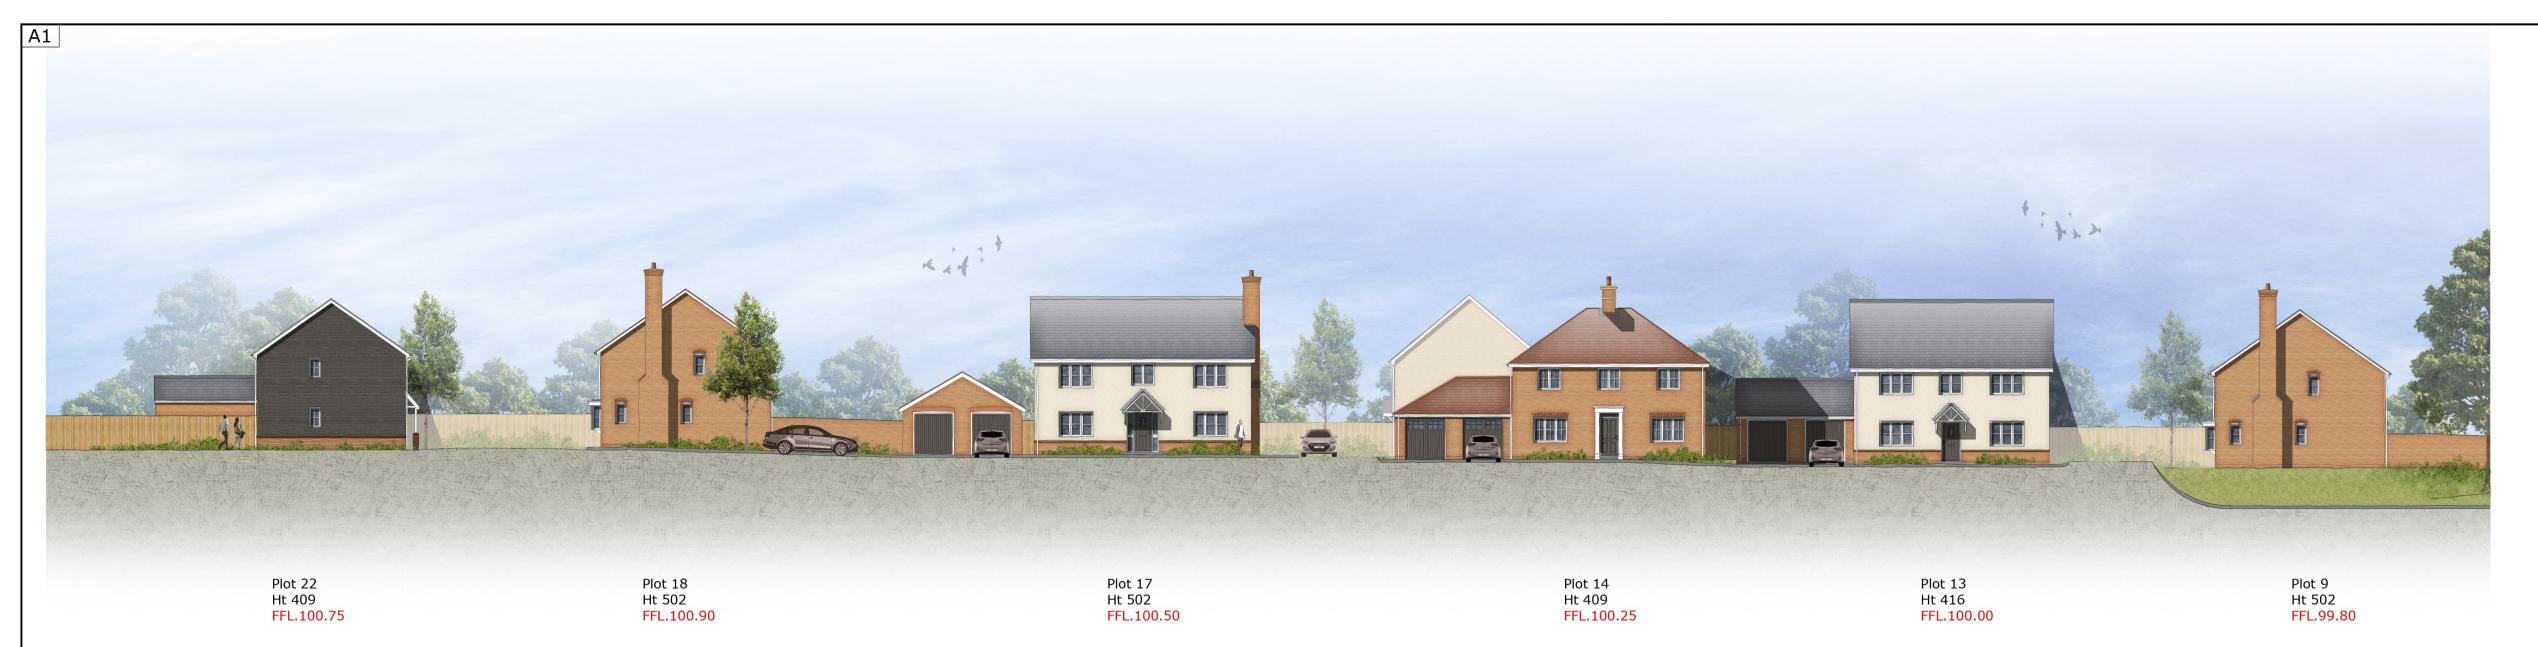

Street Elevation A - A

Streetscene B-B Scale 1:200

Street Elevation B - B

Street Elevations / Section

| SCALE       | DATE        | AUTHO | R CHK'D |
|-------------|-------------|-------|---------|
| 1:200 @ A1  | 09/18       | KK    | RP      |
| JOB NO.     | DRAWING NO. |       | REV     |
| COUN180506  | SE.01       |       | Α       |
| CLIENT REF. |             |       |         |
|             |             |       |         |