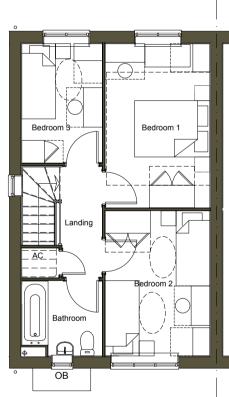

HT - 2BH - Affordable

Floor Plans & Elevations

Option 1 & 2

| SCALE       | DATE        | AUTHO | R CHK'D |
|-------------|-------------|-------|---------|
| 1:100 @ A1  | August 18   | SC    | KK      |
| JOB NO.     | DRAWING NO. |       | REV     |
| COUN180506  | HT.2BH-1-2  | 2.pe  | Α       |
| CLIENT REF. |             |       |         |

| Housetype<br>HT 2B | AFF | Variation | -  | PLOT No.                                                                  |
|--------------------|-----|-----------|----|---------------------------------------------------------------------------|
| Bedrooms           | 2   | Persons   | 4  | As Drawn - 27, 44, 47, 48, 56, 5 <sup>-7</sup><br>Handed - 26, 46, 49, 58 |
| Sq.ft              | 775 | Sq.m      | 72 | Handed - 26, 46, 49, 56                                                   |

| HT 2B AFF        | variation | 2  | PLOT No.      |
|------------------|-----------|----|---------------|
| Bedrooms 2       | Persons   | 4  | As Drawn - 45 |
| 5q.ft <b>775</b> | Sq.m      | 72 | Handed -      |