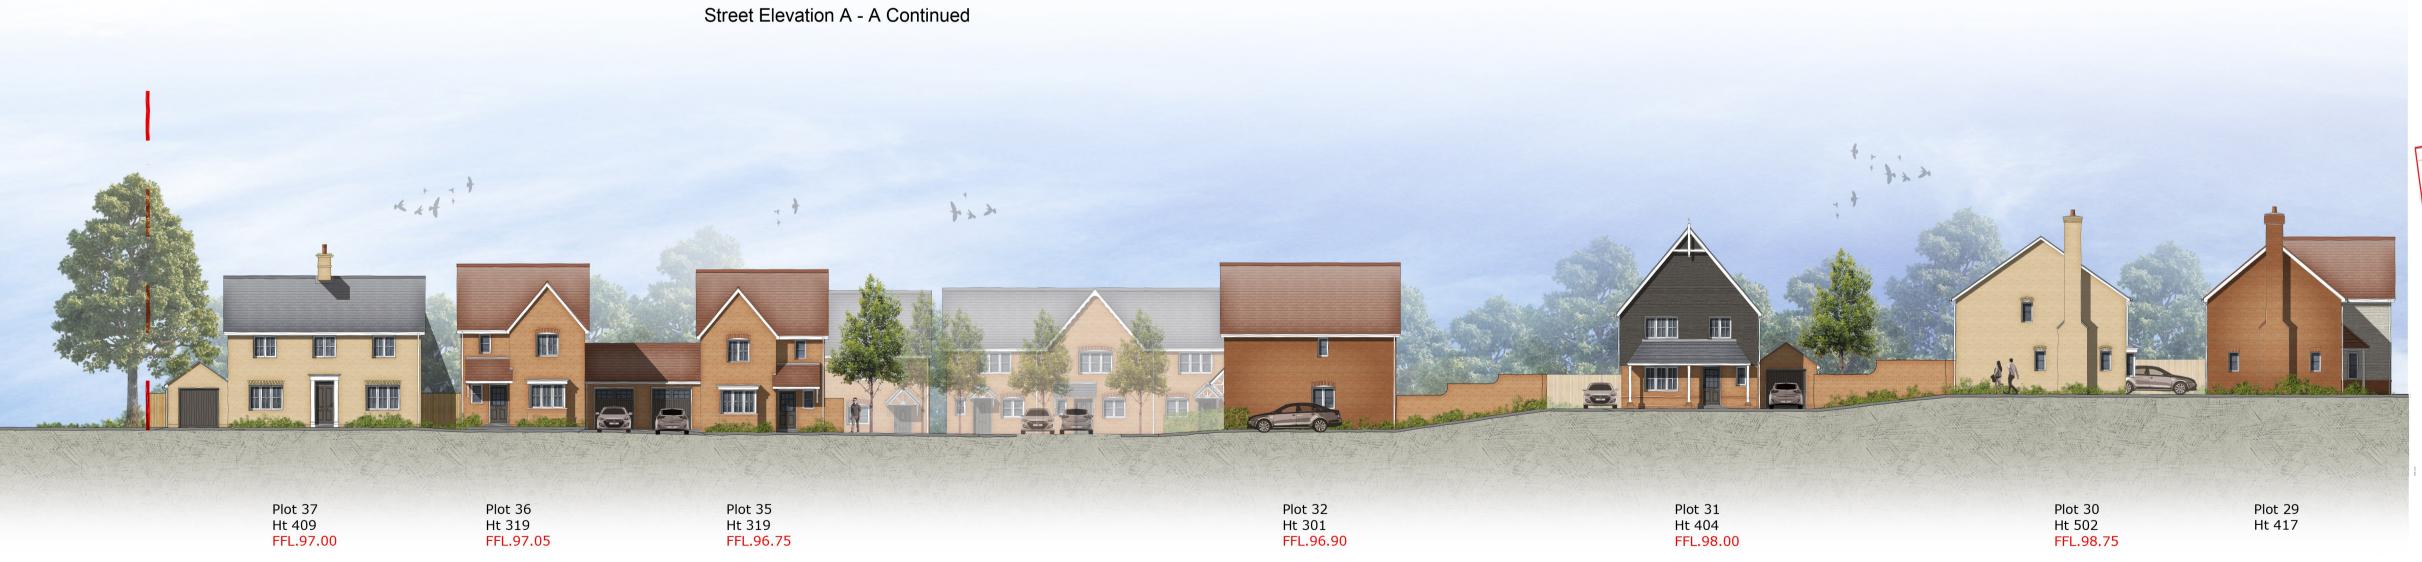

Street Elevation A - A

Streetscene B-B Scale 1:200

Street Elevation B - B

Street Elevations / Section

| SCALE       | DATE        | AUTHO | R CHK'D |
|-------------|-------------|-------|---------|
| 1:200 @ A1  | 09/18       | KK    | RP      |
| JOB NO.     | DRAWING NO. |       | REV     |
| COUN180506  | SE.01       |       | Α       |
| CLIENT REF. |             |       |         |
|             |             |       |         |