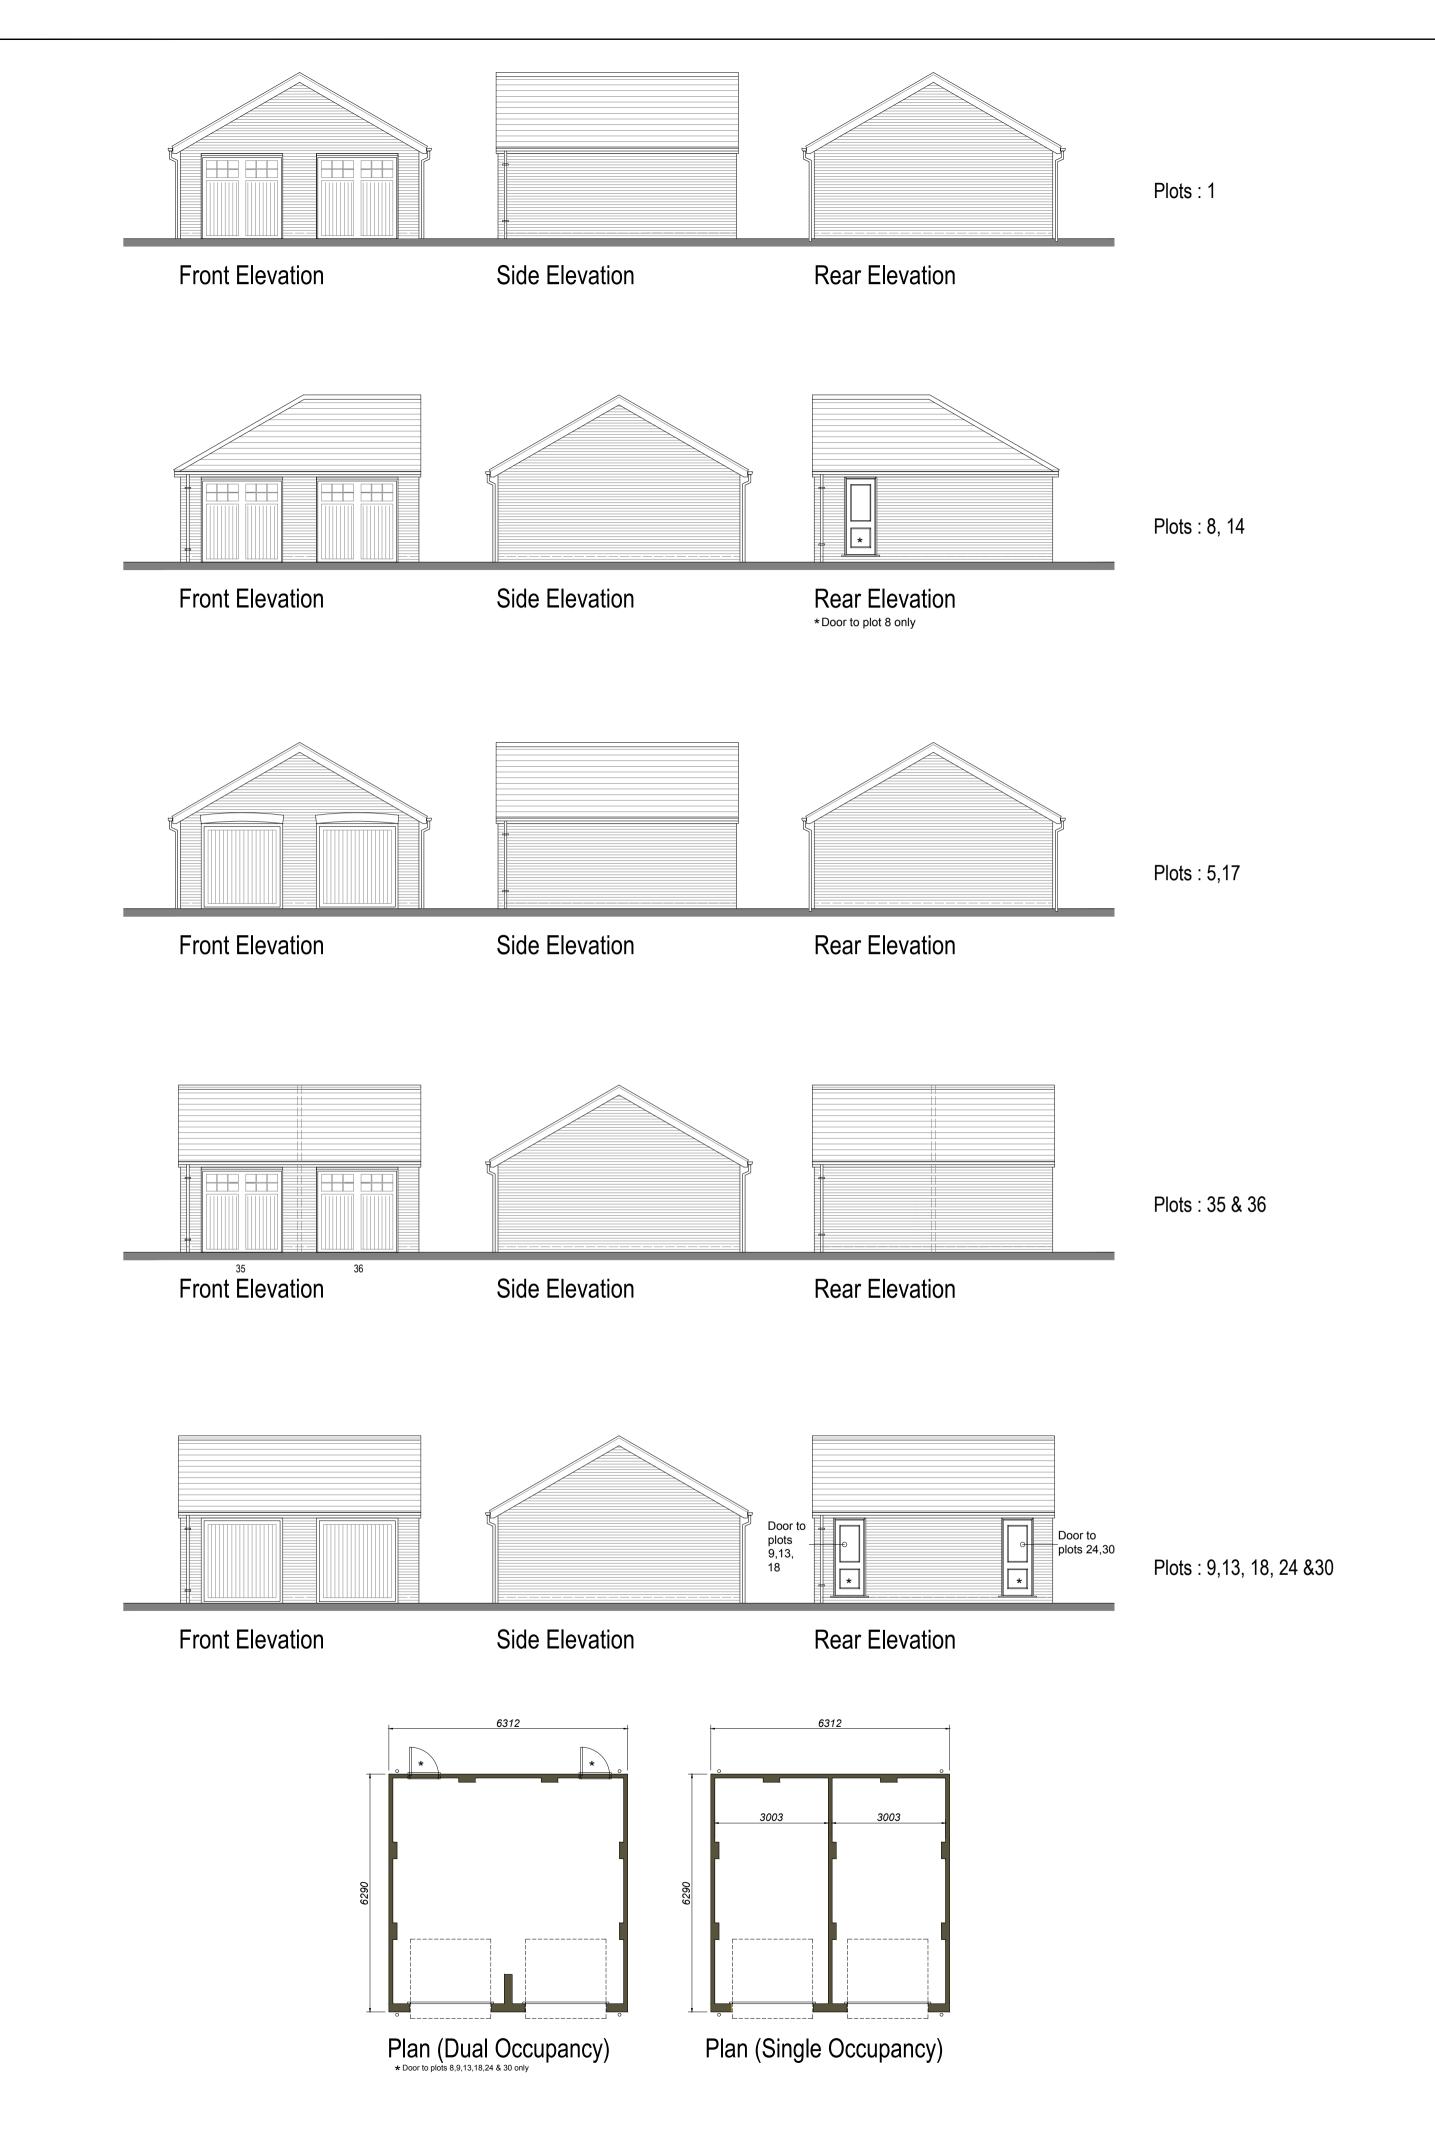

Plots: 28

Plots: 16

Rear Elevation

Rear Elevation

Rear Elevation

\* Plots: 6, 7 & 23 are integral garages. Please refer to the relevant HT drawings

architects Portishead Office Unit 5, Middle Bridge Business Park, Bristol Road, Portishead, BS20 6PN t: 01275 407000 f: 01794 367276 www.thrivearchitects.co.uk