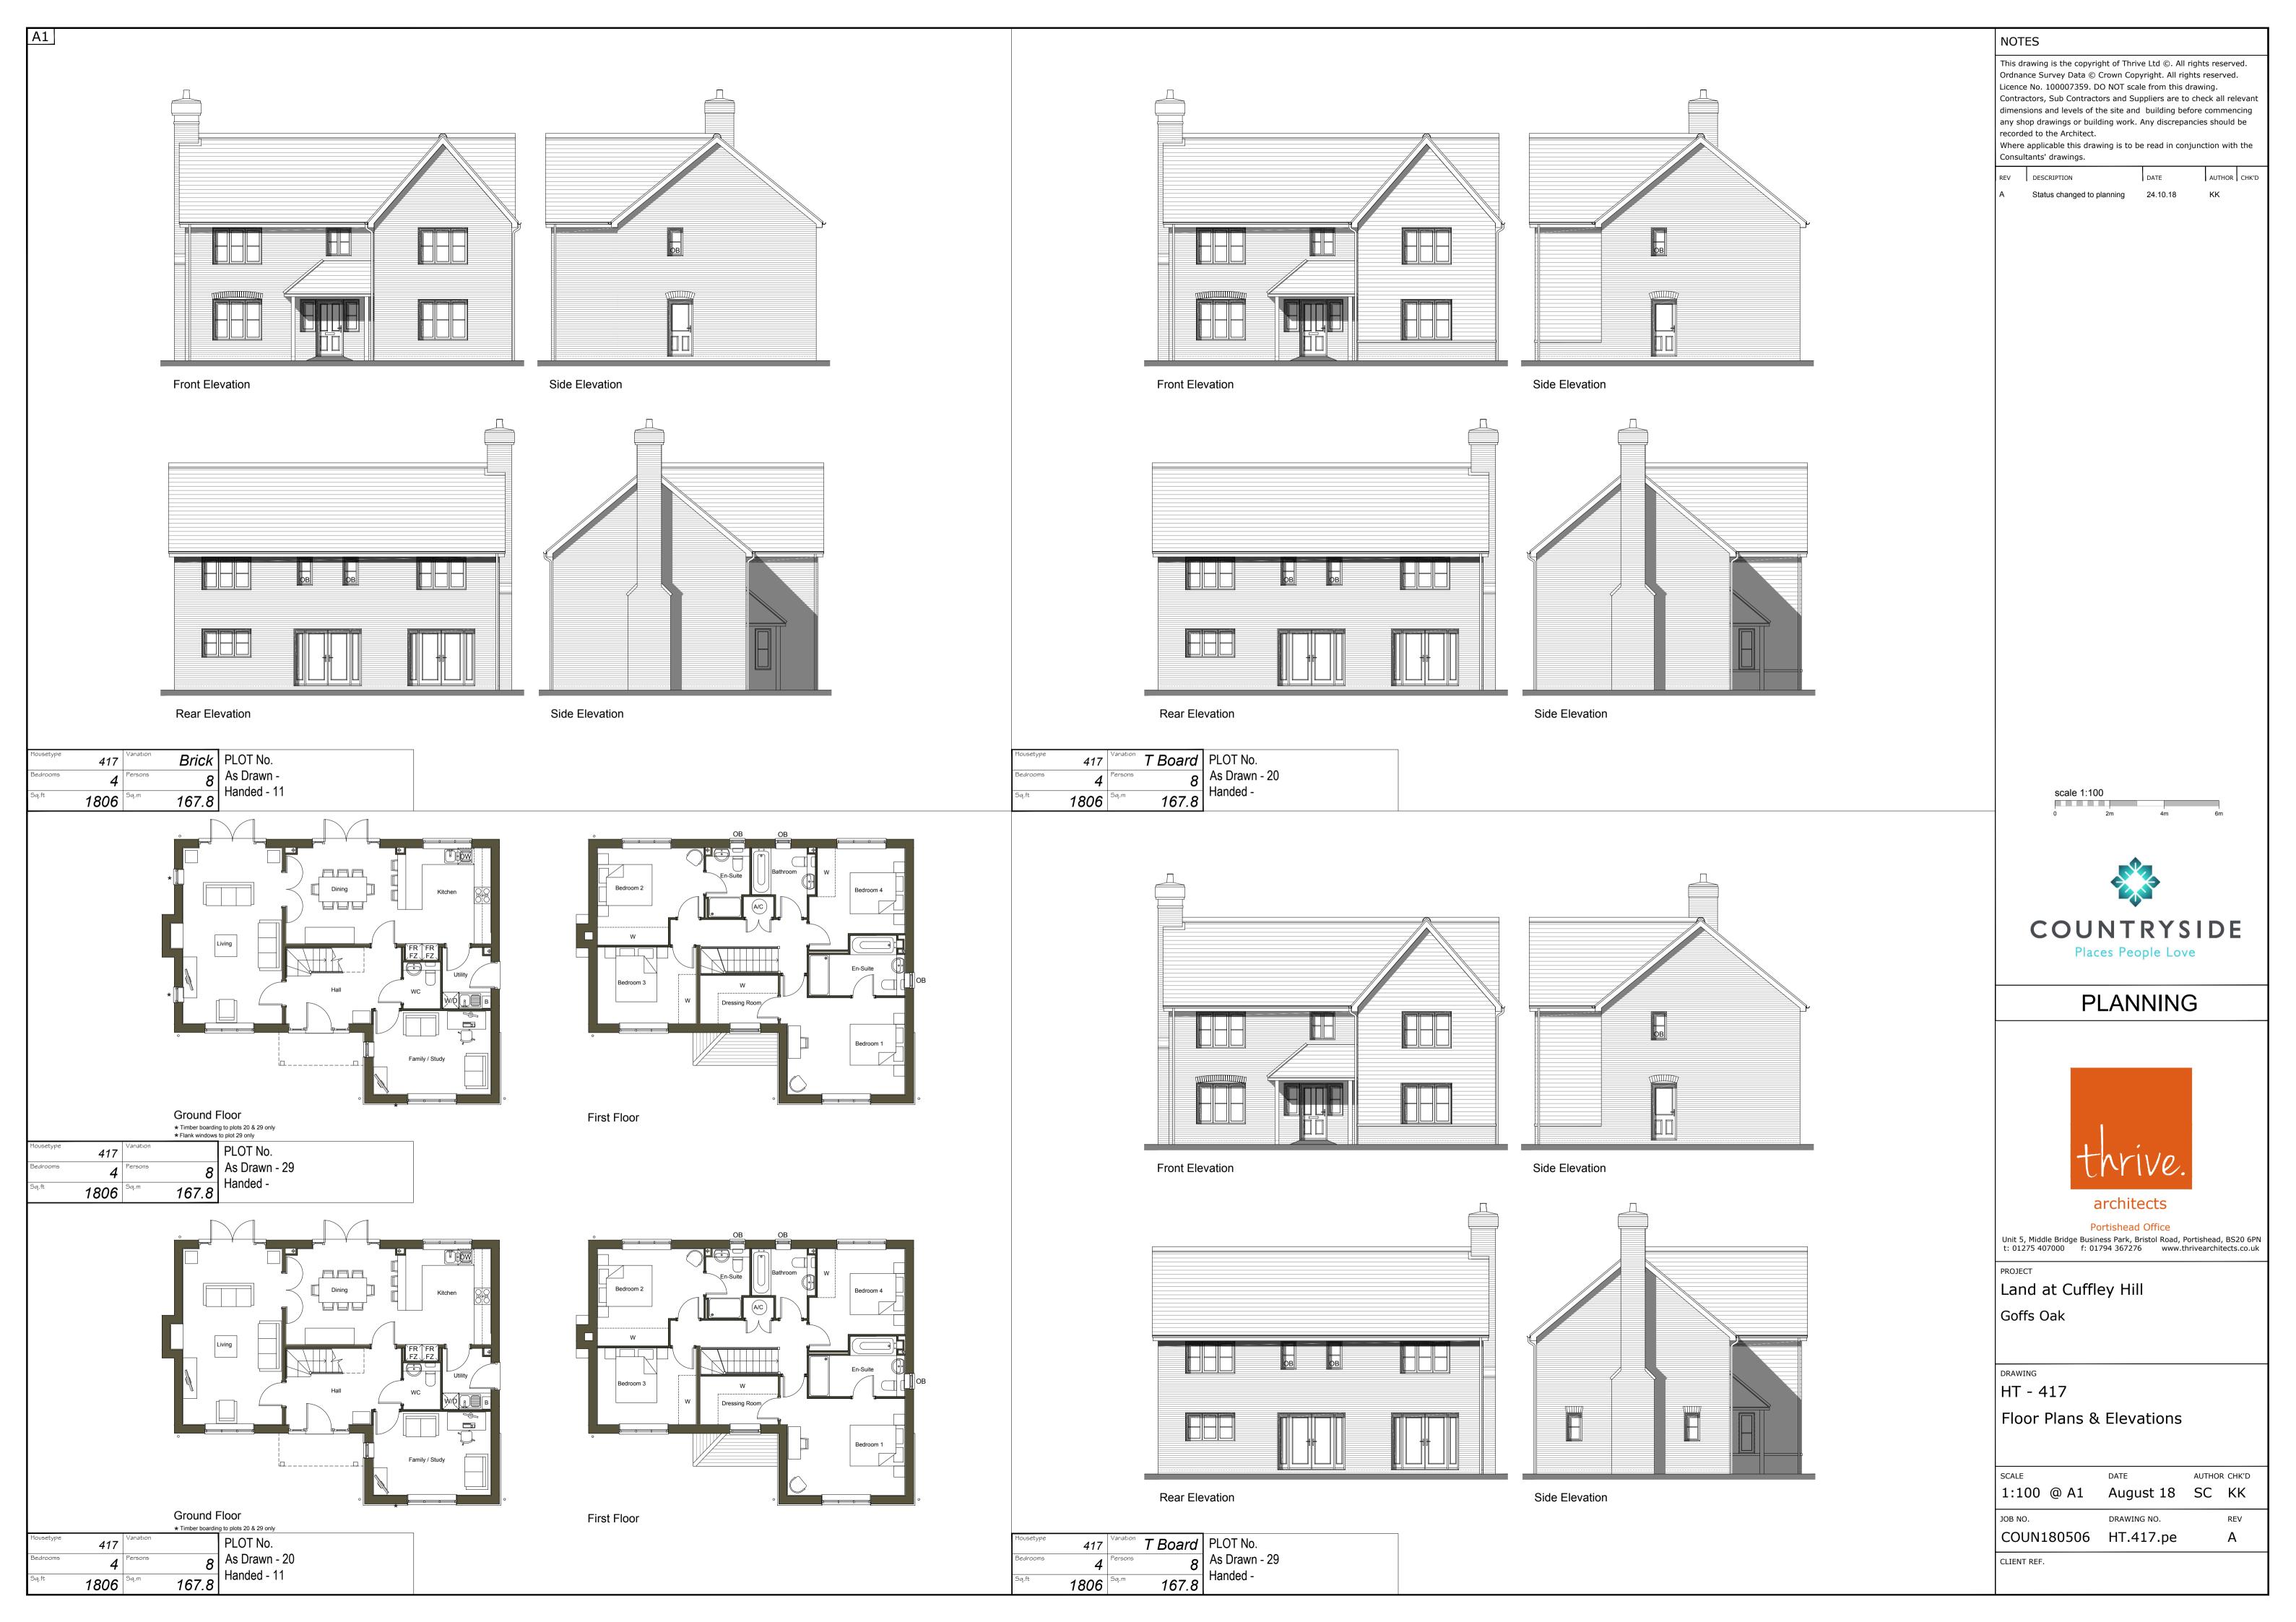

Status changed to planning 24.10.18

Floor plan handed, flank windows 09.11.18 removed from plot 37.

AUTHOR CHK'D

Land at Cuffley Hill

Goffs Oak

DRAWING HT - 409

Floor Plans & Elevations

| SCALE       | DATE        | AUTHO | R CHK'D |
|-------------|-------------|-------|---------|
| 1:100 @ A1  | August 18   | SC    | KK      |
| JOB NO.     | DRAWING NO. |       | REV     |
| COUN180506  | HT.409.pe   |       | В       |
| CLIENT REF. |             |       |         |
|             |             |       |         |

Handed -

1494 Sq.m

First Floor
\* Window to plots 22 only

| Housetype | 409  | Variation |       | PLOT No.         |
|-----------|------|-----------|-------|------------------|
| Bedrooms  | 4    | Persons   | 8     | As Drawn - 22,37 |
| Sq.ft     | 1494 | Sq.m      | 138.8 | Handed - 14      |