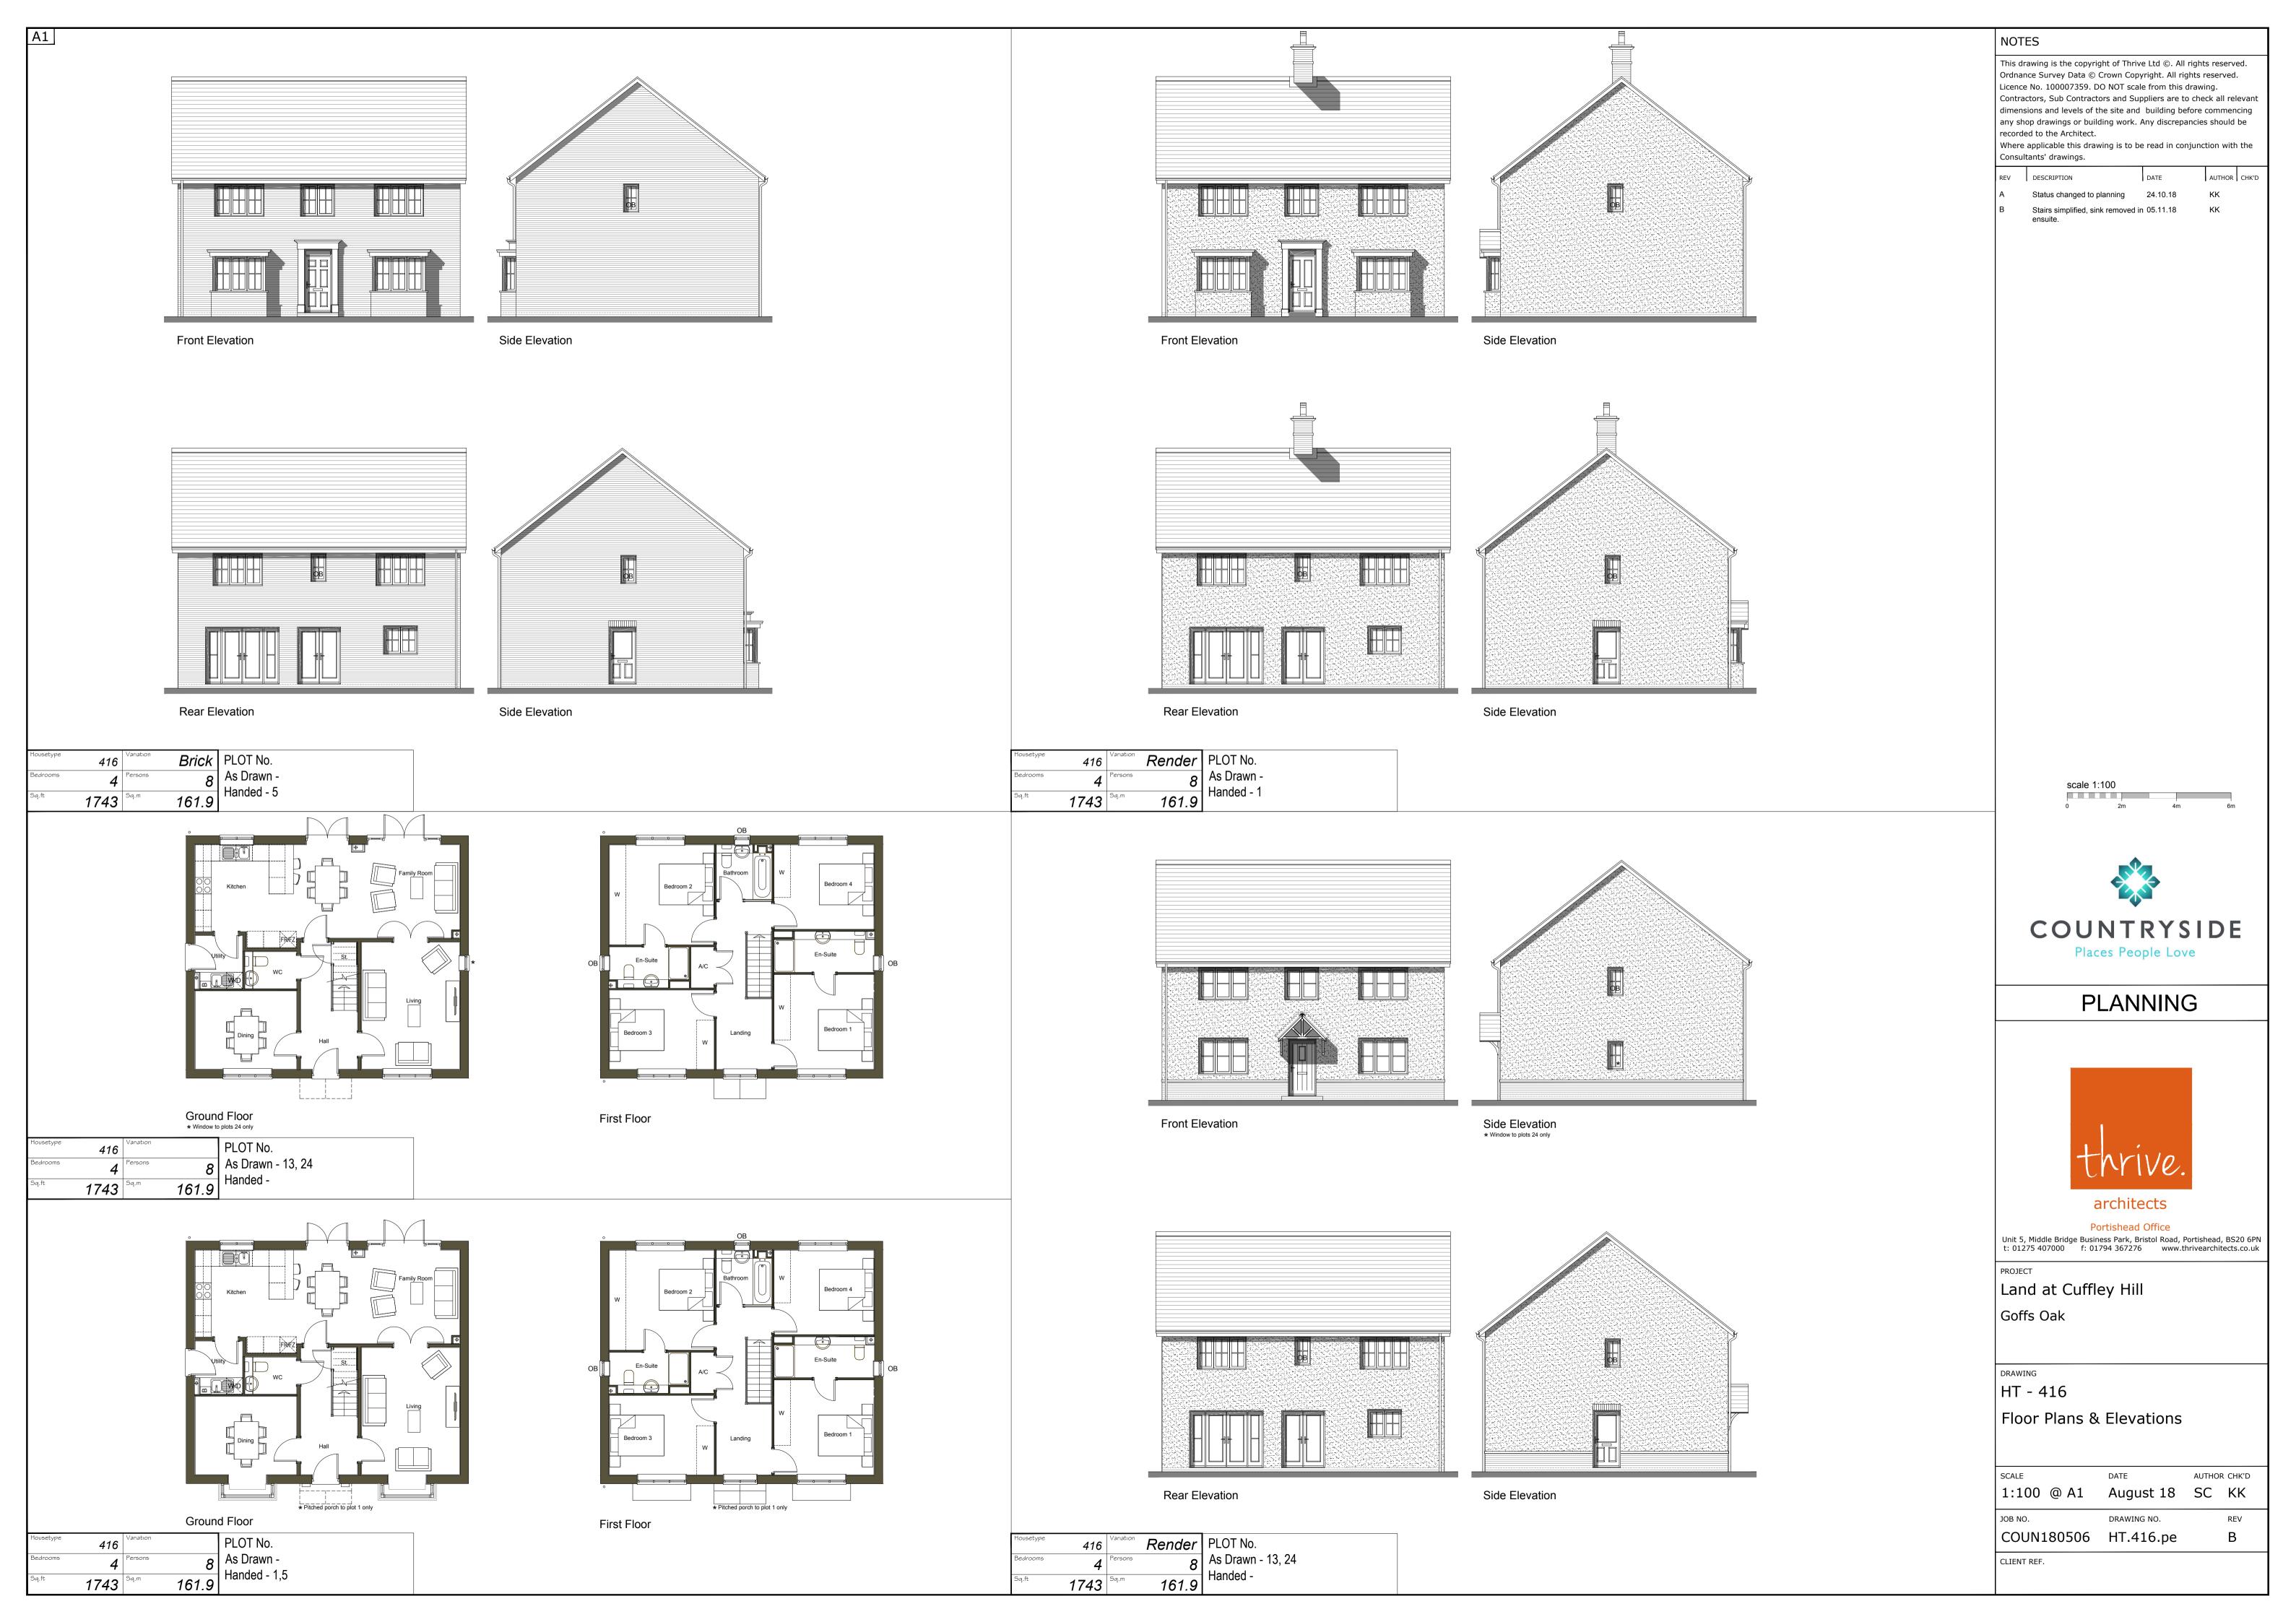

Where applicable this drawing is to be read in conjunction with the

AUTHOR CHK'D

Licence No. 100007359. DO NOT scale from this drawing.

Status changed to planning 24.10.18

Land at Cuffley Hill Goffs Oak

HT - 3BH - Affordable

Floor Plans & Elevations

Option 1 & 2

| SCALE       | DATE        | AUTHO | R CHK'D |
|-------------|-------------|-------|---------|
| 1:100 @ A1  | August 18   | SC    | KK      |
| JOB NO.     | DRAWING NO. |       | REV     |
| COUN180506  | HT.3BH-1-2  | .pe   | Α       |
| CLIENT REF. |             |       |         |
|             |             |       |         |