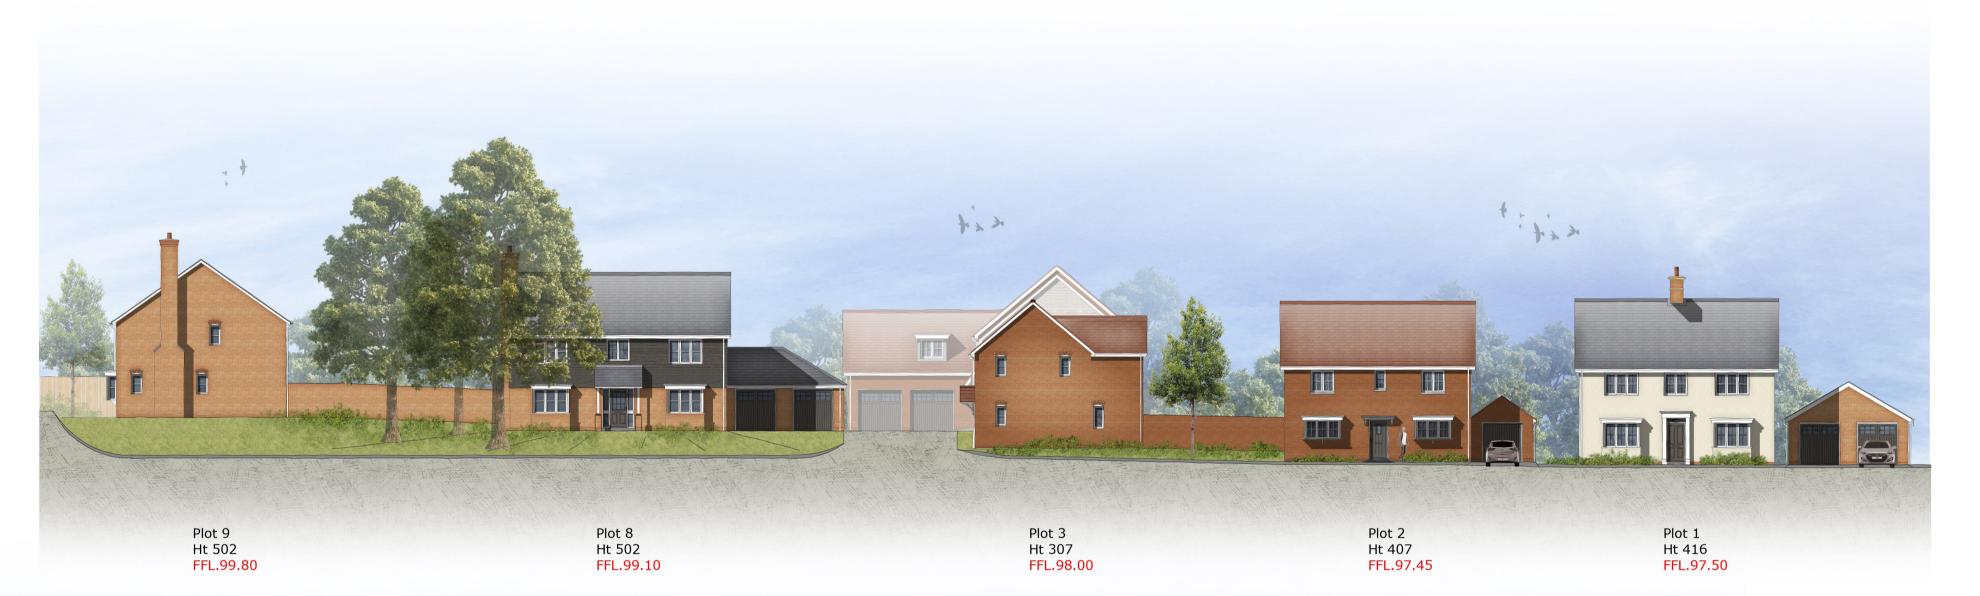

Street Elevation A - A

Streetscene B-B Scale 1:200

Street Elevation B - B

Street Elevations / Section

| SCALE       | DATE        | AUTHO | R CHK'D |
|-------------|-------------|-------|---------|
| 1:200 @ A1  | 09/18       | KK    | RP      |
| JOB NO.     | DRAWING NO. |       | REV     |
| COUN180506  | SE.01       |       | Α       |
| CLIENT REF. |             |       |         |
|             |             |       |         |