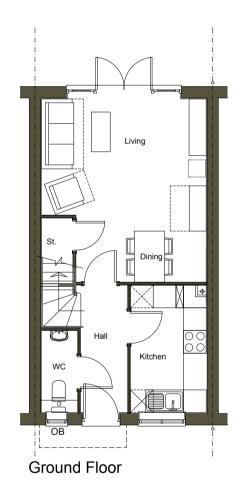

HT - 2BH - Affordable

Floor Plans & Elevations

Option 1 & 2

| SCALE       | DATE        | AUTHO | R CHK'D |
|-------------|-------------|-------|---------|
| 1:100 @ A1  | August 18   | SC    | KK      |
| JOB NO.     | DRAWING NO. |       | REV     |
| COUN180506  | HT.2BH-1-2  | 2.pe  | Α       |
| CLIENT REF. |             |       |         |

| Housetype<br>HT 2B | AFF | Variation | -  | PLOT No.                                                                  |
|--------------------|-----|-----------|----|---------------------------------------------------------------------------|
| Bedrooms           | 2   | Persons   | 4  | As Drawn - 27, 44, 47, 48, 56, 5 <sup>-7</sup><br>Handed - 26, 46, 49, 58 |
| Sq.ft              | 775 | Sq.m      | 72 | Handed - 26, 46, 49, 56                                                   |

| HT 2B AFF        | variation | 2  | PLOT No.      |
|------------------|-----------|----|---------------|
| Bedrooms 2       | Persons   | 4  | As Drawn - 45 |
| 5q.ft <b>775</b> | Sq.m      | 72 | Handed -      |