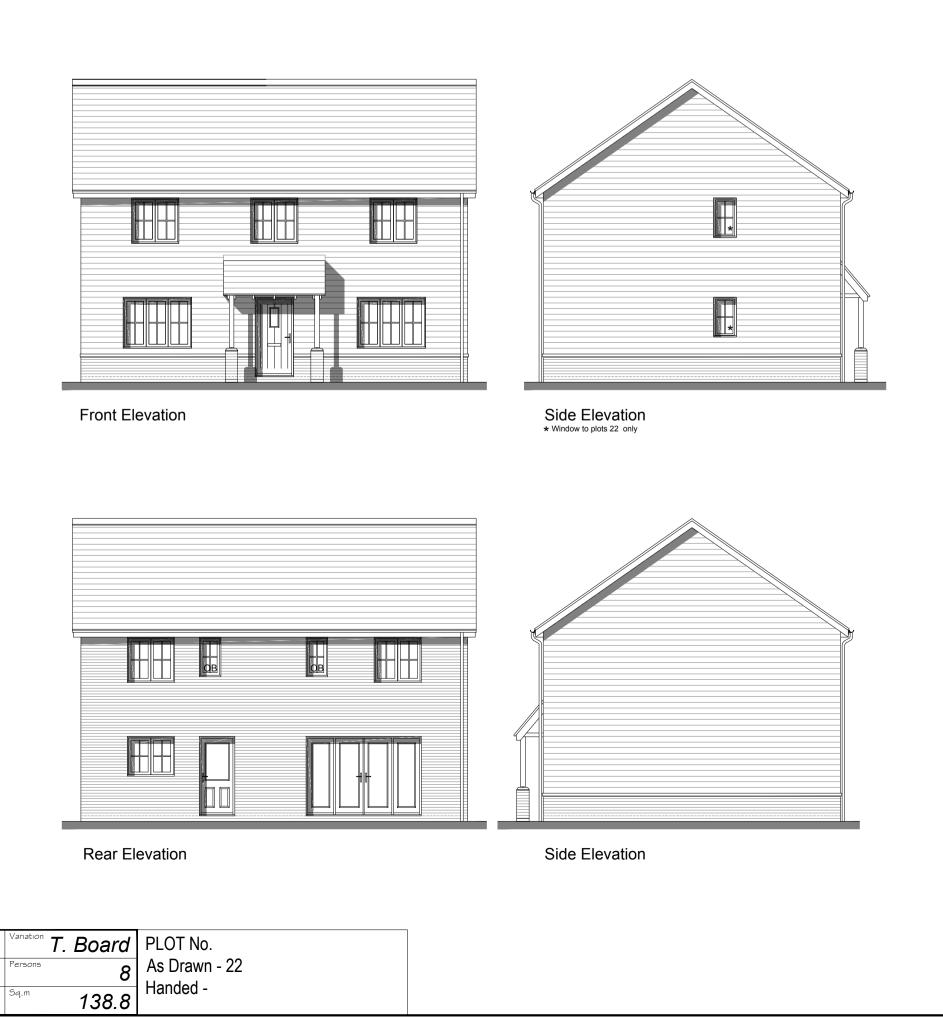

Handed -

1494 Sq.m

First Floor
\* Window to plots 22 only

| Housetype | 409  | Variation |       | PLOT No.         |
|-----------|------|-----------|-------|------------------|
| Bedrooms  | 4    | Persons   | 8     | As Drawn - 22,37 |
| Sq.ft     | 1494 | Sq.m      | 138.8 | Handed - 14      |