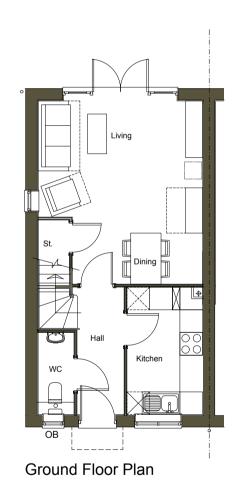

0007359. DO NOT scale from this drawing.

Contractors, Sub Contractors and Suppliers are to check all relevant dimensions and levels of the site and building before commencing any shop drawings or building work. Any discrepancies should be

Where applicable this drawing is to be read in conjunction with the

Status changed to Planning 12.10.18

AUTHOR CHK'D

KK RP

Land at Cuffley Hill

Goffs Oak

DRAWING

Key Plan (nts)

Street Elevations / Section

| SCALE       | DATE        | AUTHO | R CHK'D |
|-------------|-------------|-------|---------|
| 1:200 @ A1  | 09/18       | KK    | RP      |
| JOB NO.     | DRAWING NO. |       | REV     |
| COUN180506  | SE.01       |       | Α       |
| CLIENT REF. |             |       |         |
|             |             |       |         |

























NOTES

recorded to the Architect.

Consultants' drawings.

REV DESCRIPTION

This drawing is the copyright of Thrive Ltd ©. All rights reserved.

Ordnance Survey Data © Crown Copyright. All rights reserved.

Licence No. 100007359. DO NOT scale from this drawing.

Contractors, Sub Contractors and Suppliers are to check all relevant dimensions and levels of the site and building before commencing any shop drawings or building work. Any discrepancies should be

Where applicable this drawing is to be read in conjunction with the

Status changed to planning 24.10.18

AUTHOR CHK'D



### **PLANNING**



architects

Portishead Office
Unit 5, Middle Bridge Business Park, Bristol Road, Portishead, BS20 6PN t: 01275 407000 f: 01794 367276 www.thrivearchitects.co.uk

PROJE

Land at Cuf