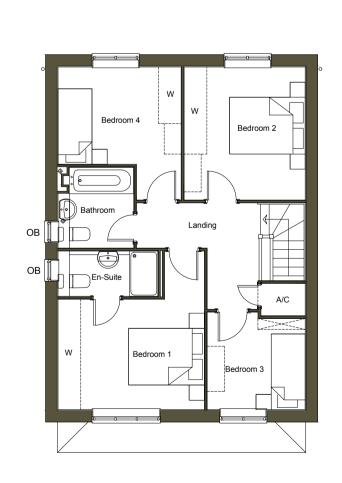

HT - 2BH - Affordable

Floor Plans & Elevations

Option 1 & 2

| SCALE       | DATE        | AUTHO | R CHK'D |
|-------------|-------------|-------|---------|
| 1:100 @ A1  | August 18   | SC    | KK      |
| JOB NO.     | DRAWING NO. |       | REV     |
| COUN180506  | HT.2BH-1-2  | 2.pe  | Α       |
| CLIENT REF. |             |       |         |

Side Elevation

Rear Elevation

**Ground Floor** 

First Floor

Front Elevation

Side Elevation

Rear Elevation

Ground Floor

First Floor