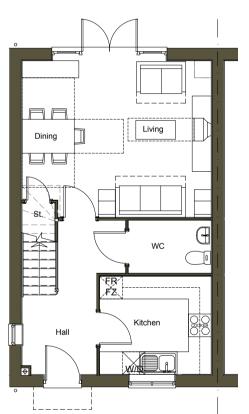

HT - 2BH - Affordable

Floor Plans & Elevations

Option 1 & 2

| SCALE       | DATE        | AUTHO | R CHK'D |
|-------------|-------------|-------|---------|
| 1:100 @ A1  | August 18   | SC    | KK      |
| JOB NO.     | DRAWING NO. |       | REV     |
| COUN180506  | HT.2BH-1-2  | 2.pe  | Α       |
| CLIENT REF. |             |       |         |