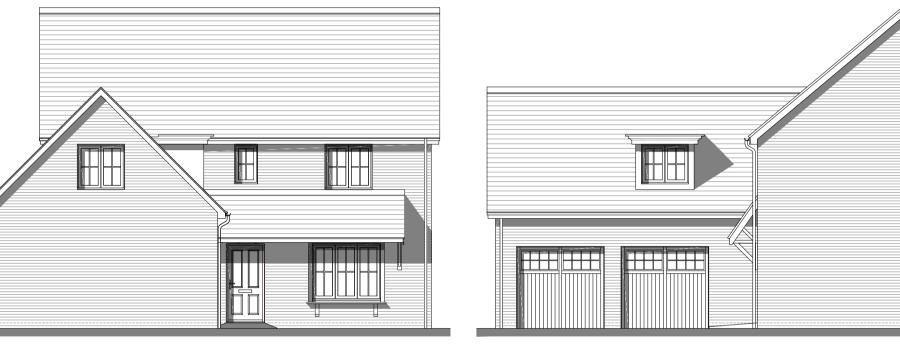

Plots: 28

Plots: 16

Rear Elevation

Rear Elevation

Rear Elevation

\* Plots: 6, 7 & 23 are integral garages. Please refer to the relevant HT drawings

architects Portishead Office Unit 5, Middle Bridge Business Park, Bristol Road, Portishead, BS20 6PN t: 01275 407000 f: 01794 367276 www.thrivearchitects.co.uk

Where applicable this drawing is to be read in conjunction with the

AUTHOR CHK'D

Land at Cuffley Hill

Goffs Oak

Garages

| SCALE       | DATE        | AUTHOR CHK'D |
|-------------|-------------|--------------|
| 1@100@ A1   | 09/18       | KK           |
| JOB NO.     | DRAWING NO. | REV          |
| COUN180506  | GR.01       | С            |
| CLIENT REF. |             |              |
|             |             |              |