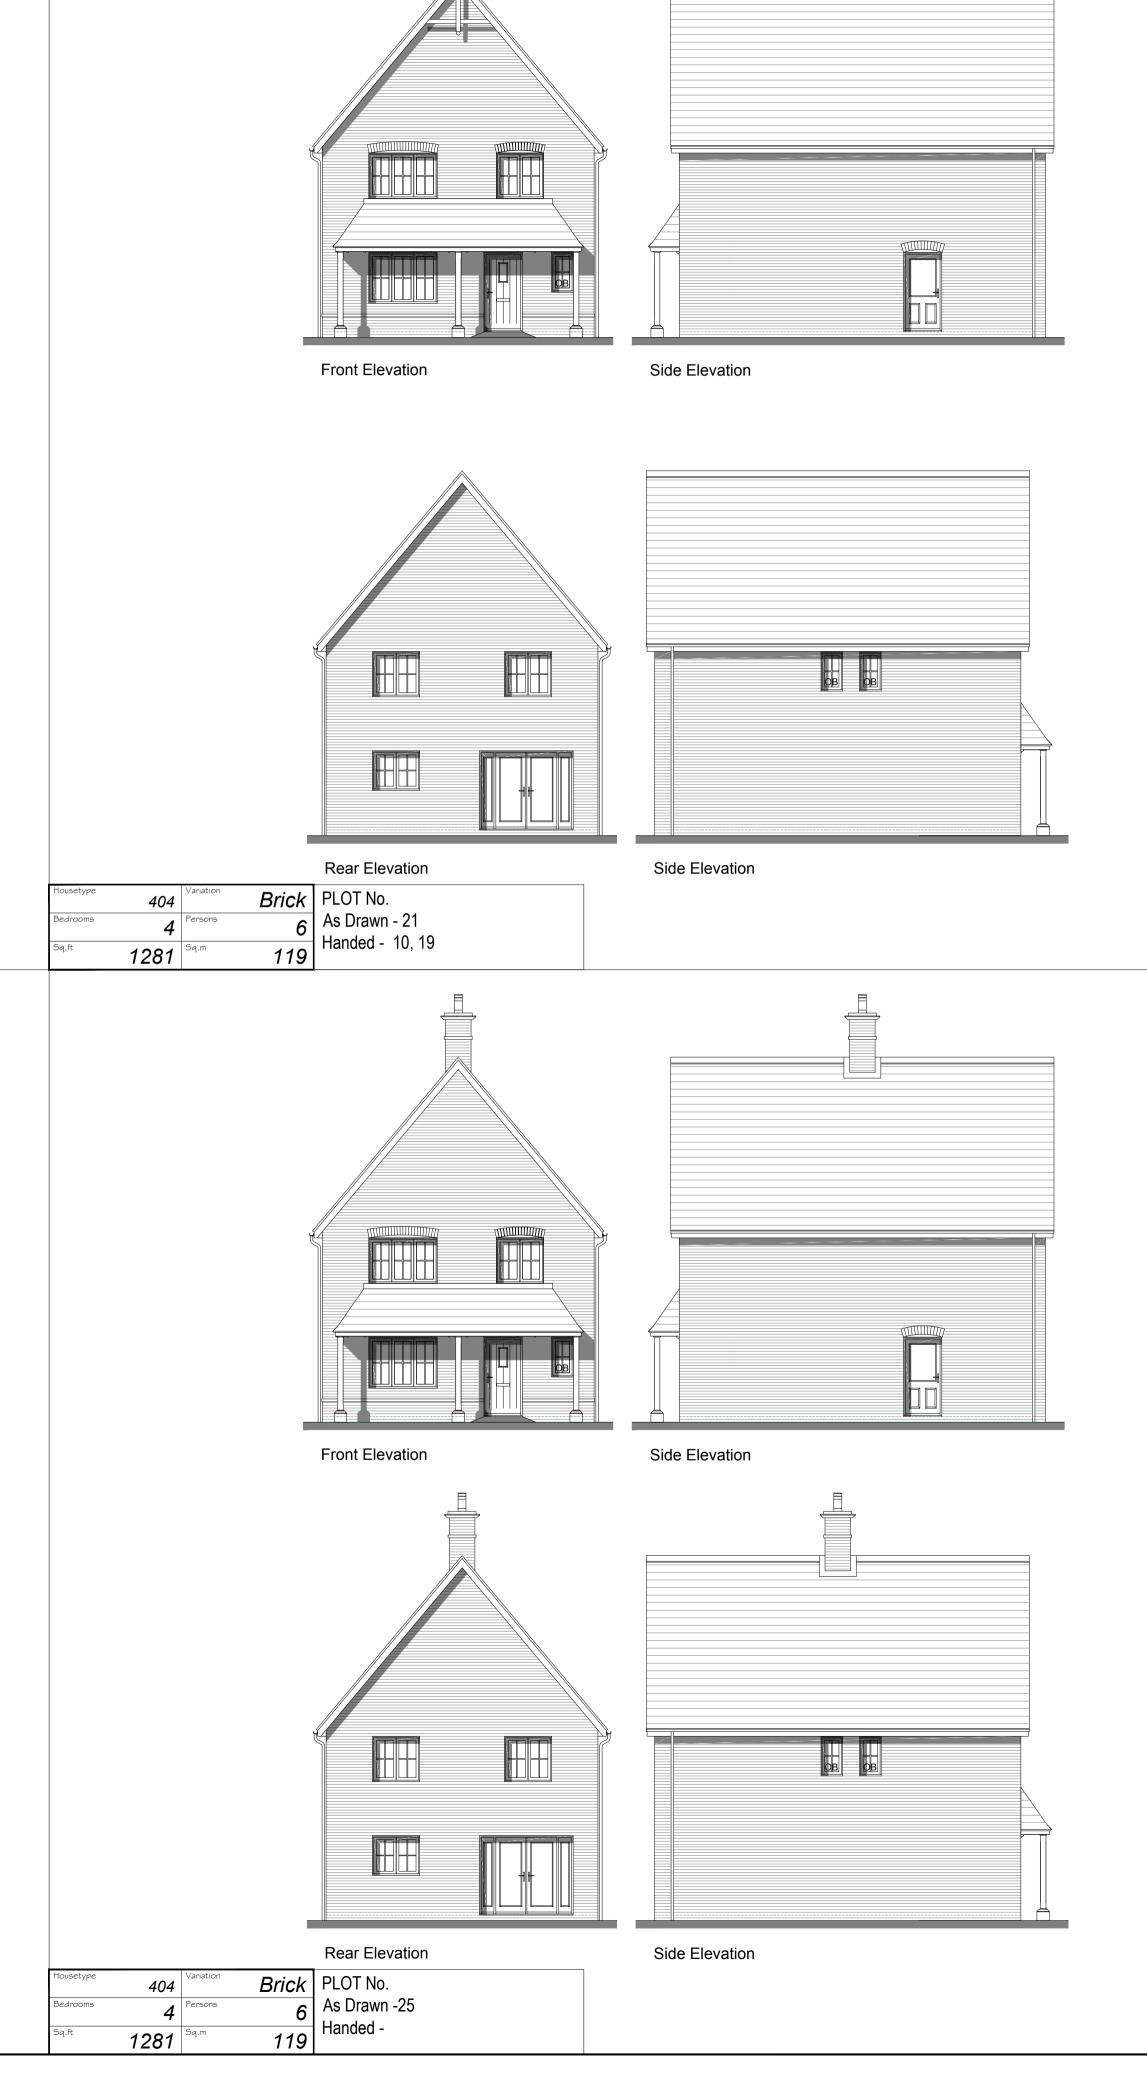

#### PLANNING

architects

Portishead Office

Unit 5, Middle Bridge Business Park, Bristol Road, Portishead, BS20 6PN
t: 01275 407000 f: 01794 367276 www.thrivearchitects.co.uk

Land at Cuffley Hill

Goffs Oak

HT - 404

Floor Plans & Elevations

| SCALE   |      | DATE        | AUTHOR | . CHK'E |
|---------|------|-------------|--------|---------|
| 1:100   | @ A1 | August 18   | SC     | KK      |
| JOB NO. |      | DRAWING NO. |        | REV     |

COUN180506 HT.404.pe CLIENT REF.

| Housetype | 404  | Variation |     | F        |
|-----------|------|-----------|-----|----------|
| Bedrooms  | 4    | Persons   | 6   | <i>P</i> |
| Sq.ft     | 1281 | Sq.m      | 119 |          |

PLOT No. As Drawn - 21, 31 Handed - 10, 19

AUTHOR CHK'D

AUTHOR CHK'D