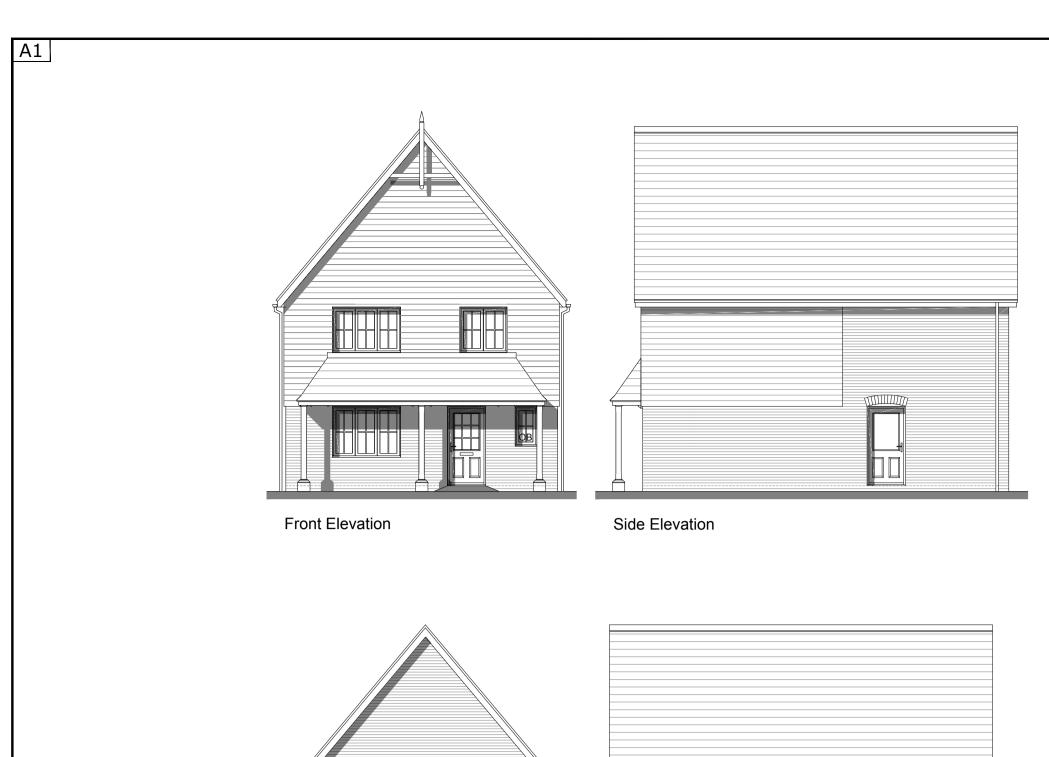

HT - 2BH - Affordable

Floor Plans & Elevations

Option 1 & 2

| SCALE       | DATE        | AUTHO | R CHK'D |
|-------------|-------------|-------|---------|
| 1:100 @ A1  | August 18   | SC    | KK      |
| JOB NO.     | DRAWING NO. |       | REV     |
| COUN180506  | HT.2BH-1-2  | 2.pe  | Α       |
| CLIENT REF. |             |       |         |

Side Elevation

Rear Elevation

**Ground Floor** 

First Floor

Front Elevation

Side Elevation

Rear Elevation

Ground Floor