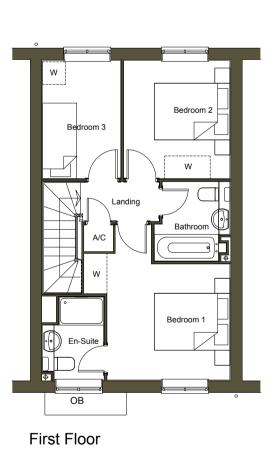

Side Elevation

Rear Elevation

**Ground Floor** 

First Floor

Front Elevation

Side Elevation

Rear Elevation

Ground Floor

First Floor