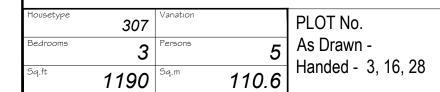

DRAWING
HT - 307

DI O FI

| SCALE       | DATE        | AUTHO | R CHK'D |
|-------------|-------------|-------|---------|
| 1:100 @ A1  | August 18   | SC    | KK      |
| JOB NO.     | DRAWING NO. |       | REV     |
| COUN180506  | HT.307.pe   |       | Α       |
| CLIENT REF. |             |       |         |
|             |             |       |         |

COUN180506 HT.404.pe CLIENT REF.

| Housetype | 404  | Variation |     | F        |
|-----------|------|-----------|-----|----------|
| Bedrooms  | 4    | Persons   | 6   | <i>P</i> |
| Sq.ft     | 1281 | Sq.m      | 119 |          |