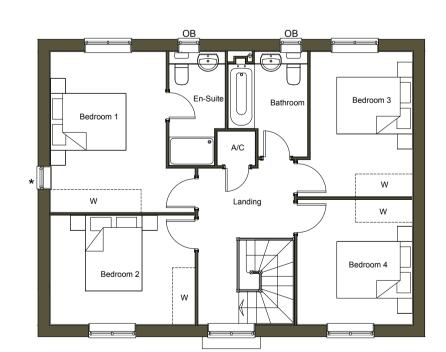

Side Elevation

Rear Elevation

**Ground Floor** 

First Floor

Front Elevation

Side Elevation

Rear Elevation

Ground Floor

First Floor