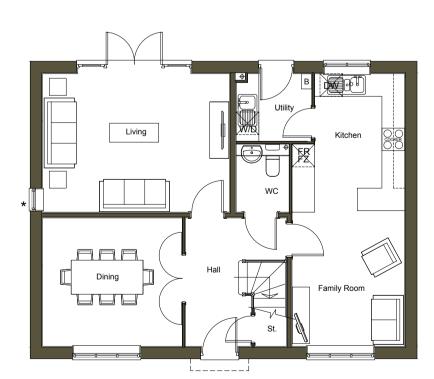

Status changed to planning 24.10.18

Floor plan handed, flank windows 09.11.18 removed from plot 37.

AUTHOR CHK'D

Land at Cuffley Hill

Goffs Oak

DRAWING HT - 409

Floor Plans & Elevations

| SCALE       | DATE        | AUTHO | R CHK'D |
|-------------|-------------|-------|---------|
| 1:100 @ A1  | August 18   | SC    | KK      |
| JOB NO.     | DRAWING NO. |       | REV     |
| COUN180506  | HT.409.pe   |       | В       |
| CLIENT REF. |             |       |         |
|             |             |       |         |

Handed -

1494 Sq.m

First Floor
\* Window to plots 22 only

| Housetype | 409  | Variation |       | PLOT No.         |
|-----------|------|-----------|-------|------------------|
| Bedrooms  | 4    | Persons   | 8     | As Drawn - 22,37 |
| Sq.ft     | 1494 | Sq.m      | 138.8 | Handed - 14      |