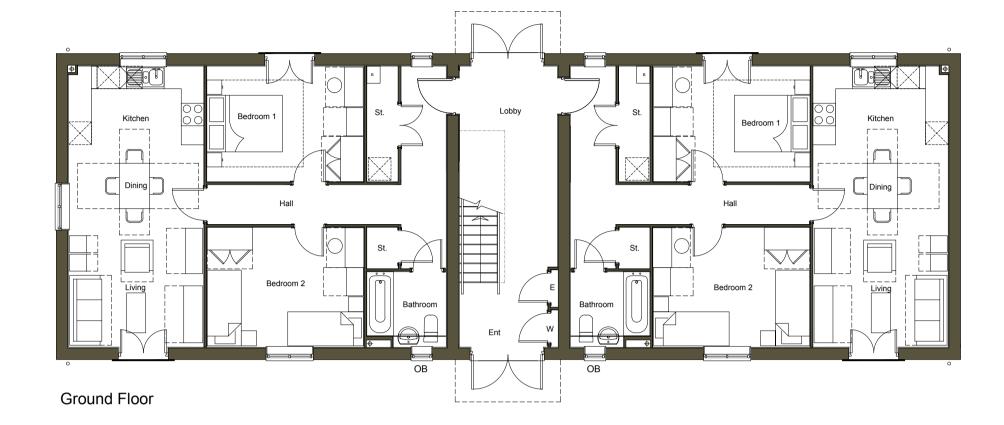

## **PLANNING**

Portishead Office

Unit 5, Middle Bridge Business Park, Bristol Road, Portishead, BS20 6PN
t: 01275 407000 f: 01794 367276 www.thrivearchitects.co.uk

Land at Cuffley Hill

Goffs Oak

Flat Block

Floor Plans & Elevations

Plots 50-55

| SCALE       | DATE        | AUTHO    | R CHK'D |
|-------------|-------------|----------|---------|
| .:100 @ A1  | August 18   | DJ       | RP      |
| OB NO.      | DRAWING NO. |          | REV     |
| COUN180506  | PT-50-55.pe | <b>)</b> | С       |
| CLIENT REF. |             |          |         |
|             |             |          |         |