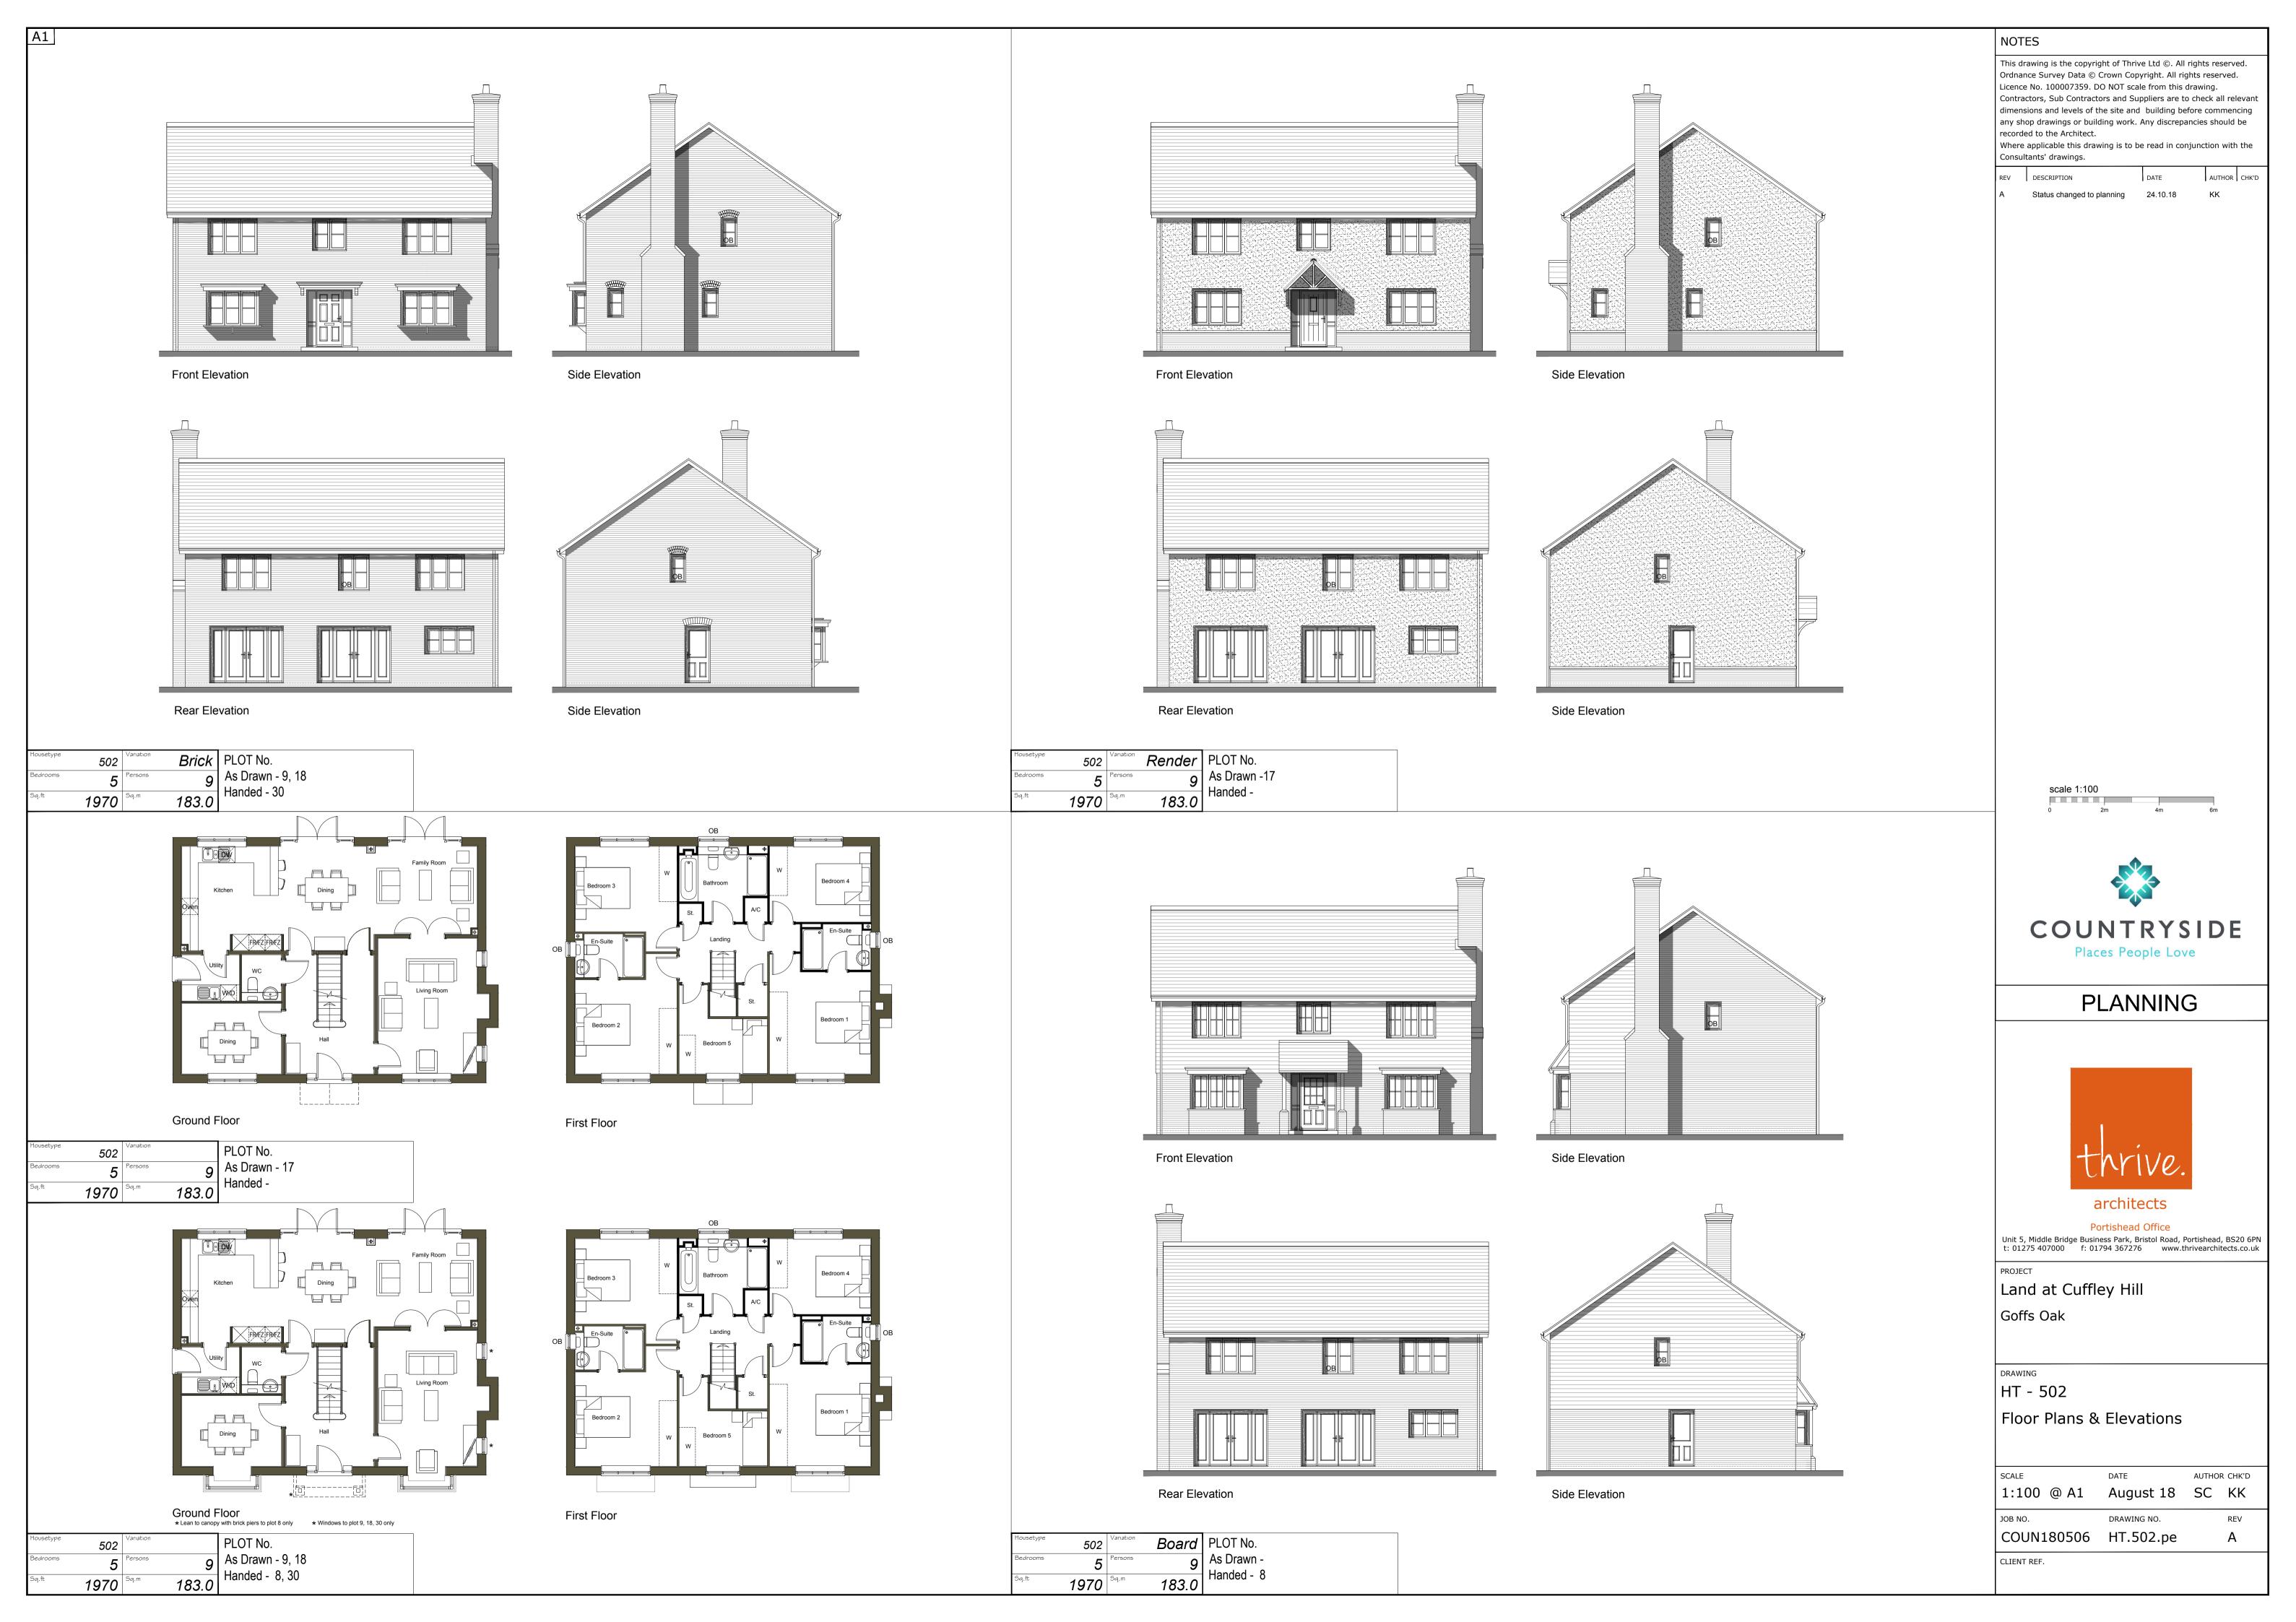

REV DESCRIPTION

This drawing is the copyright of Thrive Ltd ©. All rights reserved.

Ordnance Survey Data © Crown Copyright. All rights reserved.

Licence No. 100007359. DO NOT scale from this drawing.

Contractors, Sub Contractors and Suppliers are to check all relevant dimensions and levels of the site and building before commencing any shop drawings or building work. Any discrepancies should be

Where applicable this drawing is to be read in conjunction with the

Status changed to Planning 12.10.18

AUTHOR CHK'D

KK RP

Land at Cuffley Hill

Goffs Oak

DRAWING

Key Plan (nts)

Street Elevations / Section

| SCALE       | DATE        | AUTHO | R CHK'D |
|-------------|-------------|-------|---------|
| 1:200 @ A1  | 09/18       | KK    | RP      |
| JOB NO.     | DRAWING NO. |       | REV     |
| COUN180506  | SE.01       |       | Α       |
| CLIENT REF. |             |       |         |
|             |             |       |         |