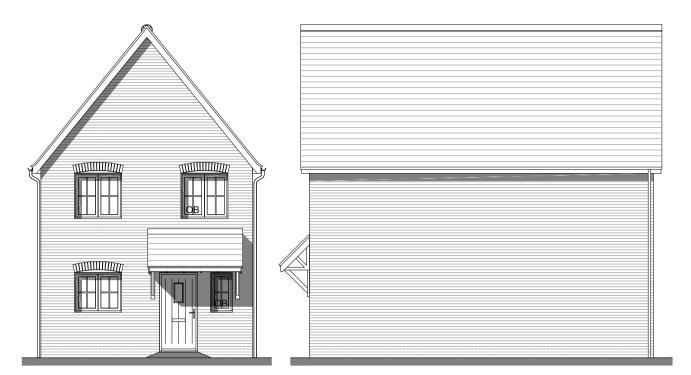

HT - 2BH - Affordable

Floor Plans & Elevations

Option 1 & 2

| SCALE       | DATE        | AUTHO | R CHK'D |
|-------------|-------------|-------|---------|
| 1:100 @ A1  | August 18   | SC    | KK      |
| JOB NO.     | DRAWING NO. |       | REV     |
| COUN180506  | HT.2BH-1-2  | 2.pe  | Α       |
| CLIENT REF. |             |       |         |

Side Elevation

Rear Elevation

**Ground Floor** 

First Floor

Front Elevation

Side Elevation

Rear Elevation

Ground Floor