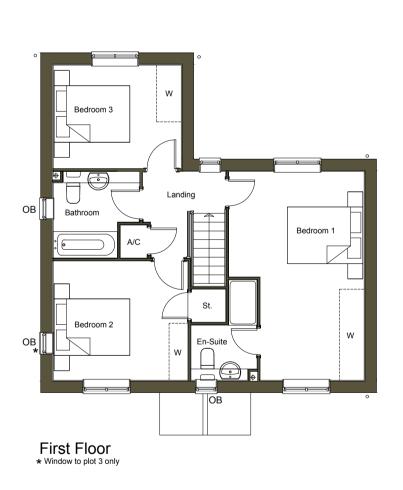

DRAWING
HT - 307

DI O FI

| SCALE       | DATE        | AUTHO | R CHK'D |
|-------------|-------------|-------|---------|
| 1:100 @ A1  | August 18   | SC    | KK      |
| JOB NO.     | DRAWING NO. |       | REV     |
| COUN180506  | HT.307.pe   |       | Α       |
| CLIENT REF. |             |       |         |
|             |             |       |         |