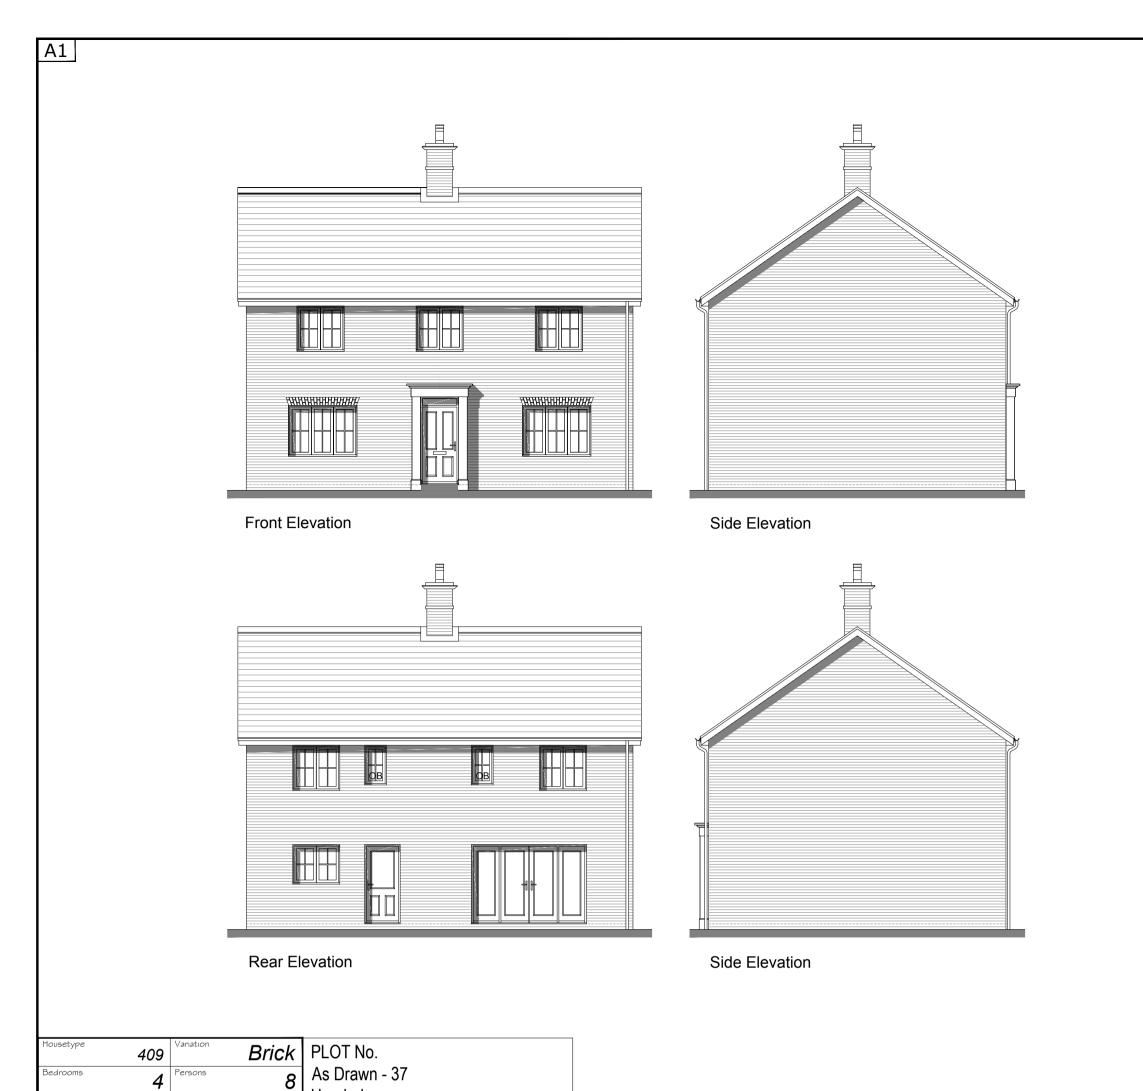

Status changed to planning 24.10.18

Floor plan handed, flank windows 09.11.18 removed from plot 37.

AUTHOR CHK'D

Land at Cuffley Hill

Goffs Oak

DRAWING HT - 409

Floor Plans & Elevations

| SCALE       | DATE        | AUTHO | R CHK'D |
|-------------|-------------|-------|---------|
| 1:100 @ A1  | August 18   | SC    | KK      |
| JOB NO.     | DRAWING NO. |       | REV     |
| COUN180506  | HT.409.pe   |       | В       |
| CLIENT REF. |             |       |         |
|             |             |       |         |

Handed -

1494 Sq.m

First Floor
\* Window to plots 22 only

| Housetype | 409  | Variation |       | PLOT No.         |
|-----------|------|-----------|-------|------------------|
| Bedrooms  | 4    | Persons   | 8     | As Drawn - 22,37 |
| Sq.ft     | 1494 | Sq.m      | 138.8 | Handed - 14      |