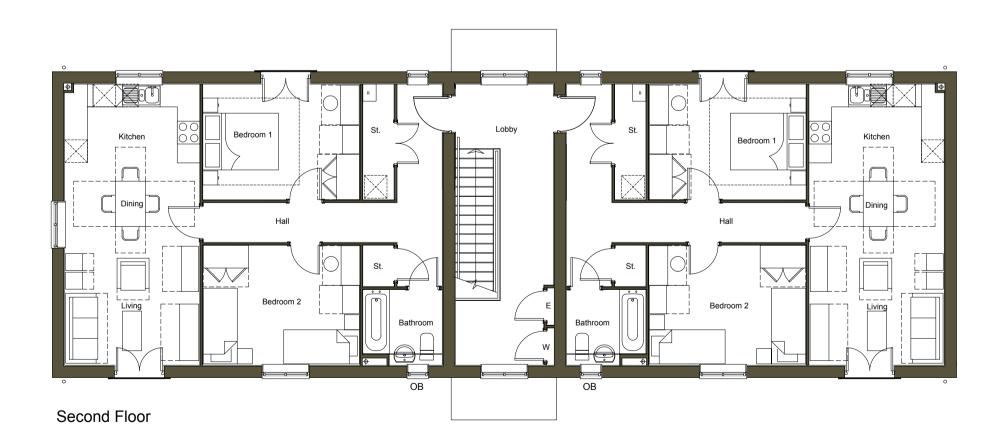

## **PLANNING**

Portishead Office

Unit 5, Middle Bridge Business Park, Bristol Road, Portishead, BS20 6PN
t: 01275 407000 f: 01794 367276 www.thrivearchitects.co.uk

Land at Cuffley Hill

Goffs Oak

Flat Block

Floor Plans & Elevations

Plots 50-55

| SCALE       | DATE        | AUTHO    | R CHK'D |
|-------------|-------------|----------|---------|
| .:100 @ A1  | August 18   | DJ       | RP      |
| OB NO.      | DRAWING NO. |          | REV     |
| COUN180506  | PT-50-55.pe | <b>)</b> | С       |
| CLIENT REF. |             |          |         |
|             |             |          |         |