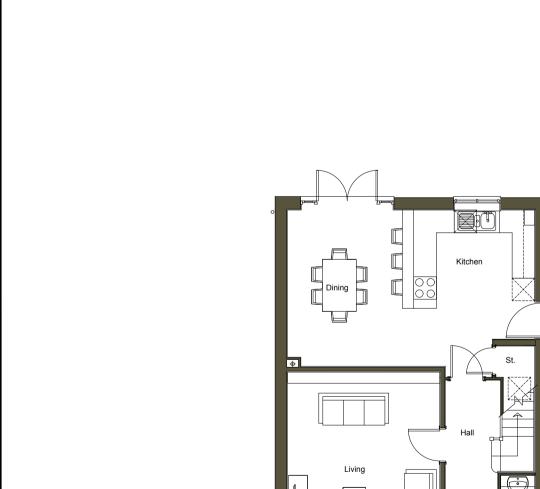

HT - 2BH - Affordable

Floor Plans & Elevations

Option 1 & 2

| SCALE       | DATE        | AUTHO | R CHK'D |
|-------------|-------------|-------|---------|
| 1:100 @ A1  | August 18   | SC    | KK      |
| JOB NO.     | DRAWING NO. |       | REV     |
| COUN180506  | HT.2BH-1-2  | 2.pe  | Α       |
| CLIENT REF. |             |       |         |

Side Elevation

Rear Elevation

**Ground Floor** 

First Floor

Front Elevation

Side Elevation

Rear Elevation

Ground Floor