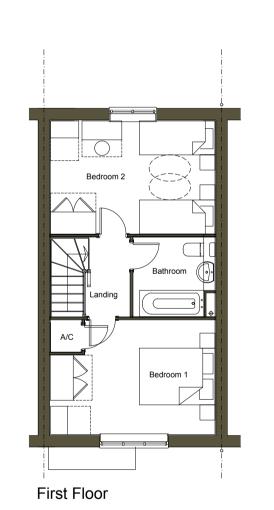

HT - 2BH - Affordable

Floor Plans & Elevations

Option 1 & 2

| SCALE       | DATE        | AUTHO | R CHK'D |
|-------------|-------------|-------|---------|
| 1:100 @ A1  | August 18   | SC    | KK      |
| JOB NO.     | DRAWING NO. |       | REV     |
| COUN180506  | HT.2BH-1-2  | 2.pe  | Α       |
| CLIENT REF. |             |       |         |

| Housetype<br>HT 2B | AFF | Variation | -  | PLOT No.                                                                  |
|--------------------|-----|-----------|----|---------------------------------------------------------------------------|
| Bedrooms           | 2   | Persons   | 4  | As Drawn - 27, 44, 47, 48, 56, 5 <sup>-7</sup><br>Handed - 26, 46, 49, 58 |
| Sq.ft              | 775 | Sq.m      | 72 | Handed - 26, 46, 49, 56                                                   |

| HT 2B AFF        | variation | 2  | PLOT No.      |
|------------------|-----------|----|---------------|
| Bedrooms 2       | Persons   | 4  | As Drawn - 45 |
| 5q.ft <b>775</b> | Sq.m      | 72 | Handed -      |