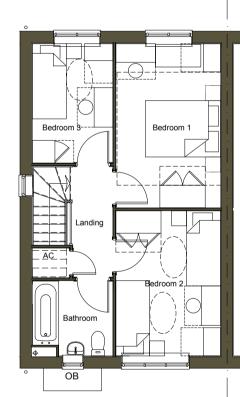

HT - 2BH - Affordable

Floor Plans & Elevations

Option 1 & 2

| SCALE       | DATE        | AUTHO | R CHK'D |
|-------------|-------------|-------|---------|
| 1:100 @ A1  | August 18   | SC    | KK      |
| JOB NO.     | DRAWING NO. |       | REV     |
| COUN180506  | HT.2BH-1-2  | 2.pe  | Α       |
| CLIENT REF. |             |       |         |

| Housetype<br>HT 2B | AFF | Variation | -  | PLOT No.                                                                  |
|--------------------|-----|-----------|----|---------------------------------------------------------------------------|
| Bedrooms           | 2   | Persons   | 4  | As Drawn - 27, 44, 47, 48, 56, 5 <sup>-7</sup><br>Handed - 26, 46, 49, 58 |
| Sq.ft              | 775 | Sq.m      | 72 | Handed - 26, 46, 49, 56                                                   |

| HT 2B AFF        | variation | 2  | PLOT No.      |
|------------------|-----------|----|---------------|
| Bedrooms 2       | Persons   | 4  | As Drawn - 45 |
| 5q.ft <b>775</b> | Sq.m      | 72 | Handed -      |