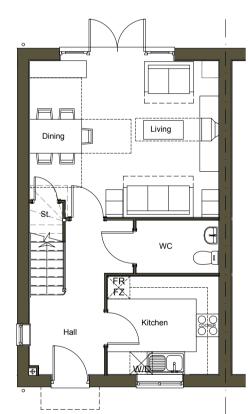

HT - 2BH - Affordable

Floor Plans & Elevations

Option 1 & 2

| SCALE       | DATE        | AUTHO | R CHK'D |
|-------------|-------------|-------|---------|
| 1:100 @ A1  | August 18   | SC    | KK      |
| JOB NO.     | DRAWING NO. |       | REV     |
| COUN180506  | HT.2BH-1-2  | 2.pe  | Α       |
| CLIENT REF. |             |       |         |

| Housetype<br>HT 2B | AFF | Variation | -  | PLOT No.                                                                  |
|--------------------|-----|-----------|----|---------------------------------------------------------------------------|
| Bedrooms           | 2   | Persons   | 4  | As Drawn - 27, 44, 47, 48, 56, 5 <sup>-7</sup><br>Handed - 26, 46, 49, 58 |
| Sq.ft              | 775 | Sq.m      | 72 | Handed - 26, 46, 49, 56                                                   |

| HT 2B AFF        | variation | 2  | PLOT No.      |
|------------------|-----------|----|---------------|
| Bedrooms 2       | Persons   | 4  | As Drawn - 45 |
| 5q.ft <b>775</b> | Sq.m      | 72 | Handed -      |