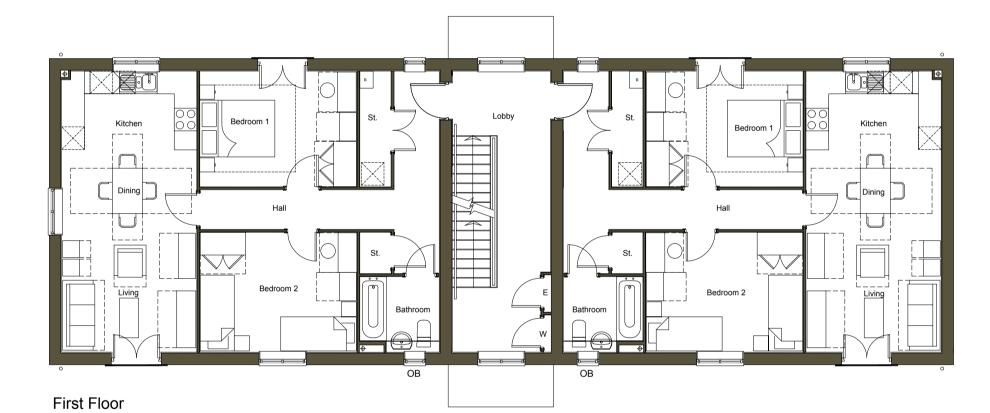

## **PLANNING**

Portishead Office

Unit 5, Middle Bridge Business Park, Bristol Road, Portishead, BS20 6PN
t: 01275 407000 f: 01794 367276 www.thrivearchitects.co.uk

Land at Cuffley Hill

Goffs Oak

Flat Block

Floor Plans & Elevations

Plots 50-55

| SCALE       | DATE        | AUTHO    | R CHK'D |
|-------------|-------------|----------|---------|
| .:100 @ A1  | August 18   | DJ       | RP      |
| OB NO.      | DRAWING NO. |          | REV     |
| COUN180506  | PT-50-55.pe | <b>)</b> | С       |
| CLIENT REF. |             |          |         |
|             |             |          |         |