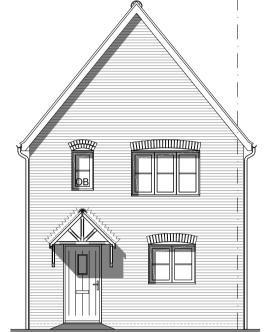

HT - 2BH - Affordable

Floor Plans & Elevations

Option 1 & 2

| SCALE       | DATE        | AUTHO | R CHK'D |
|-------------|-------------|-------|---------|
| 1:100 @ A1  | August 18   | SC    | KK      |
| JOB NO.     | DRAWING NO. |       | REV     |
| COUN180506  | HT.2BH-1-2  | 2.pe  | Α       |
| CLIENT REF. |             |       |         |

| Housetype<br>HT 2B | AFF | Variation | -  | PLOT No.                                                                  |
|--------------------|-----|-----------|----|---------------------------------------------------------------------------|
| Bedrooms           | 2   | Persons   | 4  | As Drawn - 27, 44, 47, 48, 56, 5 <sup>-7</sup><br>Handed - 26, 46, 49, 58 |
| Sq.ft              | 775 | Sq.m      | 72 | Handed - 26, 46, 49, 56                                                   |

| HT 2B AFF        | variation | 2  | PLOT No.      |
|------------------|-----------|----|---------------|
| Bedrooms 2       | Persons   | 4  | As Drawn - 45 |
| 5q.ft <b>775</b> | Sq.m      | 72 | Handed -      |