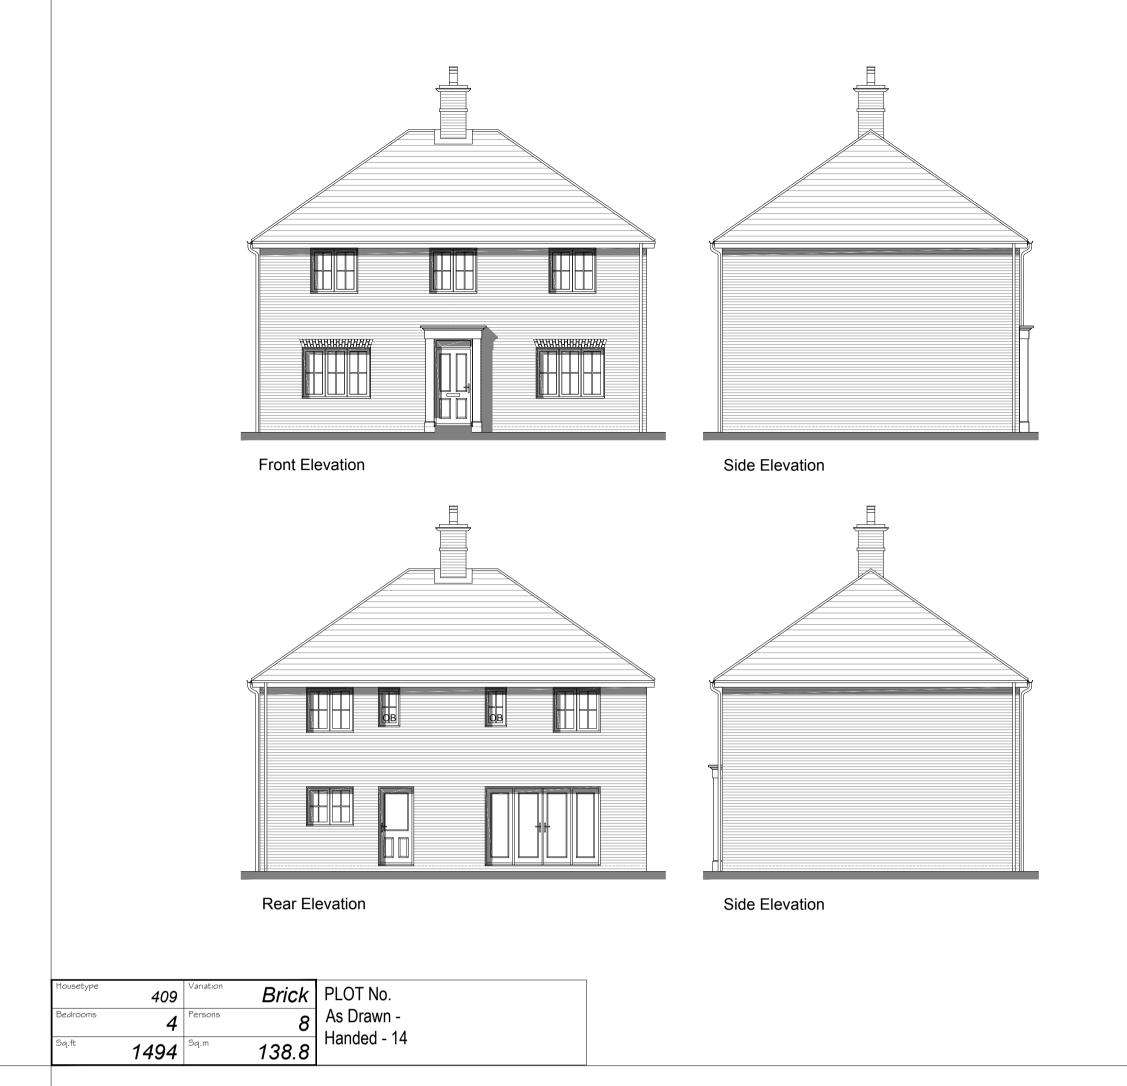

Status changed to planning 24.10.18

Floor plan handed, flank windows 09.11.18 removed from plot 37.

AUTHOR CHK'D

Land at Cuffley Hill

Goffs Oak

DRAWING HT - 409

Floor Plans & Elevations

| SCALE       | DATE        | AUTHO | R CHK'D |
|-------------|-------------|-------|---------|
| 1:100 @ A1  | August 18   | SC    | KK      |
| JOB NO.     | DRAWING NO. |       | REV     |
| COUN180506  | HT.409.pe   |       | В       |
| CLIENT REF. |             |       |         |
|             |             |       |         |

Handed -

1494 Sq.m

First Floor
\* Window to plots 22 only

| Housetype | 409  | Variation |       | PLOT No.         |
|-----------|------|-----------|-------|------------------|
| Bedrooms  | 4    | Persons   | 8     | As Drawn - 22,37 |
| Sq.ft     | 1494 | Sq.m      | 138.8 | Handed - 14      |