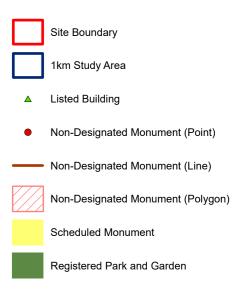

| Project Details | WIE16725-100: Brookfield Riverside                             |
|-----------------|----------------------------------------------------------------|
| Figure Title    | Figure 12: ZTV and Viewpoint Plan                              |
| Figure Ref      | WIE16725-100_GR_SR_12A                                         |
| Date            | May 2022                                                       |
| File Location   | \\s-Incs\wiel\projects\wie16725\100\graphics\sr\issued figures |

## Notes:

The Zone of Theoretical Visibility (ZTV) uses a Digital Surface Model (DSM) which is overlain on a 1:25,000 Ordnance Survey base map. The ZTV map indicates the potential area from which visibility of the existing site might be possible. The ZTV map is based on the baseline surface model which does not account for the effects of the proposed development. The ZTV map does not account for the likely orientation of a viewer for example when travelling in a vehicle nor does it account for the diminishment of visibility with increased viewing distance caused by the limitations of the human eye and prevailing atmospheric conditions. As such, the ZTV is an over-estimate of the extent of visibility. It is an assessment tool but should not be considered an absolute measure of visibility and does not represent the visual impact.