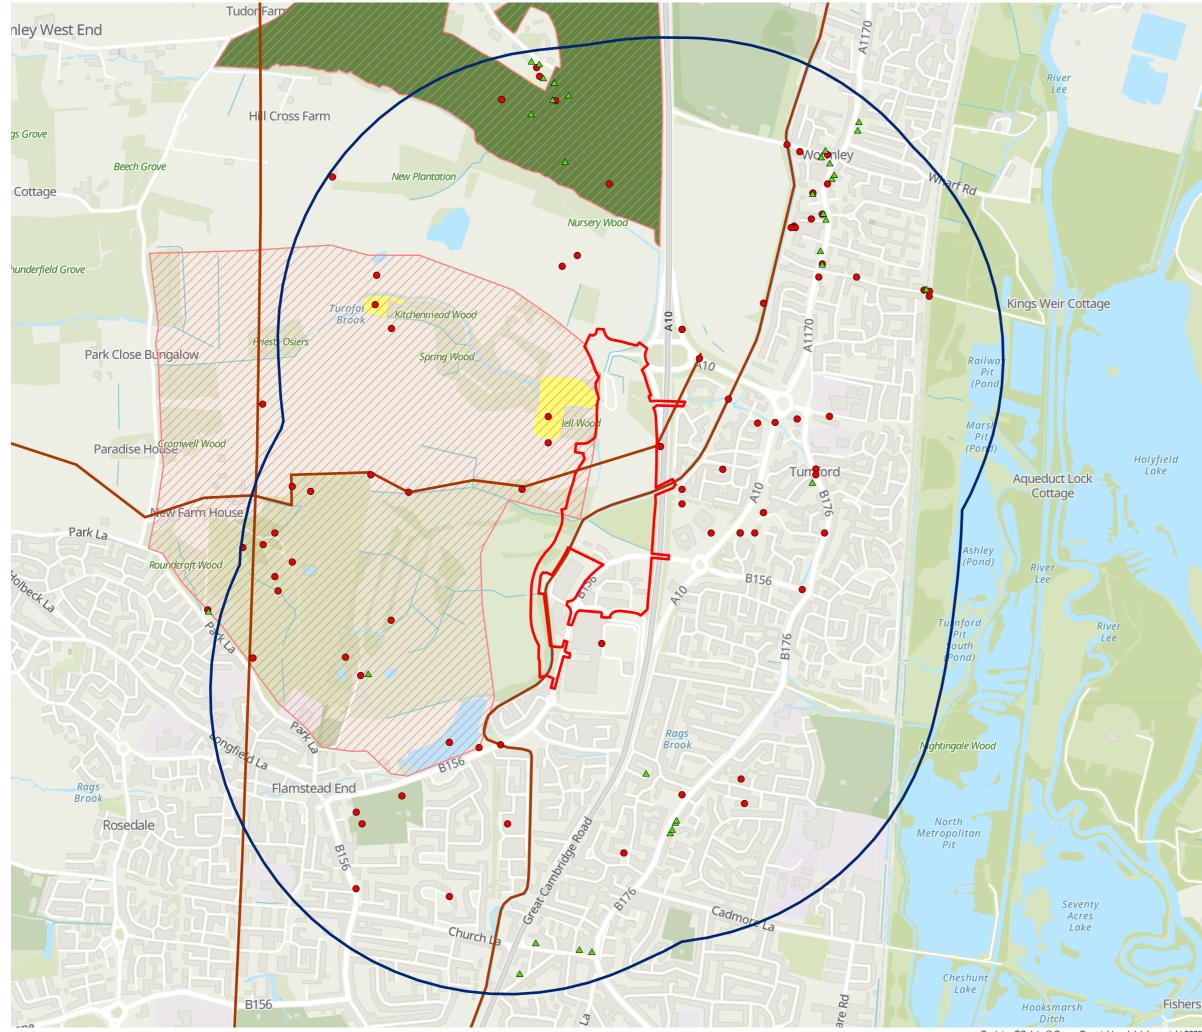

Figure 11: Designated and Non-Designated Heritage Assets

WIE16725-100\_GIS\_SR\_11A

May 2022

Figure Title

Figure Ref

File Location

Date

\\H-Incs\wiel\Projects\WIE16725\100\9\_GIS\WIE16725-100\_GIS\_EIA\

Site Boundary

Study Area Boundary

Potential Viewpoint Location

Key for Theoretical Visibility:

- High potential Visibility