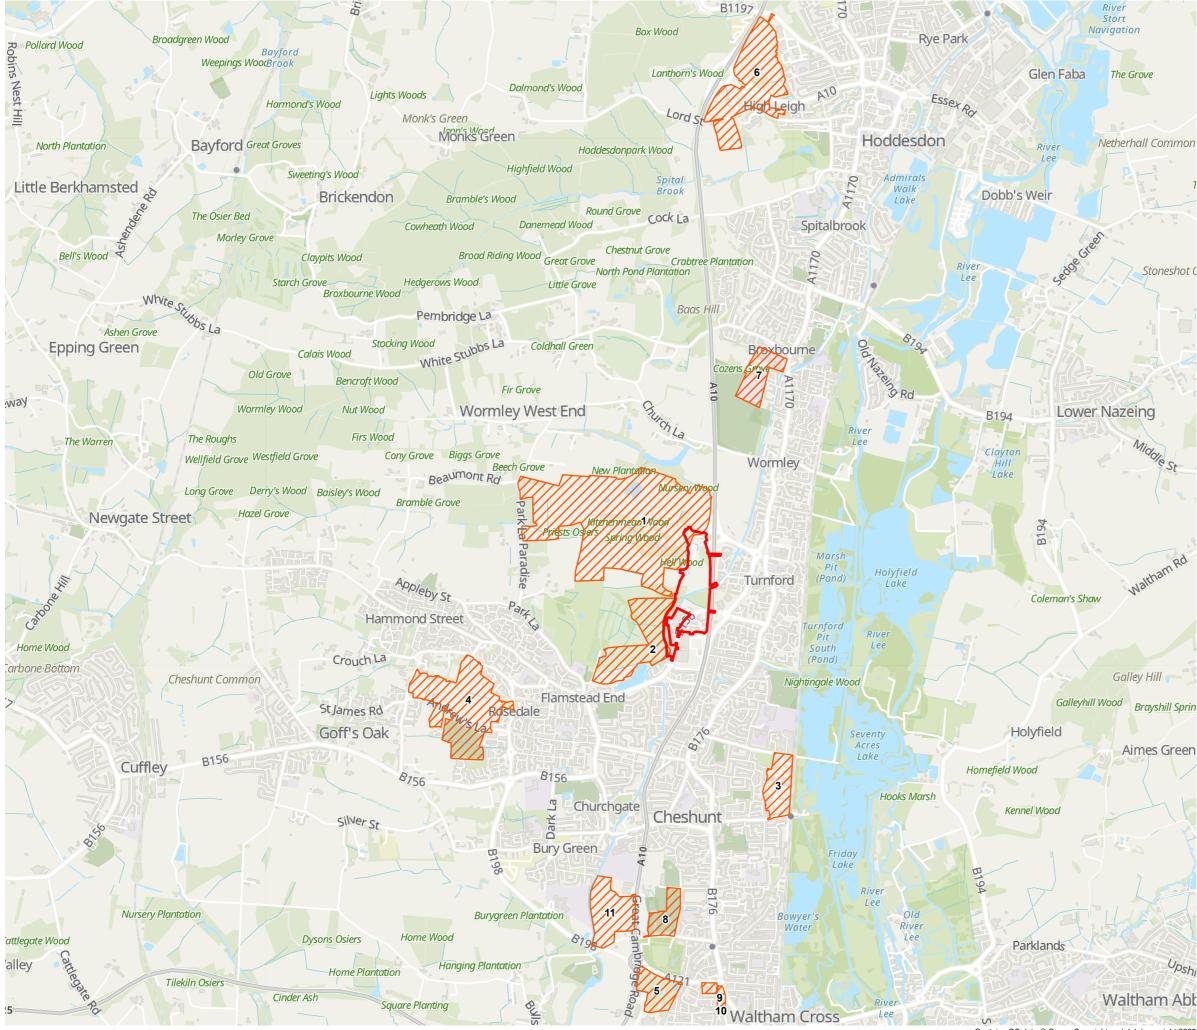

Contains OS data © Crown Copyright and database right 2020 Contains data from OS Zoomstack

Upsh

© WATERMAN INFRASTRUCTURE & ENVIRONMENT

Reproduced from the Ordnance Survey maps with the permission of the Controller of Her Majesty's Stationery Office. Crown copyright, Waterman Infrastructure & Environment, Pickfords Wharf, Clink Street, London SE1 9DG. Licence number LAN1000628.

Site Boundary

**Cumulative Schemes** 

- 1. Brookfield Garden Village
- 2. Cheshunt Golf Course
- 3. Cheshunt Lakeside
- 4. Rosedale Park North and South
- 5. Park Plaza
- 6. High Leigh Garden Village (Phase 1 and 2)
- 7. The Broxbourne School Site
- 8. Cheshunt Sports Village
- 9. Northern High Street Redevelopment
- 10. 133 -137 High Street Waltham Cross
- 11. Theobalds Business Park