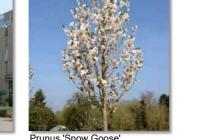

Typical Tree Planting:

runus x schmitti

Typical Shrub Planting:

Robin'

Carpinus betulus 'Frans Fontaine' (Hornbeam)

Sorbus aucuparia Prunus 'Sunset 'Sheerwater Seedling' Boulevard' (Ornamental Cherry)

Native Hedge: