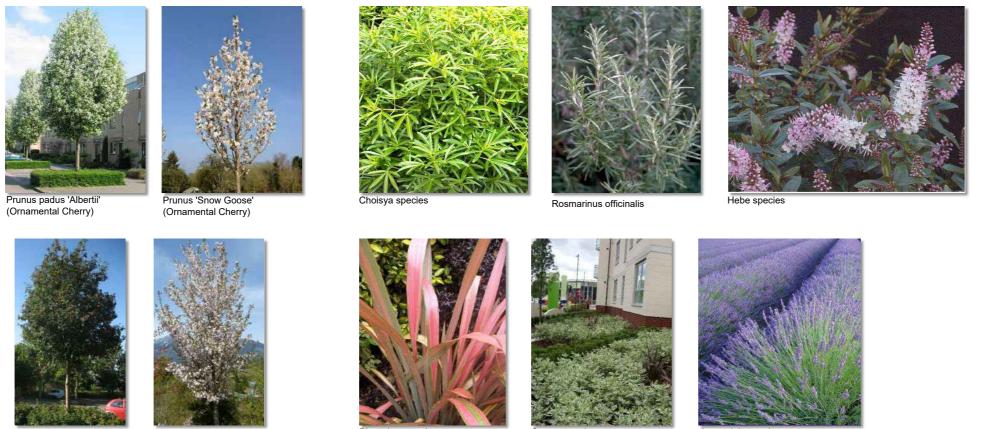

Typical Tree Planting:

runus x schmitti

Typical Shrub Planting:

Robin'

Carpinus betulus 'Frans Fontaine' (Hornbeam)

Sorbus aucuparia Prunus 'Sunset 'Sheerwater Seedling' Boulevard' (Ornamental Cherry)

Native Hedge: