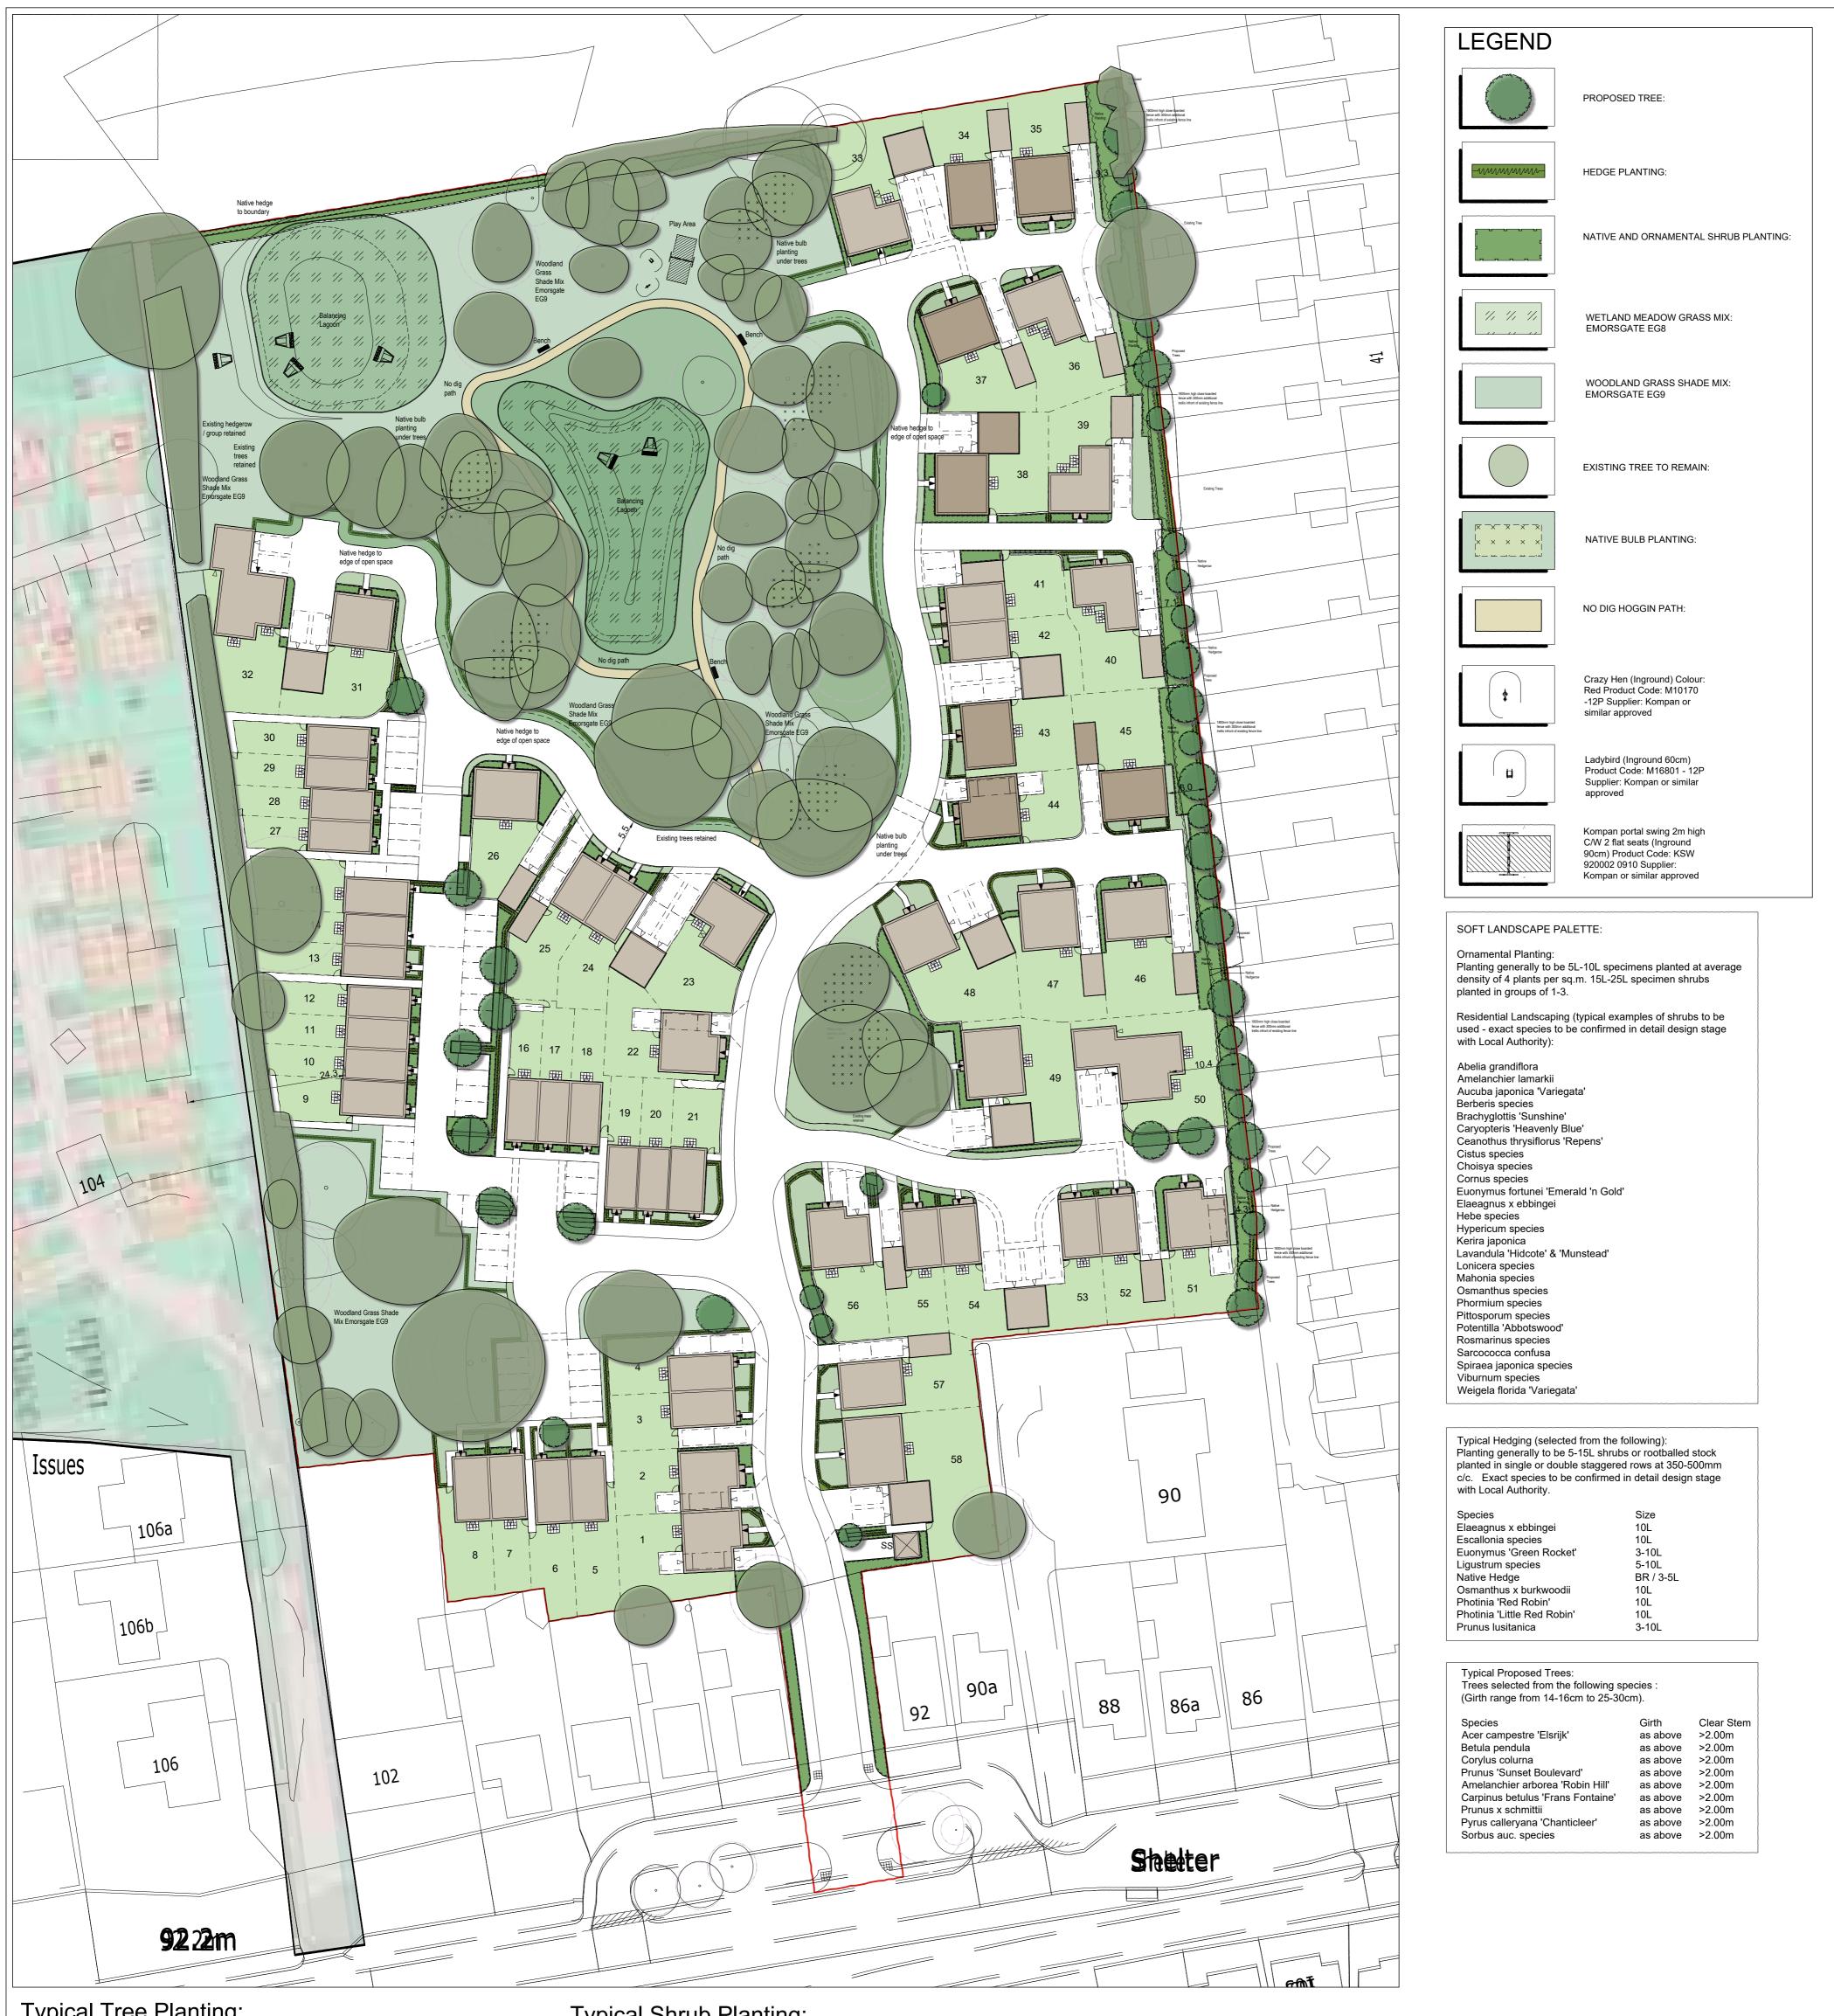

| Typical Proposed Trees:<br>Trees selected from the following species :<br>(Girth range from 14-16cm to 25-30cm). |          |            |
|------------------------------------------------------------------------------------------------------------------|----------|------------|
| Species                                                                                                          | Girth    | Clear Stem |
| Acer campestre 'Elsrijk'                                                                                         | as above | >2.00m     |
| Betula pendula                                                                                                   | as above | >2.00m     |
| Corylus colurna                                                                                                  | as above | >2.00m     |
| Prunus 'Sunset Boulevard'                                                                                        | as above | >2.00m     |
| Amelanchier arborea 'Robin Hill'                                                                                 | as above | >2.00m     |
| Carpinus betulus 'Frans Fontaine'                                                                                | as above | >2.00m     |
| Prunus x schmittii                                                                                               | as above | >2.00m     |
| Pyrus calleryana 'Chanticleer'                                                                                   | as above | >2.00m     |
| Sorbus auc. species                                                                                              | as above | >2.00m     |
| -                                                                                                                |          |            |