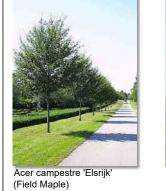

Typical Tree Planting:

runus x schmitti

Typical Shrub Planting:

Robin'

Carpinus betulus 'Frans Fontaine' (Hornbeam)

Sorbus aucuparia Prunus 'Sunset 'Sheerwater Seedling' Boulevard' (Ornamental Cherry)

Native Hedge: