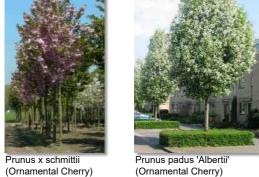

Typical Tree Planting:

runus x schmitti

Typical Shrub Planting:

Robin'

Carpinus betulus 'Frans Fontaine' (Hornbeam)

Sorbus aucuparia Prunus 'Sunset 'Sheerwater Seedling' Boulevard' (Ornamental Cherry)

Native Hedge: