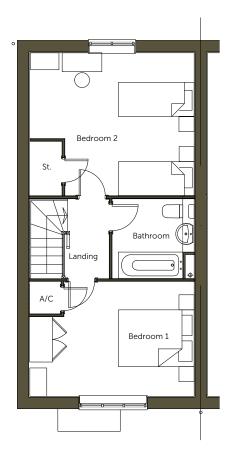

# PLOT No. As Drawn - 32 Handed - 50

| Housetype | 419  | Variation | Brick  |
|-----------|------|-----------|--------|
| Bedrooms  | 4    | Persons   | 8      |
| Sq.ft     | 1790 | Sq.m      | 166.36 |

| Project            | Land at Cuffley Hill, Goffs Oak      |         |    |              |               |            |  |
|--------------------|--------------------------------------|---------|----|--------------|---------------|------------|--|
| Drawing            | HT - 419<br>Floor Plans & Elevations |         |    |              |               |            |  |
| Client             | Countryside Properties               |         |    |              |               |            |  |
| Job no.<br>Dwg no. | COUN180506<br>HT.419.pe              |         |    | Date<br>Rev. | JUNE 21<br>P3 | 1          |  |
| Author             | кк                                   | Checker | кк | Scale        | 1:100 at A3   | + avilla   |  |
| Status             | PRELIMINARY                          |         |    | Office       | Portishead    | thrive     |  |
| Client ref.        |                                      |         |    |              |               | architects |  |