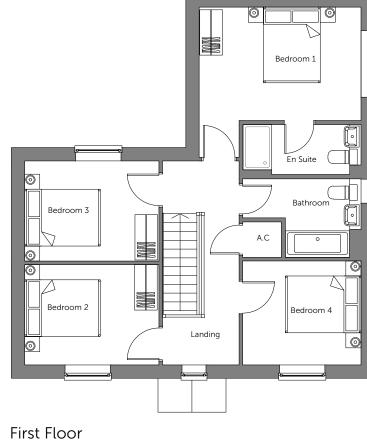

# PLOT No. As Drawn - 32 Handed - 50

| Housetype | 419  | Variation | Brick  |
|-----------|------|-----------|--------|
| Bedrooms  | 4    | Persons   | 8      |
| Sq.ft     | 1790 | Sq.m      | 166.36 |

| Project            | Land at Cuffley Hill, Goffs Oak      |         |    |              |               |            |  |
|--------------------|--------------------------------------|---------|----|--------------|---------------|------------|--|
| Drawing            | HT - 419<br>Floor Plans & Elevations |         |    |              |               |            |  |
| Client             | Countryside Properties               |         |    |              |               |            |  |
| Job no.<br>Dwg no. | COUN180506<br>HT.419.pe              |         |    | Date<br>Rev. | JUNE 21<br>P3 | 1          |  |
| Author             | кк                                   | Checker | кк | Scale        | 1:100 at A3   | + avilla   |  |
| Status             | PRELIMINARY                          |         |    | Office       | Portishead    | thrive     |  |
| Client ref.        |                                      |         |    |              |               | architects |  |

First Floor \* Obscure Glazed window to plot 50 only \*\* Window to plot 50 only

| omsey Office                                                                                               | Portishead Office                                                                                                         | Rev Description                                                                                                                      | Date Au                                | Ch |             |
|------------------------------------------------------------------------------------------------------------|---------------------------------------------------------------------------------------------------------------------------|--------------------------------------------------------------------------------------------------------------------------------------|----------------------------------------|----|-------------|
| ding 300, The Grange,<br>isey Road,<br>ielmersh, Romsey,<br>ipshire, SO51 0AE<br>794 367703 F:01794 367276 | Unit 5, Middle Bridge Business Park,<br>Bristol Road,<br>Portishead<br>Bristol, BS20 6PN<br>T:01275 407000 F:01794 367276 | <ul> <li>P1 First preliminary issue</li> <li>P2 Changes to HT as per comments.</li> <li>P3 Changes to HT as per comments.</li> </ul> | 06.2021 KK<br>08.2021 KK<br>01.2022 KK | КК | scale 1:100 |