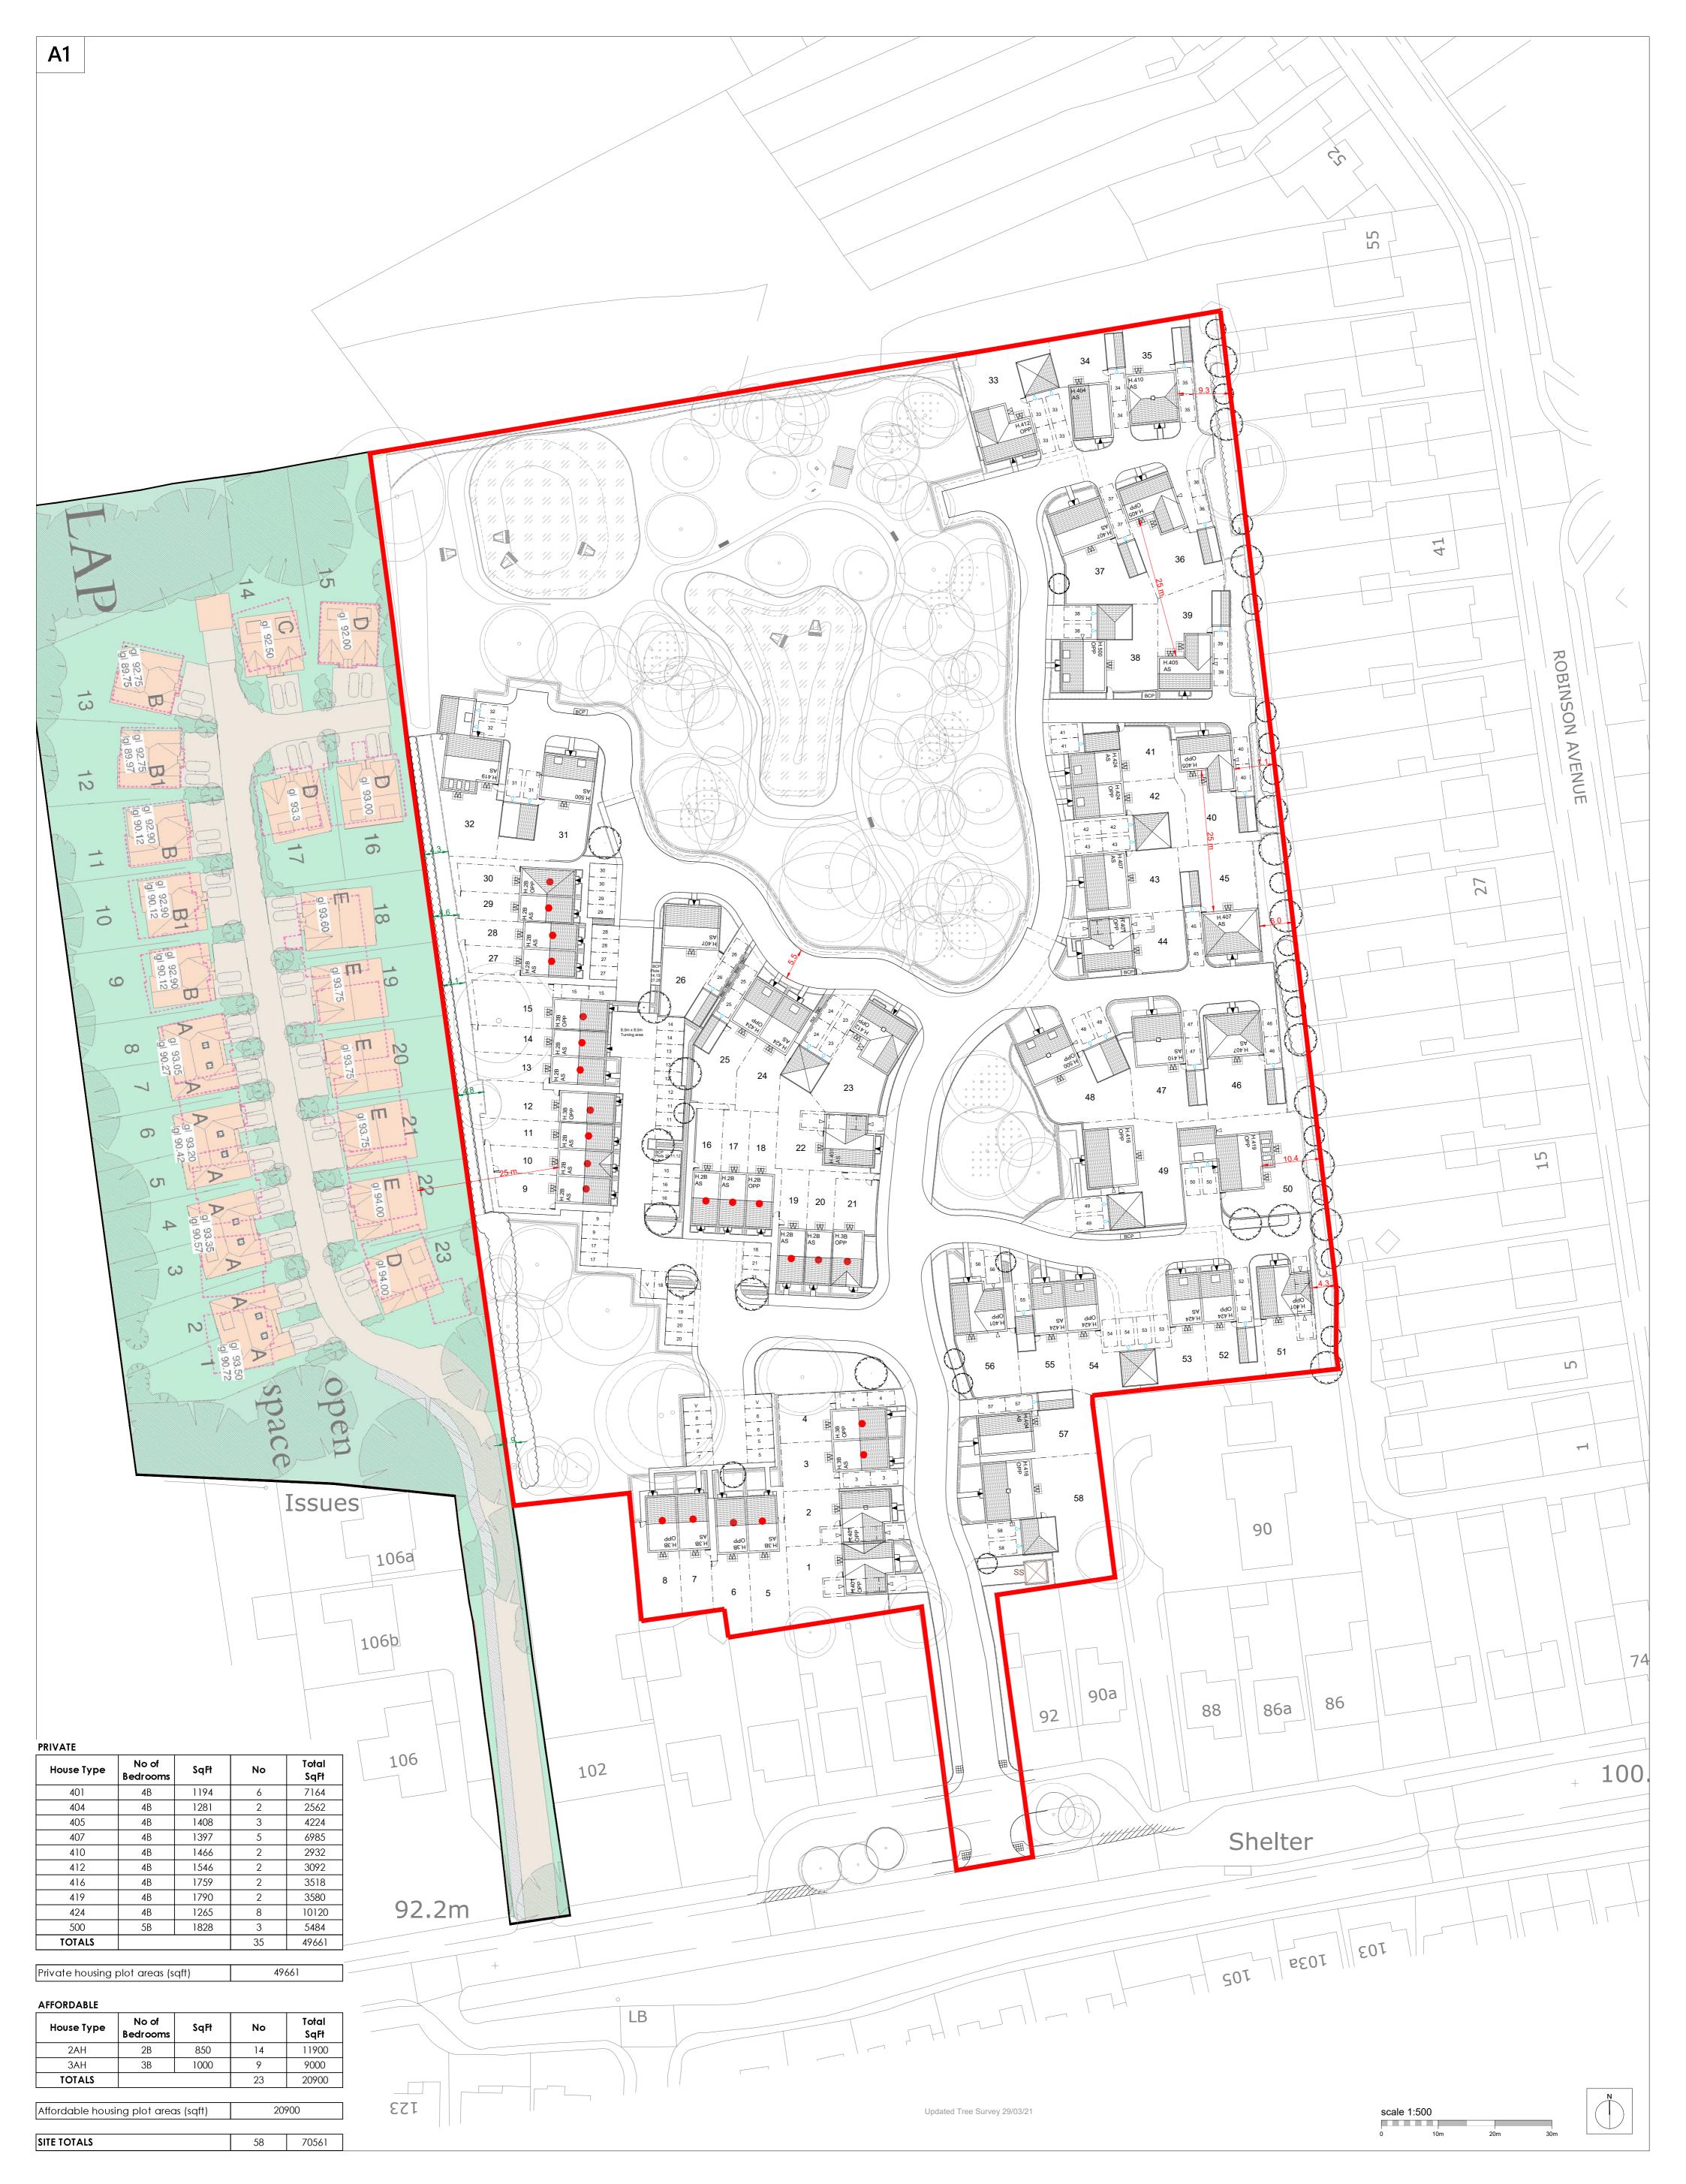

KK

KK

Project Cuffley Hill, Goff Oak Drawing Affordable Housing Layout

| Client  | Countryside De | velopments | Ltd |          |             |
|---------|----------------|------------|-----|----------|-------------|
| Job no. | COUN180506     |            |     | Date     | 01.12.20    |
| Dwg no. | AHL.02         |            |     | Revision | Р5          |
| Author  | КК             | Checker    | КК  | Scale    | 1:500 at A1 |
| Status  | PRELIMINARY    |            |     | Office   | Portishead  |

Client ref.

| Romsey            | Portishead                                                                                                                                                                              | Rev Description                                                                                                                                                                                             | Date Au Ch                            | Project            | Cuffley Hill, Goff Oak     |                  |                          |            |
|-------------------|-----------------------------------------------------------------------------------------------------------------------------------------------------------------------------------------|-------------------------------------------------------------------------------------------------------------------------------------------------------------------------------------------------------------|---------------------------------------|--------------------|----------------------------|------------------|--------------------------|------------|
| T:01794 36770     | 3 T:01275<br>407000                                                                                                                                                                     | <ul> <li>P8 Changes to plots 9-32.</li> <li>P9 Changes to plots 16,17,18,22,24,25</li> <li>P10 Addition of one plot. Plot 41(HT416) swapped v<br/>2x (HT424).Changes to plots 40-45. Plots 24,25</li> </ul> |                                       | Drawing            | Site Layout                |                  |                          |            |
|                   |                                                                                                                                                                                         | back 0.5m. Accommodation schedule updated t<br>increase in units to 58. Footpath continued in fr                                                                                                            | o show                                | Client             | Countryside Developments L | .td              |                          |            |
| www.thri          | vearchitects.co.uk                                                                                                                                                                      | Plot 44.<br>P11 Changes to plots 9-15, 39,40. Access updated to<br>latest information.                                                                                                                      |                                       | Job no.<br>Dwg no. | COUN180506<br>SL.02        | Date<br>Revision | 01.12.20<br>n <b>P16</b> | 1          |
| -                 | ne copyright of Thrive Architects Ltd ©. All rights reserved. Ordnance Survey                                                                                                           | P12 Red line boundary updated in the south east co<br>P13 Affordable units made NDSS compliant.                                                                                                             | ner. 06/07/21 KK TW<br>14/07/21 KK TW | Author             | RP Checker                 | TW Scale         | 1:500 at A1              | tariva     |
| drawing. Contrac  | pyright. All rights reserved. Licence No. 100007359. DO NOT scale from this cors, sub-contractors and suppliers are to check all relevant dimensions and                                | P14 GRP Chimneys added to plt 2,23,35,44,47,48&5<br>roof changes for plt 23/24,41,42/43. Roof chan                                                                                                          |                                       | Status             | PRELIMINARY                | Office           | Portishead               | thrive     |
| discrepancies sho | and building before commencing any shop drawings or building work. Any<br>uld be recorded to the Architect. Where applicable this drawing is to be read in<br>he Consultants' drawings. | <ul><li>plots 21&amp;20. Boundary wall change for pt 31.</li><li>P15 Changes to Landscape proposals.</li><li>P16 Plot Changes 9-12, 34-48.</li></ul>                                                        | 22/10/21 KK TW<br>01/22 KK TW         | Client ref.        |                            |                  |                          | architects |