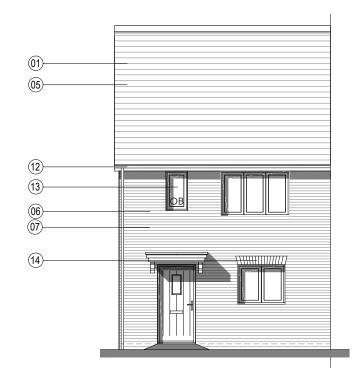

#### Material Key - Houses

- Roof 01 Pantile - Antique Red
- 02 Pantile Terracotta Red
- (03) Plain Tile Antique Red Ashmore
- (04) Plain Tile - Terracotta Red- Ashmore
- 05 Wienerberger - Britlock Graphite Grey
  - **Building Materials**
- 06 07 AAB- Red Brick Multi Handmade
- Buff Brick Wienerberger Yellow Multi Glit
- Render AAB Red Multi handmade with (08) 'Off White' Rendering
- Weatherboarding- AAB Red Multi handmade with 'Off White' Weatherboarding (09)
- Weatherboarding- AAB Red Multi handmade with (10)
- 'Dark Grey' Weatherboarding
- (11) GRP Chimney -TBC
- (12) uPVC Rainwater Pipes and Guttering Black
- (13) Windows / Doors / Back Doors uPVC TBC
- (14) Voussoir Brick Arch

To be read in conjunction with Materials Layout