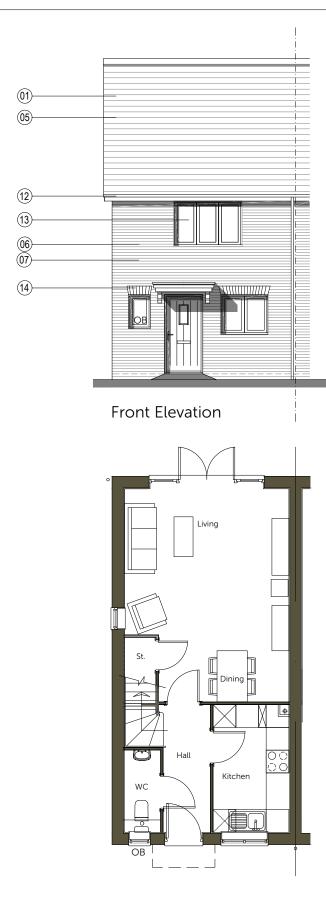

## PLOT No. As Drawn - 9,13,16,19,27 Handed - 18

| Housetype<br>HT 2B AFF | Variation Brick       |
|------------------------|-----------------------|
| Bedrooms 2             | Persons 4             |
| Sq.ft 850              | <sup>Sq.m</sup> 79.02 |

| Project            | Land at Cuffley Hill, Goffs Oak |                      |              |               |             |            |
|--------------------|---------------------------------|----------------------|--------------|---------------|-------------|------------|
| Drawing            |                                 | BAFF<br>Plans & Elev | ations       |               |             |            |
| Client             | Countr                          | yside Propertie      | es           |               |             |            |
| Job no.<br>Dwg no. | COUN180506<br>HT.2B AFF.pe      |                      | Date<br>Rev. | JUNE 21<br>P3 | 1           |            |
| Author             | кк                              | Checker              | кк           | Scale         | 1:100 at A3 | + avina    |
| Status             | PRELIMINARY                     |                      | Office       | Portishead    | thrive.     |            |
| Client ref.        |                                 |                      |              |               |             | architects |