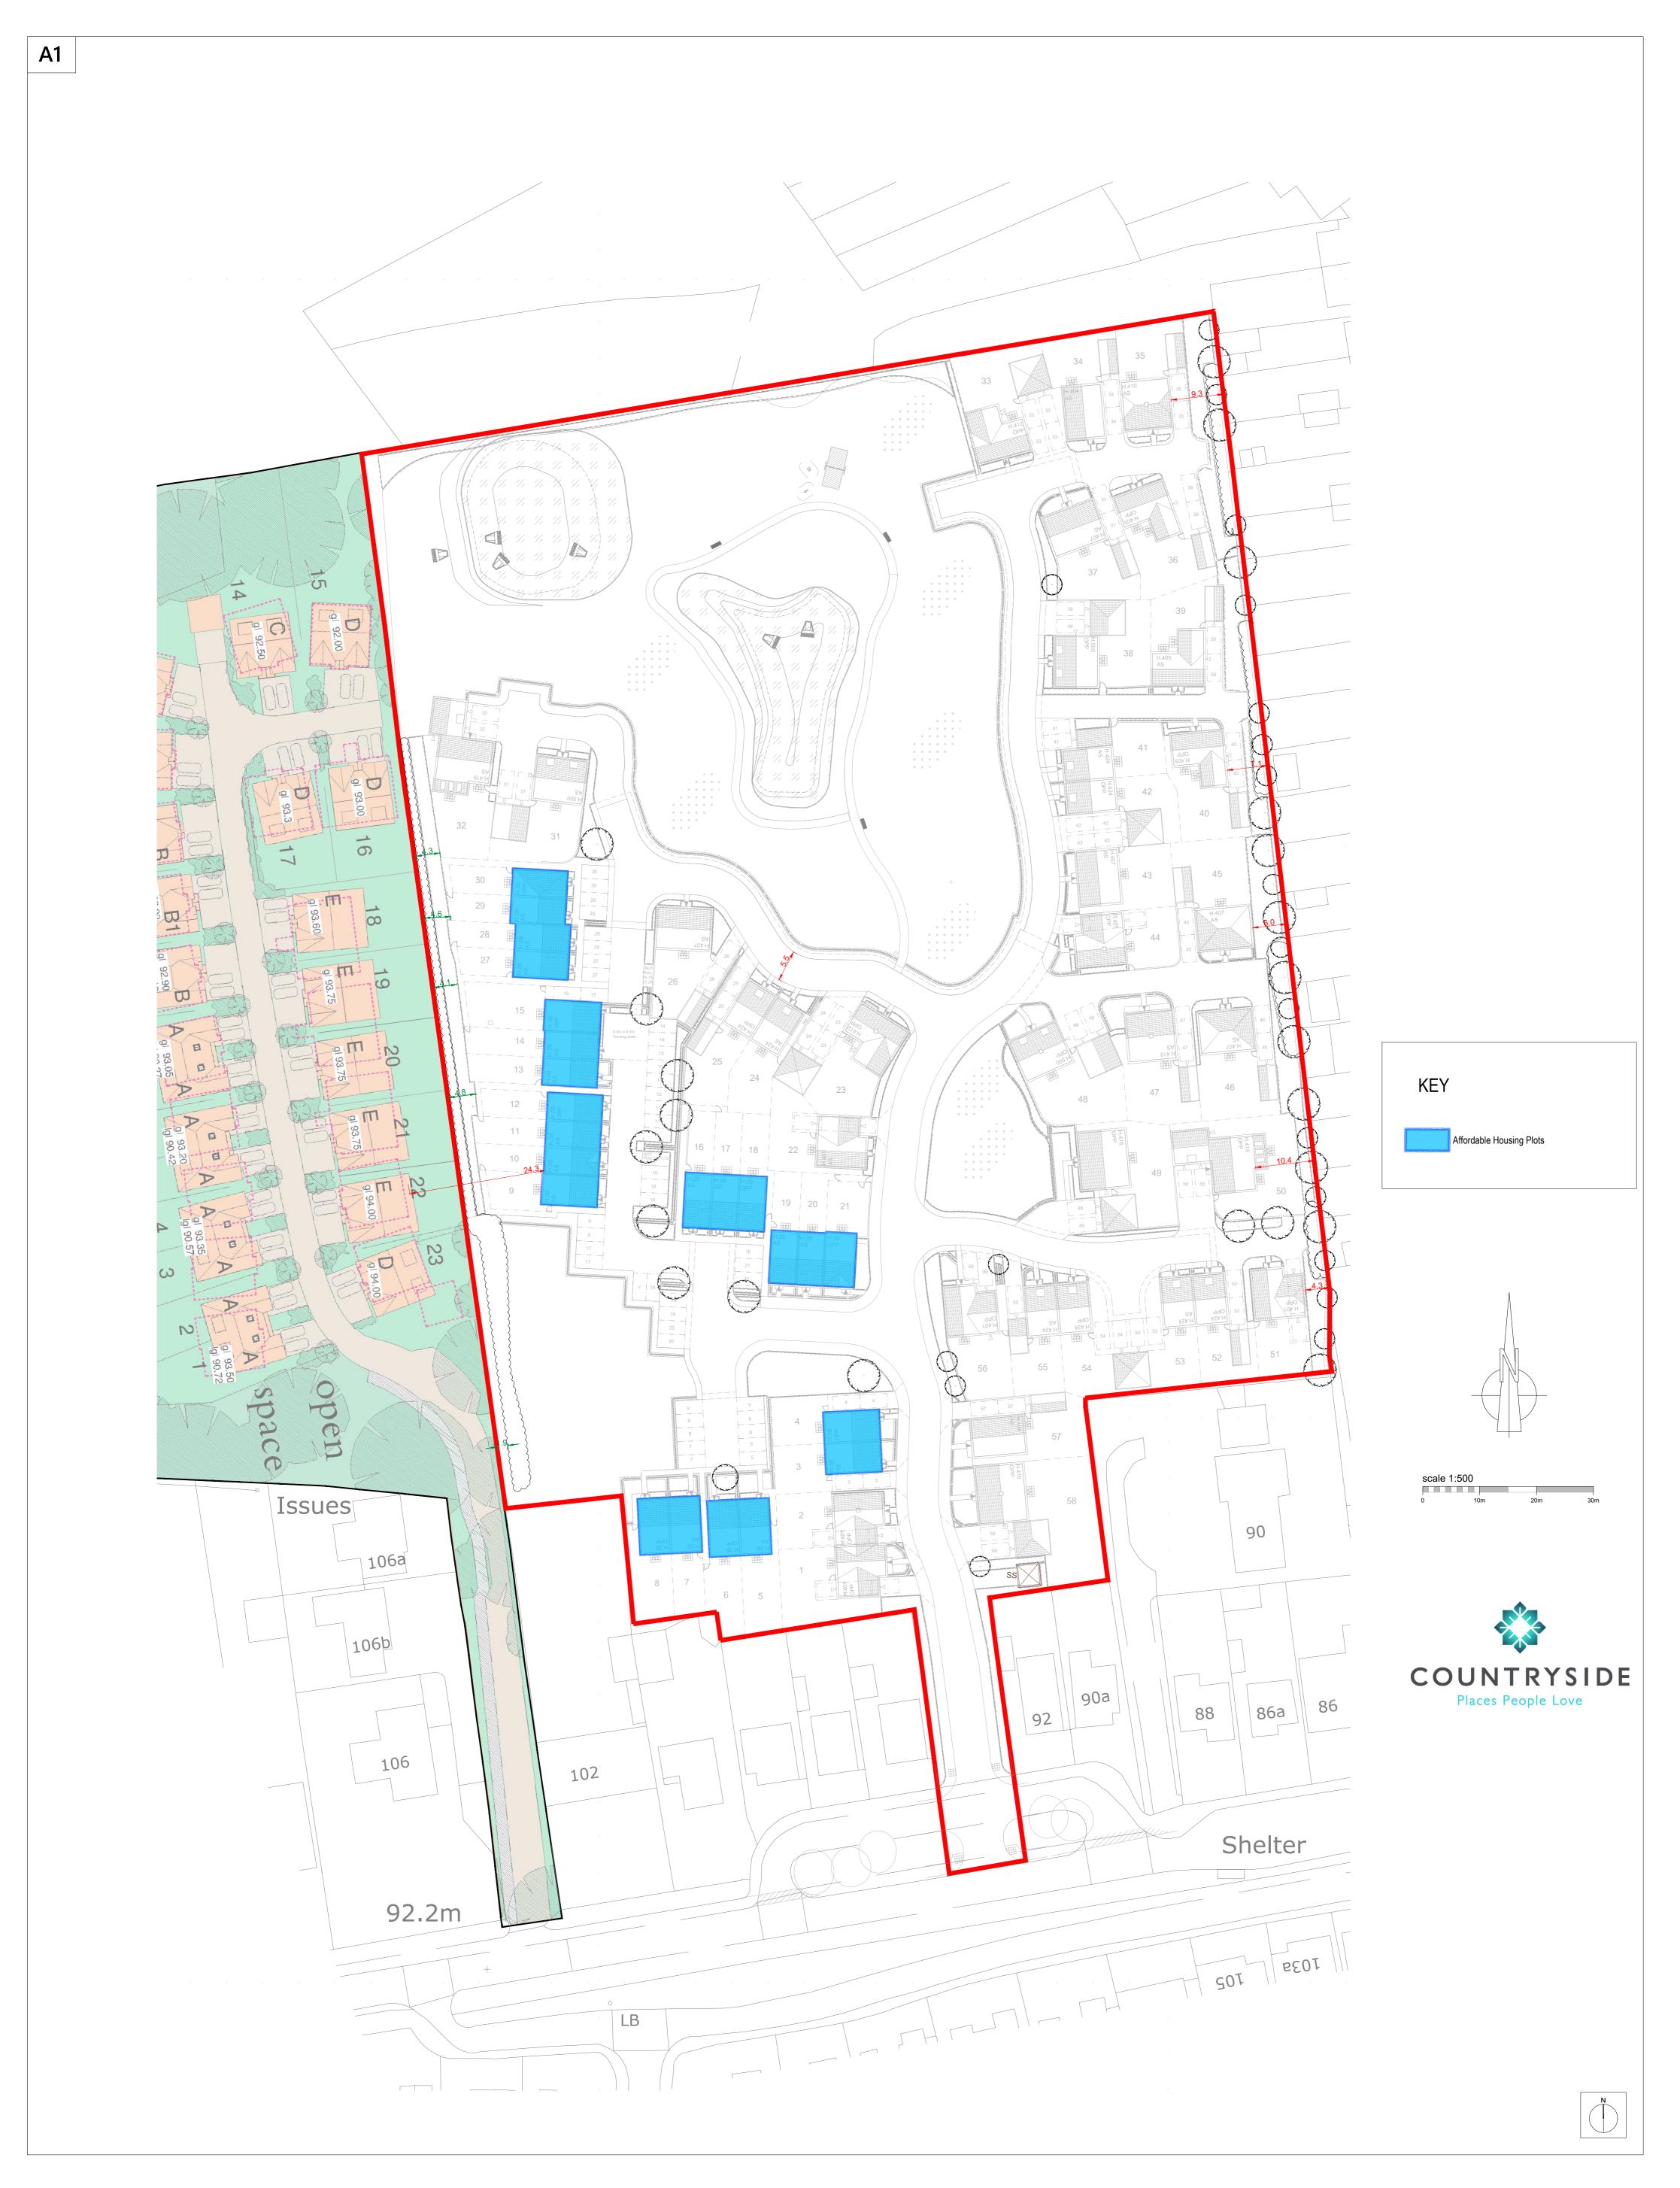

Ch

Project Cuffley Hill, Goff Oak Drawing Affordable Housing Layout

| Client  | Countryside De |         |    |          |             |
|---------|----------------|---------|----|----------|-------------|
| Job no. | COUN180506     |         |    | Date     | 01.12.20    |
| Dwg no. | AHL.02         |         |    | Revision | P4          |
| Author  | КК             | Checker | КК | Scale    | 1:500 at A1 |
| Status  | PRELIMINARY    |         |    | Office   | Portishead  |