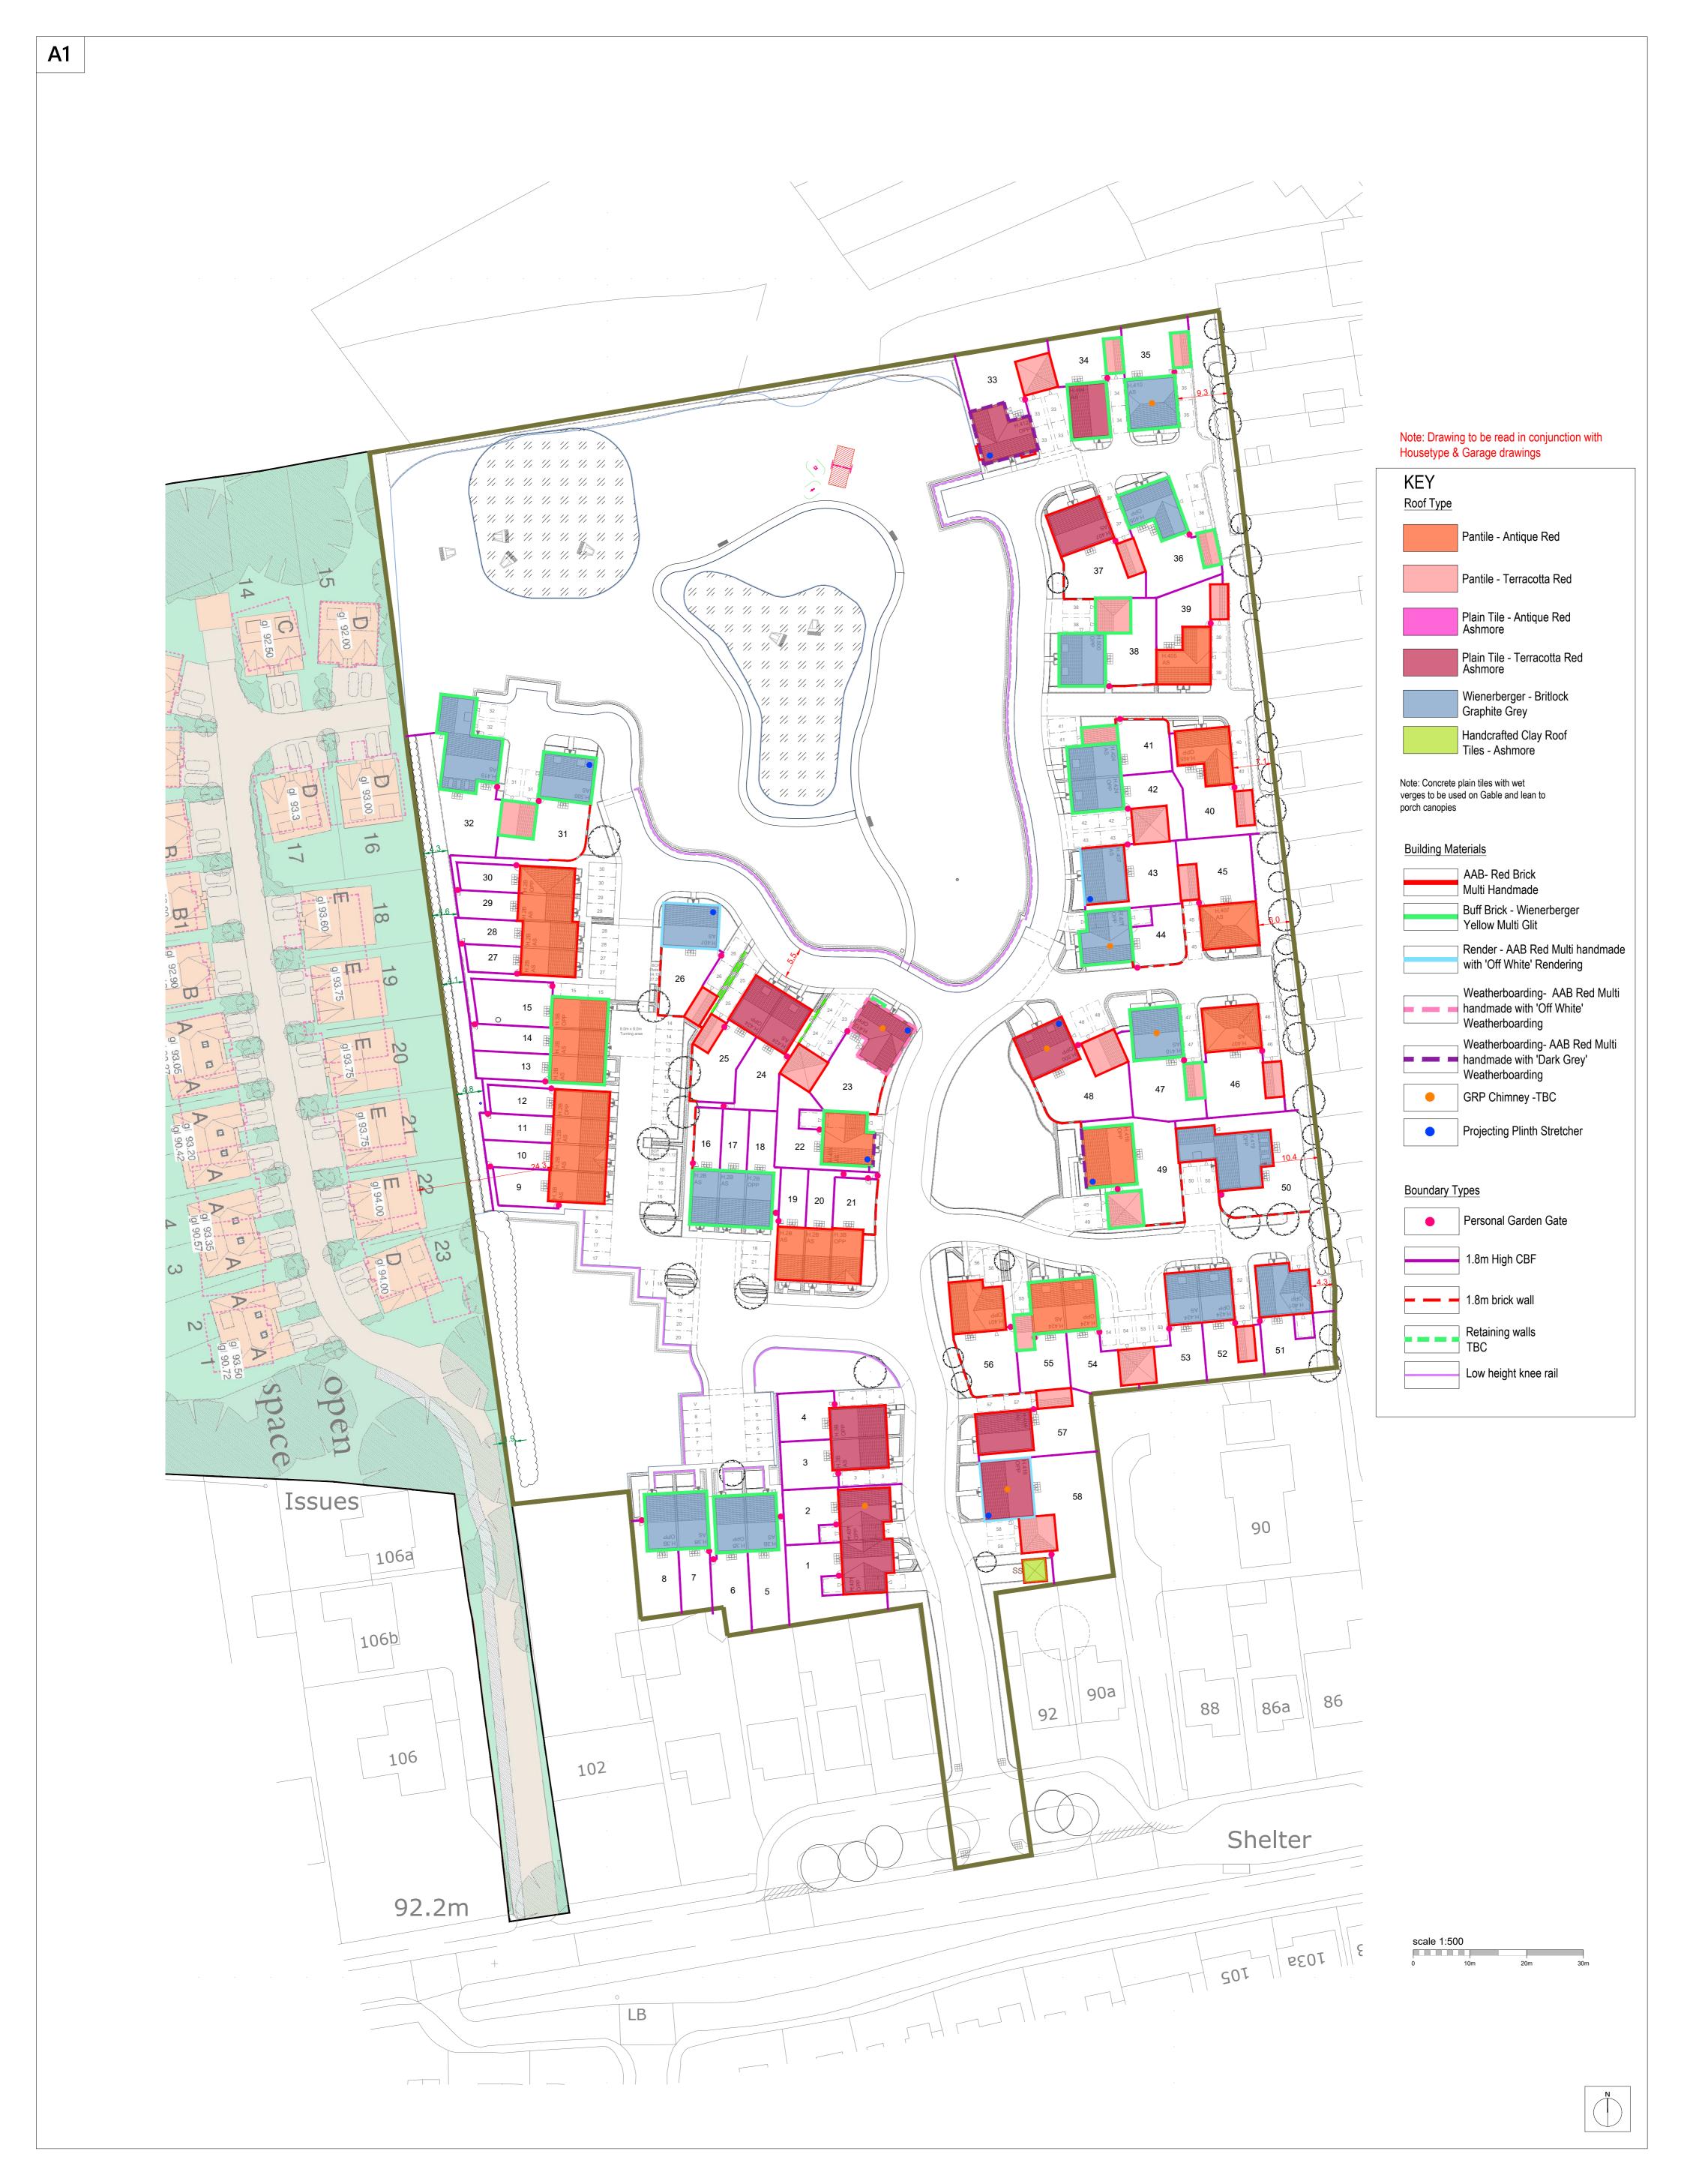

Ch

TW

TW

TW

TW

Project Cuffley Hill, Goffs Oak Drawing Materials Layout

| Client  | Countryside Developments Ltd |         |    |          |             |
|---------|------------------------------|---------|----|----------|-------------|
| Job no. | COUN180506                   |         |    | Date     | 06.2021     |
| Dwg no. | ML.02                        |         |    | Revision | P4          |
| Author  | КК                           | Checker | TW | Scale    | 1:500 at A1 |
| Status  | PRELIMINARY                  |         |    | Office   | Portishead  |