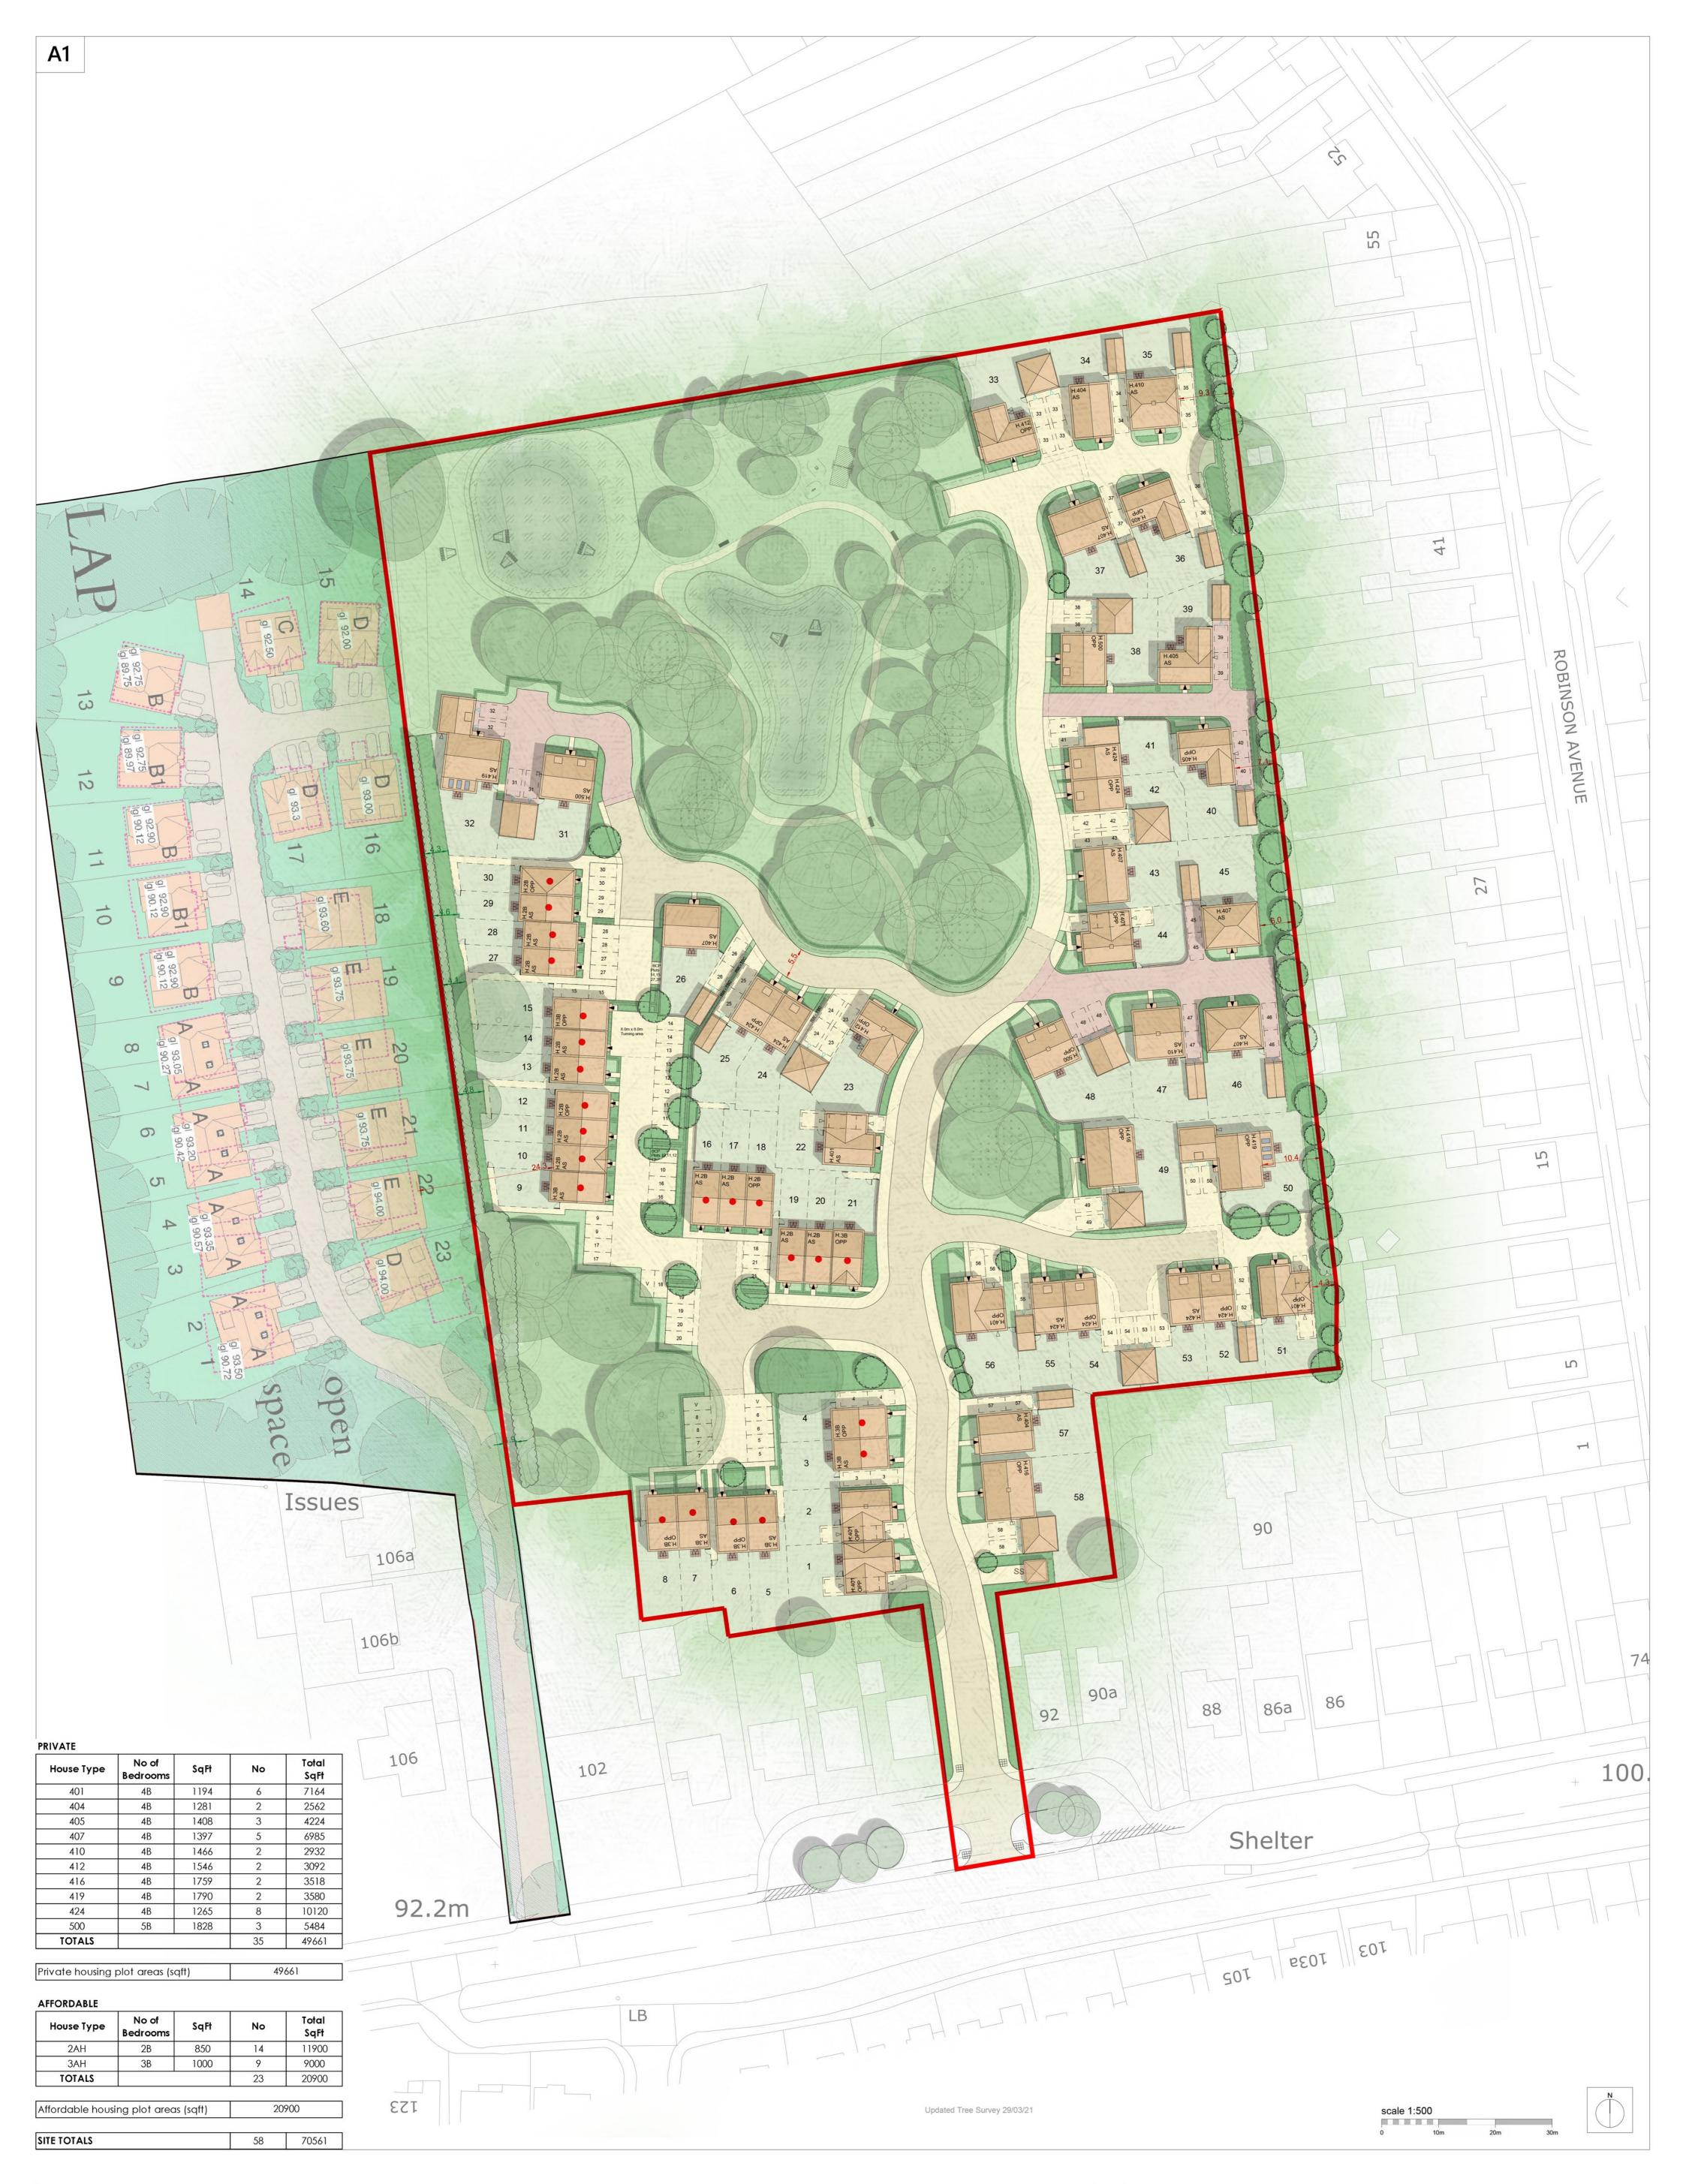

| Romsey Portishead                                                                               | Description Date Au Ch Project Cuffley Hill, Goff Oak                                                     |           |
|-------------------------------------------------------------------------------------------------|-----------------------------------------------------------------------------------------------------------|-----------|
| Г:01794 367703 Т:01275 407000                                                                   | Changes to plots 9-32.<br>Changes to plots 16,17,18,22,24,25 06/05/21 KK TW Drawing Coloured Site Layout  |           |
|                                                                                                 |                                                                                                           |           |
|                                                                                                 | Addition of one plot. Plot 41(HT416) swapped with 27/05/21 KK TW                                          |           |
|                                                                                                 | 2x (HT424).Changes to plots 40-45. Plots 24,25 moved                                                      |           |
|                                                                                                 | back 0.5m. Accommodation schedule updated to show Client Countryside Developments Ltd                     |           |
|                                                                                                 | increase in units to 58. Footpath continued in front of                                                   | <u> </u>  |
|                                                                                                 | Plot 44. Job no. COUN180506 Date 01.12.20                                                                 |           |
| /ww.thrivearchitects.co.uk                                                                      | Changes to plots 9-15, 39,40. Access updated to 07/06/21 KK TW Dwg no. CSL.02 Revision P15                |           |
|                                                                                                 |                                                                                                           |           |
| s drawing is the copyright of Thrive Architects Ltd ©. All rights reserved. Ordnance Survey     | Red line boundary updated in the south east corner. 06/07/21 KK TW Author RP Checker TW Scale 1:500 at A1 |           |
|                                                                                                 | Anordable units made NDSS compliant. 14/07/21 KK TW                                                       |           |
| a © Crown Copyright. All rights reserved. Licence No. 100007359. DO NOT scale from this         | GRP Chimneys added to plt 2,23,35,44,47,48&58. Garage 14/07/21 KK TW Status PRELIMINARY Office Portishead | - thrive  |
| wing. Contractors, sub-contractors and suppliers are to check all relevant dimensions and       | Tool changes for pit 25/24,41,42/45. Rool changes for                                                     |           |
| vels of the site and building before commencing any shop drawings or building work. Any         | plots 21&20. Boundary wall change for pt 31. Changes to Landscape proposals 22/10/21 KK TW                | architect |
| screpancies should be recorded to the Architect. Where applicable this drawing is to be read in | Changes to Landscape proposals. 22/10/21 KK TW Client ref.                                                | architect |
| and a still the Constal day in a                                                                |                                                                                                           |           |