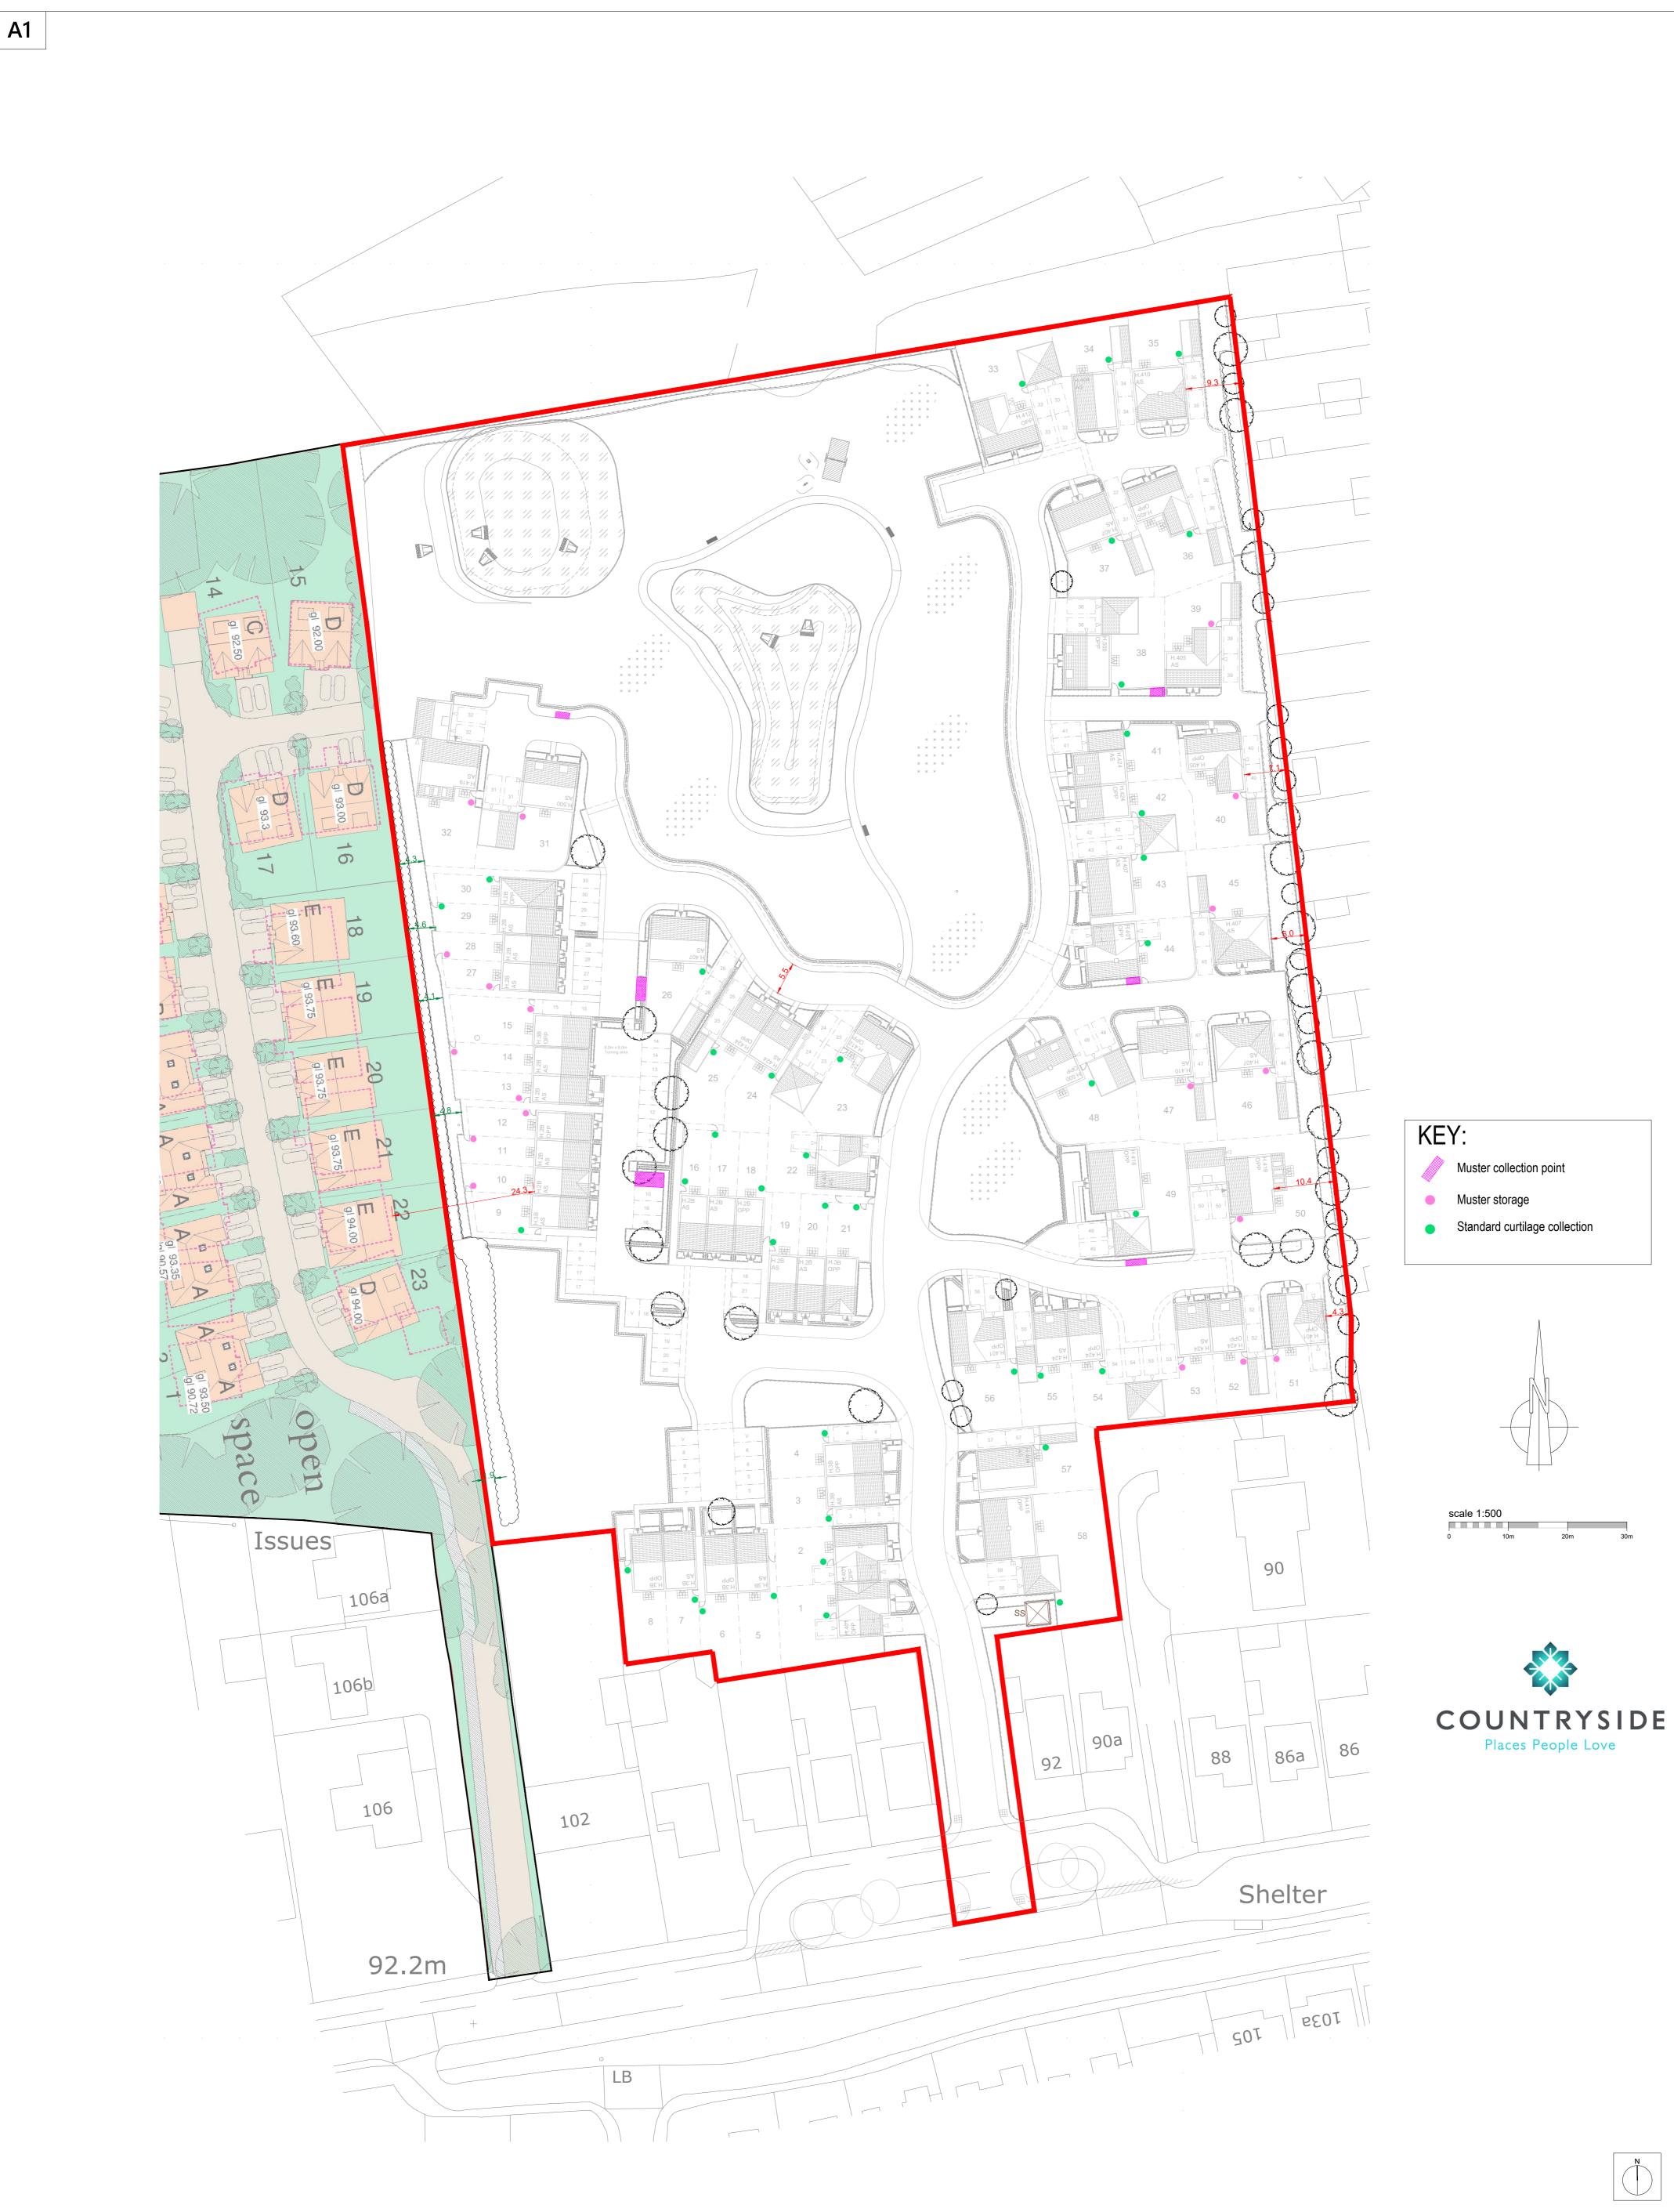

## Project Cuffley Hill, Goff Oak Drawing Refuse Layout

| Client  | Countryside De |         |    |          |             |
|---------|----------------|---------|----|----------|-------------|
| Job no. | COUN180506     |         |    | Date     | 01.12.20    |
| Dwg no. | RL.02          |         |    | Revision | P4          |
| Author  | КК             | Checker | KK | Scale    | 1:500 at A1 |
| Status  | PRELIMINARY    |         |    | Office   | Portishead  |