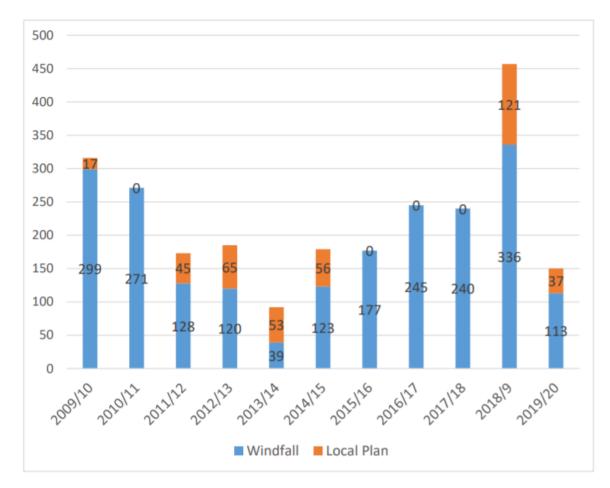

# Windfall

- 18. The Local Plan Housing Trajectory includes an allowance of 70 dwellings per year, amounting to a contribution of 350 dwellings towards the five-year housing land supply.
- 19. In his Report on the Broxbourne Local Plan (April 2020) (see **Appendix A**), Planning Inspector Mr William Fieldhouse concluded in paragraph 159 of his report that there is *"compelling evidence"* that 70 dwellings per annum would continue to be delivered by means of windfall on both small sites and larger sites.
- 20. Paragraph 159 of the Local Plan Inspector's report specifies that to avoid doublecounting, the figure of 70 dwellings per year <u>should be applied from 1 April 2020</u> <u>onwards</u>, and the Council's five year housing land supply reflects that instruction.
- 21. Furthermore, analysis of windfall over a 10-year period confirms that the levels at which windfall is delivered regularly continues to exceed by some significant margin 70 dwellings per year. Many of these windfalls are on small sites, and some of them are on much larger ones. The windfall data behind Figure 2 is provided in **Appendix C**.

Figure 2: Windfall versus Local Plan delivery in Broxbourne, 2009-2021

#### Source: Broxbourne Authority Monitoring Report

22. In conclusion, it is not accepted that the windfall should be reduced below the level set out in the AMR.