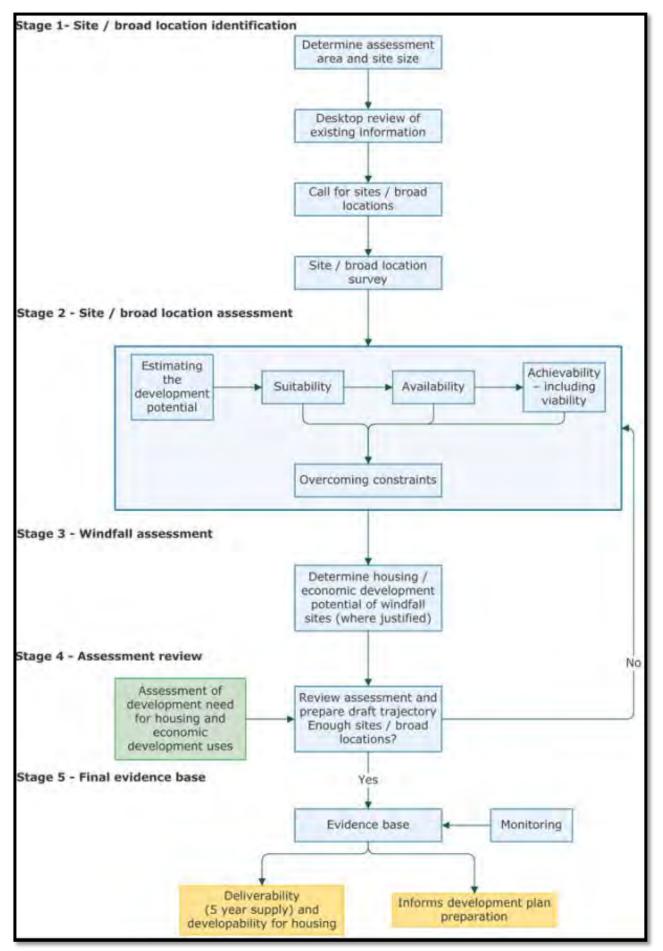

To achieve the above outputs, the Practice Guidance sets out what inputs and processes should be undertaken to ensure a robust assessment of land availability. The flow chart (Figure1) outlines the 5 stage process.

Figure 1: 5 Stage Process of SLAA methodology. Source: Planning Practice Guidance