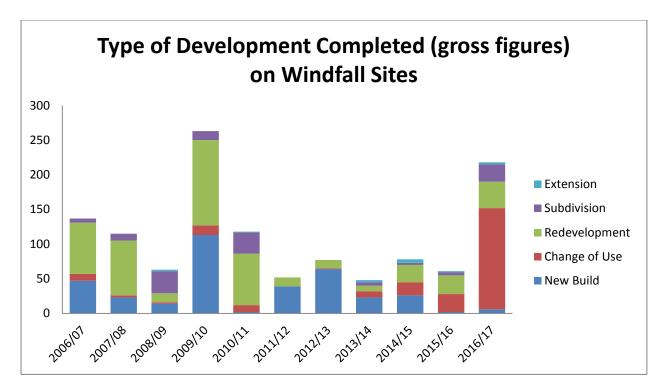

#### Types of Windfall Sites

Table 4 and Figure 2 shows that most windfall development within the borough between 06/07- 16/17 was a result of sites being redeveloped. Very little development arose from the extension to a property. However, it should be noted that a number of the subdivisions of residential dwellings involved some sort of extension to the existing residential property.

|       | Type of Development Completed (gross figures) on Windfall Sites |                  |               |             |           |       |  |
|-------|-----------------------------------------------------------------|------------------|---------------|-------------|-----------|-------|--|
| Year  | New<br>Build                                                    | Change of<br>Use | Redevelopment | Subdivision | Extension | Total |  |
| 06/07 | 47                                                              | 10               | 74            | 6           | 0         | 137   |  |
| 07/08 | 23                                                              | 3                | 79            | 10          | 0         | 115   |  |
| 08/09 | 14                                                              | 2                | 13            | 32          | 2         | 63    |  |
| 09/10 | 113                                                             | 14               | 123           | 13          | 0         | 263   |  |
| 10/11 | 2                                                               | 10               | 74            | 31          | 1         | 118   |  |
| 11/12 | 39                                                              | 0                | 13            | 0           | 0         | 52    |  |
| 12/13 | 64                                                              | 1                | 12            | 0           | 0         | 77    |  |
| 13/14 | 23                                                              | 9                | 8             | 5           | 3         | 48    |  |
| 14/15 | 26                                                              | 19               | 25            | 3           | 5         | 78    |  |
| 15/16 | 2                                                               | 26               | 27            | 4           | 2         | 61    |  |
| 16/17 | 6                                                               | 146              | 38            | 25          | 3         | 218   |  |
| Total | 359                                                             | 240              | 486           | 129         | 16        | 1230  |  |

 Table 4: Type of Development Completed (gross figures) on Windfall Sites

Figure 2: Type of Development Completed on Windfall Sites