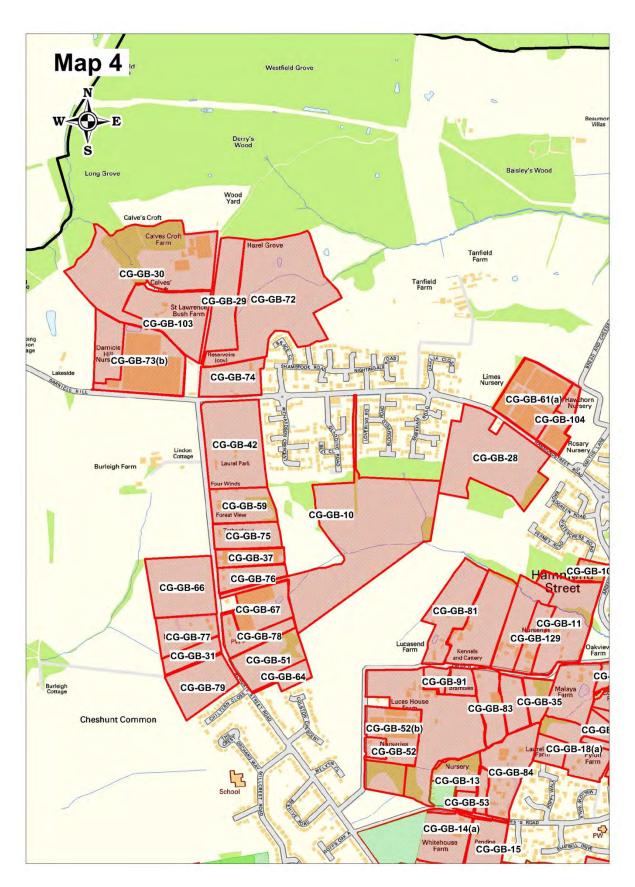

|                                                         | Si             | te Infor | mation              | 1              |                     | 9                                                  | Site Location M | ap             |         |
|---------------------------------------------------------|----------------|----------|---------------------|----------------|---------------------|----------------------------------------------------|-----------------|----------------|---------|
| Site Referen                                            |                |          |                     |                | 7                   |                                                    |                 |                |         |
| Number                                                  |                |          | CG-0                | ι-Βε           | 1                   |                                                    |                 |                |         |
| Site Name                                               |                |          | ridge N             |                | ry                  |                                                    |                 |                | Chatswo |
| Site Area                                               |                | 1.86 h   | ectares             |                |                     |                                                    | C IFT           | Woodland       |         |
| Site Status                                             |                | Urb      | an                  |                |                     |                                                    | (a 41           | House          |         |
|                                                         |                | ⊠Gre     | en Belt             |                |                     |                                                    | 1 -1            | AB             |         |
|                                                         |                | □Mixe    | ed                  |                |                     |                                                    |                 | Windyridge     |         |
| Source of Sit                                           | е              |          | for Site            | -              |                     |                                                    | THE I           | U.D.           | Whitel  |
|                                                         |                |          | nning A             | •              | ation               |                                                    |                 |                |         |
|                                                         |                |          | ktop St             | udy            |                     |                                                    |                 | Oak House Farm | IIF     |
| Site Visit                                              |                | □Yes     | i i                 |                |                     | 24                                                 |                 |                | KP      |
| Carried Out                                             | <u> </u>       | ⊠No      |                     |                |                     |                                                    |                 |                | 2 F     |
| Site Ownersh                                            | nip            |          | are a n<br>wners fo |                |                     |                                                    |                 |                |         |
|                                                         | Ν              | Open     | Field, G            | Gree           | n Belt              |                                                    |                 |                | 1       |
| Surrounding<br>Uses                                     | Е              |          | atestree            |                |                     |                                                    |                 |                |         |
| round<br>Uses                                           |                |          | ential D            | welli          | ngs,                |                                                    |                 |                |         |
| Us                                                      | 6              | Green    |                     |                | a Dalt              |                                                    |                 |                |         |
| Su                                                      | S<br>W         | •        | Field, C            |                |                     |                                                    |                 |                |         |
|                                                         |                | Open     | Fields,             | Gree           | en Beil             |                                                    |                 |                |         |
| Site Descript                                           |                |          | ructure             | <u> </u>       | this site           | of which there is a con                            |                 | the couthe     | rp      |
|                                                         |                |          |                     |                |                     | r-five structures and is                           |                 |                |         |
| •                                                       |                | <u> </u> |                     |                |                     | cluster in the north-we                            |                 |                |         |
| Planning Hist                                           |                |          | Ŭ                   |                |                     |                                                    |                 | U              |         |
|                                                         |                |          |                     |                |                     | ncludes the conditional                            |                 |                |         |
|                                                         |                |          |                     |                |                     | prey infill extension link                         |                 |                |         |
|                                                         |                |          |                     |                |                     | he refusal for the reten<br>n to main house in 201 |                 | onversion ir   | 110     |
| Development                                             |                |          |                     | <u>, 111 I</u> |                     |                                                    | 0.              |                |         |
| Residential                                             |                |          |                     | Σ              | Comr                | nercial 🗌                                          | Other           |                |         |
| Local Plan 20                                           | 005 (          | Policy I | H11)                | 55             |                     |                                                    |                 |                |         |
| Submitted Pr                                            | opos           | sal      | -                   |                | ·                   |                                                    |                 |                |         |
| Site Designa                                            | •              |          |                     |                |                     |                                                    |                 |                |         |
| Sile Designa                                            | 10115          | •        | Conta               | ins            | Adjoins             |                                                    |                 | Contains       | Adjoins |
| Green Belt                                              |                |          |                     |                |                     | Site of Scientific Inter                           | est (SSSI)      |                |         |
| Archaeologic                                            | al In          | terest   |                     |                |                     | Ancient Monument                                   |                 |                |         |
| Local Wildlife                                          |                |          |                     |                |                     | Community Open Sp                                  | ace             |                |         |
| Lee Valley R                                            |                |          |                     |                |                     | Cheshunt Common                                    |                 |                |         |
| Park                                                    | -9.0           |          |                     |                |                     |                                                    |                 |                |         |
|                                                         |                |          |                     |                |                     | Locally Listed Buildin                             | g               | <u> </u>       |         |
| Listed Buildir                                          | ng             |          |                     |                |                     | Locally Listed Building                            |                 |                |         |
| TPO Trees                                               | ng             |          |                     |                |                     | Conservation Area                                  |                 |                |         |
| TPO Trees<br>Air Quality                                |                |          |                     |                |                     | •                                                  |                 |                |         |
| TPO Trees<br>Air Quality<br>Management                  | t Are          |          |                     |                |                     | Conservation Area                                  |                 |                |         |
| TPO Trees<br>Air Quality<br>Management<br>Draft Local P | t Are<br>lan [ | Designa  | ution (Re           |                | □<br>□<br>ation 18) | Conservation Area                                  |                 |                |         |

| Accessibility – distance                     | as the crow             | w flies                                    |                              |                                                       |
|----------------------------------------------|-------------------------|--------------------------------------------|------------------------------|-------------------------------------------------------|
| 370m-Primary Scl<br>(Goffs)                  | nool                    | 2.8km - S                                  | Secondary School<br>(Goffs)  | 4.06km –Employment Area<br>(New River Trading Estate) |
| 430m - Green Sp<br>(Richardson Cresc         |                         | 1.1km -Healthcare Centre<br>(Valley View)  |                              | 11km - Hospital (with A&E)<br>(Barnet)                |
| 3.9km - Town/District Centre<br>(Brookfield) |                         | 880m - Local Centre<br>(1-5 Masons Parade) |                              | 4.67km -Leisure Centre<br>(Laura Trott)               |
| 3.89km - A10 Juno<br>(Church Lane)           |                         |                                            | Railway Station<br>(Cuffley) | 1.04km - Bus Service<br>(War Memorial)                |
| Flood Risk                                   |                         |                                            |                              |                                                       |
| Does the site                                |                         | (                                          | Contains                     | Adjoins                                               |
| Zone 2 (Medium Risk)                         |                         |                                            |                              |                                                       |
| Zone 3a (High Risk)                          |                         |                                            |                              |                                                       |
| Zone 3b (Active Flood F                      | Plain)                  |                                            |                              |                                                       |
| Additional Flood Risk Co                     | ,                       |                                            |                              |                                                       |
| The site suffers from gro                    |                         | flooding This                              | will require further inv     | restigation                                           |
| Access and Transport C                       |                         | nooding. This                              |                              |                                                       |
|                                              |                         | oints from Nev                             | voatestreet Road, Sor        | ne of these accesses will need to                     |
|                                              |                         |                                            |                              | ated along the eastern side of                        |
| Newgatestreet Road. Co                       |                         |                                            |                              | C                                                     |
| Utility Provision                            |                         |                                            |                              |                                                       |
| Electricity                                  |                         | at Newgatestr                              |                              |                                                       |
| Gas                                          |                         |                                            | n is located along Nev       |                                                       |
| Water                                        |                         |                                            | along Newgatestreet          |                                                       |
| Sewerage                                     | The close<br>Chiltern C |                                            | and surface sewer is l       | ocated b7y the entrance of                            |
| Sewerage Treatment                           | □Ry                     | e Meads                                    | ⊠Deephams                    | □Other                                                |
| Additional Developer Co                      | mments s                | ubmitted during                            | g Call for Sites 2016        |                                                       |
| None submitted.                              |                         |                                            |                              |                                                       |
| Suitability Comments                         |                         |                                            |                              |                                                       |
|                                              |                         |                                            |                              | e to the following reasons:                           |
|                                              |                         |                                            |                              | Green Belt Review (Scott Wilson,                      |
|                                              |                         |                                            |                              | against the Green Belt purposes                       |
|                                              |                         |                                            |                              | ever, it should be noted that the                     |
|                                              |                         |                                            | 5                            | ger Green Belt boundary in C11-                       |
| barriers to preve                            |                         |                                            |                              | neans that there are no real                          |
|                                              |                         |                                            | ward sprawl of Goffs (       | Jak                                                   |
|                                              | •                       | •                                          | •                            | t are not likely to endure beyond                     |
|                                              |                         |                                            | -                            | acroachment into the countryside,                     |
| Is this site considered                      |                         |                                            |                              |                                                       |
|                                              |                         |                                            |                              | •                                                     |

|                                                                                                                                                                                                                                                                               | Site                                                                                                                                                   | e Informati                                                                                                                      | on                                                                                                                                                      |                                      | Site Location Map                                                                                                                                                                                                                                                                                                                                                           |
|-------------------------------------------------------------------------------------------------------------------------------------------------------------------------------------------------------------------------------------------------------------------------------|--------------------------------------------------------------------------------------------------------------------------------------------------------|----------------------------------------------------------------------------------------------------------------------------------|---------------------------------------------------------------------------------------------------------------------------------------------------------|--------------------------------------|-----------------------------------------------------------------------------------------------------------------------------------------------------------------------------------------------------------------------------------------------------------------------------------------------------------------------------------------------------------------------------|
| Site Refere                                                                                                                                                                                                                                                                   |                                                                                                                                                        |                                                                                                                                  |                                                                                                                                                         |                                      |                                                                                                                                                                                                                                                                                                                                                                             |
| Number                                                                                                                                                                                                                                                                        |                                                                                                                                                        |                                                                                                                                  | -GB-78                                                                                                                                                  | . ,                                  |                                                                                                                                                                                                                                                                                                                                                                             |
| Site Name                                                                                                                                                                                                                                                                     |                                                                                                                                                        | Theobalds                                                                                                                        |                                                                                                                                                         | ry                                   | Tara                                                                                                                                                                                                                                                                                                                                                                        |
| Site Area                                                                                                                                                                                                                                                                     |                                                                                                                                                        | 1.3 hectare                                                                                                                      | S                                                                                                                                                       |                                      |                                                                                                                                                                                                                                                                                                                                                                             |
| Site Status                                                                                                                                                                                                                                                                   |                                                                                                                                                        | □Urban                                                                                                                           |                                                                                                                                                         |                                      | Chatsworth                                                                                                                                                                                                                                                                                                                                                                  |
|                                                                                                                                                                                                                                                                               |                                                                                                                                                        | Green B                                                                                                                          | elt                                                                                                                                                     |                                      |                                                                                                                                                                                                                                                                                                                                                                             |
|                                                                                                                                                                                                                                                                               |                                                                                                                                                        | □Mixed                                                                                                                           |                                                                                                                                                         |                                      |                                                                                                                                                                                                                                                                                                                                                                             |
| Source of S                                                                                                                                                                                                                                                                   | Site                                                                                                                                                   | $\Box$ Call for S                                                                                                                | lites                                                                                                                                                   |                                      | ]<br>Jae Theobalds                                                                                                                                                                                                                                                                                                                                                          |
|                                                                                                                                                                                                                                                                               |                                                                                                                                                        | □Planning                                                                                                                        | Applic                                                                                                                                                  | ation                                | ige Inecoards<br>Nursery                                                                                                                                                                                                                                                                                                                                                    |
|                                                                                                                                                                                                                                                                               |                                                                                                                                                        | ⊠Desktop                                                                                                                         | Study                                                                                                                                                   |                                      | Whiteladies PW                                                                                                                                                                                                                                                                                                                                                              |
| Site Visit                                                                                                                                                                                                                                                                    |                                                                                                                                                        | □Yes                                                                                                                             |                                                                                                                                                         |                                      | m path (um)                                                                                                                                                                                                                                                                                                                                                                 |
| Carried Out                                                                                                                                                                                                                                                                   | t                                                                                                                                                      | ⊠No                                                                                                                              |                                                                                                                                                         |                                      |                                                                                                                                                                                                                                                                                                                                                                             |
| Site Owners                                                                                                                                                                                                                                                                   | ship                                                                                                                                                   | There are s                                                                                                                      | everal                                                                                                                                                  | owners                               |                                                                                                                                                                                                                                                                                                                                                                             |
|                                                                                                                                                                                                                                                                               |                                                                                                                                                        | for this site                                                                                                                    |                                                                                                                                                         |                                      |                                                                                                                                                                                                                                                                                                                                                                             |
| c                                                                                                                                                                                                                                                                             | Ν                                                                                                                                                      | Cross Nurs                                                                                                                       | ery, G                                                                                                                                                  | reen Belt                            |                                                                                                                                                                                                                                                                                                                                                                             |
| ndi<br>es                                                                                                                                                                                                                                                                     | E                                                                                                                                                      | Open Field                                                                                                                       | , Gree                                                                                                                                                  | n Belt                               |                                                                                                                                                                                                                                                                                                                                                                             |
| Surroundin<br>g Uses                                                                                                                                                                                                                                                          | S                                                                                                                                                      | Open Field                                                                                                                       | , Gree                                                                                                                                                  | n Belt                               |                                                                                                                                                                                                                                                                                                                                                                             |
| g                                                                                                                                                                                                                                                                             | W                                                                                                                                                      | Newgatesti                                                                                                                       | eet Ro                                                                                                                                                  | oad, Greer                           | n                                                                                                                                                                                                                                                                                                                                                                           |
|                                                                                                                                                                                                                                                                               |                                                                                                                                                        | Belt                                                                                                                             |                                                                                                                                                         |                                      |                                                                                                                                                                                                                                                                                                                                                                             |
| Site Descrip                                                                                                                                                                                                                                                                  |                                                                                                                                                        |                                                                                                                                  |                                                                                                                                                         |                                      |                                                                                                                                                                                                                                                                                                                                                                             |
|                                                                                                                                                                                                                                                                               |                                                                                                                                                        |                                                                                                                                  |                                                                                                                                                         |                                      | e Newgatestreet Road, and forming the majority of the sites                                                                                                                                                                                                                                                                                                                 |
|                                                                                                                                                                                                                                                                               |                                                                                                                                                        |                                                                                                                                  |                                                                                                                                                         |                                      | d their associated garden land, and a Place of Worship.                                                                                                                                                                                                                                                                                                                     |
| Planning Hi                                                                                                                                                                                                                                                                   |                                                                                                                                                        |                                                                                                                                  | is ope                                                                                                                                                  | n neid in r                          | nature, and contains an electricity pylon.                                                                                                                                                                                                                                                                                                                                  |
|                                                                                                                                                                                                                                                                               | SUULY                                                                                                                                                  |                                                                                                                                  |                                                                                                                                                         |                                      |                                                                                                                                                                                                                                                                                                                                                                             |
| In 1990 a s                                                                                                                                                                                                                                                                   | sinale st                                                                                                                                              | torev reliaio                                                                                                                    | us me                                                                                                                                                   | etina roon                           | n with associated car parking facilities was granted                                                                                                                                                                                                                                                                                                                        |
|                                                                                                                                                                                                                                                                               |                                                                                                                                                        |                                                                                                                                  |                                                                                                                                                         |                                      | n with associated car parking facilities was granted to house Christian Meeting Room and associated works                                                                                                                                                                                                                                                                   |
| conditional                                                                                                                                                                                                                                                                   | approva                                                                                                                                                | al. À single                                                                                                                     | storey                                                                                                                                                  | building t                           | n with associated car parking facilities was granted<br>to house Christian Meeting Room and associated works<br>ion of a temporary wooden building for associated religious                                                                                                                                                                                                 |
| conditional<br>was withdra                                                                                                                                                                                                                                                    | approva<br>awn in 1                                                                                                                                    | al. À single<br>988. In 200                                                                                                      | storey<br>)0, the                                                                                                                                       | building t<br>construct              | o house Christian Meeting Room and associated works                                                                                                                                                                                                                                                                                                                         |
| conditional<br>was withdra<br>activities an<br>for the two                                                                                                                                                                                                                    | approva<br>awn in 1<br>id asso<br>residen                                                                                                              | al. À single<br>1988. In 200<br>ciated car p<br>tial properti                                                                    | storey<br>)0, the<br>arking                                                                                                                             | building t<br>construct              | to house Christian Meeting Room and associated works<br>tion of a temporary wooden building for associated religious                                                                                                                                                                                                                                                        |
| conditional<br>was withdra<br>activities an<br>for the two<br>Developme                                                                                                                                                                                                       | approva<br>awn in 1<br>id asso<br>residen                                                                                                              | al. À single<br>1988. In 200<br>ciated car p<br>tial properti                                                                    | storey<br>)0, the<br>parking<br>es.                                                                                                                     | building t<br>construct<br>was refus | to house Christian Meeting Room and associated works<br>tion of a temporary wooden building for associated religious<br>sed. Various extensions have been approved and refused                                                                                                                                                                                              |
| conditional<br>was withdra<br>activities an<br>for the two<br>Developme<br>Residential                                                                                                                                                                                        | approva<br>awn in 1<br>ad asso<br>residen<br>nt Prop                                                                                                   | al. A single<br>1988. In 200<br>ciated car p<br>tial properti<br>osal                                                            | storey<br>)0, the<br>parking<br>es.<br>[2]                                                                                                              | building t<br>construct<br>was refus | to house Christian Meeting Room and associated works<br>tion of a temporary wooden building for associated religious                                                                                                                                                                                                                                                        |
| conditional<br>was withdra<br>activities an<br>for the two<br>Developme                                                                                                                                                                                                       | approva<br>awn in 1<br>ad asso<br>residen<br>nt Prop                                                                                                   | al. A single<br>1988. In 200<br>ciated car p<br>tial properti<br>osal                                                            | storey<br>00, the<br>parking<br>es.                                                                                                                     | building t<br>construct<br>was refus | to house Christian Meeting Room and associated works<br>tion of a temporary wooden building for associated religious<br>sed. Various extensions have been approved and refused                                                                                                                                                                                              |
| conditional<br>was withdra<br>activities an<br>for the two<br>Developme<br>Residential                                                                                                                                                                                        | approva<br>awn in 1<br>id asso<br>residen<br>nt Prop<br>2005 (F                                                                                        | al. A single<br>1988. In 200<br>ciated car p<br>tial properti<br>osal<br>Policy H11)                                             | storey<br>)0, the<br>parking<br>es.<br>[2]                                                                                                              | building t<br>construct<br>was refus | to house Christian Meeting Room and associated works<br>tion of a temporary wooden building for associated religious<br>sed. Various extensions have been approved and refused                                                                                                                                                                                              |
| conditional<br>was withdra<br>activities an<br>for the two<br>Developme<br>Residential<br>Local Plan                                                                                                                                                                          | approva<br>awn in 1<br>id asso<br>residen<br>nt Prop<br>2005 (F<br>Proposa                                                                             | al. A single<br>1988. In 200<br>ciated car p<br>tial properti<br>osal<br>Policy H11)                                             | storey<br>)0, the<br>parking<br>es.<br>[2]                                                                                                              | building t<br>construct<br>was refus | to house Christian Meeting Room and associated works<br>tion of a temporary wooden building for associated religious<br>sed. Various extensions have been approved and refused                                                                                                                                                                                              |
| conditional<br>was withdra<br>activities an<br>for the two<br>Developme<br>Residential<br>Local Plan<br>Submitted F                                                                                                                                                           | approva<br>awn in 1<br>id asso<br>residen<br>nt Prop<br>2005 (F<br>Proposa                                                                             | al. A single<br>1988. In 200<br>ciated car p<br>tial properti<br>osal<br>Policy H11)<br>al                                       | storey<br>)0, the<br>parking<br>es.<br>[2]                                                                                                              | building t<br>construct<br>was refus | to house Christian Meeting Room and associated works<br>tion of a temporary wooden building for associated religious<br>sed. Various extensions have been approved and refused                                                                                                                                                                                              |
| conditional<br>was withdra<br>activities an<br>for the two<br>Developme<br>Residential<br>Local Plan<br>Submitted F                                                                                                                                                           | approva<br>awn in 1<br>id asso<br>residen<br>nt Prop<br>2005 (F<br>Proposa                                                                             | al. A single<br>1988. In 200<br>ciated car p<br>tial properti<br>osal<br>Policy H11)<br>al<br>Cor                                | storey<br>00, the<br>parking<br>es.<br>2<br>39<br>-                                                                                                     | building t<br>construct<br>was refus | to house Christian Meeting Room and associated works<br>tion of a temporary wooden building for associated religious<br>sed. Various extensions have been approved and refused<br>mercial Other                                                                                                                                                                             |
| conditional<br>was withdra<br>activities an<br>for the two<br>Developme<br>Residential<br>Local Plan 2<br>Submitted F<br>Site Design                                                                                                                                          | approva<br>awn in 1<br>id asso<br>residen<br>nt Prop<br>2005 (F<br>Proposa<br>ations                                                                   | al. A single<br>1988. In 200<br>ciated car p<br>tial properti<br>osal<br>Policy H11)<br>al<br>Cor                                | storey<br>00, the<br>parking<br>es.<br>39<br>39<br>-<br>tains                                                                                           | building t<br>construct<br>was refus | to house Christian Meeting Room and associated works<br>tion of a temporary wooden building for associated religious<br>sed. Various extensions have been approved and refused<br>mercial Other                                                                                                                                                                             |
| conditional<br>was withdra<br>activities an<br>for the two<br>Developme<br>Residential<br>Local Plan<br>Submitted F<br>Site Design<br>Green Belt                                                                                                                              | approva<br>awn in 1<br>id asso-<br>residen<br>nt Prop<br>2005 (F<br>Proposa<br>ations<br>ical Inte                                                     | al. A single<br>1988. In 200<br>ciated car p<br>tial properti<br>osal<br>Policy H11)<br>al<br>Cor<br>erest                       | storey<br>00, the<br>parking<br>es.<br>2<br>39<br>-<br>tains<br>2                                                                                       | building t<br>construct<br>was refus | to house Christian Meeting Room and associated works<br>tion of a temporary wooden building for associated religious<br>sed. Various extensions have been approved and refused<br>mercial Other                                                                                                                                                                             |
| conditional<br>was withdra<br>activities an<br>for the two<br>Developme<br>Residential<br>Local Plan 2<br>Submitted F<br>Site Design<br>Green Belt<br>Archaeolog                                                                                                              | approva<br>awn in 1<br>id asso<br>residen<br>nt Prop<br>2005 (F<br>Proposa<br>ations<br>ical Inte<br>fe Site                                           | al. A single<br>1988. In 200<br>ciated car p<br>tial properti<br>osal<br>Policy H11)<br>al<br>Cor<br>erest                       | storey<br>00, the<br>parking<br>es.<br>39<br>39<br>-<br>tains<br>2<br>2                                                                                 | building t<br>construct<br>was refus | to house Christian Meeting Room and associated works<br>tion of a temporary wooden building for associated religious<br>sed. Various extensions have been approved and refused<br>mercial Other<br>Mercial Other<br>Contains Adjoins<br>Site of Scientific Interest (SSSI)<br>Ancient Monument<br>Community Open Space<br>Cheshunt Common                                   |
| conditional<br>was withdra<br>activities an<br>for the two<br>Developme<br>Residential<br>Local Plan 2<br>Submitted F<br>Site Design<br>Green Belt<br>Archaeolog<br>Local Wildli<br>Lee Valley<br>Park                                                                        | approva<br>awn in 1<br>ad asso-<br>residen<br>nt Prop<br>2005 (F<br>Proposa<br>ations<br>ical Inte<br>fe Site<br>Regiona                               | al. A single<br>1988. In 200<br>ciated car p<br>tial properti<br>osal<br>Policy H11)<br>al<br>Cor<br>erest                       | storey<br>00, the<br>parking<br>es.<br>39<br>39<br>-<br>tains<br>X                                                                                      | building t<br>construct<br>was refus | to house Christian Meeting Room and associated works<br>tion of a temporary wooden building for associated religious<br>sed. Various extensions have been approved and refused<br>mercial Other                                                                                                                                                                             |
| conditional<br>was withdra<br>activities an<br>for the two<br>Developme<br>Residential<br>Local Plan 2<br>Submitted F<br>Site Design<br>Green Belt<br>Archaeolog<br>Local Wildli<br>Lee Valley P<br>Park<br>Listed Build                                                      | approva<br>awn in 1<br>ad asso-<br>residen<br>nt Prop<br>2005 (F<br>Proposa<br>ations<br>ical Inte<br>fe Site<br>Regiona                               | al. A single<br>1988. In 200<br>ciated car p<br>tial properti<br>osal<br>Policy H11)<br>al<br>Cor<br>erest                       | storey<br>00, the<br>parking<br>es.<br>39<br>39<br>-<br>tains<br>2<br>2                                                                                 | building t<br>construct<br>was refus | to house Christian Meeting Room and associated works<br>tion of a temporary wooden building for associated religious<br>sed. Various extensions have been approved and refused<br>mercial Other<br>mercial Other<br>Mercial Adjoins Adjoins<br>Site of Scientific Interest (SSSI)<br>Ancient Monument<br>Community Open Space<br>Cheshunt Common<br>Locally Listed Building |
| conditional<br>was withdra<br>activities an<br>for the two<br>Developme<br>Residential<br>Local Plan 2<br>Submitted F<br>Site Design<br>Green Belt<br>Archaeolog<br>Local Wildli<br>Lee Valley<br>Park                                                                        | approva<br>awn in 1<br>ad asso-<br>residen<br>nt Prop<br>2005 (F<br>Proposa<br>ations<br>ical Inte<br>fe Site<br>Regiona                               | al. A single<br>1988. In 200<br>ciated car p<br>tial properti<br>osal<br>Policy H11)<br>al<br>Cor<br>erest                       | storey<br>00, the<br>parking<br>es.<br>39<br>39<br>-<br>tains<br>2<br>2                                                                                 | building t<br>construct<br>was refus | to house Christian Meeting Room and associated works   tion of a temporary wooden building for associated religious   sed. Various extensions have been approved and refused   mercial   Other   mercial   Other     Contains   Adjoins   Site of Scientific Interest (SSSI)   Ancient Monument   Community Open Space   Cheshunt Common                                    |
| conditional<br>was withdra<br>activities an<br>for the two<br>Developme<br>Residential<br>Local Plan 2<br>Submitted F<br>Site Design<br>Green Belt<br>Archaeolog<br>Local Wildli<br>Lee Valley<br>Park<br>Listed Build<br>TPO Trees<br>Air Quality                            | approva<br>awn in 1<br>id asso-<br>residen<br>nt Prop<br>2005 (F<br>Proposa<br>ations<br>ical Inte<br>fe Site<br>Regiona                               | al. A single<br>1988. In 200<br>ciated car p<br>tial properti<br>osal<br>Policy H11)<br>al<br>Cor<br>erest                       | storey<br>00, the<br>parking<br>es.<br>39<br>39<br>tains<br>3<br>1<br>1                                                                                 | building t<br>construct<br>was refus | to house Christian Meeting Room and associated works<br>tion of a temporary wooden building for associated religious<br>sed. Various extensions have been approved and refused<br>mercial Other                                                                                                                                                                             |
| conditional<br>was withdra<br>activities an<br>for the two<br>Developme<br>Residential<br>Local Plan 2<br>Submitted F<br>Site Design<br>Green Belt<br>Archaeolog<br>Local Wildli<br>Lee Valley P<br>Park<br>Listed Build<br>TPO Trees<br>Air Quality<br>Manageme              | approva<br>awn in 1<br>ad asso<br>residen<br>nt Prop<br>2005 (F<br>Proposa<br>ations<br>ical Inte<br>fe Site<br>Regiona                                | al. A single<br>1988. In 200<br>ciated car p<br>tial properti<br>osal<br>Policy H11)<br>al<br>Cor<br>erest<br>al                 | storey<br>00, the<br>parking<br>es.<br>39<br>39<br>tains<br>2<br>3<br>1<br>1<br>1                                                                       | building t<br>construct<br>was refus | to house Christian Meeting Room and associated works<br>tion of a temporary wooden building for associated religious<br>sed. Various extensions have been approved and refused<br>mercial Other                                                                                                                                                                             |
| conditional<br>was withdra<br>activities an<br>for the two<br>Developme<br>Residential<br>Local Plan 2<br>Submitted F<br>Site Design<br>Green Belt<br>Archaeolog<br>Local Wildli<br>Lee Valley<br>Park<br>Listed Build<br>TPO Trees<br>Air Quality<br>Manageme<br>Draft Local | approva<br>awn in 1<br>id asso-<br>residen<br>nt Prop<br>2005 (F<br>Proposa<br>ations<br>ical Inte<br>fe Site<br>Regiona<br>ling<br>nt Area<br>Plan De | al. A single<br>1988. In 200<br>ciated car p<br>tial properti<br>osal<br>Policy H11)<br>al<br>Cor<br>erest<br>al<br>esignation ( | storey<br>00, the<br>parking<br>es.<br>39<br>39<br>tains<br>3<br>1<br>1<br>1<br>1<br>1<br>1<br>1<br>1<br>1<br>1<br>1<br>1<br>1<br>1<br>1<br>1<br>1<br>1 | building t<br>construct<br>was refus | to house Christian Meeting Room and associated works<br>tion of a temporary wooden building for associated religious<br>sed. Various extensions have been approved and refused<br>mercial Other                                                                                                                                                                             |

| Accessibility – distance               | as the crov | v flies                                                  |                                                         |  |  |  |
|----------------------------------------|-------------|----------------------------------------------------------|---------------------------------------------------------|--|--|--|
| 320m -Primary Scl<br>(Goffs)           | hool        | 2.58km - Secondary Schoo<br>(Goffs)                      | l 3.87km –Employment Area<br>(New River Trading Estate) |  |  |  |
| 410m  - Green Sp<br>(Richardson Cresc  |             | 1km -Healthcare Centre<br>(Valley View)                  | 11.1km - Hospital (with A&E)<br>(Barnet)                |  |  |  |
| 3.65km - Town/District<br>(Brookfield) | t Centre    | 800m - Local Centre<br>(1-5 Masons Parade)               | 4.44km -Leisure Centre<br>(Laura Trott)                 |  |  |  |
| 3.67km - A10 Junc<br>(Church Lane)     |             | 1.37km - Railway Station<br>(Cuffley)                    | 972m - Bus Service<br>(War Memorial)                    |  |  |  |
| Flood Risk                             |             |                                                          |                                                         |  |  |  |
| Does the site                          |             | Contains                                                 | Adjoins                                                 |  |  |  |
| Zone 2 (Medium Risk)                   |             |                                                          |                                                         |  |  |  |
| Zone 3a (High Risk)                    |             |                                                          |                                                         |  |  |  |
| Zone 3b (Active Flood P                | 'lain)      |                                                          |                                                         |  |  |  |
| Additional Flood Risk Co               | omments     |                                                          |                                                         |  |  |  |
| The site is susceptible to             |             | ater flooding.                                           |                                                         |  |  |  |
| Access and Transport C                 |             |                                                          | -                                                       |  |  |  |
|                                        |             |                                                          | . Some access points will require                       |  |  |  |
|                                        |             |                                                          | both sides of Newgatestreet Road;                       |  |  |  |
| required. Cycle access t               |             | rn side stops at the site. Conne<br>will be required     | cuons to these lootpaths will be                        |  |  |  |
| Utility Provision                      |             |                                                          |                                                         |  |  |  |
| Electricity                            | Electricity | cables available at Newgatestreet Road                   |                                                         |  |  |  |
| Gas                                    |             | ssure gas main is located along                          |                                                         |  |  |  |
| Water                                  | A water n   | nain is located along Newgates                           | reet Road                                               |  |  |  |
| Sewerage                               |             | est foul sewer and surface sewe<br>nce of Chiltern Close | r is located to the south of the site, by               |  |  |  |
| Sewerage Treatment                     | ,           | e Meads 🛛 🖂 Deepha                                       |                                                         |  |  |  |
|                                        | omments su  | ubmitted during Call for Sites 20                        | )16                                                     |  |  |  |
| None submitted.                        |             |                                                          |                                                         |  |  |  |
| Suitability Comments                   | d to be out | itable for development due to th                         | o following recepto:                                    |  |  |  |
|                                        |             | itable for development due to th                         | Green Belt Review (Scott Wilson,                        |  |  |  |
|                                        |             |                                                          | against all Green Belt purposes and                     |  |  |  |
|                                        |             |                                                          | ever, it should be noted that the review                |  |  |  |
|                                        |             |                                                          | Green Belt boundaries in C11-C30 as                     |  |  |  |
|                                        |             |                                                          | ns that there are no real barriers to                   |  |  |  |
| •                                      |             | veen settlements.                                        |                                                         |  |  |  |
|                                        |             | ntaining the strategic gap betwe                         | en the Hammondstreet settlement and                     |  |  |  |
| Goffs Oak Village                      |             |                                                          | The second black device and wet like by                 |  |  |  |
|                                        |             | period or prevent further encroa                         | . These weak boundaries are not likely                  |  |  |  |
|                                        |             |                                                          | Yes 🛛 No                                                |  |  |  |
|                                        |             |                                                          |                                                         |  |  |  |