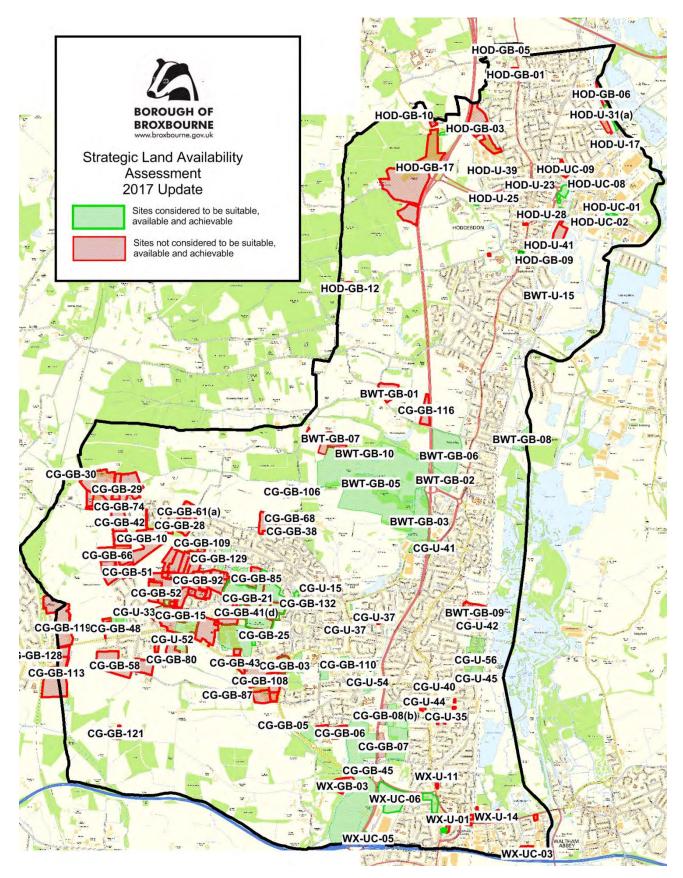

|
| Delivery Period                                           | 1-15 years                                                                                                                                                                                                                                                                                                                                                              |

# Strategic Land Availability Maps



#### Appendix 4 Broxbourne Strategic Land Availability Assessment Maps July 2017



Appendix 4 Broxbourne Strategic Land Availability Assessment Maps

July 2017







July 2017



#### Broxbourne Strategic Land Availability Assessment





#### Broxbourne Strategic Land Availability Assessment

July 2017



## Housing Supply Trajectory

### Strategic Land Availability Assessment Housing Trajectory

| SLAA Site<br>Reference | Current<br>Status                  | Address                      | Settlement | Gross<br>Commitment | Net<br>Commitment | Under<br>construction | Not started | 17/18 | 18/19 | 19/20 | 20/21 | 21/22 | 22/23 | 23/24 | 24/25 | 25/26 | 26/27 | 27/28 | 28/29 | 29/30 | 30/31 | 31/32 |
|------------------------|------------------------------------|------------------------