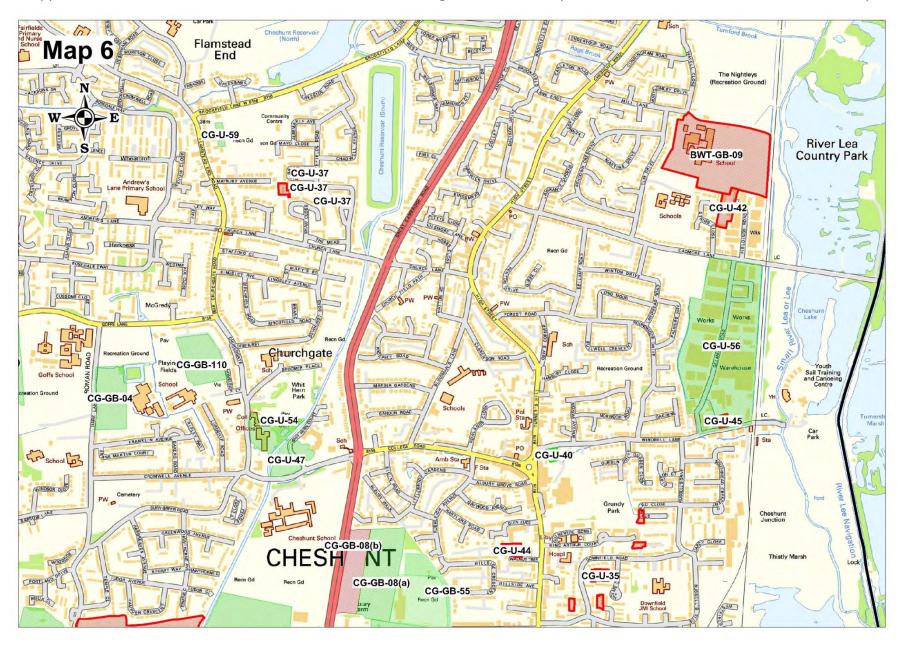

|                                                         | Si             | te Infor | mation              | 1              |                     | 9                                                  | Site Location M | ap             |         |
|---------------------------------------------------------|----------------|----------|---------------------|----------------|---------------------|----------------------------------------------------|-----------------|----------------|---------|
| Site Referen                                            |                |          |                     |                | 7                   |                                                    |                 |                |         |
| Number                                                  |                |          | CG-0                | ι-Βε           | 1                   |                                                    |                 |                |         |
| Site Name                                               |                |          | ridge N             |                | ry                  |                                                    |                 |                | Chatswo |
| Site Area                                               |                | 1.86 h   | ectares             |                |                     |                                                    | C IFT           | Woodland       |         |
| Site Status                                             |                | Urb      | an                  |                |                     |                                                    | (a 41           | House          |         |
|                                                         |                | ⊠Gre     | en Belt             |                |                     |                                                    | 1 -1            | AB             |         |
|                                                         |                | □Mixe    | ed                  |                |                     |                                                    |                 | Windyridge     |         |
| Source of Sit                                           | е              |          | for Site            | -              |                     |                                                    | THE I           | U.D.           | Whitel  |
|                                                         |                |          | nning A             | •              | ation               |                                                    |                 |                |         |
|                                                         |                |          | ktop St             | udy            |                     |                                                    |                 | Oak House Farm | IIF     |
| Site Visit                                              |                | □Yes     | i i                 |                |                     | 24                                                 |                 |                | KP      |
| Carried Out                                             | <u> </u>       | ⊠No      |                     |                |                     |                                                    |                 |                | 2 F     |
| Site Ownersh                                            | nip            |          | are a n<br>wners fo |                |                     |                                                    |                 |                |         |
|                                                         | Ν              | Open     | Field, G            | Gree           | n Belt              |                                                    |                 |                | 1       |
| Surrounding<br>Uses                                     | Е              |          | atestree            |                |                     |                                                    |                 |                |         |
| round<br>Uses                                           |                |          | ential D            | welli          | ngs,                |                                                    |                 |                |         |
| Us                                                      | 6              | Green    |                     |                | a Dalt              |                                                    |                 |                |         |
| Su                                                      | S<br>W         | •        | Field, C            |                |                     |                                                    |                 |                |         |
|                                                         |                | Open     | Fields,             | Gree           | en Beil             |                                                    |                 |                |         |
| Site Descript                                           |                |          | ructure             | <u> </u>       | this site           | of which there is a con                            |                 | the couthe     | rp      |
|                                                         |                |          |                     |                |                     | r-five structures and is                           |                 |                |         |
| •                                                       |                | <u> </u> |                     |                |                     | cluster in the north-we                            |                 |                |         |
| Planning Hist                                           |                |          | Ŭ                   |                |                     |                                                    |                 | U              |         |
|                                                         |                |          |                     |                |                     | ncludes the conditional                            |                 |                |         |
|                                                         |                |          |                     |                |                     | prey infill extension link                         |                 |                |         |
|                                                         |                |          |                     |                |                     | he refusal for the reten<br>n to main house in 201 |                 | onversion ir   | 110     |
| Development                                             |                |          |                     | <u>, 111 I</u> |                     |                                                    | 0.              |                |         |
| Residential                                             |                |          |                     | Σ              | Comr                | nercial 🗌                                          | Other           |                |         |
| Local Plan 20                                           | 005 (          | Policy I | H11)                | 55             |                     |                                                    |                 |                |         |
| Submitted Pr                                            | opos           | sal      | -                   |                | ·                   |                                                    |                 |                |         |
| Site Designa                                            | •              |          |                     |                |                     |                                                    |                 |                |         |
| Sile Designa                                            | 10115          | •        | Conta               | ins            | Adjoins             |                                                    |                 | Contains       | Adjoins |
| Green Belt                                              |                |          |                     |                |                     | Site of Scientific Inter                           | est (SSSI)      |                |         |
| Archaeologic                                            | al In          | terest   |                     |                |                     | Ancient Monument                                   |                 |                |         |
| Local Wildlife                                          |                |          |                     |                |                     | Community Open Sp                                  | ace             |                |         |
| Lee Valley R                                            |                |          |                     |                |                     | Cheshunt Common                                    |                 |                |         |
| Park                                                    | -9.0           |          |                     |                |                     |                                                    |                 |                |         |
|                                                         |                |          |                     |                |                     | Locally Listed Buildin                             | g               | <u> </u>       |         |
| Listed Buildir                                          | ng             |          |                     |                |                     | Locally Listed Building                            |                 |                |         |
| TPO Trees                                               | ng             |          |                     |                |                     | Conservation Area                                  |                 |                |         |
| TPO Trees<br>Air Quality                                |                |          |                     |                |                     | •                                                  |                 |                |         |
| TPO Trees<br>Air Quality<br>Management                  | t Are          |          |                     |                |                     | Conservation Area                                  |                 |                |         |
| TPO Trees<br>Air Quality<br>Management<br>Draft Local P | t Are<br>lan [ | Designa  | ution (Re           |                | □<br>□<br>ation 18) | Conservation Area                                  |                 |                |         |

| Accessibility – distance                     | as the crow             | w flies                                    |                              |                                                       |
|----------------------------------------------|-------------------------|--------------------------------------------|------------------------------|-------------------------------------------------------|
| 370m-Primary Scl<br>(Goffs)                  | nool                    | 2.8km - S                                  | Secondary School<br>(Goffs)  | 4.06km –Employment Area<br>(New River Trading Estate) |
| 430m - Green Sp<br>(Richardson Cresc         |                         | 1.1km -Healthcare Centre<br>(Valley View)  |                              | 11km - Hospital (with A&E)<br>(Barnet)                |
| 3.9km - Town/District Centre<br>(Brookfield) |                         | 880m - Local Centre<br>(1-5 Masons Parade) |                              | 4.67km -Leisure Centre<br>(Laura Trott)               |
| 3.89km - A10 Juno<br>(Church Lane)           |                         |                                            | Railway Station<br>(Cuffley) | 1.04km - Bus Service<br>(War Memorial)                |
| Flood Risk                                   |                         |                                            |                              |                                                       |
| Does the site                                |                         | (                                          | Contains                     | Adjoins                                               |
| Zone 2 (Medium Risk)                         |                         |                                            |                              |                                                       |
| Zone 3a (High Risk)                          |                         |                                            |                              |                                                       |
| Zone 3b (Active Flood F                      | Plain)                  |                                            |                              |                                                       |
| Additional Flood Risk Co                     | ,                       |                                            |                              |                                                       |
| The site suffers from gro                    |                         | flooding This                              | will require further inv     | restigation                                           |
| Access and Transport C                       |                         | nooding. This                              |                              |                                                       |
|                                              |                         | oints from Nev                             | voatestreet Road, Sor        | ne of these accesses will need to                     |
|                                              |                         |                                            |                              | ated along the eastern side of                        |
| Newgatestreet Road. Co                       |                         |                                            |                              | C                                                     |
| Utility Provision                            |                         |                                            |                              |                                                       |
| Electricity                                  |                         | at Newgatestr                              |                              |                                                       |
| Gas                                          |                         |                                            | n is located along Nev       |                                                       |
| Water                                        |                         |                                            | along Newgatestreet          |                                                       |
| Sewerage                                     | The close<br>Chiltern C |                                            | and surface sewer is l       | ocated b7y the entrance of                            |
| Sewerage Treatment                           | □Ry                     | e Meads                                    | ⊠Deephams                    | □Other                                                |
| Additional Developer Co                      | mments s                | ubmitted during                            | g Call for Sites 2016        |                                                       |
| None submitted.                              |                         |                                            |                              |                                                       |
| Suitability Comments                         |                         |                                            |                              |                                                       |
|                                              |                         |                                            |                              | e to the following reasons:                           |
|                                              |                         |                                            |                              | Green Belt Review (Scott Wilson,                      |
|                                              |                         |                                            |                              | against the Green Belt purposes                       |
|                                              |                         |                                            |                              | ever, it should be noted that the                     |
|                                              |                         |                                            | 5                            | ger Green Belt boundary in C11-                       |
| barriers to preve                            |                         |                                            |                              | neans that there are no real                          |
|                                              |                         |                                            | ward sprawl of Goffs (       | Jak                                                   |
|                                              | •                       | •                                          | •                            | t are not likely to endure beyond                     |
|                                              |                         |                                            | -                            | acroachment into the countryside,                     |
| Is this site considered                      |                         |                                            |                              |                                                       |
|                                              |                         |                                            |                              | •                                                     |

|                                                                                                                                                                                                                                                                               | Site                                                                                                                                                   | e Informati                                                                                                                      | on                                                                                                                                                      |                                      | Site Location Map                                                                                                                                                                                                                                                                                                                                                           |
|-------------------------------------------------------------------------------------------------------------------------------------------------------------------------------------------------------------------------------------------------------------------------------|--------------------------------------------------------------------------------------------------------------------------------------------------------|----------------------------------------------------------------------------------------------------------------------------------|---------------------------------------------------------------------------------------------------------------------------------------------------------|--------------------------------------|-----------------------------------------------------------------------------------------------------------------------------------------------------------------------------------------------------------------------------------------------------------------------------------------------------------------------------------------------------------------------------|
| Site Refere                                                                                                                                                                                                                                                                   |                                                                                                                                                        |                                                                                                                                  |                                                                                                                                                         |                                      |                                                                                                                                                                                                                                                                                                                                                                             |
| Number                                                                                                                                                                                                                                                                        |                                                                                                                                                        |                                                                                                                                  | -GB-78                                                                                                                                                  | . ,                                  |                                                                                                                                                                                                                                                                                                                                                                             |
| Site Name                                                                                                                                                                                                                                                                     |                                                                                                                                                        | Theobalds                                                                                                                        |                                                                                                                                                         | ry                                   | Tara                                                                                                                                                                                                                                                                                                                                                                        |
| Site Area                                                                                                                                                                                                                                                                     |                                                                                                                                                        | 1.3 hectare                                                                                                                      | S                                                                                                                                                       |                                      |                                                                                                                                                                                                                                                                                                                                                                             |
| Site Status                                                                                                                                                                                                                                                                   |                                                                                                                                                        | □Urban                                                                                                                           |                                                                                                                                                         |                                      | Chatsworth                                                                                                                                                                                                                                                                                                                                                                  |
|                                                                                                                                                                                                                                                                               |                                                                                                                                                        | Green B                                                                                                                          | elt                                                                                                                                                     |                                      |                                                                                                                                                                                                                                                                                                                                                                             |
|                                                                                                                                                                                                                                                                               |                                                                                                                                                        | □Mixed                                                                                                                           |                                                                                                                                                         |                                      |                                                                                                                                                                                                                                                                                                                                                                             |
| Source of S                                                                                                                                                                                                                                                                   | Site                                                                                                                                                   | $\Box$ Call for S                                                                                                                | lites                                                                                                                                                   |                                      | ]<br>Jae Theobalds                                                                                                                                                                                                                                                                                                                                                          |
|                                                                                                                                                                                                                                                                               |                                                                                                                                                        | □Planning                                                                                                                        | Applic                                                                                                                                                  | ation                                | ige Inecoards<br>Nursery                                                                                                                                                                                                                                                                                                                                                    |
|                                                                                                                                                                                                                                                                               |                                                                                                                                                        | ⊠Desktop                                                                                                                         | Study                                                                                                                                                   |                                      | Whiteladies PW                                                                                                                                                                                                                                                                                                                                                              |
| Site Visit                                                                                                                                                                                                                                                                    |                                                                                                                                                        | □Yes                                                                                                                             |                                                                                                                                                         |                                      | m path (um)                                                                                                                                                                                                                                                                                                                                                                 |
| Carried Out                                                                                                                                                                                                                                                                   | t                                                                                                                                                      | ⊠No                                                                                                                              |                                                                                                                                                         |                                      |                                                                                                                                                                                                                                                                                                                                                                             |
| Site Owners                                                                                                                                                                                                                                                                   | ship                                                                                                                                                   | There are s                                                                                                                      | everal                                                                                                                                                  | owners                               |                                                                                                                                                                                                                                                                                                                                                                             |
|                                                                                                                                                                                                                                                                               |                                                                                                                                                        | for this site                                                                                                                    |                                                                                                                                                         |                                      |                                                                                                                                                                                                                                                                                                                                                                             |
| c                                                                                                                                                                                                                                                                             | Ν                                                                                                                                                      | Cross Nurs                                                                                                                       | ery, G                                                                                                                                                  | reen Belt                            |                                                                                                                                                                                                                                                                                                                                                                             |
| ndi<br>es                                                                                                                                                                                                                                                                     | E                                                                                                                                                      | Open Field                                                                                                                       | , Gree                                                                                                                                                  | n Belt                               |                                                                                                                                                                                                                                                                                                                                                                             |
| Surroundin<br>g Uses                                                                                                                                                                                                                                                          | S                                                                                                                                                      | Open Field                                                                                                                       | , Gree                                                                                                                                                  | n Belt                               |                                                                                                                                                                                                                                                                                                                                                                             |
| g                                                                                                                                                                                                                                                                             | W                                                                                                                                                      | Newgatesti                                                                                                                       | eet Ro                                                                                                                                                  | oad, Greer                           | n                                                                                                                                                                                                                                                                                                                                                                           |
|                                                                                                                                                                                                                                                                               |                                                                                                                                                        | Belt                                                                                                                             |                                                                                                                                                         |                                      |                                                                                                                                                                                                                                                                                                                                                                             |
| Site Descrip                                                                                                                                                                                                                                                                  |                                                                                                                                                        |                                                                                                                                  |                                                                                                                                                         |                                      |                                                                                                                                                                                                                                                                                                                                                                             |
|                                                                                                                                                                                                                                                                               |                                                                                                                                                        |                                                                                                                                  |                                                                                                                                                         |                                      | e Newgatestreet Road, and forming the majority of the sites                                                                                                                                                                                                                                                                                                                 |
|                                                                                                                                                                                                                                                                               |                                                                                                                                                        |                                                                                                                                  |                                                                                                                                                         |                                      | d their associated garden land, and a Place of Worship.                                                                                                                                                                                                                                                                                                                     |
| Planning Hi                                                                                                                                                                                                                                                                   |                                                                                                                                                        |                                                                                                                                  | is ope                                                                                                                                                  | n neid in r                          | nature, and contains an electricity pylon.                                                                                                                                                                                                                                                                                                                                  |
|                                                                                                                                                                                                                                                                               | SUULY                                                                                                                                                  |                                                                                                                                  |                                                                                                                                                         |                                      |                                                                                                                                                                                                                                                                                                                                                                             |
| In 1990 a s                                                                                                                                                                                                                                                                   | sinale st                                                                                                                                              | torev reliaio                                                                                                                    | us me                                                                                                                                                   | etina roon                           | n with associated car parking facilities was granted                                                                                                                                                                                                                                                                                                                        |
|                                                                                                                                                                                                                                                                               |                                                                                                                                                        |                                                                                                                                  |                                                                                                                                                         |                                      | n with associated car parking facilities was granted to house Christian Meeting Room and associated works                                                                                                                                                                                                                                                                   |
| conditional                                                                                                                                                                                                                                                                   | approva                                                                                                                                                | al. À single                                                                                                                     | storey                                                                                                                                                  | building t                           | n with associated car parking facilities was granted<br>to house Christian Meeting Room and associated works<br>ion of a temporary wooden building for associated religious                                                                                                                                                                                                 |
| conditional<br>was withdra                                                                                                                                                                                                                                                    | approva<br>awn in 1                                                                                                                                    | al. À single<br>988. In 200                                                                                                      | storey<br>)0, the                                                                                                                                       | building t<br>construct              | o house Christian Meeting Room and associated works                                                                                                                                                                                                                                                                                                                         |
| conditional<br>was withdra<br>activities an<br>for the two                                                                                                                                                                                                                    | approva<br>awn in 1<br>id asso<br>residen                                                                                                              | al. À single<br>1988. In 200<br>ciated car p<br>tial properti                                                                    | storey<br>)0, the<br>arking                                                                                                                             | building t<br>construct              | to house Christian Meeting Room and associated works<br>tion of a temporary wooden building for associated religious                                                                                                                                                                                                                                                        |
| conditional<br>was withdra<br>activities an<br>for the two<br>Developme                                                                                                                                                                                                       | approva<br>awn in 1<br>id asso<br>residen                                                                                                              | al. À single<br>1988. In 200<br>ciated car p<br>tial properti                                                                    | storey<br>)0, the<br>parking<br>es.                                                                                                                     | building t<br>construct<br>was refus | to house Christian Meeting Room and associated works<br>tion of a temporary wooden building for associated religious<br>sed. Various extensions have been approved and refused                                                                                                                                                                                              |
| conditional<br>was withdra<br>activities an<br>for the two<br>Developme<br>Residential                                                                                                                                                                                        | approva<br>awn in 1<br>ad asso<br>residen<br>nt Prop                                                                                                   | al. A single<br>1988. In 200<br>ciated car p<br>tial properti<br>osal                                                            | storey<br>)0, the<br>parking<br>es.<br>[2]                                                                                                              | building t<br>construct<br>was refus | to house Christian Meeting Room and associated works<br>tion of a temporary wooden building for associated religious                                                                                                                                                                                                                                                        |
| conditional<br>was withdra<br>activities an<br>for the two<br>Developme                                                                                                                                                                                                       | approva<br>awn in 1<br>ad asso<br>residen<br>nt Prop                                                                                                   | al. A single<br>1988. In 200<br>ciated car p<br>tial properti<br>osal                                                            | storey<br>00, the<br>parking<br>es.                                                                                                                     | building t<br>construct<br>was refus | to house Christian Meeting Room and associated works<br>tion of a temporary wooden building for associated religious<br>sed. Various extensions have been approved and refused                                                                                                                                                                                              |
| conditional<br>was withdra<br>activities an<br>for the two<br>Developme<br>Residential                                                                                                                                                                                        | approva<br>awn in 1<br>id asso<br>residen<br>nt Prop<br>2005 (F                                                                                        | al. A single<br>1988. In 200<br>ciated car p<br>tial properti<br>osal<br>Policy H11)                                             | storey<br>)0, the<br>parking<br>es.<br>[2]                                                                                                              | building t<br>construct<br>was refus | to house Christian Meeting Room and associated works<br>tion of a temporary wooden building for associated religious<br>sed. Various extensions have been approved and refused                                                                                                                                                                                              |
| conditional<br>was withdra<br>activities an<br>for the two<br>Developme<br>Residential<br>Local Plan                                                                                                                                                                          | approva<br>awn in 1<br>id asso<br>residen<br>nt Prop<br>2005 (F<br>Proposa                                                                             | al. A single<br>1988. In 200<br>ciated car p<br>tial properti<br>osal<br>Policy H11)                                             | storey<br>)0, the<br>parking<br>es.<br>[2]                                                                                                              | building t<br>construct<br>was refus | to house Christian Meeting Room and associated works<br>tion of a temporary wooden building for associated religious<br>sed. Various extensions have been approved and refused                                                                                                                                                                                              |
| conditional<br>was withdra<br>activities an<br>for the two<br>Developme<br>Residential<br>Local Plan<br>Submitted F                                                                                                                                                           | approva<br>awn in 1<br>id asso<br>residen<br>nt Prop<br>2005 (F<br>Proposa                                                                             | al. A single<br>1988. In 200<br>ciated car p<br>tial properti<br>osal<br>Policy H11)<br>al                                       | storey<br>)0, the<br>parking<br>es.<br>[2]                                                                                                              | building t<br>construct<br>was refus | to house Christian Meeting Room and associated works<br>tion of a temporary wooden building for associated religious<br>sed. Various extensions have been approved and refused                                                                                                                                                                                              |
| conditional<br>was withdra<br>activities an<br>for the two<br>Developme<br>Residential<br>Local Plan<br>Submitted F                                                                                                                                                           | approva<br>awn in 1<br>id asso<br>residen<br>nt Prop<br>2005 (F<br>Proposa                                                                             | al. A single<br>1988. In 200<br>ciated car p<br>tial properti<br>osal<br>Policy H11)<br>al<br>Cor                                | storey<br>00, the<br>parking<br>es.<br>2<br>39<br>-                                                                                                     | building t<br>construct<br>was refus | to house Christian Meeting Room and associated works<br>tion of a temporary wooden building for associated religious<br>sed. Various extensions have been approved and refused<br>mercial Other                                                                                                                                                                             |
| conditional<br>was withdra<br>activities an<br>for the two<br>Developme<br>Residential<br>Local Plan 2<br>Submitted F<br>Site Design                                                                                                                                          | approva<br>awn in 1<br>id asso<br>residen<br>nt Prop<br>2005 (F<br>Proposa<br>ations                                                                   | al. A single<br>1988. In 200<br>ciated car p<br>tial properti<br>osal<br>Policy H11)<br>al<br>Cor                                | storey<br>00, the<br>parking<br>es.<br>39<br>39<br>-<br>tains                                                                                           | building t<br>construct<br>was refus | to house Christian Meeting Room and associated works<br>tion of a temporary wooden building for associated religious<br>sed. Various extensions have been approved and refused<br>mercial Other                                                                                                                                                                             |
| conditional<br>was withdra<br>activities an<br>for the two<br>Developme<br>Residential<br>Local Plan<br>Submitted F<br>Site Design<br>Green Belt                                                                                                                              | approva<br>awn in 1<br>id asso-<br>residen<br>nt Prop<br>2005 (F<br>Proposa<br>ations<br>ical Inte                                                     | al. A single<br>1988. In 200<br>ciated car p<br>tial properti<br>osal<br>Policy H11)<br>al<br>Cor<br>erest                       | storey<br>00, the<br>parking<br>es.<br>2<br>39<br>-<br>tains<br>2                                                                                       | building t<br>construct<br>was refus | to house Christian Meeting Room and associated works<br>tion of a temporary wooden building for associated religious<br>sed. Various extensions have been approved and refused<br>mercial Other                                                                                                                                                                             |
| conditional<br>was withdra<br>activities an<br>for the two<br>Developme<br>Residential<br>Local Plan 2<br>Submitted F<br>Site Design<br>Green Belt<br>Archaeolog                                                                                                              | approva<br>awn in 1<br>id asso<br>residen<br>nt Prop<br>2005 (F<br>Proposa<br>ations<br>ical Inte<br>fe Site                                           | al. A single<br>1988. In 200<br>ciated car p<br>tial properti<br>osal<br>Policy H11)<br>al<br>Cor<br>erest                       | storey<br>00, the<br>parking<br>es.<br>39<br>39<br>-<br>tains<br>2<br>2                                                                                 | building t<br>construct<br>was refus | to house Christian Meeting Room and associated works<br>tion of a temporary wooden building for associated religious<br>sed. Various extensions have been approved and refused<br>mercial Other<br>Mercial Other<br>Contains Adjoins<br>Site of Scientific Interest (SSSI)<br>Ancient Monument<br>Community Open Space<br>Cheshunt Common                                   |
| conditional<br>was withdra<br>activities an<br>for the two<br>Developme<br>Residential<br>Local Plan 2<br>Submitted F<br>Site Design<br>Green Belt<br>Archaeolog<br>Local Wildli<br>Lee Valley<br>Park                                                                        | approva<br>awn in 1<br>ad asso-<br>residen<br>nt Prop<br>2005 (F<br>Proposa<br>ations<br>ical Inte<br>fe Site<br>Regiona                               | al. A single<br>1988. In 200<br>ciated car p<br>tial properti<br>osal<br>Policy H11)<br>al<br>Cor<br>erest                       | storey<br>00, the<br>parking<br>es.<br>39<br>39<br>-<br>tains<br>X                                                                                      | building t<br>construct<br>was refus | to house Christian Meeting Room and associated works<br>tion of a temporary wooden building for associated religious<br>sed. Various extensions have been approved and refused<br>mercial Other                                                                                                                                                                             |
| conditional<br>was withdra<br>activities an<br>for the two<br>Developme<br>Residential<br>Local Plan 2<br>Submitted F<br>Site Design<br>Green Belt<br>Archaeolog<br>Local Wildli<br>Lee Valley P<br>Park<br>Listed Build                                                      | approva<br>awn in 1<br>ad asso-<br>residen<br>nt Prop<br>2005 (F<br>Proposa<br>ations<br>ical Inte<br>fe Site<br>Regiona                               | al. A single<br>1988. In 200<br>ciated car p<br>tial properti<br>osal<br>Policy H11)<br>al<br>Cor<br>erest                       | storey<br>00, the<br>parking<br>es.<br>39<br>39<br>-<br>tains<br>2<br>2                                                                                 | building t<br>construct<br>was refus | to house Christian Meeting Room and associated works<br>tion of a temporary wooden building for associated religious<br>sed. Various extensions have been approved and refused<br>mercial Other<br>mercial Other<br>Mercial Adjoins Adjoins<br>Site of Scientific Interest (SSSI)<br>Ancient Monument<br>Community Open Space<br>Cheshunt Common<br>Locally Listed Building |
| conditional<br>was withdra<br>activities an<br>for the two<br>Developme<br>Residential<br>Local Plan 2<br>Submitted F<br>Site Design<br>Green Belt<br>Archaeolog<br>Local Wildli<br>Lee Valley<br>Park                                                                        | approva<br>awn in 1<br>ad asso-<br>residen<br>nt Prop<br>2005 (F<br>Proposa<br>ations<br>ical Inte<br>fe Site<br>Regiona                               | al. A single<br>1988. In 200<br>ciated car p<br>tial properti<br>osal<br>Policy H11)<br>al<br>Cor<br>erest                       | storey<br>00, the<br>parking<br>es.<br>39<br>39<br>-<br>tains<br>2<br>2                                                                                 | building t<br>construct<br>was refus | to house Christian Meeting Room and associated works   tion of a temporary wooden building for associated religious   sed. Various extensions have been approved and refused   mercial   Other   mercial   Other     Contains   Adjoins   Site of Scientific Interest (SSSI)   Ancient Monument   Community Open Space   Cheshunt Common                                    |
| conditional<br>was withdra<br>activities an<br>for the two<br>Developme<br>Residential<br>Local Plan 2<br>Submitted F<br>Site Design<br>Green Belt<br>Archaeolog<br>Local Wildli<br>Lee Valley<br>Park<br>Listed Build<br>TPO Trees<br>Air Quality                            | approva<br>awn in 1<br>id asso-<br>residen<br>nt Prop<br>2005 (F<br>Proposa<br>ations<br>ical Inte<br>fe Site<br>Regiona                               | al. A single<br>1988. In 200<br>ciated car p<br>tial properti<br>osal<br>Policy H11)<br>al<br>Cor<br>erest                       | storey<br>00, the<br>parking<br>es.<br>39<br>39<br>tains<br>3<br>1<br>1                                                                                 | building t<br>construct<br>was refus | to house Christian Meeting Room and associated works<br>tion of a temporary wooden building for associated religious<br>sed. Various extensions have been approved and refused<br>mercial Other                                                                                                                                                                             |
| conditional<br>was withdra<br>activities an<br>for the two<br>Developme<br>Residential<br>Local Plan 2<br>Submitted F<br>Site Design<br>Green Belt<br>Archaeolog<br>Local Wildli<br>Lee Valley P<br>Park<br>Listed Build<br>TPO Trees<br>Air Quality<br>Manageme              | approva<br>awn in 1<br>ad asso<br>residen<br>nt Prop<br>2005 (F<br>Proposa<br>ations<br>ical Inte<br>fe Site<br>Regiona                                | al. A single<br>1988. In 200<br>ciated car p<br>tial properti<br>osal<br>Policy H11)<br>al<br>Cor<br>erest<br>al                 | storey<br>00, the<br>parking<br>es.<br>39<br>39<br>tains<br>2<br>3<br>1<br>1<br>1                                                                       | building t<br>construct<br>was refus | to house Christian Meeting Room and associated works<br>tion of a temporary wooden building for associated religious<br>sed. Various extensions have been approved and refused<br>mercial Other                                                                                                                                                                             |
| conditional<br>was withdra<br>activities an<br>for the two<br>Developme<br>Residential<br>Local Plan 2<br>Submitted F<br>Site Design<br>Green Belt<br>Archaeolog<br>Local Wildli<br>Lee Valley<br>Park<br>Listed Build<br>TPO Trees<br>Air Quality<br>Manageme<br>Draft Local | approva<br>awn in 1<br>id asso-<br>residen<br>nt Prop<br>2005 (F<br>Proposa<br>ations<br>ical Inte<br>fe Site<br>Regiona<br>ling<br>nt Area<br>Plan De | al. A single<br>1988. In 200<br>ciated car p<br>tial properti<br>osal<br>Policy H11)<br>al<br>Cor<br>erest<br>al<br>esignation ( | storey<br>00, the<br>parking<br>es.<br>39<br>39<br>tains<br>3<br>1<br>1<br>1<br>1<br>1<br>1<br>1<br>1<br>1<br>1<br>1<br>1<br>1<br>1<br>1<br>1<br>1<br>1 | building t<br>construct<br>was refus | to house Christian Meeting Room and associated works<br>tion of a temporary wooden building for associated religious<br>sed. Various extensions have been approved and refused<br>mercial Other                                                                                                                                                                             |

| Accessibility – distance               | as the crov | v flies                                                  |                                                         |  |  |  |
|----------------------------------------|-------------|----------------------------------------------------------|---------------------------------------------------------|--|--|--|
| 320m -Primary Scl<br>(Goffs)           | hool        | 2.58km - Secondary Schoo<br>(Goffs)                      | l 3.87km –Employment Area<br>(New River Trading Estate) |  |  |  |
| 410m  - Green Sp<br>(Richardson Cresc  |             | 1km -Healthcare Centre<br>(Valley View)                  | 11.1km - Hospital (with A&E)<br>(Barnet)                |  |  |  |
| 3.65km - Town/District<br>(Brookfield) | t Centre    | 800m - Local Centre<br>(1-5 Masons Parade)               | 4.44km -Leisure Centre<br>(Laura Trott)                 |  |  |  |
| 3.67km - A10 Junc<br>(Church Lane)     |             | 1.37km - Railway Station<br>(Cuffley)                    | 972m - Bus Service<br>(War Memorial)                    |  |  |  |
| Flood Risk                             |             |                                                          |                                                         |  |  |  |
| Does the site                          |             | Contains                                                 | Adjoins                                                 |  |  |  |
| Zone 2 (Medium Risk)                   |             |                                                          |                                                         |  |  |  |
| Zone 3a (High Risk)                    |             |                                                          |                                                         |  |  |  |
| Zone 3b (Active Flood P                | 'lain)      |                                                          |                                                         |  |  |  |
| Additional Flood Risk Co               | omments     |                                                          |                                                         |  |  |  |
| The site is susceptible to             |             | ater flooding.                                           |                                                         |  |  |  |
| Access and Transport C                 |             |                                                          | -                                                       |  |  |  |
|                                        |             |                                                          | . Some access points will require                       |  |  |  |
|                                        |             |                                                          | both sides of Newgatestreet Road;                       |  |  |  |
| required. Cycle access t               |             | rn side stops at the site. Conne<br>will be required     | cuons to these lootpaths will be                        |  |  |  |
| Utility Provision                      |             |                                                          |                                                         |  |  |  |
| Electricity                            | Electricity | cables available at Newgatestreet Road                   |                                                         |  |  |  |
| Gas                                    |             | ssure gas main is located along                          |                                                         |  |  |  |
| Water                                  | A water n   | nain is located along Newgates                           | reet Road                                               |  |  |  |
| Sewerage                               |             | est foul sewer and surface sewe<br>nce of Chiltern Close | r is located to the south of the site, by               |  |  |  |
| Sewerage Treatment                     | ,           | e Meads 🛛 🖂 Deepha                                       |                                                         |  |  |  |
|                                        | omments su  | ubmitted during Call for Sites 20                        | )16                                                     |  |  |  |
| None submitted.                        |             |                                                          |                                                         |  |  |  |
| Suitability Comments                   | d to be out | itable for development due to th                         | o following recepto:                                    |  |  |  |
|                                        |             | itable for development due to th                         | Green Belt Review (Scott Wilson,                        |  |  |  |
|                                        |             |                                                          | against all Green Belt purposes and                     |  |  |  |
|                                        |             |                                                          | ever, it should be noted that the review                |  |  |  |
|                                        |             |                                                          | Green Belt boundaries in C11-C30 as                     |  |  |  |
|                                        |             |                                                          | ns that there are no real barriers to                   |  |  |  |
| •                                      |             | veen settlements.                                        |                                                         |  |  |  |
|                                        |             | ntaining the strategic gap betwe                         | en the Hammondstreet settlement and                     |  |  |  |
| Goffs Oak Village                      |             |                                                          | The second black device and wet like by                 |  |  |  |
|                                        |             | period or prevent further encroa                         | . These weak boundaries are not likely                  |  |  |  |
|                                        |             |                                                          | Yes 🛛 No                                                |  |  |  |
|                                        |             |                                                          |                                                         |  |  |  |