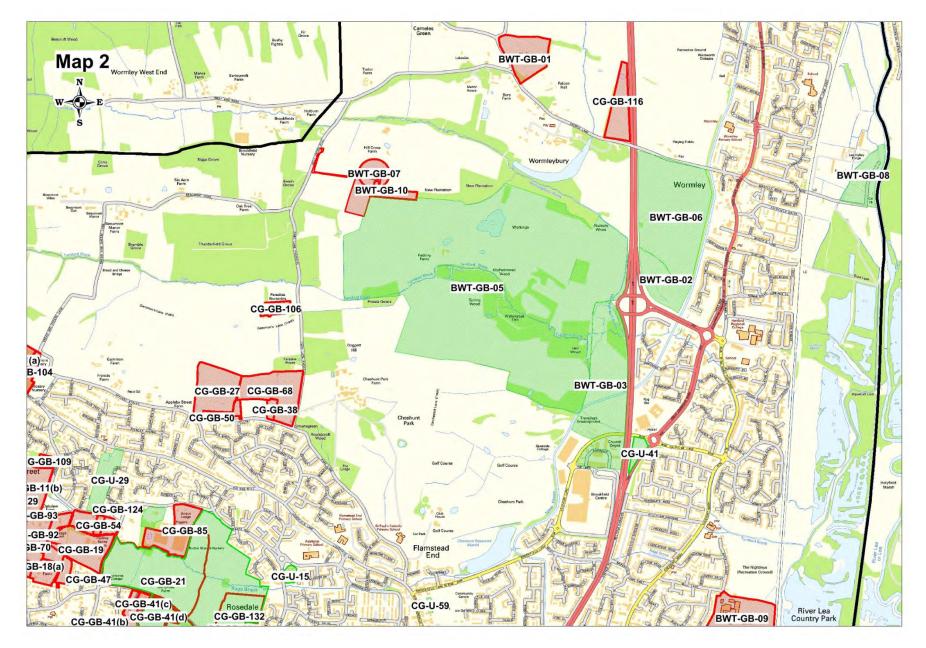

|
| Delivery Period                                           | 1-15 years                                                                                                                                                                                                                                                                                                                                                              |

# Strategic Land Availability Maps



#### Appendix 4 Broxbourne Strategic Land Availability Assessment Maps July 2017



Appendix 4 Broxbourne Strategic Land Availability Assessment Maps

July 2017







July 2017



#### Broxbourne Strategic Land Availability Assessment





#### Broxbourne Strategic Land Availability Assessment

July 2017



## Housing Supply Trajectory

### Strategic Land Availability Assessment Housing Trajectory

| SLAA Site<br>Reference | Current<br>Status                  | Address                      | Settlement | Gross<br>Commitment | Net<br>Commitment | Under<br>construction | Not started | 17/18 | 18/19 | 19/20 | 20/21 | 21/22 | 22/23 | 23/24 | 24/25 | 25/26 | 26/27 | 27/28 | 28/29 | 29/30 | 30/31 | 31/32 |
|------------------------|------------------------------------|------------------------------|------------|---------------------|-------------------|-----------------------|-------------|-------|-------|-------|-------|-------|-------|-------|-------|