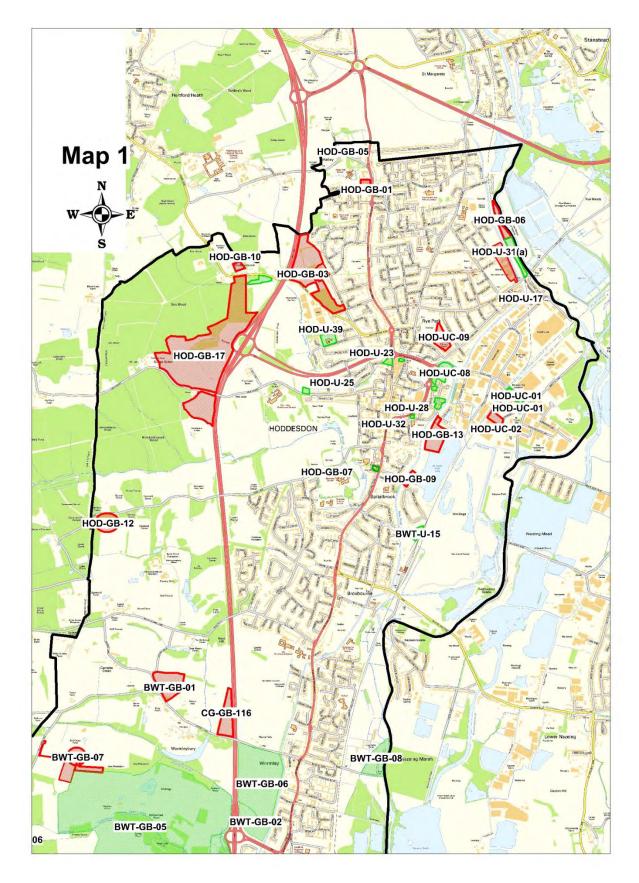

|
| Delivery Period                                           | 1-15 years                                                                                                                                                                                                                                                                                                                                                              |

# Strategic Land Availability Maps



#### Appendix 4 Broxbourne Strategic Land Availability Assessment Maps July 2017



Appendix 4 Broxbourne Strategic Land Availability Assessment Maps

July 2017







July 2017



#### Broxbourne Strategic Land Availability Assessment





#### Broxbourne Strategic Land Availability Assessment

July 2017



## Housing Supply Trajectory

### Strategic Land Availability Assessment Housing Trajectory

| SLAA Site<br>Reference | Current<br>Status                  | Address                      | Settlement | Gross<br>Commitment | Net<br>Commitment | Under<br>construction | Not started | 17/18 | 18/19 | 19/20 | 20/21 | 21/22 | 22/23 | 23/24 | 24/25 | 25/26 | 26/27 | 27/28 | 28/29 | 29/30 | 30/31 | 31/32 |
|------------------------|------------------------------------|------------------------------|------------|---------------------|-------------------|----------------------