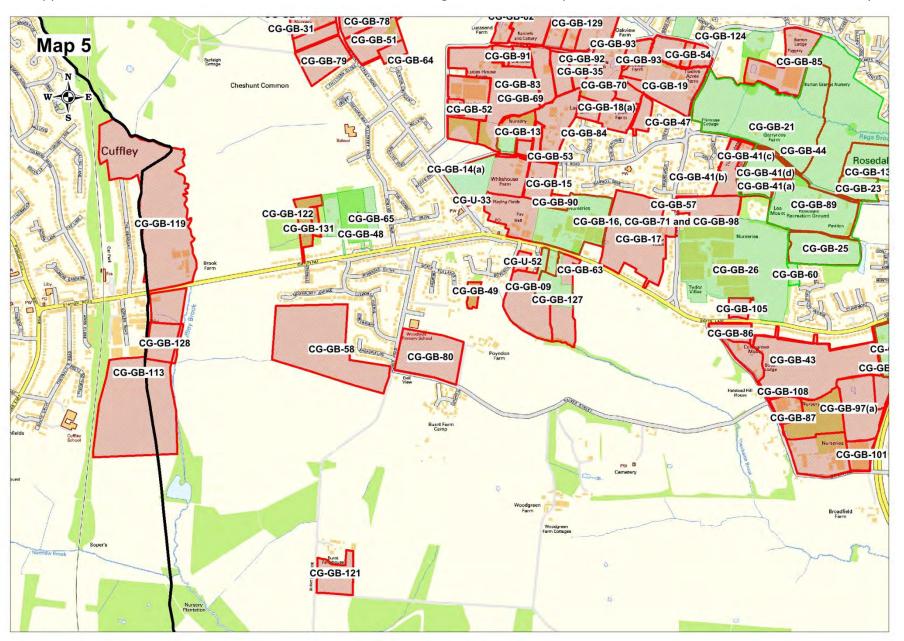

|                                                         | Si             | te Infor | mation              | 1              |                     | 9                                                  | Site Location M | ap             |         |
|---------------------------------------------------------|----------------|----------|---------------------|----------------|---------------------|----------------------------------------------------|-----------------|----------------|---------|
| Site Referen                                            |                |          |                     |                | 7                   |                                                    |                 |                |         |
| Number                                                  |                |          | CG-0                | ι-Βε           | 1                   |                                                    |                 |                |         |
| Site Name                                               |                |          | ridge N             |                | ry                  |                                                    |                 |                | Chatswo |
| Site Area                                               |                | 1.86 h   | ectares             |                |                     |                                                    | C IFT           | Woodland       |         |
| Site Status                                             |                | Urb      | an                  |                |                     |                                                    | (a 41           | House          |         |
|                                                         |                | ⊠Gre     | en Belt             |                |                     |                                                    | 1 -1            | AB             |         |
|                                                         |                | □Mixe    | ed                  |                |                     |                                                    |                 | Windyridge     |         |
| Source of Sit                                           | е              |          | for Site            | -              |                     |                                                    | THE I           | U.D.           | Whitel  |
|                                                         |                |          | nning A             | •              | ation               |                                                    |                 |                |         |
|                                                         |                |          | ktop St             | udy            |                     |                                                    |                 | Oak House Farm | IIF     |
| Site Visit                                              |                | □Yes     | i i                 |                |                     | 24                                                 |                 |                | KP      |
| Carried Out                                             | <u> </u>       | ⊠No      |                     |                |                     |                                                    |                 |                | 2 F     |
| Site Ownersh                                            | nip            |          | are a n<br>wners fo |                |                     |                                                    |                 |                |         |
|                                                         | Ν              | Open     | Field, G            | Gree           | n Belt              |                                                    |                 |                | 1       |
| Surrounding<br>Uses                                     | Е              |          | atestree            |                |                     |                                                    |                 |                |         |
| round<br>Uses                                           |                |          | ential D            | welli          | ngs,                |                                                    |                 |                |         |
| Us                                                      | 6              | Green    |                     |                | a Dalt              |                                                    |                 |                |         |
| Su                                                      | S<br>W         | •        | Field, C            |                |                     |                                                    |                 |                |         |
|                                                         |                | Open     | Fields,             | Gree           | en Beil             |                                                    |                 |                |         |
| Site Descript                                           |                |          | ructure             | <u> </u>       | this site           | of which there is a con                            |                 | the couthe     | rp      |
|                                                         |                |          |                     |                |                     | r-five structures and is                           |                 |                |         |
| •                                                       |                | <u> </u> |                     |                |                     | cluster in the north-we                            |                 |                |         |
| Planning Hist                                           |                |          | Ŭ                   |                |                     |                                                    |                 | U              |         |
|                                                         |                |          |                     |                |                     | ncludes the conditional                            |                 |                |         |
|                                                         |                |          |                     |                |                     | prey infill extension link                         |                 |                |         |
|                                                         |                |          |                     |                |                     | he refusal for the reten<br>n to main house in 201 |                 | onversion ir   | 110     |
| Development                                             |                |          |                     | <u>, 111 I</u> |                     |                                                    | 0.              |                |         |
| Residential                                             |                |          |                     | Σ              | Comr                | nercial 🗌                                          | Other           |                |         |
| Local Plan 20                                           | 005 (          | Policy I | H11)                | 55             |                     |                                                    |                 |                |         |
| Submitted Pr                                            | opos           | sal      | -                   |                | ·                   |                                                    |                 |                |         |
| Site Designa                                            | •              |          |                     |                |                     |                                                    |                 |                |         |
| Sile Designa                                            | 10115          | •        | Conta               | ins            | Adjoins             |                                                    |                 | Contains       | Adjoins |
| Green Belt                                              |                |          |                     |                |                     | Site of Scientific Inter                           | est (SSSI)      |                |         |
| Archaeologic                                            | al In          | terest   |                     |                |                     | Ancient Monument                                   |                 |                |         |
| Local Wildlife                                          |                |          |                     |                |                     | Community Open Sp                                  | ace             |                |         |
| Lee Valley R                                            |                |          |                     |                |                     | Cheshunt Common                                    |                 |                |         |
| Park                                                    | -9.0           |          |                     |                |                     |                                                    |                 |                |         |
|                                                         |                |          |                     |                |                     | Locally Listed Buildin                             | g               | <u> </u>       |         |
| Listed Buildir                                          | ng             |          |                     |                |                     | Locally Listed Building                            |                 |                |         |
| TPO Trees                                               | ng             |          |                     |                |                     | Conservation Area                                  |                 |                |         |
| TPO Trees<br>Air Quality                                |                |          |                     |                |                     | •                                                  |                 |                |         |
| TPO Trees<br>Air Quality<br>Management                  | t Are          |          |                     |                |                     | Conservation Area                                  |                 |                |         |
| TPO Trees<br>Air Quality<br>Management<br>Draft Local P | t Are<br>lan [ | Designa  | ution (Re           |                | □<br>□<br>ation 18) | Conservation Area                                  |                 |                |         |

| Accessibility – distance                     | as the crow             | w flies                                    |                              |                                                       |
|----------------------------------------------|-------------------------|--------------------------------------------|------------------------------|-------------------------------------------------------|
| 370m-Primary Scl<br>(Goffs)                  | nool                    | 2.8km - S                                  | Secondary School<br>(Goffs)  | 4.06km –Employment Area<br>(New River Trading Estate) |
| 430m - Green Sp<br>(Richardson Cresc         |                         | 1.1km -Healthcare Centre<br>(Valley View)  |                              | 11km - Hospital (with A&E)<br>(Barnet)                |
| 3.9km - Town/District Centre<br>(Brookfield) |                         | 880m - Local Centre<br>(1-5 Masons Parade) |                              | 4.67km -Leisure Centre<br>(Laura Trott)               |
| 3.89km - A10 Juno<br>(Church Lane)           |                         |                                            | Railway Station<br>(Cuffley) | 1.04km - Bus Service<br>(War Memorial)                |
| Flood Risk                                   |                         |                                            |                              |                                                       |
| Does the site                                |                         | (                                          | Contains                     | Adjoins                                               |
| Zone 2 (Medium Risk)                         |                         |                                            |                              |                                                       |
| Zone 3a (High Risk)                          |                         |                                            |                              |                                                       |
| Zone 3b (Active Flood F                      | Plain)                  |                                            |                              |                                                       |
| Additional Flood Risk Co                     | ,                       |                                            |                              |                                                       |
| The site suffers from gro                    |                         | flooding This                              | will require further inv     | restigation                                           |
| Access and Transport C                       |                         | nooding. This                              |                              |                                                       |
|                                              |                         | oints from Nev                             | voatestreet Road, Sor        | ne of these accesses will need to                     |
|                                              |                         |                                            |                              | ated along the eastern side of                        |
| Newgatestreet Road. Co                       |                         |                                            |                              | C                                                     |
| Utility Provision                            |                         |                                            |                              |                                                       |
| Electricity                                  |                         | at Newgatestr                              |                              |                                                       |
| Gas                                          |                         |                                            | n is located along Nev       |                                                       |
| Water                                        |                         |                                            | along Newgatestreet          |                                                       |
| Sewerage                                     | The close<br>Chiltern C |                                            | and surface sewer is l       | ocated b7y the entrance of                            |
| Sewerage Treatment                           | □Ry                     | e Meads                                    | ⊠Deephams                    | □Other                                                |
| Additional Developer Co                      | mments s                | ubmitted during                            | g Call for Sites 2016        |                                                       |
| None submitted.                              |                         |                                            |                              |                                                       |
| Suitability Comments                         |                         |                                            |                              |                                                       |
|                                              |                         |                                            |                              | e to the following reasons:                           |
|                                              |                         |                                            |                              | Green Belt Review (Scott Wilson,                      |
|                                              |                         |                                            |                              | against the Green Belt purposes                       |
|                                              |                         |                                            |                              | ever, it should be noted that the                     |
|                                              |                         |                                            | 5                            | ger Green Belt boundary in C11-                       |
| barriers to preve                            |                         |                                            |                              | neans that there are no real                          |
|                                              |                         |                                            | ward sprawl of Goffs (       | Jak                                                   |
|                                              | •                       | •                                          | •                            | t are not likely to endure beyond                     |
|                                              |                         |                                            | -                            | acroachment into the countryside,                     |
| Is this site considered                      |                         |                                            |                              |                                                       |
|                                              |                         |                                            |                              | •                                                     |

|                                                                                                                                                                                                                                                                               | Site                                                                                                                                                   | e Informati                                                                                                                      | on                                                                                                                                                      |                                      | Site Location Map                                                                                                                                                                                                                                                                                                                                                           |
|-------------------------------------------------------------------------------------------------------------------------------------------------------------------------------------------------------------------------------------------------------------------------------|--------------------------------------------------------------------------------------------------------------------------------------------------------|----------------------------------------------------------------------------------------------------------------------------------|---------------------------------------------------------------------------------------------------------------------------------------------------------|--------------------------------------|-----------------------------------------------------------------------------------------------------------------------------------------------------------------------------------------------------------------------------------------------------------------------------------------------------------------------------------------------------------------------------|
| Site Refere                                                                                                                                                                                                                                                                   |                                                                                                                                                        |                                                                                                                                  |                                                                                                                                                         |                                      |                                                                                                                                                                                                                                                                                                                                                                             |
| Number                                                                                                                                                                                                                                                                        |                                                                                                                                                        |                                                                                                                                  | -GB-78                                                                                                                                                  | . ,                                  |                                                                                                                                                                                                                                                                                                                                                                             |
| Site Name                                                                                                                                                                                                                                                                     |                                                                                                                                                        | Theobalds                                                                                                                        |                                                                                                                                                         | ry                                   | Tara                                                                                                                                                                                                                                                                                                                                                                        |
| Site Area                                                                                                                                                                                                                                                                     |                                                                                                                                                        | 1.3 hectare                                                                                                                      | S                                                                                                                                                       |                                      |                                                                                                                                                                                                                                                                                                                                                                             |
| Site Status                                                                                                                                                                                                                                                                   |                                                                                                                                                        | □Urban                                                                                                                           |                                                                                                                                                         |                                      | Chatsworth                                                                                                                                                                                                                                                                                                                                                                  |
|                                                                                                                                                                                                                                                                               |                                                                                                                                                        | Green B                                                                                                                          | elt                                                                                                                                                     |                                      |                                                                                                                                                                                                                                                                                                                                                                             |
|                                                                                                                                                                                                                                                                               |                                                                                                                                                        | □Mixed                                                                                                                           |                                                                                                                                                         |                                      |                                                                                                                                                                                                                                                                                                                                                                             |
| Source of S                                                                                                                                                                                                                                                                   | Site                                                                                                                                                   | $\Box$ Call for S                                                                                                                | lites                                                                                                                                                   |                                      | ]<br>Jae Theobalds                                                                                                                                                                                                                                                                                                                                                          |
|                                                                                                                                                                                                                                                                               |                                                                                                                                                        | □Planning                                                                                                                        | Applic                                                                                                                                                  | ation                                | ige Inecoards<br>Nursery                                                                                                                                                                                                                                                                                                                                                    |
|                                                                                                                                                                                                                                                                               |                                                                                                                                                        | ⊠Desktop                                                                                                                         | Study                                                                                                                                                   |                                      | Whiteladies PW                                                                                                                                                                                                                                                                                                                                                              |
| Site Visit                                                                                                                                                                                                                                                                    |                                                                                                                                                        | □Yes                                                                                                                             |                                                                                                                                                         |                                      | m path (um)                                                                                                                                                                                                                                                                                                                                                                 |
| Carried Out                                                                                                                                                                                                                                                                   | t                                                                                                                                                      | ⊠No                                                                                                                              |                                                                                                                                                         |                                      |                                                                                                                                                                                                                                                                                                                                                                             |
| Site Owners                                                                                                                                                                                                                                                                   | ship                                                                                                                                                   | There are s                                                                                                                      | everal                                                                                                                                                  | owners                               |                                                                                                                                                                                                                                                                                                                                                                             |
|                                                                                                                                                                                                                                                                               |                                                                                                                                                        | for this site                                                                                                                    |                                                                                                                                                         |                                      |                                                                                                                                                                                                                                                                                                                                                                             |
| c                                                                                                                                                                                                                                                                             | Ν                                                                                                                                                      | Cross Nurs                                                                                                                       | ery, G                                                                                                                                                  | reen Belt                            |                                                                                                                                                                                                                                                                                                                                                                             |
| ndi<br>es                                                                                                                                                                                                                                                                     | E                                                                                                                                                      | Open Field                                                                                                                       | , Gree                                                                                                                                                  | n Belt                               |                                                                                                                                                                                                                                                                                                                                                                             |
| Surroundin<br>g Uses                                                                                                                                                                                                                                                          | S                                                                                                                                                      | Open Field                                                                                                                       | , Gree                                                                                                                                                  | n Belt                               |                                                                                                                                                                                                                                                                                                                                                                             |
| g                                                                                                                                                                                                                                                                             | W                                                                                                                                                      | Newgatesti                                                                                                                       | eet Ro                                                                                                                                                  | oad, Greer                           | n                                                                                                                                                                                                                                                                                                                                                                           |
|                                                                                                                                                                                                                                                                               |                                                                                                                                                        | Belt                                                                                                                             |                                                                                                                                                         |                                      |                                                                                                                                                                                                                                                                                                                                                                             |
| Site Descrip                                                                                                                                                                                                                                                                  |                                                                                                                                                        |                                                                                                                                  |                                                                                                                                                         |                                      |                                                                                                                                                                                                                                                                                                                                                                             |
|                                                                                                                                                                                                                                                                               |                                                                                                                                                        |                                                                                                                                  |                                                                                                                                                         |                                      | e Newgatestreet Road, and forming the majority of the sites                                                                                                                                                                                                                                                                                                                 |
|                                                                                                                                                                                                                                                                               |                                                                                                                                                        |                                                                                                                                  |                                                                                                                                                         |                                      | d their associated garden land, and a Place of Worship.                                                                                                                                                                                                                                                                                                                     |
| Planning Hi                                                                                                                                                                                                                                                                   |                                                                                                                                                        |                                                                                                                                  | is ope                                                                                                                                                  | n neid in r                          | nature, and contains an electricity pylon.                                                                                                                                                                                                                                                                                                                                  |
|                                                                                                                                                                                                                                                                               | SUULY                                                                                                                                                  |                                                                                                                                  |                                                                                                                                                         |                                      |                                                                                                                                                                                                                                                                                                                                                                             |
| In 1990 a s                                                                                                                                                                                                                                                                   | sinale st                                                                                                                                              | torev reliaio                                                                                                                    | us me                                                                                                                                                   | etina roon                           | n with associated car parking facilities was granted                                                                                                                                                                                                                                                                                                                        |
|                                                                                                                                                                                                                                                                               |                                                                                                                                                        |                                                                                                                                  |                                                                                                                                                         |                                      | n with associated car parking facilities was granted to house Christian Meeting Room and associated works                                                                                                                                                                                                                                                                   |
| conditional                                                                                                                                                                                                                                                                   | approva                                                                                                                                                | al. À single                                                                                                                     | storey                                                                                                                                                  | building t                           | n with associated car parking facilities was granted<br>to house Christian Meeting Room and associated works<br>ion of a temporary wooden building for associated religious                                                                                                                                                                                                 |
| conditional<br>was withdra                                                                                                                                                                                                                                                    | approva<br>awn in 1                                                                                                                                    | al. À single<br>988. In 200                                                                                                      | storey<br>)0, the                                                                                                                                       | building t<br>construct              | o house Christian Meeting Room and associated works                                                                                                                                                                                                                                                                                                                         |
| conditional<br>was withdra<br>activities an<br>for the two                                                                                                                                                                                                                    | approva<br>awn in 1<br>id asso<br>residen                                                                                                              | al. À single<br>1988. In 200<br>ciated car p<br>tial properti                                                                    | storey<br>)0, the<br>arking                                                                                                                             | building t<br>construct              | to house Christian Meeting Room and associated works<br>tion of a temporary wooden building for associated religious                                                                                                                                                                                                                                                        |
| conditional<br>was withdra<br>activities an<br>for the two<br>Developme                                                                                                                                                                                                       | approva<br>awn in 1<br>id asso<br>residen                                                                                                              | al. À single<br>1988. In 200<br>ciated car p<br>tial properti                                                                    | storey<br>)0, the<br>parking<br>es.                                                                                                                     | building t<br>construct<br>was refus | to house Christian Meeting Room and associated works<br>tion of a temporary wooden building for associated religious<br>sed. Various extensions have been approved and refused                                                                                                                                                                                              |
| conditional<br>was withdra<br>activities an<br>for the two<br>Developme<br>Residential                                                                                                                                                                                        | approva<br>awn in 1<br>ad asso<br>residen<br>nt Prop                                                                                                   | al. A single<br>1988. In 200<br>ciated car p<br>tial properti<br>osal                                                            | storey<br>)0, the<br>parking<br>es.<br>[2]                                                                                                              | building t<br>construct<br>was refus | to house Christian Meeting Room and associated works<br>tion of a temporary wooden building for associated religious                                                                                                                                                                                                                                                        |
| conditional<br>was withdra<br>activities an<br>for the two<br>Developme                                                                                                                                                                                                       | approva<br>awn in 1<br>ad asso<br>residen<br>nt Prop                                                                                                   | al. A single<br>1988. In 200<br>ciated car p<br>tial properti<br>osal                                                            | storey<br>00, the<br>parking<br>es.                                                                                                                     | building t<br>construct<br>was refus | to house Christian Meeting Room and associated works<br>tion of a temporary wooden building for associated religious<br>sed. Various extensions have been approved and refused                                                                                                                                                                                              |
| conditional<br>was withdra<br>activities an<br>for the two<br>Developme<br>Residential                                                                                                                                                                                        | approva<br>awn in 1<br>id asso<br>residen<br>nt Prop<br>2005 (F                                                                                        | al. A single<br>1988. In 200<br>ciated car p<br>tial properti<br>osal<br>Policy H11)                                             | storey<br>)0, the<br>parking<br>es.<br>[2]                                                                                                              | building t<br>construct<br>was refus | to house Christian Meeting Room and associated works<br>tion of a temporary wooden building for associated religious<br>sed. Various extensions have been approved and refused                                                                                                                                                                                              |
| conditional<br>was withdra<br>activities an<br>for the two<br>Developme<br>Residential<br>Local Plan                                                                                                                                                                          | approva<br>awn in 1<br>id asso<br>residen<br>nt Prop<br>2005 (F<br>Proposa                                                                             | al. A single<br>1988. In 200<br>ciated car p<br>tial properti<br>osal<br>Policy H11)                                             | storey<br>)0, the<br>parking<br>es.<br>[2]                                                                                                              | building t<br>construct<br>was refus | to house Christian Meeting Room and associated works<br>tion of a temporary wooden building for associated religious<br>sed. Various extensions have been approved and refused                                                                                                                                                                                              |
| conditional<br>was withdra<br>activities an<br>for the two<br>Developme<br>Residential<br>Local Plan<br>Submitted F                                                                                                                                                           | approva<br>awn in 1<br>id asso<br>residen<br>nt Prop<br>2005 (F<br>Proposa                                                                             | al. A single<br>1988. In 200<br>ciated car p<br>tial properti<br>osal<br>Policy H11)<br>al                                       | storey<br>)0, the<br>parking<br>es.<br>[2]                                                                                                              | building t<br>construct<br>was refus | to house Christian Meeting Room and associated works<br>tion of a temporary wooden building for associated religious<br>sed. Various extensions have been approved and refused                                                                                                                                                                                              |
| conditional<br>was withdra<br>activities an<br>for the two<br>Developme<br>Residential<br>Local Plan<br>Submitted F                                                                                                                                                           | approva<br>awn in 1<br>id asso<br>residen<br>nt Prop<br>2005 (F<br>Proposa                                                                             | al. A single<br>1988. In 200<br>ciated car p<br>tial properti<br>osal<br>Policy H11)<br>al<br>Cor                                | storey<br>00, the<br>parking<br>es.<br>2<br>39<br>-                                                                                                     | building t<br>construct<br>was refus | to house Christian Meeting Room and associated works<br>tion of a temporary wooden building for associated religious<br>sed. Various extensions have been approved and refused<br>mercial Other                                                                                                                                                                             |
| conditional<br>was withdra<br>activities an<br>for the two<br>Developme<br>Residential<br>Local Plan 2<br>Submitted F<br>Site Design                                                                                                                                          | approva<br>awn in 1<br>id asso<br>residen<br>nt Prop<br>2005 (F<br>Proposa<br>ations                                                                   | al. A single<br>1988. In 200<br>ciated car p<br>tial properti<br>osal<br>Policy H11)<br>al<br>Cor                                | storey<br>00, the<br>parking<br>es.<br>39<br>39<br>-<br>tains                                                                                           | building t<br>construct<br>was refus | to house Christian Meeting Room and associated works<br>tion of a temporary wooden building for associated religious<br>sed. Various extensions have been approved and refused<br>mercial Other                                                                                                                                                                             |
| conditional<br>was withdra<br>activities an<br>for the two<br>Developme<br>Residential<br>Local Plan<br>Submitted F<br>Site Design<br>Green Belt                                                                                                                              | approva<br>awn in 1<br>id asso-<br>residen<br>nt Prop<br>2005 (F<br>Proposa<br>ations<br>ical Inte                                                     | al. A single<br>1988. In 200<br>ciated car p<br>tial properti<br>osal<br>Policy H11)<br>al<br>Cor<br>erest                       | storey<br>00, the<br>parking<br>es.<br>2<br>39<br>-<br>tains<br>2                                                                                       | building t<br>construct<br>was refus | to house Christian Meeting Room and associated works<br>tion of a temporary wooden building for associated religious<br>sed. Various extensions have been approved and refused<br>mercial Other                                                                                                                                                                             |
| conditional<br>was withdra<br>activities an<br>for the two<br>Developme<br>Residential<br>Local Plan 2<br>Submitted F<br>Site Design<br>Green Belt<br>Archaeolog                                                                                                              | approva<br>awn in 1<br>id asso<br>residen<br>nt Prop<br>2005 (F<br>Proposa<br>ations<br>ical Inte<br>fe Site                                           | al. A single<br>1988. In 200<br>ciated car p<br>tial properti<br>osal<br>Policy H11)<br>al<br>Cor<br>erest                       | storey<br>00, the<br>parking<br>es.<br>39<br>39<br>-<br>tains<br>2<br>2                                                                                 | building t<br>construct<br>was refus | to house Christian Meeting Room and associated works<br>tion of a temporary wooden building for associated religious<br>sed. Various extensions have been approved and refused<br>mercial Other<br>Mercial Other<br>Contains Adjoins<br>Site of Scientific Interest (SSSI)<br>Ancient Monument<br>Community Open Space<br>Cheshunt Common                                   |
| conditional<br>was withdra<br>activities an<br>for the two<br>Developme<br>Residential<br>Local Plan 2<br>Submitted F<br>Site Design<br>Green Belt<br>Archaeolog<br>Local Wildli<br>Lee Valley<br>Park                                                                        | approva<br>awn in 1<br>ad asso-<br>residen<br>nt Prop<br>2005 (F<br>Proposa<br>ations<br>ical Inte<br>fe Site<br>Regiona                               | al. A single<br>1988. In 200<br>ciated car p<br>tial properti<br>osal<br>Policy H11)<br>al<br>Cor<br>erest                       | storey<br>00, the<br>parking<br>es.<br>39<br>39<br>-<br>tains<br>X                                                                                      | building t<br>construct<br>was refus | to house Christian Meeting Room and associated works<br>tion of a temporary wooden building for associated religious<br>sed. Various extensions have been approved and refused<br>mercial Other                                                                                                                                                                             |
| conditional<br>was withdra<br>activities an<br>for the two<br>Developme<br>Residential<br>Local Plan 2<br>Submitted F<br>Site Design<br>Green Belt<br>Archaeolog<br>Local Wildli<br>Lee Valley P<br>Park<br>Listed Build                                                      | approva<br>awn in 1<br>ad asso-<br>residen<br>nt Prop<br>2005 (F<br>Proposa<br>ations<br>ical Inte<br>fe Site<br>Regiona                               | al. A single<br>1988. In 200<br>ciated car p<br>tial properti<br>osal<br>Policy H11)<br>al<br>Cor<br>erest                       | storey<br>00, the<br>parking<br>es.<br>39<br>39<br>-<br>tains<br>2<br>2                                                                                 | building t<br>construct<br>was refus | to house Christian Meeting Room and associated works<br>tion of a temporary wooden building for associated religious<br>sed. Various extensions have been approved and refused<br>mercial Other<br>mercial Other<br>Mercial Adjoins Adjoins<br>Site of Scientific Interest (SSSI)<br>Ancient Monument<br>Community Open Space<br>Cheshunt Common<br>Locally Listed Building |
| conditional<br>was withdra<br>activities an<br>for the two<br>Developme<br>Residential<br>Local Plan 2<br>Submitted F<br>Site Design<br>Green Belt<br>Archaeolog<br>Local Wildli<br>Lee Valley<br>Park                                                                        | approva<br>awn in 1<br>ad asso-<br>residen<br>nt Prop<br>2005 (F<br>Proposa<br>ations<br>ical Inte<br>fe Site<br>Regiona                               | al. A single<br>1988. In 200<br>ciated car p<br>tial properti<br>osal<br>Policy H11)<br>al<br>Cor<br>erest                       | storey<br>00, the<br>parking<br>es.<br>39<br>39<br>-<br>tains<br>2<br>2                                                                                 | building t<br>construct<br>was refus | to house Christian Meeting Room and associated works   tion of a temporary wooden building for associated religious   sed. Various extensions have been approved and refused   mercial   Other   mercial   Other     Contains   Adjoins   Site of Scientific Interest (SSSI)   Ancient Monument   Community Open Space   Cheshunt Common                                    |
| conditional<br>was withdra<br>activities an<br>for the two<br>Developme<br>Residential<br>Local Plan 2<br>Submitted F<br>Site Design<br>Green Belt<br>Archaeolog<br>Local Wildli<br>Lee Valley<br>Park<br>Listed Build<br>TPO Trees<br>Air Quality                            | approva<br>awn in 1<br>id asso-<br>residen<br>nt Prop<br>2005 (F<br>Proposa<br>ations<br>ical Inte<br>fe Site<br>Regiona                               | al. A single<br>1988. In 200<br>ciated car p<br>tial properti<br>osal<br>Policy H11)<br>al<br>Cor<br>erest                       | storey<br>00, the<br>parking<br>es.<br>39<br>39<br>tains<br>3<br>1<br>1                                                                                 | building t<br>construct<br>was refus | to house Christian Meeting Room and associated works<br>tion of a temporary wooden building for associated religious<br>sed. Various extensions have been approved and refused<br>mercial Other                                                                                                                                                                             |
| conditional<br>was withdra<br>activities an<br>for the two<br>Developme<br>Residential<br>Local Plan 2<br>Submitted F<br>Site Design<br>Green Belt<br>Archaeolog<br>Local Wildli<br>Lee Valley P<br>Park<br>Listed Build<br>TPO Trees<br>Air Quality<br>Manageme              | approva<br>awn in 1<br>ad asso<br>residen<br>nt Prop<br>2005 (F<br>Proposa<br>ations<br>ical Inte<br>fe Site<br>Regiona                                | al. A single<br>1988. In 200<br>ciated car p<br>tial properti<br>osal<br>Policy H11)<br>al<br>Cor<br>erest<br>al                 | storey<br>00, the<br>parking<br>es.<br>39<br>39<br>tains<br>2<br>3<br>1<br>1<br>1                                                                       | building t<br>construct<br>was refus | to house Christian Meeting Room and associated works<br>tion of a temporary wooden building for associated religious<br>sed. Various extensions have been approved and refused<br>mercial Other                                                                                                                                                                             |
| conditional<br>was withdra<br>activities an<br>for the two<br>Developme<br>Residential<br>Local Plan 2<br>Submitted F<br>Site Design<br>Green Belt<br>Archaeolog<br>Local Wildli<br>Lee Valley<br>Park<br>Listed Build<br>TPO Trees<br>Air Quality<br>Manageme<br>Draft Local | approva<br>awn in 1<br>id asso-<br>residen<br>nt Prop<br>2005 (F<br>Proposa<br>ations<br>ical Inte<br>fe Site<br>Regiona<br>ling<br>nt Area<br>Plan De | al. A single<br>1988. In 200<br>ciated car p<br>tial properti<br>osal<br>Policy H11)<br>al<br>Cor<br>erest<br>al<br>esignation ( | storey<br>00, the<br>parking<br>es.<br>39<br>39<br>tains<br>3<br>1<br>1<br>1<br>1<br>1<br>1<br>1<br>1<br>1<br>1<br>1<br>1<br>1<br>1<br>1<br>1<br>1<br>1 | building t<br>construct<br>was refus | to house Christian Meeting Room and associated works<br>tion of a temporary wooden building for associated religious<br>sed. Various extensions have been approved and refused<br>mercial Other                                                                                                                                                                             |

| Accessibility – distance               | as the crov | v flies                                                  |                                                         |  |  |  |
|----------------------------------------|-------------|----------------------------------------------------------|---------------------------------------------------------|--|--|--|
| 320m -Primary Scl<br>(Goffs)           | hool        | 2.58km - Secondary Schoo<br>(Goffs)                      | l 3.87km –Employment Area<br>(New River Trading Estate) |  |  |  |
| 410m  - Green Sp<br>(Richardson Cresc  |             | 1km -Healthcare Centre<br>(Valley View)                  | 11.1km - Hospital (with A&E)<br>(Barnet)                |  |  |  |
| 3.65km - Town/District<br>(Brookfield) | t Centre    | 800m - Local Centre<br>(1-5 Masons Parade)               | 4.44km -Leisure Centre<br>(Laura Trott)                 |  |  |  |
| 3.67km - A10 Junc<br>(Church Lane)     |             | 1.37km - Railway Station<br>(Cuffley)                    | 972m - Bus Service<br>(War Memorial)                    |  |  |  |
| Flood Risk                             |             |                                                          |                                                         |  |  |  |
| Does the site                          |             | Contains                                                 | Adjoins                                                 |  |  |  |
| Zone 2 (Medium Risk)                   |             |                                                          |                                                         |  |  |  |
| Zone 3a (High Risk)                    |             |                                                          |                                                         |  |  |  |
| Zone 3b (Active Flood P                | 'lain)      |                                                          |                                                         |  |  |  |
| Additional Flood Risk Co               | omments     |                                                          |                                                         |  |  |  |
| The site is susceptible to             |             | ater flooding.                                           |                                                         |  |  |  |
| Access and Transport C                 |             |                                                          | -                                                       |  |  |  |
|                                        |             |                                                          | . Some access points will require                       |  |  |  |
|                                        |             |                                                          | both sides of Newgatestreet Road;                       |  |  |  |
| required. Cycle access t               |             | rn side stops at the site. Conne<br>will be required     | cuons to these lootpaths will be                        |  |  |  |
| Utility Provision                      |             |                                                          |                                                         |  |  |  |
| Electricity                            | Electricity | cables available at Newgatestreet Road                   |                                                         |  |  |  |
| Gas                                    |             | ssure gas main is located along                          |                                                         |  |  |  |
| Water                                  | A water n   | nain is located along Newgates                           | reet Road                                               |  |  |  |
| Sewerage                               |             | est foul sewer and surface sewe<br>nce of Chiltern Close | r is located to the south of the site, by               |  |  |  |
| Sewerage Treatment                     | ,           | e Meads 🛛 🖂 Deepha                                       |                                                         |  |  |  |
|                                        | omments su  | ubmitted during Call for Sites 20                        | )16                                                     |  |  |  |
| None submitted.                        |             |                                                          |                                                         |  |  |  |
| Suitability Comments                   | d to be out | itable for development due to th                         | o following recepto:                                    |  |  |  |
|                                        |             | itable for development due to th                         | Green Belt Review (Scott Wilson,                        |  |  |  |
|                                        |             |                                                          | against all Green Belt purposes and                     |  |  |  |
|                                        |             |                                                          | ever, it should be noted that the review                |  |  |  |
|                                        |             |                                                          | Green Belt boundaries in C11-C30 as                     |  |  |  |
|                                        |             |                                                          | ns that there are no real barriers to                   |  |  |  |
| •                                      |             | veen settlements.                                        |                                                         |  |  |  |
|                                        |             | ntaining the strategic gap betwe                         | en the Hammondstreet settlement and                     |  |  |  |
| Goffs Oak Village                      |             |                                                          | The second black device and wet like by                 |  |  |  |
|                                        |             | period or prevent further encroa                         | . These weak boundaries are not likely                  |  |  |  |
|                                        |             |                                                          | Yes 🛛 No                                                |  |  |  |
|                                        |             |                                                          |                                                         |  |  |  |