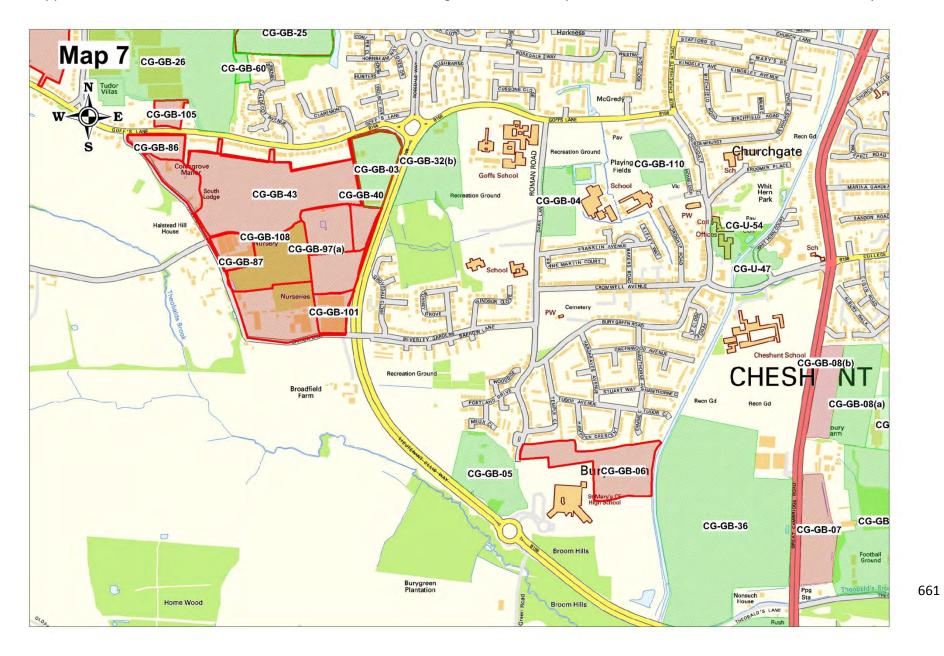

|                                                         | Si             | te Infor | mation              | 1              |                     | 9                                                  | Site Location M | ap             |         |
|---------------------------------------------------------|----------------|----------|---------------------|----------------|---------------------|----------------------------------------------------|-----------------|----------------|---------|
| Site Referen                                            |                |          |                     |                | 7                   |                                                    |                 |                |         |
| Number                                                  |                |          | CG-0                | ι-Βε           | 1                   |                                                    |                 |                |         |
| Site Name                                               |                |          | ridge N             |                | ry                  |                                                    |                 |                | Chatswo |
| Site Area                                               |                | 1.86 h   | ectares             |                |                     |                                                    | C IFT           | Woodland       |         |
| Site Status                                             |                | Urb      | an                  |                |                     |                                                    | (a 41           | House          |         |
|                                                         |                | ⊠Gre     | en Belt             |                |                     |                                                    | 1 -1            | AB             |         |
|                                                         |                | □Mixe    | ed                  |                |                     |                                                    |                 | Windyridge     |         |
| Source of Sit                                           | е              |          | for Site            | -              |                     |                                                    | THE I           | U.D.           | Whitel  |
|                                                         |                |          | nning A             | •              | ation               |                                                    |                 |                |         |
|                                                         |                |          | ktop St             | udy            |                     |                                                    |                 | Oak House Farm | IIF     |
| Site Visit                                              |                | □Yes     | i i                 |                |                     | 24                                                 |                 |                | KP      |
| Carried Out                                             | <u> </u>       | ⊠No      |                     |                |                     |                                                    |                 |                | 2 F     |
| Site Ownersh                                            | nip            |          | are a n<br>wners fo |                |                     |                                                    |                 |                |         |
|                                                         | Ν              | Open     | Field, G            | Gree           | n Belt              |                                                    |                 |                | 1       |
| Surrounding<br>Uses                                     | Е              |          | atestree            |                |                     |                                                    |                 |                |         |
| round<br>Uses                                           |                |          | ential D            | welli          | ngs,                |                                                    |                 |                |         |
| Us                                                      | 6              | Green    |                     |                | a Dalt              |                                                    |                 |                |         |
| Su                                                      | S<br>W         | •        | Field, C            |                |                     |                                                    |                 |                |         |
|                                                         |                | Open     | Fields,             | Gree           | en Beil             |                                                    |                 |                |         |
| Site Descript                                           |                |          | ructure             | <u> </u>       | this site           | of which there is a con                            |                 | the couthe     | rp      |
|                                                         |                |          |                     |                |                     | r-five structures and is                           |                 |                |         |
| •                                                       |                | <u> </u> |                     |                |                     | cluster in the north-we                            |                 |                |         |
| Planning Hist                                           |                |          | Ŭ                   |                |                     |                                                    |                 | U              |         |
|                                                         |                |          |                     |                |                     | ncludes the conditional                            |                 |                |         |
|                                                         |                |          |                     |                |                     | prey infill extension link                         |                 |                |         |
|                                                         |                |          |                     |                |                     | he refusal for the reten<br>n to main house in 201 |                 | onversion ir   | 110     |
| Development                                             |                |          |                     | <u>, 111 I</u> |                     |                                                    | 0.              |                |         |
| Residential                                             |                |          |                     | Σ              | Comr                | nercial 🗌                                          | Other           |                |         |
| Local Plan 20                                           | 005 (          | Policy I | H11)                | 55             |                     |                                                    |                 |                |         |
| Submitted Pr                                            | opos           | sal      | -                   |                | ·                   |                                                    |                 |                |         |
| Site Designa                                            | •              |          |                     |                |                     |                                                    |                 |                |         |
| Sile Designa                                            | 10115          | •        | Conta               | ins            | Adjoins             |                                                    |                 | Contains       | Adjoins |
| Green Belt                                              |                |          |                     |                |                     | Site of Scientific Inter                           | est (SSSI)      |                |         |
| Archaeologic                                            | al In          | terest   |                     |                |                     | Ancient Monument                                   |                 |                |         |
| Local Wildlife                                          |                |          |                     |                |                     | Community Open Sp                                  | ace             |                |         |
| Lee Valley R                                            |                |          |                     |                |                     | Cheshunt Common                                    |                 |                |         |
| Park                                                    | -9.0           |          |                     |                |                     |                                                    |                 |                |         |
|                                                         |                |          |                     |                |                     | Locally Listed Buildin                             | g               | <u> </u>       |         |
| Listed Buildir                                          | ng             |          |                     |                |                     | Locally Listed Building                            |                 |                |         |
| TPO Trees                                               | ng             |          |                     |                |                     | Conservation Area                                  |                 |                |         |
| TPO Trees<br>Air Quality                                |                |          |                     |                |                     | •                                                  |                 |                |         |
| TPO Trees<br>Air Quality<br>Management                  | t Are          |          |                     |                |                     | Conservation Area                                  |                 |                |         |
| TPO Trees<br>Air Quality<br>Management<br>Draft Local P | t Are<br>lan [ | Designa  | ution (Re           |                | □<br>□<br>ation 18) | Conservation Area                                  |                 |                |         |

| Accessibility – distance                     | as the crow             | w flies                                    |                              |                                                       |
|----------------------------------------------|-------------------------|--------------------------------------------|------------------------------|-------------------------------------------------------|
| 370m-Primary Scl<br>(Goffs)                  | nool                    | 2.8km - S                                  | Secondary School<br>(Goffs)  | 4.06km –Employment Area<br>(New River Trading Estate) |
| 430m - Green Sp<br>(Richardson Cresc         |                         | 1.1km -Healthcare Centre<br>(Valley View)  |                              | 11km - Hospital (with A&E)<br>(Barnet)                |
| 3.9km - Town/District Centre<br>(Brookfield) |                         | 880m - Local Centre<br>(1-5 Masons Parade) |                              | 4.67km -Leisure Centre<br>(Laura Trott)               |
| 3.89km - A10 Juno<br>(Church Lane)           |                         |                                            | Railway Station<br>(Cuffley) | 1.04km - Bus Service<br>(War Memorial)                |
| Flood Risk                                   |                         |                                            |                              |                                                       |
| Does the site                                |                         | (                                          | Contains                     | Adjoins                                               |
| Zone 2 (Medium Risk)                         |                         |                                            |                              |                                                       |
| Zone 3a (High Risk)                          |                         |                                            |                              |                                                       |
| Zone 3b (Active Flood F                      | Plain)                  |                                            |                              |                                                       |
| Additional Flood Risk Co                     | ,                       |                                            |                              |                                                       |
| The site suffers from gro                    |                         | flooding This                              | will require further inv     | restigation                                           |
| Access and Transport C                       |                         | nooding. This                              |                              |                                                       |
|                                              |                         | oints from Nev                             | voatestreet Road, Sor        | ne of these accesses will need to                     |
|                                              |                         |                                            |                              | ated along the eastern side of                        |
| Newgatestreet Road. Co                       |                         |                                            |                              | C                                                     |
| Utility Provision                            |                         |                                            |                              |                                                       |
| Electricity                                  |                         | at Newgatestr                              |                              |                                                       |
| Gas                                          |                         |                                            | n is located along Nev       |                                                       |
| Water                                        |                         |                                            | along Newgatestreet          |                                                       |
| Sewerage                                     | The close<br>Chiltern C |                                            | and surface sewer is l       | ocated b7y the entrance of                            |
| Sewerage Treatment                           | □Ry                     | e Meads                                    | ⊠Deephams                    | □Other                                                |
| Additional Developer Co                      | mments s                | ubmitted during                            | g Call for Sites 2016        |                                                       |
| None submitted.                              |                         |                                            |                              |                                                       |
| Suitability Comments                         |                         |                                            |                              |                                                       |
|                                              |                         |                                            |                              | e to the following reasons:                           |
|                                              |                         |                                            |                              | Green Belt Review (Scott Wilson,                      |
|                                              |                         |                                            |                              | against the Green Belt purposes                       |
|                                              |                         |                                            |                              | ever, it should be noted that the                     |
|                                              |                         |                                            | 5                            | ger Green Belt boundary in C11-                       |
| barriers to preve                            |                         |                                            |                              | neans that there are no real                          |
|                                              |                         |                                            | ward sprawl of Goffs (       | Jak                                                   |
|                                              | •                       | •                                          | •                            | t are not likely to endure beyond                     |
|                                              |                         |                                            | -                            | acroachment into the countryside,                     |
| Is this site considered                      |                         |                                            |                              |                                                       |
|                                              |                         |                                            |                              | •                                                     |

|                                                                                                                                                                                                                                                                               | Site                                                                                                                                                   | e Informati                                                                                                                      | on                                                                                                                                                      |                                      | Site Location Map                                                                                                                                                                                                                                                                                                                                                           |
|-------------------------------------------------------------------------------------------------------------------------------------------------------------------------------------------------------------------------------------------------------------------------------|--------------------------------------------------------------------------------------------------------------------------------------------------------|----------------------------------------------------------------------------------------------------------------------------------|---------------------------------------------------------------------------------------------------------------------------------------------------------|--------------------------------------|-----------------------------------------------------------------------------------------------------------------------------------------------------------------------------------------------------------------------------------------------------------------------------------------------------------------------------------------------------------------------------|
| Site Refere                                                                                                                                                                                                                                                                   |                                                                                                                                                        |                                                                                                                                  |                                                                                                                                                         |                                      |                                                                                                                                                                                                                                                                                                                                                                             |
| Number                                                                                                                                                                                                                                                                        |                                                                                                                                                        |                                                                                                                                  | -GB-78                                                                                                                                                  | . ,                                  |                                                                                                                                                                                                                                                                                                                                                                             |
| Site Name                                                                                                                                                                                                                                                                     |                                                                                                                                                        | Theobalds                                                                                                                        |                                                                                                                                                         | ry                                   | Tara                                                                                                                                                                                                                                                                                                                                                                        |
| Site Area                                                                                                                                                                                                                                                                     |                                                                                                                                                        | 1.3 hectare                                                                                                                      | S                                                                                                                                                       |                                      |                                                                                                                                                                                                                                                                                                                                                                             |
| Site Status                                                                                                                                                                                                                                                                   |                                                                                                                                                        | □Urban                                                                                                                           |                                                                                                                                                         |                                      | Chatsworth                                                                                                                                                                                                                                                                                                                                                                  |
|                                                                                                                                                                                                                                                                               |                                                                                                                                                        | Green B                                                                                                                          | elt                                                                                                                                                     |                                      |                                                                                                                                                                                                                                                                                                                                                                             |
|                                                                                                                                                                                                                                                                               |                                                                                                                                                        | □Mixed                                                                                                                           |                                                                                                                                                         |                                      |                                                                                                                                                                                                                                                                                                                                                                             |
| Source of S                                                                                                                                                                                                                                                                   | Site                                                                                                                                                   | $\Box$ Call for S                                                                                                                | lites                                                                                                                                                   |                                      | ]<br>Jae Theobalds                                                                                                                                                                                                                                                                                                                                                          |
|                                                                                                                                                                                                                                                                               |                                                                                                                                                        | □Planning                                                                                                                        | Applic                                                                                                                                                  | ation                                | ige Inecoards<br>Nursery                                                                                                                                                                                                                                                                                                                                                    |
|                                                                                                                                                                                                                                                                               |                                                                                                                                                        | ⊠Desktop                                                                                                                         | Study                                                                                                                                                   |                                      | Whiteladies PW                                                                                                                                                                                                                                                                                                                                                              |
| Site Visit                                                                                                                                                                                                                                                                    |                                                                                                                                                        | □Yes                                                                                                                             |                                                                                                                                                         |                                      | m path (um)                                                                                                                                                                                                                                                                                                                                                                 |
| Carried Out                                                                                                                                                                                                                                                                   | t                                                                                                                                                      | ⊠No                                                                                                                              |                                                                                                                                                         |                                      |                                                                                                                                                                                                                                                                                                                                                                             |
| Site Owners                                                                                                                                                                                                                                                                   | ship                                                                                                                                                   | There are s                                                                                                                      | everal                                                                                                                                                  | owners                               |                                                                                                                                                                                                                                                                                                                                                                             |
|                                                                                                                                                                                                                                                                               |                                                                                                                                                        | for this site                                                                                                                    |                                                                                                                                                         |                                      |                                                                                                                                                                                                                                                                                                                                                                             |
| c                                                                                                                                                                                                                                                                             | Ν                                                                                                                                                      | Cross Nurs                                                                                                                       | ery, G                                                                                                                                                  | reen Belt                            |                                                                                                                                                                                                                                                                                                                                                                             |
| ndi<br>es                                                                                                                                                                                                                                                                     | E                                                                                                                                                      | Open Field                                                                                                                       | , Gree                                                                                                                                                  | n Belt                               |                                                                                                                                                                                                                                                                                                                                                                             |
| Surroundin<br>g Uses                                                                                                                                                                                                                                                          | S                                                                                                                                                      | Open Field                                                                                                                       | , Gree                                                                                                                                                  | n Belt                               |                                                                                                                                                                                                                                                                                                                                                                             |
| g                                                                                                                                                                                                                                                                             | W                                                                                                                                                      | Newgatesti                                                                                                                       | eet Ro                                                                                                                                                  | oad, Greer                           | n                                                                                                                                                                                                                                                                                                                                                                           |
|                                                                                                                                                                                                                                                                               |                                                                                                                                                        | Belt                                                                                                                             |                                                                                                                                                         |                                      |                                                                                                                                                                                                                                                                                                                                                                             |
| Site Descrip                                                                                                                                                                                                                                                                  |                                                                                                                                                        |                                                                                                                                  |                                                                                                                                                         |                                      |                                                                                                                                                                                                                                                                                                                                                                             |
|                                                                                                                                                                                                                                                                               |                                                                                                                                                        |                                                                                                                                  |                                                                                                                                                         |                                      | e Newgatestreet Road, and forming the majority of the sites                                                                                                                                                                                                                                                                                                                 |
|                                                                                                                                                                                                                                                                               |                                                                                                                                                        |                                                                                                                                  |                                                                                                                                                         |                                      | d their associated garden land, and a Place of Worship.                                                                                                                                                                                                                                                                                                                     |
| Planning Hi                                                                                                                                                                                                                                                                   |                                                                                                                                                        |                                                                                                                                  | is ope                                                                                                                                                  | n neid in r                          | nature, and contains an electricity pylon.                                                                                                                                                                                                                                                                                                                                  |
|                                                                                                                                                                                                                                                                               | SUULY                                                                                                                                                  |                                                                                                                                  |                                                                                                                                                         |                                      |                                                                                                                                                                                                                                                                                                                                                                             |
| In 1990 a s                                                                                                                                                                                                                                                                   | sinale st                                                                                                                                              | torev reliaio                                                                                                                    | us me                                                                                                                                                   | etina roon                           | n with associated car parking facilities was granted                                                                                                                                                                                                                                                                                                                        |
|                                                                                                                                                                                                                                                                               |                                                                                                                                                        |                                                                                                                                  |                                                                                                                                                         |                                      | n with associated car parking facilities was granted to house Christian Meeting Room and associated works                                                                                                                                                                                                                                                                   |
| conditional                                                                                                                                                                                                                                                                   | approva                                                                                                                                                | al. À single                                                                                                                     | storey                                                                                                                                                  | building t                           | n with associated car parking facilities was granted<br>to house Christian Meeting Room and associated works<br>ion of a temporary wooden building for associated religious                                                                                                                                                                                                 |
| conditional<br>was withdra                                                                                                                                                                                                                                                    | approva<br>awn in 1                                                                                                                                    | al. À single<br>988. In 200                                                                                                      | storey<br>)0, the                                                                                                                                       | building t<br>construct              | o house Christian Meeting Room and associated works                                                                                                                                                                                                                                                                                                                         |
| conditional<br>was withdra<br>activities an<br>for the two                                                                                                                                                                                                                    | approva<br>awn in 1<br>id asso<br>residen                                                                                                              | al. À single<br>1988. In 200<br>ciated car p<br>tial properti                                                                    | storey<br>)0, the<br>arking                                                                                                                             | building t<br>construct              | to house Christian Meeting Room and associated works<br>tion of a temporary wooden building for associated religious                                                                                                                                                                                                                                                        |
| conditional<br>was withdra<br>activities an<br>for the two<br>Developme                                                                                                                                                                                                       | approva<br>awn in 1<br>id asso<br>residen                                                                                                              | al. À single<br>1988. In 200<br>ciated car p<br>tial properti                                                                    | storey<br>)0, the<br>parking<br>es.                                                                                                                     | building t<br>construct<br>was refus | to house Christian Meeting Room and associated works<br>tion of a temporary wooden building for associated religious<br>sed. Various extensions have been approved and refused                                                                                                                                                                                              |
| conditional<br>was withdra<br>activities an<br>for the two<br>Developme<br>Residential                                                                                                                                                                                        | approva<br>awn in 1<br>ad asso<br>residen<br>nt Prop                                                                                                   | al. A single<br>1988. In 200<br>ciated car p<br>tial properti<br>osal                                                            | storey<br>)0, the<br>parking<br>es.<br>[2]                                                                                                              | building t<br>construct<br>was refus | to house Christian Meeting Room and associated works<br>tion of a temporary wooden building for associated religious                                                                                                                                                                                                                                                        |
| conditional<br>was withdra<br>activities an<br>for the two<br>Developme                                                                                                                                                                                                       | approva<br>awn in 1<br>ad asso<br>residen<br>nt Prop                                                                                                   | al. A single<br>1988. In 200<br>ciated car p<br>tial properti<br>osal                                                            | storey<br>00, the<br>parking<br>es.                                                                                                                     | building t<br>construct<br>was refus | to house Christian Meeting Room and associated works<br>tion of a temporary wooden building for associated religious<br>sed. Various extensions have been approved and refused                                                                                                                                                                                              |
| conditional<br>was withdra<br>activities an<br>for the two<br>Developme<br>Residential                                                                                                                                                                                        | approva<br>awn in 1<br>id asso<br>residen<br>nt Prop<br>2005 (F                                                                                        | al. A single<br>1988. In 200<br>ciated car p<br>tial properti<br>osal<br>Policy H11)                                             | storey<br>)0, the<br>parking<br>es.<br>[2]                                                                                                              | building t<br>construct<br>was refus | to house Christian Meeting Room and associated works<br>tion of a temporary wooden building for associated religious<br>sed. Various extensions have been approved and refused                                                                                                                                                                                              |
| conditional<br>was withdra<br>activities an<br>for the two<br>Developme<br>Residential<br>Local Plan                                                                                                                                                                          | approva<br>awn in 1<br>id asso<br>residen<br>nt Prop<br>2005 (F<br>Proposa                                                                             | al. A single<br>1988. In 200<br>ciated car p<br>tial properti<br>osal<br>Policy H11)                                             | storey<br>)0, the<br>parking<br>es.<br>[2]                                                                                                              | building t<br>construct<br>was refus | to house Christian Meeting Room and associated works<br>tion of a temporary wooden building for associated religious<br>sed. Various extensions have been approved and refused                                                                                                                                                                                              |
| conditional<br>was withdra<br>activities an<br>for the two<br>Developme<br>Residential<br>Local Plan<br>Submitted F                                                                                                                                                           | approva<br>awn in 1<br>id asso<br>residen<br>nt Prop<br>2005 (F<br>Proposa                                                                             | al. A single<br>1988. In 200<br>ciated car p<br>tial properti<br>osal<br>Policy H11)<br>al                                       | storey<br>)0, the<br>parking<br>es.<br>[2]                                                                                                              | building t<br>construct<br>was refus | to house Christian Meeting Room and associated works<br>tion of a temporary wooden building for associated religious<br>sed. Various extensions have been approved and refused                                                                                                                                                                                              |
| conditional<br>was withdra<br>activities an<br>for the two<br>Developme<br>Residential<br>Local Plan<br>Submitted F                                                                                                                                                           | approva<br>awn in 1<br>id asso<br>residen<br>nt Prop<br>2005 (F<br>Proposa                                                                             | al. A single<br>1988. In 200<br>ciated car p<br>tial properti<br>osal<br>Policy H11)<br>al<br>Cor                                | storey<br>00, the<br>parking<br>es.<br>2<br>39<br>-                                                                                                     | building t<br>construct<br>was refus | to house Christian Meeting Room and associated works<br>tion of a temporary wooden building for associated religious<br>sed. Various extensions have been approved and refused<br>mercial Other                                                                                                                                                                             |
| conditional<br>was withdra<br>activities an<br>for the two<br>Developme<br>Residential<br>Local Plan 2<br>Submitted F<br>Site Design                                                                                                                                          | approva<br>awn in 1<br>id asso<br>residen<br>nt Prop<br>2005 (F<br>Proposa<br>ations                                                                   | al. A single<br>1988. In 200<br>ciated car p<br>tial properti<br>osal<br>Policy H11)<br>al<br>Cor                                | storey<br>00, the<br>parking<br>es.<br>39<br>39<br>-<br>tains                                                                                           | building t<br>construct<br>was refus | to house Christian Meeting Room and associated works<br>tion of a temporary wooden building for associated religious<br>sed. Various extensions have been approved and refused<br>mercial Other                                                                                                                                                                             |
| conditional<br>was withdra<br>activities an<br>for the two<br>Developme<br>Residential<br>Local Plan<br>Submitted F<br>Site Design<br>Green Belt                                                                                                                              | approva<br>awn in 1<br>id asso-<br>residen<br>nt Prop<br>2005 (F<br>Proposa<br>ations<br>ical Inte                                                     | al. A single<br>1988. In 200<br>ciated car p<br>tial properti<br>osal<br>Policy H11)<br>al<br>Cor<br>erest                       | storey<br>00, the<br>parking<br>es.<br>2<br>39<br>-<br>tains<br>2                                                                                       | building t<br>construct<br>was refus | to house Christian Meeting Room and associated works<br>tion of a temporary wooden building for associated religious<br>sed. Various extensions have been approved and refused<br>mercial Other                                                                                                                                                                             |
| conditional<br>was withdra<br>activities an<br>for the two<br>Developme<br>Residential<br>Local Plan 2<br>Submitted F<br>Site Design<br>Green Belt<br>Archaeolog                                                                                                              | approva<br>awn in 1<br>id asso<br>residen<br>nt Prop<br>2005 (F<br>Proposa<br>ations<br>ical Inte<br>fe Site                                           | al. A single<br>1988. In 200<br>ciated car p<br>tial properti<br>osal<br>Policy H11)<br>al<br>Cor<br>erest                       | storey<br>00, the<br>parking<br>es.<br>39<br>39<br>-<br>tains<br>2<br>2                                                                                 | building t<br>construct<br>was refus | to house Christian Meeting Room and associated works<br>tion of a temporary wooden building for associated religious<br>sed. Various extensions have been approved and refused<br>mercial Other<br>Mercial Other<br>Contains Adjoins<br>Site of Scientific Interest (SSSI)<br>Ancient Monument<br>Community Open Space<br>Cheshunt Common                                   |
| conditional<br>was withdra<br>activities an<br>for the two<br>Developme<br>Residential<br>Local Plan 2<br>Submitted F<br>Site Design<br>Green Belt<br>Archaeolog<br>Local Wildli<br>Lee Valley<br>Park                                                                        | approva<br>awn in 1<br>ad asso-<br>residen<br>nt Prop<br>2005 (F<br>Proposa<br>ations<br>ical Inte<br>fe Site<br>Regiona                               | al. A single<br>1988. In 200<br>ciated car p<br>tial properti<br>osal<br>Policy H11)<br>al<br>Cor<br>erest                       | storey<br>00, the<br>parking<br>es.<br>39<br>39<br>-<br>tains<br>X                                                                                      | building t<br>construct<br>was refus | to house Christian Meeting Room and associated works<br>tion of a temporary wooden building for associated religious<br>sed. Various extensions have been approved and refused<br>mercial Other                                                                                                                                                                             |
| conditional<br>was withdra<br>activities an<br>for the two<br>Developme<br>Residential<br>Local Plan 2<br>Submitted F<br>Site Design<br>Green Belt<br>Archaeolog<br>Local Wildli<br>Lee Valley P<br>Park<br>Listed Build                                                      | approva<br>awn in 1<br>ad asso-<br>residen<br>nt Prop<br>2005 (F<br>Proposa<br>ations<br>ical Inte<br>fe Site<br>Regiona                               | al. A single<br>1988. In 200<br>ciated car p<br>tial properti<br>osal<br>Policy H11)<br>al<br>Cor<br>erest                       | storey<br>00, the<br>parking<br>es.<br>39<br>39<br>-<br>tains<br>2<br>2                                                                                 | building t<br>construct<br>was refus | to house Christian Meeting Room and associated works<br>tion of a temporary wooden building for associated religious<br>sed. Various extensions have been approved and refused<br>mercial Other<br>mercial Other<br>Mercial Adjoins Adjoins<br>Site of Scientific Interest (SSSI)<br>Ancient Monument<br>Community Open Space<br>Cheshunt Common<br>Locally Listed Building |
| conditional<br>was withdra<br>activities an<br>for the two<br>Developme<br>Residential<br>Local Plan 2<br>Submitted F<br>Site Design<br>Green Belt<br>Archaeolog<br>Local Wildli<br>Lee Valley<br>Park                                                                        | approva<br>awn in 1<br>ad asso-<br>residen<br>nt Prop<br>2005 (F<br>Proposa<br>ations<br>ical Inte<br>fe Site<br>Regiona                               | al. A single<br>1988. In 200<br>ciated car p<br>tial properti<br>osal<br>Policy H11)<br>al<br>Cor<br>erest                       | storey<br>00, the<br>parking<br>es.<br>39<br>39<br>-<br>tains<br>2<br>2                                                                                 | building t<br>construct<br>was refus | to house Christian Meeting Room and associated works   tion of a temporary wooden building for associated religious   sed. Various extensions have been approved and refused   mercial   Other   mercial   Other     Contains   Adjoins   Site of Scientific Interest (SSSI)   Ancient Monument   Community Open Space   Cheshunt Common                                    |
| conditional<br>was withdra<br>activities an<br>for the two<br>Developme<br>Residential<br>Local Plan 2<br>Submitted F<br>Site Design<br>Green Belt<br>Archaeolog<br>Local Wildli<br>Lee Valley<br>Park<br>Listed Build<br>TPO Trees<br>Air Quality                            | approva<br>awn in 1<br>id asso-<br>residen<br>nt Prop<br>2005 (F<br>Proposa<br>ations<br>ical Inte<br>fe Site<br>Regiona                               | al. A single<br>1988. In 200<br>ciated car p<br>tial properti<br>osal<br>Policy H11)<br>al<br>Cor<br>erest                       | storey<br>00, the<br>parking<br>es.<br>39<br>39<br>tains<br>3<br>1<br>1                                                                                 | building t<br>construct<br>was refus | to house Christian Meeting Room and associated works<br>tion of a temporary wooden building for associated religious<br>sed. Various extensions have been approved and refused<br>mercial Other                                                                                                                                                                             |
| conditional<br>was withdra<br>activities an<br>for the two<br>Developme<br>Residential<br>Local Plan 2<br>Submitted F<br>Site Design<br>Green Belt<br>Archaeolog<br>Local Wildli<br>Lee Valley P<br>Park<br>Listed Build<br>TPO Trees<br>Air Quality<br>Manageme              | approva<br>awn in 1<br>ad asso<br>residen<br>nt Prop<br>2005 (F<br>Proposa<br>ations<br>ical Inte<br>fe Site<br>Regiona                                | al. A single<br>1988. In 200<br>ciated car p<br>tial properti<br>osal<br>Policy H11)<br>al<br>Cor<br>erest<br>al                 | storey<br>00, the<br>parking<br>es.<br>39<br>39<br>tains<br>2<br>3<br>1<br>1<br>1                                                                       | building t<br>construct<br>was refus | to house Christian Meeting Room and associated works<br>tion of a temporary wooden building for associated religious<br>sed. Various extensions have been approved and refused<br>mercial Other                                                                                                                                                                             |
| conditional<br>was withdra<br>activities an<br>for the two<br>Developme<br>Residential<br>Local Plan 2<br>Submitted F<br>Site Design<br>Green Belt<br>Archaeolog<br>Local Wildli<br>Lee Valley<br>Park<br>Listed Build<br>TPO Trees<br>Air Quality<br>Manageme<br>Draft Local | approva<br>awn in 1<br>id asso-<br>residen<br>nt Prop<br>2005 (F<br>Proposa<br>ations<br>ical Inte<br>fe Site<br>Regiona<br>ling<br>nt Area<br>Plan De | al. A single<br>1988. In 200<br>ciated car p<br>tial properti<br>osal<br>Policy H11)<br>al<br>Cor<br>erest<br>al<br>esignation ( | storey<br>00, the<br>parking<br>es.<br>39<br>39<br>tains<br>3<br>1<br>1<br>1<br>1<br>1<br>1<br>1<br>1<br>1<br>1<br>1<br>1<br>1<br>1<br>1<br>1<br>1<br>1 | building t<br>construct<br>was refus | to house Christian Meeting Room and associated works<br>tion of a temporary wooden building for associated religious<br>sed. Various extensions have been approved and refused<br>mercial Other                                                                                                                                                                             |

| Accessibility – distance               | as the crov | v flies                                                  |                                                         |  |  |  |
|----------------------------------------|-------------|----------------------------------------------------------|---------------------------------------------------------|--|--|--|
| 320m -Primary Scl<br>(Goffs)           | hool        | 2.58km - Secondary Schoo<br>(Goffs)                      | l 3.87km –Employment Area<br>(New River Trading Estate) |  |  |  |
| 410m  - Green Sp<br>(Richardson Cresc  |             | 1km -Healthcare Centre<br>(Valley View)                  | 11.1km - Hospital (with A&E)<br>(Barnet)                |  |  |  |
| 3.65km - Town/District<br>(Brookfield) | t Centre    | 800m - Local Centre<br>(1-5 Masons Parade)               | 4.44km -Leisure Centre<br>(Laura Trott)                 |  |  |  |
| 3.67km - A10 Junc<br>(Church Lane)     |             | 1.37km - Railway Station<br>(Cuffley)                    | 972m - Bus Service<br>(War Memorial)                    |  |  |  |
| Flood Risk                             |             |                                                          |                                                         |  |  |  |
| Does the site                          |             | Contains                                                 | Adjoins                                                 |  |  |  |
| Zone 2 (Medium Risk)                   |             |                                                          |                                                         |  |  |  |
| Zone 3a (High Risk)                    |             |                                                          |                                                         |  |  |  |
| Zone 3b (Active Flood P                | 'lain)      |                                                          |                                                         |  |  |  |
| Additional Flood Risk Co               | omments     |                                                          |                                                         |  |  |  |
| The site is susceptible to             |             | ater flooding.                                           |                                                         |  |  |  |
| Access and Transport C                 |             |                                                          | -                                                       |  |  |  |
|                                        |             |                                                          | . Some access points will require                       |  |  |  |
|                                        |             |                                                          | both sides of Newgatestreet Road;                       |  |  |  |
| required. Cycle access t               |             | rn side stops at the site. Conne<br>will be required     | cuons to these lootpaths will be                        |  |  |  |
| Utility Provision                      |             |                                                          |                                                         |  |  |  |
| Electricity                            | Electricity | cables available at Newgatestreet Road                   |                                                         |  |  |  |
| Gas                                    |             | ssure gas main is located along                          |                                                         |  |  |  |
| Water                                  | A water n   | nain is located along Newgates                           | reet Road                                               |  |  |  |
| Sewerage                               |             | est foul sewer and surface sewe<br>nce of Chiltern Close | r is located to the south of the site, by               |  |  |  |
| Sewerage Treatment                     | ,           | e Meads 🛛 🖂 Deepha                                       |                                                         |  |  |  |
|                                        | omments su  | ubmitted during Call for Sites 20                        | )16                                                     |  |  |  |
| None submitted.                        |             |                                                          |                                                         |  |  |  |
| Suitability Comments                   | d to be out | itable for development due to th                         | o following recepto:                                    |  |  |  |
|                                        |             | itable for development due to th                         | Green Belt Review (Scott Wilson,                        |  |  |  |
|                                        |             |                                                          | against all Green Belt purposes and                     |  |  |  |
|                                        |             |                                                          | ever, it should be noted that the review                |  |  |  |
|                                        |             |                                                          | Green Belt boundaries in C11-C30 as                     |  |  |  |
|                                        |             |                                                          | ns that there are no real barriers to                   |  |  |  |
| •                                      |             | veen settlements.                                        |                                                         |  |  |  |
|                                        |             | ntaining the strategic gap betwe                         | en the Hammondstreet settlement and                     |  |  |  |
| Goffs Oak Village                      |             |                                                          | The second black device and wet like by                 |  |  |  |
|                                        |             | period or prevent further encroa                         | . These weak boundaries are not likely                  |  |  |  |
|                                        |             |                                                          | Yes 🛛 No                                                |  |  |  |
|                                        |             |                                                          |                                                         |  |  |  |