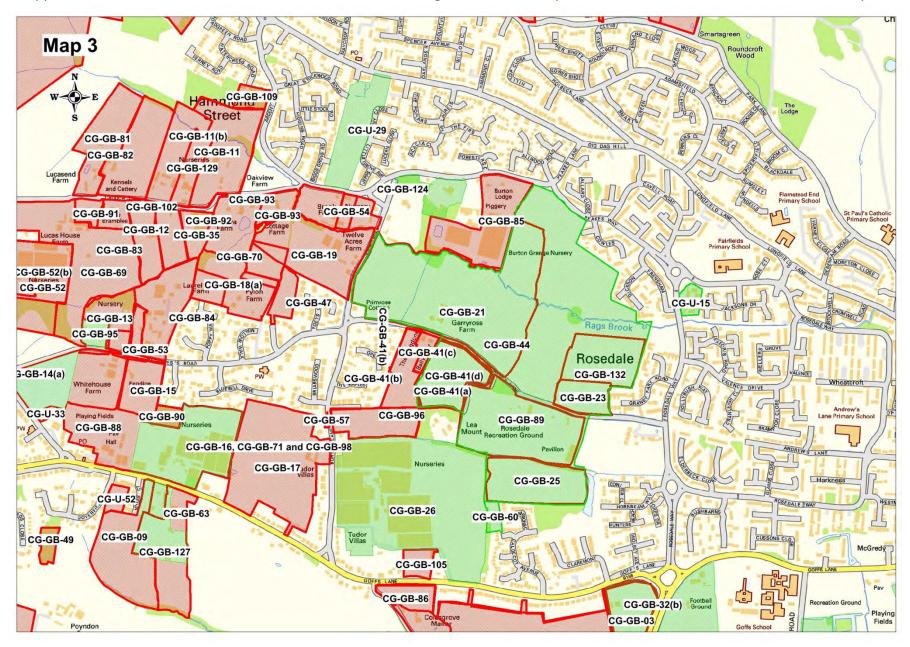

|
| Delivery Period                                           | 1-15 years                                                                                                                                                                                                                                                                                                                                                              |

# Strategic Land Availability Maps



#### Appendix 4 Broxbourne Strategic Land Availability Assessment Maps July 2017



Appendix 4 Broxbourne Strategic Land Availability Assessment Maps

July 2017







July 2017



#### Broxbourne Strategic Land Availability Assessment





#### Broxbourne Strategic Land Availability Assessment

July 2017



## Housing Supply Trajectory

### Strategic Land Availability Assessment Housing Trajectory

| SLAA Site<br>Reference | Current<br>Status                  | Address                      | Settlement | Gross<br>Commitment | Net<br>Commitment | Under<br>construction | Not started | 17/18 | 18/19 | 19/20 | 20/21 | 21/22 | 22/23 | 23/24 | 24/25 | 25/26 | 26/27 | 27/28 | 28/29 | 29/30 | 30/31 | 31/32 |
|------------------------|------------------------------------|------------------------------|------------|---------------------|-------------------|-----------------------|-------------|-------|-------|-------|-------|-------|-------|-------|-------|--