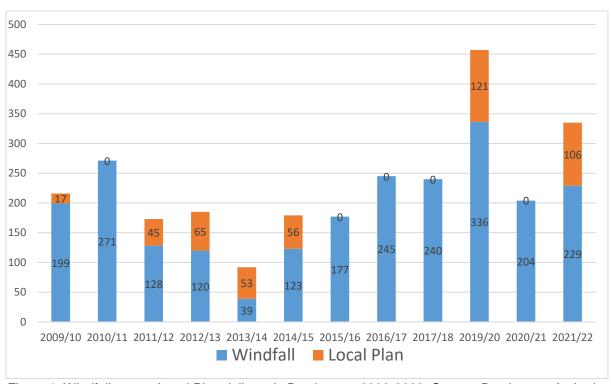

#### 8. Windfall

- 8.1 The Local Plan Housing Trajectory includes an allowance of 70 dwellings per year, amounting to a contribution of 350 dwellings towards the five-year housing land supply.
- 8.2 In his Report on the Broxbourne Local Plan (April 2020) (see Appendix A), Planning Inspector Mr William Fieldhouse concluded in paragraph 159 of his report that there is "compelling evidence" that 70 dwellings per annum would continue to be delivered by means of windfall on both small sites and larger sites.
- 8.3 Paragraph 159 of the Local Plan Inspector's report specifies that to avoid doublecounting, the figure of 70 dwellings per year should be applied from 1 April 2020 onwards, and the Council's five year housing land supply reflects that instruction.
- 8.4 Furthermore, analysis of windfall over a 12-year period confirms that the levels at which windfall is delivered regularly continues to exceed by some significant margin 70 dwellings per year. Many of these windfalls are on small sites, and some of them are on much larger ones. The windfall data behind Figure 1 is provided in Appendix C.

Figure 1: Windfall versus Local Plan delivery in Broxbourne 2009-2022. Source: Broxbourne Authority Monitoring Report 2020-2021 & further data from 2021-2022 monitoring by HCC