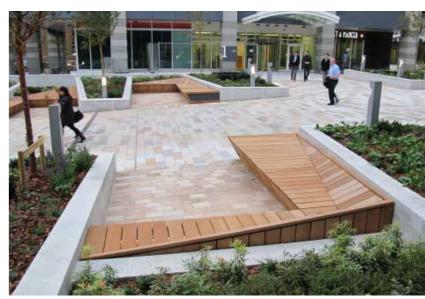

## Option 01 Concept sketch and initial ideas

Mini parklets around bus stops, Slough public realm

Success of Frideswide Square at Oxford using an informal roundel whilst creating a public square

fronting onto the street

## Option 03 Concept sketch and initial ideas

Public realm at Thomas More square framed and activated by buildings of various uses

Mobile green seating isles with planter boxes