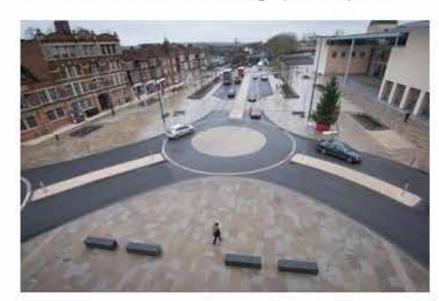

## Option 01 Concept sketch and initial ideas

Mini parklets around bus stops, Slough public realm

Success of Frideswide Square at Oxford using an informal roundel whilst creating a public square

fronting onto the street