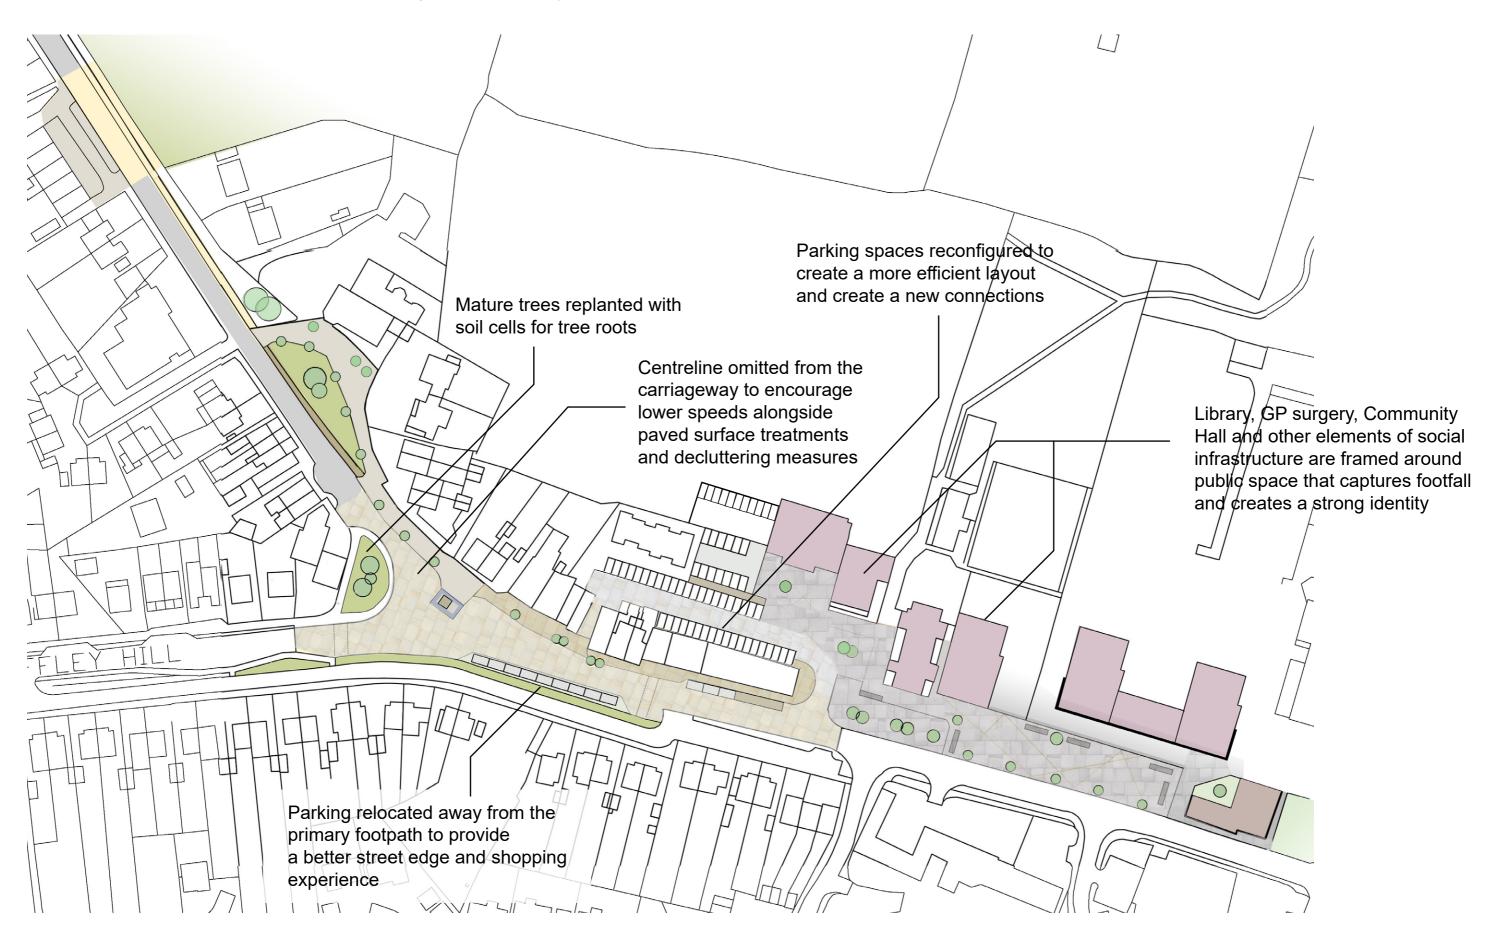

### Option 02 Improvement plan

Total number of village centre parking spaces = 12 spaces Parking near community facilities = 65 spaces

# Option 02 Areas of change