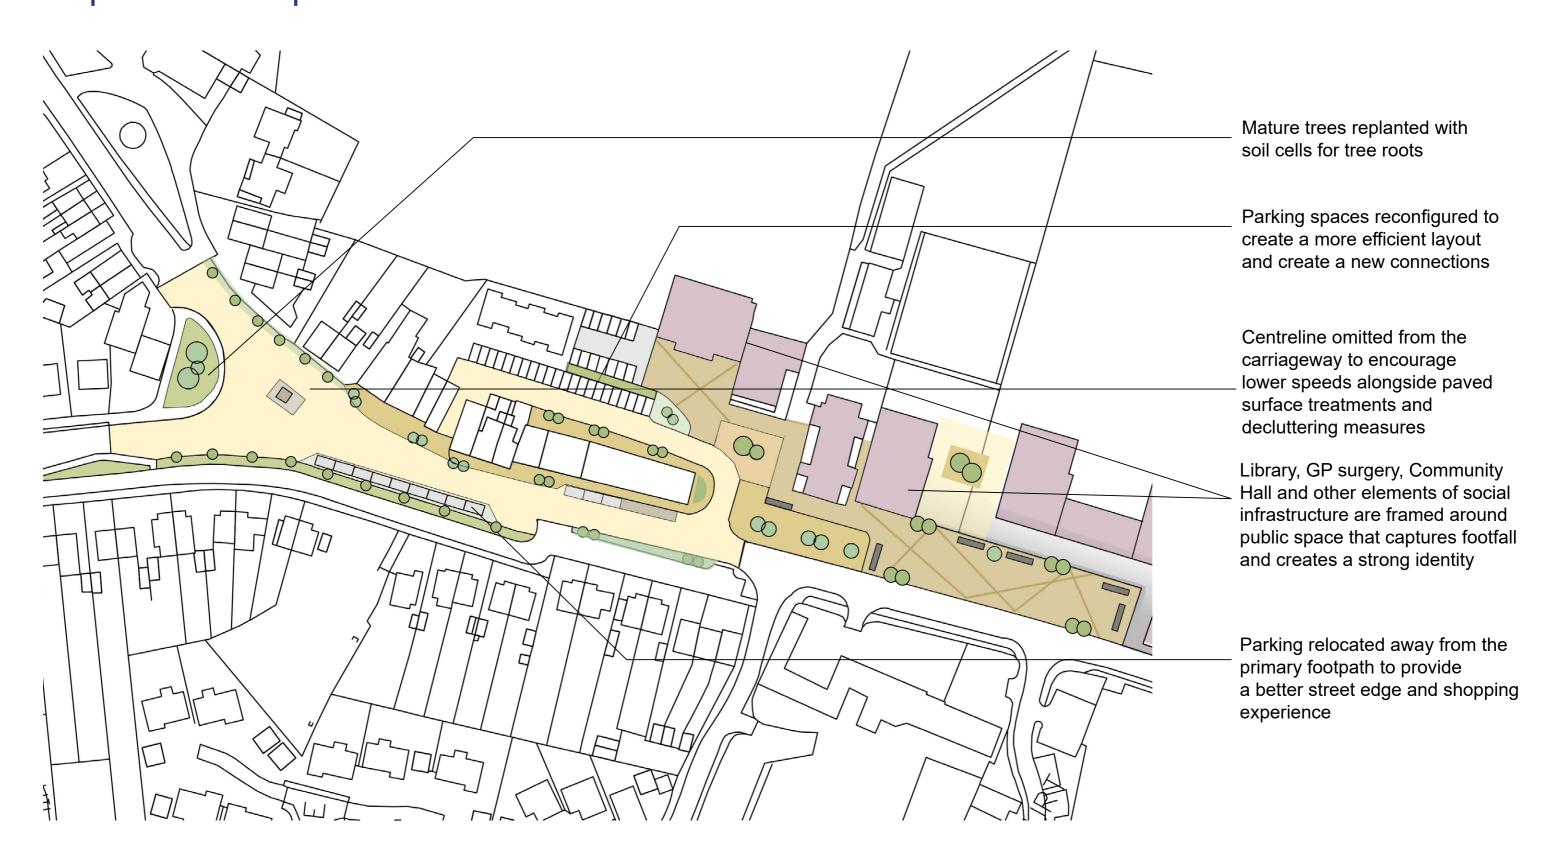

### Improvement plan

#### Wider Context

Goff's Oak village centre is within a 5 minute catchment of nearby shopping parades and community facilities. By providing ample car parking spaces in close proximity to the village centre, residents can drive into Goff's Oak and access all nearby facilities by foot.