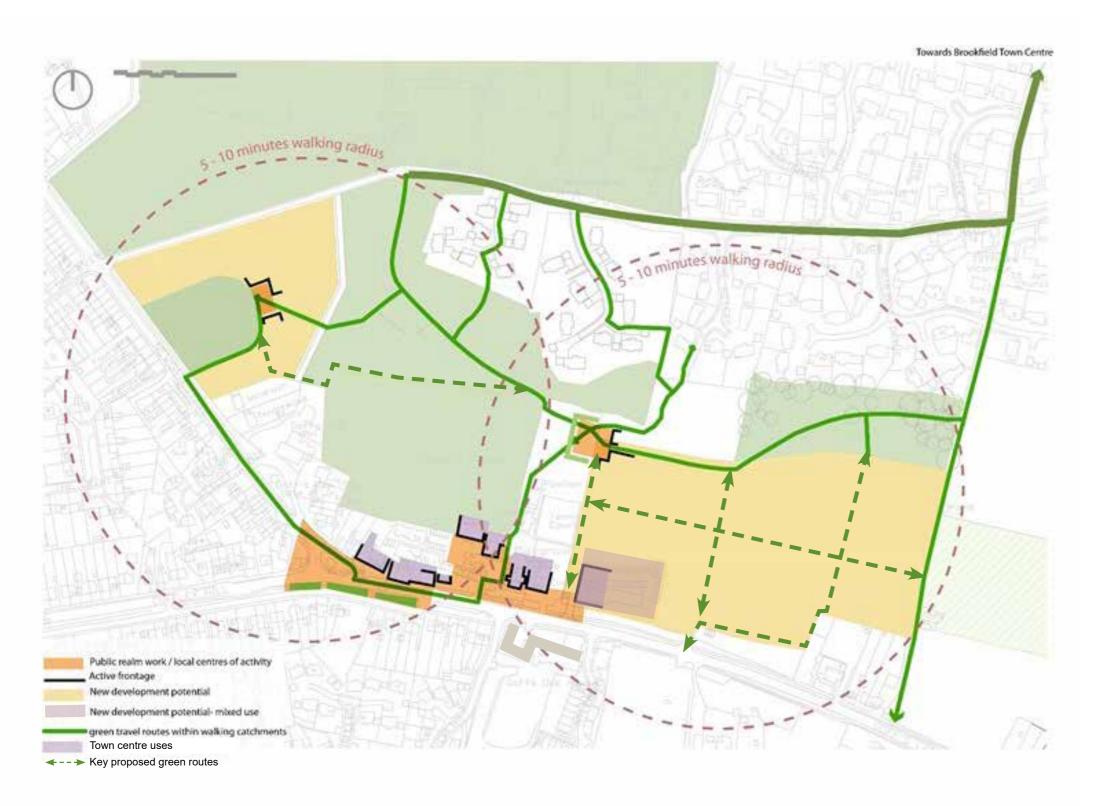

#### Wider Context

Goff's Oak village centre is within a 5 minute catchment of nearby shopping parades and community facilities. By providing ample car parking spaces in close proximity to the village centre, residents can drive into Goff's Oak and access all nearby facilities by foot.