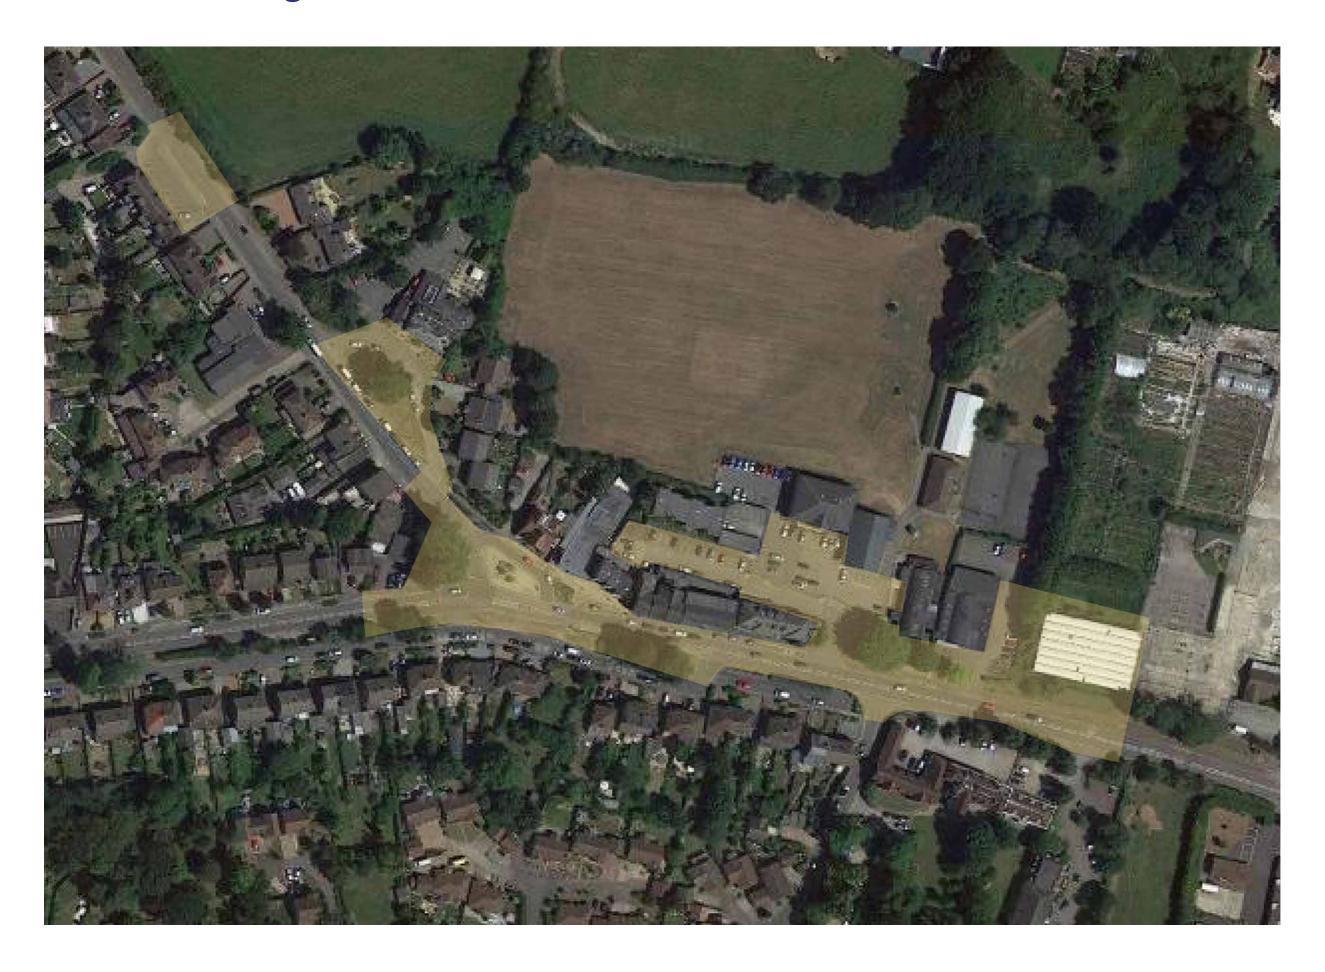

activated by buildings of various uses



Mobile green seating isles with planter boxes

### Option 03 Improvement plan



#### Wider Context



Goff's Oak village centre is within a 5 minute catchment of nearby shopping parades and community facilities. By providing ample car parking spaces in close proximity to the village centre, residents can drive into Goff's Oak and access all nearby facilities by foot.



# Goff's Oak improvement plan Option updates

### Option 01 Improvement plan

Total number of village centre parking spaces = 8 spaces Parking near community facilities = 58 spaces



# Option 01 Areas of change



### Option 02 Improvement plan

Total number of village centre parking spaces = 12 spaces Parking near community facilities = 65 spaces



# Option 02 Areas of change



#### Alternative to Maximize Parking

Exploring an increase in parking spaces across the two options