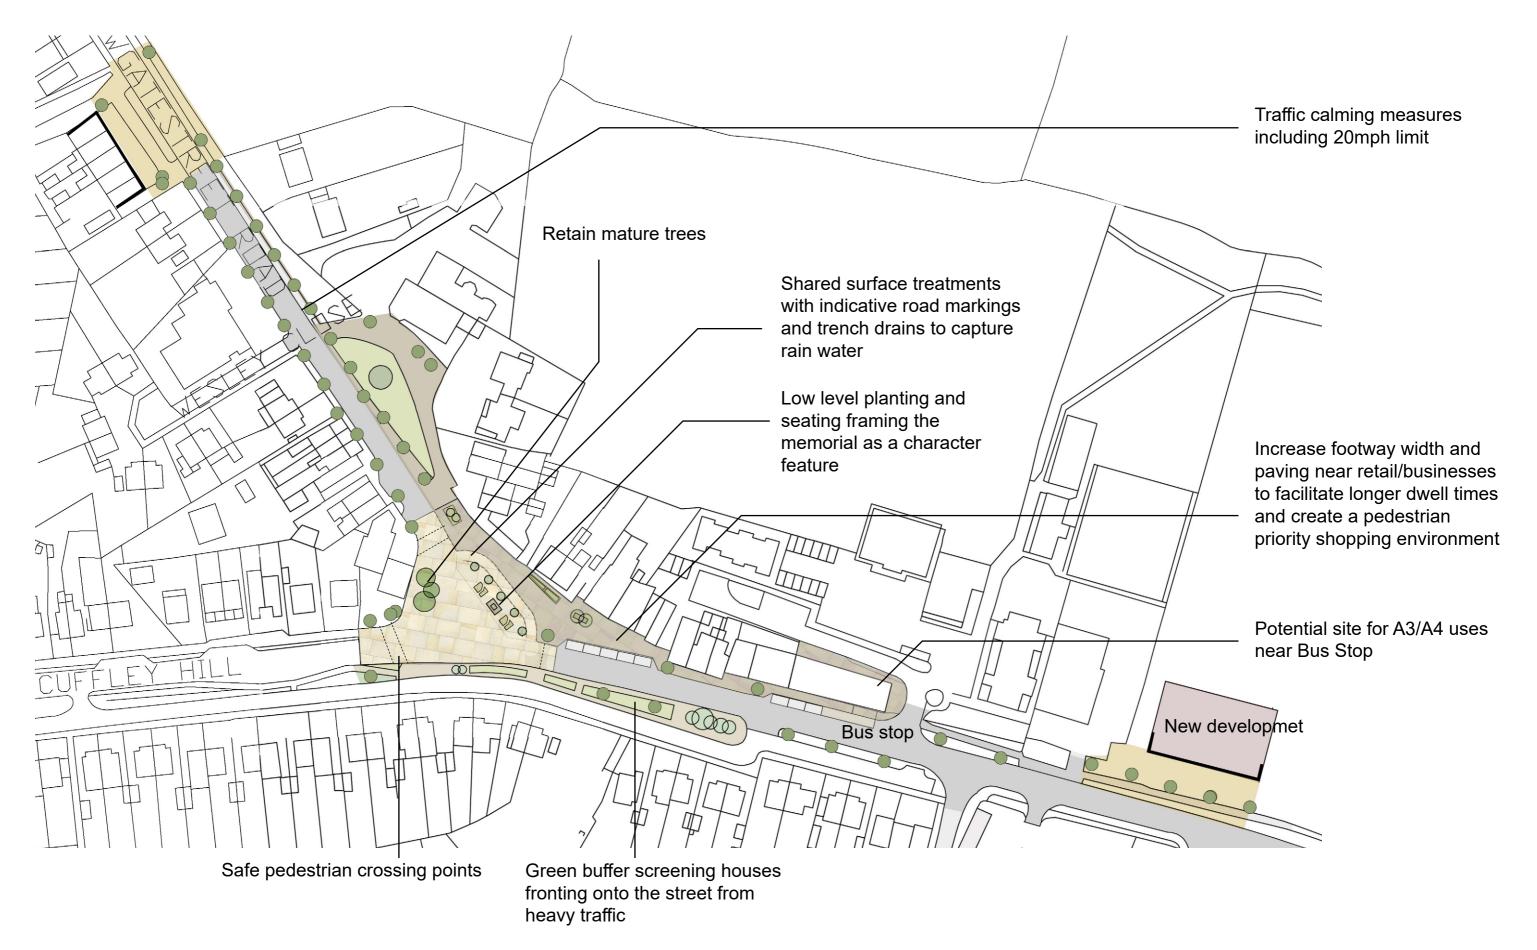

### Option 01 Improvement plan

Total number of village centre parking spaces = 8 spaces Parking near community facilities = 58 spaces

# Option 01 Areas of change