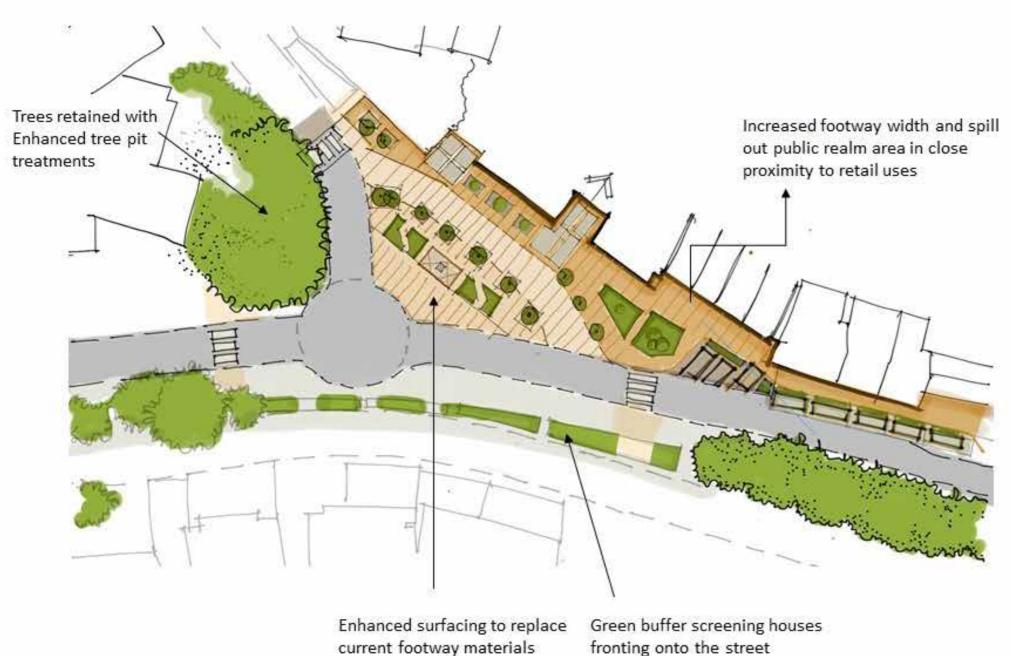

## Goff's Oak improvement plan Options analysis

### Summary of options



#### Option 01

Village centre improvement plan with **parking retained** 



Option 02

Village centre improvement plan with additional parking space



#### Option 03

Village centre improvement plan integrating social infrastructure as part of a phased masterplan

## Option 01 Concept sketch and initial ideas



Mini parklets around bus stops, Slough public realm



Success of Frideswide Square at Oxford using an informal roundel whilst creating a public square



fronting onto the street

### Option 01 Improvement plan



## Option 02 Concept sketch and initial ideas





High quality paving and planting creates desirable streetscapes as seen on Argyle Street



Safe pedestrian crossings marked across roads

#### Option 02 Improvement plan

### Improvement plan



## Option 03 Concept sketch and initial ideas





Public realm at Thomas More square framed and activated by buildings of various uses



Mobile green seating isles with planter boxes

### Option 03 Improvement plan



#### Wider Context



Goff's Oak village centre is within a 5 minute catchment of nearby shopping parades and commun