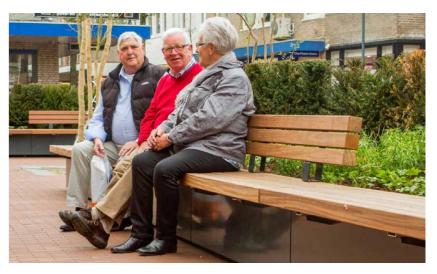

## Option 01 Concept sketch and initial ideas

Mini parklets around bus stops, Slough public realm

Success of Frideswide Square at Oxford using an informal roundel whilst creating a public square

fronting onto the street

## Option 03 Concept sketch and initial ideas

Public realm at Thomas More square framed and activated by buildings of various uses

Mobile green seating isles with planter boxes