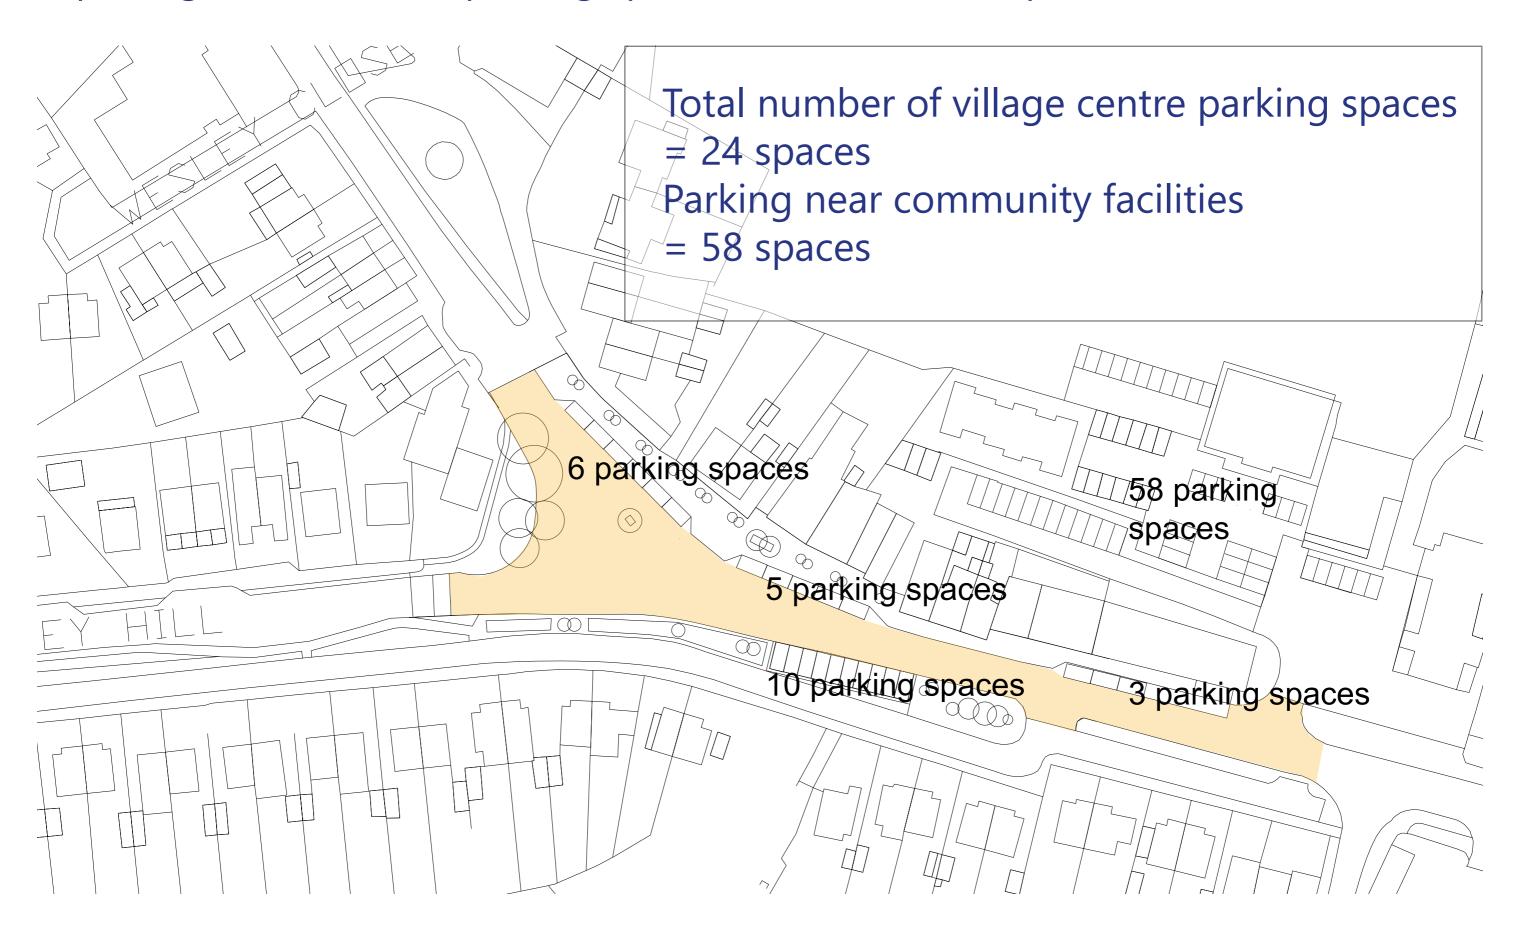

Improvement plan



#### Wider Context



Goff's Oak village centre is within a 5 minute catchment of nearby shopping parades and community facilities. By providing ample car parking spaces in close proximity to the village centre, residents can drive into Goff's Oak and access all nearby facilities by foot.



# Goff's Oak improvement plan Option updates

### Option 01 Improvement plan

Total number of village centre parking spaces = 8 spaces Parking near community facilities = 58 spaces



# Option 01 Areas of change



### Option 02 Improvement plan

Total number of village centre parking spaces = 12 spaces Parking near community facilities = 65 spaces



# Option 02 Areas of change



#### Alternative to Maximize Parking

Exploring an increase in parking spaces across the two options