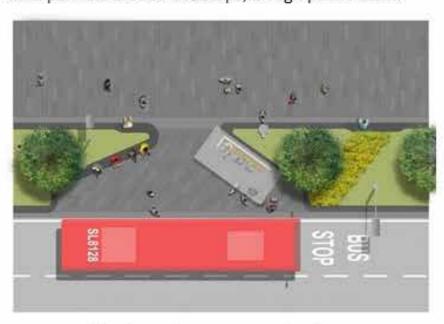

## Option 01 Concept sketch and initial ideas

Mini parklets around bus stops, Slough public realm

Success of Frideswide Square at Oxford using an informal roundel whilst creating a public square

fronting onto the street