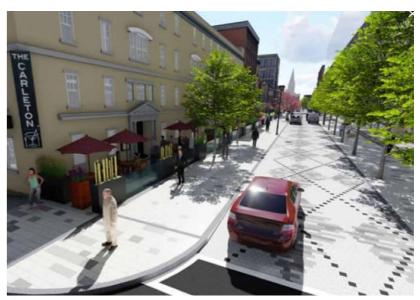

## Option 01 Concept sketch and initial ideas

Mini parklets around bus stops, Slough public realm

Success of Frideswide Square at Oxford using an informal roundel whilst creating a public square

fronting onto the street