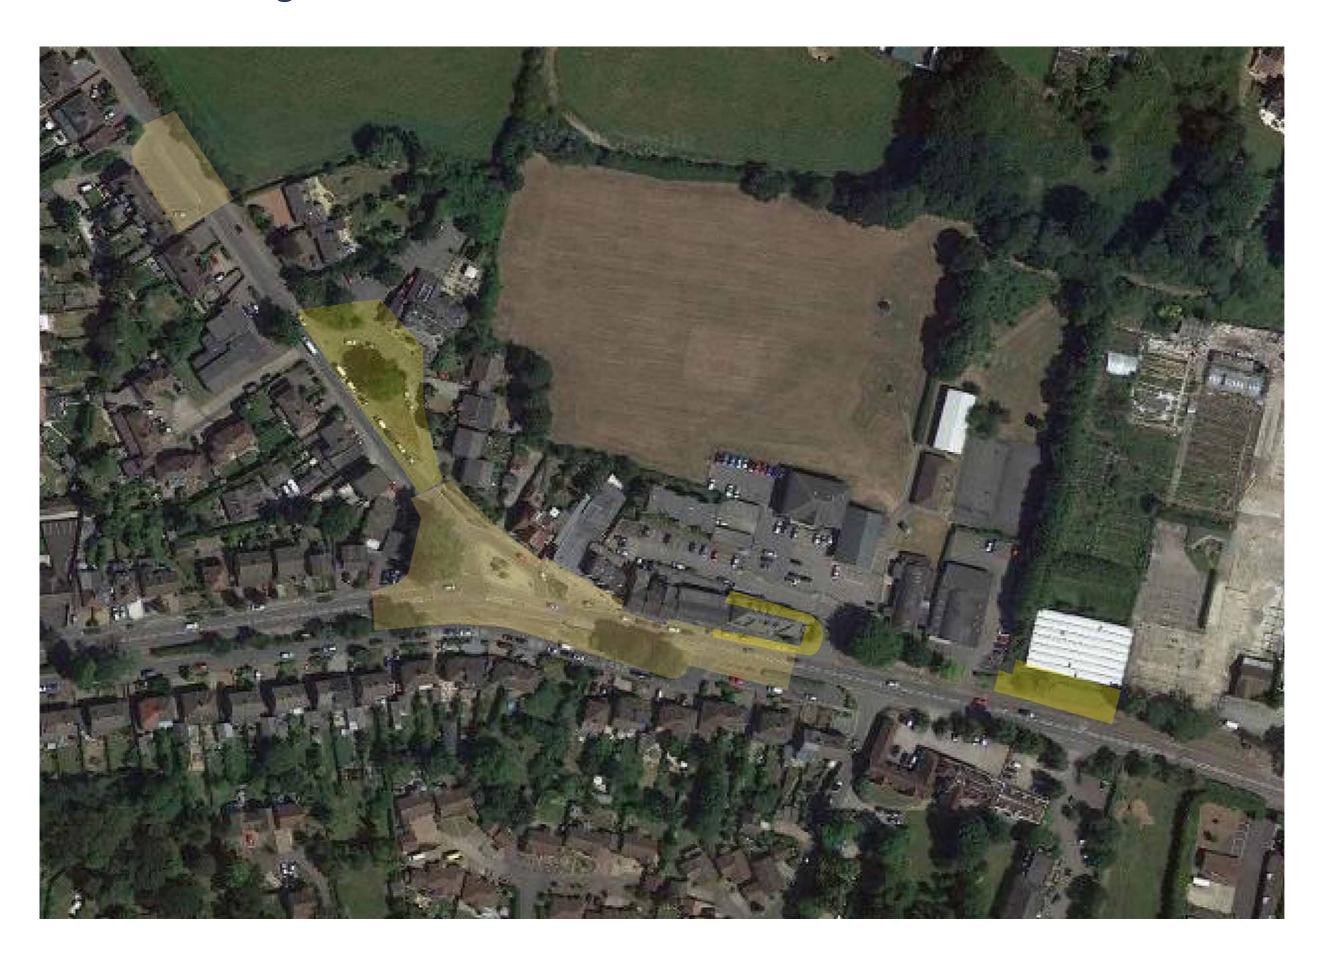

ed across roads

#### Option 02 Improvement plan

### Improvement plan



## Option 03 Concept sketch and initial ideas





Public realm at Thomas More square framed and activated by buildings of various uses



Mobile green seating isles with planter boxes

### Option 03 Improvement plan



#### Wider Context



Goff's Oak village centre is within a 5 minute catchment of nearby shopping parades and community facilities. By providing ample car parking spaces in close proximity to the village centre, residents can drive into Goff's Oak and access all nearby facilities by foot.



# Goff's Oak improvement plan Option updates

### Option 01 Improvement plan

Total number of village centre parking spaces = 8 spaces Parking near community facilities = 58 spaces



# Option 01 Areas of change



### Option 02 Improvement plan

Total number of village centre parking spaces = 12 spaces Parking near community facilities = 65 spaces



# Option 02 Areas of change



#### Alternative to Maximize Parking

Exploring an increase in parking spaces across the two options