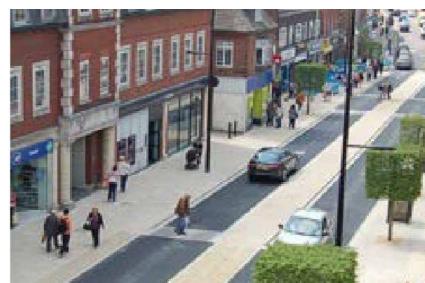

## Option 02 Concept sketch and initial ideas

High quality paving and planting creates desirable streetscapes as seen on Argyle Street

Safe pedestrian crossings marked across roads