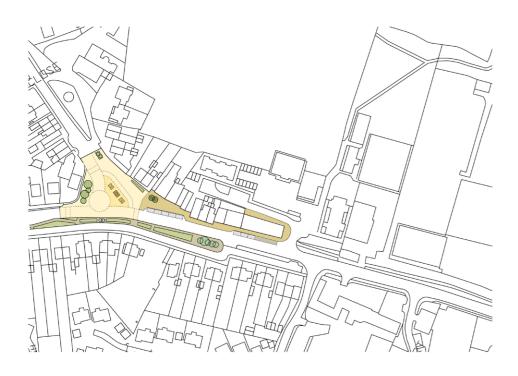

### Option 01 Improvement plan

### Option 01 Improvement plan

Total number of village centre parking spaces = 8 spaces Parking near community facilities = 58 spaces