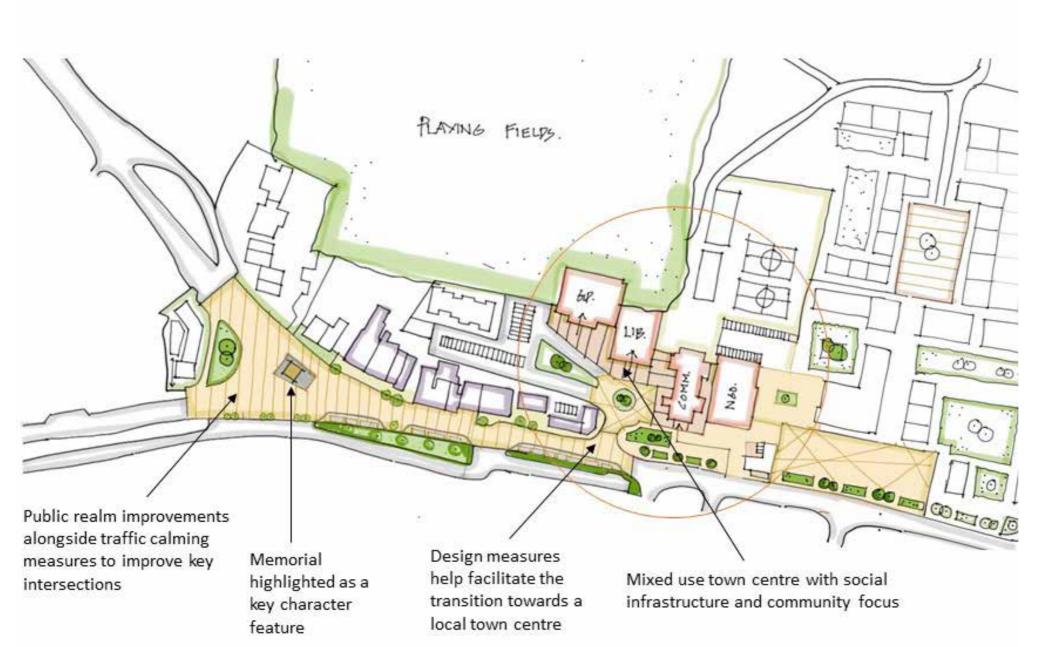

ntre improvement plan with **parking retained** 



Option 02

Village centre improvement plan with additional parking space



#### Option 03

Village centre improvement plan integrating social infrastructure as part of a phased masterplan

## Option 01 Concept sketch and initial ideas



Mini parklets around bus stops, Slough public realm



Success of Frideswide Square at Oxford using an informal roundel whilst creating a public square



fronting onto the street

### Option 01 Improvement plan



## Option 02 Concept sketch and initial ideas





High quality paving and planting creates desirable streetscapes as seen on Argyle Street



Safe pedestrian crossings marked across roads

#### Option 02 Improvement plan

### Improvement plan



## Option 03 Concept sketch and initial ideas





Public realm at Thomas More square framed and activated by buildings of various uses



Mobile green seating isles with planter boxes

### Option 03 Improvement plan



#### Wider Context



Goff's Oak village centre is within a 5 minute catchment of nearby shopping parades and community facilities. By providing ample car parking spaces in close proximity to the village centre, residents can drive into Goff's Oak and access all nearby facilities by foot.



# Goff's Oak improvement plan Option updates

### Option 01 Improvement plan

Total number of village centre parking spaces = 8 spaces Parking near community facilities = 58 spaces



# Option 01 Areas of change



### Option 02 Improvement plan

Total number of village centre parking spaces = 12 spaces Parking near community facili