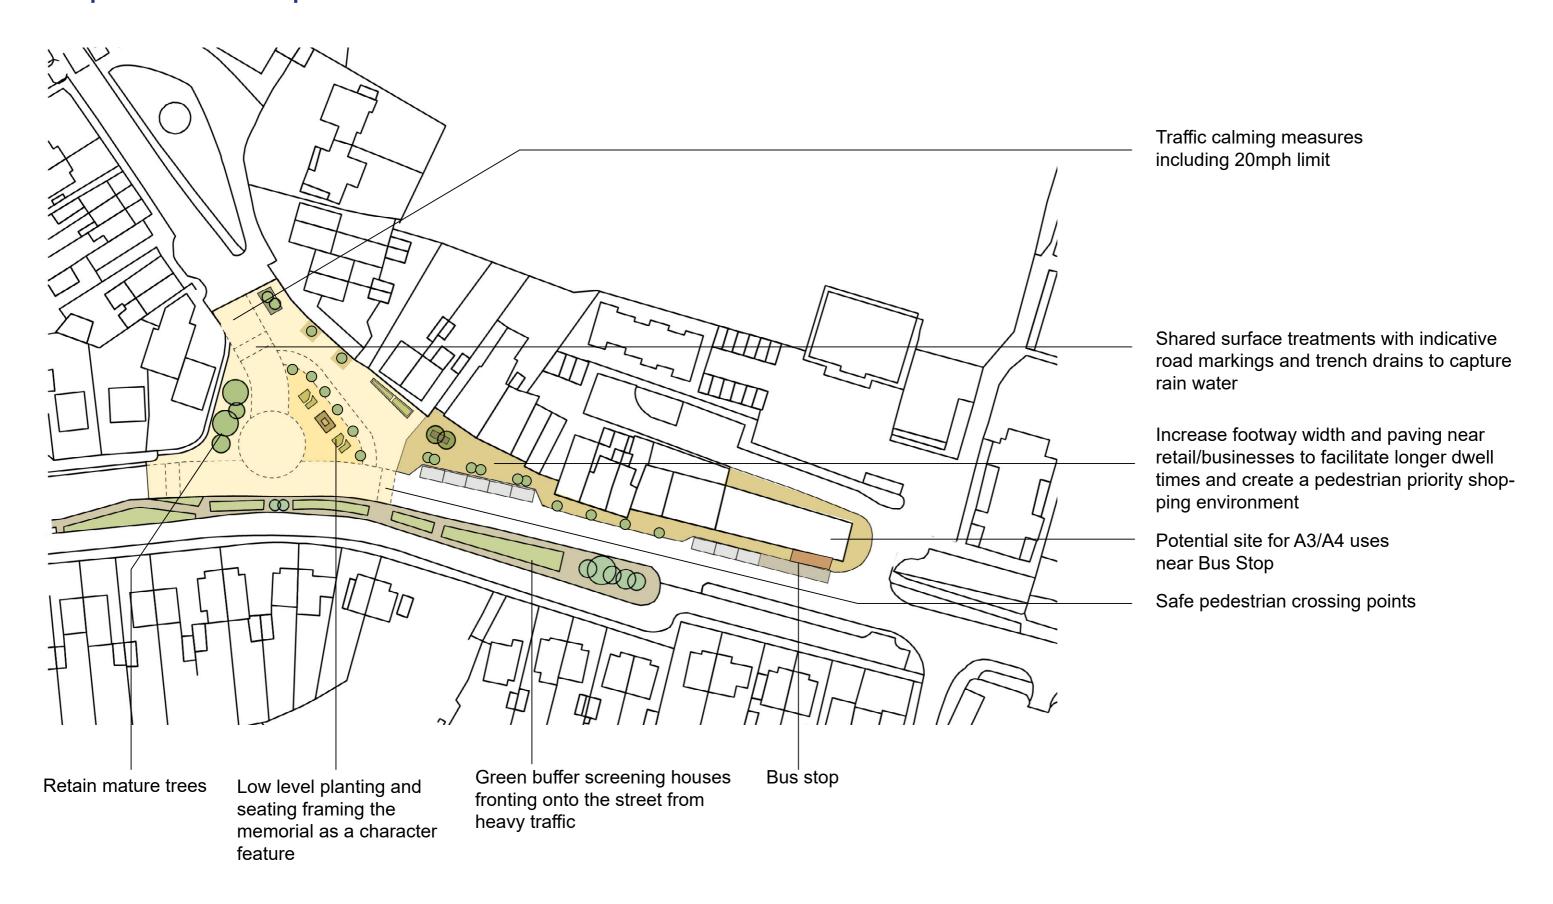

### Option 01 Improvement plan

### Option 01 Improvement plan

Total number of village centre parking spaces = 8 spaces Parking near community facilities = 58 spaces