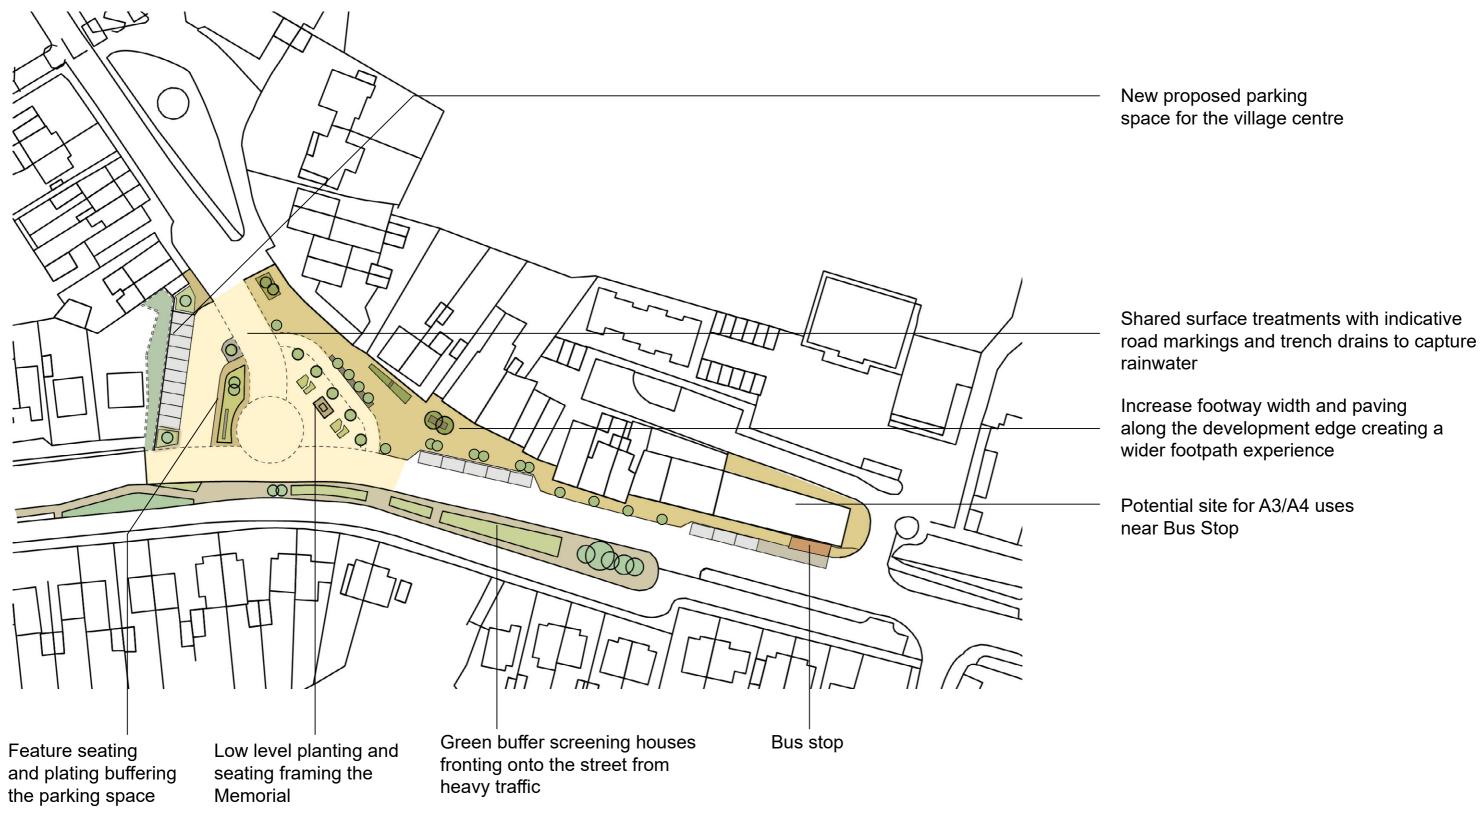

### Option 02 Improvement plan

Total number of village centre parking spaces = 12 spaces Parking near community facilities = 65 spaces

# Option 02 Areas of change