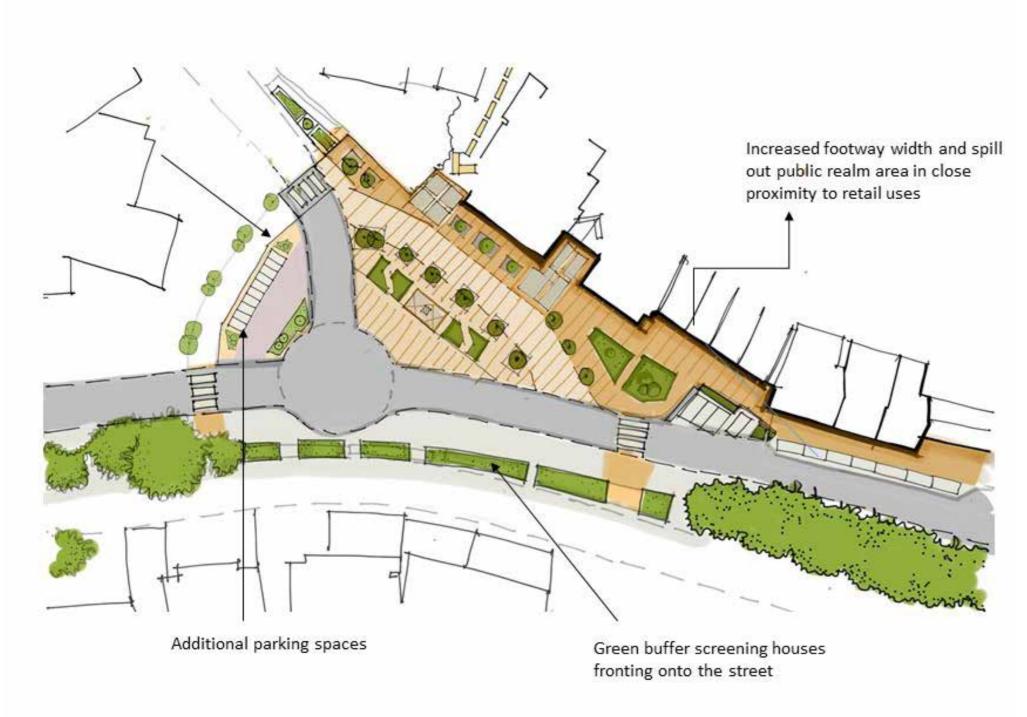

#### Option 02 Improvement plan

### Option 02 Improvement plan

Total number of village centre parking spaces = 12 spaces Parking near community facilities = 65 spaces