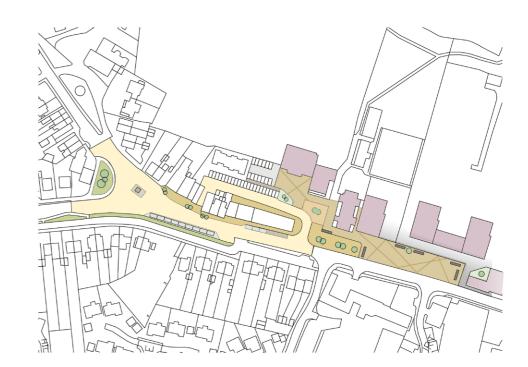

## Goff's Oak improvement plan Options analysis

### Summary of options



#### Option 01

Village centre improvement plan with **parking retained** 



Option 02

Village centre improvement plan with additional parking space



#### Option 03

Village centre improvement plan integrating social infrastructure as part of a phased masterplan

## Option 01 Concept sketch and initial ideas



Mini parklets around bus stops, Slough public realm



Success of Frideswide Square at Oxford using an informal roundel whilst creating a public square



fronting onto the street

### Option 01 Improvement plan



## Option 02 Concept sketch and initial ideas





High quality paving and planting creates desirable streetscapes as seen on Argyle Street



Safe pedestrian crossings marked across roads

#### Option 02 Improvement plan

### Improvement plan



## Option 03 Concept sketch and initial ideas





Public realm at Thomas More square framed and activated by buildings of various uses



Mobile green seating isles with pl