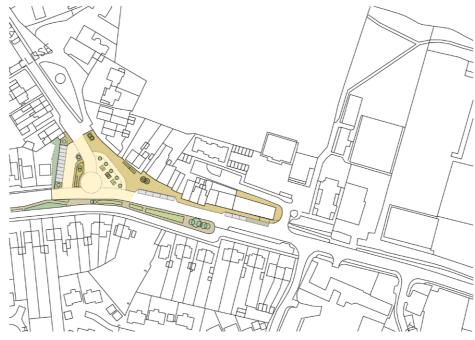

#### Option 02 Improvement plan

### Option 02 Improvement plan

Total number of village centre parking spaces = 12 spaces Parking near community facilities = 65 spaces