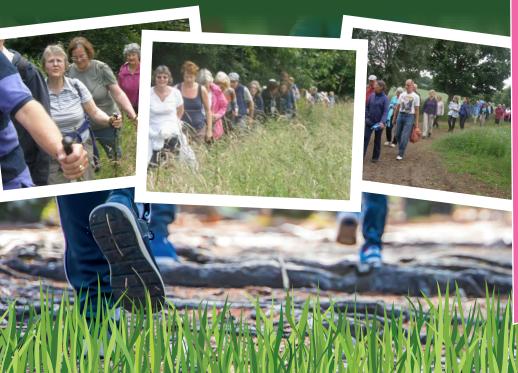

Walk Leader: Gill, Maisie and Tony. Dog friendly.

Looking to get back outdoors and enjoy some fresh air whilst meeting new people? If the answer is yes, then why not take part in this lovely circular walk around the River Lee Country Park.

Please make sure to wear comfortable footwear and bring a bottle of water. There will be a number of rest stops along the route for those who would like a small break.

- 21 July lead by Gill
- 4 August lead by Gill
- 18 August lead by Maisie
- 1 September lead by Gill
- 15 September lead by Tony
- 29 September lead by Maisie