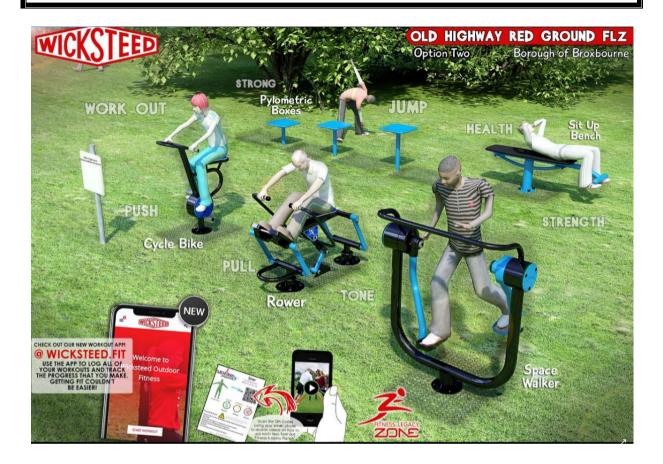

## ACTION UNDER DELEGATED AUTHORITY OF DIRECTOR OF FINANCE (Cabinet Minute 8: 2016)

**PROJECT**: Old Highway Outdoor Gym Equipment

In February 2019 the Council received funding of £15,188 from the government to be used to undertake remedial work and renovation of existing parks to enhance the green space available to their local communities.

The grant has been put into Capital Grants Unapplied whilst a plan for spending it was formulated. There is currently £9,960.50 of the grant that remains unspent.

As part of this programme provision of adult outdoor gym equipment at Old Highway Recreation Ground in the Age of Play area, could be installed.

These works were procured using the SupplyHerts portal and will be awarded to Wicksteed.