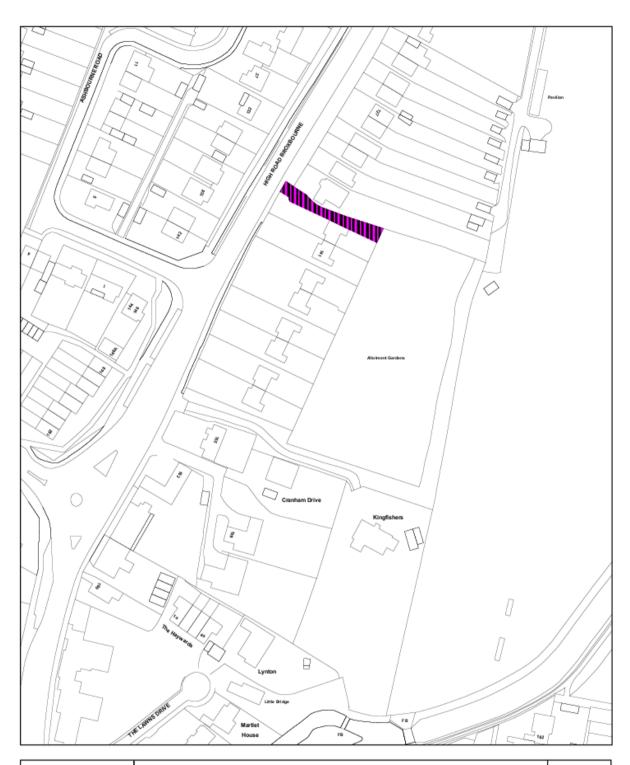

#### **Purpose**

To approve the acquisition of a strip of land adjacent to 139 High Road, Broxbourne to provide vehicle access to the Westview allotment site, which is located at the rear of 139-153 High Road, Broxbourne. The strip of land is outlined on the attached plan.

#### 139 High Road

The second access point is via an unmade road adjacent to 139 High Road, Broxbourne, which is owned by B3 Living. The Council has an agreement with B3 Living to use this access road at certain times which can be terminated by either party with 28 days notice. The continual use of this access point is therefore reliant on B3 Living not terminating this agreement or selling the access road to the adjacent land owner of 139 High Road who has already acquired part of the access road for parking.

#### **Proposal**

In order to establish access to the allotments, which is not reliant on an agreement with a third party, it is proposed that the Council acquires the strip of land adjacent to 139 High Road, Broxbourne. The Council could then seek to relinquish the agreements with the land owner of Kingfishers.