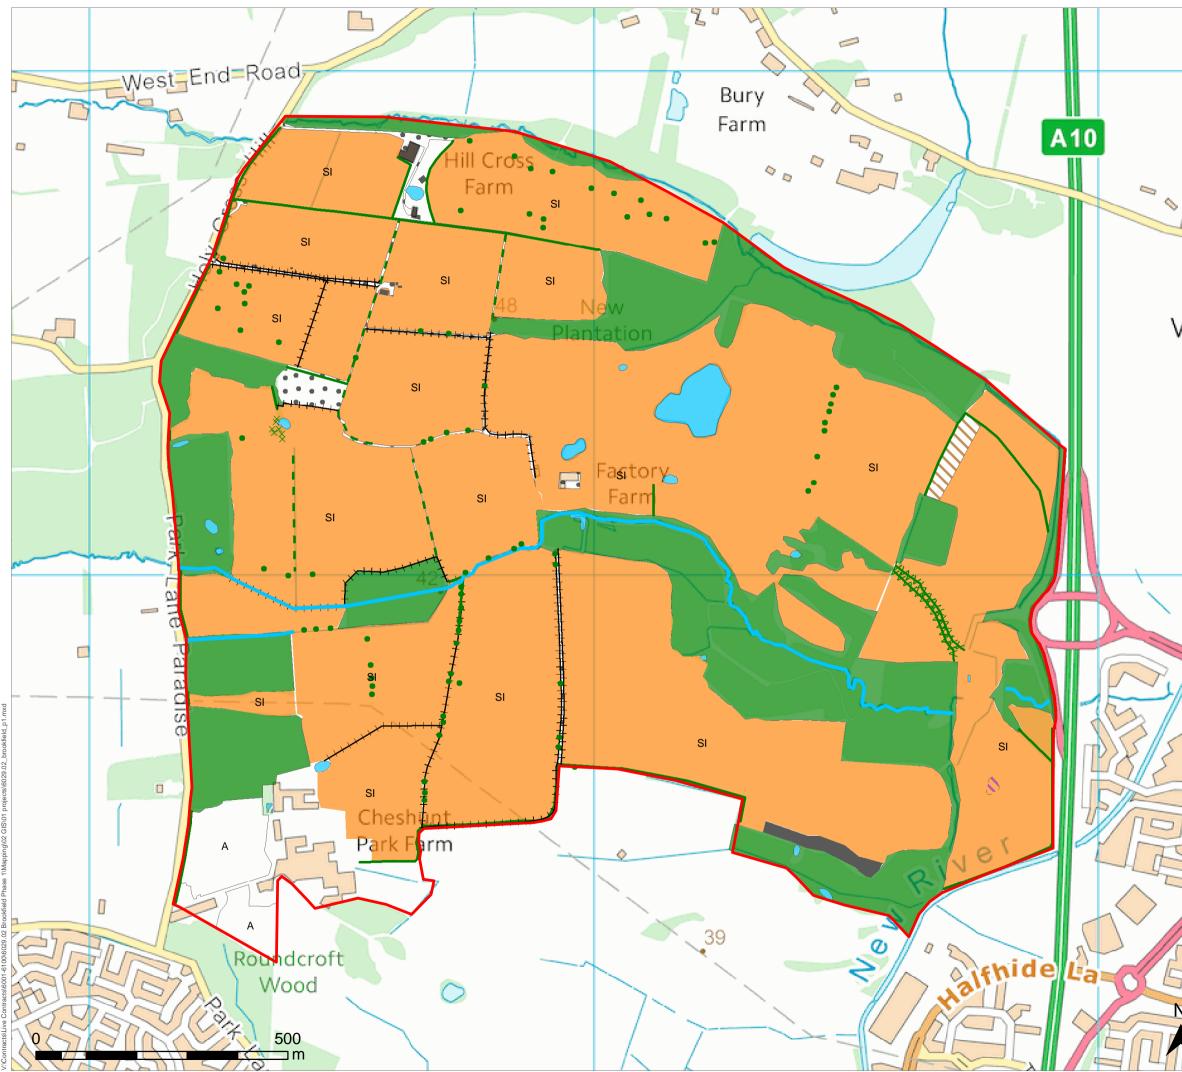

OFFICE: Monmouth T: 01600 891576

JOB REF: 6029.02

PROJECT TITLE BROOKFIELD

DRAWING TITLE Figure 1: Phase 1 Habitat Map

DATE: 04.09.2015 DRAWN: COH

CHECKED: NL APPROVED:XX

SCALE: 1:7,500 STATUS: DRAFT

Copyright © BSG Ecology

No dimensions are to be scaled from this drawing. All dimensions are to be checked on site. Area measurements for indicative purposes only.

This drawing may contain: Ordnance Survey material by permission of Ordnance Survey on behalf of the Controller of Her Majesty's Stationery Office © Crown Copyright 2015. All rights reserved. Reference number: 10048980

OS Open data  $\ensuremath{\textcircled{O}}$  Crown copyright and database right 2015 | Aerial Photography  $\ensuremath{\textcircled{O}}$  Esri Sources: BSG Ecology survey data