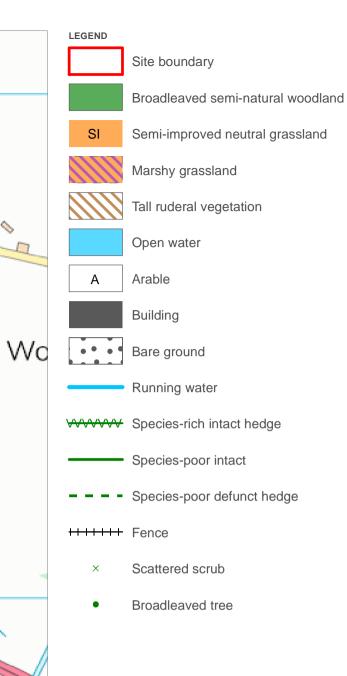

OFFICE: Monmouth T: 01600 891576

JOB REF: 6029.02

PROJECT TITLE BROOKFIELD

DRAWING TITLE Figure 1: Phase 1 Habitat Map

DATE: 04.09.2015 DRAWN: COH

CHECKED: NL APPROVED:XX

SCALE: 1:7,500 STATUS: DRAFT

Copyright © BSG Ecology

No dimensions are to be scaled from this drawing. All dimensions are to be checked on site. Area measurements for indicative purposes only.

This drawing may contain: Ordnance Survey material by permission of Ordnance Survey on behalf of the Controller of Her Majesty's Stationery Office © Crown Copyright 2015. All rights reserved. Reference number: 10048980

OS Open data  $\ensuremath{\textcircled{O}}$  Crown copyright and database right 2015 | Aerial Photography  $\ensuremath{\textcircled{O}}$  Esri Sources: BSG Ecology survey data